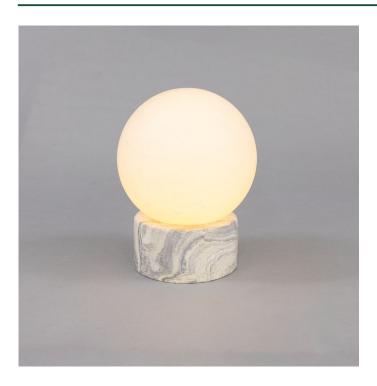

## TAORMINA Ceramic Table Lamp

MLCMTL045

| MATERIAL                  | Ceramic   Alabaster  |
|---------------------------|----------------------|
| HEIGHT                    | 7.25"                |
| WIDTH   DIAMETER          | 5.5"                 |
| LENGTH   PROJECTION       | n/a                  |
| WEIGHT                    | 1.8 kg   4 lbs       |
| LAMPHOLDER                | Integrated           |
| MAX WATTAGE               | 2W                   |
| VOLTAGE                   | 110/120v             |
| ENVIRONMENTAL RATING      | Damp Location (IP44) |
| CLASS PROTECTION          | Class I              |
| SHADE                     | MLSH59               |
| FLEX   BAR   CHAIN LENGTH | n/a                  |
| CABLE TYPE                | I                    |