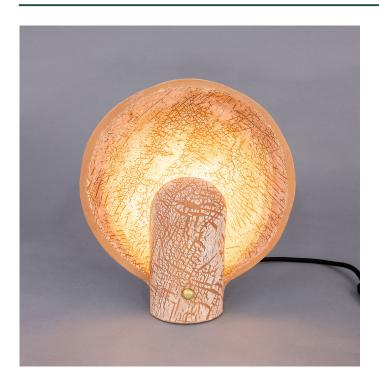

## CAGLIARI Ceramic Table Lamp

## MLCMTL044SATBRS Satin Brass

| MATERIAL                  | Ceramic   Brass                            |
|---------------------------|--------------------------------------------|
| HEIGHT                    | 12.75"                                     |
| WIDTH   DIAMETER          | 11.75"                                     |
| LENGTH   PROJECTION       | 4"                                         |
| WEIGHT                    | 2.6 kg   5.8 lbs                           |
| LAMPHOLDER                | G9                                         |
| MAX WATTAGE               | 6.5W                                       |
| VOLTAGE                   | 110/120v                                   |
| ENVIRONMENTAL RATING      | Dry Location (IP20)                        |
| CLASS PROTECTION          | Class I                                    |
| SHADE                     | MLCMBASE030   MLCMBASE032                  |
| FLEX   BAR   CHAIN LENGTH | n/a                                        |
| CABLE TYPE                | MLCA028   2 Core Round   Black Braid   PVC |