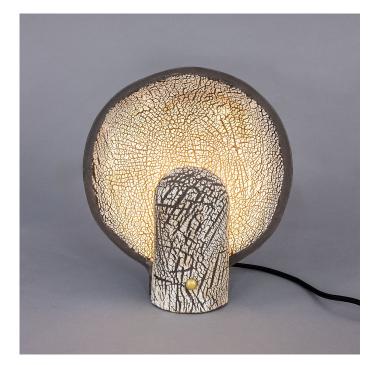

## CAGLIARI Ceramic Table Lamp

## MLCMTL043SATBRS Satin Brass

| MATERIAL                  | Ceramic   Brass                            |
|---------------------------|--------------------------------------------|
| HEIGHT                    | 12.75"                                     |
| WIDTH   DIAMETER          | 11.75"                                     |
| LENGTH   PROJECTION       | 4"                                         |
| WEIGHT                    | 2.6 kg   5.8 lbs                           |
| LAMPHOLDER                | G9                                         |
| MAX WATTAGE               | 6.5W                                       |
| VOLTAGE                   | 110/120v                                   |
| ENVIRONMENTAL RATING      | Dry Location (IP20)                        |
| CLASS PROTECTION          | Class I                                    |
| SHADE                     | MLCMBASE031   MLCMBASE033                  |
| FLEX   BAR   CHAIN LENGTH | n/a                                        |
| CABLE TYPE                | MLCA028   2 Core Round   Black Braid   PVC |