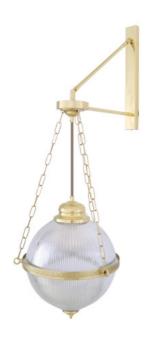

### **Antique Brass** MLWL430ANTBRS

| MATERIAL                 | Brass   Glass                       | Fixing Bracket *For UL wired lights, |                  |      |       |  |
|--------------------------|-------------------------------------|--------------------------------------|------------------|------|-------|--|
| HEIGHT                   | 101cm   39.76"                      | For OL wired lights,                 | lixilig brackeri | 2cm  | ⊕ 4cm |  |
| WIDTH   DIAMETER         | 31cm   12.2"                        |                                      |                  |      | 0     |  |
| LENGTH   PROJECTION      | 64cm   25.2"                        |                                      |                  |      |       |  |
| WEIGHT                   | 5KG   11.02lbs                      |                                      |                  |      |       |  |
| LAMPHOLDER               | E27 or E26                          |                                      |                  |      |       |  |
| MAX WATTAGE              | 40W x 1                             |                                      |                  |      |       |  |
| VOLTAGE                  | 220/240v or 110/120v                |                                      |                  | 40cm |       |  |
| IP RATING                | 20                                  |                                      |                  |      |       |  |
| CLASS PROTECTION         | I                                   |                                      |                  |      |       |  |
| SHADE                    | GL025                               |                                      |                  |      |       |  |
| FLEX   BAR   CHAIN LENGT | n/a                                 |                                      |                  |      |       |  |
| CABLE TYPE               | MLCA010   2 Core Flat   Brown   PVC |                                      |                  |      | 0     |  |

Antique Silver MLWL430ANTSLV

| MATERIAL                 | Brass   Glass                       | Fixing Bracket MLWB07 Antique Silver *For UL wired lights, fixing bracket may differ |              |          |
|--------------------------|-------------------------------------|--------------------------------------------------------------------------------------|--------------|----------|
| HEIGHT                   | 101cm   39.76"                      | ^For UL wired lights, fixing b                                                       | racket may c | ⊕<br>4cm |
| WIDTH   DIAMETER         | 31cm   12.2"                        |                                                                                      |              | 0        |
| LENGTH   PROJECTION      | 64cm   25.2"                        |                                                                                      |              |          |
| WEIGHT                   | 5KG   11.02lbs                      |                                                                                      |              |          |
| LAMPHOLDER               | E27 or E26                          |                                                                                      |              |          |
| MAX WATTAGE              | 40W x 1                             |                                                                                      |              |          |
| VOLTAGE                  | 220/240v or 110/120v                |                                                                                      | 40cm         |          |
| IP RATING                | 20                                  |                                                                                      |              |          |
| CLASS PROTECTION         | I                                   |                                                                                      |              |          |
| SHADE                    | GL025                               |                                                                                      |              |          |
| FLEX   BAR   CHAIN LENGT | n/a                                 |                                                                                      |              |          |
| CABLE TYPE               | MLCA014   2 Core Flat   Clear   PVC |                                                                                      |              | <u> </u> |

MLWL430POLBRS

**Polished Brass** 

| MATERIAL                 | Brass   Glass                      | Fixing Bracket        |                  |      |           |  |
|--------------------------|------------------------------------|-----------------------|------------------|------|-----------|--|
| HEIGHT                   | 101cm   39.76"                     | *For UL wired lights, | , lixing bracket | 2cm  | ⊕<br>-4cm |  |
| WIDTH   DIAMETER         | 31cm   12.2"                       |                       |                  |      | 0         |  |
| LENGTH   PROJECTION      | 64cm   25.2"                       |                       |                  |      |           |  |
| WEIGHT                   | 5KG   11.02lbs                     |                       |                  |      |           |  |
| LAMPHOLDER               | E27 or E26                         |                       |                  |      |           |  |
| MAX WATTAGE              | 40W x 1                            |                       |                  |      |           |  |
| VOLTAGE                  | 220/240v or 110/120v               |                       |                  | 40cm |           |  |
| IP RATING                | 20                                 |                       |                  |      |           |  |
| CLASS PROTECTION         | I                                  |                       |                  |      |           |  |
| SHADE                    | GL025                              |                       |                  |      |           |  |
| FLEX   BAR   CHAIN LENGT | n/a                                |                       |                  |      |           |  |
| CABLE TYPE               | MLCA038   2 Core Flat   Gold   PVC |                       |                  |      | 0         |  |

MLWL430SATBRS Satin Brass

| MATERIAL                 | Brass   Glass                      | Fixing Bracket MLW           |      |           |
|--------------------------|------------------------------------|------------------------------|------|-----------|
| HEIGHT                   | 101cm   39.76"                     | *For UL wired lights, fixing | 2cm  | Ф<br>—4cm |
| WIDTH   DIAMETER         | 31cm   12.2"                       |                              |      | 0         |
| LENGTH   PROJECTION      | 64cm   25.2"                       |                              |      |           |
| WEIGHT                   | 5KG   11.02lbs                     |                              |      |           |
| LAMPHOLDER               | E27 or E26                         |                              |      |           |
| MAX WATTAGE              | 40W x 1                            |                              |      |           |
| VOLTAGE                  | 220/240v or 110/120v               |                              | 40cm |           |
| IP RATING                | 20                                 |                              |      |           |
| CLASS PROTECTION         | 1                                  |                              |      |           |
| SHADE                    | GL025                              |                              |      |           |
| FLEX   BAR   CHAIN LENGT | n/a                                |                              |      | 0         |
| CABLE TYPE               | MLCA038   2 Core Flat   Gold   PVC |                              |      |           |