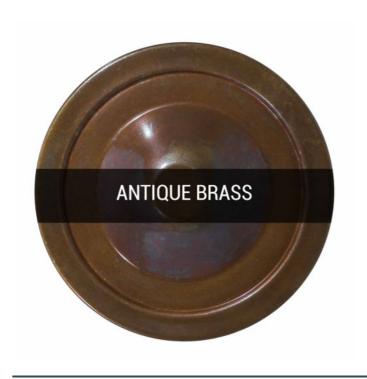

### **Antique Brass** MLWL430ANTBRS

| MATERIAL                 | Brass   Glass                       | Fixing Bracket *For UL wired lights, |                  |      |       |  |
|--------------------------|-------------------------------------|--------------------------------------|------------------|------|-------|--|
| HEIGHT                   | 101cm   39.76"                      | For OL wired lights,                 | lixilig brackeri | 2cm  | ⊕ 4cm |  |
| WIDTH   DIAMETER         | 31cm   12.2"                        |                                      |                  |      | 0     |  |
| LENGTH   PROJECTION      | 64cm   25.2"                        |                                      |                  |      |       |  |
| WEIGHT                   | 5KG   11.02lbs                      |                                      |                  |      |       |  |
| LAMPHOLDER               | E27 or E26                          |                                      |                  |      |       |  |
| MAX WATTAGE              | 40W x 1                             |                                      |                  |      |       |  |
| VOLTAGE                  | 220/240v or 110/120v                |                                      |                  | 40cm |       |  |
| IP RATING                | 20                                  |                                      |                  |      |       |  |
| CLASS PROTECTION         | I                                   |                                      |                  |      |       |  |
| SHADE                    | GL025                               |                                      |                  |      |       |  |
| FLEX   BAR   CHAIN LENGT | n/a                                 |                                      |                  |      |       |  |
| CABLE TYPE               | MLCA010   2 Core Flat   Brown   PVC |                                      |                  |      | 0     |  |