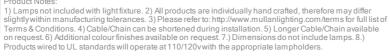

Antique Silver MLWL430ANTSLV

| MATERIAL                 | Brass   Glass                       | Fixing Bracket MLWB07 Antique Silver *For UL wired lights, fixing bracket may differ |              |          |
|--------------------------|-------------------------------------|--------------------------------------------------------------------------------------|--------------|----------|
| HEIGHT                   | 101cm   39.76"                      | ^For UL wired lights, fixing b                                                       | racket may c | ⊕<br>4cm |
| WIDTH   DIAMETER         | 31cm   12.2"                        |                                                                                      |              | 0        |
| LENGTH   PROJECTION      | 64cm   25.2"                        |                                                                                      |              |          |
| WEIGHT                   | 5KG   11.02lbs                      |                                                                                      |              |          |
| LAMPHOLDER               | E27 or E26                          |                                                                                      |              |          |
| MAX WATTAGE              | 40W x 1                             |                                                                                      |              |          |
| VOLTAGE                  | 220/240v or 110/120v                |                                                                                      | 40cm         |          |
| IP RATING                | 20                                  |                                                                                      |              |          |
| CLASS PROTECTION         | I                                   |                                                                                      |              |          |
| SHADE                    | GL025                               |                                                                                      |              |          |
| FLEX   BAR   CHAIN LENGT | n/a                                 |                                                                                      |              |          |
| CABLE TYPE               | MLCA014   2 Core Flat   Clear   PVC |                                                                                      |              | <u> </u> |