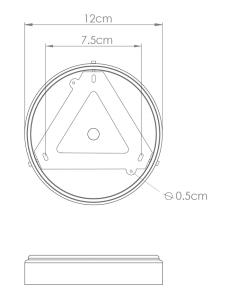

Fixing Bracket MLWB17

Product Notes:

MLP489ANTSLV Antique Silver

| MATERIAL                 | Brass   Rattan                             |
|--------------------------|--------------------------------------------|
| HEIGHT                   | 66cm   25.98"                              |
| WIDTH   DIAMETER         | 52cm   20.47"                              |
| LENGTH   PROJECTION      | n/a                                        |
| WEIGHT                   | 1.8KG   3.97lbs                            |
| LAMPHOLDER               | E27 x 1                                    |
| MAX WATTAGE              | 40W x 1                                    |
| VOLTAGE                  | 220/240v                                   |
| IP RATING                | 20                                         |
| CLASS PROTECTION         | I                                          |
| SHADE                    | MLSH047                                    |
| FLEX   BAR   CHAIN LENGT | 100cm   40"                                |
| CABLE TYPE               | MLCA028   2 Core Round   Black Braid   PVC |

Fixing Bracket MLWB17

Product Notes:

MLP489PCMBK Matt Black

| MATERIAL                 | Brass   Rattan                             |
|--------------------------|--------------------------------------------|
| HEIGHT                   | 66cm   25.98"                              |
| WIDTH   DIAMETER         | 52cm   20.47"                              |
| LENGTH   PROJECTION      | n/a                                        |
| WEIGHT                   | 1.8KG   3.97lbs                            |
| LAMPHOLDER               | E27 x 1                                    |
| MAX WATTAGE              | 40W x 1                                    |
| VOLTAGE                  | 220/240v                                   |
| IP RATING                | 20                                         |
| CLASS PROTECTION         | I                                          |
| SHADE                    | MLSH047                                    |
| FLEX   BAR   CHAIN LENGT | 100cm   40"                                |
| CABLE TYPE               | MLCA028   2 Core Round   Black Braid   PVC |

Fixing Bracket MLWB17

Product Notes:

MLP489POLBRS

**Polished Brass** 

| MATERIAL                 | Brass   Rattan                             |
|--------------------------|--------------------------------------------|
| HEIGHT                   | 66cm   25.98"                              |
| WIDTH   DIAMETER         | 52cm   20.47"                              |
| LENGTH   PROJECTION      | n/a                                        |
| WEIGHT                   | 1.8KG   3.97lbs                            |
| LAMPHOLDER               | E27 x 1                                    |
| MAX WATTAGE              | 40W x 1                                    |
| VOLTAGE                  | 220/240v                                   |
| IP RATING                | 20                                         |
| CLASS PROTECTION         | I                                          |
| SHADE                    | MLSH047                                    |
| FLEX   BAR   CHAIN LENGT | 100cm   40"                                |
| CABLE TYPE               | MLCA028   2 Core Round   Black Braid   PVC |

Fixing Bracket MLWB17

Product Notes:

MLP489SATBRS Satin Brass

| MATERIAL                 | Brass   Rattan                             |
|--------------------------|--------------------------------------------|
| HEIGHT                   | 66cm   25.98"                              |
| WIDTH   DIAMETER         | 52cm   20.47"                              |
| LENGTH   PROJECTION      | n/a                                        |
| WEIGHT                   | 1.8KG   3.97lbs                            |
| LAMPHOLDER               | E27 x 1                                    |
| MAX WATTAGE              | 40W x 1                                    |
| VOLTAGE                  | 220/240v                                   |
| IP RATING                | 20                                         |
| CLASS PROTECTION         | I                                          |
| SHADE                    | MLSH047                                    |
| FLEX   BAR   CHAIN LENGT | 100cm   40"                                |
| CABLE TYPE               | MLCA028   2 Core Round   Black Braid   PVC |

Fixing Bracket MLWB17

Product Notes: