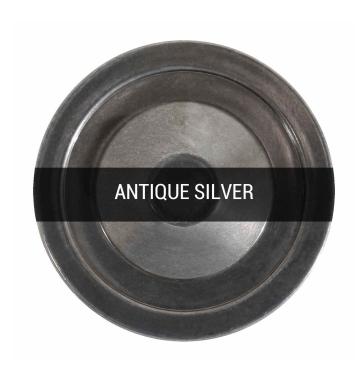

Fixing Bracket MLWB17

Product Notes:

MLP489ANTSLV Antique Silver

| MATERIAL                 | Brass   Rattan                             |
|--------------------------|--------------------------------------------|
| HEIGHT                   | 66cm   25.98"                              |
| WIDTH   DIAMETER         | 52cm   20.47"                              |
| LENGTH   PROJECTION      | n/a                                        |
| WEIGHT                   | 1.8KG   3.97lbs                            |
| LAMPHOLDER               | E27 x 1                                    |
| MAX WATTAGE              | 40W x 1                                    |
| VOLTAGE                  | 220/240v                                   |
| IP RATING                | 20                                         |
| CLASS PROTECTION         | I                                          |
| SHADE                    | MLSH047                                    |
| FLEX   BAR   CHAIN LENGT | 100cm   40"                                |
| CABLE TYPE               | MLCA028   2 Core Round   Black Braid   PVC |