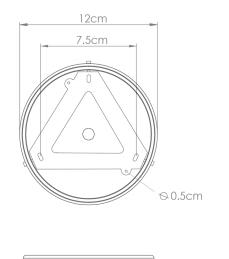

Fixing Bracket MLWB17

Product Notes:

MLP489ANTSLV Antique Silver

| MATERIAL                 | Brass   Rattan                             |
|--------------------------|--------------------------------------------|
| HEIGHT                   | 66cm   25.98"                              |
| WIDTH   DIAMETER         | 52cm   20.47"                              |
| LENGTH   PROJECTION      | n/a                                        |
| WEIGHT                   | 1.8KG   3.97lbs                            |
| LAMPHOLDER               | E27 x 1                                    |
| MAX WATTAGE              | 40W x 1                                    |
| VOLTAGE                  | 220/240v                                   |
| IP RATING                | 20                                         |
| CLASS PROTECTION         | I                                          |
| SHADE                    | MLSH047                                    |
| FLEX   BAR   CHAIN LENGT | 100cm   40"                                |
| CABLE TYPE               | MLCA028   2 Core Round   Black Braid   PVC |

Fixing Bracket MLWB17

Product Notes:

MLP489PCMBK Matt Black

| MATERIAL                 | Brass   Rattan                             |
|--------------------------|--------------------------------------------|
| HEIGHT                   | 66cm   25.98"                              |
| WIDTH   DIAMETER         | 52cm   20.47"                              |
| LENGTH   PROJECTION      | n/a                                        |
| WEIGHT                   | 1.8KG   3.97lbs                            |
| LAMPHOLDER               | E27 x 1                                    |
| MAX WATTAGE              | 40W x 1                                    |
| VOLTAGE                  | 220/240v                                   |
| IP RATING                | 20                                         |
| CLASS PROTECTION         | I                                          |
| SHADE                    | MLSH047                                    |
| FLEX   BAR   CHAIN LENGT | 100cm   40"                                |
| CABLE TYPE               | MLCA028   2 Core Round   Black Braid   PVC |

Fixing Bracket MLWB17

Product Notes:

MLP489POLBRS

**Polished Brass** 

| MATERIAL                 | Brass   Rattan                             |
|--------------------------|--------------------------------------------|
| HEIGHT                   | 66cm   25.98"                              |
| WIDTH   DIAMETER         | 52cm   20.47"                              |
| LENGTH   PROJECTION      | n/a                                        |
| WEIGHT                   | 1.8KG   3.97lbs                            |
| LAMPHOLDER               | E27 x 1                                    |
| MAX WATTAGE              | 40W x 1                                    |
| VOLTAGE                  | 220/240v                                   |
| IP RATING                | 20                                         |
| CLASS PROTECTION         | I                                          |
| SHADE                    | MLSH047                                    |
| FLEX   BAR   CHAIN LENGT | 100cm   40"                                |
| CABLE TYPE               | MLCA028   2 Core Round   Black Braid   PVC |

Fixing Bracket MLWB17

Product Notes:

MLP489SATBRS Satin Brass

| MATERIAL                 | Brass   Rattan                             |
|--------------------------|--------------------------------------------|
| HEIGHT                   | 66cm   25.98"                              |
| WIDTH   DIAMETER         | 52cm   20.47"                              |
| LENGTH   PROJECTION      | n/a                                        |
| WEIGHT                   | 1.8KG   3.97lbs                            |
| LAMPHOLDER               | E27 x 1                                    |
| MAX WATTAGE              | 40W x 1                                    |
| VOLTAGE                  | 220/240v                                   |
| IP RATING                | 20                                         |
| CLASS PROTECTION         | I                                          |
| SHADE                    | MLSH047                                    |
| FLEX   BAR   CHAIN LENGT | 100cm   40"                                |
| CABLE TYPE               | MLCA028   2 Core Round   Black Braid   PVC |

Fixing Bracket MLWB17

Product Notes: