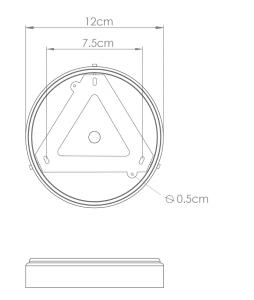

Fixing Bracket MLWB17

Product Notes:

MLP489ANTSLV Antique Silver

| MATERIAL                 | Brass   Rattan                             |
|--------------------------|--------------------------------------------|
| HEIGHT                   | 66cm   25.98"                              |
| WIDTH   DIAMETER         | 52cm   20.47"                              |
| LENGTH   PROJECTION      | n/a                                        |
| WEIGHT                   | 1.8KG   3.97lbs                            |
| LAMPHOLDER               | E27 x 1                                    |
| MAX WATTAGE              | 40W x 1                                    |
| VOLTAGE                  | 220/240v                                   |
| IP RATING                | 20                                         |
| CLASS PROTECTION         | I                                          |
| SHADE                    | MLSH047                                    |
| FLEX   BAR   CHAIN LENGT | 100cm   40"                                |
| CABLE TYPE               | MLCA028   2 Core Round   Black Braid   PVC |