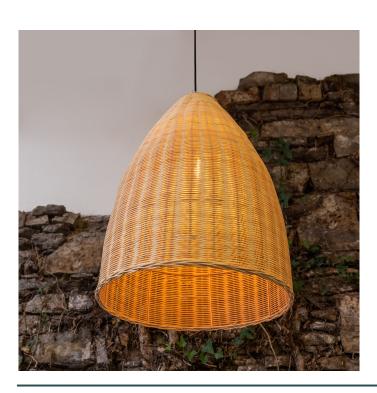

MLP489ANTBRS Antique Brass

| MATERIAL                 | Brass   Rattan                             |
|--------------------------|--------------------------------------------|
| HEIGHT                   | 66cm   25.98"                              |
| WIDTH   DIAMETER         | 52cm   20.47"                              |
| LENGTH   PROJECTION      | n/a                                        |
| WEIGHT                   | 1.8KG   3.97lbs                            |
| LAMPHOLDER               | E27 x 1                                    |
| MAX WATTAGE              | 40W x 1                                    |
| VOLTAGE                  | 220/240v                                   |
| IP RATING                | 20                                         |
| CLASS PROTECTION         | ı                                          |
| SHADE                    | MLSH047                                    |
| FLEX   BAR   CHAIN LENGT | 100cm   40"                                |
| CABLE TYPE               | MLCA028   2 Core Round   Black Braid   PVC |

Fixing Bracket MLWB17

Product Notes:

MLP489ANTSLV Antique Silver

| MATERIAL                 | Brass   Rattan                             |
|--------------------------|--------------------------------------------|
| HEIGHT                   | 66cm   25.98"                              |
| WIDTH   DIAMETER         | 52cm   20.47"                              |
| LENGTH   PROJECTION      | n/a                                        |
| WEIGHT                   | 1.8KG   3.97lbs                            |
| LAMPHOLDER               | E27 x 1                                    |
| MAX WATTAGE              | 40W x 1                                    |
| VOLTAGE                  | 220/240v                                   |
| IP RATING                | 20                                         |
| CLASS PROTECTION         | I                                          |
| SHADE                    | MLSH047                                    |
| FLEX   BAR   CHAIN LENGT | 100cm   40"                                |
| CABLE TYPE               | MLCA028   2 Core Round   Black Braid   PVC |

Fixing Bracket MLWB17

Product Notes:

MLP489PCMBK Matt Black

| MATERIAL                 | Brass   Rattan                             |
|--------------------------|--------------------------------------------|
| HEIGHT                   | 66cm   25.98"                              |
| WIDTH   DIAMETER         | 52cm   20.47"                              |
| LENGTH   PROJECTION      | n/a                                        |
| WEIGHT                   | 1.8KG   3.97lbs                            |
| LAMPHOLDER               | E27 x 1                                    |
| MAX WATTAGE              | 40W x 1                                    |
| VOLTAGE                  | 220/240v                                   |
| IP RATING                | 20                                         |
| CLASS PROTECTION         | I                                          |
| SHADE                    | MLSH047                                    |
| FLEX   BAR   CHAIN LENGT | 100cm   40"                                |
| CABLE TYPE               | MLCA028   2 Core Round   Black Braid   PVC |

Fixing Bracket MLWB17

Product Notes:

MLP489POLBRS

**Polished Brass** 

| MATERIAL                 | Brass   Rattan                             |
|--------------------------|--------------------------------------------|
| HEIGHT                   | 66cm   25.98"                              |
| WIDTH   DIAMETER         | 52cm   20.47"                              |
| LENGTH   PROJECTION      | n/a                                        |
| WEIGHT                   | 1.8KG   3.97lbs                            |
| LAMPHOLDER               | E27 x 1                                    |
| MAX WATTAGE              | 40W x 1                                    |
| VOLTAGE                  | 220/240v                                   |
| IP RATING                | 20                                         |
| CLASS PROTECTION         | I                                          |
| SHADE                    | MLSH047                                    |
| FLEX   BAR   CHAIN LENGT | 100cm   40"                                |
| CABLE TYPE               | MLCA028   2 Core Round   Black Braid   PVC |

Fixing Bracket MLWB17

Product Notes:

MLP489SATBRS Satin Brass

| MATERIAL                 | Brass   Rattan                             |
|--------------------------|--------------------------------------------|
| HEIGHT                   | 66cm   25.98"                              |
| WIDTH   DIAMETER         | 52cm   20.47"                              |
| LENGTH   PROJECTION      | n/a                                        |
| WEIGHT                   | 1.8KG   3.97lbs                            |
| LAMPHOLDER               | E27 x 1                                    |
| MAX WATTAGE              | 40W x 1                                    |
| VOLTAGE                  | 220/240v                                   |
| IP RATING                | 20                                         |
| CLASS PROTECTION         | I                                          |
| SHADE                    | MLSH047                                    |
| FLEX   BAR   CHAIN LENGT | 100cm   40"                                |
| CABLE TYPE               | MLCA028   2 Core Round   Black Braid   PVC |

Fixing Bracket MLWB17

Product Notes: