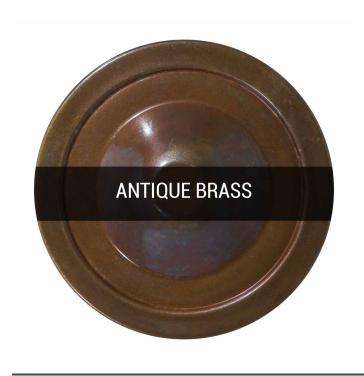

MLP489ANTBRS Antique Brass

| MATERIAL                 | Brass   Rattan                             |
|--------------------------|--------------------------------------------|
| HEIGHT                   | 66cm   25.98"                              |
| WIDTH   DIAMETER         | 52cm   20.47"                              |
| LENGTH   PROJECTION      | n/a                                        |
| WEIGHT                   | 1.8KG   3.97lbs                            |
| LAMPHOLDER               | E27 x 1                                    |
| MAX WATTAGE              | 40W x 1                                    |
| VOLTAGE                  | 220/240v                                   |
| IP RATING                | 20                                         |
| CLASS PROTECTION         | ı                                          |
| SHADE                    | MLSH047                                    |
| FLEX   BAR   CHAIN LENGT | 100cm   40"                                |
| CABLE TYPE               | MLCA028   2 Core Round   Black Braid   PVC |