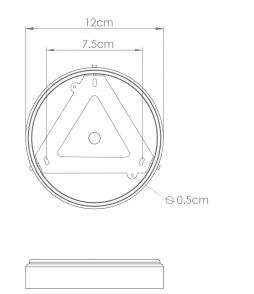

Fixing Bracket MLWB17

Product Notes:

MLP489ANTSLV Antique Silver

| MATERIAL                 | Brass   Rattan                             |
|--------------------------|--------------------------------------------|
| HEIGHT                   | 66cm   25.98"                              |
| WIDTH   DIAMETER         | 52cm   20.47"                              |
| LENGTH   PROJECTION      | n/a                                        |
| WEIGHT                   | 1.8KG   3.97lbs                            |
| LAMPHOLDER               | E27 x 1                                    |
| MAX WATTAGE              | 40W x 1                                    |
| VOLTAGE                  | 220/240v                                   |
| IP RATING                | 20                                         |
| CLASS PROTECTION         | I                                          |
| SHADE                    | MLSH047                                    |
| FLEX   BAR   CHAIN LENGT | 100cm   40"                                |
| CABLE TYPE               | MLCA028   2 Core Round   Black Braid   PVC |