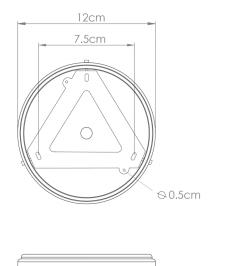

Fixing Bracket MLWB17

Product Notes:

MLP488ANTSLV Antique Silver

| MATERIAL                 | Brass   Rattan                             |
|--------------------------|--------------------------------------------|
| HEIGHT                   | 41cm   16.14"                              |
| WIDTH   DIAMETER         | 40cm   15.75"                              |
| LENGTH   PROJECTION      | n/a                                        |
| WEIGHT                   | 1KG   2.2lbs                               |
| LAMPHOLDER               | E27 x 1                                    |
| MAX WATTAGE              | 40W x 1                                    |
| VOLTAGE                  | 220/240v                                   |
| IP RATING                | 20                                         |
| CLASS PROTECTION         | I                                          |
| SHADE                    | MLSH046                                    |
| FLEX   BAR   CHAIN LENGT | 100cm   40"                                |
| CABLE TYPE               | MLCA028   2 Core Round   Black Braid   PVC |