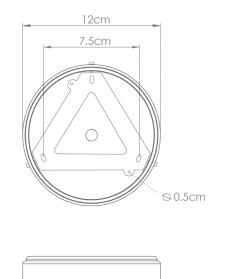

Fixing Bracket MLWB17

Product Notes:

MLP488ANTSLV Antique Silver

| MATERIAL                 | Brass   Rattan                             |
|--------------------------|--------------------------------------------|
| HEIGHT                   | 41cm   16.14"                              |
| WIDTH   DIAMETER         | 40cm   15.75"                              |
| LENGTH   PROJECTION      | n/a                                        |
| WEIGHT                   | 1KG   2.2lbs                               |
| LAMPHOLDER               | E27 x 1                                    |
| MAX WATTAGE              | 40W x 1                                    |
| VOLTAGE                  | 220/240v                                   |
| IP RATING                | 20                                         |
| CLASS PROTECTION         | I                                          |
| SHADE                    | MLSH046                                    |
| FLEX   BAR   CHAIN LENGT | 100cm   40"                                |
| CABLE TYPE               | MLCA028   2 Core Round   Black Braid   PVC |

Fixing Bracket MLWB17

Product Notes:

MLP488PCMBK Matt Black

| MATERIAL                 | Brass   Rattan                             |
|--------------------------|--------------------------------------------|
| HEIGHT                   | 41cm   16.14"                              |
| WIDTH   DIAMETER         | 40cm   15.75"                              |
| LENGTH   PROJECTION      | n/a                                        |
| WEIGHT                   | 1KG   2.2lbs                               |
| LAMPHOLDER               | E27 x 1                                    |
| MAX WATTAGE              | 40W x 1                                    |
| VOLTAGE                  | 220/240v                                   |
| IP RATING                | 20                                         |
| CLASS PROTECTION         | ı                                          |
| SHADE                    | MLSH046                                    |
| FLEX   BAR   CHAIN LENGT | 100cm   40"                                |
| CABLE TYPE               | MLCA028   2 Core Round   Black Braid   PVC |

Fixing Bracket MLWB17

MLP488POLBRS

**Polished Brass** 

| MATERIAL                 | Brass   Rattan                             |
|--------------------------|--------------------------------------------|
| HEIGHT                   | 41cm   16.14"                              |
| WIDTH   DIAMETER         | 40cm   15.75"                              |
| LENGTH   PROJECTION      | n/a                                        |
| WEIGHT                   | 1KG   2.2lbs                               |
| LAMPHOLDER               | E27 x 1                                    |
| MAX WATTAGE              | 40W x 1                                    |
| VOLTAGE                  | 220/240v                                   |
| IP RATING                | 20                                         |
| CLASS PROTECTION         | 1                                          |
| SHADE                    | MLSH046                                    |
| FLEX   BAR   CHAIN LENGT | 100cm   40"                                |
| CABLE TYPE               | MLCA028   2 Core Round   Black Braid   PVC |

Fixing Bracket MLWB17

Product Notes:

MLP488SATBRS Satin Brass

| MATERIAL                 | Brass   Rattan                             |
|--------------------------|--------------------------------------------|
| HEIGHT                   | 41cm   16.14"                              |
| WIDTH   DIAMETER         | 40cm   15.75"                              |
| LENGTH   PROJECTION      | n/a                                        |
| WEIGHT                   | 1KG   2.2lbs                               |
| LAMPHOLDER               | E27 x 1                                    |
| MAX WATTAGE              | 40W x 1                                    |
| VOLTAGE                  | 220/240v                                   |
| IP RATING                | 20                                         |
| CLASS PROTECTION         | I                                          |
| SHADE                    | MLSH046                                    |
| FLEX   BAR   CHAIN LENGT | 100cm   40"                                |
| CABLE TYPE               | MLCA028   2 Core Round   Black Braid   PVC |

Fixing Bracket MLWB17

Product Notes: