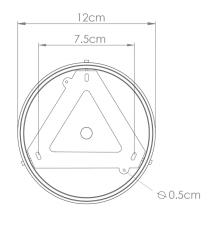

Fixing Bracket MLWB17

Product Notes:

MLP488ANTSLV Antique Silver

| MATERIAL                 | Brass   Rattan                             |
|--------------------------|--------------------------------------------|
| HEIGHT                   | 41cm   16.14"                              |
| WIDTH   DIAMETER         | 40cm   15.75"                              |
| LENGTH   PROJECTION      | n/a                                        |
| WEIGHT                   | 1KG   2.2lbs                               |
| LAMPHOLDER               | E27 x 1                                    |
| MAX WATTAGE              | 40W x 1                                    |
| VOLTAGE                  | 220/240v                                   |
| IP RATING                | 20                                         |
| CLASS PROTECTION         | I                                          |
| SHADE                    | MLSH046                                    |
| FLEX   BAR   CHAIN LENGT | 100cm   40"                                |
| CABLE TYPE               | MLCA028   2 Core Round   Black Braid   PVC |