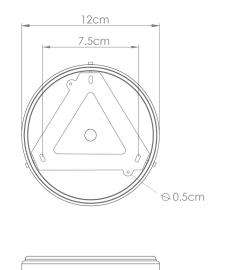

Fixing Bracket MLWB17

Product Notes:

MLP488PCMBK Matt Black

| MATERIAL                 | Brass   Rattan                             |
|--------------------------|--------------------------------------------|
| HEIGHT                   | 41cm   16.14"                              |
| WIDTH   DIAMETER         | 40cm   15.75"                              |
| LENGTH   PROJECTION      | n/a                                        |
| WEIGHT                   | 1KG   2.2lbs                               |
| LAMPHOLDER               | E27 x 1                                    |
| MAX WATTAGE              | 40W x 1                                    |
| VOLTAGE                  | 220/240v                                   |
| IP RATING                | 20                                         |
| CLASS PROTECTION         | ı                                          |
| SHADE                    | MLSH046                                    |
| FLEX   BAR   CHAIN LENGT | 100cm   40"                                |
| CABLE TYPE               | MLCA028   2 Core Round   Black Braid   PVC |