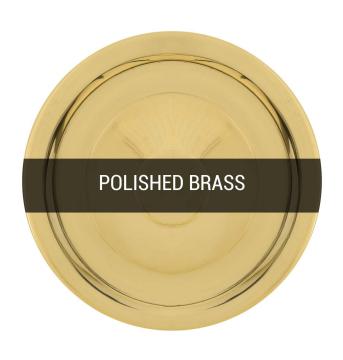

Fixing Bracket MLWB17

MLP488POLBRS

**Polished Brass** 

| MATERIAL                 | Brass   Rattan                             |
|--------------------------|--------------------------------------------|
| HEIGHT                   | 41cm   16.14"                              |
| WIDTH   DIAMETER         | 40cm   15.75"                              |
| LENGTH   PROJECTION      | n/a                                        |
| WEIGHT                   | 1KG   2.2lbs                               |
| LAMPHOLDER               | E27 x 1                                    |
| MAX WATTAGE              | 40W x 1                                    |
| VOLTAGE                  | 220/240v                                   |
| IP RATING                | 20                                         |
| CLASS PROTECTION         | 1                                          |
| SHADE                    | MLSH046                                    |
| FLEX   BAR   CHAIN LENGT | 100cm   40"                                |
| CABLE TYPE               | MLCA028   2 Core Round   Black Braid   PVC |