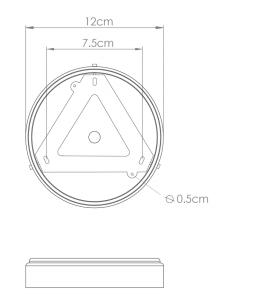

Fixing Bracket MLWB17

Product Notes:

MLP488ANTSLV Antique Silver

| MATERIAL                 | Brass   Rattan                             |
|--------------------------|--------------------------------------------|
| HEIGHT                   | 41cm   16.14"                              |
| WIDTH   DIAMETER         | 40cm   15.75"                              |
| LENGTH   PROJECTION      | n/a                                        |
| WEIGHT                   | 1KG   2.2lbs                               |
| LAMPHOLDER               | E27 x 1                                    |
| MAX WATTAGE              | 40W x 1                                    |
| VOLTAGE                  | 220/240v                                   |
| IP RATING                | 20                                         |
| CLASS PROTECTION         | I                                          |
| SHADE                    | MLSH046                                    |
| FLEX   BAR   CHAIN LENGT | 100cm   40"                                |
| CABLE TYPE               | MLCA028   2 Core Round   Black Braid   PVC |