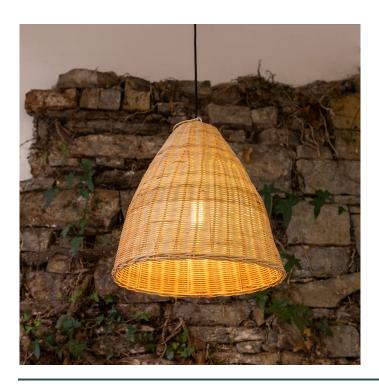

MLP488ANTBRS Antique Brass

| MATERIAL                 | Brass   Rattan                             |
|--------------------------|--------------------------------------------|
| HEIGHT                   | 41cm   16.14"                              |
| WIDTH   DIAMETER         | 40cm   15.75"                              |
| LENGTH   PROJECTION      | n/a                                        |
| WEIGHT                   | 1KG   2.2lbs                               |
| LAMPHOLDER               | E27 x 1                                    |
| MAX WATTAGE              | 40W x 1                                    |
| VOLTAGE                  | 220/240v                                   |
| IP RATING                | 20                                         |
| CLASS PROTECTION         | ı                                          |
| SHADE                    | MLSH046                                    |
| FLEX   BAR   CHAIN LENGT | 100cm   40"                                |
| CABLE TYPE               | MLCA028   2 Core Round   Black Braid   PVC |