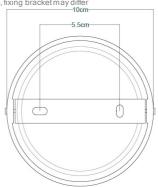

### Fixing Bracket MLROSE15 | Black

\*For UL wired lights, fixing bracket may differ

# Fixing Bracket MLROSE15 | Bronze

\*For UL wired lights, fixing bracket may differ

### Fixing Bracket MLROSE15 | Sage Green \*For UL wired lights, fixing bracket may differ

### Fixing Bracket MLROSE15 | Grey

\*For UL wired lights, fixing bracket may differ

# Fixing Bracket MLROSE15 | Matt Black

\*For UL wired lights, fixing bracket may differ

### Fixing Bracket MLROSE15 | Orange \*For UL wired lights, fixing bracket may differ

### Fixing Bracket MLROSE15|Red

\*For UL wired lights, fixing bracket may differ

### Fixing Bracket MLROSE15 | Racing Green \*For UL wired lights, fixing bracket may differ

### Fixing Bracket MLROSE15 | White

\*For UL wired lights, fixing bracket may differ

### Fixing Bracket MLROSE15 | Yellow

\*For UL wired lights, fixing bracket may differ