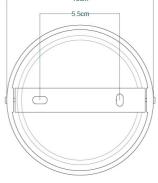

### Fixing Bracket MLROSE15 | Black

\*For UL wired lights, fixing bracket may differ

# Fixing Bracket MLROSE15 | Bronze

\*For UL wired lights, fixing bracket may differ

### Fixing Bracket MLROSE15 | Sage Green \*For UL wired lights, fixing bracket may differ

### Fixing Bracket MLROSE15 | Grey

\*For UL wired lights, fixing bracket may differ

# Fixing Bracket MLROSE15 | Matt Black

\*For UL wired lights, fixing bracket may differ

### Fixing Bracket MLROSE15 | Orange \*For UL wired lights, fixing bracket may differ

### Fixing Bracket MLROSE15|Red

\*For UL wired lights, fixing bracket may differ

### Fixing Bracket MLROSE15 | Racing Green \*For UL wired lights, fixing bracket may differ

### Fixing Bracket MLROSE15 | White

\*For UL wired lights, fixing bracket may differ

### Fixing Bracket MLROSE15 | Yellow

\*For UL wired lights, fixing bracket may differ