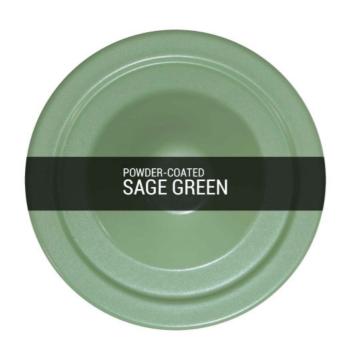

#### MLP471PCGRN Sage Green

| MATERIAL                 | Aluminium                                  |
|--------------------------|--------------------------------------------|
| HEIGHT                   | 22.5cm   8.86"                             |
| WIDTH   DIAMETER         | 53cm   20.87"                              |
| LENGTH   PROJECTION      | n/a                                        |
| WEIGHT                   | 1.9KG   4.19lbs                            |
| LAMPHOLDER               | E27 or E26                                 |
| MAX WATTAGE              | 60W x 1                                    |
| VOLTAGE                  | 220/240v or 110/120v                       |
| IP RATING                | 20                                         |
| CLASS PROTECTION         | I                                          |
| SHADE                    | -                                          |
| FLEX   BAR   CHAIN LENGT | 100cm   40"                                |
| CABLE TYPE               | MLCA028   2 Core Round   Black Braid   PVC |

### Fixing Bracket MLROSE15 | Sage Green \*For UL wired lights, fixing bracket may differ