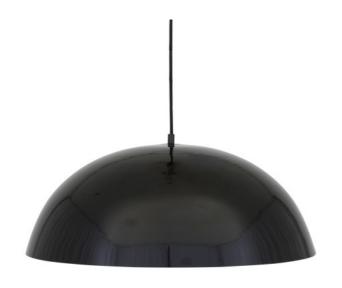

#### MLP471PCMBK Matt Black

| MATERIAL                 | Aluminium                                  |
|--------------------------|--------------------------------------------|
| HEIGHT                   | 22.5cm   8.86"                             |
| WIDTH   DIAMETER         | 53cm   20.87"                              |
| LENGTH   PROJECTION      | n/a                                        |
| WEIGHT                   | 1.9KG   4.19lbs                            |
| LAMPHOLDER               | E27 or E26                                 |
| MAX WATTAGE              | 60W x 1                                    |
| VOLTAGE                  | 220/240v or 110/120v                       |
| IP RATING                | 20                                         |
| CLASS PROTECTION         | I                                          |
| SHADE                    | -                                          |
| FLEX   BAR   CHAIN LENGT | 100cm   40"                                |
| CABLE TYPE               | MLCA028   2 Core Round   Black Braid   PVC |

# Fixing Bracket MLROSE15 | Matt Black

\*For UL wired lights, fixing bracket may differ