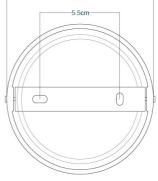

### Fixing Bracket MLROSE15 | Black

\*For UL wired lights, fixing bracket may differ

# Fixing Bracket MLROSE15 | Bronze

\*For UL wired lights, fixing bracket may differ

### Fixing Bracket MLROSE15 | Sage Green \*For UL wired lights, fixing bracket may differ

### Fixing Bracket MLROSE15 | Grey

\*For UL wired lights, fixing bracket may differ

# Fixing Bracket MLROSE15 | Matt Black

\*For UL wired lights, fixing bracket may differ

### Fixing Bracket MLROSE15 | Orange \*For UL wired lights, fixing bracket may differ

### Fixing Bracket MLROSE15|Red

\*For UL wired lights, fixing bracket may differ

### Fixing Bracket MLROSE15 | Racing Green \*For UL wired lights, fixing bracket may differ

### Fixing Bracket MLROSE15 | White

\*For UL wired lights, fixing bracket may differ

### Fixing Bracket MLROSE15 | Yellow

\*For UL wired lights, fixing bracket may differ