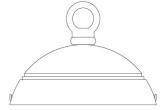

#### MLP471PCBLK **Black**

| MATERIAL                 | Aluminium                                  |
|--------------------------|--------------------------------------------|
| HEIGHT                   | 22.5cm   8.86"                             |
| WIDTH   DIAMETER         | 53cm   20.87"                              |
| LENGTH   PROJECTION      | n/a                                        |
| WEIGHT                   | 1.9KG   4.19lbs                            |
| LAMPHOLDER               | E27 or E26                                 |
| MAX WATTAGE              | 60W x 1                                    |
| VOLTAGE                  | 220/240v or 110/120v                       |
| IP RATING                | 20                                         |
| CLASS PROTECTION         | I                                          |
| SHADE                    | -                                          |
| FLEX   BAR   CHAIN LENGT | 100cm   40"                                |
| CABLE TYPE               | MLCA028   2 Core Round   Black Braid   PVC |