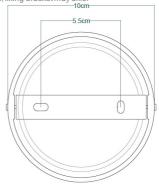

### Fixing Bracket MLROSE15 | Black

\*For UL wired lights, fixing bracket may differ

# Fixing Bracket MLROSE15 | Bronze

\*For UL wired lights, fixing bracket may differ

### Fixing Bracket MLROSE15 | Sage Green \*For UL wired lights, fixing bracket may differ

### Fixing Bracket MLROSE15 | Grey

\*For UL wired lights, fixing bracket may differ

# Fixing Bracket MLROSE15 | Matt Black

\*For UL wired lights, fixing bracket may differ

### Fixing Bracket MLROSE15 | Orange \*For UL wired lights, fixing bracket may differ

### Fixing Bracket MLROSE15|Red

\*For UL wired lights, fixing bracket may differ

### Fixing Bracket MLROSE15 | Racing Green \*For UL wired lights, fixing bracket may differ

### Fixing Bracket MLROSE15 | White

\*For UL wired lights, fixing bracket may differ

### Fixing Bracket MLROSE15 | Yellow

\*For UL wired lights, fixing bracket may differ