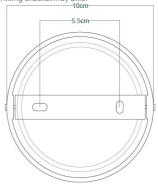

### Fixing Bracket MLROSE15 | Black

\*For UL wired lights, fixing bracket may differ