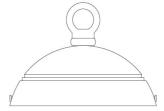

#### MLP471PCBLK **Black**

| MATERIAL                 | Aluminium                                  |
|--------------------------|--------------------------------------------|
| HEIGHT                   | 22.5cm   8.86"                             |
| WIDTH   DIAMETER         | 53cm   20.87"                              |
| LENGTH   PROJECTION      | n/a                                        |
| WEIGHT                   | 1.9KG   4.19lbs                            |
| LAMPHOLDER               | E27 or E26                                 |
| MAX WATTAGE              | 60W x 1                                    |
| VOLTAGE                  | 220/240v or 110/120v                       |
| IP RATING                | 20                                         |
| CLASS PROTECTION         | I                                          |
| SHADE                    | -                                          |
| FLEX   BAR   CHAIN LENGT | 100cm   40"                                |
| CABLE TYPE               | MLCA028   2 Core Round   Black Braid   PVC |

#### MLP471PCBRZ **Bronze**

| MATERIAL                 | Aluminium                                  |
|--------------------------|--------------------------------------------|
| HEIGHT                   | 22.5cm   8.86"                             |
| WIDTH   DIAMETER         | 53cm   20.87"                              |
| LENGTH   PROJECTION      | n/a                                        |
| WEIGHT                   | 1.9KG   4.19lbs                            |
| LAMPHOLDER               | E27 or E26                                 |
| MAX WATTAGE              | 60W x 1                                    |
| VOLTAGE                  | 220/240v or 110/120v                       |
| IP RATING                | 20                                         |
| CLASS PROTECTION         | I                                          |
| SHADE                    |                                            |
| FLEX   BAR   CHAIN LENGT | 100cm   40"                                |
| CABLE TYPE               | MLCA028   2 Core Round   Black Braid   PVC |

#### MLP471PCGRN Sage Green

| MATERIAL                 | Aluminium                                  |
|--------------------------|--------------------------------------------|
| HEIGHT                   | 22.5cm   8.86"                             |
| WIDTH   DIAMETER         | 53cm   20.87"                              |
| LENGTH   PROJECTION      | n/a                                        |
| WEIGHT                   | 1.9KG   4.19lbs                            |
| LAMPHOLDER               | E27 or E26                                 |
| MAX WATTAGE              | 60W x 1                                    |
| VOLTAGE                  | 220/240v or 110/120v                       |
| IP RATING                | 20                                         |
| CLASS PROTECTION         | I                                          |
| SHADE                    | -                                          |
| FLEX   BAR   CHAIN LENGT | 100cm   40"                                |
| CABLE TYPE               | MLCA028   2 Core Round   Black Braid   PVC |

#### MLP471PCGRY Grey

| MATERIAL                 | Aluminium                                  |
|--------------------------|--------------------------------------------|
| HEIGHT                   | 22.5cm   8.86"                             |
| WIDTH   DIAMETER         | 53cm   20.87"                              |
| LENGTH   PROJECTION      | n/a                                        |
| WEIGHT                   | 1.9KG   4.19lbs                            |
| LAMPHOLDER               | E27 or E26                                 |
| MAX WATTAGE              | 60W x 1                                    |
| VOLTAGE                  | 220/240v or 110/120v                       |
| IP RATING                | 20                                         |
| CLASS PROTECTION         | I                                          |
| SHADE                    |                                            |
| FLEX   BAR   CHAIN LENGT | 100cm   40"                                |
| CABLE TYPE               | MLCA028   2 Core Round   Black Braid   PVC |

#### MLP471PCMBK Matt Black

| MATERIAL                 | Aluminium                                  |
|--------------------------|--------------------------------------------|
| HEIGHT                   | 22.5cm   8.86"                             |
| WIDTH   DIAMETER         | 53cm   20.87"                              |
| LENGTH   PROJECTION      | n/a                                        |
| WEIGHT                   | 1.9KG   4.19lbs                            |
| LAMPHOLDER               | E27 or E26                                 |
| MAX WATTAGE              | 60W x 1                                    |
| VOLTAGE                  | 220/240v or 110/120v                       |
| IP RATING                | 20                                         |
| CLASS PROTECTION         | I                                          |
| SHADE                    | -                                          |
| FLEX   BAR   CHAIN LENGT | 100cm   40"                                |
| CABLE TYPE               | MLCA028   2 Core Round   Black Braid   PVC |

#### MLP471PCORG Orange

| MATERIAL                 | Aluminium                                  |
|--------------------------|--------------------------------------------|
| HEIGHT                   | 22.5cm   8.86"                             |
| WIDTH   DIAMETER         | 53cm   20.87"                              |
| LENGTH   PROJECTION      | n/a                                        |
| WEIGHT                   | 1.9KG   4.19lbs                            |
| LAMPHOLDER               | E27 or E26                                 |
| MAX WATTAGE              | 60W x 1                                    |
| VOLTAGE                  | 220/240v or 110/120v                       |
| IP RATING                | 20                                         |
| CLASS PROTECTION         | I                                          |
| SHADE                    | -                                          |
| FLEX   BAR   CHAIN LENGT | 100cm   40"                                |
| CABLE TYPE               | MLCA028   2 Core Round   Black Braid   PVC |

#### MLP471PCRED Red

| MATERIAL                 | Aluminium                                  |
|--------------------------|--------------------------------------------|
| HEIGHT                   | 22.5cm   8.86"                             |
| WIDTH   DIAMETER         | 53cm   20.87"                              |
| LENGTH   PROJECTION      | n/a                                        |
| WEIGHT                   | 1.9KG   4.19lbs                            |
| LAMPHOLDER               | E27 or E26                                 |
| MAX WATTAGE              | 60W x 1                                    |
| VOLTAGE                  | 220/240v or 110/120v                       |
| IP RATING                | 20                                         |
| CLASS PROTECTION         | I                                          |
| SHADE                    | -                                          |
| FLEX   BAR   CHAIN LENGT | 100cm   40"                                |
| CABLE TYPE               | MLCA028   2 Core Round   Black Braid   PVC |

#### MLP471PCRGR Racing Green

| MATERIAL                 | Aluminium                                  |
|--------------------------|--------------------------------------------|
| HEIGHT                   | 22.5cm   8.86"                             |
| WIDTH   DIAMETER         | 53cm   20.87"                              |
| LENGTH   PROJECTION      | n/a                                        |
| WEIGHT                   | 1.9KG   4.19lbs                            |
| LAMPHOLDER               | E27 or E26                                 |
| MAX WATTAGE              | 60W x 1                                    |
| VOLTAGE                  | 220/240v or 110/120v                       |
| IP RATING                | 20                                         |
| CLASS PROTECTION         | I                                          |
| SHADE                    |                                            |
| FLEX   BAR   CHAIN LENGT | 100cm   40"                                |
| CABLE TYPE               | MLCA028   2 Core Round   Black Braid   PVC |

#### MLP471PCWTE White

| MATERIAL                 | Aluminium                                  |
|--------------------------|--------------------------------------------|
| HEIGHT                   | 22.5cm   8.86"                             |
| WIDTH   DIAMETER         | 53cm   20.87"                              |
| LENGTH   PROJECTION      | n/a                                        |
| WEIGHT                   | 1.9KG   4.19lbs                            |
| LAMPHOLDER               | E27 or E26                                 |
| MAX WATTAGE              | 60W x 1                                    |
| VOLTAGE                  | 220/240v or 110/120v                       |
| IP RATING                | 20                                         |
| CLASS PROTECTION         | T                                          |
| SHADE                    | -                                          |
| FLEX   BAR   CHAIN LENGT | 100cm   40"                                |
| CABLE TYPE               | MLCA028   2 Core Round   Black Braid   PVC |

#### MLP471PCYLW Yellow

| MATERIAL                 | Aluminium                                  |
|--------------------------|--------------------------------------------|
| HEIGHT                   | 22.5cm   8.86"                             |
| WIDTH   DIAMETER         | 53cm   20.87"                              |
| LENGTH   PROJECTION      | n/a                                        |
| WEIGHT                   | 1.9KG   4.19lbs                            |
| LAMPHOLDER               | E27 or E26                                 |
| MAX WATTAGE              | 60W x 1                                    |
| VOLTAGE                  | 220/240v or 110/120v                       |
| IP RATING                | 20                                         |
| CLASS PROTECTION         | I                                          |
| SHADE                    | -                                          |
| FLEX   BAR   CHAIN LENGT | 100cm   40"                                |
| CABLE TYPE               | MLCA028   2 Core Round   Black Braid   PVC |