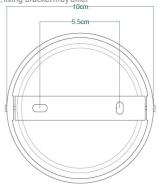

### Fixing Bracket MLROSE15 | Black

\*For UL wired lights, fixing bracket may differ

# Fixing Bracket MLROSE15 | Bronze

\*For UL wired lights, fixing bracket may differ

### Fixing Bracket MLROSE15 | Sage Green \*For UL wired lights, fixing bracket may differ

### Fixing Bracket MLROSE15 | Grey

\*For UL wired lights, fixing bracket may differ

# Fixing Bracket MLROSE15 | Matt Black

\*For UL wired lights, fixing bracket may differ

### Fixing Bracket MLROSE15 | Orange \*For UL wired lights, fixing bracket may differ

### Fixing Bracket MLROSE15|Red

\*For UL wired lights, fixing bracket may differ

### Fixing Bracket MLROSE15 | Racing Green \*For UL wired lights, fixing bracket may differ

### Fixing Bracket MLROSE15 | White

\*For UL wired lights, fixing bracket may differ

### Fixing Bracket MLROSE15 | Yellow

\*For UL wired lights, fixing bracket may differ