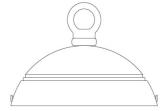

#### MLP471PCBLK **Black**

| MATERIAL                 | Aluminium                                  |
|--------------------------|--------------------------------------------|
| HEIGHT                   | 22.5cm   8.86"                             |
| WIDTH   DIAMETER         | 53cm   20.87"                              |
| LENGTH   PROJECTION      | n/a                                        |
| WEIGHT                   | 1.9KG   4.19lbs                            |
| LAMPHOLDER               | E27 or E26                                 |
| MAX WATTAGE              | 60W x 1                                    |
| VOLTAGE                  | 220/240v or 110/120v                       |
| IP RATING                | 20                                         |
| CLASS PROTECTION         | I                                          |
| SHADE                    | -                                          |
| FLEX   BAR   CHAIN LENGT | 100cm   40"                                |
| CABLE TYPE               | MLCA028   2 Core Round   Black Braid   PVC |

#### MLP471PCBRZ **Bronze**

| MATERIAL                 | Aluminium                                  |
|--------------------------|--------------------------------------------|
| HEIGHT                   | 22.5cm   8.86"                             |
| WIDTH   DIAMETER         | 53cm   20.87"                              |
| LENGTH   PROJECTION      | n/a                                        |
| WEIGHT                   | 1.9KG   4.19lbs                            |
| LAMPHOLDER               | E27 or E26                                 |
| MAX WATTAGE              | 60W x 1                                    |
| VOLTAGE                  | 220/240v or 110/120v                       |
| IP RATING                | 20                                         |
| CLASS PROTECTION         | I                                          |
| SHADE                    |                                            |
| FLEX   BAR   CHAIN LENGT | 100cm   40"                                |
| CABLE TYPE               | MLCA028   2 Core Round   Black Braid   PVC |

#### MLP471PCGRN Sage Green

| MATERIAL                 | Aluminium                                  |
|--------------------------|--------------------------------------------|
| HEIGHT                   | 22.5cm   8.86"                             |
| WIDTH   DIAMETER         | 53cm   20.87"                              |
| LENGTH   PROJECTION      | n/a                                        |
| WEIGHT                   | 1.9KG   4.19lbs                            |
| LAMPHOLDER               | E27 or E26                                 |
| MAX WATTAGE              | 60W x 1                                    |
| VOLTAGE                  | 220/240v or 110/120v                       |
| IP RATING                | 20                                         |
| CLASS PROTECTION         | I                                          |
| SHADE                    | -                                          |
| FLEX   BAR   CHAIN LENGT | 100cm   40"                                |
| CABLE TYPE               | MLCA028   2 Core Round   Black Braid   PVC |

#### MLP471PCGRY Grey

| MATERIAL                 | Aluminium                                  |
|--------------------------|--------------------------------------------|
| HEIGHT                   | 22.5cm   8.86"                             |
| WIDTH   DIAMETER         | 53cm   20.87"                              |
| LENGTH   PROJECTION      | n/a                                        |
| WEIGHT                   | 1.9KG   4.19lbs                            |
| LAMPHOLDER               | E27 or E26                                 |
| MAX WATTAGE              | 60W x 1                                    |
| VOLTAGE                  | 220/240v or 110/120v                       |
| IP RATING                | 20                                         |
| CLASS PROTECTION         | I                                          |
| SHADE                    |                                            |
| FLEX   BAR   CHAIN LENGT | 100cm   40"                                |
| CABLE TYPE               | MLCA028   2 Core Round   Black Braid   PVC |

#### MLP471PCMBK Matt Black

| MATERIAL                 | Aluminium                                  |
|--------------------------|--------------------------------------------|
| HEIGHT                   | 22.5cm   8.86"                             |
| WIDTH   DIAMETER         | 53cm   20.87"                              |
| LENGTH   PROJECTION      | n/a                                        |
| WEIGHT                   | 1.9KG   4.19lbs                            |
| LAMPHOLDER               | E27 or E26                                 |
| MAX WATTAGE              | 60W x 1                                    |
| VOLTAGE                  | 220/240v or 110/120v                       |
| IP RATING                | 20                                         |
| CLASS PROTECTION         | I                                          |
| SHADE                    | -                                          |
| FLEX   BAR   CHAIN LENGT | 100cm   40"                                |
| CABLE TYPE               | MLCA028   2 Core Round   Black Braid   PVC |

#### MLP471PCORG Orange

| MATERIAL                 | Aluminium                                  |
|--------------------------|--------------------------------------------|
| HEIGHT                   | 22.5cm   8.86"                             |
| WIDTH   DIAMETER         | 53cm   20.87"                              |
| LENGTH   PROJECTION      | n/a                                        |
| WEIGHT                   | 1.9KG   4.19lbs                            |
| LAMPHOLDER               | E27 or E26                                 |
| MAX WATTAGE              | 60W x 1                                    |
| VOLTAGE                  | 220/240v or 110/120v                       |
| IP RATING                | 20                                         |
| CLASS PROTECTION         | I                                          |
| SHADE                    | -                                          |
| FLEX   BAR   CHAIN LENGT | 100cm   40"                                |
| CABLE TYPE               | MLCA028   2 Core Round   Black Braid   PVC |

#### MLP471PCRED Red

| MATERIAL                 | Aluminium                                  |
|--------------------------|--------------------------------------------|
| HEIGHT                   | 22.5cm   8.86"                             |
| WIDTH   DIAMETER         | 53cm   20.87"                              |
| LENGTH   PROJECTION      | n/a                                        |
| WEIGHT                   | 1.9KG   4.19lbs                            |
| LAMPHOLDER               | E27 or E26                                 |
| MAX WATTAGE              | 60W x 1                                    |
| VOLTAGE                  | 220/240v or 110/120v                       |
| IP RATING                | 20                                         |
| CLASS PROTECTION         | I                                          |
| SHADE                    | -                                          |
| FLEX   BAR   CHAIN LENGT | 100cm   40"                                |
| CABLE TYPE               | MLCA028   2 Core Round   Black Braid   PVC |

#### MLP471PCRGR Racing Green

| MATERIAL                 | Aluminium                                  |
|--------------------------|--------------------------------------------|
| HEIGHT                   | 22.5cm   8.86"                             |
| WIDTH   DIAMETER         | 53cm   20.87"                              |
| LENGTH   PROJECTION      | n/a                                        |
| WEIGHT                   | 1.9KG   4.19lbs                            |
| LAMPHOLDER               | E27 or E26                                 |
| MAX WATTAGE              | 60W x 1                                    |
| VOLTAGE                  | 220/240v or 110/120v                       |
| IP RATING                | 20                                         |
| CLASS PROTECTION         | I                                          |
| SHADE                    |                                            |
| FLEX   BAR   CHAIN LENGT | 100cm   40"                                |
| CABLE TYPE               | MLCA028   2 Core Round   Black Braid   PVC |

#### MLP471PCWTE White

| MATERIAL                 | Aluminium                                  |
|--------------------------|--------------------------------------------|
| HEIGHT                   | 22.5cm   8.86"                             |
| WIDTH   DIAMETER         | 53cm   20.87"                              |
| LENGTH   PROJECTION      | n/a                                        |
| WEIGHT                   | 1.9KG   4.19lbs                            |
| LAMPHOLDER               | E27 or E26                                 |
| MAX WATTAGE              | 60W x 1                                    |
| VOLTAGE                  | 220/240v or 110/120v                       |
| IP RATING                | 20                                         |
| CLASS PROTECTION         | T                                          |
| SHADE                    | -                                          |
| FLEX   BAR   CHAIN LENGT | 100cm   40"                                |
| CABLE TYPE               | MLCA028   2 Core Round   Black Braid   PVC |

#### MLP471PCYLW Yellow

| MATERIAL                 | Aluminium                                  |
|--------------------------|--------------------------------------------|
| HEIGHT                   | 22.5cm   8.86"                             |
| WIDTH   DIAMETER         | 53cm   20.87"                              |
| LENGTH   PROJECTION      | n/a                                        |
| WEIGHT                   | 1.9KG   4.19lbs                            |
| LAMPHOLDER               | E27 or E26                                 |
| MAX WATTAGE              | 60W x 1                                    |
| VOLTAGE                  | 220/240v or 110/120v                       |
| IP RATING                | 20                                         |
| CLASS PROTECTION         | I                                          |
| SHADE                    | -                                          |
| FLEX   BAR   CHAIN LENGT | 100cm   40"                                |
| CABLE TYPE               | MLCA028   2 Core Round   Black Braid   PVC |