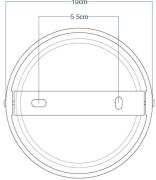

### Fixing Bracket MLROSE15 | Black

\*For UL wired lights, fixing bracket may differ

# Fixing Bracket MLROSE15 | Bronze

\*For UL wired lights, fixing bracket may differ

### Fixing Bracket MLROSE15 | Sage Green \*For UL wired lights, fixing bracket may differ

### Fixing Bracket MLROSE15 | Grey

\*For UL wired lights, fixing bracket may differ

# Fixing Bracket MLROSE15 | Matt Black

\*For UL wired lights, fixing bracket may differ

### Fixing Bracket MLROSE15 | Orange \*For UL wired lights, fixing bracket may differ

### Fixing Bracket MLROSE15|Red

\*For UL wired lights, fixing bracket may differ

### Fixing Bracket MLROSE15 | Racing Green \*For UL wired lights, fixing bracket may differ

### Fixing Bracket MLROSE15 | White

\*For UL wired lights, fixing bracket may differ

### Fixing Bracket MLROSE15 | Yellow

\*For UL wired lights, fixing bracket may differ