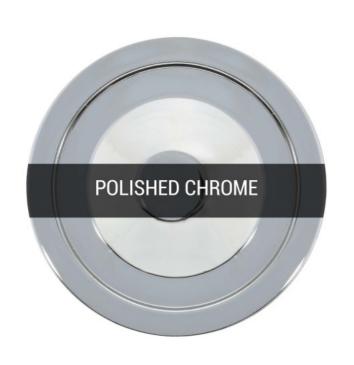

#### MLP089POLCHR **Polished Chrome**

| MATERIAL                 | Brass   Glass                       |
|--------------------------|-------------------------------------|
| HEIGHT                   | 28cm   11.02"                       |
| WIDTH   DIAMETER         | 25cm   9.84"                        |
| LENGTH   PROJECTION      | n/a                                 |
| WEIGHT                   | 1.32KG   2.91lbs                    |
| LAMPHOLDER               | E27 or E26                          |
| MAX WATTAGE              | 40W x 1                             |
| VOLTAGE                  | 220/240v or 110/120v                |
| IP RATING                | 20                                  |
| CLASS PROTECTION         | I                                   |
| SHADE                    | GL044D                              |
| FLEX   BAR   CHAIN LENGT | 100cm   40"                         |
| CABLE TYPE               | MLCA014   2 Core Flat   Clear   PVC |