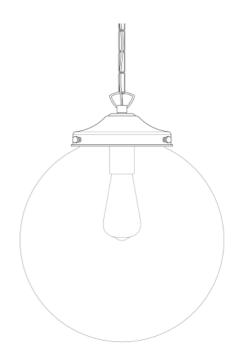

#### MLP089SATCHR Satin Chrome

| MATERIAL                 | Brass   Glass                       |
|--------------------------|-------------------------------------|
| HEIGHT                   | 28cm   11.02"                       |
| WIDTH   DIAMETER         | 25cm   9.84"                        |
| LENGTH   PROJECTION      | n/a                                 |
| WEIGHT                   | 1.32KG   2.91lbs                    |
| LAMPHOLDER               | E27 or E26                          |
| MAX WATTAGE              | 40W x 1                             |
| VOLTAGE                  | 220/240v or 110/120v                |
| IP RATING                | 20                                  |
| CLASS PROTECTION         | 1                                   |
| SHADE                    | GL044D                              |
| FLEX   BAR   CHAIN LENGT | 100cm   40"                         |
| CABLE TYPE               | MLCA014   2 Core Flat   Clear   PVC |