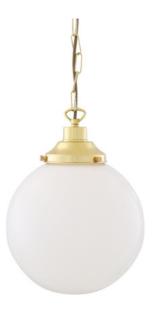

## MLP089POLBRS

## **Polished Brass**

| MATERIAL                 | Brass   Glass                      |
|--------------------------|------------------------------------|
| HEIGHT                   | 28cm   11.02"                      |
| WIDTH   DIAMETER         | 25cm   9.84"                       |
| LENGTH   PROJECTION      | n/a                                |
| WEIGHT                   | 1.32KG   2.91lbs                   |
| LAMPHOLDER               | E27 or E26                         |
| MAX WATTAGE              | 40W x 1                            |
| VOLTAGE                  | 220/240v or 110/120v               |
| IP RATING                | 20                                 |
| CLASS PROTECTION         | I                                  |
| SHADE                    | GL044D                             |
| FLEX   BAR   CHAIN LENGT | 100cm   40"                        |
| CABLE TYPE               | MLCA038   2 Core Flat   Gold   PVC |