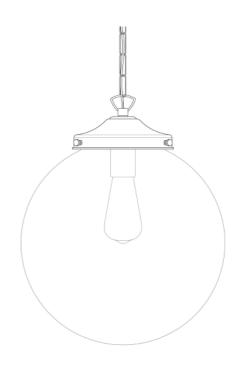

#### MLP089ANTBRS **Antique Brass**

| MATERIAL                 | Brass   Glass                       |
|--------------------------|-------------------------------------|
| HEIGHT                   | 28cm   11.02"                       |
| WIDTH   DIAMETER         | 25cm   9.84"                        |
| LENGTH   PROJECTION      | n/a                                 |
| WEIGHT                   | 1.32KG   2.91lbs                    |
| LAMPHOLDER               | E27 or E26                          |
| MAX WATTAGE              | 40W x 1                             |
| VOLTAGE                  | 220/240v or 110/120v                |
| IP RATING                | 20                                  |
| CLASS PROTECTION         | I                                   |
| SHADE                    | GL044D                              |
| FLEX   BAR   CHAIN LENGT | 100cm   40"                         |
| CABLE TYPE               | MLCA010   2 Core Flat   Brown   PVC |

#### Antique Silver MLP089ANTSLV

| MATERIAL                 | Brass   Glass                       |
|--------------------------|-------------------------------------|
| HEIGHT                   | 28cm   11.02"                       |
| WIDTH   DIAMETER         | 25cm   9.84"                        |
| LENGTH   PROJECTION      | n/a                                 |
| WEIGHT                   | 1.32KG   2.91lbs                    |
| LAMPHOLDER               | E27 or E26                          |
| MAX WATTAGE              | 40W x 1                             |
| VOLTAGE                  | 220/240v or 110/120v                |
| IP RATING                | 20                                  |
| CLASS PROTECTION         | I                                   |
| SHADE                    | GL044D                              |
| FLEX   BAR   CHAIN LENGT | 100cm   40"                         |
| CABLE TYPE               | MLCA014   2 Core Flat   Clear   PVC |

#### MLP089POLCHR **Polished Chrome**

| MATERIAL                 | Brass   Glass                       |
|--------------------------|-------------------------------------|
| HEIGHT                   | 28cm   11.02"                       |
| WIDTH   DIAMETER         | 25cm   9.84"                        |
| LENGTH   PROJECTION      | n/a                                 |
| WEIGHT                   | 1.32KG   2.91lbs                    |
| LAMPHOLDER               | E27 or E26                          |
| MAX WATTAGE              | 40W x 1                             |
| VOLTAGE                  | 220/240v or 110/120v                |
| IP RATING                | 20                                  |
| CLASS PROTECTION         | I                                   |
| SHADE                    | GL044D                              |
| FLEX   BAR   CHAIN LENGT | 100cm   40"                         |
| CABLE TYPE               | MLCA014   2 Core Flat   Clear   PVC |

#### MLP089SATBRS Satin Brass

| MATERIAL                 | Brass   Glass                      |
|--------------------------|------------------------------------|
| HEIGHT                   | 28cm   11.02"                      |
| WIDTH   DIAMETER         | 25cm   9.84"                       |
| LENGTH   PROJECTION      | n/a                                |
| WEIGHT                   | 1.32KG   2.91lbs                   |
| LAMPHOLDER               | E27 or E26                         |
| MAX WATTAGE              | 40W x 1                            |
| VOLTAGE                  | 220/240v or 110/120v               |
| IP RATING                | 20                                 |
| CLASS PROTECTION         | I                                  |
| SHADE                    | GL044D                             |
| FLEX   BAR   CHAIN LENGT | 100cm  40"                         |
| CABLE TYPE               | MLCA038   2 Core Flat   Gold   PVC |

#### MLP089SATCHR Satin Chrome

| MATERIAL                 | Brass   Glass                       |
|--------------------------|-------------------------------------|
| HEIGHT                   | 28cm   11.02"                       |
| WIDTH   DIAMETER         | 25cm   9.84"                        |
| LENGTH   PROJECTION      | n/a                                 |
| WEIGHT                   | 1.32KG   2.91lbs                    |
| LAMPHOLDER               | E27 or E26                          |
| MAX WATTAGE              | 40W x 1                             |
| VOLTAGE                  | 220/240v or 110/120v                |
| IP RATING                | 20                                  |
| CLASS PROTECTION         | 1                                   |
| SHADE                    | GL044D                              |
| FLEX   BAR   CHAIN LENGT | 100cm   40"                         |
| CABLE TYPE               | MLCA014   2 Core Flat   Clear   PVC |