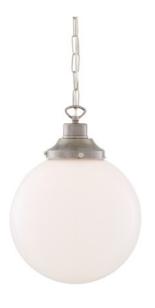

#### MLP089SATCHR Satin Chrome

| MATERIAL                 | Brass   Glass                       |
|--------------------------|-------------------------------------|
| HEIGHT                   | 28cm   11.02"                       |
| WIDTH   DIAMETER         | 25cm   9.84"                        |
| LENGTH   PROJECTION      | n/a                                 |
| WEIGHT                   | 1.32KG   2.91lbs                    |
| LAMPHOLDER               | E27 or E26                          |
| MAX WATTAGE              | 40W x 1                             |
| VOLTAGE                  | 220/240v or 110/120v                |
| IP RATING                | 20                                  |
| CLASS PROTECTION         | 1                                   |
| SHADE                    | GL044D                              |
| FLEX   BAR   CHAIN LENGT | 100cm   40"                         |
| CABLE TYPE               | MLCA014   2 Core Flat   Clear   PVC |