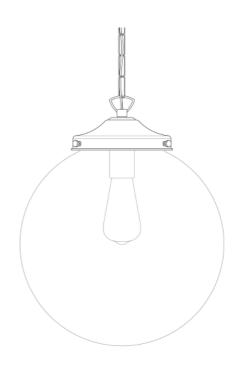

#### MLP089ANTBRS **Antique Brass**

| MATERIAL                 | Brass   Glass                       |
|--------------------------|-------------------------------------|
| HEIGHT                   | 28cm   11.02"                       |
| WIDTH   DIAMETER         | 25cm   9.84"                        |
| LENGTH   PROJECTION      | n/a                                 |
| WEIGHT                   | 1.32KG   2.91lbs                    |
| LAMPHOLDER               | E27 or E26                          |
| MAX WATTAGE              | 40W x 1                             |
| VOLTAGE                  | 220/240v or 110/120v                |
| IP RATING                | 20                                  |
| CLASS PROTECTION         | I                                   |
| SHADE                    | GL044D                              |
| FLEX   BAR   CHAIN LENGT | 100cm   40"                         |
| CABLE TYPE               | MLCA010   2 Core Flat   Brown   PVC |

#### Antique Silver MLP089ANTSLV

| MATERIAL                 | Brass   Glass                       |
|--------------------------|-------------------------------------|
| HEIGHT                   | 28cm   11.02"                       |
| WIDTH   DIAMETER         | 25cm   9.84"                        |
| LENGTH   PROJECTION      | n/a                                 |
| WEIGHT                   | 1.32KG   2.91lbs                    |
| LAMPHOLDER               | E27 or E26                          |
| MAX WATTAGE              | 40W x 1                             |
| VOLTAGE                  | 220/240v or 110/120v                |
| IP RATING                | 20                                  |
| CLASS PROTECTION         | I                                   |
| SHADE                    | GL044D                              |
| FLEX   BAR   CHAIN LENGT | 100cm   40"                         |
| CABLE TYPE               | MLCA014   2 Core Flat   Clear   PVC |

#### MLP089POLCHR **Polished Chrome**

| MATERIAL                 | Brass   Glass                       |
|--------------------------|-------------------------------------|
| HEIGHT                   | 28cm   11.02"                       |
| WIDTH   DIAMETER         | 25cm   9.84"                        |
| LENGTH   PROJECTION      | n/a                                 |
| WEIGHT                   | 1.32KG   2.91lbs                    |
| LAMPHOLDER               | E27 or E26                          |
| MAX WATTAGE              | 40W x 1                             |
| VOLTAGE                  | 220/240v or 110/120v                |
| IP RATING                | 20                                  |
| CLASS PROTECTION         | I                                   |
| SHADE                    | GL044D                              |
| FLEX   BAR   CHAIN LENGT | 100cm   40"                         |
| CABLE TYPE               | MLCA014   2 Core Flat   Clear   PVC |

#### MLP089SATBRS Satin Brass

| MATERIAL                 | Brass   Glass                      |
|--------------------------|------------------------------------|
| HEIGHT                   | 28cm   11.02"                      |
| WIDTH   DIAMETER         | 25cm   9.84"                       |
| LENGTH   PROJECTION      | n/a                                |
| WEIGHT                   | 1.32KG   2.91lbs                   |
| LAMPHOLDER               | E27 or E26                         |
| MAX WATTAGE              | 40W x 1                            |
| VOLTAGE                  | 220/240v or 110/120v               |
| IP RATING                | 20                                 |
| CLASS PROTECTION         | I                                  |
| SHADE                    | GL044D                             |
| FLEX   BAR   CHAIN LENGT | 100cm  40"                         |
| CABLE TYPE               | MLCA038   2 Core Flat   Gold   PVC |

#### MLP089SATCHR Satin Chrome

| MATERIAL                 | Brass   Glass                       |
|--------------------------|-------------------------------------|
| HEIGHT                   | 28cm   11.02"                       |
| WIDTH   DIAMETER         | 25cm   9.84"                        |
| LENGTH   PROJECTION      | n/a                                 |
| WEIGHT                   | 1.32KG   2.91lbs                    |
| LAMPHOLDER               | E27 or E26                          |
| MAX WATTAGE              | 40W x 1                             |
| VOLTAGE                  | 220/240v or 110/120v                |
| IP RATING                | 20                                  |
| CLASS PROTECTION         | 1                                   |
| SHADE                    | GL044D                              |
| FLEX   BAR   CHAIN LENGT | 100cm   40"                         |
| CABLE TYPE               | MLCA014   2 Core Flat   Clear   PVC |