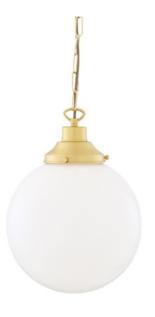

## **Polished Brass**

| MATERIAL                 | Brass   Glass                      |
|--------------------------|------------------------------------|
| HEIGHT                   | 28cm   11.02"                      |
| WIDTH   DIAMETER         | 25cm   9.84"                       |
| LENGTH   PROJECTION      | n/a                                |
| WEIGHT                   | 1.32KG   2.91lbs                   |
| LAMPHOLDER               | E27 or E26                         |
| MAX WATTAGE              | 40W x 1                            |
| VOLTAGE                  | 220/240v or 110/120v               |
| IP RATING                | 20                                 |
| CLASS PROTECTION         | I                                  |
| SHADE                    | GL044D                             |
| FLEX   BAR   CHAIN LENGT | 100cm   40"                        |
| CABLE TYPE               | MLCA038   2 Core Flat   Gold   PVC |