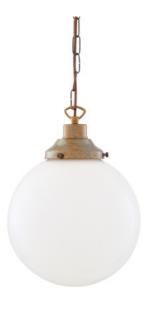

#### MLP089ANTBRS **Antique Brass**

| MATERIAL                 | Brass   Glass                       |
|--------------------------|-------------------------------------|
| HEIGHT                   | 28cm   11.02"                       |
| WIDTH   DIAMETER         | 25cm   9.84"                        |
| LENGTH   PROJECTION      | n/a                                 |
| WEIGHT                   | 1.32KG   2.91lbs                    |
| LAMPHOLDER               | E27 or E26                          |
| MAX WATTAGE              | 40W x 1                             |
| VOLTAGE                  | 220/240v or 110/120v                |
| IP RATING                | 20                                  |
| CLASS PROTECTION         | I                                   |
| SHADE                    | GL044D                              |
| FLEX   BAR   CHAIN LENGT | 100cm   40"                         |
| CABLE TYPE               | MLCA010   2 Core Flat   Brown   PVC |