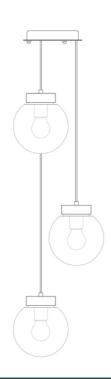

### **Antique Brass**

| MATERIAL                 | Brass   Glass                              |
|--------------------------|--------------------------------------------|
| HEIGHT                   | 100 cm   39.37"                            |
| WIDTH   DIAMETER         | 30 cm   11.81"                             |
| LENGTH   PROJECTION      | 100 cm   39.37"                            |
| WEIGHT                   | 3KG   6.61lbs                              |
| LAMPHOLDER               | E27 x 3                                    |
| MAX WATTAGE              | 40W x 3                                    |
| VOLTAGE                  | 220/240v                                   |
| IP RATING                | 20                                         |
| CLASS PROTECTION         | I                                          |
| SHADE                    | GL166 x 3                                  |
| FLEX   BAR   CHAIN LENGT | 100cm   40"                                |
| CABLE TYPE               | MLCA046   3 Core Round   Brown Braid   PVC |

### **Antique Brass**

| MATERIAL                 | Brass   Glass                              |
|--------------------------|--------------------------------------------|
| HEIGHT                   | 100 cm   39.37"                            |
| WIDTH   DIAMETER         | 30 cm   11.81"                             |
| LENGTH   PROJECTION      | 100 cm   39.37"                            |
| WEIGHT                   | 3KG   6.61lbs                              |
| LAMPHOLDER               | E27 x 3                                    |
| MAX WATTAGE              | 40W x 3                                    |
| VOLTAGE                  | 220/240v                                   |
| IP RATING                | 20                                         |
| CLASS PROTECTION         | I                                          |
| SHADE                    | GL167 x 3                                  |
| FLEX   BAR   CHAIN LENGT | 100cm   40"                                |
| CABLE TYPE               | MLCA046   3 Core Round   Brown Braid   PVC |