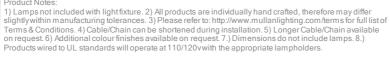

R         | 30 cm   11.81"                             |
| LENGTH   PROJECTION      | 100 cm   39.37"                            |
| WEIGHT                   | 3KG   6.61lbs                              |
| LAMPHOLDER               | E27 x 3                                    |
| MAX WATTAGE              | 40W x 3                                    |
| VOLTAGE                  | 220/240v                                   |
| IP RATING                | 20                                         |
| CLASS PROTECTION         | 1                                          |
| SHADE                    | GL166 x 3                                  |
| FLEX   BAR   CHAIN LENGT | 100cm   40"                                |
| CABLE TYPE               | MLCA029   3 Core Round   Black Braid   PVC |









#### MLF302SATBRSOP

### Satin Brass





| MATERIAL                 | Brass   Glass                              |
|--------------------------|--------------------------------------------|
| HEIGHT                   | 100 cm   39.37"                            |
| WIDTH   DIAMETER         | 30 cm   11.81"                             |
| LENGTH   PROJECTION      | 100 cm   39.37"                            |
| WEIGHT                   | 3KG   6.61lbs                              |
| LAMPHOLDER               | E27 x 3                                    |
| MAX WATTAGE              | 40W x 3                                    |
| VOLTAGE                  | 220/240v                                   |
| IP RATING                | 20                                         |
| CLASS PROT