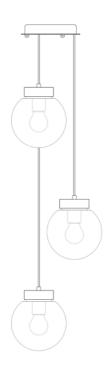

#### MLF302SATBRSCL

### Satin Brass

| MATERIAL                 | Brass   Glass                              |
|--------------------------|--------------------------------------------|
| HEIGHT                   | 100 cm   39.37"                            |
| WIDTH   DIAMETER         | 30 cm   11.81"                             |
| LENGTH   PROJECTION      | 100 cm   39.37"                            |
| WEIGHT                   | 3KG   6.61lbs                              |
| LAMPHOLDER               | E27 x 3                                    |
| MAX WATTAGE              | 40W x 3                                    |
| VOLTAGE                  | 220/240v                                   |
| IP RATING                | 20                                         |
| CLASS PROTECTION         | 1                                          |
| SHADE                    | GL166 x 3                                  |
| FLEX   BAR   CHAIN LENGT | 100cm   40"                                |
| CABLE TYPE               | MLCA029   3 Core Round   Black Braid   PVC |