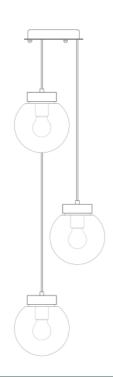

### **Antique Brass**

| MATERIAL                 | Brass   Glass                              |
|--------------------------|--------------------------------------------|
| HEIGHT                   | 100 cm   39.37"                            |
| WIDTH   DIAMETER         | 30 cm   11.81"                             |
| LENGTH   PROJECTION      | 100 cm   39.37"                            |
| WEIGHT                   | 3KG   6.61lbs                              |
| LAMPHOLDER               | E27 x 3                                    |
| MAX WATTAGE              | 40W x 3                                    |
| VOLTAGE                  | 220/240v                                   |
| IP RATING                | 20                                         |
| CLASS PROTECTION         | I                                          |
| SHADE                    | GL166 x 3                                  |
| FLEX   BAR   CHAIN LENGT | 100cm   40"                                |
| CABLE TYPE               | MLCA046   3 Core Round   Brown Braid   PVC |

### **Antique Brass**

| MATERIAL                 | Brass   Glass                              |
|--------------------------|--------------------------------------------|
| HEIGHT                   | 100 cm   39.37"                            |
| WIDTH   DIAMETER         | 30 cm   11.81"                             |
| LENGTH   PROJECTION      | 100 cm   39.37"                            |
| WEIGHT                   | 3KG   6.61lbs                              |
| LAMPHOLDER               | E27 x 3                                    |
| MAX WATTAGE              | 40W x 3                                    |
| VOLTAGE                  | 220/240v                                   |
| IP RATING                | 20                                         |
| CLASS PROTECTION         | I                                          |
| SHADE                    | GL167 x 3                                  |
| FLEX   BAR   CHAIN LENGT | 100cm   40"                                |
| CABLE TYPE               | MLCA046   3 Core Round   Brown Braid   PVC |