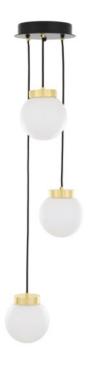

#### MLF302ANTBRSCL

### **Antique Brass**

| MATERIAL                 | Brass   Glass                              |
|--------------------------|--------------------------------------------|
| HEIGHT                   | 100 cm   39.37"                            |
| WIDTH   DIAMETER         | 30 cm   11.81"                             |
| LENGTH   PROJECTION      | 100 cm   39.37"                            |
| WEIGHT                   | 3KG   6.61lbs                              |
| LAMPHOLDER               | E27 x 3                                    |
| MAX WATTAGE              | 40W x 3                                    |
| VOLTAGE                  | 220/240v                                   |
| IP RATING                | 20                                         |
| CLASS PROTECTION         | I                                          |
| SHADE                    | GL166 x 3                                  |
| FLEX   BAR   CHAIN LENGT | 100cm   40"                                |
| CABLE TYPE               | MLCA046   3 Core Round   Brown Braid   PVC |

Fixing Bracket MLROSE24|Bronze