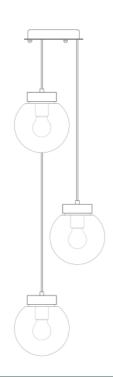

#### MLF302ANTBRSCL

### **Antique Brass**

| MATERIAL                 | Brass   Glass                              |
|--------------------------|--------------------------------------------|
| HEIGHT                   | 100 cm   39.37"                            |
| WIDTH   DIAMETER         | 30 cm   11.81"                             |
| LENGTH   PROJECTION      | 100 cm   39.37"                            |
| WEIGHT                   | 3KG   6.61lbs                              |
| LAMPHOLDER               | E27 x 3                                    |
| MAX WATTAGE              | 40W x 3                                    |
| VOLTAGE                  | 220/240v                                   |
| IP RATING                | 20                                         |
| CLASS PROTECTION         | I                                          |
| SHADE                    | GL166 x 3                                  |
| FLEX   BAR   CHAIN LENGT | 100cm   40"                                |
| CABLE TYPE               | MLCA046   3 Core Round   Brown Braid   PVC |

Fixing Bracket MLROSE24|Bronze