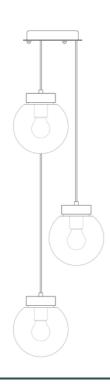

### **Antique Brass**

| MATERIAL                 | Brass   Glass                              |
|--------------------------|--------------------------------------------|
| HEIGHT                   | 100 cm   39.37"                            |
| WIDTH   DIAMETER         | 30 cm   11.81"                             |
| LENGTH   PROJECTION      | 100 cm   39.37"                            |
| WEIGHT                   | 3KG   6.61lbs                              |
| LAMPHOLDER               | E27 x 3                                    |
| MAX WATTAGE              | 40W x 3                                    |
| VOLTAGE                  | 220/240v                                   |
| IP RATING                | 20                                         |
| CLASS PROTECTION         | I                                          |
| SHADE                    | GL166 x 3                                  |
| FLEX   BAR   CHAIN LENGT | 100cm   40"                                |
| CABLE TYPE               | MLCA046   3 Core Round   Brown Braid   PVC |

### **Antique Brass**

| MATERIAL                 | Brass   Glass                              |
|--------------------------|--------------------------------------------|
| HEIGHT                   | 100 cm   39.37"                            |
| WIDTH   DIAMETER         | 30 cm   11.81"                             |
| LENGTH   PROJECTION      | 100 cm   39.37"                            |
| WEIGHT                   | 3KG   6.61lbs                              |
| LAMPHOLDER               | E27 x 3                                    |
| MAX WATTAGE              | 40W x 3                                    |
| VOLTAGE                  | 220/240v                                   |
| IP RATING                | 20                                         |
| CLASS PROTECTION         | I                                          |
| SHADE                    | GL167 x 3                                  |
| FLEX   BAR   CHAIN LENGT | 100cm   40"                                |
| CABLE TYPE               | MLCA046   3 Core Round   Brown Braid   PVC |