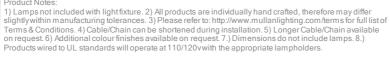

#### MLF302ANTBRSCL

### **Antique Brass**

| MATERIAL                 | Brass   Glass                              |
|--------------------------|--------------------------------------------|
| HEIGHT                   | 100 cm   39.37"                            |
| WIDTH   DIAMETER         | 30 cm   11.81"                             |
| LENGTH   PROJECTION      | 100 cm   39.37"                            |
| WEIGHT                   | 3KG   6.61lbs                              |
| LAMPHOLDER               | E27 x 3                                    |
| MAX WATTAGE              | 40W x 3                                    |
| VOLTAGE                  | 220/240v                                   |
| IP RATING                | 20                                         |
| CLASS PROTECTION         | I                                          |
| SHADE                    | GL166 x 3                                  |
| FLEX   BAR   CHAIN LENGT | 100cm   40"                                |
| CABLE TYPE               | MLCA046   3 Core Round   Brown Braid   PVC |

Fixing Bracket MLROSE24|Bronze