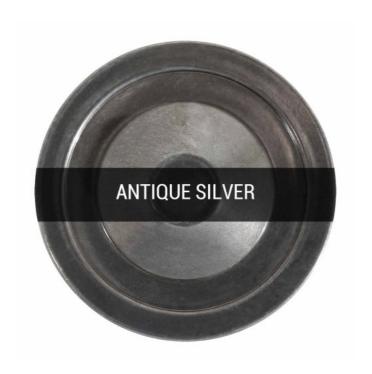

#### Antique Silver MLF302ANTSLVCL

| MATERIAL                 | Brass   Glass                              |
|--------------------------|--------------------------------------------|
| HEIGHT                   | 100 cm   39.37"                            |
| WIDTH   DIAMETER         | 30 cm   11.81"                             |
| LENGTH   PROJECTION      | 100 cm   39.37"                            |
| WEIGHT                   | 3KG   6.61lbs                              |
| LAMPHOLDER               | E27 x 3                                    |
| MAX WATTAGE              | 40W x 3                                    |
| VOLTAGE                  | 220/240v                                   |
| IP RATING                | 20                                         |
| CLASS PROTECTION         | I                                          |
| SHADE                    | GL166 x 3                                  |
| FLEX   BAR   CHAIN LENGT | 100cm   40"                                |
| CABLE TYPE               | MLCA029   3 Core Round   Black Braid   PVC |

### Antique Silver

| MATERIAL                 | Brass   Glass                              |
|--------------------------|--------------------------------------------|
| HEIGHT                   | 100 cm   39.37"                            |
| WIDTH   DIAMETER         | 30 cm   11.81"                             |
| LENGTH   PROJECTION      | 100 cm   39.37"                            |
| WEIGHT                   | 3KG   6.61lbs                              |
| LAMPHOLDER               | E27 x 3                                    |
| MAX WATTAGE              | 40W x 3                                    |
| VOLTAGE                  | 220/240v                                   |
| IP RATING                | 20                                         |
| CLASS PROTECTION         | I                                          |
| SHADE                    | GL167 x 3                                  |
| FLEX   BAR   CHAIN LENGT | 100cm   40"                                |
| CABLE TYPE               | MLCA029   3 Core Round   Black Braid   PVC |