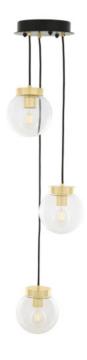

#### MLF302POLBRSCL

#### **Polished Brass**

| MATERIAL                 | Brass   Glass                              |
|--------------------------|--------------------------------------------|
| HEIGHT                   | 100 cm   39.37"                            |
| WIDTH   DIAMETER         | 30 cm   11.81"                             |
| LENGTH   PROJECTION      | 100 cm   39.37"                            |
| WEIGHT                   | 3KG   6.61lbs                              |
| LAMPHOLDER               | E27 x 3                                    |
| MAX WATTAGE              | 40W x 3                                    |
| VOLTAGE                  | 220/240v                                   |
| IP RATING                | 20                                         |
| CLASS PROTECTION         | ı                                          |
| SHADE                    | GL166 x 3                                  |
| FLEX   BAR   CHAIN LENGT | 100cm   40"                                |
| CABLE TYPE               | MLCA029   3 Core Round   Black Braid   PVC |