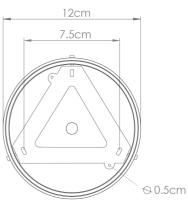

#### MLCMP022ANTBRSCL Antique Brass

| MATERIAL                  | Brass                                      | Fixing Bracket MLROSE39  Antique Brass<br>* Fixing bracket may differ for UL wired products. |
|---------------------------|--------------------------------------------|----------------------------------------------------------------------------------------------|
| HEIGHT                    | 14cm   5.51''                              | - 12cm                                                                                       |
| WIDTH   DIAMETER          | 12cm  4.72''                               | 7.5cm                                                                                        |
| LENGTH   PROJECTION       | 9.5cm   3.74''                             |                                                                                              |
| WEIGHT                    | 0.6KG   1.32lbs                            |                                                                                              |
| LAMP HOLDER               | G9                                         |                                                                                              |
| MAX WATTAGE               | 6.5W x 1                                   |                                                                                              |
| VOLTAGE                   | 220/240v or 110/120v*                      |                                                                                              |
| IP RATING                 | 20                                         | © 0.5cm                                                                                      |
| CLASS PROTECTION          | Ι                                          |                                                                                              |
| SHADE CODE                | GL196                                      |                                                                                              |
| CABLE   CHAIN   BAR LENGT | 100cm  40"                                 |                                                                                              |
| CABLE TYPE                | MLCA002   2 Core Twist   Brown Braid   PVC |                                                                                              |

#### MLCMP022ANTBRSFR Antique Brass

| MATERIAL                  | Brass                                      | Fixing Bracket MLROSE39  Antique Brass |
|---------------------------|--------------------------------------------|----------------------------------------|
| HEIGHT                    | 14cm  5.51''                               | - 12cm                                 |
| WIDTH   DIAMETER          | 12cm  4.72"                                | 7.5cm                                  |
| LENGTH   PROJECTION       | 9.5cm   3.74''                             |                                        |
| WEIGHT                    | 0.6KG   1.32lbs                            |                                        |
| LAMP HOLDER               | G9                                         |                                        |
| MAX WATTAGE               | 6.5W x 1                                   |                                        |
| VOLTAGE                   | 220/240v or 110/120v*                      |                                        |
| IP RATING                 | 20                                         | ©.0.5cm                                |
| CLASS PROTECTION          | 1                                          |                                        |
| SHADE CODE                | GL208                                      |                                        |
| CABLE   CHAIN   BAR LENGT | 100cm  40"                                 |                                        |
| CABLE TYPE                | MLCA002   2 Core Twist   Brown Braid   PVC |                                        |

#### MLCMP022ANTBRSOP Antique Brass

| MATERIAL                  | Brass                                      | Fixing Bracket MLROSE39  Antique Brass<br>* Fixing bracket may differ for UL wired products. |
|---------------------------|--------------------------------------------|----------------------------------------------------------------------------------------------|
| HEIGHT                    | 14cm  5.51"                                | - 12cm                                                                                       |
| WIDTH   DIAMETER          | 12cm   4.72''                              | 7.5cm                                                                                        |
| LENGTH   PROJECTION       | 9.5cm   3.74''                             |                                                                                              |
| WEIGHT                    | 0.6KG   1.32lbs                            |                                                                                              |
| LAMP HOLDER               | G9                                         |                                                                                              |
| MAX WATTAGE               | 6.5W x 1                                   |                                                                                              |
| VOLTAGE                   | 220/240v or 110/120v*                      |                                                                                              |
| IP RATING                 | 20                                         | ©0.5cm                                                                                       |
| CLASS PROTECTION          | 1                                          |                                                                                              |
| SHADE CODE                | GL192                                      |                                                                                              |
| CABLE   CHAIN   BAR LENGT | 100cm  40"                                 |                                                                                              |
| CABLE TYPE                | MLCA002   2 Core Twist   Brown Braid   PVC |                                                                                              |