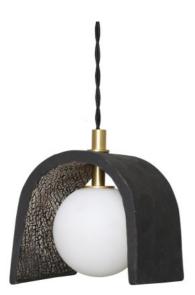

### TANSY Ceramic PendantMLCMP022POLBRSCLPolished Brass

| MATERIAL                  | Brass                                      | Fixing Bracket MLROSE39 Polished Brass<br>* Fixing bracket may differ for UL wired products. |
|---------------------------|--------------------------------------------|----------------------------------------------------------------------------------------------|
| HEIGHT                    | 14cm  5.51"                                |                                                                                              |
| WIDTH   DIAMETER          | 12cm   4.72''                              | 7.5cm                                                                                        |
| LENGTH   PROJECTION       | 9.5cm   3.74''                             |                                                                                              |
| WEIGHT                    | 0.6KG   1.32lbs                            |                                                                                              |
| LAMP HOLDER               | G9                                         |                                                                                              |
| MAX WATTAGE               | 6.5W x 1                                   |                                                                                              |
| VOLTAGE                   | 220/240v or 110/120v*                      |                                                                                              |
| IP RATING                 | 20                                         | ©0.5cm                                                                                       |
| CLASS PROTECTION          | Ι                                          |                                                                                              |
| SHADE CODE                | GL196                                      |                                                                                              |
| CABLE   CHAIN   BAR LENGT | 100cm  40"                                 |                                                                                              |
| CABLE TYPE                | MLCA001   2 Core Twist   Black Braid   PVC |                                                                                              |