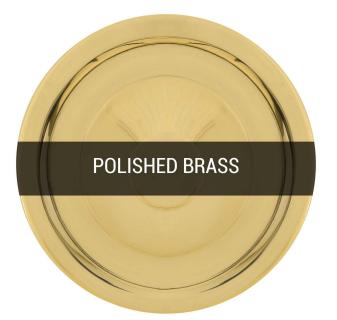

#### MLTL080POLBRS Polished Brass

|                          |                                            | _ |
|--------------------------|--------------------------------------------|---|
| MATERIAL                 | Brass   Glass                              |   |
| HEIGHT                   | 35cm   13.78"                              |   |
| WIDTH   DIAMETER         | 24cm   9.45"                               |   |
| LENGTH   PROJECTION      | n/a                                        |   |
| WEIGHT                   | 3.6KG   7.94lbs                            |   |
| LAMPHOLDER               | E27 x 1                                    |   |
| MAX WATTAGE              | 40W x 1                                    |   |
| VOLTAGE                  | 220/240v                                   |   |
| IP RATING                | 20                                         |   |
| CLASS PROTECTION         | I                                          |   |
| SHADE                    | GL203                                      |   |
| FLEX   BAR   CHAIN LENGT | 150cm   60"                                |   |
| CABLE TYPE               | MLCA028   2 Core Round   Black Braid   PVC |   |