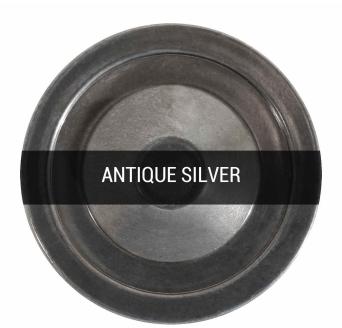

### MLTL080ANTSLV Antique Silver

| HEIGHT35cm   13.78"WIDTH   DIAMETER24cm   9.45"LENGTH   PROJECTIONn/aWEIGHT3.6KG   7.94lbsLAMPHOLDER£27 x 1MAX WATTAGE40W x 1VOLTAGE220/240vIP RATING20CLASS PROTECTIONISHADEGL203FLEX   BAR   CHAIN LENGT150cm   60" |                          |                                            |                  |
|-----------------------------------------------------------------------------------------------------------------------------------------------------------------------------------------------------------------------|--------------------------|--------------------------------------------|------------------|
| WIDTH   DIAMETER24cm   9.45"LENGTH   PROJECTIONn/aWEIGHT3.6KG   7.94lbsLAMPHOLDERE27 x 1MAX WATTAGE40W x 1VOLTAGE220/240vIP RATING20CLASS PROTECTIONISHADEGL203FLEX   BAR   CHAIN LENGT150cm   60"                    | MATERIAL                 | Brass   Glass                              | Fixing Bracket - |
| LENGTH   PROJECTIONn/aWEIGHT3.6KG   7.94lbsLAMPHOLDERE27 x 1MAX WATTAGE40W x 1VOLTAGE220/240vIP RATING20CLASS PROTECTIONISHADEGL203FLEX   BAR   CHAIN LENGT150cm   60"                                                | HEIGHT                   | 35cm   13.78"                              |                  |
| WEIGHT3.6KG   7.94lbsLAMPHOLDERE27 x 1MAX WATTAGE40W x 1VOLTAGE220/240vIP RATING20CLASS PROTECTIONISHADEGL203FLEX   BAR   CHAIN LENGT150cm   60"                                                                      | WIDTH   DIAMETER         | 24cm   9.45"                               |                  |
| LAMPHOLDERE27 x 1MAX WATTAGE40W x 1VOLTAGE220/240vIP RATING20CLASS PROTECTIONISHADEGL203FLEX   BAR   CHAIN LENGT150cm   60"                                                                                           | LENGTH   PROJECTION      | n/a                                        |                  |
| MAX WATTAGE40W x 1VOLTAGE220/240vIP RATING20CLASS PROTECTIONISHADEGL203FLEX   BAR   CHAIN LENGT150cm   60"                                                                                                            | WEIGHT                   | 3.6KG   7.94lbs                            |                  |
| VOLTAGE220/240vIP RATING20CLASS PROTECTIONISHADEGL203FLEX   BAR   CHAIN LENGT150cm   60"                                                                                                                              | LAMPHOLDER               | E27 x 1                                    |                  |
| IP RATING20CLASS PROTECTIONISHADEGL203FLEX   BAR   CHAIN LENGT150cm   60"                                                                                                                                             | MAX WATTAGE              | 40W x 1                                    |                  |
| CLASS PROTECTION I   SHADE GL203   FLEX   BAR   CHAIN LENGT 150cm   60"                                                                                                                                               | VOLTAGE                  | 220/240v                                   |                  |
| SHADE GL203   FLEX   BAR   CHAIN LENGT 150cm   60"                                                                                                                                                                    | IP RATING                | 20                                         |                  |
| FLEX   BAR   CHAIN LENGT 150cm   60"                                                                                                                                                                                  | CLASS PROTECTION         | I                                          |                  |
|                                                                                                                                                                                                                       | SHADE                    | GL203                                      |                  |
| CABLE TYPE MLCA028   2 Core Round   Black Braid   PVC                                                                                                                                                                 | FLEX   BAR   CHAIN LENGT | 150cm   60"                                |                  |
|                                                                                                                                                                                                                       | CABLE TYPE               | MLCA028   2 Core Round   Black Braid   PVC |                  |