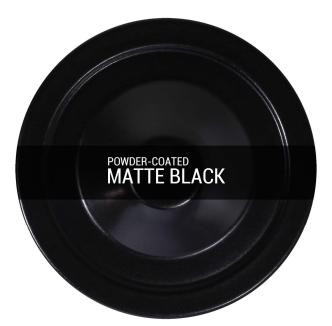

### MLTL080PCMBK Matt Black

| MATERIAL                 | Brass   Glass                              | Fixi |
|--------------------------|--------------------------------------------|------|
| HEIGHT                   | 35cm   13.78"                              |      |
| WIDTH   DIAMETER         | 24cm   9.45"                               |      |
| LENGTH   PROJECTION      | n/a                                        |      |
| WEIGHT                   | 3.6KG   7.94lbs                            |      |
| LAMPHOLDER               | E27 x 1                                    |      |
| MAX WATTAGE              | 40W x 1                                    |      |
| VOLTAGE                  | 220/240v                                   |      |
| IP RATING                | 20                                         |      |
| CLASS PROTECTION         | I                                          |      |
| SHADE                    | GL203                                      |      |
| FLEX   BAR   CHAIN LENGT | 150cm   60"                                |      |
| CABLE TYPE               | MLCA028   2 Core Round   Black Braid   PVC |      |