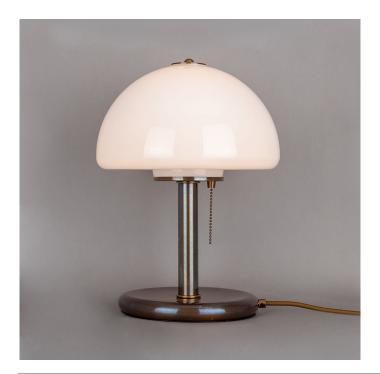

### MLTL080ANTBRS Antique Brass



| MATERIAL                 | Brass   Glass                              | Fixing Bracket |
|--------------------------|--------------------------------------------|----------------|
| HEIGHT                   | 35cm   13.78"                              |                |
| WIDTH   DIAMETER         | 24cm   9.45"                               |                |
| LENGTH   PROJECTION      | n/a                                        |                |
| WEIGHT                   | 3.6KG   7.94lbs                            |                |
| LAMPHOLDER               | E27 x 1                                    |                |
| MAX WATTAGE              | 40W x 1                                    |                |
| VOLTAGE                  | 220/240v