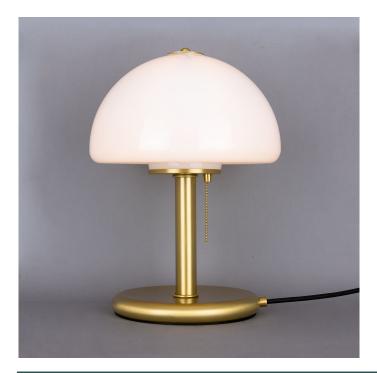

### MLTL080SATBRS Satin Brass

| MATERIAL                 | Brass   Glass                              | Fixing Bracket - |
|--------------------------|--------------------------------------------|------------------|
| HEIGHT                   | 35cm   13.78"                              |                  |
| WIDTH   DIAMETER         | 24cm   9.45"                               |                  |
| LENGTH   PROJECTION      | n/a                                        |                  |
| WEIGHT                   | 3.6KG   7.94lbs                            |                  |
| LAMPHOLDER               | E27 x 1                                    |                  |
| MAX WATTAGE              | 40W x 1                                    |                  |
| VOLTAGE                  | 220/240v                                   |                  |
| IP RATING                | 20                                         |                  |
| CLASS PROTECTION         | I                                          |                  |
| SHADE                    | GL203                                      |                  |
| FLEX   BAR   CHAIN LENGT | 150cm   60"                                |                  |
| CABLE TYPE               | MLCA028   2 Core Round   Black Braid   PVC |                  |