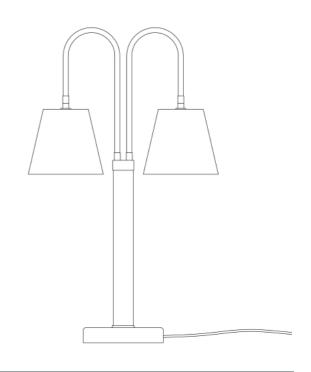

#### MLTL051SATBRS Satin Brass

| MATERIAL                 | Brass                                      |
|--------------------------|--------------------------------------------|
| HEIGHT                   | 63cm   24.8''                              |
| WIDTH   DIAMETER         | 40cm   15.75"                              |
| LENGTH   PROJECTION      | 20cm   7.87"                               |
| WEIGHT                   | 3.47KG   7.65lbs                           |
| LAMPHOLDER               | E27 x 2                                    |
| MAX WATTAGE              | 40W x 2                                    |
| VOLTAGE                  | 220/240v                                   |
| IP RATING                | 20                                         |
| CLASS PROTECTION         | I                                          |
| SHADE                    | MLFS006 x 2                                |
| FLEX   BAR   CHAIN LENGT | 150cm   60"                                |
| CABLE TYPE               | MLCA029   3 Core Round   Black Braid   PVC |