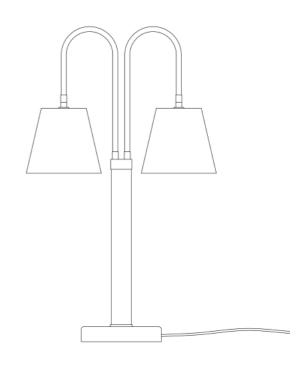

#### MLTL051ANTBRS **Antique Brass**

| MATERIAL                 | Brass                                      |
|--------------------------|--------------------------------------------|
| HEIGHT                   | 63cm   24.8"                               |
| WIDTH   DIAMETER         | 40cm   15.75"                              |
| LENGTH   PROJECTION      | 20cm   7.87"                               |
| WEIGHT                   | 3.47KG   7.65lbs                           |
| LAMPHOLDER               | E27 x 2                                    |
| MAX WATTAGE              | 40W x 2                                    |
| VOLTAGE                  | 220/240v                                   |
| IP RATING                | 20                                         |
| CLASS PROTECTION         | I                                          |
| SHADE                    | MLFS006 x 2                                |
| FLEX   BAR   CHAIN LENGT | 150cm   60"                                |
| CABLE TYPE               | MLCA046   3 Core Round   Brown Braid   PVC |

### Antique Silver MLTL051ANTSLV

| MATERIAL                 | Brass                                      |
|--------------------------|--------------------------------------------|
| HEIGHT                   | 63cm   24.8"                               |
| WIDTH   DIAMETER         | 40cm   15.75"                              |
| LENGTH   PROJECTION      | 20cm   7.87"                               |
| WEIGHT                   | 3.47KG   7.65lbs                           |
| LAMPHOLDER               | E27 x 2                                    |
| MAX WATTAGE              | 40W x 2                                    |
| VOLTAGE                  | 220/240v                                   |
| IP RATING                | 20                                         |
| CLASS PROTECTION         | 1                                          |
| SHADE                    | MLFS006 x 2                                |
| FLEX   BAR   CHAIN LENGT | 150cm   60"                                |
| CABLE TYPE               | MLCA029   3 Core Round   Black Braid   PVC |

#### MLTL051POLBRS **Polished Brass**

| MATERIAL                 | Brass                                      |
|--------------------------|--------------------------------------------|
| HEIGHT                   | 63cm   24.8"                               |
| WIDTH   DIAMETER         | 40cm   15.75"                              |
| LENGTH   PROJECTION      | 20cm   7.87"                               |
| WEIGHT                   | 3.47KG   7.65lbs                           |
| LAMPHOLDER               | E27 x 2                                    |
| MAX WATTAGE              | 40W x 2                                    |
| VOLTAGE                  | 220/240v                                   |
| IP RATING                | 20                                         |
| CLASS PROTECTION         | I                                          |
| SHADE                    | MLFS006 x 2                                |
| FLEX   BAR   CHAIN LENGT | 150cm   60"                                |
| CABLE TYPE               | MLCA029   3 Core Round   Black Braid   PVC |

#### MLTL051SATBRS Satin Brass

| MATERIAL                 | Brass                                      |
|--------------------------|--------------------------------------------|
| HEIGHT                   | 63cm   24.8''                              |
| WIDTH   DIAMETER         | 40cm   15.75"                              |
| LENGTH   PROJECTION      | 20cm   7.87"                               |
| WEIGHT                   | 3.47KG   7.65lbs                           |
| LAMPHOLDER               | E27 x 2                                    |
| MAX WATTAGE              | 40W x 2                                    |
| VOLTAGE                  | 220/240v                                   |
| IP RATING                | 20                                         |
| CLASS PROTECTION         | I                                          |
| SHADE                    | MLFS006 x 2                                |
| FLEX   BAR   CHAIN LENGT | 150cm   60"                                |
| CABLE TYPE               | MLCA029   3 Core Round   Black Braid   PVC |