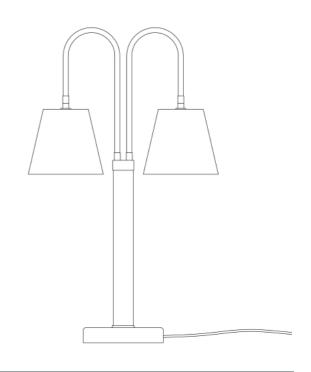

#### MLTL051ANTBRS **Antique Brass**

| MATERIAL                 | Brass                                      |
|--------------------------|--------------------------------------------|
| HEIGHT                   | 63cm   24.8"                               |
| WIDTH   DIAMETER         | 40cm   15.75"                              |
| LENGTH   PROJECTION      | 20cm   7.87"                               |
| WEIGHT                   | 3.47KG   7.65lbs                           |
| LAMPHOLDER               | E27 x 2                                    |
| MAX WATTAGE              | 40W x 2                                    |
| VOLTAGE                  | 220/240v                                   |
| IP RATING                | 20                                         |
| CLASS PROTECTION         | I                                          |
| SHADE                    | MLFS006 x 2                                |
| FLEX   BAR   CHAIN LENGT | 150cm   60"                                |
| CABLE TYPE               | MLCA046   3 Core Round   Brown Braid   PVC |

#### MLTL051POLBRS **Polished Brass**

| MATERIAL                 | Brass                                      |
|--------------------------|--------------------------------------------|
| HEIGHT                   | 63cm   24.8"                               |
| WIDTH   DIAMETER         | 40cm   15.75"                              |
| LENGTH   PROJECTION      | 20cm   7.87"                               |
| WEIGHT                   | 3.47KG   7.65lbs                           |
| LAMPHOLDER               | E27 x 2                                    |
| MAX WATTAGE              | 40W x 2                                    |
| VOLTAGE                  | 220/240v                                   |
| IP RATING                | 20                                         |
| CLASS PROTECTION         | I                                          |
| SHADE                    | MLFS006 x 2                                |
| FLEX   BAR   CHAIN LENGT | 150cm   60"                                |
| CABLE TYPE               | MLCA029   3 Core Round   Black Braid   PVC |

#### MLTL051SATBRS Satin Brass

| MATERIAL                 | Brass                                      |
|--------------------------|--------------------------------------------|
| HEIGHT                   | 63cm   24.8''                              |
| WIDTH   DIAMETER         | 40cm   15.75"                              |
| LENGTH   PROJECTION      | 20cm   7.87"                               |
| WEIGHT                   | 3.47KG   7.65lbs                           |
| LAMPHOLDER               | E27 x 2                                    |
| MAX WATTAGE              | 40W x 2                                    |
| VOLTAGE                  | 220/240v                                   |
| IP RATING                | 20                                         |
| CLASS PROTECTION         | I                                          |
| SHADE                    | MLFS006 x 2                                |
| FLEX   BAR   CHAIN LENGT | 150cm   60"                                |
| CABLE TYPE               | MLCA029   3 Core Round   Black Braid   PVC |