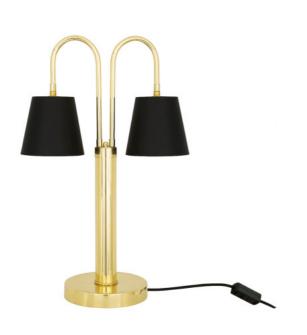

#### MLTL051ANTBRS **Antique Brass**

| MATERIAL                 | Brass                                      |
|--------------------------|--------------------------------------------|
| HEIGHT                   | 63cm   24.8"                               |
| WIDTH   DIAMETER         | 40cm   15.75"                              |
| LENGTH   PROJECTION      | 20cm   7.87"                               |
| WEIGHT                   | 3.47KG   7.65lbs                           |
| LAMPHOLDER               | E27 x 2                                    |
| MAX WATTAGE              | 40W x 2                                    |
| VOLTAGE                  | 220/240v                                   |
| IP RATING                | 20                                         |
| CLASS PROTECTION         | I                                          |
| SHADE                    | MLFS006 x 2                                |
| FLEX   BAR   CHAIN LENGT | 150cm   60"                                |
| CABLE TYPE               | MLCA046   3 Core Round   Brown Braid   PVC |

### Antique Silver MLTL051ANTSLV

| MATERIAL                 | Brass                                      |
|--------------------------|--------------------------------------------|
| HEIGHT                   | 63cm   24.8"                               |
| WIDTH   DIAMETER         | 40cm   15.75"                              |
| LENGTH   PROJECTION      | 20cm   7.87"                               |
| WEIGHT                   | 3.47KG   7.65lbs                           |
| LAMPHOLDER               | E27 x 2                                    |
| MAX WATTAGE              | 40W x 2                                    |
| VOLTAGE                  | 220/240v                                   |
| IP RATING                | 20                                         |
| CLASS PROTECTION         | 1                                          |
| SHADE                    | MLFS006 x 2                                |
| FLEX   BAR   CHAIN LENGT | 150cm   60"                                |
| CABLE TYPE               | MLCA029   3 Core Round   Black Braid   PVC |

#### MLTL051POLBRS **Polished Brass**

| MATERIAL                 | Brass                                      |
|--------------------------|--------------------------------------------|
| HEIGHT                   | 63cm   24.8"                               |
| WIDTH   DIAMETER         | 40cm   15.75"                              |
| LENGTH   PROJECTION      | 20cm   7.87"                               |
| WEIGHT                   | 3.47KG   7.65lbs                           |
| LAMPHOLDER               | E27 x 2                                    |
| MAX WATTAGE              | 40W x 2                                    |
| VOLTAGE                  | 220/240v                                   |
| IP RATING                | 20                                         |
| CLASS PROTECTION         | I                                          |
| SHADE                    | MLFS006 x 2                                |
| FLEX   BAR   CHAIN LENGT | 150cm   60"                                |
| CABLE TYPE               | MLCA029   3 Core Round   Black Braid   PVC |

#### MLTL051SATBRS Satin Brass

| MATERIAL                 | Brass                                      |
|--------------------------|--------------------------------------------|
| HEIGHT                   | 63cm   24.8''                              |
| WIDTH   DIAMETER         | 40cm   15.75"                              |
| LENGTH   PROJECTION      | 20cm   7.87"                               |
| WEIGHT                   | 3.47KG   7.65lbs                           |
| LAMPHOLDER               | E27 x 2                                    |
| MAX WATTAGE              | 40W x 2                                    |
| VOLTAGE                  | 220/240v                                   |
| IP RATING                | 20                                         |
| CLASS PROTECTION         | I                                          |
| SHADE                    | MLFS006 x 2                                |
| FLEX   BAR   CHAIN LENGT | 150cm   60"                                |
| CABLE TYPE               | MLCA029   3 Core Round   Black Braid   PVC |