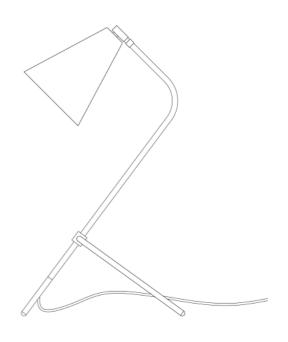

#### MLTL043POLBRS **Polished Brass**

| MATERIAL                 | Brass                                      |
|--------------------------|--------------------------------------------|
| HEIGHT                   | 53.5-68cm   21.06-26.77"                   |
| WIDTH   DIAMETER         | 28cm   11.02"                              |
| LENGTH   PROJECTION      | 29cm   11.42"                              |
| WEIGHT                   | 1.2KG   2.65lbs                            |
| LAMPHOLDER               | E27 x 1                                    |
| MAX WATTAGE              | 40W x 1                                    |
| VOLTAGE                  | 220/240v                                   |
| IP RATING                | 20                                         |
| CLASS PROTECTION         | II                                         |
| SHADE                    |                                            |
| FLEX   BAR   CHAIN LENGT | 150cm   60"                                |
| CABLE TYPE               | MLCA028   2 Core Round   Black Braid   PVC |