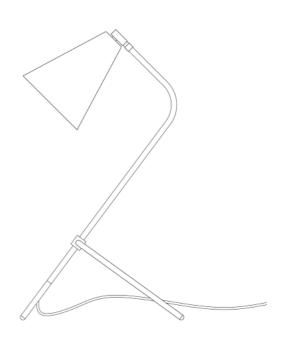

#### MLTL043SATBRS Satin Brass

| MATERIAL                 | Brass                                      |
|--------------------------|--------------------------------------------|
| HEIGHT                   | 53.5-68cm   21.06-26.77"                   |
| WIDTH   DIAMETER         | 28cm   11.02"                              |
| LENGTH   PROJECTION      | 29cm   11.42"                              |
| WEIGHT                   | 1.2KG   2.65lbs                            |
| LAMPHOLDER               | E27 x 1                                    |
| MAX WATTAGE              | 40W x 1                                    |
| VOLTAGE                  | 220/240v                                   |
| IP RATING                | 20                                         |
| CLASS PROTECTION         | II                                         |
| SHADE                    |                                            |
| FLEX   BAR   CHAIN LENGT | 150cm   60"                                |
| CABLE TYPE               | MLCA028   2 Core Round   Black Braid   PVC |