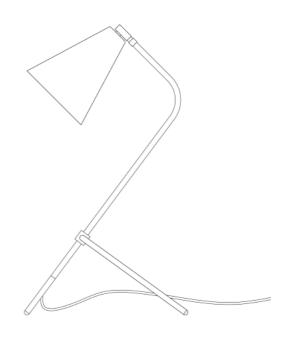

### **Antique Brass** MLTL043ANTBRS

| MATERIAL                 | Brass                                      |
|--------------------------|--------------------------------------------|
| HEIGHT                   | 53.5-68cm   21.06-26.77"                   |
| WIDTH   DIAMETER         | 28cm   11.02"                              |
| LENGTH   PROJECTION      | 29cm   11.42"                              |
| WEIGHT                   | 1.2KG   2.65lbs                            |
| LAMPHOLDER               | E27 x 1                                    |
| MAX WATTAGE              | 40W x 1                                    |
| VOLTAGE                  | 220/240v                                   |
| IP RATING                | 20                                         |
| CLASS PROTECTION         | II                                         |
| SHADE                    | -                                          |
| FLEX   BAR   CHAIN LENGT | 150cm   60"                                |
| CABLE TYPE               | MLCA047   2 Core Round   Brown Braid   PVC |

### Antique Silver MLTL043ANTSLV

| MATERIAL                 | Brass                                      |
|--------------------------|--------------------------------------------|
| HEIGHT                   | 53.5-68cm   21.06-26.77"                   |
| WIDTH   DIAMETER         | 28cm   11.02"                              |
| LENGTH   PROJECTION      | 29cm   11.42"                              |
| WEIGHT                   | 1.2KG   2.65lbs                            |
| LAMPHOLDER               | E27 x 1                                    |
| MAX WATTAGE              | 40W x 1                                    |
| VOLTAGE                  | 220/240v                                   |
| IP RATING                | 20                                         |
| CLASS PROTECTION         | II                                         |
| SHADE                    |                                            |
| FLEX   BAR   CHAIN LENGT | 150cm   60"                                |
| CABLE TYPE               | MLCA028   2 Core Round   Black Braid   PVC |

#### MLTL043POLBRS **Polished Brass**

| MATERIAL                 | Brass                                      |
|--------------------------|--------------------------------------------|
| HEIGHT                   | 53.5-68cm   21.06-26.77"                   |
| WIDTH   DIAMETER         | 28cm   11.02"                              |
| LENGTH   PROJECTION      | 29cm   11.42"                              |
| WEIGHT                   | 1.2KG   2.65lbs                            |
| LAMPHOLDER               | E27 x 1                                    |
| MAX WATTAGE              | 40W x 1                                    |
| VOLTAGE                  | 220/240v                                   |
| IP RATING                | 20                                         |
| CLASS PROTECTION         | II                                         |
| SHADE                    |                                            |
| FLEX   BAR   CHAIN LENGT | 150cm   60"                                |
| CABLE TYPE               | MLCA028   2 Core Round   Black Braid   PVC |

#### MLTL043SATBRS Satin Brass

| MATERIAL                 | Brass                                      |
|--------------------------|--------------------------------------------|
| HEIGHT                   | 53.5-68cm   21.06-26.77"                   |
| WIDTH   DIAMETER         | 28cm   11.02"                              |
| LENGTH   PROJECTION      | 29cm   11.42"                              |
| WEIGHT                   | 1.2KG   2.65lbs                            |
| LAMPHOLDER               | E27 x 1                                    |
| MAX WATTAGE              | 40W x 1                                    |
| VOLTAGE                  | 220/240v                                   |
| IP RATING                | 20                                         |
| CLASS PROTECTION         | II                                         |
| SHADE                    |                                            |
| FLEX   BAR   CHAIN LENGT | 150cm   60"                                |
| CABLE TYPE               | MLCA028   2 Core Round   Black Braid   PVC |