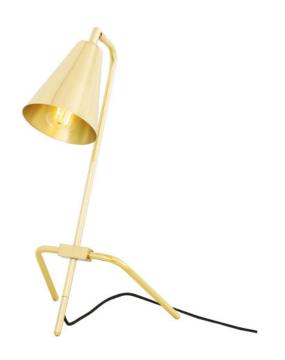

### **Antique Brass** MLTL043ANTBRS

| MATERIAL                 | Brass                                      |
|--------------------------|--------------------------------------------|
| HEIGHT                   | 53.5-68cm   21.06-26.77"                   |
| WIDTH   DIAMETER         | 28cm   11.02"                              |
| LENGTH   PROJECTION      | 29cm   11.42"                              |
| WEIGHT                   | 1.2KG   2.65lbs                            |
| LAMPHOLDER               | E27 x 1                                    |
| MAX WATTAGE              | 40W x 1                                    |
| VOLTAGE                  | 220/240v                                   |
| IP RATING                | 20                                         |
| CLASS PROTECTION         | II                                         |
| SHADE                    | -                                          |
| FLEX   BAR   CHAIN LENGT | 150cm   60"                                |
| CABLE TYPE               | MLCA047   2 Core Round   Brown Braid   PVC |