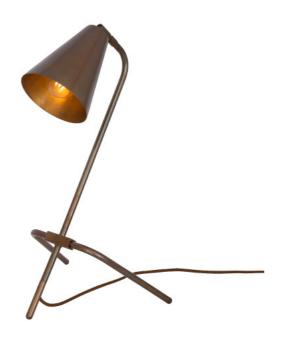

### **Antique Brass** MLTL043ANTBRS

| MATERIAL                 | Brass                                      |
|--------------------------|--------------------------------------------|
| HEIGHT                   | 53.5-68cm   21.06-26.77"                   |
| WIDTH   DIAMETER         | 28cm   11.02"                              |
| LENGTH   PROJECTION      | 29cm   11.42"                              |
| WEIGHT                   | 1.2KG   2.65lbs                            |
| LAMPHOLDER               | E27 x 1                                    |
| MAX WATTAGE              | 40W x 1                                    |
| VOLTAGE                  | 220/240v                                   |
| IP RATING                | 20                                         |
| CLASS PROTECTION         | II                                         |
| SHADE                    | -                                          |
| FLEX   BAR   CHAIN LENGT | 150cm   60"                                |
| CABLE TYPE               | MLCA047   2 Core Round   Brown Braid   PVC |

### Antique Silver MLTL043ANTSLV

| MATERIAL                 | Brass                                      |
|--------------------------|--------------------------------------------|
| HEIGHT                   | 53.5-68cm   21.06-26.77"                   |
| WIDTH   DIAMETER         | 28cm   11.02"                              |
| LENGTH   PROJECTION      | 29cm   11.42"                              |
| WEIGHT                   | 1.2KG   2.65lbs                            |
| LAMPHOLDER               | E27 x 1                                    |
| MAX WATTAGE              | 40W x 1                                    |
| VOLTAGE                  | 220/240v                                   |
| IP RATING                | 20                                         |
| CLASS PROTECTION         | II                                         |
| SHADE                    |                                            |
| FLEX   BAR   CHAIN LENGT | 150cm   60"                                |
| CABLE TYPE               | MLCA028   2 Core Round   Black Braid   PVC |

#### MLTL043POLBRS **Polished Brass**

| MATERIAL                 | Brass                                      |
|--------------------------|--------------------------------------------|
| HEIGHT                   | 53.5-68cm   21.06-26.77"                   |
| WIDTH   DIAMETER         | 28cm   11.02"                              |
| LENGTH   PROJECTION      | 29cm   11.42"                              |
| WEIGHT                   | 1.2KG   2.65lbs                            |
| LAMPHOLDER               | E27 x 1                                    |
| MAX WATTAGE              | 40W x 1                                    |
| VOLTAGE                  | 220/240v                                   |
| IP RATING                | 20                                         |
| CLASS PROTECTION         | II                                         |
| SHADE                    |                                            |
| FLEX   BAR   CHAIN LENGT | 150cm   60"                                |
| CABLE TYPE               | MLCA028   2 Core Round   Black Braid   PVC |

#### MLTL043SATBRS Satin Brass

| MATERIAL                 | Brass                                      |
|--------------------------|--------------------------------------------|
| HEIGHT                   | 53.5-68cm   21.06-26.77"                   |
| WIDTH   DIAMETER         | 28cm   11.02"                              |
| LENGTH   PROJECTION      | 29cm   11.42"                              |
| WEIGHT                   | 1.2KG   2.65lbs                            |
| LAMPHOLDER               | E27 x 1                                    |
| MAX WATTAGE              | 40W x 1                                    |
| VOLTAGE                  | 220/240v                                   |
| IP RATING                | 20                                         |
| CLASS PROTECTION         | II                                         |
| SHADE                    |                                            |
| FLEX   BAR   CHAIN LENGT | 150cm   60"                                |
| CABLE TYPE               | MLCA028   2 Core Round   Black Braid   PVC |