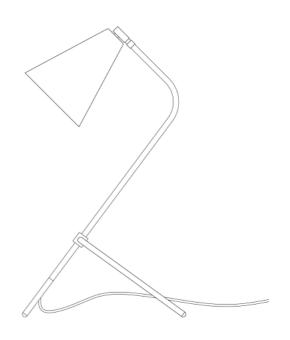

### **Antique Brass** MLTL043ANTBRS

| MATERIAL                 | Brass                                      |
|--------------------------|--------------------------------------------|
| HEIGHT                   | 53.5-68cm   21.06-26.77"                   |
| WIDTH   DIAMETER         | 28cm   11.02"                              |
| LENGTH   PROJECTION      | 29cm   11.42"                              |
| WEIGHT                   | 1.2KG   2.65lbs                            |
| LAMPHOLDER               | E27 x 1                                    |
| MAX WATTAGE              | 40W x 1                                    |
| VOLTAGE                  | 220/240v                                   |
| IP RATING                | 20                                         |
| CLASS PROTECTION         | II                                         |
| SHADE                    | -                                          |
| FLEX   BAR   CHAIN LENGT | 150cm   60"                                |
| CABLE TYPE               | MLCA047   2 Core Round   Brown Braid   PVC |

### Antique Silver MLTL043ANTSLV

| MATERIAL                 | Brass                                      |
|--------------------------|--------------------------------------------|
| HEIGHT                   | 53.5-68cm   21.06-26.77"                   |
| WIDTH   DIAMETER         | 28cm   11.02"                              |
| LENGTH   PROJECTION      | 29cm   11.42"                              |
| WEIGHT                   | 1.2KG   2.65lbs                            |
| LAMPHOLDER               | E27 x 1                                    |
| MAX WATTAGE              | 40W x 1                                    |
| VOLTAGE                  | 220/240v                                   |
| IP RATING                | 20                                         |
| CLASS PROTECTION         | II                                         |
| SHADE                    |                                            |
| FLEX   BAR   CHAIN LENGT | 150cm   60"                                |
| CABLE TYPE               | MLCA028   2 Core Round   Black Braid   PVC |

#### MLTL043POLBRS **Polished Brass**

| MATERIAL                 | Brass                                      |
|--------------------------|--------------------------------------------|
| HEIGHT                   | 53.5-68cm   21.06-26.77"                   |
| WIDTH   DIAMETER         | 28cm   11.02"                              |
| LENGTH   PROJECTION      | 29cm   11.42"                              |
| WEIGHT                   | 1.2KG   2.65lbs                            |
| LAMPHOLDER               | E27 x 1                                    |
| MAX WATTAGE              | 40W x 1                                    |
| VOLTAGE                  | 220/240v                                   |
| IP RATING                | 20                                         |
| CLASS PROTECTION         | II                                         |
| SHADE                    |                                            |
| FLEX   BAR   CHAIN LENGT | 150cm   60"                                |
| CABLE TYPE               | MLCA028   2 Core Round   Black Braid   PVC |

#### MLTL043SATBRS Satin Brass

| MATERIAL                 | Brass                                      |
|--------------------------|--------------------------------------------|
| HEIGHT                   | 53.5-68cm   21.06-26.77"                   |
| WIDTH   DIAMETER         | 28cm   11.02"                              |
| LENGTH   PROJECTION      | 29cm   11.42"                              |
| WEIGHT                   | 1.2KG   2.65lbs                            |
| LAMPHOLDER               | E27 x 1                                    |
| MAX WATTAGE              | 40W x 1                                    |
| VOLTAGE                  | 220/240v                                   |
| IP RATING                | 20                                         |
| CLASS PROTECTION         | II                                         |
| SHADE                    |                                            |
| FLEX   BAR   CHAIN LENGT | 150cm   60"                                |
| CABLE TYPE               | MLCA028   2 Core Round   Black Braid   PVC |