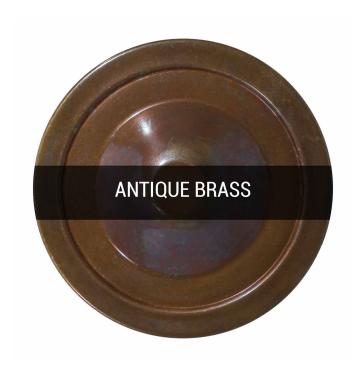

#### MLCMBP022ANTBRS

### **Antique Brass**

| MATERIAL                 | Brass   Ceramic   Glass                        |
|--------------------------|------------------------------------------------|
| HEIGHT                   | 20cm   7.87"                                   |
| WIDTH   DIAMETER         | 20cm   7.87"                                   |
| LENGTH   PROJECTION      | n/a                                            |
| WEIGHT                   | 1.2KG   2.65lbs                                |
| LAMPHOLDER               | E27 x 1                                        |
| MAX WATTAGE              | 6.5w LED x 1                                   |
| VOLTAGE                  | 220/240v                                       |
| IP RATING                | 44                                             |
| CLASS PROTECTION         | II                                             |
| SHADE                    | MLCS002   GLWP01                               |
| FLEX   BAR   CHAIN LENGT | n/a                                            |
| CABLE TYPE               | MLOCA001   2 Core Round   Brown Braid   Rubber |