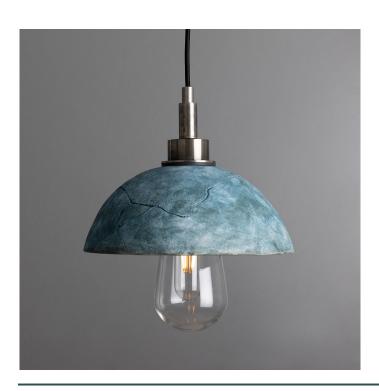

### MLCMBP022ANTSLV Antiqu

| MATERIAL                 | Brass   Ceramic   Glass                        |
|--------------------------|------------------------------------------------|
| HEIGHT                   | 20cm   7.87"                                   |
| WIDTH   DIAMETER         | 20cm   7.87"                                   |
| LENGTH   PROJECTION      | n/a                                            |
| WEIGHT                   | 1.2KG   2.65lbs                                |
| LAMPHOLDER               | E27 x 1                                        |
| MAX WATTAGE              | 6.5w LED x 1                                   |
| VOLTAGE                  | 220/240v                                       |
| IP RATING                | 44                                             |
| CLASS PROTECTION         | II                                             |
| SHADE                    | MLCS002   GLWP01                               |
| FLEX   BAR   CHAIN LENGT | n/a                                            |
| CABLE TYPE               | MLOCA002   2 Core Round   Black Braid   Rubber |

Fixing Bracket MLROSE39

Product Notes:

MLCMBP022PCMBK Matt Black

| MATERIAL                 | Brass   Ceramic   Glass                        |
|--------------------------|------------------------------------------------|
| HEIGHT                   | 20cm   7.87"                                   |
| WIDTH   DIAMETER         | 20cm   7.87"                                   |
| LENGTH   PROJECTION      | n/a                                            |
| WEIGHT                   | 1.2KG   2.65lbs                                |
| LAMPHOLDER               | E27 x 1                                        |
| MAX WATTAGE              | 6.5w LED x 1                                   |
| VOLTAGE                  | 220/240v                                       |
| IP RATING                | 44                                             |
| CLASS PROTECTION         | II                                             |
| SHADE                    | MLCS002   GLWP01                               |
| FLEX   BAR   CHAIN LENGT | n/a                                            |
| CABLE TYPE               | MLOCA002   2 Core Round   Black Braid   Rubber |