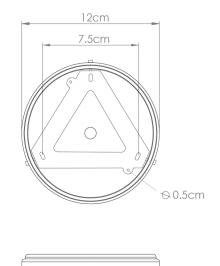

### Fixing Bracket MLROSE39

Product Notes:

Fixing Bracket MLROSE39

Product Notes:

MLCMBP022PCMBK Matt Black

| MATERIAL                 | Brass   Ceramic   Glass                        |
|--------------------------|------------------------------------------------|
| HEIGHT                   | 20cm   7.87"                                   |
| WIDTH   DIAMETER         | 20cm   7.87"                                   |
| LENGTH   PROJECTION      | n/a                                            |
| WEIGHT                   | 1.2KG   2.65lbs                                |
| LAMPHOLDER               | E27 x 1                                        |
| MAX WATTAGE              | 6.5w LED x 1                                   |
| VOLTAGE                  | 220/240v                                       |
| IP RATING                | 44                                             |
| CLASS PROTECTION         | II                                             |
| SHADE                    | MLCS002   GLWP01                               |
| FLEX   BAR   CHAIN LENGT | n/a                                            |
| CABLE TYPE               | MLOCA002   2 Core Round   Black Braid   Rubber |

#### Fixing Bracket MLROSE39

Product Notes:

### Fixing Bracket MLROSE39

Product Notes:

MLCMBP022SATBRS

Satin Brass

| MATERIAL                 | Brass   Ceramic   Glass                        |
|--------------------------|------------------------------------------------|
| HEIGHT                   | 20cm   7.87"                                   |
| WIDTH   DIAMETER         | 20cm   7.87"                                   |
| LENGTH   PROJECTION      | n/a                                            |
| WEIGHT                   | 1.2KG   2.65lbs                                |
| LAMPHOLDER               | E27 x 1                                        |
| MAX WATTAGE              | 6.5w LED x 1                                   |
| VOLTAGE                  | 220/240v                                       |
| IP RATING                | 44                                             |
| CLASS PROTECTION         | II                                             |
| SHADE                    | MLCS002   GLWP01                               |
| FLEX   BAR   CHAIN LENGT | n/a                                            |
| CABLE TYPE               | MLOCA002   2 Core Round   Black Braid   Rubber |

### Fixing Bracket MLROSE39