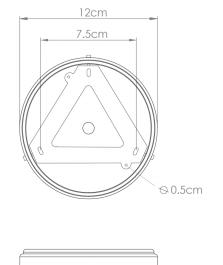

PROJECTION      | n/a                                            |
| WEIGHT                   | 1.2KG   2.65lbs                                |
| LAMPHOLDER               | E27 x 1                                        |
| MAX WATTAGE              | 6.5w LED x 1                                   |
| VOLTAGE                  | 220/240v                                       |
| IP RATING                | 44                                             |
| CLASS PROTECTION         | II                                             |
| SHADE                    | MLCS002   GLWP01                               |
| FLEX   BAR   CHAIN LENGT | n/a                                            |
| CABLE TYPE               | MLOCA001   2 Core Round   Brown Braid   Rubber |

### Fixing Bracket MLROSE39





Product Notes:





### MLCMBP022ANTSLV Antiqu







| MATERIAL                 | Brass   Ceramic   Glass                        |
|--------------------------|------------------------------------------------|
| HEIGHT                   | 20cm   7.87"                                   |
| WIDTH   DIAMETER         | 20cm   7.87"                                   |
| LENGTH   PROJECTION      | n/a                                            |
| WEIGHT                   | 1.2KG   2.65lbs                                |
| LAMPHOLDER               | E27 x 1                                        |
| MAX WATTAGE              | 6.5w LED x 1                                   |
| VOLTAGE                  | 220/240v                                       |
| IP RATING                | 44