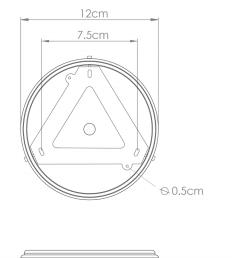

TH   PROJECTION      | n/a                                            |
| WEIGHT                   | 1.2KG   2.65lbs                                |
| LAMPHOLDER               | E27 x 1                                        |
| MAX WATTAGE              | 6.5w LED x 1                                   |
| VOLTAGE                  | 220/240v                                       |
| IP RATING                | 44                                             |
| CLASS PROTECTION         | II                                             |
| SHADE                    | MLCS002   GLWP01                               |
| FLEX   BAR   CHAIN LENGT | n/a                                            |
| CABLE TYPE               | MLOCA002   2 Core Round   Black Braid   Rubber |

Fixing Bracket MLROSE39





Product Notes:





MLCMBP022PCMBK Matt Black





| MATERIAL                 | Brass   Ceramic   Glass                        |
|--------------------------|------------------------------------------------|
| HEIGHT                   | 20cm   7.87"                                   |
| WIDTH   DIAMETER         | 20cm   7.87"                                   |
| LENGTH   PROJECTION      | n/a                                            |
| WEIGHT                   | 1.2KG   2.65lbs                                |
| LAMPHOLDER               | E27 x 1                                        |
| MAX WATTAGE              | 6.5w LED x 1                                   |
| VOLTAGE                  | 220/240v                                       |
| IP RATING                | 44