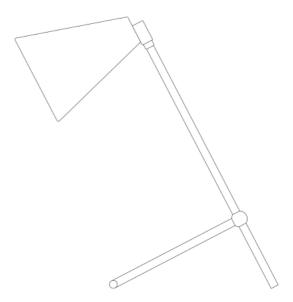

## MLTL029POLBRS

## **Polished Brass**

| MATERIAL                 | Brass                                      | Fix |
|--------------------------|--------------------------------------------|-----|
| HEIGHT                   | 45cm   17.72"                              |     |
| WIDTH   DIAMETER         | 23.5cm   9.25"                             |     |
| LENGTH   PROJECTION      | n/a                                        |     |
| WEIGHT                   | 1.15KG   2.54lbs                           |     |
| LAMPHOLDER               | E27 x 1                                    |     |
| MAX WATTAGE              | 40W x 1                                    |     |
| VOLTAGE                  | 220/240v                                   |     |
| IP RATING                | 20                                         |     |
| CLASS PROTECTION         | II                                         |     |
| SHADE                    | -                                          |     |
| FLEX   BAR   CHAIN LENGT | 150cm   60"                                |     |
| CABLE TYPE               | MLCA028   2 Core Round   Black Braid   PVC |     |