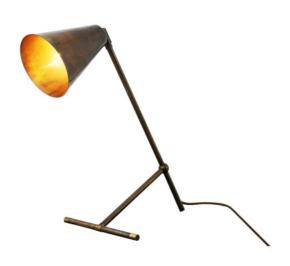

### **Antique Brass** MLTL029ANTBRS

| MATERIAL                 | Brass                                      | Fixing Bracket - |
|--------------------------|--------------------------------------------|------------------|
| HEIGHT                   | 45cm   17.72"                              |                  |
| WIDTH   DIAMETER         | 23.5cm   9.25"                             |                  |
| LENGTH   PROJECTION      | n/a                                        |                  |
| WEIGHT                   | 1.15KG   2.54lbs                           |                  |
| LAMPHOLDER               | E27 x 1                                    |                  |
| MAX WATTAGE              | 40W x 1                                    |                  |
| VOLTAGE                  | 220/240v                                   |                  |
| IP RATING                | 20                                         |                  |
| CLASS PROTECTION         | II                                         |                  |
| SHADE                    | -                                          |                  |
| FLEX   BAR   CHAIN LENGT | 150cm   60"                                |                  |
| CABLE TYPE               | MLCA047   2 Core Round   Brown Braid   PVC |                  |