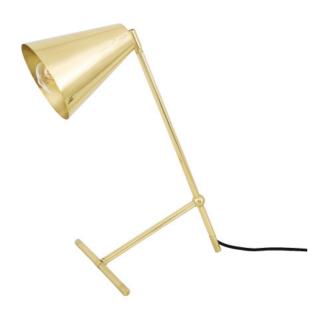

## MLTL029POLBRS

## **Polished Brass**

| MATERIAL                 | Brass                                      | Fix |
|--------------------------|--------------------------------------------|-----|
| HEIGHT                   | 45cm   17.72"                              |     |
| WIDTH   DIAMETER         | 23.5cm   9.25"                             |     |
| LENGTH   PROJECTION      | n/a                                        |     |
| WEIGHT                   | 1.15KG   2.54lbs                           |     |
| LAMPHOLDER               | E27 x 1                                    |     |
| MAX WATTAGE              | 40W x 1                                    |     |
| VOLTAGE                  | 220/240v                                   |     |
| IP RATING                | 20                                         |     |
| CLASS PROTECTION         | II                                         |     |
| SHADE                    | -                                          |     |
| FLEX   BAR   CHAIN LENGT | 150cm   60"                                |     |
| CABLE TYPE               | MLCA028   2 Core Round   Black Braid   PVC |     |