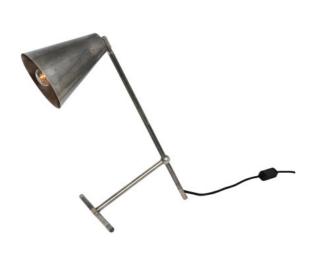

### Antique Silver MLTL029ANTSLV

| MATERIAL                 | Brass                                      | Fixin |
|--------------------------|--------------------------------------------|-------|
| HEIGHT                   | 45cm   17.72"                              |       |
| WIDTH   DIAMETER         | 23.5cm   9.25"                             |       |
| LENGTH   PROJECTION      | n/a                                        |       |
| WEIGHT                   | 1.15KG   2.54lbs                           |       |
| LAMPHOLDER               | E27 x 1                                    |       |
| MAX WATTAGE              | 40W x 1                                    |       |
| VOLTAGE                  | 220/240v                                   |       |
| IP RATING                | 20                                         |       |
| CLASS PROTECTION         | II                                         |       |
| SHADE                    |                                            |       |
| FLEX   BAR   CHAIN LENGT | 150cm   60"                                |       |
| CABLE TYPE               | MLCA028   2 Core Round   Black Braid   PVC |       |