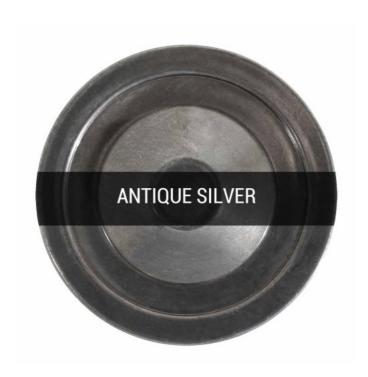

#### Antique Silver MLP404ANTSLVBLK

| MATERIAL                 | Brass                                      |
|--------------------------|--------------------------------------------|
| HEIGHT                   | 15cm   5.91"                               |
| WIDTH   DIAMETER         | 28cm   11.02"                              |
| LENGTH   PROJECTION      | 18cm   7.09"                               |
| WEIGHT                   | 0.95KG   2.09lbs                           |
| LAMPHOLDER               | E27 x 1                                    |
| MAX WATTAGE              | 60W x 1                                    |
| VOLTAGE                  | 220/240v                                   |
| IP RATING                | 20                                         |
| CLASS PROTECTION         | 1                                          |
| SHADE                    | -                                          |
| FLEX   BAR   CHAIN LENGT | 100cm   40"                                |
| CABLE TYPE               | MLCA028   2 Core Round   Black Braid   PVC |

Fixing Bracket MLROSE05GRIP | Antique Silver