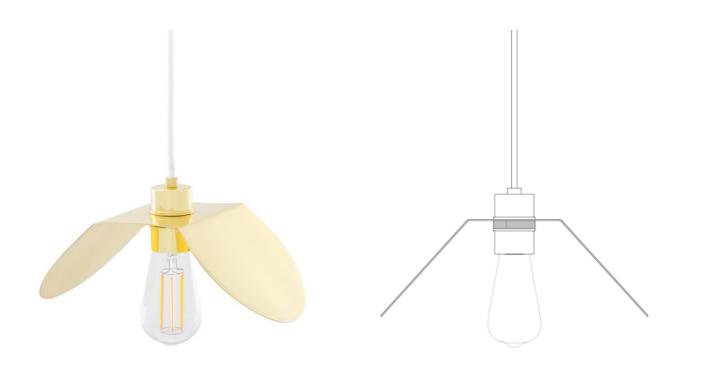

### **Polished Brass**

| MATERIAL                 | Brass                                      |
|--------------------------|--------------------------------------------|
| HEIGHT                   | 15cm   5.91"                               |
| WIDTH   DIAMETER         | 28cm   11.02"                              |
| LENGTH   PROJECTION      | 18cm   7.09"                               |
| WEIGHT                   | 0.95KG   2.09lbs                           |
| LAMPHOLDER               | E27 x 1                                    |
| MAX WATTAGE              | 60W x 1                                    |
| VOLTAGE                  | 220/240v                                   |
| IP RATING                | 20                                         |
| CLASS PROTECTION         | I                                          |
| SHADE                    |                                            |
| FLEX   BAR   CHAIN LENGT | 100cm   40"                                |
| CABLE TYPE               | MLCA028   2 Core Round   Black Braid   PVC |

### Fixing Bracket MLROSE05GRIP | Polished Brass