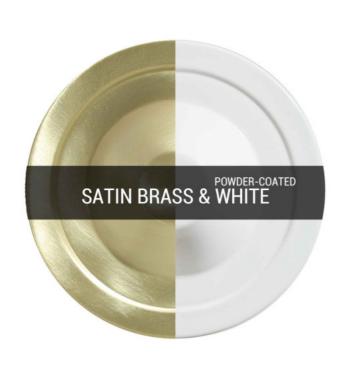

#### MLP404SATBRSWTE Satin Brass

| MATERIAL                 | Brass                                      |
|--------------------------|--------------------------------------------|
| HEIGHT                   | 15cm   5.91"                               |
| WIDTH   DIAMETER         | 28cm   11.02"                              |
| LENGTH   PROJECTION      | 18cm   7.09"                               |
| WEIGHT                   | 0.95KG   2.09lbs                           |
| LAMPHOLDER               | E27 x 1                                    |
| MAX WATTAGE              | 60W x 1                                    |
| VOLTAGE                  | 220/240v                                   |
| IP RATING                | 20                                         |
| CLASS PROTECTION         | ı                                          |
| SHADE                    |                                            |
| FLEX   BAR   CHAIN LENGT | 100cm   40"                                |
| CABLE TYPE               | MLCA070   2 Core Round   White Braid   PVC |

Fixing Bracket MLROSE05GRIP | Satin Brass