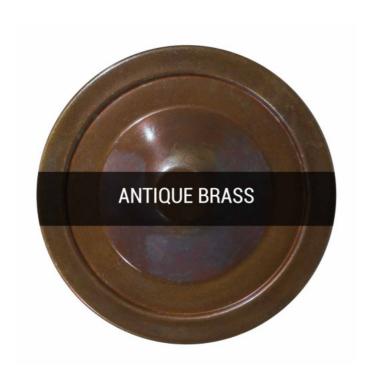

#### MLP404ANTBRS **Antique Brass**

| MATERIAL                 | Brass                                      |
|--------------------------|--------------------------------------------|
| HEIGHT                   | 15cm   5.91"                               |
| WIDTH   DIAMETER         | 28cm   11.02"                              |
| LENGTH   PROJECTION      | 18cm   7.09"                               |
| WEIGHT                   | 0.95KG   2.09lbs                           |
| LAMPHOLDER               | E27 x 1                                    |
| MAX WATTAGE              | 60W x 1                                    |
| VOLTAGE                  | 220/240v                                   |
| IP RATING                | 20                                         |
| CLASS PROTECTION         | ı                                          |
| SHADE                    |                                            |
| FLEX   BAR   CHAIN LENGT | 100cm   40"                                |
| CABLE TYPE               | MLCA047   2 Core Round   Brown Braid   PVC |

Fixing Bracket MLROSE05GRIP | Antique Brass