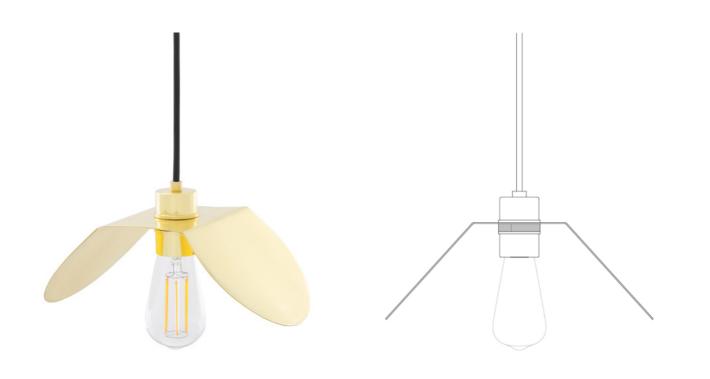

"                               |
| WEIGHT                   | 0.95KG   2.09lbs                           |
| LAMPHOLDER               | E27 x 1                                    |
| MAX WATTAGE              | 60W x 1                                    |
| VOLTAGE                  | 220/240v                                   |
| IP RATING                | 20                                         |
| CLASS PROTECTION         | 1                                          |
| SHADE                    | -                                          |
| FLEX   BAR   CHAIN LENGT | 100cm   40"                                |
| CABLE TYPE               | MLCA028   2 Core Round   Black Braid   PVC |

Fixing Bracket MLROSE05GRIP | Antique Silver









### MLP404POLBRSBLK

### **Polished Brass**



| MATERIAL                 | Brass                                      |
|--------------------------|--------------------------------------------|
| HEIGHT                   | 15cm   5.91"                               |
| WIDTH   DIAMETER         | 28cm   11.02"                              |
| LENGTH   PROJECTION      | 18cm   7.09"                               |
| WEIGHT                   | 0.95KG   2.09lbs                           |
| LAMPHOLDER               | E27 x 1                                    |
| MAX WATTAGE              | 60W x 1                                    |
| VOLTAGE                  | 220/240v                                   |
| IP RATING                | 20                                         |
| CLASS PROTECTION         | I