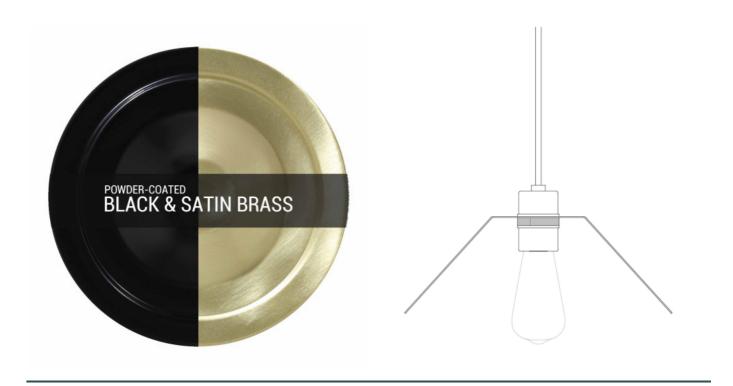

#### MLP404SATBRSBLK Satin Brass

| MATERIAL                 | Brass                                      |
|--------------------------|--------------------------------------------|
| HEIGHT                   | 15cm   5.91"                               |
| WIDTH   DIAMETER         | 28cm   11.02"                              |
| LENGTH   PROJECTION      | 18cm   7.09"                               |
| WEIGHT                   | 0.95KG   2.09lbs                           |
| LAMPHOLDER               | E27 x 1                                    |
| MAX WATTAGE              | 60W x 1                                    |
| VOLTAGE                  | 220/240v                                   |
| IP RATING                | 20                                         |
| CLASS PROTECTION         | 1                                          |
| SHADE                    |                                            |
| FLEX   BAR   CHAIN LENGT | 100cm   40"                                |
| CABLE TYPE               | MLCA028   2 Core Round   Black Braid   PVC |

Fixing Bracket MLROSE05GRIP | Satin Brass