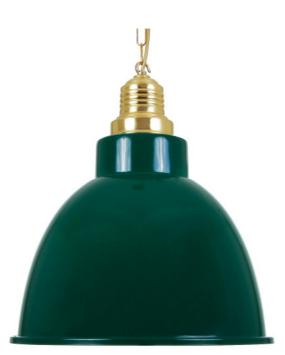

Fixing Bracket MLROSE05HOOK | Polished Brass

MLP376PCRGR Racing Green

| MATERIAL                 | Brass   Auminium                   |
|--------------------------|------------------------------------|
| HEIGHT                   | 46cm   18.11"                      |
| WIDTH   DIAMETER         | 41.5cm   16.34"                    |
| LENGTH   PROJECTION      | n/a                                |
| WEIGHT                   | 1.02KG   2.25lbs                   |
| LAMPHOLDER               | E27 x 1                            |
| MAX WATTAGE              | 40W x 1                            |
| VOLTAGE                  | 220/240v                           |
| IP RATING                | 20                                 |
| CLASS PROTECTION         | 1                                  |
| SHADE                    |                                    |
| FLEX   BAR   CHAIN LENGT | 100cm  40"                         |
| CABLE TYPE               | MLCA038   2 Core Flat   Gold   PVC |