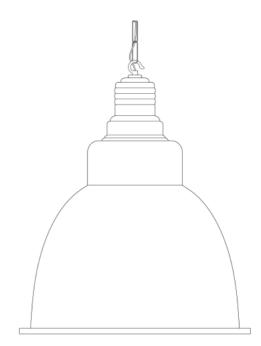

## **REZADOR** Pendant

MLP376PCBLK Black

| MATERIAL                 | Brass   Auminium                   |
|--------------------------|------------------------------------|
| HEIGHT                   | 46cm   18.11"                      |
| WIDTH   DIAMETER         | 41.5cm   16.34"                    |
| LENGTH   PROJECTION      | n/a                                |
| WEIGHT                   | 1.02KG   2.25lbs                   |
| LAMPHOLDER               | E27 x 1                            |
| MAX WATTAGE              | 40W x 1                            |
| VOLTAGE                  | 220/240v                           |
| IP RATING                | 20                                 |
| CLASS PROTECTION         | 1                                  |
| SHADE                    |                                    |
| FLEX   BAR   CHAIN LENGT | 100cm   40"                        |
| CABLE TYPE               | MLCA038   2 Core Flat   Gold   PVC |

Fixing Bracket MLROSE05HOOK | Polished Brass