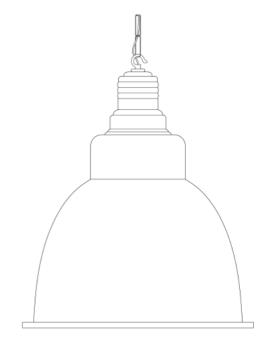

## **REZADOR** Pendant

MLP376PCGRY Grey

| MATERIAL                 | Brass   Aluminium                  |
|--------------------------|------------------------------------|
| HEIGHT                   | 46cm   18.11"                      |
| WIDTH   DIAMETER         | 41.5cm   16.34"                    |
| LENGTH   PROJECTION      | n/a                                |
| WEIGHT                   | 1.02KG   2.25lbs                   |
| LAMPHOLDER               | E27 x 1                            |
| MAX WATTAGE              | 40W x 1                            |
| VOLTAGE                  | 220/240v                           |
| IP RATING                | 20                                 |
| CLASS PROTECTION         | 1                                  |
| SHADE                    |                                    |
| FLEX   BAR   CHAIN LENGT | 100cm  40"                         |
| CABLE TYPE               | MLCA038   2 Core Flat   Gold   PVC |