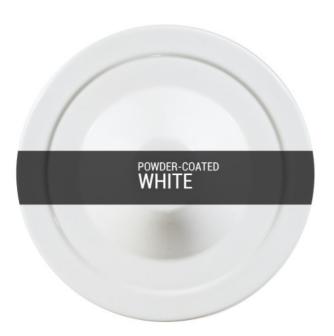

#### MLP376PCWTE White

| MATERIAL                 | Brass   Aluminium                  |
|--------------------------|------------------------------------|
| HEIGHT                   | 46cm   18.11"                      |
| WIDTH   DIAMETER         | 41.5cm   16.34"                    |
| LENGTH   PROJECTION      | n/a                                |
| WEIGHT                   | 1.02KG   2.25lbs                   |
| LAMPHOLDER               | E27 x 1                            |
| MAX WATTAGE              | 40W x 1                            |
| VOLTAGE                  | 220/240v                           |
| IP RATING                | 20                                 |
| CLASS PROTECTION         | 1                                  |
| SHADE                    |                                    |
| FLEX   BAR   CHAIN LENGT | 100cm   40"                        |
| CABLE TYPE               | MLCA038   2 Core Flat   Gold   PVC |

Fixing Bracket MLROSE05HOOK | Polished Brass