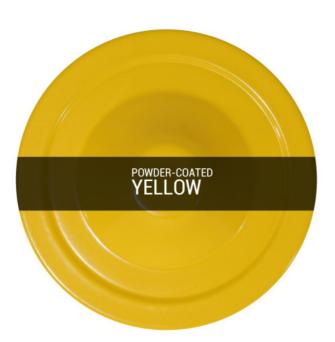

### MLP376PCYLW Yellow

| MATERIAL                 | Brass   Aluminium                  |
|--------------------------|------------------------------------|
| HEIGHT                   | 46cm   18.11"                      |
| WIDTH   DIAMETER         | 41.5cm   16.34"                    |
| LENGTH   PROJECTION      | n/a                                |
| WEIGHT                   | 1.02KG   2.25lbs                   |
| LAMPHOLDER               | E27 x 1                            |
| MAX WATTAGE              | 40W x 1                            |
| VOLTAGE                  | 220/240v                           |
| IP RATING                | 20                                 |
| CLASS PROTECTION         | Ι                                  |
| SHADE                    | -                                  |
| FLEX   BAR   CHAIN LENGT | 100cm  40"                         |
| CABLE TYPE               | MLCA038   2 Core Flat   Gold   PVC |

Fixing Bracket MLROSE05HOOK | Polished Brass