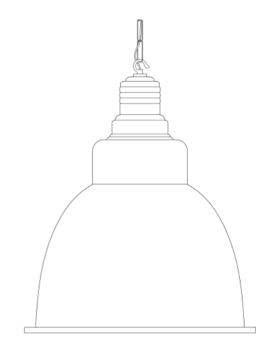

### MLP376PCMBK Matt Black

| MATERIAL                 | Brass   Auminium                   |
|--------------------------|------------------------------------|
| HEIGHT                   | 46cm   18.11"                      |
| WIDTH   DIAMETER         | 41.5cm   16.34"                    |
| LENGTH   PROJECTION      | n/a                                |
| WEIGHT                   | 1.02KG   2.25lbs                   |
| LAMPHOLDER               | E27 x 1                            |
| MAX WATTAGE              | 40W x 1                            |
| VOLTAGE                  | 220/240v                           |
| IP RATING                | 20                                 |
| CLASS PROTECTION         | I                                  |
| SHADE                    |                                    |
| FLEX   BAR   CHAIN LENGT | 100cm  40"                         |
| CABLE TYPE               | MLCA038   2 Core Flat   Gold   PVC |