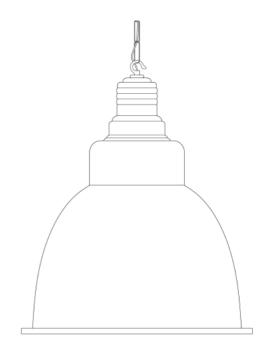

## **REZADOR** Pendant

### MLP376PCORG Orange

| MATERIAL                 | Brass   Aluminium                  |
|--------------------------|------------------------------------|
| HEIGHT                   | 46cm   18.11"                      |
| WIDTH   DIAMETER         | 41.5cm   16.34"                    |
| LENGTH   PROJECTION      | n/a                                |
| WEIGHT                   | 1.02KG   2.25lbs                   |
| LAMPHOLDER               | E27 x 1                            |
| MAX WATTAGE              | 40W x 1                            |
| VOLTAGE                  | 220/240v                           |
| IP RATING                | 20                                 |
| CLASS PROTECTION         | 1                                  |
| SHADE                    |                                    |
| FLEX   BAR   CHAIN LENGT | 100cm  40"                         |
| CABLE TYPE               | MLCA038   2 Core Flat   Gold   PVC |