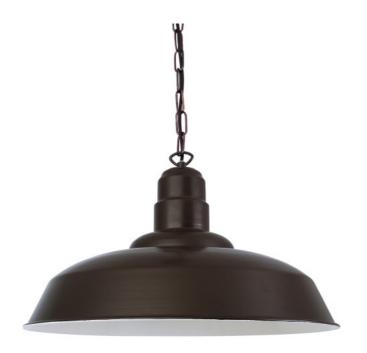

#### MLP303PCBRZ **Bronze**

| MATERIAL                 | Aluminium                            |
|--------------------------|--------------------------------------|
| HEIGHT                   | 30cm   11.81"                        |
| WIDTH   DIAMETER         | 50cm   19.69"                        |
| LENGTH   PROJECTION      | n/a                                  |
| WEIGHT                   | 1.44KG   3.17lbs                     |
| LAMPHOLDER               | E27 x 1                              |
| MAX WATTAGE              | 40W x 1                              |
| VOLTAGE                  | 220/240v                             |
| IP RATING                | 20                                   |
| CLASS PROTECTION         | ı                                    |
| SHADE                    |                                      |
| FLEX   BAR   CHAIN LENGT | 100cm   40"                          |
| CABLE TYPE               | MLCA037   3 Core Round   Black   PVC |

### Fixing Bracket MLROSE05HOOK | Bronze