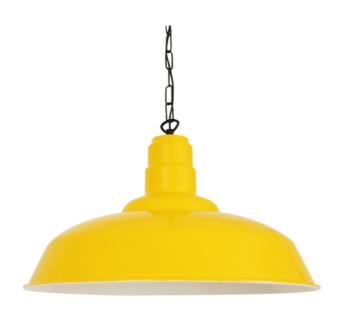

#### MLP303PCYLW Yellow

| MATERIAL                 | Aluminium                            |
|--------------------------|--------------------------------------|
| HEIGHT                   | 30cm   11.81"                        |
| WIDTH   DIAMETER         | 50cm   19.69"                        |
| LENGTH   PROJECTION      | n/a                                  |
| WEIGHT                   | 1.44KG   3.17lbs                     |
| LAMPHOLDER               | E27 x 1                              |
| MAX WATTAGE              | 40W x 1                              |
| VOLTAGE                  | 220/240v                             |
| IP RATING                | 20                                   |
| CLASS PROTECTION         | ı                                    |
| SHADE                    |                                      |
| FLEX   BAR   CHAIN LENGT | 100cm   40"                          |
| CABLE TYPE               | MLCA037   3 Core Round   Black   PVC |