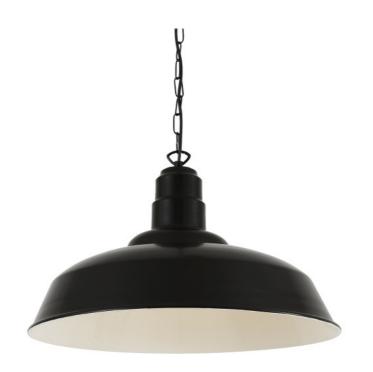

#### MLP303PCMBK Matt Black

| MATERIAL                 | Aluminium                            |
|--------------------------|--------------------------------------|
| HEIGHT                   | 30cm   11.81"                        |
| WIDTH   DIAMETER         | 50cm   19.69"                        |
| LENGTH   PROJECTION      | n/a                                  |
| WEIGHT                   | 1.44KG   3.17lbs                     |
| LAMPHOLDER               | E27 x 1                              |
| MAX WATTAGE              | 40W x 1                              |
| VOLTAGE                  | 220/240v                             |
| IP RATING                | 20                                   |
| CLASS PROTECTION         | I                                    |
| SHADE                    | -                                    |
| FLEX   BAR   CHAIN LENGT | 100cm   40"                          |
| CABLE TYPE               | MLCA037   3 Core Round   Black   PVC |

Fixing Bracket MLROSE05HOOK | Matt Black