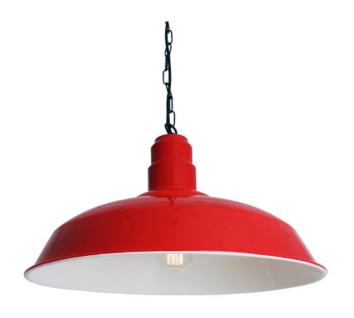

#### MLP303PCRED Red

| MATERIAL                 | Aluminium                            |
|--------------------------|--------------------------------------|
| HEIGHT                   | 30cm   11.81"                        |
| WIDTH   DIAMETER         | 50cm   19.69"                        |
| LENGTH   PROJECTION      | n/a                                  |
| WEIGHT                   | 1.44KG   3.17lbs                     |
| LAMPHOLDER               | E27 x 1                              |
| MAX WATTAGE              | 40W x 1                              |
| VOLTAGE                  | 220/240v                             |
| IP RATING                | 20                                   |
| CLASS PROTECTION         | I                                    |
| SHADE                    |                                      |
| FLEX   BAR   CHAIN LENGT | 100cm   40"                          |
| CABLE TYPE               | MLCA037   3 Core Round   Black   PVC |

### Fixing Bracket MLROSE05HOOK | Red