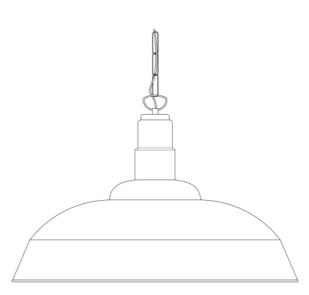

#### MLP303PCBLK **Black**

| MATERIAL                 | Aluminium                            |
|--------------------------|--------------------------------------|
| HEIGHT                   | 30cm   11.81"                        |
| WIDTH   DIAMETER         | 50cm   19.69"                        |
| LENGTH   PROJECTION      | n/a                                  |
| WEIGHT                   | 1.44KG   3.17lbs                     |
| LAMPHOLDER               | E27 x 1                              |
| MAX WATTAGE              | 40W x 1                              |
| VOLTAGE                  | 220/240v                             |
| IP RATING                | 20                                   |
| CLASS PROTECTION         | I                                    |
| SHADE                    |                                      |
| FLEX   BAR   CHAIN LENGT | 100cm   40"                          |
| CABLE TYPE               | MLCA037   3 Core Round   Black   PVC |

#### MLP303PCBRZ **Bronze**

| MATERIAL                 | Aluminium                            |
|--------------------------|--------------------------------------|
| HEIGHT                   | 30cm   11.81"                        |
| WIDTH   DIAMETER         | 50cm   19.69"                        |
| LENGTH   PROJECTION      | n/a                                  |
| WEIGHT                   | 1.44KG   3.17lbs                     |
| LAMPHOLDER               | E27 x 1                              |
| MAX WATTAGE              | 40W x 1                              |
| VOLTAGE                  | 220/240v                             |
| IP RATING                | 20                                   |
| CLASS PROTECTION         | ı                                    |
| SHADE                    |                                      |
| FLEX   BAR   CHAIN LENGT | 100cm   40"                          |
| CABLE TYPE               | MLCA037   3 Core Round   Black   PVC |

#### MLP303PCGRN Sage Green

| MATERIAL                 | Aluminium                            |
|--------------------------|--------------------------------------|
| HEIGHT                   | 30cm   11.81"                        |
| WIDTH   DIAMETER         | 50cm   19.69"                        |
| LENGTH   PROJECTION      | n/a                                  |
| WEIGHT                   | 1.44KG   3.17lbs                     |
| LAMPHOLDER               | E27 x 1                              |
| MAX WATTAGE              | 40W x 1                              |
| VOLTAGE                  | 220/240v                             |
| IP RATING                | 20                                   |
| CLASS PROTECTION         | I                                    |
| SHADE                    |                                      |
| FLEX   BAR   CHAIN LENGT | 100cm   40"                          |
| CABLE TYPE               | MLCA037   3 Core Round   Black   PVC |

#### MLP303PCGRY Grey

| MATERIAL                 | Aluminium                            |
|--------------------------|--------------------------------------|
| HEIGHT                   | 30cm   11.81"                        |
| WIDTH   DIAMETER         | 50cm   19.69"                        |
| LENGTH   PROJECTION      | n/a                                  |
| WEIGHT                   | 1.44KG   3.17lbs                     |
| LAMPHOLDER               | E27 x 1                              |
| MAX WATTAGE              | 40W x 1                              |
| VOLTAGE                  | 220/240v                             |
| IP RATING                | 20                                   |
| CLASS PROTECTION         | ı                                    |
| SHADE                    |                                      |
| FLEX   BAR   CHAIN LENGT | 100cm   40"                          |
| CABLE TYPE               | MLCA037   3 Core Round   Black   PVC |

#### MLP303PCMBK Matt Black

| MATERIAL                 | Aluminium                            |
|--------------------------|--------------------------------------|
| HEIGHT                   | 30cm   11.81"                        |
| WIDTH   DIAMETER         | 50cm   19.69"                        |
| LENGTH   PROJECTION      | n/a                                  |
| WEIGHT                   | 1.44KG   3.17lbs                     |
| LAMPHOLDER               | E27 x 1                              |
| MAX WATTAGE              | 40W x 1                              |
| VOLTAGE                  | 220/240v                             |
| IP RATING                | 20                                   |
| CLASS PROTECTION         | I                                    |
| SHADE                    | -                                    |
| FLEX   BAR   CHAIN LENGT | 100cm   40"                          |
| CABLE TYPE               | MLCA037   3 Core Round   Black   PVC |

#### MLP303PCORG Orange

| MATERIAL                 | Aluminium                            |
|--------------------------|--------------------------------------|
| HEIGHT                   | 30cm   11.81"                        |
| WIDTH   DIAMETER         | 50cm   19.69"                        |
| LENGTH   PROJECTION      | n/a                                  |
| WEIGHT                   | 1.44KG   3.17lbs                     |
| LAMPHOLDER               | E27 x 1                              |
| MAX WATTAGE              | 40W x 1                              |
| VOLTAGE                  | 220/240v                             |
| IP RATING                | 20                                   |
| CLASS PROTECTION         | I                                    |
| SHADE                    |                                      |
| FLEX   BAR   CHAIN LENGT | 100cm   40"                          |
| CABLE TYPE               | MLCA037   3 Core Round   Black   PVC |

#### MLP303PCRED Red

| MATERIAL                 | Aluminium                            |
|--------------------------|--------------------------------------|
| HEIGHT                   | 30cm   11.81"                        |
| WIDTH   DIAMETER         | 50cm   19.69"                        |
| LENGTH   PROJECTION      | n/a                                  |
| WEIGHT                   | 1.44KG   3.17lbs                     |
| LAMPHOLDER               | E27 x 1                              |
| MAX WATTAGE              | 40W x 1                              |
| VOLTAGE                  | 220/240v                             |
| IP RATING                | 20                                   |
| CLASS PROTECTION         | I                                    |
| SHADE                    |                                      |
| FLEX   BAR   CHAIN LENGT | 100cm   40"                          |
| CABLE TYPE               | MLCA037   3 Core Round   Black   PVC |

#### MLP303PCRGR Racing Green

| MATERIAL                 | Aluminium                            |
|--------------------------|--------------------------------------|
| HEIGHT                   | 30cm   11.81"                        |
| WIDTH   DIAMETER         | 50cm   19.69"                        |
| LENGTH   PROJECTION      | n/a                                  |
| WEIGHT                   | 1.44KG   3.17lbs                     |
| LAMPHOLDER               | E27 x 1                              |
| MAX WATTAGE              | 40W x 1                              |
| VOLTAGE                  | 220/240v                             |
| IP RATING                | 20                                   |
| CLASS PROTECTION         | I                                    |
| SHADE                    |                                      |
| FLEX   BAR   CHAIN LENGT | 100cm   40"                          |
| CABLE TYPE               | MLCA037   3 Core Round   Black   PVC |

#### MLP303PCWTE White

| MATERIAL                 | Aluminium                            |
|--------------------------|--------------------------------------|
| HEIGHT                   | 30cm   11.81"                        |
| WIDTH   DIAMETER         | 50cm   19.69"                        |
| LENGTH   PROJECTION      | n/a                                  |
| WEIGHT                   | 1.44KG   3.17lbs                     |
| LAMPHOLDER               | E27 x 1                              |
| MAX WATTAGE              | 40W x 1                              |
| VOLTAGE                  | 220/240v                             |
| IP RATING                | 20                                   |
| CLASS PROTECTION         | I                                    |
| SHADE                    | -                                    |
| FLEX   BAR   CHAIN LENGT | 100cm   40"                          |
| CABLE TYPE               | MLCA037   3 Core Round   Black   PVC |

#### MLP303PCYLW Yellow

| MATERIAL                 | Aluminium                            |
|--------------------------|--------------------------------------|
| HEIGHT                   | 30cm   11.81"                        |
| WIDTH   DIAMETER         | 50cm   19.69"                        |
| LENGTH   PROJECTION      | n/a                                  |
| WEIGHT                   | 1.44KG   3.17lbs                     |
| LAMPHOLDER               | E27 x 1                              |
| MAX WATTAGE              | 40W x 1                              |
| VOLTAGE                  | 220/240v                             |
| IP RATING                | 20                                   |
| CLASS PROTECTION         | ı                                    |
| SHADE                    |                                      |
| FLEX   BAR   CHAIN LENGT | 100cm   40"                          |
| CABLE TYPE               | MLCA037   3 Core Round   Black   PVC |