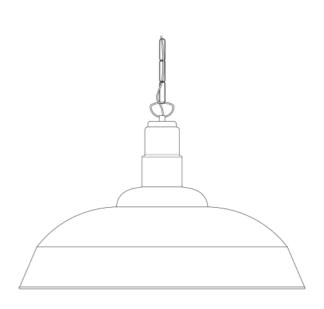

#### MLP303PCBLK **Black**

| MATERIAL                 | Aluminium                            |
|--------------------------|--------------------------------------|
| HEIGHT                   | 30cm   11.81"                        |
| WIDTH   DIAMETER         | 50cm   19.69"                        |
| LENGTH   PROJECTION      | n/a                                  |
| WEIGHT                   | 1.44KG   3.17lbs                     |
| LAMPHOLDER               | E27 x 1                              |
| MAX WATTAGE              | 40W x 1                              |
| VOLTAGE                  | 220/240v                             |
| IP RATING                | 20                                   |
| CLASS PROTECTION         | I                                    |
| SHADE                    |                                      |
| FLEX   BAR   CHAIN LENGT | 100cm   40"                          |
| CABLE TYPE               | MLCA037   3 Core Round   Black   PVC |

Fixing Bracket MLROSE05HOOK | Black