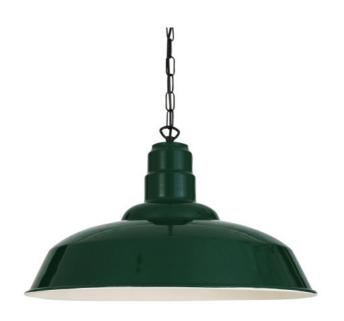

#### MLP303PCRGR Racing Green

| MATERIAL                 | Aluminium                            |
|--------------------------|--------------------------------------|
| HEIGHT                   | 30cm   11.81"                        |
| WIDTH   DIAMETER         | 50cm   19.69"                        |
| LENGTH   PROJECTION      | n/a                                  |
| WEIGHT                   | 1.44KG   3.17lbs                     |
| LAMPHOLDER               | E27 x 1                              |
| MAX WATTAGE              | 40W x 1                              |
| VOLTAGE                  | 220/240v                             |
| IP RATING                | 20                                   |
| CLASS PROTECTION         | I                                    |
| SHADE                    |                                      |
| FLEX   BAR   CHAIN LENGT | 100cm   40"                          |
| CABLE TYPE               | MLCA037   3 Core Round   Black   PVC |

Fixing Bracket MLROSE05HOOK | Racing Green