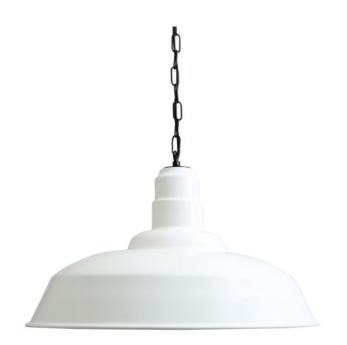

#### MLP303PCWTE White

| MATERIAL                 | Aluminium                            |
|--------------------------|--------------------------------------|
| HEIGHT                   | 30cm   11.81"                        |
| WIDTH   DIAMETER         | 50cm   19.69"                        |
| LENGTH   PROJECTION      | n/a                                  |
| WEIGHT                   | 1.44KG   3.17lbs                     |
| LAMPHOLDER               | E27 x 1                              |
| MAX WATTAGE              | 40W x 1                              |
| VOLTAGE                  | 220/240v                             |
| IP RATING                | 20                                   |
| CLASS PROTECTION         | I                                    |
| SHADE                    | -                                    |
| FLEX   BAR   CHAIN LENGT | 100cm   40"                          |
| CABLE TYPE               | MLCA037   3 Core Round   Black   PVC |

### Fixing Bracket MLROSE05HOOK | White