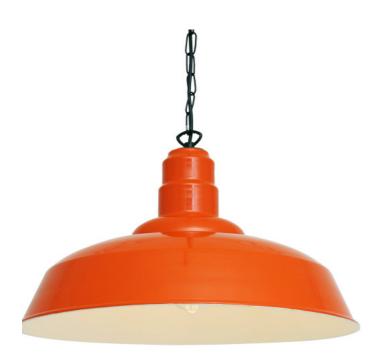

#### MLP303PCORG Orange

| MATERIAL                 | Aluminium                            |
|--------------------------|--------------------------------------|
| HEIGHT                   | 30cm   11.81"                        |
| WIDTH   DIAMETER         | 50cm   19.69"                        |
| LENGTH   PROJECTION      | n/a                                  |
| WEIGHT                   | 1.44KG   3.17lbs                     |
| LAMPHOLDER               | E27 x 1                              |
| MAX WATTAGE              | 40W x 1                              |
| VOLTAGE                  | 220/240v                             |
| IP RATING                | 20                                   |
| CLASS PROTECTION         | I                                    |
| SHADE                    |                                      |
| FLEX   BAR   CHAIN LENGT | 100cm   40"                          |
| CABLE TYPE               | MLCA037   3 Core Round   Black   PVC |

Fixing Bracket MLROSE05HOOK | Orange