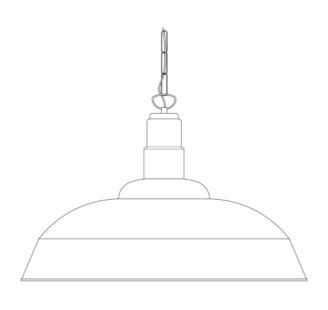

#### MLP303PCBLK **Black**

| MATERIAL                 | Aluminium                            |
|--------------------------|--------------------------------------|
| HEIGHT                   | 30cm   11.81"                        |
| WIDTH   DIAMETER         | 50cm   19.69"                        |
| LENGTH   PROJECTION      | n/a                                  |
| WEIGHT                   | 1.44KG   3.17lbs                     |
| LAMPHOLDER               | E27 x 1                              |
| MAX WATTAGE              | 40W x 1                              |
| VOLTAGE                  | 220/240v                             |
| IP RATING                | 20                                   |
| CLASS PROTECTION         | I                                    |
| SHADE                    |                                      |
| FLEX   BAR   CHAIN LENGT | 100cm   40"                          |
| CABLE TYPE               | MLCA037   3 Core Round   Black   PVC |

#### MLP303PCBRZ **Bronze**

| MATERIAL                 | Aluminium                            |
|--------------------------|--------------------------------------|
| HEIGHT                   | 30cm   11.81"                        |
| WIDTH   DIAMETER         | 50cm   19.69"                        |
| LENGTH   PROJECTION      | n/a                                  |
| WEIGHT                   | 1.44KG   3.17lbs                     |
| LAMPHOLDER               | E27 x 1                              |
| MAX WATTAGE              | 40W x 1                              |
| VOLTAGE                  | 220/240v                             |
| IP RATING                | 20                                   |
| CLASS PROTECTION         | ı                                    |
| SHADE                    |                                      |
| FLEX   BAR   CHAIN LENGT | 100cm   40"                          |
| CABLE TYPE               | MLCA037   3 Core Round   Black   PVC |

#### MLP303PCGRN Sage Green

| MATERIAL                 | Aluminium                            |
|--------------------------|--------------------------------------|
| HEIGHT                   | 30cm   11.81"                        |
| WIDTH   DIAMETER         | 50cm   19.69"                        |
| LENGTH   PROJECTION      | n/a                                  |
| WEIGHT                   | 1.44KG   3.17lbs                     |
| LAMPHOLDER               | E27 x 1                              |
| MAX WATTAGE              | 40W x 1                              |
| VOLTAGE                  | 220/240v                             |
| IP RATING                | 20                                   |
| CLASS PROTECTION         | I                                    |
| SHADE                    |                                      |
| FLEX   BAR   CHAIN LENGT | 100cm   40"                          |
| CABLE TYPE               | MLCA037   3 Core Round   Black   PVC |

#### MLP303PCGRY Grey

| MATERIAL                 | Aluminium                            |
|--------------------------|--------------------------------------|
| HEIGHT                   | 30cm   11.81"                        |
| WIDTH   DIAMETER         | 50cm   19.69"                        |
| LENGTH   PROJECTION      | n/a                                  |
| WEIGHT                   | 1.44KG   3.17lbs                     |
| LAMPHOLDER               | E27 x 1                              |
| MAX WATTAGE              | 40W x 1                              |
| VOLTAGE                  | 220/240v                             |
| IP RATING                | 20                                   |
| CLASS PROTECTION         | ı                                    |
| SHADE                    |                                      |
| FLEX   BAR   CHAIN LENGT | 100cm   40"                          |
| CABLE TYPE               | MLCA037   3 Core Round   Black   PVC |

#### MLP303PCMBK Matt Black

| MATERIAL                 | Aluminium                            |
|--------------------------|--------------------------------------|
| HEIGHT                   | 30cm   11.81"                        |
| WIDTH   DIAMETER         | 50cm   19.69"                        |
| LENGTH   PROJECTION      | n/a                                  |
| WEIGHT                   | 1.44KG   3.17lbs                     |
| LAMPHOLDER               | E27 x 1                              |
| MAX WATTAGE              | 40W x 1                              |
| VOLTAGE                  | 220/240v                             |
| IP RATING                | 20                                   |
| CLASS PROTECTION         | I                                    |
| SHADE                    | -                                    |
| FLEX   BAR   CHAIN LENGT | 100cm   40"                          |
| CABLE TYPE               | MLCA037   3 Core Round   Black   PVC |

#### MLP303PCORG Orange

| MATERIAL                 | Aluminium                            |
|--------------------------|--------------------------------------|
| HEIGHT                   | 30cm   11.81"                        |
| WIDTH   DIAMETER         | 50cm   19.69"                        |
| LENGTH   PROJECTION      | n/a                                  |
| WEIGHT                   | 1.44KG   3.17lbs                     |
| LAMPHOLDER               | E27 x 1                              |
| MAX WATTAGE              | 40W x 1                              |
| VOLTAGE                  | 220/240v                             |
| IP RATING                | 20                                   |
| CLASS PROTECTION         | I                                    |
| SHADE                    |                                      |
| FLEX   BAR   CHAIN LENGT | 100cm   40"                          |
| CABLE TYPE               | MLCA037   3 Core Round   Black   PVC |

#### MLP303PCRED Red

| MATERIAL                 | Aluminium                            |
|--------------------------|--------------------------------------|
| HEIGHT                   | 30cm   11.81"                        |
| WIDTH   DIAMETER         | 50cm   19.69"                        |
| LENGTH   PROJECTION      | n/a                                  |
| WEIGHT                   | 1.44KG   3.17lbs                     |
| LAMPHOLDER               | E27 x 1                              |
| MAX WATTAGE              | 40W x 1                              |
| VOLTAGE                  | 220/240v                             |
| IP RATING                | 20                                   |
| CLASS PROTECTION         | I                                    |
| SHADE                    |                                      |
| FLEX   BAR   CHAIN LENGT | 100cm   40"                          |
| CABLE TYPE               | MLCA037   3 Core Round   Black   PVC |

#### MLP303PCRGR Racing Green

| MATERIAL                 | Aluminium                            |
|--------------------------|--------------------------------------|
| HEIGHT                   | 30cm   11.81"                        |
| WIDTH   DIAMETER         | 50cm   19.69"                        |
| LENGTH   PROJECTION      | n/a                                  |
| WEIGHT                   | 1.44KG   3.17lbs                     |
| LAMPHOLDER               | E27 x 1                              |
| MAX WATTAGE              | 40W x 1                              |
| VOLTAGE                  | 220/240v                             |
| IP RATING                | 20                                   |
| CLASS PROTECTION         | I                                    |
| SHADE                    |                                      |
| FLEX   BAR   CHAIN LENGT | 100cm   40"                          |
| CABLE TYPE               | MLCA037   3 Core Round   Black   PVC |

#### MLP303PCWTE White

| MATERIAL                 | Aluminium                            |
|--------------------------|--------------------------------------|
| HEIGHT                   | 30cm   11.81"                        |
| WIDTH   DIAMETER         | 50cm   19.69"                        |
| LENGTH   PROJECTION      | n/a                                  |
| WEIGHT                   | 1.44KG   3.17lbs                     |
| LAMPHOLDER               | E27 x 1                              |
| MAX WATTAGE              | 40W x 1                              |
| VOLTAGE                  | 220/240v                             |
| IP RATING                | 20                                   |
| CLASS PROTECTION         | I                                    |
| SHADE                    | -                                    |
| FLEX   BAR   CHAIN LENGT | 100cm   40"                          |
| CABLE TYPE               | MLCA037   3 Core Round   Black   PVC |

#### MLP303PCYLW Yellow

| MATERIAL                 | Aluminium                            |
|--------------------------|--------------------------------------|
| HEIGHT                   | 30cm   11.81"                        |
| WIDTH   DIAMETER         | 50cm   19.69"                        |
| LENGTH   PROJECTION      | n/a                                  |
| WEIGHT                   | 1.44KG   3.17lbs                     |
| LAMPHOLDER               | E27 x 1                              |
| MAX WATTAGE              | 40W x 1                              |
| VOLTAGE                  | 220/240v                             |
| IP RATING                | 20                                   |
| CLASS PROTECTION         | ı                                    |
| SHADE                    |                                      |
| FLEX   BAR   CHAIN LENGT | 100cm   40"                          |
| CABLE TYPE               | MLCA037   3 Core Round   Black   PVC |