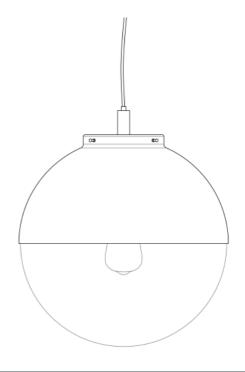

MLBP031ANTBRSCL

**Antique Brass** 

| MATERIAL                 | Brass   Glass                                  |
|--------------------------|------------------------------------------------|
| HEIGHT                   | 32cm   12.6"                                   |
| WIDTH   DIAMETER         | 26cm   10.24"                                  |
| LENGTH   PROJECTION      | n/a                                            |
| WEIGHT                   | 2.36KG   5.2lbs                                |
| LAMPHOLDER               | E27 x 1                                        |
| MAX WATTAGE              | 40W x 1                                        |
| VOLTAGE                  | 220/240v                                       |
| IP RATING                | 44                                             |
| CLASS PROTECTION         | II                                             |
| SHADE                    | GL135                                          |
| FLEX   BAR   CHAIN LENGT | 100cm   40"                                    |
| CABLE TYPE               | MLOCA001   2 Core Round   Brown Braid   Rubber |

Fixing Bracket MLROSE31 | Antique Brass

MLBP031ANTBRSOP

**Antique Brass** 

| MATERIAL                 | Brass   Glass                                  |
|--------------------------|------------------------------------------------|
| HEIGHT                   | 32cm   12.6"                                   |
| WIDTH   DIAMETER         | 26cm   10.24"                                  |
| LENGTH   PROJECTION      | n/a                                            |
| WEIGHT                   | 2.36KG   5.2lbs                                |
| LAMPHOLDER               | E27 x 1                                        |
| MAX WATTAGE              | 40W x 1                                        |
| VOLTAGE                  | 220/240v                                       |
| IP RATING                | 44                                             |
| CLASS PROTECTION         | II                                             |
| SHADE                    | GL044D                                         |
| FLEX   BAR   CHAIN LENGT | 100cm   40"                                    |
| CABLE TYPE               | MLOCA001   2 Core Round   Brown Braid   Rubber |