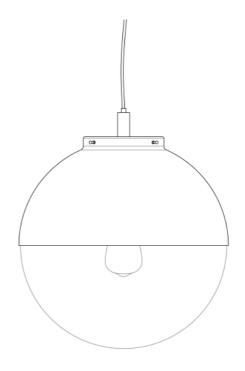

MLBP031ANTBRSCL

**Antique Brass** 

| MATERIAL                 | Brass   Glass                                  |
|--------------------------|------------------------------------------------|
| HEIGHT                   | 32cm   12.6"                                   |
| WIDTH   DIAMETER         | 26cm   10.24"                                  |
| LENGTH   PROJECTION      | n/a                                            |
| WEIGHT                   | 2.36KG   5.2lbs                                |
| LAMPHOLDER               | E27 x 1                                        |
| MAX WATTAGE              | 40W x 1                                        |
| VOLTAGE                  | 220/240v                                       |
| IP RATING                | 44                                             |
| CLASS PROTECTION         | II                                             |
| SHADE                    | GL135                                          |
| FLEX   BAR   CHAIN LENGT | 100cm   40"                                    |
| CABLE TYPE               | MLOCA001   2 Core Round   Brown Braid   Rubber |

Fixing Bracket MLROSE31 | Antique Brass

MLBP031ANTBRSOP

**Antique Brass** 

| MATERIAL                 | Brass   Glass                                  |
|--------------------------|------------------------------------------------|
| HEIGHT                   | 32cm   12.6"                                   |
| WIDTH   DIAMETER         | 26cm   10.24"                                  |
| LENGTH   PROJECTION      | n/a                                            |
| WEIGHT                   | 2.36KG   5.2lbs                                |
| LAMPHOLDER               | E27 x 1                                        |
| MAX WATTAGE              | 40W x 1                                        |
| VOLTAGE                  | 220/240v                                       |
| IP RATING                | 44                                             |
| CLASS PROTECTION         | II                                             |
| SHADE                    | GL044D                                         |
| FLEX   BAR   CHAIN LENGT | 100cm   40"                                    |
| CABLE TYPE               | MLOCA001   2 Core Round   Brown Braid   Rubber |