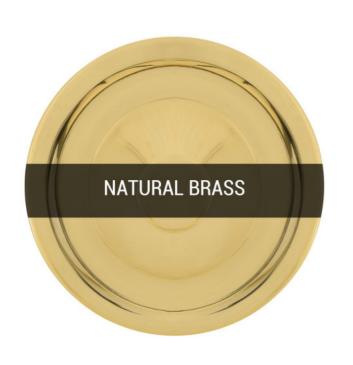

Fixing Bracket MLROSE31 | Natural Brass

Fixing Bracket MLROSE31 | Natural Brass

MLBP031POLBRSCL

**Polished Brass** 

| MATERIAL                 | Brass   Glass                                  |
|--------------------------|------------------------------------------------|
| HEIGHT                   | 32cm   12.6"                                   |
| WIDTH   DIAMETER         | 26cm   10.24"                                  |
| LENGTH   PROJECTION      | n/a                                            |
| WEIGHT                   | 2.36KG   5.2lbs                                |
| LAMPHOLDER               | E27 x 1                                        |
| MAX WATTAGE              | 40W x 1                                        |
| VOLTAGE                  | 220/240v                                       |
| IP RATING                | 44                                             |
| CLASS PROTECTION         | II                                             |
| SHADE                    | GL135                                          |
| FLEX   BAR   CHAIN LENGT | 100cm   40"                                    |
| CABLE TYPE               | MLOCA002   2 Core Round   Black Braid   Rubber |