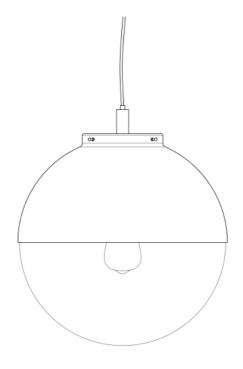

Fixing Bracket MLROSE31 | Antique Brass

MLBP031ANTSLVCL

Antique Silver

| MATERIAL                 | Brass   Glass                                  |
|--------------------------|------------------------------------------------|
| HEIGHT                   | 32cm   12.6"                                   |
| WIDTH   DIAMETER         | 26cm   10.24"                                  |
| LENGTH   PROJECTION      | n/a                                            |
| WEIGHT                   | 2.36KG   5.2lbs                                |
| LAMPHOLDER               | E27 x 1                                        |
| MAX WATTAGE              | 40W x 1                                        |
| VOLTAGE                  | 220/240v                                       |
| IP RATING                | 44                                             |
| CLASS PROTECTION         | II                                             |
| SHADE                    | GL135                                          |
| FLEX   BAR   CHAIN LENGT | 100cm   40"                                    |
| CABLE TYPE               | MLOCA002   2 Core Round   Black Braid   Rubber |

Fixing Bracket MLROSE31 | Antique Silver