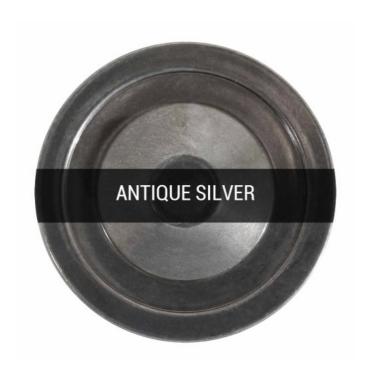

Fixing Bracket MLROSE31 | Antique Brass

MLBP031ANTSLVCL

Antique Silver

| MATERIAL                 | Brass   Glass                                  |
|--------------------------|------------------------------------------------|
| HEIGHT                   | 32cm   12.6"                                   |
| WIDTH   DIAMETER         | 26cm   10.24"                                  |
| LENGTH   PROJECTION      | n/a                                            |
| WEIGHT                   | 2.36KG   5.2lbs                                |
| LAMPHOLDER               | E27 x 1                                        |
| MAX WATTAGE              | 40W x 1                                        |
| VOLTAGE                  | 220/240v                                       |
| IP RATING                | 44                                             |
| CLASS PROTECTION         | II                                             |
| SHADE                    | GL135                                          |
| FLEX   BAR   CHAIN LENGT | 100cm   40"                                    |
| CABLE TYPE               | MLOCA002   2 Core Round   Black Braid   Rubber |

Fixing Bracket MLROSE31 | Antique Silver

## MLBP031ANTSLVOP

Antique Silver

| MATERIAL                 | Brass   Glass                                  |
|--------------------------|------------------------------------------------|
| HEIGHT                   | 32cm   12.6"                                   |
| WIDTH   DIAMETER         | 26cm   10.24"                                  |
| LENGTH   PROJECTION      | n/a                                            |
| WEIGHT                   | 2.36KG   5.2lbs                                |
| LAMPHOLDER               | E27 x 1                                        |
| MAX WATTAGE              | 40W x 1                                        |
| VOLTAGE                  | 220/240v                                       |
| IP RATING                | 44                                             |
| CLASS PROTECTION         | II                                             |
| SHADE                    | GL044D                                         |
| FLEX   BAR   CHAIN LENGT | 100cm   40"                                    |
| CABLE TYPE               | MLOCA002   2 Core Round   Black Braid   Rubber |

Fixing Bracket MLROSE31 | Antique Silver

MLBP031NATBRSCL

**Natural Brass** 

| MATERIAL                 | Brass   Glass                                  |
|--------------------------|------------------------------------------------|
| HEIGHT                   | 32cm   12.6"                                   |
| WIDTH   DIAMETER         | 26cm   10.24"                                  |
| LENGTH   PROJECTION      | n/a                                            |
| WEIGHT                   | 2.36KG   5.2lbs                                |
| LAMPHOLDER               | E27 x 1                                        |
| MAX WATTAGE              | 40W x 1                                        |
| VOLTAGE                  | 220/240v                                       |
| IP RATING                | 44                                             |
| CLASS PROTECTION         | II                                             |
| SHADE                    | GL135                                          |
| FLEX   BAR   CHAIN LENGT | 100cm   40"                                    |
| CABLE TYPE               | MLOCA002   2 Core Round   Black Braid   Rubber |