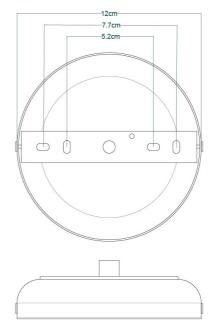

Fixing Bracket MLROSE31 | Antique Brass

MLBP031ANTBRSOP

**Antique Brass** 

| MATERIAL                 | Brass   Glass                                  |
|--------------------------|------------------------------------------------|
| HEIGHT                   | 32cm   12.6"                                   |
| WIDTH   DIAMETER         | 26cm   10.24"                                  |
| LENGTH   PROJECTION      | n/a                                            |
| WEIGHT                   | 2.36KG   5.2lbs                                |
| LAMPHOLDER               | E27 x 1                                        |
| MAX WATTAGE              | 40W x 1                                        |
| VOLTAGE                  | 220/240v                                       |
| IP RATING                | 44                                             |
| CLASS PROTECTION         | II                                             |
| SHADE                    | GL044D                                         |
| FLEX   BAR   CHAIN LENGT | 100cm   40"                                    |
| CABLE TYPE               | MLOCA001   2 Core Round   Brown Braid   Rubber |