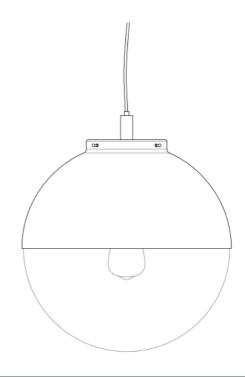

MLBP031ANTBRSCL

**Antique Brass** 

| MATERIAL                 | Brass   Glass                                  |
|--------------------------|------------------------------------------------|
| HEIGHT                   | 32cm   12.6"                                   |
| WIDTH   DIAMETER         | 26cm   10.24"                                  |
| LENGTH   PROJECTION      | n/a                                            |
| WEIGHT                   | 2.36KG   5.2lbs                                |
| LAMPHOLDER               | E27 x 1                                        |
| MAX WATTAGE              | 40W x 1                                        |
| VOLTAGE                  | 220/240v                                       |
| IP RATING                | 44                                             |
| CLASS PROTECTION         | II                                             |
| SHADE                    | GL135                                          |
| FLEX   BAR   CHAIN LENGT | 100cm   40"                                    |
| CABLE TYPE               | MLOCA001   2 Core Round   Brown Braid   Rubber |

Fixing Bracket MLROSE31 | Antique Brass

MLBP031ANTBRSOP

**Antique Brass** 

| MATERIAL                 | Brass   Glass                                  |
|--------------------------|------------------------------------------------|
| HEIGHT                   | 32cm   12.6"                                   |
| WIDTH   DIAMETER         | 26cm   10.24"                                  |
| LENGTH   PROJECTION      | n/a                                            |
| WEIGHT                   | 2.36KG   5.2lbs                                |
| LAMPHOLDER               | E27 x 1                                        |
| MAX WATTAGE              | 40W x 1                                        |
| VOLTAGE                  | 220/240v                                       |
| IP RATING                | 44                                             |
| CLASS PROTECTION         | II                                             |
| SHADE                    | GL044D                                         |
| FLEX   BAR   CHAIN LENGT | 100cm   40"                                    |
| CABLE TYPE               | MLOCA001   2 Core Round   Brown Braid   Rubber |