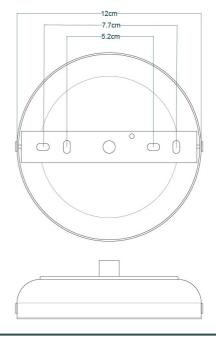

Fixing Bracket MLROSE31 | Antique Brass

MLBP031ANTSLVCL

Antique Silver

| MATERIAL                 | Brass   Glass                                  |
|--------------------------|------------------------------------------------|
| HEIGHT                   | 32cm   12.6"                                   |
| WIDTH   DIAMETER         | 26cm   10.24"                                  |
| LENGTH   PROJECTION      | n/a                                            |
| WEIGHT                   | 2.36KG   5.2lbs                                |
| LAMPHOLDER               | E27 x 1                                        |
| MAX WATTAGE              | 40W x 1                                        |
| VOLTAGE                  | 220/240v                                       |
| IP RATING                | 44                                             |
| CLASS PROTECTION         | II                                             |
| SHADE                    | GL135                                          |
| FLEX   BAR   CHAIN LENGT | 100cm   40"                                    |
| CABLE TYPE               | MLOCA002   2 Core Round   Black Braid   Rubber |

Fixing Bracket MLROSE31 | Antique Silver