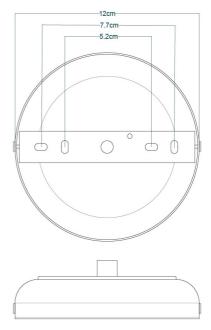

Fixing Bracket MLROSE31 | Antique Brass

MLBP031ANTBRSOP

**Antique Brass** 

| MATERIAL                 | Brass   Glass                                  |
|--------------------------|------------------------------------------------|
| HEIGHT                   | 32cm   12.6"                                   |
| WIDTH   DIAMETER         | 26cm   10.24"                                  |
| LENGTH   PROJECTION      | n/a                                            |
| WEIGHT                   | 2.36KG   5.2lbs                                |
| LAMPHOLDER               | E27 x 1                                        |
| MAX WATTAGE              | 40W x 1                                        |
| VOLTAGE                  | 220/240v                                       |
| IP RATING                | 44                                             |
| CLASS PROTECTION         | II                                             |
| SHADE                    | GL044D                                         |
| FLEX   BAR   CHAIN LENGT | 100cm   40"                                    |
| CABLE TYPE               | MLOCA001   2 Core Round   Brown Braid   Rubber |

Fixing Bracket MLROSE31 | Antique Brass

MLBP031ANTSLVCL

Antique Silver

| MATERIAL                 | Brass   Glass                                  |
|--------------------------|------------------------------------------------|
| HEIGHT                   | 32cm   12.6"                                   |
| WIDTH   DIAMETER         | 26cm   10.24"                                  |
| LENGTH   PROJECTION      | n/a                                            |
| WEIGHT                   | 2.36KG   5.2lbs                                |
| LAMPHOLDER               | E27 x 1                                        |
| MAX WATTAGE              | 40W x 1                                        |
| VOLTAGE                  | 220/240v                                       |
| IP RATING                | 44                                             |
| CLASS PROTECTION         | II                                             |
| SHADE                    | GL135                                          |
| FLEX   BAR   CHAIN LENGT | 100cm   40"                                    |
| CABLE TYPE               | MLOCA002   2 Core Round   Black Braid   Rubber |