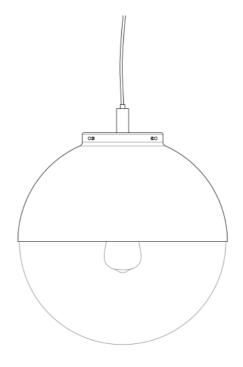

MLBP031ANTBRSCL

**Antique Brass** 

| MATERIAL                 | Brass   Glass                                  |
|--------------------------|------------------------------------------------|
| HEIGHT                   | 32cm   12.6"                                   |
| WIDTH   DIAMETER         | 26cm   10.24"                                  |
| LENGTH   PROJECTION      | n/a                                            |
| WEIGHT                   | 2.36KG   5.2lbs                                |
| LAMPHOLDER               | E27 x 1                                        |
| MAX WATTAGE              | 40W x 1                                        |
| VOLTAGE                  | 220/240v                                       |
| IP RATING                | 44                                             |
| CLASS PROTECTION         | II                                             |
| SHADE                    | GL135                                          |
| FLEX   BAR   CHAIN LENGT | 100cm   40"                                    |
| CABLE TYPE               | MLOCA001   2 Core Round   Brown Braid   Rubber |

Fixing Bracket MLROSE31 | Antique Brass

MLBP031ANTBRSOP

**Antique Brass** 

| MATERIAL                 | Brass   Glass                                  |
|--------------------------|------------------------------------------------|
| HEIGHT                   | 32cm   12.6"                                   |
| WIDTH   DIAMETER         | 26cm   10.24"                                  |
| LENGTH   PROJECTION      | n/a                                            |
| WEIGHT                   | 2.36KG   5.2lbs                                |
| LAMPHOLDER               | E27 x 1                                        |
| MAX WATTAGE              | 40W x 1                                        |
| VOLTAGE                  | 220/240v                                       |
| IP RATING                | 44                                             |
| CLASS PROTECTION         | II                                             |
| SHADE                    | GL044D                                         |
| FLEX   BAR   CHAIN LENGT | 100cm   40"                                    |
| CABLE TYPE               | MLOCA001   2 Core Round   Brown Braid   Rubber |