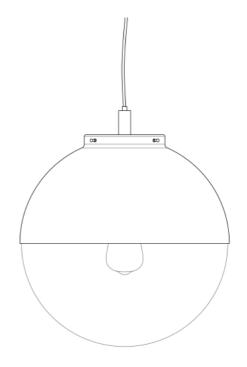

MLBP031ANTBRSCL

**Antique Brass** 

| MATERIAL                 | Brass   Glass                                  |
|--------------------------|------------------------------------------------|
| HEIGHT                   | 32cm   12.6"                                   |
| WIDTH   DIAMETER         | 26cm   10.24"                                  |
| LENGTH   PROJECTION      | n/a                                            |
| WEIGHT                   | 2.36KG   5.2lbs                                |
| LAMPHOLDER               | E27 x 1                                        |
| MAX WATTAGE              | 40W x 1                                        |
| VOLTAGE                  | 220/240v                                       |
| IP RATING                | 44                                             |
| CLASS PROTECTION         | II                                             |
| SHADE                    | GL135                                          |
| FLEX   BAR   CHAIN LENGT | 100cm   40"                                    |
| CABLE TYPE               | MLOCA001   2 Core Round   Brown Braid   Rubber |