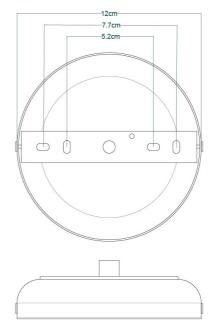

Fixing Bracket MLROSE31 | Antique Brass

MLBP031ANTSLVCL

Antique Silver

| MATERIAL                 | Brass   Glass                                  |
|--------------------------|------------------------------------------------|
| HEIGHT                   | 32cm   12.6"                                   |
| WIDTH   DIAMETER         | 26cm   10.24"                                  |
| LENGTH   PROJECTION      | n/a                                            |
| WEIGHT                   | 2.36KG   5.2lbs                                |
| LAMPHOLDER               | E27 x 1                                        |
| MAX WATTAGE              | 40W x 1                                        |
| VOLTAGE                  | 220/240v                                       |
| IP RATING                | 44                                             |
| CLASS PROTECTION         | II                                             |
| SHADE                    | GL135                                          |
| FLEX   BAR   CHAIN LENGT | 100cm   40"                                    |
| CABLE TYPE               | MLOCA002   2 Core Round   Black Braid   Rubber |

Fixing Bracket MLROSE31 | Antique Silver