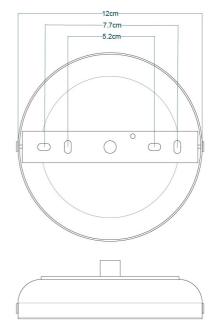

Fixing Bracket MLROSE31 | Antique Silver

## MLBP031ANTSLVOP

Antique Silver

| MATERIAL                 | Brass   Glass                                  |
|--------------------------|------------------------------------------------|
| HEIGHT                   | 32cm   12.6"                                   |
| WIDTH   DIAMETER         | 26cm   10.24"                                  |
| LENGTH   PROJECTION      | n/a                                            |
| WEIGHT                   | 2.36KG   5.2lbs                                |
| LAMPHOLDER               | E27 x 1                                        |
| MAX WATTAGE              | 40W x 1                                        |
| VOLTAGE                  | 220/240v                                       |
| IP RATING                | 44                                             |
| CLASS PROTECTION         | II                                             |
| SHADE                    | GL044D                                         |
| FLEX   BAR   CHAIN LENGT | 100cm   40"                                    |
| CABLE TYPE               | MLOCA002   2 Core Round   Black Braid   Rubber |