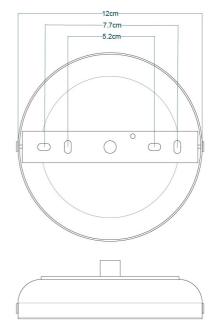

Fixing Bracket MLROSE31 | Antique Brass

MLBP031ANTBRSOP

**Antique Brass** 

| MATERIAL                 | Brass   Glass                                  |
|--------------------------|------------------------------------------------|
| HEIGHT                   | 32cm   12.6"                                   |
| WIDTH   DIAMETER         | 26cm   10.24"                                  |
| LENGTH   PROJECTION      | n/a                                            |
| WEIGHT                   | 2.36KG   5.2lbs                                |
| LAMPHOLDER               | E27 x 1                                        |
| MAX WATTAGE              | 40W x 1                                        |
| VOLTAGE                  | 220/240v                                       |
| IP RATING                | 44                                             |
| CLASS PROTECTION         | II                                             |
| SHADE                    | GL044D                                         |
| FLEX   BAR   CHAIN LENGT | 100cm   40"                                    |
| CABLE TYPE               | MLOCA001   2 Core Round   Brown Braid   Rubber |