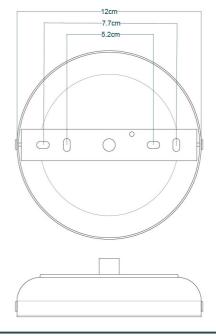

Fixing Bracket MLROSE31 | Antique Brass

MLBP031ANTBRSOP

**Antique Brass** 

| MATERIAL                 | Brass   Glass                                  |
|--------------------------|------------------------------------------------|
| HEIGHT                   | 32cm   12.6"                                   |
| WIDTH   DIAMETER         | 26cm   10.24"                                  |
| LENGTH   PROJECTION      | n/a                                            |
| WEIGHT                   | 2.36KG   5.2lbs                                |
| LAMPHOLDER               | E27 x 1                                        |
| MAX WATTAGE              | 40W x 1                                        |
| VOLTAGE                  | 220/240v                                       |
| IP RATING                | 44                                             |
| CLASS PROTECTION         | II                                             |
| SHADE                    | GL044D                                         |
| FLEX   BAR   CHAIN LENGT | 100cm   40"                                    |
| CABLE TYPE               | MLOCA001   2 Core Round   Brown Braid   Rubber |

Fixing Bracket MLROSE31 | Antique Brass

MLBP031ANTSLVCL

Antique Silver

| MATERIAL                 | Brass   Glass                                  |
|--------------------------|------------------------------------------------|
| HEIGHT                   | 32cm   12.6"                                   |
| WIDTH   DIAMETER         | 26cm   10.24"                                  |
| LENGTH   PROJECTION      | n/a                                            |
| WEIGHT                   | 2.36KG   5.2lbs                                |
| LAMPHOLDER               | E27 x 1                                        |
| MAX WATTAGE              | 40W x 1                                        |
| VOLTAGE                  | 220/240v                                       |
| IP RATING                | 44                                             |
| CLASS PROTECTION         | II                                             |
| SHADE                    | GL135                                          |
| FLEX   BAR   CHAIN LENGT | 100cm   40"                                    |
| CABLE TYPE               | MLOCA002   2 Core Round   Black Braid   Rubber |