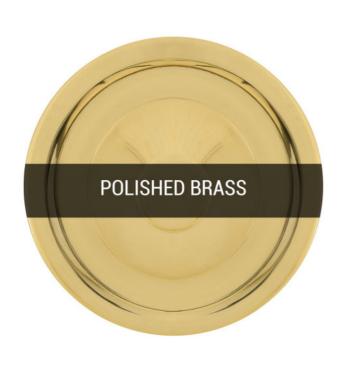

Fixing Bracket MLROSE31 | Polished Brass

## MLBP031POLBRSOP

**Polished Brass** 

| MATERIAL                 | Brass   Glass                                  |
|--------------------------|------------------------------------------------|
| HEIGHT                   | 32cm   12.6"                                   |
| WIDTH   DIAMETER         | 26cm   10.24"                                  |
| LENGTH   PROJECTION      | n/a                                            |
| WEIGHT                   | 2.36KG   5.2lbs                                |
| LAMPHOLDER               | E27 x 1                                        |
| MAX WATTAGE              | 40W x 1                                        |
| VOLTAGE                  | 220/240v                                       |
| IP RATING                | 44                                             |
| CLASS PROTECTION         | II                                             |
| SHADE                    | GL044D                                         |
| FLEX   BAR   CHAIN LENGT | 100cm   40"                                    |
| CABLE TYPE               | MLOCA002   2 Core Round   Black Braid   Rubber |

Fixing Bracket MLROSE31 | Polished Brass

MLBP031SATBRSCL

Satin Brass

| MATERIAL                 | Brass   Glass                                  |
|--------------------------|------------------------------------------------|
| HEIGHT                   | 32cm   12.6"                                   |
| WIDTH   DIAMETER         | 26cm   10.24"                                  |
| LENGTH   PROJECTION      | n/a                                            |
| WEIGHT                   | 2.36KG   5.2lbs                                |
| LAMPHOLDER               | E27 x 1                                        |
| MAX WATTAGE              | 40W x 1                                        |
| VOLTAGE                  | 220/240v                                       |
| IP RATING                | 44                                             |
| CLASS PROTECTION         | П                                              |
| SHADE                    | GL135                                          |
| FLEX   BAR   CHAIN LENGT | 100cm   40"                                    |
| CABLE TYPE               | MLOCA002   2 Core Round   Black Braid   Rubber |