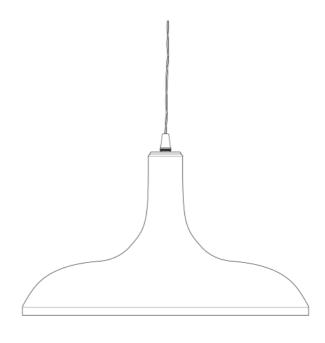

#### MLP234PCBLK **Black**

| MATERIAL                 | Brass                                      |
|--------------------------|--------------------------------------------|
| HEIGHT                   | 20cm   7.87"                               |
| WIDTH   DIAMETER         | 31.5cm   12.4"                             |
| LENGTH   PROJECTION      | n/a                                        |
| WEIGHT                   | 0.8KG   1.76lbs                            |
| LAMPHOLDER               | E27 x 1                                    |
| MAX WATTAGE              | 40W x 1                                    |
| VOLTAGE                  | 220/240v                                   |
| IP RATING                | 20                                         |
| CLASS PROTECTION         | I                                          |
| SHADE                    | -                                          |
| FLEX   BAR   CHAIN LENGT | 100cm   40"                                |
| CABLE TYPE               | MLCA001   2 Core Twist   Black Braid   PVC |

### Fixing Bracket MLROSE05GRIP | Black

#### MLP234PCMBK Matt Black

| MATERIAL                 | Brass                                      |
|--------------------------|--------------------------------------------|
| HEIGHT                   | 20cm   7.87"                               |
| WIDTH   DIAMETER         | 31.5cm   12.4"                             |
| LENGTH   PROJECTION      | n/a                                        |
| WEIGHT                   | 0.8KG   1.76lbs                            |
| LAMPHOLDER               | E27 x 1                                    |
| MAX WATTAGE              | 40W x 1                                    |
| VOLTAGE                  | 220/240v                                   |
| IP RATING                | 20                                         |
| CLASS PROTECTION         | I                                          |
| SHADE                    | -                                          |
| FLEX   BAR   CHAIN LENGT | 100cm   40"                                |
| CABLE TYPE               | MLCA001   2 Core Twist   Black Braid   PVC |

Fixing Bracket MLROSE05GRIP | Matt Black