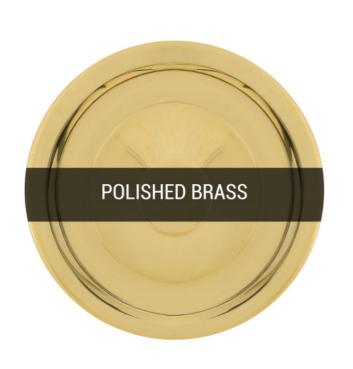

#### MLP234POLBRS **Polished Brass**

| MATERIAL                 | Brass                                      |
|--------------------------|--------------------------------------------|
| HEIGHT                   | 20cm   7.87"                               |
| WIDTH   DIAMETER         | 31.5cm   12.4"                             |
| LENGTH   PROJECTION      | n/a                                        |
| WEIGHT                   | 0.8KG   1.76lbs                            |
| LAMPHOLDER               | E27 x 1                                    |
| MAX WATTAGE              | 40W x 1                                    |
| VOLTAGE                  | 220/240v                                   |
| IP RATING                | 20                                         |
| CLASS PROTECTION         | I                                          |
| SHADE                    |                                            |
| FLEX   BAR   CHAIN LENGT | 100cm   40"                                |
| CABLE TYPE               | MLCA002   2 Core Twist   Brown Braid   PVC |

Fixing Bracket MLROSE05GRIP | Polished Brass