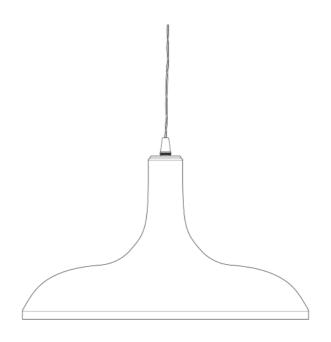

#### MLP234ANTBRS **Antique Brass**

| MATERIAL                 | Brass                                      |
|--------------------------|--------------------------------------------|
| HEIGHT                   | 20cm   7.87''                              |
| WIDTH   DIAMETER         | 31.5cm   12.4"                             |
| LENGTH   PROJECTION      | n/a                                        |
| WEIGHT                   | 0.8KG   1.76lbs                            |
| LAMPHOLDER               | E27 x 1                                    |
| MAX WATTAGE              | 40W x 1                                    |
| VOLTAGE                  | 220/240v                                   |
| IP RATING                | 20                                         |
| CLASS PROTECTION         | I                                          |
| SHADE                    |                                            |
| FLEX   BAR   CHAIN LENGT | 100cm   40"                                |
| CABLE TYPE               | MLCA002   2 Core Twist   Brown Braid   PVC |

### Antique Silver MLP234ANTSLV

| MATERIAL                 | Brass                                      |
|--------------------------|--------------------------------------------|
| HEIGHT                   | 20cm   7.87"                               |
| WIDTH   DIAMETER         | 31.5cm   12.4"                             |
| LENGTH   PROJECTION      | n/a                                        |
| WEIGHT                   | 0.8KG   1.76lbs                            |
| LAMPHOLDER               | E27 x 1                                    |
| MAX WATTAGE              | 40W x 1                                    |
| VOLTAGE                  | 220/240v                                   |
| IP RATING                | 20                                         |
| CLASS PROTECTION         | I                                          |
| SHADE                    | -                                          |
| FLEX   BAR   CHAIN LENGT | 100cm   40"                                |
| CABLE TYPE               | MLCA001   2 Core Twist   Black Braid   PVC |

#### MLP234PCBLK **Black**

| MATERIAL                 | Brass                                      |
|--------------------------|--------------------------------------------|
| HEIGHT                   | 20cm   7.87"                               |
| WIDTH   DIAMETER         | 31.5cm   12.4"                             |
| LENGTH   PROJECTION      | n/a                                        |
| WEIGHT                   | 0.8KG   1.76lbs                            |
| LAMPHOLDER               | E27 x 1                                    |
| MAX WATTAGE              | 40W x 1                                    |
| VOLTAGE                  | 220/240v                                   |
| IP RATING                | 20                                         |
| CLASS PROTECTION         | I                                          |
| SHADE                    | -                                          |
| FLEX   BAR   CHAIN LENGT | 100cm   40"                                |
| CABLE TYPE               | MLCA001   2 Core Twist   Black Braid   PVC |

#### MLP234PCMBK Matt Black

| MATERIAL                 | Brass                                      |
|--------------------------|--------------------------------------------|
| HEIGHT                   | 20cm   7.87"                               |
| WIDTH   DIAMETER         | 31.5cm   12.4"                             |
| LENGTH   PROJECTION      | n/a                                        |
| WEIGHT                   | 0.8KG   1.76lbs                            |
| LAMPHOLDER               | E27 x 1                                    |
| MAX WATTAGE              | 40W x 1                                    |
| VOLTAGE                  | 220/240v                                   |
| IP RATING                | 20                                         |
| CLASS PROTECTION         | I                                          |
| SHADE                    | -                                          |
| FLEX   BAR   CHAIN LENGT | 100cm   40"                                |
| CABLE TYPE               | MLCA001   2 Core Twist   Black Braid   PVC |

#### MLP234PCWTE White

| MATERIAL                 | Brass                                      |
|--------------------------|--------------------------------------------|
| HEIGHT                   | 20cm   7.87"                               |
| WIDTH   DIAMETER         | 31.5cm   12.4"                             |
| LENGTH   PROJECTION      | n/a                                        |
| WEIGHT                   | 0.8KG   1.76lbs                            |
| LAMPHOLDER               | E27 x 1                                    |
| MAX WATTAGE              | 40W x 1                                    |
| VOLTAGE                  | 220/240v                                   |
| IP RATING                | 20                                         |
| CLASS PROTECTION         | 1                                          |
| SHADE                    |                                            |
| FLEX   BAR   CHAIN LENGT | 100cm   40"                                |
| CABLE TYPE               | MLCA001   2 Core Twist   Black Braid   PVC |

#### MLP234POLBRS **Polished Brass**

| MATERIAL                 | Brass                                      |
|--------------------------|--------------------------------------------|
| HEIGHT                   | 20cm   7.87"                               |
| WIDTH   DIAMETER         | 31.5cm   12.4"                             |
| LENGTH   PROJECTION      | n/a                                        |
| WEIGHT                   | 0.8KG   1.76lbs                            |
| LAMPHOLDER               | E27 x 1                                    |
| MAX WATTAGE              | 40W x 1                                    |
| VOLTAGE                  | 220/240v                                   |
| IP RATING                | 20                                         |
| CLASS PROTECTION         | I                                          |
| SHADE                    |                                            |
| FLEX   BAR   CHAIN LENGT | 100cm   40"                                |
| CABLE TYPE               | MLCA002   2 Core Twist   Brown Braid   PVC |

#### MLP234SATBRS Satin Brass

| MATERIAL                 | Brass                                      |
|--------------------------|--------------------------------------------|
| HEIGHT                   | 20cm   7.87''                              |
| WIDTH   DIAMETER         | 31.5cm   12.4"                             |
| LENGTH   PROJECTION      | n/a                                        |
| WEIGHT                   | 0.8KG   1.76lbs                            |
| LAMPHOLDER               | E27 x 1                                    |
| MAX WATTAGE              | 40W x 1                                    |
| VOLTAGE                  | 220/240v                                   |
| IP RATING                | 20                                         |
| CLASS PROTECTION         | I                                          |
| SHADE                    | -                                          |
| FLEX   BAR   CHAIN LENGT | 100cm   40"                                |
| CABLE TYPE               | MLCA002   2 Core Twist   Brown Braid   PVC |