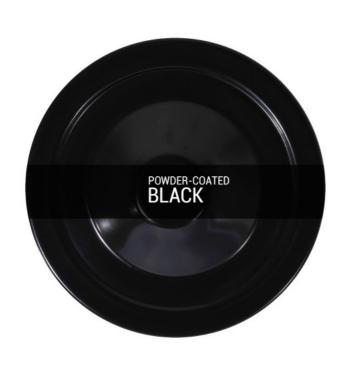

#### MLP234PCBLK **Black**

| MATERIAL                 | Brass                                      |
|--------------------------|--------------------------------------------|
| HEIGHT                   | 20cm   7.87"                               |
| WIDTH   DIAMETER         | 31.5cm   12.4"                             |
| LENGTH   PROJECTION      | n/a                                        |
| WEIGHT                   | 0.8KG   1.76lbs                            |
| LAMPHOLDER               | E27 x 1                                    |
| MAX WATTAGE              | 40W x 1                                    |
| VOLTAGE                  | 220/240v                                   |
| IP RATING                | 20                                         |
| CLASS PROTECTION         | I                                          |
| SHADE                    | -                                          |
| FLEX   BAR   CHAIN LENGT | 100cm   40"                                |
| CABLE TYPE               | MLCA001   2 Core Twist   Black Braid   PVC |

### Fixing Bracket MLROSE05GRIP | Black