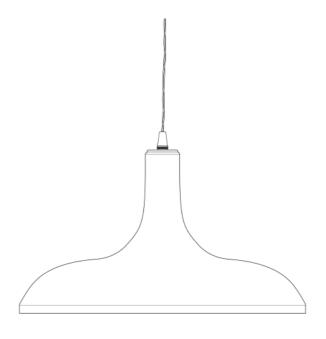

#### MLP234ANTBRS **Antique Brass**

| MATERIAL                 | Brass                                      |
|--------------------------|--------------------------------------------|
| HEIGHT                   | 20cm   7.87''                              |
| WIDTH   DIAMETER         | 31.5cm   12.4"                             |
| LENGTH   PROJECTION      | n/a                                        |
| WEIGHT                   | 0.8KG   1.76lbs                            |
| LAMPHOLDER               | E27 x 1                                    |
| MAX WATTAGE              | 40W x 1                                    |
| VOLTAGE                  | 220/240v                                   |
| IP RATING                | 20                                         |
| CLASS PROTECTION         | I                                          |
| SHADE                    |                                            |
| FLEX   BAR   CHAIN LENGT | 100cm   40"                                |
| CABLE TYPE               | MLCA002   2 Core Twist   Brown Braid   PVC |

### Antique Silver MLP234ANTSLV

| MATERIAL                 | Brass                                      |
|--------------------------|--------------------------------------------|
| HEIGHT                   | 20cm   7.87"                               |
| WIDTH   DIAMETER         | 31.5cm   12.4"                             |
| LENGTH   PROJECTION      | n/a                                        |
| WEIGHT                   | 0.8KG   1.76lbs                            |
| LAMPHOLDER               | E27 x 1                                    |
| MAX WATTAGE              | 40W x 1                                    |
| VOLTAGE                  | 220/240v                                   |
| IP RATING                | 20                                         |
| CLASS PROTECTION         | I                                          |
| SHADE                    | -                                          |
| FLEX   BAR   CHAIN LENGT | 100cm   40"                                |
| CABLE TYPE               | MLCA001   2 Core Twist   Black Braid   PVC |

#### MLP234PCBLK **Black**

| MATERIAL                 | Brass                                      |
|--------------------------|--------------------------------------------|
| HEIGHT                   | 20cm   7.87"                               |
| WIDTH   DIAMETER         | 31.5cm   12.4"                             |
| LENGTH   PROJECTION      | n/a                                        |
| WEIGHT                   | 0.8KG   1.76lbs                            |
| LAMPHOLDER               | E27 x 1                                    |
| MAX WATTAGE              | 40W x 1                                    |
| VOLTAGE                  | 220/240v                                   |
| IP RATING                | 20                                         |
| CLASS PROTECTION         | I                                          |
| SHADE                    | -                                          |
| FLEX   BAR   CHAIN LENGT | 100cm   40"                                |
| CABLE TYPE               | MLCA001   2 Core Twist   Black Braid   PVC |

#### MLP234PCMBK Matt Black

| MATERIAL                 | Brass                                      |
|--------------------------|--------------------------------------------|
| HEIGHT                   | 20cm   7.87"                               |
| WIDTH   DIAMETER         | 31.5cm   12.4"                             |
| LENGTH   PROJECTION      | n/a                                        |
| WEIGHT                   | 0.8KG   1.76lbs                            |
| LAMPHOLDER               | E27 x 1                                    |
| MAX WATTAGE              | 40W x 1                                    |
| VOLTAGE                  | 220/240v                                   |
| IP RATING                | 20                                         |
| CLASS PROTECTION         | I                                          |
| SHADE                    | -                                          |
| FLEX   BAR   CHAIN LENGT | 100cm   40"                                |
| CABLE TYPE               | MLCA001   2 Core Twist   Black Braid   PVC |

#### MLP234PCWTE White

| MATERIAL                 | Brass                                      |
|--------------------------|--------------------------------------------|
| HEIGHT                   | 20cm   7.87"                               |
| WIDTH   DIAMETER         | 31.5cm   12.4"                             |
| LENGTH   PROJECTION      | n/a                                        |
| WEIGHT                   | 0.8KG   1.76lbs                            |
| LAMPHOLDER               | E27 x 1                                    |
| MAX WATTAGE              | 40W x 1                                    |
| VOLTAGE                  | 220/240v                                   |
| IP RATING                | 20                                         |
| CLASS PROTECTION         | 1                                          |
| SHADE                    |                                            |
| FLEX   BAR   CHAIN LENGT | 100cm   40"                                |
| CABLE TYPE               | MLCA001   2 Core Twist   Black Braid   PVC |

#### MLP234POLBRS **Polished Brass**

| MATERIAL                 | Brass                                      |
|--------------------------|--------------------------------------------|
| HEIGHT                   | 20cm   7.87"                               |
| WIDTH   DIAMETER         | 31.5cm   12.4"                             |
| LENGTH   PROJECTION      | n/a                                        |
| WEIGHT                   | 0.8KG   1.76lbs                            |
| LAMPHOLDER               | E27 x 1                                    |
| MAX WATTAGE              | 40W x 1                                    |
| VOLTAGE                  | 220/240v                                   |
| IP RATING                | 20                                         |
| CLASS PROTECTION         | I                                          |
| SHADE                    |                                            |
| FLEX   BAR   CHAIN LENGT | 100cm   40"                                |
| CABLE TYPE               | MLCA002   2 Core Twist   Brown Braid   PVC |

#### MLP234SATBRS Satin Brass

| MATERIAL                 | Brass                                      |
|--------------------------|--------------------------------------------|
| HEIGHT                   | 20cm   7.87''                              |
| WIDTH   DIAMETER         | 31.5cm   12.4"                             |
| LENGTH   PROJECTION      | n/a                                        |
| WEIGHT                   | 0.8KG   1.76lbs                            |
| LAMPHOLDER               | E27 x 1                                    |
| MAX WATTAGE              | 40W x 1                                    |
| VOLTAGE                  | 220/240v                                   |
| IP RATING                | 20                                         |
| CLASS PROTECTION         | I                                          |
| SHADE                    | -                                          |
| FLEX   BAR   CHAIN LENGT | 100cm   40"                                |
| CABLE TYPE               | MLCA002   2 Core Twist   Brown Braid   PVC |