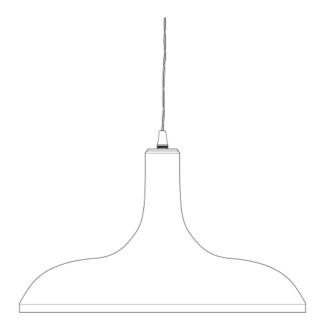

#### MLP234ANTBRS **Antique Brass**

| MATERIAL                 | Brass                                      |
|--------------------------|--------------------------------------------|
| HEIGHT                   | 20cm   7.87''                              |
| WIDTH   DIAMETER         | 31.5cm   12.4"                             |
| LENGTH   PROJECTION      | n/a                                        |
| WEIGHT                   | 0.8KG   1.76lbs                            |
| LAMPHOLDER               | E27 x 1                                    |
| MAX WATTAGE              | 40W x 1                                    |
| VOLTAGE                  | 220/240v                                   |
| IP RATING                | 20                                         |
| CLASS PROTECTION         | I                                          |
| SHADE                    |                                            |
| FLEX   BAR   CHAIN LENGT | 100cm   40"                                |
| CABLE TYPE               | MLCA002   2 Core Twist   Brown Braid   PVC |

Fixing Bracket MLROSE05GRIP | Antique Brass