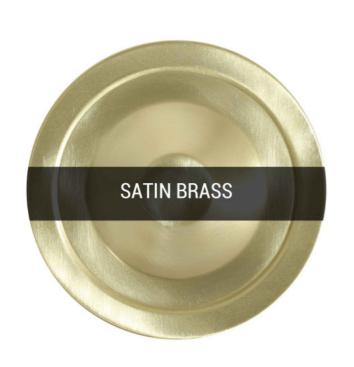

#### MLP234SATBRS Satin Brass

| MATERIAL                 | Brass                                      |
|--------------------------|--------------------------------------------|
| HEIGHT                   | 20cm   7.87''                              |
| WIDTH   DIAMETER         | 31.5cm   12.4"                             |
| LENGTH   PROJECTION      | n/a                                        |
| WEIGHT                   | 0.8KG   1.76lbs                            |
| LAMPHOLDER               | E27 x 1                                    |
| MAX WATTAGE              | 40W x 1                                    |
| VOLTAGE                  | 220/240v                                   |
| IP RATING                | 20                                         |
| CLASS PROTECTION         | I                                          |
| SHADE                    | -                                          |
| FLEX   BAR   CHAIN LENGT | 100cm   40"                                |
| CABLE TYPE               | MLCA002   2 Core Twist   Brown Braid   PVC |

Fixing Bracket MLROSE05GRIP | Satin Brass