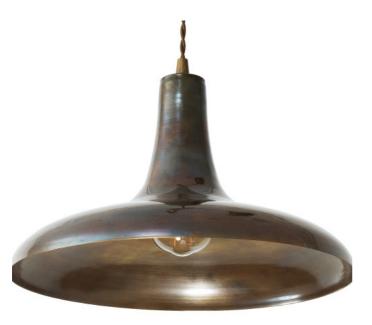

#### MLP234ANTBRS **Antique Brass**

| MATERIAL                 | Brass                                      |
|--------------------------|--------------------------------------------|
| HEIGHT                   | 20cm   7.87''                              |
| WIDTH   DIAMETER         | 31.5cm   12.4"                             |
| LENGTH   PROJECTION      | n/a                                        |
| WEIGHT                   | 0.8KG   1.76lbs                            |
| LAMPHOLDER               | E27 x 1                                    |
| MAX WATTAGE              | 40W x 1                                    |
| VOLTAGE                  | 220/240v                                   |
| IP RATING                | 20                                         |
| CLASS PROTECTION         | I                                          |
| SHADE                    |                                            |
| FLEX   BAR   CHAIN LENGT | 100cm   40"                                |
| CABLE TYPE               | MLCA002   2 Core Twist   Brown Braid   PVC |