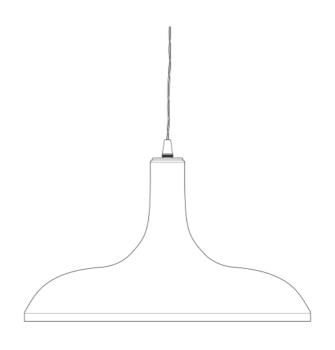

#### MLP234ANTBRS **Antique Brass**

| MATERIAL                 | Brass                                      |
|--------------------------|--------------------------------------------|
| HEIGHT                   | 20cm   7.87''                              |
| WIDTH   DIAMETER         | 31.5cm   12.4"                             |
| LENGTH   PROJECTION      | n/a                                        |
| WEIGHT                   | 0.8KG   1.76lbs                            |
| LAMPHOLDER               | E27 x 1                                    |
| MAX WATTAGE              | 40W x 1                                    |
| VOLTAGE                  | 220/240v                                   |
| IP RATING                | 20                                         |
| CLASS PROTECTION         | I                                          |
| SHADE                    |                                            |
| FLEX   BAR   CHAIN LENGT | 100cm   40"                                |
| CABLE TYPE               | MLCA002   2 Core Twist   Brown Braid   PVC |

### Antique Silver MLP234ANTSLV

| MATERIAL                 | Brass                                      |
|--------------------------|--------------------------------------------|
| HEIGHT                   | 20cm   7.87"                               |
| WIDTH   DIAMETER         | 31.5cm   12.4"                             |
| LENGTH   PROJECTION      | n/a                                        |
| WEIGHT                   | 0.8KG   1.76lbs                            |
| LAMPHOLDER               | E27 x 1                                    |
| MAX WATTAGE              | 40W x 1                                    |
| VOLTAGE                  | 220/240v                                   |
| IP RATING                | 20                                         |
| CLASS PROTECTION         | I                                          |
| SHADE                    | -                                          |
| FLEX   BAR   CHAIN LENGT | 100cm   40"                                |
| CABLE TYPE               | MLCA001   2 Core Twist   Black Braid   PVC |

#### MLP234PCBLK **Black**

| MATERIAL                 | Brass                                      |
|--------------------------|--------------------------------------------|
| HEIGHT                   | 20cm   7.87"                               |
| WIDTH   DIAMETER         | 31.5cm   12.4"                             |
| LENGTH   PROJECTION      | n/a                                        |
| WEIGHT                   | 0.8KG   1.76lbs                            |
| LAMPHOLDER               | E27 x 1                                    |
| MAX WATTAGE              | 40W x 1                                    |
| VOLTAGE                  | 220/240v                                   |
| IP RATING                | 20                                         |
| CLASS PROTECTION         | I                                          |
| SHADE                    | -                                          |
| FLEX   BAR   CHAIN LENGT | 100cm   40"                                |
| CABLE TYPE               | MLCA001   2 Core Twist   Black Braid   PVC |

#### MLP234PCMBK Matt Black

| MATERIAL                 | Brass                                      |
|--------------------------|--------------------------------------------|
| HEIGHT                   | 20cm   7.87"                               |
| WIDTH   DIAMETER         | 31.5cm   12.4"                             |
| LENGTH   PROJECTION      | n/a                                        |
| WEIGHT                   | 0.8KG   1.76lbs                            |
| LAMPHOLDER               | E27 x 1                                    |
| MAX WATTAGE              | 40W x 1                                    |
| VOLTAGE                  | 220/240v                                   |
| IP RATING                | 20                                         |
| CLASS PROTECTION         | I                                          |
| SHADE                    | -                                          |
| FLEX   BAR   CHAIN LENGT | 100cm   40"                                |
| CABLE TYPE               | MLCA001   2 Core Twist   Black Braid   PVC |

#### MLP234PCWTE White

| MATERIAL                 | Brass                                      |
|--------------------------|--------------------------------------------|
| HEIGHT                   | 20cm   7.87"                               |
| WIDTH   DIAMETER         | 31.5cm   12.4"                             |
| LENGTH   PROJECTION      | n/a                                        |
| WEIGHT                   | 0.8KG   1.76lbs                            |
| LAMPHOLDER               | E27 x 1                                    |
| MAX WATTAGE              | 40W x 1                                    |
| VOLTAGE                  | 220/240v                                   |
| IP RATING                | 20                                         |
| CLASS PROTECTION         | 1                                          |
| SHADE                    |                                            |
| FLEX   BAR   CHAIN LENGT | 100cm   40"                                |
| CABLE TYPE               | MLCA001   2 Core Twist   Black Braid   PVC |

#### MLP234POLBRS **Polished Brass**

| MATERIAL                 | Brass                                      |
|--------------------------|--------------------------------------------|
| HEIGHT                   | 20cm   7.87"                               |
| WIDTH   DIAMETER         | 31.5cm   12.4"                             |
| LENGTH   PROJECTION      | n/a                                        |
| WEIGHT                   | 0.8KG   1.76lbs                            |
| LAMPHOLDER               | E27 x 1                                    |
| MAX WATTAGE              | 40W x 1                                    |
| VOLTAGE                  | 220/240v                                   |
| IP RATING                | 20                                         |
| CLASS PROTECTION         | I                                          |
| SHADE                    |                                            |
| FLEX   BAR   CHAIN LENGT | 100cm   40"                                |
| CABLE TYPE               | MLCA002   2 Core Twist   Brown Braid   PVC |

#### MLP234SATBRS Satin Brass

| MATERIAL                 | Brass                                      |
|--------------------------|--------------------------------------------|
| HEIGHT                   | 20cm   7.87''                              |
| WIDTH   DIAMETER         | 31.5cm   12.4"                             |
| LENGTH   PROJECTION      | n/a                                        |
| WEIGHT                   | 0.8KG   1.76lbs                            |
| LAMPHOLDER               | E27 x 1                                    |
| MAX WATTAGE              | 40W x 1                                    |
| VOLTAGE                  | 220/240v                                   |
| IP RATING                | 20                                         |
| CLASS PROTECTION         | I                                          |
| SHADE                    | -                                          |
| FLEX   BAR   CHAIN LENGT | 100cm   40"                                |
| CABLE TYPE               | MLCA002   2 Core Twist   Brown Braid   PVC |