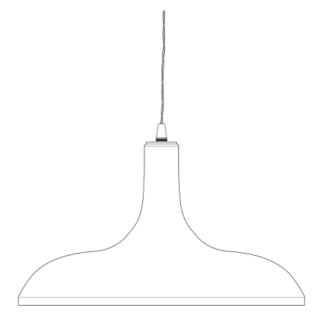

### Antique Silver MLP234ANTSLV

| MATERIAL                 | Brass                                      |
|--------------------------|--------------------------------------------|
| HEIGHT                   | 20cm   7.87"                               |
| WIDTH   DIAMETER         | 31.5cm   12.4"                             |
| LENGTH   PROJECTION      | n/a                                        |
| WEIGHT                   | 0.8KG   1.76lbs                            |
| LAMPHOLDER               | E27 x 1                                    |
| MAX WATTAGE              | 40W x 1                                    |
| VOLTAGE                  | 220/240v                                   |
| IP RATING                | 20                                         |
| CLASS PROTECTION         | I                                          |
| SHADE                    | -                                          |
| FLEX   BAR   CHAIN LENGT | 100cm   40"                                |
| CABLE TYPE               | MLCA001   2 Core Twist   Black Braid   PVC |

Fixing Bracket MLROSE05GRIP | Antique Silver