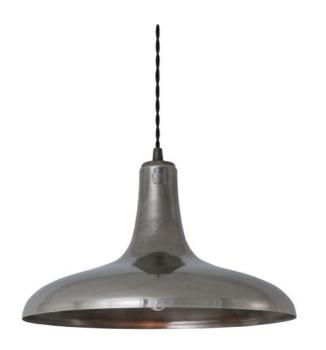

### Antique Silver MLP234ANTSLV

| MATERIAL                 | Brass                                      |
|--------------------------|--------------------------------------------|
| HEIGHT                   | 20cm   7.87"                               |
| WIDTH   DIAMETER         | 31.5cm   12.4"                             |
| LENGTH   PROJECTION      | n/a                                        |
| WEIGHT                   | 0.8KG   1.76lbs                            |
| LAMPHOLDER               | E27 x 1                                    |
| MAX WATTAGE              | 40W x 1                                    |
| VOLTAGE                  | 220/240v                                   |
| IP RATING                | 20                                         |
| CLASS PROTECTION         | I                                          |
| SHADE                    | -                                          |
| FLEX   BAR   CHAIN LENGT | 100cm   40"                                |
| CABLE TYPE               | MLCA001   2 Core Twist   Black Braid   PVC |