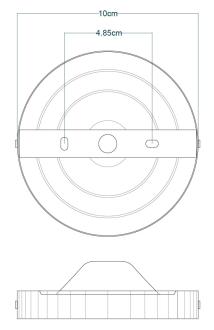

Fixing Bracket MLWB02 | Antique Brass

Product Notes:

Fixing Bracket MLWB02 | Antique Silver

Product Notes:

MLCF22POLBRS

**Polished Brass** 

| MATERIAL                 | Brass   Glass   |
|--------------------------|-----------------|
| HEIGHT                   | 20cm   7.87"    |
| WIDTH   DIAMETER         | 30cm   11.81"   |
| LENGTH   PROJECTION      | n/a             |
| WEIGHT                   | 1.3KG   2.87lbs |
| LAMPHOLDER               | E27 x 1         |
| MAX WATTAGE              | 40W x 1         |
| VOLTAGE                  | 220/240v        |
| IP RATING                | 20              |
| CLASS PROTECTION         | I               |
| SHADE                    | GL028           |
| FLEX   BAR   CHAIN LENGT | n/a             |
| CABLE TYPE               | -               |