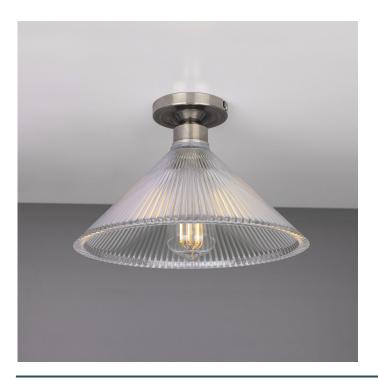

## MLCF22ANTSLV Antique Silver

| MATERIAL                 | Brass   Glass   |
|--------------------------|-----------------|
| HEIGHT                   | 20cm   7.87"    |
| WIDTH   DIAMETER         | 30cm   11.81"   |
| LENGTH   PROJECTION      | n/a             |
| WEIGHT                   | 1.3KG   2.87lbs |
| LAMPHOLDER               | E27 x 1         |
| MAX WATTAGE              | 40W x 1         |
| VOLTAGE                  | 220/240v        |
| IP RATING                | 20              |
| CLASS PROTECTION         | ı               |
| SHADE                    | GL028           |
| FLEX   BAR   CHAIN LENGT | n/a             |
| CABLE TYPE               | -               |

Fixing Bracket MLWB02 | Antique Silver

Product Notes:

MLCF22POLBRS

**Polished Brass** 

| MATERIAL                 | Brass   Glass   |
|--------------------------|-----------------|
| HEIGHT                   | 20cm   7.87"    |
| WIDTH   DIAMETER         | 30cm   11.81"   |
| LENGTH   PROJECTION      | n/a             |
| WEIGHT                   | 1.3KG   2.87lbs |
| LAMPHOLDER               | E27 x 1         |
| MAX WATTAGE              | 40W x 1         |
| VOLTAGE                  | 220/240v        |
| IP RATING                | 20              |
| CLASS PROTECTION         | I               |
| SHADE                    | GL028           |
| FLEX   BAR   CHAIN LENGT | n/a             |
| CABLE TYPE               | -               |