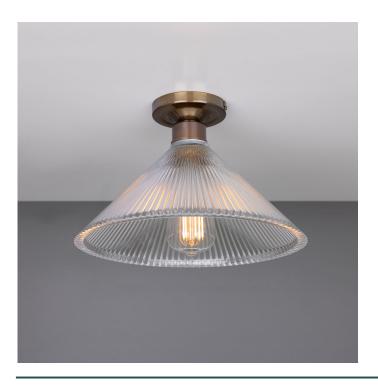

MLCF22ANTBRS Antique Brass

| MATERIAL                 | Brass   Glass   |
|--------------------------|-----------------|
| HEIGHT                   | 20cm   7.87"    |
| WIDTH   DIAMETER         | 30cm   11.81"   |
| LENGTH   PROJECTION      | n/a             |
| WEIGHT                   | 1.3KG   2.87lbs |
| LAMPHOLDER               | E27 x 1         |
| MAX WATTAGE              | 40W x 1         |
| VOLTAGE                  | 220/240v        |
| IP RATING                | 20              |
| CLASS PROTECTION         | I               |
| SHADE                    | GL028           |
| FLEX   BAR   CHAIN LENGT | n/a             |
| CABLE TYPE               | -               |

Fixing Bracket MLWB02 | Antique Brass

Product Notes: