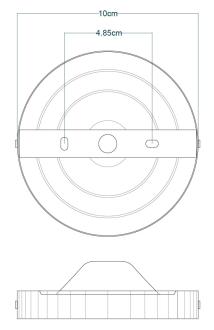

MLCF22ANTBRS Antique Brass





| MATERIAL                 | Brass   Glass   |
|--------------------------|-----------------|
| HEIGHT                   | 20cm   7.87"    |
| WIDTH   DIAMETER         | 30cm   11.81"   |
| LENGTH   PROJECTION      | n/a             |
| WEIGHT                   | 1.3KG   2.87lbs |
| LAMPHOLDER               | E27 x 1         |
| MAX WATTAGE              | 40W x 1         |
| VOLTAGE                  | 220/240v        |
| IP RATING                | 20              |
| CLASS PROTECTION         | I               |
| SHADE                    | GL028           |
| FLEX   BAR   CHAIN LENGT | n/a             |
| CABLE TYPE               | -               |

Fixing Bracket MLWB02 | Antique Brass





Product Notes:





## MLCF22ANTSLV Antique Silver





| MATERIAL                 | Brass   Glass   |
|--------------------------|-----------------|
| HEIGHT                   | 20cm   7.87"    |
| WIDTH   DIAMETER         | 30cm   11.81"   |
| LENGTH   PROJECTION      | n/a             |
| WEIGHT                   | 1.3KG   2.87lbs |
| LAMPHOLDER               | E27 x 1         |
| MAX WATTAGE              | 40W x 1         |
| VOLTAGE                  | 220/240v        |
| IP RATING                | 20              |
| CLASS PROTECTION         | ı               |
| SHADE                    | GL028           |
| FLEX   BAR   CHAIN LENGT | n/a             |
| CABLE TYPE               | -               |

Fixing Bracket MLWB02 | Antique Silver





Product Notes:





MLCF22POLBRS

**P