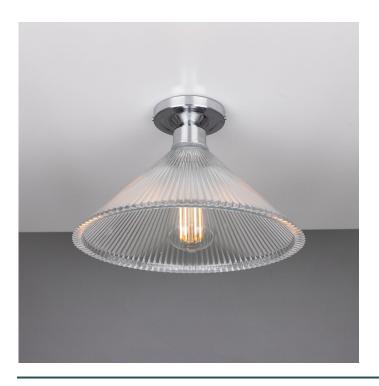

MLCF22ANTBRS Antique Brass

| MATERIAL                 | Brass   Glass   |
|--------------------------|-----------------|
| HEIGHT                   | 20cm   7.87"    |
| WIDTH   DIAMETER         | 30cm   11.81"   |
| LENGTH   PROJECTION      | n/a             |
| WEIGHT                   | 1.3KG   2.87lbs |
| LAMPHOLDER               | E27 x 1         |
| MAX WATTAGE              | 40W x 1         |
| VOLTAGE                  | 220/240v        |
| IP RATING                | 20              |
| CLASS PROTECTION         | I               |
| SHADE                    | GL028           |
| FLEX   BAR   CHAIN LENGT | n/a             |
| CABLE TYPE               | -               |