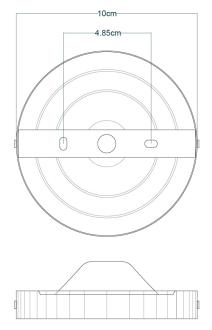

xing Bracket MLWB02 | Antique Silver





Product Notes:





MLCF22POLBRS

**Polished Brass** 





| MATERIAL                 | Brass   Glass   |
|--------------------------|-----------------|
| HEIGHT                   | 20cm   7.87"    |
| WIDTH   DIAMETER         | 30cm   11.81"   |
| LENGTH   PROJECTION      | n/a             |
| WEIGHT                   | 1.3KG   2.87lbs |
| LAMPHOLDER               | E27 x 1         |
| MAX WATTAGE              | 40W x 1         |
| VOLTAGE                  | 220/240v        |
| IP RATING                | 20              |
| CLASS PROTECTION         | I               |
| SHADE                    | GL028           |
| FLEX   BAR   CHAIN LENGT | n/a             |
| CABLE TYPE               | -               |

Fixing Bracket MLWB02 | Polished Brass





Product Notes:





MLCF22POLCHR

Polished Chrome





| MATERIAL                 | Brass   Glass   |
|--------------------------|-----------------|
| HEIGHT                   | 20cm   7.87"    |
| WIDTH   DIAMETER         | 30cm   11.81"   |
| LENGTH   PROJECTION      | n/a             |
| WEIGHT                   | 1.3KG   2.87lbs |
| LAMPHOLDER               | E27 x 1         |
| MAX WATTAGE              | 40W x 1         |
| VOLTAGE                  | 220/240v        |
| IP RATING                | 20              |
| CLASS PROTECTION         | 1               |
| SHADE                    | GL028           |
| FLEX   BAR   CHAIN LENGT | n/a             |
| CABLE TYPE               | -               |

Fixing Bracket MLWB02 | Polished Chrome





Product Notes:





MLCF22POLCOP

**P