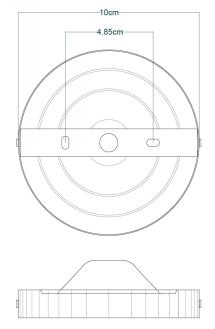

Fixing Bracket MLWB02 | Antique Silver

Product Notes:

MLCF22POLBRS

**Polished Brass** 

| MATERIAL                 | Brass   Glass   |
|--------------------------|-----------------|
| HEIGHT                   | 20cm   7.87"    |
| WIDTH   DIAMETER         | 30cm   11.81"   |
| LENGTH   PROJECTION      | n/a             |
| WEIGHT                   | 1.3KG   2.87lbs |
| LAMPHOLDER               | E27 x 1         |
| MAX WATTAGE              | 40W x 1         |
| VOLTAGE                  | 220/240v        |
| IP RATING                | 20              |
| CLASS PROTECTION         | I               |
| SHADE                    | GL028           |
| FLEX   BAR   CHAIN LENGT | n/a             |
| CABLE TYPE               | -               |