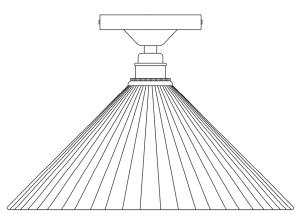

MLCF22ANTBRS Antique Brass

| MATERIAL                 | Brass   Glass   |
|--------------------------|-----------------|
| HEIGHT                   | 20cm   7.87"    |
| WIDTH   DIAMETER         | 30cm   11.81"   |
| LENGTH   PROJECTION      | n/a             |
| WEIGHT                   | 1.3KG   2.87lbs |
| LAMPHOLDER               | E27 x 1         |
| MAX WATTAGE              | 40W x 1         |
| VOLTAGE                  | 220/240v        |
| IP RATING                | 20              |
| CLASS PROTECTION         | I               |
| SHADE                    | GL028           |
| FLEX   BAR   CHAIN LENGT | n/a             |
| CABLE TYPE               | -               |

## MLCF22ANTSLV Antique Silver

| MATERIAL                 | Brass   Glass   |
|--------------------------|-----------------|
| HEIGHT                   | 20cm   7.87"    |
| WIDTH   DIAMETER         | 30cm   11.81"   |
| LENGTH   PROJECTION      | n/a             |
| WEIGHT                   | 1.3KG   2.87lbs |
| LAMPHOLDER               | E27 x 1         |
| MAX WATTAGE              | 40W x 1         |
| VOLTAGE                  | 220/240v        |
| IP RATING                | 20              |
| CLASS PROTECTION         | ı               |
| SHADE                    | GL028           |
| FLEX   BAR   CHAIN LENGT | n/a             |
| CABLE TYPE               | -               |