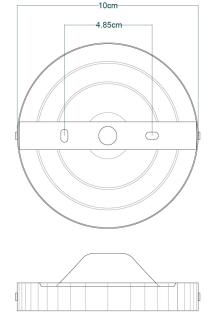

Fixing Bracket MLWB02 | Antique Brass

Product Notes:

Fixing Bracket MLWB02 | Antique Silver

Product Notes:

MLCF22POLBRS

**Polished Brass** 

| MATERIAL                 | Brass   Glass   |
|--------------------------|-----------------|
| HEIGHT                   | 20cm   7.87"    |
| WIDTH   DIAMETER         | 30cm   11.81"   |
| LENGTH   PROJECTION      | n/a             |
| WEIGHT                   | 1.3KG   2.87lbs |
| LAMPHOLDER               | E27 x 1         |
| MAX WATTAGE              | 40W x 1         |
| VOLTAGE                  | 220/240v        |
| IP RATING                | 20              |
| CLASS PROTECTION         | I               |
| SHADE                    | GL028           |
| FLEX   BAR   CHAIN LENGT | n/a             |
| CABLE TYPE               | -               |

Fixing Bracket MLWB02 | Polished Brass

Product Notes:

MLCF22POLCHR

Polished Chrome

| MATERIAL                 | Brass   Glass   |
|--------------------------|-----------------|
| HEIGHT                   | 20cm   7.87"    |
| WIDTH   DIAMETER         | 30cm   11.81"   |
| LENGTH   PROJECTION      | n/a             |
| WEIGHT                   | 1.3KG   2.87lbs |
| LAMPHOLDER               | E27 x 1         |
| MAX WATTAGE              | 40W x 1         |
| VOLTAGE                  | 220/240v        |
| IP RATING                | 20              |
| CLASS PROTECTION         | 1               |
| SHADE                    | GL028           |
| FLEX   BAR   CHAIN LENGT | n/a             |
| CABLE TYPE               | -               |

Fixing Bracket MLWB02 | Polished Chrome

Product Notes:

MLCF22POLCOP

**Polished Copper** 

| MATERIAL                 | Brass   Copper   Glass |
|--------------------------|------------------------|
| HEIGHT                   | 20cm   7.87"           |
| WIDTH   DIAMETER         | 30cm   11.81"          |
| LENGTH   PROJECTION      | n/a                    |
| WEIGHT                   | 1.3KG   2.87lbs        |
| LAMPHOLDER               | E27 x 1                |
| MAX WATTAGE              | 40W x 1                |
| VOLTAGE                  | 220/240v               |
| IP RATING                | 20                     |
| CLASS PROTECTION         | 1                      |
| SHADE                    | GL028                  |
| FLEX   BAR   CHAIN LENGT | n/a                    |
| CABLE TYPE               | -                      |

Fixing Bracket MLWB02 | Copper

Product Notes

MLCF22SATBRS Satin Brass

| MATERIAL                 | Brass   Glass   |
|--------------------------|-----------------|
| HEIGHT                   | 20cm   7.87"    |
| WIDTH   DIAMETER         | 30cm   11.81"   |
| LENGTH   PROJECTION      | n/a             |
| WEIGHT                   | 1.3KG   2.87lbs |
| LAMPHOLDER               | E27 x 1         |
| MAX WATTAGE              | 40W x 1         |
| VOLTAGE                  | 220/240v        |
| IP RATING                | 20              |
| CLASS PROTECTION         | I               |
| SHADE                    | GL028           |
| FLEX   BAR   CHAIN LENGT | n/a             |
| CABLE TYPE               | -               |

Fixing Bracket MLWB02 | Polished Brass

Product Notes