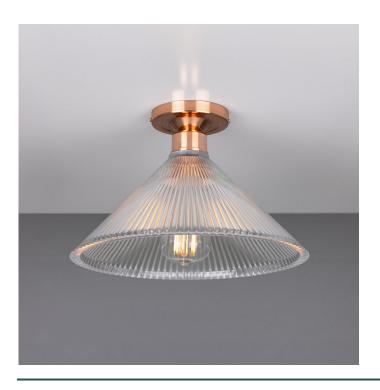

Fixing Bracket MLWB02 | Copper

Product Notes

MLCF22SATBRS Satin Brass

| MATERIAL                 | Brass   Glass   |
|--------------------------|-----------------|
| HEIGHT                   | 20cm   7.87"    |
| WIDTH   DIAMETER         | 30cm   11.81"   |
| LENGTH   PROJECTION      | n/a             |
| WEIGHT                   | 1.3KG   2.87lbs |
| LAMPHOLDER               | E27 x 1         |
| MAX WATTAGE              | 40W x 1         |
| VOLTAGE                  | 220/240v        |
| IP RATING                | 20              |
| CLASS PROTECTION         | I               |
| SHADE                    | GL028           |
| FLEX   BAR   CHAIN LENGT | n/a             |
| CABLE TYPE               | -               |