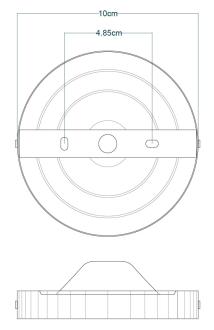

MLCF22ANTBRS Antique Brass

| MATERIAL                 | Brass   Glass   |
|--------------------------|-----------------|
| HEIGHT                   | 20cm   7.87"    |
| WIDTH   DIAMETER         | 30cm   11.81"   |
| LENGTH   PROJECTION      | n/a             |
| WEIGHT                   | 1.3KG   2.87lbs |
| LAMPHOLDER               | E27 x 1         |
| MAX WATTAGE              | 40W x 1         |
| VOLTAGE                  | 220/240v        |
| IP RATING                | 20              |
| CLASS PROTECTION         | I               |
| SHADE                    | GL028           |
| FLEX   BAR   CHAIN LENGT | n/a             |
| CABLE TYPE               | -               |

## MLCF22ANTSLV Antique Silver

| MATERIAL                 | Brass   Glass   |
|--------------------------|-----------------|
| HEIGHT                   | 20cm   7.87"    |
| WIDTH   DIAMETER         | 30cm   11.81"   |
| LENGTH   PROJECTION      | n/a             |
| WEIGHT                   | 1.3KG   2.87lbs |
| LAMPHOLDER               | E27 x 1         |
| MAX WATTAGE              | 40W x 1         |
| VOLTAGE                  | 220/240v        |
| IP RATING                | 20              |
| CLASS PROTECTION         | ı               |
| SHADE                    | GL028           |
| FLEX   BAR   CHAIN LENGT | n/a             |
| CABLE TYPE               | -               |