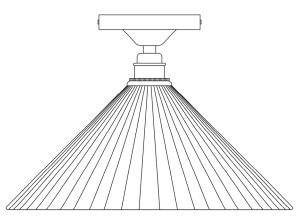

MLCF22ANTBRS Antique Brass

| MATERIAL                 | Brass   Glass   |
|--------------------------|-----------------|
| HEIGHT                   | 20cm   7.87"    |
| WIDTH   DIAMETER         | 30cm   11.81"   |
| LENGTH   PROJECTION      | n/a             |
| WEIGHT                   | 1.3KG   2.87lbs |
| LAMPHOLDER               | E27 x 1         |
| MAX WATTAGE              | 40W x 1         |
| VOLTAGE                  | 220/240v        |
| IP RATING                | 20              |
| CLASS PROTECTION         | I               |
| SHADE                    | GL028           |
| FLEX   BAR   CHAIN LENGT | n/a             |
| CABLE TYPE               | -               |

## MLCF22ANTSLV Antique Silver

| MATERIAL                 | Brass   Glass   |
|--------------------------|-----------------|
| HEIGHT                   | 20cm   7.87"    |
| WIDTH   DIAMETER         | 30cm   11.81"   |
| LENGTH   PROJECTION      | n/a             |
| WEIGHT                   | 1.3KG   2.87lbs |
| LAMPHOLDER               | E27 x 1         |
| MAX WATTAGE              | 40W x 1         |
| VOLTAGE                  | 220/240v        |
| IP RATING                | 20              |
| CLASS PROTECTION         | ı               |
| SHADE                    | GL028           |
| FLEX   BAR   CHAIN LENGT | n/a             |
| CABLE TYPE               | -               |

Fixing Bracket MLWB02 | Antique Silver

Product Notes:

MLCF22POLBRS

**Polished Brass** 

| MATERIAL                 | Brass   Glass   |
|--------------------------|-----------------|
| HEIGHT                   | 20cm   7.87"    |
| WIDTH   DIAMETER         | 30cm   11.81"   |
| LENGTH   PROJECTION      | n/a             |
| WEIGHT                   | 1.3KG   2.87lbs |
| LAMPHOLDER               | E27 x 1         |
| MAX WATTAGE              | 40W x 1         |
| VOLTAGE                  | 220/240v        |
| IP RATING                | 20              |
| CLASS PROTECTION         | I               |
| SHADE                    | GL028           |
| FLEX   BAR   CHAIN LENGT | n/a             |
| CABLE TYPE               | -               |

Fixing Bracket MLWB02 | Polished Brass

Product Notes:

MLCF22POLCHR

Polished Chrome

| MATERIAL                 | Brass   Glass   |
|--------------------------|-----------------|
| HEIGHT                   | 20cm   7.87"    |
| WIDTH   DIAMETER         | 30cm   11.81"   |
| LENGTH   PROJECTION      | n/a             |
| WEIGHT                   | 1.3KG   2.87lbs |
| LAMPHOLDER               | E27 x 1         |
| MAX WATTAGE              | 40W x 1         |
| VOLTAGE                  | 220/240v        |
| IP RATING                | 20              |
| CLASS PROTECTION         | 1               |
| SHADE                    | GL028           |
| FLEX   BAR   CHAIN LENGT | n/a             |
| CABLE TYPE               | -               |

Fixing Bracket MLWB02 | Polished Chrome

Product Notes:

MLCF22POLCOP

**Polished Copper** 

| MATERIAL                 | Brass   Copper   Glass |
|--------------------------|------------------------|
| HEIGHT                   | 20cm   7.87"           |
| WIDTH   DIAMETER         | 30cm   11.81"          |
| LENGTH   PROJECTION      | n/a                    |
| WEIGHT                   | 1.3KG   2.87lbs        |
| LAMPHOLDER               | E27 x 1                |
| MAX WATTAGE              | 40W x 1                |
| VOLTAGE                  | 220/240v               |
| IP RATING                | 20                     |
| CLASS PROTECTION         | 1                      |
| SHADE                    | GL028                  |
| FLEX   BAR   CHAIN LENGT | n/a                    |
| CABLE TYPE               | -                      |

Fixing Bracket MLWB02 | Copper

Product Notes

MLCF22SATBRS Satin Brass

| MATERIAL                 | Brass   Glass   |
|--------------------------|-----------------|
| HEIGHT                   | 20cm   7.87"    |
| WIDTH   DIAMETER         | 30cm   11.81"   |
| LENGTH   PROJECTION      | n/a             |
| WEIGHT                   | 1.3KG   2.87lbs |
| LAMPHOLDER               | E27 x 1         |
| MAX WATTAGE              | 40W x 1         |
| VOLTAGE                  | 220/240v        |
| IP RATING                | 20              |
| CLASS PROTECTION         | I               |
| SHADE                    | GL028           |
| FLEX   BAR   CHAIN LENGT | n/a             |
| CABLE TYPE               | -               |

Fixing Bracket MLWB02 | Polished Brass

Product Notes