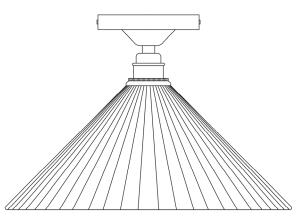

MLCF22ANTBRS Antique Brass

| MATERIAL                 | Brass   Glass   |
|--------------------------|-----------------|
| HEIGHT                   | 20cm   7.87"    |
| WIDTH   DIAMETER         | 30cm   11.81"   |
| LENGTH   PROJECTION      | n/a             |
| WEIGHT                   | 1.3KG   2.87lbs |
| LAMPHOLDER               | E27 x 1         |
| MAX WATTAGE              | 40W x 1         |
| VOLTAGE                  | 220/240v        |
| IP RATING                | 20              |
| CLASS PROTECTION         | I               |
| SHADE                    | GL028           |
| FLEX   BAR   CHAIN LENGT | n/a             |
| CABLE TYPE               | -               |

## MLCF22ANTSLV Antique Silver

| MATERIAL                 | Brass   Glass   |
|--------------------------|-----------------|
| HEIGHT                   | 20cm   7.87"    |
| WIDTH   DIAMETER         | 30cm   11.81"   |
| LENGTH   PROJECTION      | n/a             |
| WEIGHT                   | 1.3KG   2.87lbs |
| LAMPHOLDER               | E27 x 1         |
| MAX WATTAGE              | 40W x 1         |
| VOLTAGE                  | 220/240v        |
| IP RATING                | 20              |
| CLASS PROTECTION         | ı               |
| SHADE                    | GL028           |
| FLEX   BAR   CHAIN LENGT | n/a             |
| CABLE TYPE               | -               |