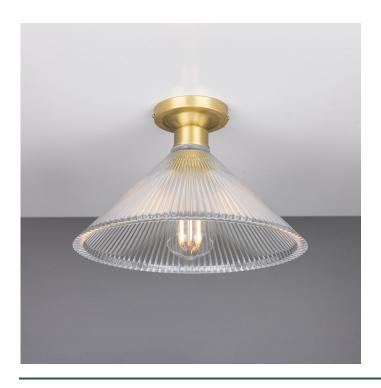

Fixing Bracket MLWB02 | Polished Brass

Product Notes:

MLCF22POLCHR

Polished Chrome

| MATERIAL                 | Brass   Glass   |
|--------------------------|-----------------|
| HEIGHT                   | 20cm   7.87"    |
| WIDTH   DIAMETER         | 30cm   11.81"   |
| LENGTH   PROJECTION      | n/a             |
| WEIGHT                   | 1.3KG   2.87lbs |
| LAMPHOLDER               | E27 x 1         |
| MAX WATTAGE              | 40W x 1         |
| VOLTAGE                  | 220/240v        |
| IP RATING                | 20              |
| CLASS PROTECTION         | 1               |
| SHADE                    | GL028           |
| FLEX   BAR   CHAIN LENGT | n/a             |
| CABLE TYPE               | -               |

Fixing Bracket MLWB02 | Polished Brass

Product Notes