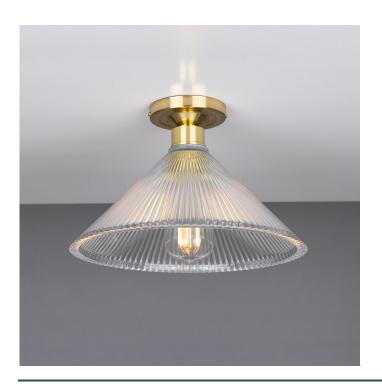

MLCF22ANTBRS Antique Brass

| MATERIAL                 | Brass   Glass   |
|--------------------------|-----------------|
| HEIGHT                   | 20cm   7.87"    |
| WIDTH   DIAMETER         | 30cm   11.81"   |
| LENGTH   PROJECTION      | n/a             |
| WEIGHT                   | 1.3KG   2.87lbs |
| LAMPHOLDER               | E27 x 1         |
| MAX WATTAGE              | 40W x 1         |
| VOLTAGE                  | 220/240v        |
| IP RATING                | 20              |
| CLASS PROTECTION         | I               |
| SHADE                    | GL028           |
| FLEX   BAR   CHAIN LENGT | n/a             |
| CABLE TYPE               | -               |

## MLCF22ANTSLV Antique Silver

| MATERIAL                 | Brass   Glass   |
|--------------------------|-----------------|
| HEIGHT                   | 20cm   7.87"    |
| WIDTH   DIAMETER         | 30cm   11.81"   |
| LENGTH   PROJECTION      | n/a             |
| WEIGHT                   | 1.3KG   2.87lbs |
| LAMPHOLDER               | E27 x 1         |
| MAX WATTAGE              | 40W x 1         |
| VOLTAGE                  | 220/240v        |
| IP RATING                | 20              |
| CLASS PROTECTION         | ı               |
| SHADE                    | GL028           |
| FLEX   BAR   CHAIN LENGT | n/a             |
| CABLE TYPE               | -               |