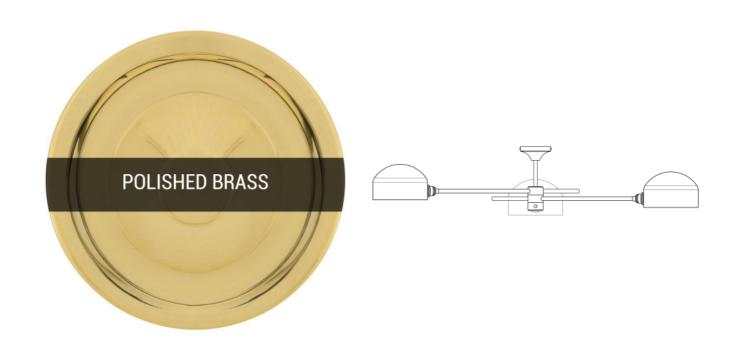

### MLF255POLBRS **Polished Brass**

| MATERIAL                 | Brass           |
|--------------------------|-----------------|
| HEIGHT                   | 24cm   9.45"    |
| WIDTH   DIAMETER         | 88cm   34.65"   |
| LENGTH   PROJECTION      | n/a             |
| WEIGHT                   | 2.5KG   5.51lbs |
| LAMPHOLDER               | E27 x 3         |
| MAX WATTAGE              | 40W x 3         |
| VOLTAGE                  | 220/240v        |
| IP RATING                | 20              |
| CLASS PROTECTION         | I               |
| SHADE                    |                 |
| FLEX   BAR   CHAIN LENGT | n/a             |
| CABLE TYPE               |                 |

Fixing Bracket MLROSE14 | Polished Brass

MLF255SATBRS Satin Brass

| MATERIAL                 | Brass           |
|--------------------------|-----------------|
| HEIGHT                   | 24cm   9.45"    |
| WIDTH   DIAMETER         | 88cm   34.65"   |
| LENGTH   PROJECTION      | n/a             |
| WEIGHT                   | 2.5KG   5.51lbs |
| LAMPHOLDER               | E27 x 3         |
| MAX WATTAGE              | 40W x 3         |
| VOLTAGE                  | 220/240v        |
| IP RATING                | 20              |
| CLASS PROTECTION         | I               |
| SHADE                    |                 |
| FLEX   BAR   CHAIN LENGT | n/a             |
| CABLE TYPE               | -               |