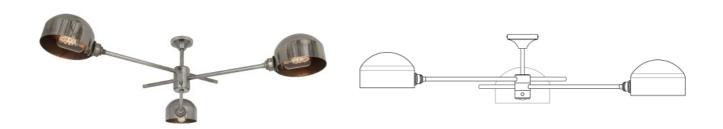

### Antique Silver MLF255ANTSLV

| MATERIAL                 | Brass           |
|--------------------------|-----------------|
| HEIGHT                   | 24cm   9.45"    |
| WIDTH   DIAMETER         | 88cm   34.65"   |
| LENGTH   PROJECTION      | n/a             |
| WEIGHT                   | 2.5KG   5.51lbs |
| LAMPHOLDER               | E27 x 3         |
| MAX WATTAGE              | 40W x 3         |
| VOLTAGE                  | 220/240v        |
| IP RATING                | 20              |
| CLASS PROTECTION         | I               |
| SHADE                    |                 |
| FLEX   BAR   CHAIN LENGT | n/a             |
| CABLE TYPE               | -               |

Fixing Bracket MLROSE14 | Antique Silver