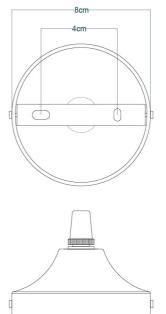

MLF255ANTBRS **Antique Brass** 



| MATERIAL                 | Brass           |
|--------------------------|-----------------|
| HEIGHT                   | 24cm   9.45"    |
| WIDTH   DIAMETER         | 88cm   34.65"   |
| LENGTH   PROJECTION      | n/a             |
| WEIGHT                   | 2.5KG   5.51lbs |
| LAMPHOLDER               | E27 x 3         |
| MAX WATTAGE              | 40W x 3         |
| VOLTAGE                  | 220/240v        |
| IP RATING                | 20              |
| CLASS PROTECTION         | I               |
| SHADE                    |                 |
| FLEX   BAR   CHAIN LENGT | n/a             |
| CABLE TYPE               | -               |

Fixing Bracket MLROSE14 | Antique Brass









### Antique Silver MLF255ANTSLV



| MATERIAL                 | Brass           |
|--------------------------|-----------------|
| HEIGHT                   | 24cm   9.45"    |
| WIDTH   DIAMETER         | 88cm   34.65"   |
| LENGTH   PROJECTION      | n/a             |
| WEIGHT                   | 2.5KG   5.51lbs |
| LAMPHOLDER               | E27 x 3         |
| MAX WATTAGE              | 40W x 3         |
| VOLTAGE                  | 220/240v        |
| IP RATING                | 20              |
| CLASS PROTECTION         | I               |
| SHADE                    |                 |
| FLEX   BAR   CHAIN LENGT | n/a             |
| CABLE TYPE               | -               |

Fixing Bracket MLROSE14 | Antique Silver









### MLF255POLBRS **Polished Brass**



| MATERIA