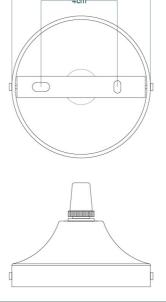

Fixing Bracket MLROSE14 | Polished Brass

MLF255SATBRS Satin Brass

| MATERIAL                 | Brass           |
|--------------------------|-----------------|
| HEIGHT                   | 24cm   9.45"    |
| WIDTH   DIAMETER         | 88cm   34.65"   |
| LENGTH   PROJECTION      | n/a             |
| WEIGHT                   | 2.5KG   5.51lbs |
| LAMPHOLDER               | E27 x 3         |
| MAX WATTAGE              | 40W x 3         |
| VOLTAGE                  | 220/240v        |
| IP RATING                | 20              |
| CLASS PROTECTION         | I               |
| SHADE                    |                 |
| FLEX   BAR   CHAIN LENGT | n/a             |
| CABLE TYPE               | -               |

Fixing Bracket MLROSE14 | Satin Brass