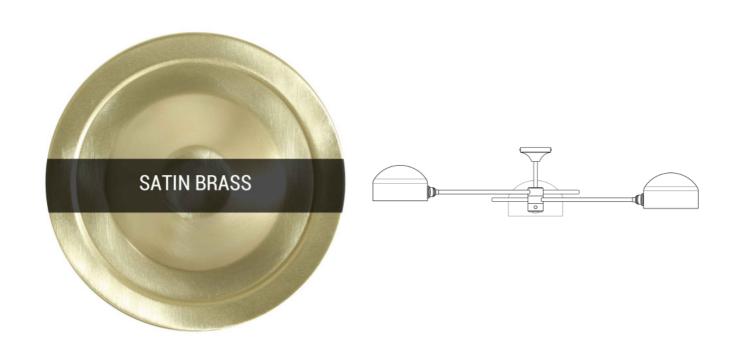

Fixing Bracket MLROSE14 | Polished Brass

MLF255SATBRS Satin Brass

| MATERIAL                 | Brass           |
|--------------------------|-----------------|
| HEIGHT                   | 24cm   9.45"    |
| WIDTH   DIAMETER         | 88cm   34.65"   |
| LENGTH   PROJECTION      | n/a             |
| WEIGHT                   | 2.5KG   5.51lbs |
| LAMPHOLDER               | E27 x 3         |
| MAX WATTAGE              | 40W x 3         |
| VOLTAGE                  | 220/240v        |
| IP RATING                | 20              |
| CLASS PROTECTION         | I               |
| SHADE                    |                 |
| FLEX   BAR   CHAIN LENGT | n/a             |
| CABLE TYPE               | -               |

Fixing Bracket MLROSE14 | Satin Brass