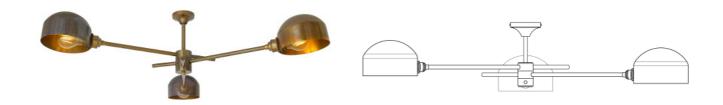

MLF255ANTBRS **Antique Brass** 

| MATERIAL                 | Brass           |
|--------------------------|-----------------|
| HEIGHT                   | 24cm   9.45"    |
| WIDTH   DIAMETER         | 88cm   34.65"   |
| LENGTH   PROJECTION      | n/a             |
| WEIGHT                   | 2.5KG   5.51lbs |
| LAMPHOLDER               | E27 x 3         |
| MAX WATTAGE              | 40W x 3         |
| VOLTAGE                  | 220/240v        |
| IP RATING                | 20              |
| CLASS PROTECTION         | I               |
| SHADE                    |                 |
| FLEX   BAR   CHAIN LENGT | n/a             |
| CABLE TYPE               | -               |

Fixing Bracket MLROSE14 | Antique Brass