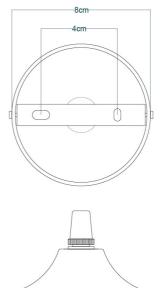

|

Fixing Bracket MLROSE14 | Antique Brass









### Antique Silver MLF255ANTSLV



| MATERIAL                 | Brass           |
|--------------------------|-----------------|
| HEIGHT                   | 24cm   9.45"    |
| WIDTH   DIAMETER         | 88cm   34.65"   |
| LENGTH   PROJECTION      | n/a             |
| WEIGHT                   | 2.5KG   5.51lbs |
| LAMPHOLDER               | E27 x 3         |
| MAX WATTAGE              | 40W x 3         |
| VOLTAGE                  | 220/240v        |
| IP RATING                | 20              |
| CLASS PROTECTION         | I               |
| SHADE                    |                 |
| FLEX   BAR   CHAIN LENGT | n/a             |
| CABLE TYPE               | -               |

Fixing Bracket MLROSE14 | Antique Silver









### MLF255POLBRS **Polished Brass**



| MATERIAL                 | Brass           |
|--------------------------|-----------------|
| HEIGHT                   | 24cm   9.45"    |
| WIDTH   DIAMETER         | 88cm   34.65"   |
| LENGTH   PROJECTION      | n/a             |
| WEIGHT                   | 2.5KG   5.51lbs |
| LAMPHOLDER               | E27 x 3         |
| MAX WATTAGE              | 40W x 3         |
| VOLTAGE                  | 220/240v        |
| IP RATING                | 20              |
| CLASS PROTECTION         | I               |
| SHADE                    |                 |
| FLEX   BAR   CHAIN LENGT | n/a             |
| CABLE TYPE               |                 |

Fixing Bracket MLROSE14 | Polished Brass









MLF255SATBRS Satin Brass



| MATERIAL