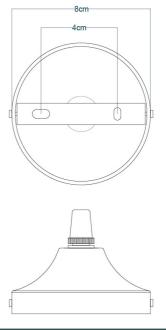

### MLF255POLBRS **Polished Brass**

| MATERIAL                 | Brass           |
|--------------------------|-----------------|
| HEIGHT                   | 24cm   9.45"    |
| WIDTH   DIAMETER         | 88cm   34.65"   |
| LENGTH   PROJECTION      | n/a             |
| WEIGHT                   | 2.5KG   5.51lbs |
| LAMPHOLDER               | E27 x 3         |
| MAX WATTAGE              | 40W x 3         |
| VOLTAGE                  | 220/240v        |
| IP RATING                | 20              |
| CLASS PROTECTION         | I               |
| SHADE                    |                 |
| FLEX   BAR   CHAIN LENGT | n/a             |
| CABLE TYPE               |                 |

Fixing Bracket MLROSE14 | Polished Brass

MLF255SATBRS Satin Brass

| MATERIAL                 | Brass           |
|--------------------------|-----------------|
| HEIGHT                   | 24cm   9.45"    |
| WIDTH   DIAMETER         | 88cm   34.65"   |
| LENGTH   PROJECTION      | n/a             |
| WEIGHT                   | 2.5KG   5.51lbs |
| LAMPHOLDER               | E27 x 3         |
| MAX WATTAGE              | 40W x 3         |
| VOLTAGE                  | 220/240v        |
| IP RATING                | 20              |
| CLASS PROTECTION         | I               |
| SHADE                    |                 |
| FLEX   BAR   CHAIN LENGT | n/a             |
| CABLE TYPE               | -               |