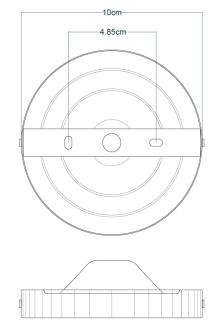

Fixing Bracket MLWB02 | Antique Brass

Product Notes:

MLCF30ANTSLV Antique Silver

| MATERIAL                 | Brass   Glass   |
|--------------------------|-----------------|
| HEIGHT                   | 37cm   14.57"   |
| WIDTH   DIAMETER         | 30cm   11.81"   |
| LENGTH   PROJECTION      | n/a             |
| WEIGHT                   | 1.5KG   3.31lbs |
| LAMPHOLDER               | E27 x 1         |
| MAX WATTAGE              | 60W x 1         |
| VOLTAGE                  | 220/240v        |
| IP RATING                | 20              |
| CLASS PROTECTION         | 1               |
| SHADE                    | GL044C          |
| FLEX   BAR   CHAIN LENGT | n/a             |
| CABLE TYPE               | -               |