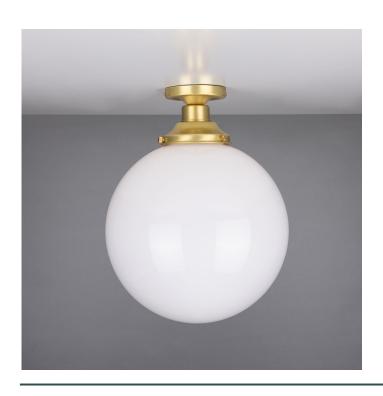

MLCF30ANTBRS

**Antique Brass** 

| MATERIAL                 | Brass   Glass   |
|--------------------------|-----------------|
| HEIGHT                   | 37cm   14.57"   |
| WIDTH   DIAMETER         | 30cm   11.81"   |
| LENGTH   PROJECTION      | n/a             |
| WEIGHT                   | 1.5KG   3.31lbs |
| LAMPHOLDER               | E27 x 1         |
| MAX WATTAGE              | 60W x 1         |
| VOLTAGE                  | 220/240v        |
| IP RATING                | 20              |
| CLASS PROTECTION         | ı               |
| SHADE                    | GL044C          |
| FLEX   BAR   CHAIN LENGT | n/a             |
| CABLE TYPE               | -               |

Fixing Bracket MLWB02 | Antique Brass

Product Notes:

MLCF30ANTSLV Antique Silver

| MATERIAL                 | Brass   Glass   |
|--------------------------|-----------------|
| HEIGHT                   | 37cm   14.57"   |
| WIDTH   DIAMETER         | 30cm   11.81"   |
| LENGTH   PROJECTION      | n/a             |
| WEIGHT                   | 1.5KG   3.31lbs |
| LAMPHOLDER               | E27 x 1         |
| MAX WATTAGE              | 60W x 1         |
| VOLTAGE                  | 220/240v        |
| IP RATING                | 20              |
| CLASS PROTECTION         | 1               |
| SHADE                    | GL044C          |
| FLEX   BAR   CHAIN LENGT | n/a             |
| CABLE TYPE               | -               |

Fixing Bracket MLWB02 | Satin Brass

Product Notes: