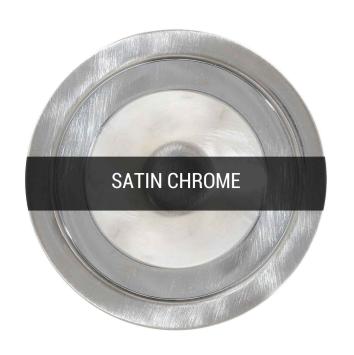

### MLCF30SATCHR Satin Chrome

| MATERIAL                 | Brass   Glass   |
|--------------------------|-----------------|
| HEIGHT                   | 37cm   14.57"   |
| WIDTH   DIAMETER         | 30cm   11.81"   |
| LENGTH   PROJECTION      | n/a             |
| WEIGHT                   | 1.5KG   3.31lbs |
| LAMPHOLDER               | E27 x 1         |
| MAX WATTAGE              | 60W x 1         |
| VOLTAGE                  | 220/240v        |
| IP RATING                | 20              |
| CLASS PROTECTION         | I               |
| SHADE                    | GL044C          |
| FLEX   BAR   CHAIN LENGT | n/a             |
| CABLE TYPE               | -               |

Fixing Bracket MLWB02 | Satin Chrome

Product Notes: