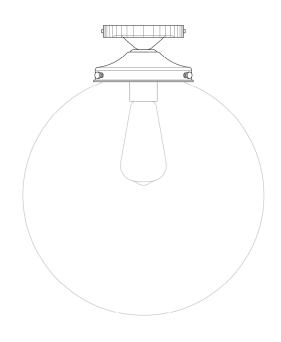

MLCF30ANTBRS

**Antique Brass** 

| MATERIAL                 | Brass   Glass   |
|--------------------------|-----------------|
| HEIGHT                   | 37cm   14.57"   |
| WIDTH   DIAMETER         | 30cm   11.81"   |
| LENGTH   PROJECTION      | n/a             |
| WEIGHT                   | 1.5KG   3.31lbs |
| LAMPHOLDER               | E27 x 1         |
| MAX WATTAGE              | 60W x 1         |
| VOLTAGE                  | 220/240v        |
| IP RATING                | 20              |
| CLASS PROTECTION         | ı               |
| SHADE                    | GL044C          |
| FLEX   BAR   CHAIN LENGT | n/a             |
| CABLE TYPE               | -               |