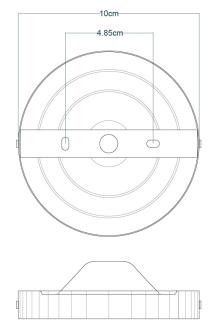

|

Fixing Bracket MLWB02 | Satin Brass





Product Notes:





### MLCF30SATCHR Satin Chrome





| MATERIAL                 | Brass   Glass   |
|--------------------------|-----------------|
| HEIGHT                   | 37cm   14.57"   |
| WIDTH   DIAMETER         | 30cm   11.81"   |
| LENGTH   PROJECTION      | n/a             |
| WEIGHT                   | 1.5KG   3.31lbs |
| LAMPHOLDER               | E27 x 1         |
| MAX WATTAGE              | 60W x 1         |
| VOLTAGE                  | 220/240v        |
| IP RATING                | 20              |
| CLASS PROTECTION         | I               |
| SHADE                    | GL044C          |
| FLEX   BAR   CHAIN LENGT | n/a             |
| CABLE TYPE               | -               |

Fixing Bracket MLWB02 | Satin Chrome





Product Notes: