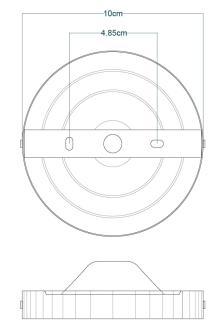

Fixing Bracket MLWB02 | Antique Brass

Product Notes:

MLCF30ANTSLV Antique Silver

| MATERIAL                 | Brass   Glass   |
|--------------------------|-----------------|
| HEIGHT                   | 37cm   14.57"   |
| WIDTH   DIAMETER         | 30cm   11.81"   |
| LENGTH   PROJECTION      | n/a             |
| WEIGHT                   | 1.5KG   3.31lbs |
| LAMPHOLDER               | E27 x 1         |
| MAX WATTAGE              | 60W x 1         |
| VOLTAGE                  | 220/240v        |
| IP RATING                | 20              |
| CLASS PROTECTION         | 1               |
| SHADE                    | GL044C          |
| FLEX   BAR   CHAIN LENGT | n/a             |
| CABLE TYPE               | -               |