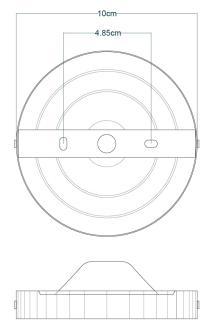

Fixing Bracket MLWB02 | Antique Brass

Product Notes:

MLCF30ANTSLV Antique Silver

| MATERIAL                 | Brass   Glass   |
|--------------------------|-----------------|
| HEIGHT                   | 37cm   14.57"   |
| WIDTH   DIAMETER         | 30cm   11.81"   |
| LENGTH   PROJECTION      | n/a             |
| WEIGHT                   | 1.5KG   3.31lbs |
| LAMPHOLDER               | E27 x 1         |
| MAX WATTAGE              | 60W x 1         |
| VOLTAGE                  | 220/240v        |
| IP RATING                | 20              |
| CLASS PROTECTION         | 1               |
| SHADE                    | GL044C          |
| FLEX   BAR   CHAIN LENGT | n/a             |
| CABLE TYPE               | -               |