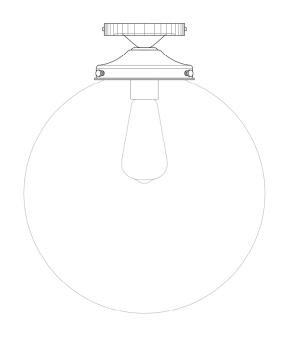

MLCF30ANTBRS

**Antique Brass** 

| MATERIAL                 | Brass   Glass   |
|--------------------------|-----------------|
| HEIGHT                   | 37cm   14.57"   |
| WIDTH   DIAMETER         | 30cm   11.81"   |
| LENGTH   PROJECTION      | n/a             |
| WEIGHT                   | 1.5KG   3.31lbs |
| LAMPHOLDER               | E27 x 1         |
| MAX WATTAGE              | 60W x 1         |
| VOLTAGE                  | 220/240v        |
| IP RATING                | 20              |
| CLASS PROTECTION         | ı               |
| SHADE                    | GL044C          |
| FLEX   BAR   CHAIN LENGT | n/a             |
| CABLE TYPE               | -               |

Fixing Bracket MLWB02 | Antique Brass

Product Notes:

MLCF30ANTSLV Antique Silver

| MATERIAL                 | Brass   Glass   |
|--------------------------|-----------------|
| HEIGHT                   | 37cm   14.57"   |
| WIDTH   DIAMETER         | 30cm   11.81"   |
| LENGTH   PROJECTION      | n/a             |
| WEIGHT                   | 1.5KG   3.31lbs |
| LAMPHOLDER               | E27 x 1         |
| MAX WATTAGE              | 60W x 1         |
| VOLTAGE                  | 220/240v        |
| IP RATING                | 20              |
| CLASS PROTECTION         | 1               |
| SHADE                    | GL044C          |
| FLEX   BAR   CHAIN LENGT | n/a             |
| CABLE TYPE               | -               |

Fixing Bracket MLWB02 | Antique Silver

Product Notes:

MLCF30POLBRS

**Polished Brass** 

| MATERIAL                 | Brass   Glass   |
|--------------------------|-----------------|
| HEIGHT                   | 37cm   14.57"   |
| WIDTH   DIAMETER         | 30cm   11.81"   |
| LENGTH   PROJECTION      | n/a             |
| WEIGHT                   | 1.5KG   3.31lbs |
| LAMPHOLDER               | E27 x 1         |
| MAX WATTAGE              | 60W x 1         |
| VOLTAGE                  | 220/240v        |
| IP RATING                | 20              |
| CLASS PROTECTION         | ı               |
| SHADE                    | GL044C          |
| FLEX   BAR   CHAIN LENGT | n/a             |
| CABLE TYPE               | -               |

Fixing Bracket MLWB02 | Polished Brass

Product Notes:

MLCF30POLCHR

Polished Chrome

| MATERIAL                 | Brass   Glass   |
|--------------------------|-----------------|
| HEIGHT                   | 37cm   14.57"   |
| WIDTH   DIAMETER         | 30cm   11.81"   |
| LENGTH   PROJECTION      | n/a             |
| WEIGHT                   | 1.5KG   3.31lbs |
| LAMPHOLDER               | E27 x 1         |
| MAX WATTAGE              | 60W x 1         |
| VOLTAGE                  | 220/240v        |
| IP RATING                | 20              |
| CLASS PROTECTION         | 1               |
| SHADE                    | GL044C          |
| FLEX   BAR   CHAIN LENGT | n/a             |
| CABLE TYPE               | -               |

Fixing Bracket MLWB02 | Polished Chrome

Product Notes:

MLCF30SATBRS Satin Brass

| MATERIAL                 | Brass   Glass   |
|--------------------------|-----------------|
| HEIGHT                   | 37cm   14.57"   |
| WIDTH   DIAMETER         | 30cm   11.81"   |
| LENGTH   PROJECTION      | n/a             |
| WEIGHT                   | 1.5KG   3.31lbs |
| LAMPHOLDER               | E27 x 1         |
| MAX WATTAGE              | 60W x 1         |
| VOLTAGE                  | 220/240v        |
| IP RATING                | 20              |
| CLASS PROTECTION         | ı               |
| SHADE                    | GL044C          |
| FLEX   BAR   CHAIN LENGT | n/a             |
| CABLE TYPE               | -               |

Fixing Bracket MLWB02 | Satin Brass

Product Notes:

### MLCF30SATCHR Satin Chrome

| MATERIAL                 | Brass   Glass   |
|--------------------------|-----------------|
| HEIGHT                   | 37cm   14.57"   |
| WIDTH   DIAMETER         | 30cm   11.81"   |
| LENGTH   PROJECTION      | n/a             |
| WEIGHT                   | 1.5KG   3.31lbs |
| LAMPHOLDER               | E27 x 1         |
| MAX WATTAGE              | 60W x 1         |
| VOLTAGE                  | 220/240v        |
| IP RATING                | 20              |
| CLASS PROTECTION         | I               |
| SHADE                    | GL044C          |
| FLEX   BAR   CHAIN LENGT | n/a             |
| CABLE TYPE               | -               |

Fixing Bracket MLWB02 | Satin Chrome

Product Notes: