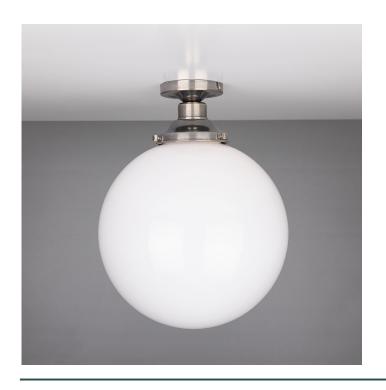

Fixing Bracket MLWB02 | Polished Chrome

Product Notes:

MLCF30SATBRS Satin Brass

| MATERIAL                 | Brass   Glass   |
|--------------------------|-----------------|
| HEIGHT                   | 37cm   14.57"   |
| WIDTH   DIAMETER         | 30cm   11.81"   |
| LENGTH   PROJECTION      | n/a             |
| WEIGHT                   | 1.5KG   3.31lbs |
| LAMPHOLDER               | E27 x 1         |
| MAX WATTAGE              | 60W x 1         |
| VOLTAGE                  | 220/240v        |
| IP RATING                | 20              |
| CLASS PROTECTION         | ı               |
| SHADE                    | GL044C          |
| FLEX   BAR   CHAIN LENGT | n/a             |
| CABLE TYPE               | -               |

### MLCF30SATCHR Satin Chrome

| MATERIAL                 | Brass   Glass   |
|--------------------------|-----------------|
| HEIGHT                   | 37cm   14.57"   |
| WIDTH   DIAMETER         | 30cm   11.81"   |
| LENGTH   PROJECTION      | n/a             |
| WEIGHT                   | 1.5KG   3.31lbs |
| LAMPHOLDER               | E27 x 1         |
| MAX WATTAGE              | 60W x 1         |
| VOLTAGE                  | 220/240v        |
| IP RATING                | 20              |
| CLASS PROTECTION         | I               |
| SHADE                    | GL044C          |
| FLEX   BAR   CHAIN LENGT | n/a             |
| CABLE TYPE               | -               |