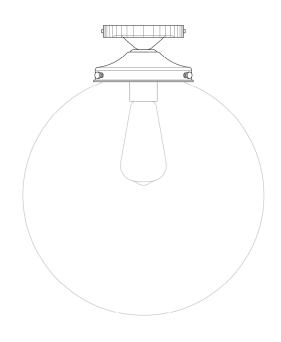

MLCF30ANTBRS

**Antique Brass** 

| MATERIAL                 | Brass   Glass   |
|--------------------------|-----------------|
| HEIGHT                   | 37cm   14.57"   |
| WIDTH   DIAMETER         | 30cm   11.81"   |
| LENGTH   PROJECTION      | n/a             |
| WEIGHT                   | 1.5KG   3.31lbs |
| LAMPHOLDER               | E27 x 1         |
| MAX WATTAGE              | 60W x 1         |
| VOLTAGE                  | 220/240v        |
| IP RATING                | 20              |
| CLASS PROTECTION         | ı               |
| SHADE                    | GL044C          |
| FLEX   BAR   CHAIN LENGT | n/a             |
| CABLE TYPE               | -               |

Fixing Bracket MLWB02 | Antique Brass

Product Notes:

MLCF30ANTSLV Antique Silver

| MATERIAL                 | Brass   Glass   |
|--------------------------|-----------------|
| HEIGHT                   | 37cm   14.57"   |
| WIDTH   DIAMETER         | 30cm   11.81"   |
| LENGTH   PROJECTION      | n/a             |
| WEIGHT                   | 1.5KG   3.31lbs |
| LAMPHOLDER               | E27 x 1         |
| MAX WATTAGE              | 60W x 1         |
| VOLTAGE                  | 220/240v        |
| IP RATING                | 20              |
| CLASS PROTECTION         | 1               |
| SHADE                    | GL044C          |
| FLEX   BAR   CHAIN LENGT | n/a             |
| CABLE TYPE               | -               |