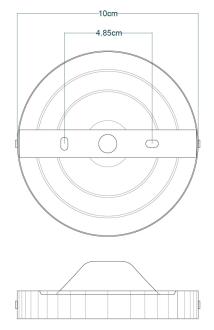

Fixing Bracket MLWB02 | Antique Brass

Product Notes:

MLCF30ANTSLV Antique Silver

| MATERIAL                 | Brass   Glass   |
|--------------------------|-----------------|
| HEIGHT                   | 37cm   14.57"   |
| WIDTH   DIAMETER         | 30cm   11.81"   |
| LENGTH   PROJECTION      | n/a             |
| WEIGHT                   | 1.5KG   3.31lbs |
| LAMPHOLDER               | E27 x 1         |
| MAX WATTAGE              | 60W x 1         |
| VOLTAGE                  | 220/240v        |
| IP RATING                | 20              |
| CLASS PROTECTION         | 1               |
| SHADE                    | GL044C          |
| FLEX   BAR   CHAIN LENGT | n/a             |
| CABLE TYPE               | -               |

Fixing Bracket MLWB02 | Antique Silver

Product Notes:

MLCF30POLBRS

**Polished Brass** 

| MATERIAL                 | Brass   Glass   |
|--------------------------|-----------------|
| HEIGHT                   | 37cm   14.57"   |
| WIDTH   DIAMETER         | 30cm   11.81"   |
| LENGTH   PROJECTION      | n/a             |
| WEIGHT                   | 1.5KG   3.31lbs |
| LAMPHOLDER               | E27 x 1         |
| MAX WATTAGE              | 60W x 1         |
| VOLTAGE                  | 220/240v        |
| IP RATING                | 20              |
| CLASS PROTECTION         | ı               |
| SHADE                    | GL044C          |
| FLEX   BAR   CHAIN LENGT | n/a             |
| CABLE TYPE               | -               |

Fixing Bracket MLWB02 | Polished Brass

Product Notes:

MLCF30POLCHR

Polished Chrome

| MATERIAL                 | Brass   Glass   |
|--------------------------|-----------------|
| HEIGHT                   | 37cm   14.57"   |
| WIDTH   DIAMETER         | 30cm   11.81"   |
| LENGTH   PROJECTION      | n/a             |
| WEIGHT                   | 1.5KG   3.31lbs |
| LAMPHOLDER               | E27 x 1         |
| MAX WATTAGE              | 60W x 1         |
| VOLTAGE                  | 220/240v        |
| IP RATING                | 20              |
| CLASS PROTECTION         | 1               |
| SHADE                    | GL044C          |
| FLEX   BAR   CHAIN LENGT | n/a             |
| CABLE TYPE               | -               |

Fixing Bracket MLWB02 | Polished Chrome

Product Notes:

MLCF30SATBRS Satin Brass

| MATERIAL                 | Brass   Glass   |
|--------------------------|-----------------|
| HEIGHT                   | 37cm   14.57"   |
| WIDTH   DIAMETER         | 30cm   11.81"   |
| LENGTH   PROJECTION      | n/a             |
| WEIGHT                   | 1.5KG   3.31lbs |
| LAMPHOLDER               | E27 x 1         |
| MAX WATTAGE              | 60W x 1         |
| VOLTAGE                  | 220/240v        |
| IP RATING                | 20              |
| CLASS PROTECTION         | ı               |
| SHADE                    | GL044C          |
| FLEX   BAR   CHAIN LENGT | n/a             |
| CABLE TYPE               | -               |

Fixing Bracket MLWB02 | Satin Brass

Product Notes:

### MLCF30SATCHR Satin Chrome

| MATERIAL                 | Brass   Glass   |
|--------------------------|-----------------|
| HEIGHT                   | 37cm   14.57"   |
| WIDTH   DIAMETER         | 30cm   11.81"   |
| LENGTH   PROJECTION      | n/a             |
| WEIGHT                   | 1.5KG   3.31lbs |
| LAMPHOLDER               | E27 x 1         |
| MAX WATTAGE              | 60W x 1         |
| VOLTAGE                  | 220/240v        |
| IP RATING                | 20              |
| CLASS PROTECTION         | I               |
| SHADE                    | GL044C          |
| FLEX   BAR   CHAIN LENGT | n/a             |
| CABLE TYPE               | -               |

Fixing Bracket MLWB02 | Satin Chrome

Product Notes: