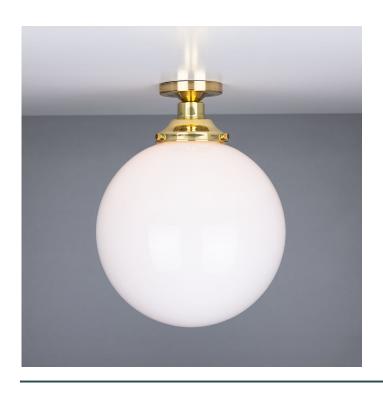

MLCF30ANTBRS

**Antique Brass** 

| MATERIAL                 | Brass   Glass   |
|--------------------------|-----------------|
| HEIGHT                   | 37cm   14.57"   |
| WIDTH   DIAMETER         | 30cm   11.81"   |
| LENGTH   PROJECTION      | n/a             |
| WEIGHT                   | 1.5KG   3.31lbs |
| LAMPHOLDER               | E27 x 1         |
| MAX WATTAGE              | 60W x 1         |
| VOLTAGE                  | 220/240v        |
| IP RATING                | 20              |
| CLASS PROTECTION         | ı               |
| SHADE                    | GL044C          |
| FLEX   BAR   CHAIN LENGT | n/a             |
| CABLE TYPE               | -               |