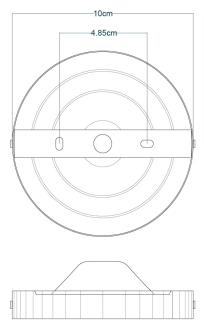

Fixing Bracket MLWB02 | Antique Brass

Product Notes:

MLCF30ANTSLV Antique Silver

| MATERIAL                 | Brass   Glass   |
|--------------------------|-----------------|
| HEIGHT                   | 37cm   14.57"   |
| WIDTH   DIAMETER         | 30cm   11.81"   |
| LENGTH   PROJECTION      | n/a             |
| WEIGHT                   | 1.5KG   3.31lbs |
| LAMPHOLDER               | E27 x 1         |
| MAX WATTAGE              | 60W x 1         |
| VOLTAGE                  | 220/240v        |
| IP RATING                | 20              |
| CLASS PROTECTION         | 1               |
| SHADE                    | GL044C          |
| FLEX   BAR   CHAIN LENGT | n/a             |
| CABLE TYPE               | -               |

Fixing Bracket MLWB02 | Antique Silver

Product Notes:

MLCF30POLBRS

**Polished Brass** 

| MATERIAL                 | Brass   Glass   |
|--------------------------|-----------------|
| HEIGHT                   | 37cm   14.57"   |
| WIDTH   DIAMETER         | 30cm   11.81"   |
| LENGTH   PROJECTION      | n/a             |
| WEIGHT                   | 1.5KG   3.31lbs |
| LAMPHOLDER               | E27 x 1         |
| MAX WATTAGE              | 60W x 1         |
| VOLTAGE                  | 220/240v        |
| IP RATING                | 20              |
| CLASS PROTECTION         | ı               |
| SHADE                    | GL044C          |
| FLEX   BAR   CHAIN LENGT | n/a             |
| CABLE TYPE               | -               |

Fixing Bracket MLWB02 | Polished Brass

Product Notes:

MLCF30POLCHR

Polished Chrome

| MATERIAL                 | Brass   Glass   |
|--------------------------|-----------------|
| HEIGHT                   | 37cm   14.57"   |
| WIDTH   DIAMETER         | 30cm   11.81"   |
| LENGTH   PROJECTION      | n/a             |
| WEIGHT                   | 1.5KG   3.31lbs |
| LAMPHOLDER               | E27 x 1         |
| MAX WATTAGE              | 60W x 1         |
| VOLTAGE                  | 220/240v        |
| IP RATING                | 20              |
| CLASS PROTECTION         | 1               |
| SHADE                    | GL044C          |
| FLEX   BAR   CHAIN LENGT | n/a             |
| CABLE TYPE               | -               |

Fixing Bracket MLWB02 | Polished Chrome

Product Notes:

MLCF30SATBRS Satin Brass

| MATERIAL                 | Brass   Glass   |
|--------------------------|-----------------|
| HEIGHT                   | 37cm   14.57"   |
| WIDTH   DIAMETER         | 30cm   11.81"   |
| LENGTH   PROJECTION      | n/a             |
| WEIGHT                   | 1.5KG   3.31lbs |
| LAMPHOLDER               | E27 x 1         |
| MAX WATTAGE              | 60W x 1         |
| VOLTAGE                  | 220/240v        |
| IP RATING                | 20              |
| CLASS PROTECTION         | ı               |
| SHADE                    | GL044C          |
| FLEX   BAR   CHAIN LENGT | n/a             |
| CABLE TYPE               | -               |

Fixing Bracket MLWB02 | Satin Brass

Product Notes:

### MLCF30SATCHR Satin Chrome

| MATERIAL                 | Brass   Glass   |
|--------------------------|-----------------|
| HEIGHT                   | 37cm   14.57"   |
| WIDTH   DIAMETER         | 30cm   11.81"   |
| LENGTH   PROJECTION      | n/a             |
| WEIGHT                   | 1.5KG   3.31lbs |
| LAMPHOLDER               | E27 x 1         |
| MAX WATTAGE              | 60W x 1         |
| VOLTAGE                  | 220/240v        |
| IP RATING                | 20              |
| CLASS PROTECTION         | I               |
| SHADE                    | GL044C          |
| FLEX   BAR   CHAIN LENGT | n/a             |
| CABLE TYPE               | -               |

Fixing Bracket MLWB02 | Satin Chrome

Product Notes: