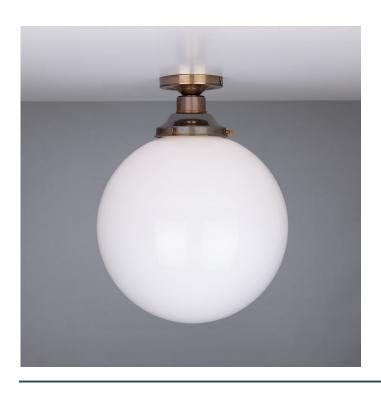

MLCF30ANTBRS

**Antique Brass** 

| MATERIAL                 | Brass   Glass   |
|--------------------------|-----------------|
| HEIGHT                   | 37cm   14.57"   |
| WIDTH   DIAMETER         | 30cm   11.81"   |
| LENGTH   PROJECTION      | n/a             |
| WEIGHT                   | 1.5KG   3.31lbs |
| LAMPHOLDER               | E27 x 1         |
| MAX WATTAGE              | 60W x 1         |
| VOLTAGE                  | 220/240v        |
| IP RATING                | 20              |
| CLASS PROTECTION         | ı               |
| SHADE                    | GL044C          |
| FLEX   BAR   CHAIN LENGT | n/a             |
| CABLE TYPE               | -               |

Fixing Bracket MLWB02 | Antique Brass

Product Notes:

MLCF30ANTSLV Antique Silver

| MATERIAL                 | Brass   Glass   |
|--------------------------|-----------------|
| HEIGHT                   | 37cm   14.57"   |
| WIDTH   DIAMETER         | 30cm   11.81"   |
| LENGTH   PROJECTION      | n/a             |
| WEIGHT                   | 1.5KG   3.31lbs |
| LAMPHOLDER               | E27 x 1         |
| MAX WATTAGE              | 60W x 1         |
| VOLTAGE                  | 220/240v        |
| IP RATING                | 20              |
| CLASS PROTECTION         | 1               |
| SHADE                    | GL044C          |
| FLEX   BAR   CHAIN LENGT | n/a             |
| CABLE TYPE               | -               |