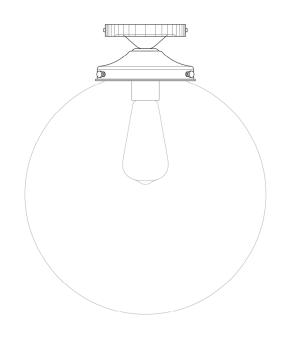

MLCF30ANTBRS

**Antique Brass** 

| MATERIAL                 | Brass   Glass   |
|--------------------------|-----------------|
| HEIGHT                   | 37cm   14.57"   |
| WIDTH   DIAMETER         | 30cm   11.81"   |
| LENGTH   PROJECTION      | n/a             |
| WEIGHT                   | 1.5KG   3.31lbs |
| LAMPHOLDER               | E27 x 1         |
| MAX WATTAGE              | 60W x 1         |
| VOLTAGE                  | 220/240v        |
| IP RATING                | 20              |
| CLASS PROTECTION         | ı               |
| SHADE                    | GL044C          |
| FLEX   BAR   CHAIN LENGT | n/a             |
| CABLE TYPE               | -               |

Fixing Bracket MLWB02 | Antique Brass

Product Notes:

MLCF30ANTSLV Antique Silver

| MATERIAL                 | Brass   Glass   |
|--------------------------|-----------------|
| HEIGHT                   | 37cm   14.57"   |
| WIDTH   DIAMETER         | 30cm   11.81"   |
| LENGTH   PROJECTION      | n/a             |
| WEIGHT                   | 1.5KG   3.31lbs |
| LAMPHOLDER               | E27 x 1         |
| MAX WATTAGE              | 60W x 1         |
| VOLTAGE                  | 220/240v        |
| IP RATING                | 20              |
| CLASS PROTECTION         | 1               |
| SHADE                    | GL044C          |
| FLEX   BAR   CHAIN LENGT | n/a             |
| CABLE TYPE               | -               |