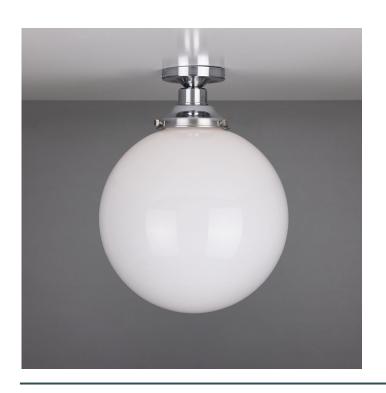

Fixing Bracket MLWB02 | Polished Brass

Product Notes:

MLCF30POLCHR

Polished Chrome

| MATERIAL                 | Brass   Glass   |
|--------------------------|-----------------|
| HEIGHT                   | 37cm   14.57"   |
| WIDTH   DIAMETER         | 30cm   11.81"   |
| LENGTH   PROJECTION      | n/a             |
| WEIGHT                   | 1.5KG   3.31lbs |
| LAMPHOLDER               | E27 x 1         |
| MAX WATTAGE              | 60W x 1         |
| VOLTAGE                  | 220/240v        |
| IP RATING                | 20              |
| CLASS PROTECTION         | 1               |
| SHADE                    | GL044C          |
| FLEX   BAR   CHAIN LENGT | n/a             |
| CABLE TYPE               | -               |

Fixing Bracket MLWB02 | Polished Chrome

Product Notes:

MLCF30SATBRS Satin Brass

| MATERIAL                 | Brass   Glass   |
|--------------------------|-----------------|
| HEIGHT                   | 37cm   14.57"   |
| WIDTH   DIAMETER         | 30cm   11.81"   |
| LENGTH   PROJECTION      | n/a             |
| WEIGHT                   | 1.5KG   3.31lbs |
| LAMPHOLDER               | E27 x 1         |
| MAX WATTAGE              | 60W x 1         |
| VOLTAGE                  | 220/240v        |
| IP RATING                | 20              |
| CLASS PROTECTION         | ı               |
| SHADE                    | GL044C          |
| FLEX   BAR   CHAIN LENGT | n/a             |
| CABLE TYPE               | -               |

### MLCF30SATCHR Satin Chrome

| MATERIAL                 | Brass   Glass   |
|--------------------------|-----------------|
| HEIGHT                   | 37cm   14.57"   |
| WIDTH   DIAMETER         | 30cm   11.81"   |
| LENGTH   PROJECTION      | n/a             |
| WEIGHT                   | 1.5KG   3.31lbs |
| LAMPHOLDER               | E27 x 1         |
| MAX WATTAGE              | 60W x 1         |
| VOLTAGE                  | 220/240v        |
| IP RATING                | 20              |
| CLASS PROTECTION         | I               |
| SHADE                    | GL044C          |
| FLEX   BAR   CHAIN LENGT | n/a             |
| CABLE TYPE               | -               |

Fixing Bracket MLWB02 | Satin Chrome

Product Notes: