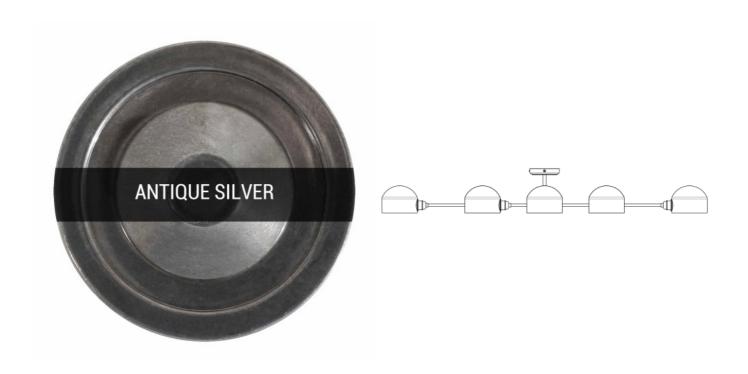

## Antique Silver MLF211ANTSLV

| MATERIAL                 | Brass          |
|--------------------------|----------------|
| HEIGHT                   | 18cm   7.09"   |
| WIDTH   DIAMETER         | 132cm   51.97" |
| LENGTH   PROJECTION      | 112cm   44.09" |
| WEIGHT                   | 4KG   8.82lbs  |
| LAMPHOLDER               | E27 x 8        |
| MAX WATTAGE              | 40W x 8        |
| VOLTAGE                  | 220/240v       |
| IP RATING                | 20             |
| CLASS PROTECTION         | I              |
| SHADE                    |                |
| FLEX   BAR   CHAIN LENGT | n/a            |
| CABLE TYPE               | -              |