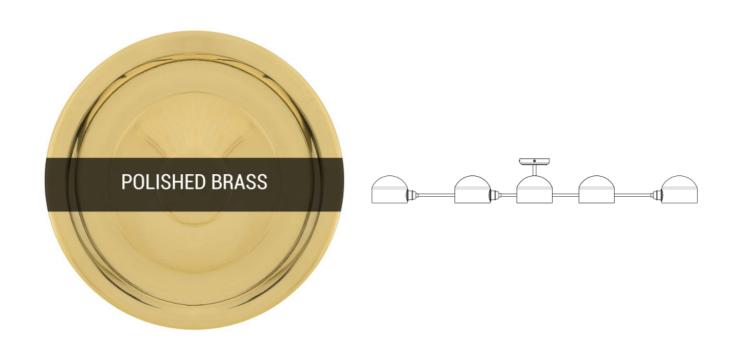

MLF211POLBRS **Polished Brass** 

| MATERIAL                 | Brass          |
|--------------------------|----------------|
| HEIGHT                   | 18cm   7.09"   |
| WIDTH   DIAMETER         | 132cm   51.97" |
| LENGTH   PROJECTION      | 112cm   44.09" |
| WEIGHT                   | 4KG   8.82lbs  |
| LAMPHOLDER               | E27 x 8        |
| MAX WATTAGE              | 40W x 8        |
| VOLTAGE                  | 220/240v       |
| IP RATING                | 20             |
| CLASS PROTECTION         | I              |
| SHADE                    |                |
| FLEX   BAR   CHAIN LENGT | n/a            |
| CABLE TYPE               |                |