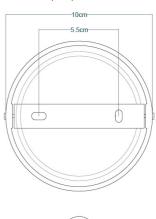

MLF211ANTBRS **Antique Brass** 

| MATERIAL                 | Brass          |
|--------------------------|----------------|
| HEIGHT                   | 18cm   7.09"   |
| WIDTH   DIAMETER         | 132cm   51.97" |
| LENGTH   PROJECTION      | 112cm   44.09" |
| WEIGHT                   | 4KG   8.82lbs  |
| LAMPHOLDER               | E27 x 8        |
| MAX WATTAGE              | 40W x 8        |
| VOLTAGE                  | 220/240v       |
| IP RATING                | 20             |
| CLASS PROTECTION         | 1              |
| SHADE                    | -              |
| FLEX   BAR   CHAIN LENGT | n/a            |
| CABLE TYPE               |                |

## Antique Silver MLF211ANTSLV

| MATERIAL                 | Brass          |
|--------------------------|----------------|
| HEIGHT                   | 18cm   7.09"   |
| WIDTH   DIAMETER         | 132cm   51.97" |
| LENGTH   PROJECTION      | 112cm   44.09" |
| WEIGHT                   | 4KG   8.82lbs  |
| LAMPHOLDER               | E27 x 8        |
| MAX WATTAGE              | 40W x 8        |
| VOLTAGE                  | 220/240v       |
| IP RATING                | 20             |
| CLASS PROTECTION         | I              |
| SHADE                    |                |
| FLEX   BAR   CHAIN LENGT | n/a            |
| CABLE TYPE               | -              |

MLF211POLBRS **Polished Brass** 

| MATERIAL                 | Brass          |
|--------------------------|----------------|
| HEIGHT                   | 18cm   7.09"   |
| WIDTH   DIAMETER         | 132cm   51.97" |
| LENGTH   PROJECTION      | 112cm   44.09" |
| WEIGHT                   | 4KG   8.82lbs  |
| LAMPHOLDER               | E27 x 8        |
| MAX WATTAGE              | 40W x 8        |
| VOLTAGE                  | 220/240v       |
| IP RATING                | 20             |
| CLASS PROTECTION         | I              |
| SHADE                    |                |
| FLEX   BAR   CHAIN LENGT | n/a            |
| CABLE TYPE               |                |