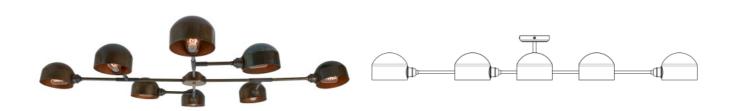

MLF211ANTBRS **Antique Brass** 

| MATERIAL                 | Brass          |
|--------------------------|----------------|
| HEIGHT                   | 18cm   7.09"   |
| WIDTH   DIAMETER         | 132cm   51.97" |
| LENGTH   PROJECTION      | 112cm   44.09" |
| WEIGHT                   | 4KG   8.82lbs  |
| LAMPHOLDER               | E27 x 8        |
| MAX WATTAGE              | 40W x 8        |
| VOLTAGE                  | 220/240v       |
| IP RATING                | 20             |
| CLASS PROTECTION         | 1              |
| SHADE                    | -              |
| FLEX   BAR   CHAIN LENGT | n/a            |
| CABLE TYPE               |                |

Fixing Bracket MLROSE15 | Antique Brass

## Antique Silver MLF211ANTSLV

| MATERIAL                 | Brass          |
|--------------------------|----------------|
| HEIGHT                   | 18cm   7.09"   |
| WIDTH   DIAMETER         | 132cm   51.97" |
| LENGTH   PROJECTION      | 112cm   44.09" |
| WEIGHT                   | 4KG   8.82lbs  |
| LAMPHOLDER               | E27 x 8        |
| MAX WATTAGE              | 40W x 8        |
| VOLTAGE                  | 220/240v       |
| IP RATING                | 20             |
| CLASS PROTECTION         | I              |
| SHADE                    |                |
| FLEX   BAR   CHAIN LENGT | n/a            |
| CABLE TYPE               | -              |

MLF211POLBRS **Polished Brass** 

| MATERIAL                 | Brass          |
|--------------------------|----------------|
| HEIGHT                   | 18cm   7.09"   |
| WIDTH   DIAMETER         | 132cm   51.97" |
| LENGTH   PROJECTION      | 112cm   44.09" |
| WEIGHT                   | 4KG   8.82lbs  |
| LAMPHOLDER               | E27 x 8        |
| MAX WATTAGE              | 40W x 8        |
| VOLTAGE                  | 220/240v       |
| IP RATING                | 20             |
| CLASS PROTECTION         | I              |
| SHADE                    |                |
| FLEX   BAR   CHAIN LENGT | n/a            |
| CABLE TYPE               |                |

Fixing Bracket MLROSE15 | Polished Brass

MLF211SATBRS Satin Brass

| MATERIAL                 | Brass          |
|--------------------------|----------------|
| HEIGHT                   | 18cm   7.09"   |
| WIDTH   DIAMETER         | 132cm   51.97" |
| LENGTH   PROJECTION      | 112cm   44.09" |
| WEIGHT                   | 4KG   8.82lbs  |
| LAMPHOLDER               | E27 x 8        |
| MAX WATTAGE              | 40W x 8        |
| VOLTAGE                  | 220/240v       |
| IP RATING                | 20             |
| CLASS PROTECTION         | ı              |
| SHADE                    |                |
| FLEX   BAR   CHAIN LENGT | n/a            |
| CABLE TYPE               | -              |

Fixing Bracket MLROSE15 | Satin Brass