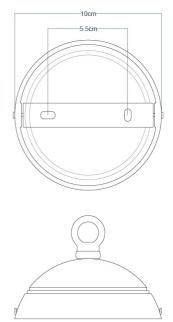

MLF211ANTBRS **Antique Brass** 

| MATERIAL                 | Brass          |
|--------------------------|----------------|
| HEIGHT                   | 18cm   7.09"   |
| WIDTH   DIAMETER         | 132cm   51.97" |
| LENGTH   PROJECTION      | 112cm   44.09" |
| WEIGHT                   | 4KG   8.82lbs  |
| LAMPHOLDER               | E27 x 8        |
| MAX WATTAGE              | 40W x 8        |
| VOLTAGE                  | 220/240v       |
| IP RATING                | 20             |
| CLASS PROTECTION         | 1              |
| SHADE                    | -              |
| FLEX   BAR   CHAIN LENGT | n/a            |
| CABLE TYPE               |                |

## Antique Silver MLF211ANTSLV

| MATERIAL                 | Brass          |
|--------------------------|----------------|
| HEIGHT                   | 18cm   7.09"   |
| WIDTH   DIAMETER         | 132cm   51.97" |
| LENGTH   PROJECTION      | 112cm   44.09" |
| WEIGHT                   | 4KG   8.82lbs  |
| LAMPHOLDER               | E27 x 8        |
| MAX WATTAGE              | 40W x 8        |
| VOLTAGE                  | 220/240v       |
| IP RATING                | 20             |
| CLASS PROTECTION         | I              |
| SHADE                    |                |
| FLEX   BAR   CHAIN LENGT | n/a            |
| CABLE TYPE               | -              |

MLF211POLBRS **Polished Brass** 

| MATERIAL                 | Brass          |
|--------------------------|----------------|
| HEIGHT                   | 18cm   7.09"   |
| WIDTH   DIAMETER         | 132cm   51.97" |
| LENGTH   PROJECTION      | 112cm   44.09" |
| WEIGHT                   | 4KG   8.82lbs  |
| LAMPHOLDER               | E27 x 8        |
| MAX WATTAGE              | 40W x 8        |
| VOLTAGE                  | 220/240v       |
| IP RATING                | 20             |
| CLASS PROTECTION         | I              |
| SHADE                    |                |
| FLEX   BAR   CHAIN LENGT | n/a            |
| CABLE TYPE               |                |