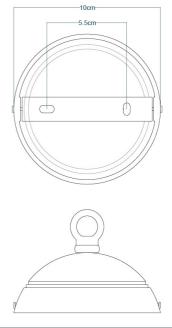

YPE               |                |

Fixing Bracket MLROSE15 | Polished Brass









MLF211SATBRS Satin Brass



| MATERIAL                 | Brass          |
|--------------------------|----------------|
| HEIGHT                   | 18cm   7.09"   |
| WIDTH   DIAMETER         | 132cm   51.97" |
| LENGTH   PROJECTION      | 112cm   44.09" |
| WEIGHT                   | 4KG   8.82lbs  |
| LAMPHOLDER               | E27 x 8        |
| MAX WATTAGE              | 40W x 8        |
| VOLTAGE                  | 220/240v       |
| IP RATING                | 20             |
| CLASS PROTECTION         | ı              |
| SHADE                    |                |
| FLEX   BAR   CHAIN LENGT | n/a            |
| CABLE TYPE               | -              |

Fixing Bracket MLROSE15 | Satin Brass