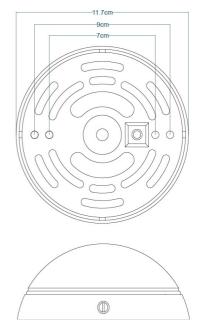

E TYPE               | -               |

Fixing Bracket MLWB11









#### MLWL447POLBRS **Polished Brass**







| MATERIAL                 | Brass           |
|--------------------------|-----------------|
| HEIGHT                   | 24.5cm   9.65"  |
| WIDTH   DIAMETER         | 37cm   14.57"   |
| LENGTH   PROJECTION      | 21.5cm   8.46"  |
| WEIGHT                   | 0.9KG   1.98lbs |
| LAMPHOLDER               | E27 x 2         |
| MAX WATTAGE              | 40W x 2         |
| VOLTAGE                  | 220/240v        |
| IP RATING                | 20              |
| CLASS PROTECTION         | I               |
| SHADE                    | MLFS012 x 2     |
| FLEX   BAR   CHAIN LENGT | n/a             |
| CABLE TYPE               | -               |

Fixing Bracket MLWB11









#### MLWL447SATBRS Satin Brass





215.00

| MATERIAL                 | Brass           |
|--------------------------|-----------------|
| HEIGHT                   | 24.5cm   9.65"  |
| WIDTH   DIAMETER         | 37cm   14.57"   |
| LENGTH   PROJECTION      | 21.5cm   8.46"  |
| WEIGHT                   | 0.9KG   1.98lbs |
| LAMPHOLDER               | E27 x 2         |
| MAX WATTAGE              | 40W x 2         |
| VOLTAGE                  | 220/240v        |
| IP RATING                | 20              |
| CLASS PROTECTION         | I               |
| SHADE                    | MLFS012 x 2     |
| FLEX   BAR   CHAIN LENGT | n/a             |
| CABLE TYPE               | •               |

### Fixing Bracket MLWB11