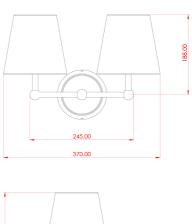

#### **Antique Brass** MLWL447ANTBRS

| MATERIAL                 | Brass           |
|--------------------------|-----------------|
| HEIGHT                   | 24.5cm   9.65"  |
| WIDTH   DIAMETER         | 37cm   14.57"   |
| LENGTH   PROJECTION      | 21.5cm   8.46"  |
| WEIGHT                   | 0.9KG   1.98lbs |
| LAMPHOLDER               | E27 x 2         |
| MAX WATTAGE              | 40W x 2         |
| VOLTAGE                  | 220/240v        |
| IP RATING                | 20              |
| CLASS PROTECTION         | I               |
| SHADE                    | MLFS012 x 2     |
| FLEX   BAR   CHAIN LENGT | n/a             |
| CABLE TYPE               | -               |

#### MLWL447ANTSLV Antique Silver

| MATERIAL                 | Brass           |
|--------------------------|-----------------|
| HEIGHT                   | 24.5cm   9.65"  |
| WIDTH   DIAMETER         | 37cm   14.57"   |
| LENGTH   PROJECTION      | 21.5cm   8.46"  |
| WEIGHT                   | 0.9KG   1.98lbs |
| LAMPHOLDER               | E27 x 2         |
| MAX WATTAGE              | 40W x 2         |
| VOLTAGE                  | 220/240v        |
| IP RATING                | 20              |
| CLASS PROTECTION         | I               |
| SHADE                    | MLFS012 x 2     |
| FLEX   BAR   CHAIN LENGT | n/a             |
| CABLE TYPE               | -               |

#### MLWL447PCMBK Matt Black

| MATERIAL                 | Brass           |
|--------------------------|-----------------|
| HEIGHT                   | 24.5cm   9.65"  |
| WIDTH   DIAMETER         | 37cm   14.57"   |
| LENGTH   PROJECTION      | 21.5cm   8.46"  |
| WEIGHT                   | 0.9KG   1.98lbs |
| LAMPHOLDER               | E27 x 2         |
| MAX WATTAGE              | 40W x 2         |
| VOLTAGE                  | 220/240v        |
| IP RATING                | 20              |
| CLASS PROTECTION         | I               |
| SHADE                    | MLFS012 x 2     |
| FLEX   BAR   CHAIN LENGT | n/a             |
| CABLE TYPE               | -               |

#### MLWL447POLBRS **Polished Brass**

| MATERIAL                 | Brass           |
|--------------------------|-----------------|
| HEIGHT                   | 24.5cm   9.65"  |
| WIDTH   DIAMETER         | 37cm   14.57"   |
| LENGTH   PROJECTION      | 21.5cm   8.46"  |
| WEIGHT                   | 0.9KG   1.98lbs |
| LAMPHOLDER               | E27 x 2         |
| MAX WATTAGE              | 40W x 2         |
| VOLTAGE                  | 220/240v        |
| IP RATING                | 20              |
| CLASS PROTECTION         | I               |
| SHADE                    | MLFS012 x 2     |
| FLEX   BAR   CHAIN LENGT | n/a             |
| CABLE TYPE               | -               |

#### MLWL447SATBRS Satin Brass

215.00

| MATERIAL                 | Brass           |
|--------------------------|-----------------|
| HEIGHT                   | 24.5cm   9.65"  |
| WIDTH   DIAMETER         | 37cm   14.57"   |
| LENGTH   PROJECTION      | 21.5cm   8.46"  |
| WEIGHT                   | 0.9KG   1.98lbs |
| LAMPHOLDER               | E27 x 2         |
| MAX WATTAGE              | 40W x 2         |
| VOLTAGE                  | 220/240v        |
| IP RATING                | 20              |
| CLASS PROTECTION         | I               |
| SHADE                    | MLFS012 x 2     |
| FLEX   BAR   CHAIN LENGT | n/a             |
| CABLE TYPE               | •               |