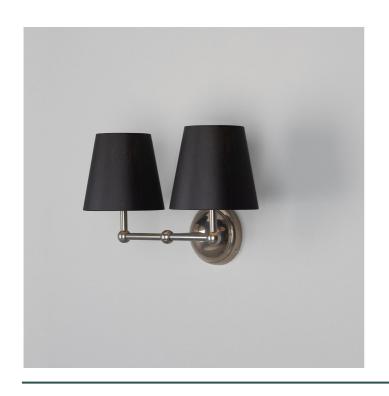

#### **Antique Brass** MLWL447ANTBRS

| MATERIAL                 | Brass           |
|--------------------------|-----------------|
| HEIGHT                   | 24.5cm   9.65"  |
| WIDTH   DIAMETER         | 37cm   14.57"   |
| LENGTH   PROJECTION      | 21.5cm   8.46"  |
| WEIGHT                   | 0.9KG   1.98lbs |
| LAMPHOLDER               | E27 x 2         |
| MAX WATTAGE              | 40W x 2         |
| VOLTAGE                  | 220/240v        |
| IP RATING                | 20              |
| CLASS PROTECTION         | I               |
| SHADE                    | MLFS012 x 2     |
| FLEX   BAR   CHAIN LENGT | n/a             |
| CABLE TYPE               | -               |

#### MLWL447ANTSLV Antique Silver

| MATERIAL                 | Brass           |
|--------------------------|-----------------|
| HEIGHT                   | 24.5cm   9.65"  |
| WIDTH   DIAMETER         | 37cm   14.57"   |
| LENGTH   PROJECTION      | 21.5cm   8.46"  |
| WEIGHT                   | 0.9KG   1.98lbs |
| LAMPHOLDER               | E27 x 2         |
| MAX WATTAGE              | 40W x 2         |
| VOLTAGE                  | 220/240v        |
| IP RATING                | 20              |
| CLASS PROTECTION         | I               |
| SHADE                    | MLFS012 x 2     |
| FLEX   BAR   CHAIN LENGT | n/a             |
| CABLE TYPE               | -               |

#### MLWL447PCMBK Matt Black

| MATERIAL                 | Brass           |
|--------------------------|-----------------|
| HEIGHT                   | 24.5cm   9.65"  |
| WIDTH   DIAMETER         | 37cm   14.57"   |
| LENGTH   PROJECTION      | 21.5cm   8.46"  |
| WEIGHT                   | 0.9KG   1.98lbs |
| LAMPHOLDER               | E27 x 2         |
| MAX WATTAGE              | 40W x 2         |
| VOLTAGE                  | 220/240v        |
| IP RATING                | 20              |
| CLASS PROTECTION         | I               |
| SHADE                    | MLFS012 x 2     |
| FLEX   BAR   CHAIN LENGT | n/a             |
| CABLE TYPE               | -               |

#### MLWL447POLBRS **Polished Brass**

| MATERIAL                 | Brass           |
|--------------------------|-----------------|
| HEIGHT                   | 24.5cm   9.65"  |
| WIDTH   DIAMETER         | 37cm   14.57"   |
| LENGTH   PROJECTION      | 21.5cm   8.46"  |
| WEIGHT                   | 0.9KG   1.98lbs |
| LAMPHOLDER               | E27 x 2         |
| MAX WATTAGE              | 40W x 2         |
| VOLTAGE                  | 220/240v        |
| IP RATING                | 20              |
| CLASS PROTECTION         | I               |
| SHADE                    | MLFS012 x 2     |
| FLEX   BAR   CHAIN LENGT | n/a             |
| CABLE TYPE               | -               |

#### MLWL447SATBRS Satin Brass

215.00

| MATERIAL                 | Brass           |
|--------------------------|-----------------|
| HEIGHT                   | 24.5cm   9.65"  |
| WIDTH   DIAMETER         | 37cm   14.57"   |
| LENGTH   PROJECTION      | 21.5cm   8.46"  |
| WEIGHT                   | 0.9KG   1.98lbs |
| LAMPHOLDER               | E27 x 2         |
| MAX WATTAGE              | 40W x 2         |
| VOLTAGE                  | 220/240v        |
| IP RATING                | 20              |
| CLASS PROTECTION         | I               |
| SHADE                    | MLFS012 x 2     |
| FLEX   BAR   CHAIN LENGT | n/a             |
| CABLE TYPE               | •               |