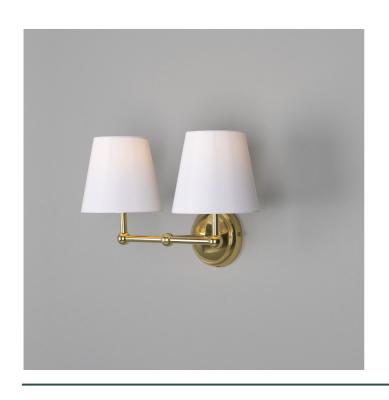

#### MLWL447POLBRS **Polished Brass**

| MATERIAL                 | Brass           |
|--------------------------|-----------------|
| HEIGHT                   | 24.5cm   9.65"  |
| WIDTH   DIAMETER         | 37cm   14.57"   |
| LENGTH   PROJECTION      | 21.5cm   8.46"  |
| WEIGHT                   | 0.9KG   1.98lbs |
| LAMPHOLDER               | E27 x 2         |
| MAX WATTAGE              | 40W x 2         |
| VOLTAGE                  | 220/240v        |
| IP RATING                | 20              |
| CLASS PROTECTION         | I               |
| SHADE                    | MLFS012 x 2     |
| FLEX   BAR   CHAIN LENGT | n/a             |
| CABLE TYPE               | -               |

#### MLWL447SATBRS Satin Brass

215.00

| MATERIAL                 | Brass           |
|--------------------------|-----------------|
| HEIGHT                   | 24.5cm   9.65"  |
| WIDTH   DIAMETER         | 37cm   14.57"   |
| LENGTH   PROJECTION      | 21.5cm   8.46"  |
| WEIGHT                   | 0.9KG   1.98lbs |
| LAMPHOLDER               | E27 x 2         |
| MAX WATTAGE              | 40W x 2         |
| VOLTAGE                  | 220/240v        |
| IP RATING                | 20              |
| CLASS PROTECTION         | I               |
| SHADE                    | MLFS012 x 2     |
| FLEX   BAR   CHAIN LENGT | n/a             |
| CABLE TYPE               | •               |