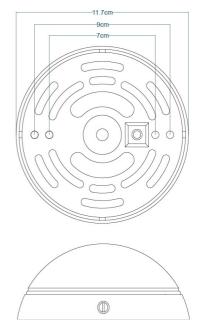

#### **Antique Brass** MLWL447ANTBRS







| MATERIAL                 | Brass           |
|--------------------------|-----------------|
| HEIGHT                   | 24.5cm   9.65"  |
| WIDTH   DIAMETER         | 37cm   14.57"   |
| LENGTH   PROJECTION      | 21.5cm   8.46"  |
| WEIGHT                   | 0.9KG   1.98lbs |
| LAMPHOLDER               | E27 x 2         |
| MAX WATTAGE              | 40W x 2         |
| VOLTAGE                  | 220/240v        |
| IP RATING                | 20              |
| CLASS PROTECTION         | I               |
| SHADE                    | MLFS012 x 2     |
| FLEX   BAR   CHAIN LENGT | n/a             |
| CABLE TYPE               | -               |

Fixing Bracket MLWB11









#### MLWL447ANTSLV Antique Silver







| MATERIAL                 | Brass           |
|--------------------------|-----------------|
| HEIGHT                   | 24.5cm   9.65"  |
| WIDTH   DIAMETER         | 37cm   14.57"   |
| LENGTH   PROJECTION      | 21.5cm   8.46"  |
| WEIGHT                   | 0.9KG   1.98lbs |
| LAMPHOLDER               | E27 x 2         |
| MAX WATTAGE              | 40W x 2         |
| VOLTAGE                  | 220/240v        |
| IP RATING                | 20              |
| CLASS PROTECTION         | I               |
| SHADE                    | MLFS012 x 2     |
| FLEX   BAR   CHAIN LENGT | n/a             |
| CABLE TYPE               | -               |

Fixing Bracket MLWB11











#### MLWL447PCMBK Matt Black







| MATERIAL