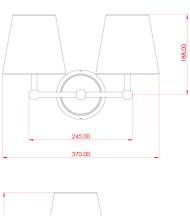

#### **Antique Brass** MLWL447ANTBRS

| MATERIAL                 | Brass           |
|--------------------------|-----------------|
| HEIGHT                   | 24.5cm   9.65"  |
| WIDTH   DIAMETER         | 37cm   14.57"   |
| LENGTH   PROJECTION      | 21.5cm   8.46"  |
| WEIGHT                   | 0.9KG   1.98lbs |
| LAMPHOLDER               | E27 x 2         |
| MAX WATTAGE              | 40W x 2         |
| VOLTAGE                  | 220/240v        |
| IP RATING                | 20              |
| CLASS PROTECTION         | I               |
| SHADE                    | MLFS012 x 2     |
| FLEX   BAR   CHAIN LENGT | n/a             |
| CABLE TYPE               | -               |

#### MLWL447ANTSLV Antique Silver

| MATERIAL                 | Brass           |
|--------------------------|-----------------|
| HEIGHT                   | 24.5cm   9.65"  |
| WIDTH   DIAMETER         | 37cm   14.57"   |
| LENGTH   PROJECTION      | 21.5cm   8.46"  |
| WEIGHT                   | 0.9KG   1.98lbs |
| LAMPHOLDER               | E27 x 2         |
| MAX WATTAGE              | 40W x 2         |
| VOLTAGE                  | 220/240v        |
| IP RATING                | 20              |
| CLASS PROTECTION         | I               |
| SHADE                    | MLFS012 x 2     |
| FLEX   BAR   CHAIN LENGT | n/a             |
| CABLE TYPE               | -               |

#### MLWL447PCMBK Matt Black

| MATERIAL                 | Brass           |
|--------------------------|-----------------|
| HEIGHT                   | 24.5cm   9.65"  |
| WIDTH   DIAMETER         | 37cm   14.57"   |
| LENGTH   PROJECTION      | 21.5cm   8.46"  |
| WEIGHT                   | 0.9KG   1.98lbs |
| LAMPHOLDER               | E27 x 2         |
| MAX WATTAGE              | 40W x 2         |
| VOLTAGE                  | 220/240v        |
| IP RATING                | 20              |
| CLASS PROTECTION         | I               |
| SHADE                    | MLFS012 x 2     |
| FLEX   BAR   CHAIN LENGT | n/a             |
| CABLE TYPE               | -               |

#### MLWL447POLBRS **Polished Brass**

| MATERIAL                 | Brass           |
|--------------------------|-----------------|
| HEIGHT                   | 24.5cm   9.65"  |
| WIDTH   DIAMETER         | 37cm   14.57"   |
| LENGTH   PROJECTION      | 21.5cm   8.46"  |
| WEIGHT                   | 0.9KG   1.98lbs |
| LAMPHOLDER               | E27 x 2         |
| MAX WATTAGE              | 40W x 2         |
| VOLTAGE                  | 220/240v        |
| IP RATING                | 20              |
| CLASS PROTECTION         | I               |
| SHADE                    | MLFS012 x 2     |
| FLEX   BAR   CHAIN LENGT | n/a             |
| CABLE TYPE               | -               |

#### MLWL447SATBRS Satin Brass

215.00

| MATERIAL                 | Brass           |
|--------------------------|-----------------|
| HEIGHT                   | 24.5cm   9.65"  |
| WIDTH   DIAMETER         | 37cm   14.57"   |
| LENGTH   PROJECTION      | 21.5cm   8.46"  |
| WEIGHT                   | 0.9KG   1.98lbs |
| LAMPHOLDER               | E27 x 2         |
| MAX WATTAGE              | 40W x 2         |
| VOLTAGE                  | 220/240v        |
| IP RATING                | 20              |
| CLASS PROTECTION         | I               |
| SHADE                    | MLFS012 x 2     |
| FLEX   BAR   CHAIN LENGT | n/a             |
| CABLE TYPE               | •               |