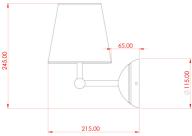

#### **Antique Brass** MLWL447ANTBRS

| MATERIAL                 | Brass           |
|--------------------------|-----------------|
| HEIGHT                   | 24.5cm   9.65"  |
| WIDTH   DIAMETER         | 37cm   14.57"   |
| LENGTH   PROJECTION      | 21.5cm   8.46"  |
| WEIGHT                   | 0.9KG   1.98lbs |
| LAMPHOLDER               | E27 x 2         |
| MAX WATTAGE              | 40W x 2         |
| VOLTAGE                  | 220/240v        |
| IP RATING                | 20              |
| CLASS PROTECTION         | I               |
| SHADE                    | MLFS012 x 2     |
| FLEX   BAR   CHAIN LENGT | n/a             |
| CABLE TYPE               | -               |

#### MLWL447ANTSLV Antique Silver

| MATERIAL                 | Brass           |
|--------------------------|-----------------|
| HEIGHT                   | 24.5cm   9.65"  |
| WIDTH   DIAMETER         | 37cm   14.57"   |
| LENGTH   PROJECTION      | 21.5cm   8.46"  |
| WEIGHT                   | 0.9KG   1.98lbs |
| LAMPHOLDER               | E27 x 2         |
| MAX WATTAGE              | 40W x 2         |
| VOLTAGE                  | 220/240v        |
| IP RATING                | 20              |
| CLASS PROTECTION         | I               |
| SHADE                    | MLFS012 x 2     |
| FLEX   BAR   CHAIN LENGT | n/a             |
| CABLE TYPE               | -               |

#### MLWL447PCMBK Matt Black

| MATERIAL                 | Brass           |
|--------------------------|-----------------|
| HEIGHT                   | 24.5cm   9.65"  |
| WIDTH   DIAMETER         | 37cm   14.57"   |
| LENGTH   PROJECTION      | 21.5cm   8.46"  |
| WEIGHT                   | 0.9KG   1.98lbs |
| LAMPHOLDER               | E27 x 2         |
| MAX WATTAGE              | 40W x 2         |
| VOLTAGE                  | 220/240v        |
| IP RATING                | 20              |
| CLASS PROTECTION         | I               |
| SHADE                    | MLFS012 x 2     |
| FLEX   BAR   CHAIN LENGT | n/a             |
| CABLE TYPE               | -               |

#### MLWL447POLBRS **Polished Brass**

| MATERIAL                 | Brass           |
|--------------------------|-----------------|
| HEIGHT                   | 24.5cm   9.65"  |
| WIDTH   DIAMETER         | 37cm   14.57"   |
| LENGTH   PROJECTION      | 21.5cm   8.46"  |
| WEIGHT                   | 0.9KG   1.98lbs |
| LAMPHOLDER               | E27 x 2         |
| MAX WATTAGE              | 40W x 2         |
| VOLTAGE                  | 220/240v        |
| IP RATING                | 20              |
| CLASS PROTECTION         | I               |
| SHADE                    | MLFS012 x 2     |
| FLEX   BAR   CHAIN LENGT | n/a             |
| CABLE TYPE               | -               |

#### MLWL447SATBRS Satin Brass

215.00

| MATERIAL                 | Brass           |
|--------------------------|-----------------|
| HEIGHT                   | 24.5cm   9.65"  |
| WIDTH   DIAMETER         | 37cm   14.57"   |
| LENGTH   PROJECTION      | 21.5cm   8.46"  |
| WEIGHT                   | 0.9KG   1.98lbs |
| LAMPHOLDER               | E27 x 2         |
| MAX WATTAGE              | 40W x 2         |
| VOLTAGE                  | 220/240v        |
| IP RATING                | 20              |
| CLASS PROTECTION         | I               |
| SHADE                    | MLFS012 x 2     |
| FLEX   BAR   CHAIN LENGT | n/a             |
| CABLE TYPE               | •               |