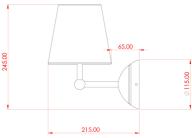

#### **Antique Brass** MLWL447ANTBRS

| MATERIAL                 | Brass           |
|--------------------------|-----------------|
| HEIGHT                   | 24.5cm   9.65"  |
| WIDTH   DIAMETER         | 37cm   14.57"   |
| LENGTH   PROJECTION      | 21.5cm   8.46"  |
| WEIGHT                   | 0.9KG   1.98lbs |
| LAMPHOLDER               | E27 x 2         |
| MAX WATTAGE              | 40W x 2         |
| VOLTAGE                  | 220/240v        |
| IP RATING                | 20              |
| CLASS PROTECTION         | I               |
| SHADE                    | MLFS012 x 2     |
| FLEX   BAR   CHAIN LENGT | n/a             |
| CABLE TYPE               | -               |

#### MLWL447ANTSLV Antique Silver

| MATERIAL                 | Brass           |
|--------------------------|-----------------|
| HEIGHT                   | 24.5cm   9.65"  |
| WIDTH   DIAMETER         | 37cm   14.57"   |
| LENGTH   PROJECTION      | 21.5cm   8.46"  |
| WEIGHT                   | 0.9KG   1.98lbs |
| LAMPHOLDER               | E27 x 2         |
| MAX WATTAGE              | 40W x 2         |
| VOLTAGE                  | 220/240v        |
| IP RATING                | 20              |
| CLASS PROTECTION         | I               |
| SHADE                    | MLFS012 x 2     |
| FLEX   BAR   CHAIN LENGT | n/a             |
| CABLE TYPE               | -               |

#### MLWL447PCMBK Matt Black

| MATERIAL                 | Brass           |
|--------------------------|-----------------|
| HEIGHT                   | 24.5cm   9.65"  |
| WIDTH   DIAMETER         | 37cm   14.57"   |
| LENGTH   PROJECTION      | 21.5cm   8.46"  |
| WEIGHT                   | 0.9KG   1.98lbs |
| LAMPHOLDER               | E27 x 2         |
| MAX WATTAGE              | 40W x 2         |
| VOLTAGE                  | 220/240v        |
| IP RATING                | 20              |
| CLASS PROTECTION         | I               |
| SHADE                    | MLFS012 x 2     |
| FLEX   BAR   CHAIN LENGT | n/a             |
| CABLE TYPE               | -               |

#### MLWL447POLBRS **Polished Brass**

| MATERIAL                 | Brass           |
|--------------------------|-----------------|
| HEIGHT                   | 24.5cm   9.65"  |
| WIDTH   DIAMETER         | 37cm   14.57"   |
| LENGTH   PROJECTION      | 21.5cm   8.46"  |
| WEIGHT                   | 0.9KG   1.98lbs |
| LAMPHOLDER               | E27 x 2         |
| MAX WATTAGE              | 40W x 2         |
| VOLTAGE                  | 220/240v        |
| IP RATING                | 20              |
| CLASS PROTECTION         | I               |
| SHADE                    | MLFS012 x 2     |
| FLEX   BAR   CHAIN LENGT | n/a             |
| CABLE TYPE               | -               |

#### MLWL447SATBRS Satin Brass

215.00

| MATERIAL                 | Brass           |
|--------------------------|-----------------|
| HEIGHT                   | 24.5cm   9.65"  |
| WIDTH   DIAMETER         | 37cm   14.57"   |
| LENGTH   PROJECTION      | 21.5cm   8.46"  |
| WEIGHT                   | 0.9KG   1.98lbs |
| LAMPHOLDER               | E27 x 2         |
| MAX WATTAGE              | 40W x 2         |
| VOLTAGE                  | 220/240v        |
| IP RATING                | 20              |
| CLASS PROTECTION         | I               |
| SHADE                    | MLFS012 x 2     |
| FLEX   BAR   CHAIN LENGT | n/a             |
| CABLE TYPE               | •               |