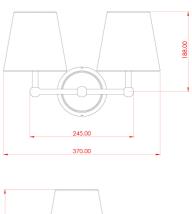

#### **Antique Brass** MLWL447ANTBRS

| MATERIAL                 | Brass           |
|--------------------------|-----------------|
| HEIGHT                   | 24.5cm   9.65"  |
| WIDTH   DIAMETER         | 37cm   14.57"   |
| LENGTH   PROJECTION      | 21.5cm   8.46"  |
| WEIGHT                   | 0.9KG   1.98lbs |
| LAMPHOLDER               | E27 x 2         |
| MAX WATTAGE              | 40W x 2         |
| VOLTAGE                  | 220/240v        |
| IP RATING                | 20              |
| CLASS PROTECTION         | I               |
| SHADE                    | MLFS012 x 2     |
| FLEX   BAR   CHAIN LENGT | n/a             |
| CABLE TYPE               | -               |

#### MLWL447ANTSLV Antique Silver

| MATERIAL                 | Brass           |
|--------------------------|-----------------|
| HEIGHT                   | 24.5cm   9.65"  |
| WIDTH   DIAMETER         | 37cm   14.57"   |
| LENGTH   PROJECTION      | 21.5cm   8.46"  |
| WEIGHT                   | 0.9KG   1.98lbs |
| LAMPHOLDER               | E27 x 2         |
| MAX WATTAGE              | 40W x 2         |
| VOLTAGE                  | 220/240v        |
| IP RATING                | 20              |
| CLASS PROTECTION         | I               |
| SHADE                    | MLFS012 x 2     |
| FLEX   BAR   CHAIN LENGT | n/a             |
| CABLE TYPE               | -               |

#### MLWL447PCMBK Matt Black

| MATERIAL                 | Brass           |
|--------------------------|-----------------|
| HEIGHT                   | 24.5cm   9.65"  |
| WIDTH   DIAMETER         | 37cm   14.57"   |
| LENGTH   PROJECTION      | 21.5cm   8.46"  |
| WEIGHT                   | 0.9KG   1.98lbs |
| LAMPHOLDER               | E27 x 2         |
| MAX WATTAGE              | 40W x 2         |
| VOLTAGE                  | 220/240v        |
| IP RATING                | 20              |
| CLASS PROTECTION         | I               |
| SHADE                    | MLFS012 x 2     |
| FLEX   BAR   CHAIN LENGT | n/a             |
| CABLE TYPE               | -               |

#### MLWL447POLBRS **Polished Brass**

| MATERIAL                 | Brass           |
|--------------------------|-----------------|
| HEIGHT                   | 24.5cm   9.65"  |
| WIDTH   DIAMETER         | 37cm   14.57"   |
| LENGTH   PROJECTION      | 21.5cm   8.46"  |
| WEIGHT                   | 0.9KG   1.98lbs |
| LAMPHOLDER               | E27 x 2         |
| MAX WATTAGE              | 40W x 2         |
| VOLTAGE                  | 220/240v        |
| IP RATING                | 20              |
| CLASS PROTECTION         | I               |
| SHADE                    | MLFS012 x 2     |
| FLEX   BAR   CHAIN LENGT | n/a             |
| CABLE TYPE               | -               |

#### MLWL447SATBRS Satin Brass

215.00

| MATERIAL                 | Brass           |
|--------------------------|-----------------|
| HEIGHT                   | 24.5cm   9.65"  |
| WIDTH   DIAMETER         | 37cm   14.57"   |
| LENGTH   PROJECTION      | 21.5cm   8.46"  |
| WEIGHT                   | 0.9KG   1.98lbs |
| LAMPHOLDER               | E27 x 2         |
| MAX WATTAGE              | 40W x 2         |
| VOLTAGE                  | 220/240v        |
| IP RATING                | 20              |
| CLASS PROTECTION         | I               |
| SHADE                    | MLFS012 x 2     |
| FLEX   BAR   CHAIN LENGT | n/a             |
| CABLE TYPE               | •               |