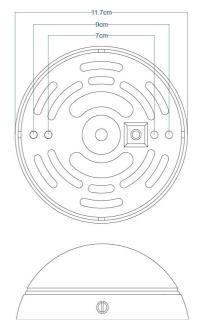

YPE               | -               |

Fixing Bracket MLWB11









#### MLWL447SATBRS Satin Brass





215.00

| MATERIAL                 | Brass           |
|--------------------------|-----------------|
| HEIGHT                   | 24.5cm   9.65"  |
| WIDTH   DIAMETER         | 37cm   14.57"   |
| LENGTH   PROJECTION      | 21.5cm   8.46"  |
| WEIGHT                   | 0.9KG   1.98lbs |
| LAMPHOLDER               | E27 x 2         |
| MAX WATTAGE              | 40W x 2         |
| VOLTAGE                  | 220/240v        |
| IP RATING                | 20              |
| CLASS PROTECTION         | I               |
| SHADE                    | MLFS012 x 2     |
| FLEX   BAR   CHAIN LENGT | n/a             |
| CABLE TYPE               | •               |

### Fixing Bracket MLWB11