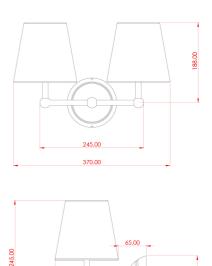

#### **Antique Brass** MLWL447ANTBRS

| MATERIAL                 | Brass           |
|--------------------------|-----------------|
| HEIGHT                   | 24.5cm   9.65"  |
| WIDTH   DIAMETER         | 37cm   14.57"   |
| LENGTH   PROJECTION      | 21.5cm   8.46"  |
| WEIGHT                   | 0.9KG   1.98lbs |
| LAMPHOLDER               | E27 x 2         |
| MAX WATTAGE              | 40W x 2         |
| VOLTAGE                  | 220/240v        |
| IP RATING                | 20              |
| CLASS PROTECTION         | I               |
| SHADE                    | MLFS012 x 2     |
| FLEX   BAR   CHAIN LENGT | n/a             |
| CABLE TYPE               | -               |

#### MLWL447ANTSLV Antique Silver

| MATERIAL                 | Brass           |
|--------------------------|-----------------|
| HEIGHT                   | 24.5cm   9.65"  |
| WIDTH   DIAMETER         | 37cm   14.57"   |
| LENGTH   PROJECTION      | 21.5cm   8.46"  |
| WEIGHT                   | 0.9KG   1.98lbs |
| LAMPHOLDER               | E27 x 2         |
| MAX WATTAGE              | 40W x 2         |
| VOLTAGE                  | 220/240v        |
| IP RATING                | 20              |
| CLASS PROTECTION         | I               |
| SHADE                    | MLFS012 x 2     |
| FLEX   BAR   CHAIN LENGT | n/a             |
| CABLE TYPE               | -               |

#### MLWL447PCMBK Matt Black

| MATERIAL                 | Brass           |
|--------------------------|-----------------|
| HEIGHT                   | 24.5cm   9.65"  |
| WIDTH   DIAMETER         | 37cm   14.57"   |
| LENGTH   PROJECTION      | 21.5cm   8.46"  |
| WEIGHT                   | 0.9KG   1.98lbs |
| LAMPHOLDER               | E27 x 2         |
| MAX WATTAGE              | 40W x 2         |
| VOLTAGE                  | 220/240v        |
| IP RATING                | 20              |
| CLASS PROTECTION         | I               |
| SHADE                    | MLFS012 x 2     |
| FLEX   BAR   CHAIN LENGT | n/a             |
| CABLE TYPE               | -               |

#### MLWL447POLBRS **Polished Brass**

| MATERIAL                 | Brass           |
|--------------------------|-----------------|
| HEIGHT                   | 24.5cm   9.65"  |
| WIDTH   DIAMETER         | 37cm   14.57"   |
| LENGTH   PROJECTION      | 21.5cm   8.46"  |
| WEIGHT                   | 0.9KG   1.98lbs |
| LAMPHOLDER               | E27 x 2         |
| MAX WATTAGE              | 40W x 2         |
| VOLTAGE                  | 220/240v        |
| IP RATING                | 20              |
| CLASS PROTECTION         | I               |
| SHADE                    | MLFS012 x 2     |
| FLEX   BAR   CHAIN LENGT | n/a             |
| CABLE TYPE               | -               |

#### MLWL447SATBRS Satin Brass

215.00

| MATERIAL                 | Brass           |
|--------------------------|-----------------|
| HEIGHT                   | 24.5cm   9.65"  |
| WIDTH   DIAMETER         | 37cm   14.57"   |
| LENGTH   PROJECTION      | 21.5cm   8.46"  |
| WEIGHT                   | 0.9KG   1.98lbs |
| LAMPHOLDER               | E27 x 2         |
| MAX WATTAGE              | 40W x 2         |
| VOLTAGE                  | 220/240v        |
| IP RATING                | 20              |
| CLASS PROTECTION         | I               |
| SHADE                    | MLFS012 x 2     |
| FLEX   BAR   CHAIN LENGT | n/a             |
| CABLE TYPE               | •               |