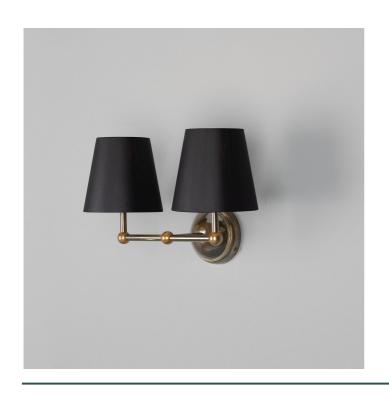

#### **Antique Brass** MLWL447ANTBRS

| MATERIAL                 | Brass           |
|--------------------------|-----------------|
| HEIGHT                   | 24.5cm   9.65"  |
| WIDTH   DIAMETER         | 37cm   14.57"   |
| LENGTH   PROJECTION      | 21.5cm   8.46"  |
| WEIGHT                   | 0.9KG   1.98lbs |
| LAMPHOLDER               | E27 x 2         |
| MAX WATTAGE              | 40W x 2         |
| VOLTAGE                  | 220/240v        |
| IP RATING                | 20              |
| CLASS PROTECTION         | I               |
| SHADE                    | MLFS012 x 2     |
| FLEX   BAR   CHAIN LENGT | n/a             |
| CABLE TYPE               | -               |

#### MLWL447ANTSLV Antique Silver

| MATERIAL                 | Brass           |
|--------------------------|-----------------|
| HEIGHT                   | 24.5cm   9.65"  |
| WIDTH   DIAMETER         | 37cm   14.57"   |
| LENGTH   PROJECTION      | 21.5cm   8.46"  |
| WEIGHT                   | 0.9KG   1.98lbs |
| LAMPHOLDER               | E27 x 2         |
| MAX WATTAGE              | 40W x 2         |
| VOLTAGE                  | 220/240v        |
| IP RATING                | 20              |
| CLASS PROTECTION         | I               |
| SHADE                    | MLFS012 x 2     |
| FLEX   BAR   CHAIN LENGT | n/a             |
| CABLE TYPE               | -               |

#### MLWL447PCMBK Matt Black

| MATERIAL                 | Brass           |
|--------------------------|-----------------|
| HEIGHT                   | 24.5cm   9.65"  |
| WIDTH   DIAMETER         | 37cm   14.57"   |
| LENGTH   PROJECTION      | 21.5cm   8.46"  |
| WEIGHT                   | 0.9KG   1.98lbs |
| LAMPHOLDER               | E27 x 2         |
| MAX WATTAGE              | 40W x 2         |
| VOLTAGE                  | 220/240v        |
| IP RATING                | 20              |
| CLASS PROTECTION         | I               |
| SHADE                    | MLFS012 x 2     |
| FLEX   BAR   CHAIN LENGT | n/a             |
| CABLE TYPE               | -               |

#### MLWL447POLBRS **Polished Brass**

| MATERIAL                 | Brass           |
|--------------------------|-----------------|
| HEIGHT                   | 24.5cm   9.65"  |
| WIDTH   DIAMETER         | 37cm   14.57"   |
| LENGTH   PROJECTION      | 21.5cm   8.46"  |
| WEIGHT                   | 0.9KG   1.98lbs |
| LAMPHOLDER               | E27 x 2         |
| MAX WATTAGE              | 40W x 2         |
| VOLTAGE                  | 220/240v        |
| IP RATING                | 20              |
| CLASS PROTECTION         | I               |
| SHADE                    | MLFS012 x 2     |
| FLEX   BAR   CHAIN LENGT | n/a             |
| CABLE TYPE               | -               |

#### MLWL447SATBRS Satin Brass

215.00

| MATERIAL                 | Brass           |
|--------------------------|-----------------|
| HEIGHT                   | 24.5cm   9.65"  |
| WIDTH   DIAMETER         | 37cm   14.57"   |
| LENGTH   PROJECTION      | 21.5cm   8.46"  |
| WEIGHT                   | 0.9KG   1.98lbs |
| LAMPHOLDER               | E27 x 2         |
| MAX WATTAGE              | 40W x 2         |
| VOLTAGE                  | 220/240v        |
| IP RATING                | 20              |
| CLASS PROTECTION         | I               |
| SHADE                    | MLFS012 x 2     |
| FLEX   BAR   CHAIN LENGT | n/a             |
| CABLE TYPE               | •               |