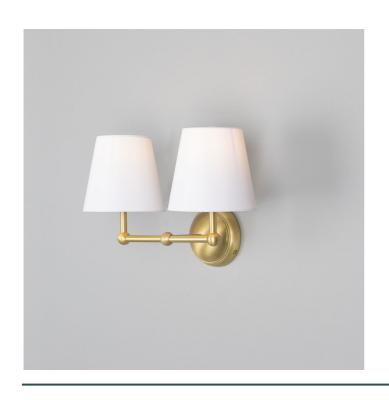

#### **Antique Brass** MLWL447ANTBRS

| MATERIAL                 | Brass           |
|--------------------------|-----------------|
| HEIGHT                   | 24.5cm   9.65"  |
| WIDTH   DIAMETER         | 37cm   14.57"   |
| LENGTH   PROJECTION      | 21.5cm   8.46"  |
| WEIGHT                   | 0.9KG   1.98lbs |
| LAMPHOLDER               | E27 x 2         |
| MAX WATTAGE              | 40W x 2         |
| VOLTAGE                  | 220/240v        |
| IP RATING                | 20              |
| CLASS PROTECTION         | I               |
| SHADE                    | MLFS012 x 2     |
| FLEX   BAR   CHAIN LENGT | n/a             |
| CABLE TYPE               | -               |

#### MLWL447ANTSLV Antique Silver

| MATERIAL                 | Brass           |
|--------------------------|-----------------|
| HEIGHT                   | 24.5cm   9.65"  |
| WIDTH   DIAMETER         | 37cm   14.57"   |
| LENGTH   PROJECTION      | 21.5cm   8.46"  |
| WEIGHT                   | 0.9KG   1.98lbs |
| LAMPHOLDER               | E27 x 2         |
| MAX WATTAGE              | 40W x 2         |
| VOLTAGE                  | 220/240v        |
| IP RATING                | 20              |
| CLASS PROTECTION         | I               |
| SHADE                    | MLFS012 x 2     |
| FLEX   BAR   CHAIN LENGT | n/a             |
| CABLE TYPE               | -               |

#### MLWL447PCMBK Matt Black

| MATERIAL                 | Brass           |
|--------------------------|-----------------|
| HEIGHT                   | 24.5cm   9.65"  |
| WIDTH   DIAMETER         | 37cm   14.57"   |
| LENGTH   PROJECTION      | 21.5cm   8.46"  |
| WEIGHT                   | 0.9KG   1.98lbs |
| LAMPHOLDER               | E27 x 2         |
| MAX WATTAGE              | 40W x 2         |
| VOLTAGE                  | 220/240v        |
| IP RATING                | 20              |
| CLASS PROTECTION         | I               |
| SHADE                    | MLFS012 x 2     |
| FLEX   BAR   CHAIN LENGT | n/a             |
| CABLE TYPE               | -               |

#### MLWL447POLBRS **Polished Brass**

| MATERIAL                 | Brass           |
|--------------------------|-----------------|
| HEIGHT                   | 24.5cm   9.65"  |
| WIDTH   DIAMETER         | 37cm   14.57"   |
| LENGTH   PROJECTION      | 21.5cm   8.46"  |
| WEIGHT                   | 0.9KG   1.98lbs |
| LAMPHOLDER               | E27 x 2         |
| MAX WATTAGE              | 40W x 2         |
| VOLTAGE                  | 220/240v        |
| IP RATING                | 20              |
| CLASS PROTECTION         | I               |
| SHADE                    | MLFS012 x 2     |
| FLEX   BAR   CHAIN LENGT | n/a             |
| CABLE TYPE               | -               |

#### MLWL447SATBRS Satin Brass

215.00

| MATERIAL                 | Brass           |
|--------------------------|-----------------|
| HEIGHT                   | 24.5cm   9.65"  |
| WIDTH   DIAMETER         | 37cm   14.57"   |
| LENGTH   PROJECTION      | 21.5cm   8.46"  |
| WEIGHT                   | 0.9KG   1.98lbs |
| LAMPHOLDER               | E27 x 2         |
| MAX WATTAGE              | 40W x 2         |
| VOLTAGE                  | 220/240v        |
| IP RATING                | 20              |
| CLASS PROTECTION         | I               |
| SHADE                    | MLFS012 x 2     |
| FLEX   BAR   CHAIN LENGT | n/a             |
| CABLE TYPE               | •               |