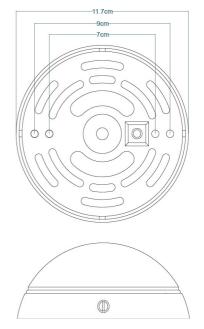

| CABLE TYPE               | -               |

Fixing Bracket MLWB11











#### MLWL447PCMBK Matt Black







| MATERIAL                 | Brass           |
|--------------------------|-----------------|
| HEIGHT                   | 24.5cm   9.65"  |
| WIDTH   DIAMETER         | 37cm   14.57"   |
| LENGTH   PROJECTION      | 21.5cm   8.46"  |
| WEIGHT                   | 0.9KG   1.98lbs |
| LAMPHOLDER               | E27 x 2         |
| MAX WATTAGE              | 40W x 2         |
| VOLTAGE                  | 220/240v        |
| IP RATING                | 20              |
| CLASS PROTECTION         | I               |
| SHADE                    | MLFS012 x 2     |
| FLEX   BAR   CHAIN LENGT | n/a             |
| CABLE TYPE               | -               |

Fixing Bracket MLWB11









#### MLWL447POLBRS **Polished Brass**







| MATERIAL                 | Brass           |
|--------------------------|-----------------|
| HEIGHT                   | 24.5cm   9.65"  |
| WIDTH   DIAMETER         | 37cm   14.57"   |
| LENGTH   PROJECTION      | 21.5cm   8.46"  |
| WEIGHT                   | 0.9KG   1.98lbs |
| LAMPHOLDER               | E27 x 2         |
| MAX WATTAGE              | 40W x 2         |
| VOLTAGE                  | 220/240v        |
| IP RATING                | 20              |
| CLASS PROTECTION         | I               |
| SHADE                    | MLFS012 x 2     |
| FLEX   BAR   CHAIN LENGT | n/a             |
| CABLE TYPE               | -               |

Fixing Bracket MLWB11









#### MLWL447SATBRS Satin Brass





215.00

| MATERIAL