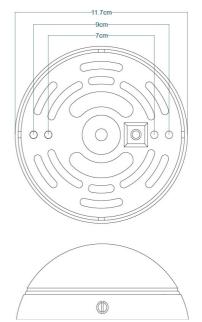

CABLE TYPE               | -               |

Fixing Bracket MLWB11









#### MLWL447ANTSLV Antique Silver







| MATERIAL                 | Brass           |
|--------------------------|-----------------|
| HEIGHT                   | 24.5cm   9.65"  |
| WIDTH   DIAMETER         | 37cm   14.57"   |
| LENGTH   PROJECTION      | 21.5cm   8.46"  |
| WEIGHT                   | 0.9KG   1.98lbs |
| LAMPHOLDER               | E27 x 2         |
| MAX WATTAGE              | 40W x 2         |
| VOLTAGE                  | 220/240v        |
| IP RATING                | 20              |
| CLASS PROTECTION         | I               |
| SHADE                    | MLFS012 x 2     |
| FLEX   BAR   CHAIN LENGT | n/a             |
| CABLE TYPE               | -               |

Fixing Bracket MLWB11











#### MLWL447PCMBK Matt Black







| MATERIAL                 | Brass           |
|--------------------------|-----------------|
| HEIGHT                   | 24.5cm   9.65"  |
| WIDTH   DIAMETER         | 37cm   14.57"   |
| LENGTH   PROJECTION      | 21.5cm   8.46"  |
| WEIGHT                   | 0.9KG   1.98lbs |
| LAMPHOLDER               | E27 x 2         |
| MAX WATTAGE              | 40W x 2         |
| VOLTAGE                  | 220/240v        |
| IP RATING                | 20              |
| CLASS PROTECTION         | I               |
| SHADE                    | MLFS012 x 2     |
| FLEX   BAR   CHAIN LENGT | n/a             |
| CABLE TYPE               | -               |

Fixing Bracket MLWB11









#### MLWL447POLBRS **Polished Brass**







| MATERIAL