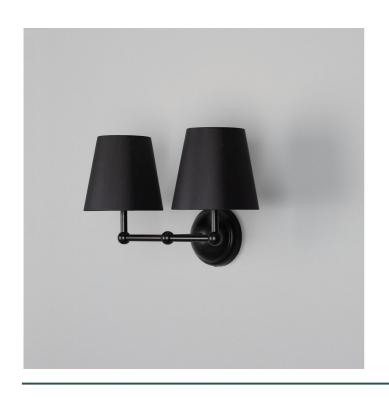

#### MLWL447PCMBK Matt Black

| MATERIAL                 | Brass           |
|--------------------------|-----------------|
| HEIGHT                   | 24.5cm   9.65"  |
| WIDTH   DIAMETER         | 37cm   14.57"   |
| LENGTH   PROJECTION      | 21.5cm   8.46"  |
| WEIGHT                   | 0.9KG   1.98lbs |
| LAMPHOLDER               | E27 x 2         |
| MAX WATTAGE              | 40W x 2         |
| VOLTAGE                  | 220/240v        |
| IP RATING                | 20              |
| CLASS PROTECTION         | I               |
| SHADE                    | MLFS012 x 2     |
| FLEX   BAR   CHAIN LENGT | n/a             |
| CABLE TYPE               | -               |