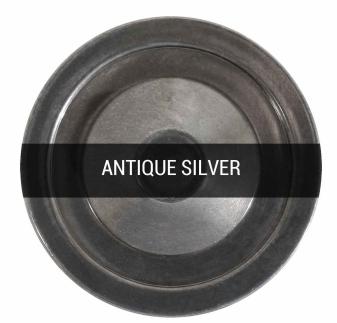

### AMANITA Ceramic Table Lamp

MLCMTL030ANTSLV Antique Silver

| MATERIAL                 | Brass   Ceramic                            | Fixing Bracket - |
|--------------------------|--------------------------------------------|------------------|
| HEIGHT                   | 50cm   19.69''                             |                  |
| WIDTH   DIAMETER         | 38.5cm   15.16"                            |                  |
| LENGTH   PROJECTION      | n/a                                        |                  |
| WEIGHT                   | 7.8KG   17.2lbs                            |                  |
| LAMPHOLDER               | G9 x 2                                     |                  |
| MAX WATTAGE              | 25W x 2                                    |                  |
| VOLTAGE                  | 220/240v                                   |                  |
| IP RATING                | 20                                         |                  |
| CLASS PROTECTION         | 1                                          |                  |
| SHADE                    | MLCS066                                    |                  |
| FLEX   BAR   CHAIN LENGT | n/a                                        |                  |
| CABLE TYPE               | MLCA029   3 Core Round   Black Braid   PVC |                  |