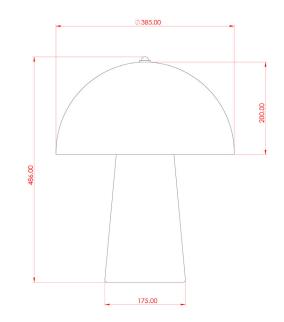

#### MLCMTL030PCMBK Matt Black

| MATERIAL                 | Brass   Ceramic                            | Fixing Bracket - |
|--------------------------|--------------------------------------------|------------------|
| HEIGHT                   | 50cm   19.69''                             |                  |
| WIDTH   DIAMETER         | 38.5cm   15.16"                            |                  |
| LENGTH   PROJECTION      | n/a                                        |                  |
| WEIGHT                   | 7.9KG   17.42lbs                           |                  |
| LAMPHOLDER               | G9 x 2                                     |                  |
| MAX WATTAGE              | 25W x 2                                    |                  |
| VOLTAGE                  | 220/240v                                   |                  |
| IP RATING                | 20                                         |                  |
| CLASS PROTECTION         | 1                                          |                  |
| SHADE                    | MLCS066                                    |                  |
| FLEX   BAR   CHAIN LENGT | n/a                                        |                  |
| CABLE TYPE               | MLCA029   3 Core Round   Black Braid   PVC |                  |

EST. 2009 TAILOR-MADE

AMANITA Ceramic Table Lamp MLCMTL030POLBRS Polished Brass

| MATERIAL                 | Brass   Ceramic                            | Fixing Bracket - |
|--------------------------|--------------------------------------------|------------------|
| HEIGHT                   | 50cm   19.69"                              |                  |
| WIDTH   DIAMETER         | 38.5cm   15.16"                            |                  |
| LENGTH   PROJECTION      | n/a                                        |                  |
| WEIGHT                   | 7.8KG   17.2lbs                            |                  |
| LAMPHOLDER               | G9 x 2                                     |                  |
| MAX WATTAGE              | 25W x 2                                    |                  |
| VOLTAGE                  | 220/240v                                   |                  |
| IP RATING                | 20                                         |                  |
| CLASS PROTECTION         | Ι                                          |                  |
| SHADE                    | MLCS066                                    |                  |
| FLEX   BAR   CHAIN LENGT | n/a                                        |                  |
| CABLE TYPE               | MLCA029   3 Core Round   Black Braid   PVC |                  |

#### MLCMTL030SATBRS Satin Brass

| MATERIAL                 | Brass   Ceramic                            | Fixing Bracket |
|--------------------------|--------------------------------------------|----------------|
| HEIGHT                   | 50cm   19.69"                              |                |
| WIDTH   DIAMETER         | 38.5cm   15.16"                            |                |
| LENGTH   PROJECTION      | n/a                                        |                |
| WEIGHT                   | 7.8KG   17.2lbs                            |                |
| LAMPHOLDER               | G9 x 2                                     |                |
| MAX WATTAGE              | 25W x 2                                    |                |
| VOLTAGE                  | 220/240v                                   |                |
| IP RATING                | 20                                         |                |
| CLASS PROTECTION         | 1                                          |                |
| SHADE                    | MLCS066                                    |                |
| FLEX   BAR   CHAIN LENGT | n/a                                        |                |
| CABLE TYPE               | MLCA029   3 Core Round   Black Braid   PVC |                |