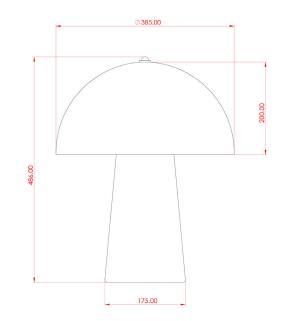

AMANITA Ceramic Table Lamp

MLCMTL030ANTBRS Antique Brass

| MATERIAL                 | Brass   Ceramic                            | Fixing Bracket - |
|--------------------------|--------------------------------------------|------------------|
| HEIGHT                   | 50cm   19.69"                              |                  |
| WIDTH   DIAMETER         | 38.5cm   15.16"                            |                  |
| LENGTH   PROJECTION      | n/a                                        |                  |
| WEIGHT                   | 7.8KG   17.2lbs                            |                  |
| LAMPHOLDER               | G9 x 2                                     |                  |
| MAX WATTAGE              | 25W x 2                                    |                  |
| VOLTAGE                  | 220/240v                                   |                  |
| IP RATING                | 20                                         |                  |
| CLASS PROTECTION         | 1                                          |                  |
| SHADE                    | MLCS066                                    |                  |
| FLEX   BAR   CHAIN LENGT | n/a                                        |                  |
| CABLE TYPE               | MLCA046   3 Core Round   Brown Braid   PVC |                  |

### AMANITA Ceramic Table Lamp

MLCMTL030ANTSLV Antique Silver

| MATERIAL                 | Brass   Ceramic                            | Fixing Bracket - |
|--------------------------|--------------------------------------------|------------------|
| HEIGHT                   | 50cm   19.69''                             |                  |
| WIDTH   DIAMETER         | 38.5cm   15.16"                            |                  |
| LENGTH   PROJECTION      | n/a                                        |                  |
| WEIGHT                   | 7.8KG   17.2lbs                            |                  |
| LAMPHOLDER               | G9 x 2                                     |                  |
| MAX WATTAGE              | 25W x 2                                    |                  |
| VOLTAGE                  | 220/240v                                   |                  |
| IP RATING                | 20                                         |                  |
| CLASS PROTECTION         | 1                                          |                  |
| SHADE                    | MLCS066                                    |                  |
| FLEX   BAR   CHAIN LENGT | n/a                                        |                  |
| CABLE TYPE               | MLCA029   3 Core Round   Black Braid   PVC |                  |