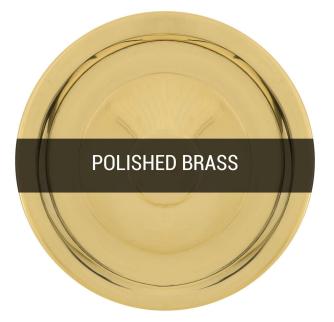

EST. 2009 TAILOR-MADE

AMANITA Ceramic Table Lamp MLCMTL030POLBRS Polished Brass

| MATERIAL                 | Brass   Ceramic                            | Fixing Bracket - |
|--------------------------|--------------------------------------------|------------------|
| HEIGHT                   | 50cm   19.69"                              |                  |
| WIDTH   DIAMETER         | 38.5cm   15.16"                            |                  |
| LENGTH   PROJECTION      | n/a                                        |                  |
| WEIGHT                   | 7.8KG   17.2lbs                            |                  |
| LAMPHOLDER               | G9 x 2                                     |                  |
| MAX WATTAGE              | 25W x 2                                    |                  |
| VOLTAGE                  | 220/240v                                   |                  |
| IP RATING                | 20                                         |                  |
| CLASS PROTECTION         | Ι                                          |                  |
| SHADE                    | MLCS066                                    |                  |
| FLEX   BAR   CHAIN LENGT | n/a                                        |                  |
| CABLE TYPE               | MLCA029   3 Core Round   Black Braid   PVC |                  |