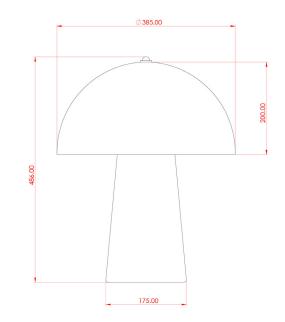

AMANITA Ceramic Table Lamp

MLCMTL030ANTBRS Antique Brass

| MATERIAL                 | Brass   Ceramic                            | Fixing Bracket - |
|--------------------------|--------------------------------------------|------------------|
| HEIGHT                   | 50cm   19.69"                              |                  |
| WIDTH   DIAMETER         | 38.5cm   15.16"                            |                  |
| LENGTH   PROJECTION      | n/a                                        |                  |
| WEIGHT                   | 7.8KG   17.2lbs                            |                  |
| LAMPHOLDER               | G9 x 2                                     |                  |
| MAX WATTAGE              | 25W x 2                                    |                  |
| VOLTAGE                  | 220/240v                                   |                  |
| IP RATING                | 20                                         |                  |
| CLASS PROTECTION         | 1                                          |                  |
| SHADE                    | MLCS066                                    |                  |
| FLEX   BAR   CHAIN LENGT | n/a                                        |                  |
| CABLE TYPE               | MLCA046   3 Core Round   Brown Braid   PVC |                  |

### AMANITA Ceramic Table Lamp

MLCMTL030ANTSLV Antique Silver

| MATERIAL                 | Brass   Ceramic                            | Fixing Bracket - |
|--------------------------|--------------------------------------------|------------------|
| HEIGHT                   | 50cm   19.69''                             |                  |
| WIDTH   DIAMETER         | 38.5cm   15.16"                            |                  |
| LENGTH   PROJECTION      | n/a                                        |                  |
| WEIGHT                   | 7.8KG   17.2lbs                            |                  |
| LAMPHOLDER               | G9 x 2                                     |                  |
| MAX WATTAGE              | 25W x 2                                    |                  |
| VOLTAGE                  | 220/240v                                   |                  |
| IP RATING                | 20                                         |                  |
| CLASS PROTECTION         | 1                                          |                  |
| SHADE                    | MLCS066                                    |                  |
| FLEX   BAR   CHAIN LENGT | n/a                                        |                  |
| CABLE TYPE               | MLCA029   3 Core Round   Black Braid   PVC |                  |

#### MLCMTL030PCMBK Matt Black

| MATERIAL                 | Brass   Ceramic                            | Fixing Bracket - |
|--------------------------|--------------------------------------------|------------------|
| HEIGHT                   | 50cm   19.69''                             |                  |
| WIDTH   DIAMETER         | 38.5cm   15.16"                            |                  |
| LENGTH   PROJECTION      | n/a                                        |                  |
| WEIGHT                   | 7.9KG   17.42lbs                           |                  |
| LAMPHOLDER               | G9 x 2                                     |                  |
| MAX WATTAGE              | 25W x 2                                    |                  |
| VOLTAGE                  | 220/240v                                   |                  |
| IP RATING                | 20                                         |                  |
| CLASS PROTECTION         | 1                                          |                  |
| SHADE                    | MLCS066                                    |                  |
| FLEX   BAR   CHAIN LENGT | n/a                                        |                  |
| CABLE TYPE               | MLCA029   3 Core Round   Black Braid   PVC |                  |

EST. 2009 TAILOR-MADE

AMANITA Ceramic Table Lamp MLCMTL030POLBRS Polished Brass

| MATERIAL                 | Brass   Ceramic                            | Fixing Bracket - |
|--------------------------|--------------------------------------------|------------------|
| HEIGHT                   | 50cm   19.69"                              |                  |
| WIDTH   DIAMETER         | 38.5cm   15.16"                            |                  |
| LENGTH   PROJECTION      | n/a                                        |                  |
| WEIGHT                   | 7.8KG   17.2lbs                            |                  |
| LAMPHOLDER               | G9 x 2                                     |                  |
| MAX WATTAGE              | 25W x 2                                    |                  |
| VOLTAGE                  | 220/240v                                   |                  |
| IP RATING                | 20                                         |                  |
| CLASS PROTECTION         | Ι                                          |                  |
| SHADE                    | MLCS066                                    |                  |
| FLEX   BAR   CHAIN LENGT | n/a                                        |                  |
| CABLE TYPE               | MLCA029   3 Core Round   Black Braid   PVC |                  |

#### MLCMTL030SATBRS Satin Brass

| MATERIAL                 | Brass   Ceramic                            | Fixing Bracket |
|--------------------------|--------------------------------------------|----------------|
| HEIGHT                   | 50cm   19.69"                              |                |
| WIDTH   DIAMETER         | 38.5cm   15.16"                            |                |
| LENGTH   PROJECTION      | n/a                                        |                |
| WEIGHT                   | 7.8KG   17.2lbs                            |                |
| LAMPHOLDER               | G9 x 2                                     |                |
| MAX WATTAGE              | 25W x 2                                    |                |
| VOLTAGE                  | 220/240v                                   |                |
| IP RATING                | 20                                         |                |
| CLASS PROTECTION         | 1                                          |                |
| SHADE                    | MLCS066                                    |                |
| FLEX   BAR   CHAIN LENGT | n/a                                        |                |
| CABLE TYPE               | MLCA029   3 Core Round   Black Braid   PVC |                |