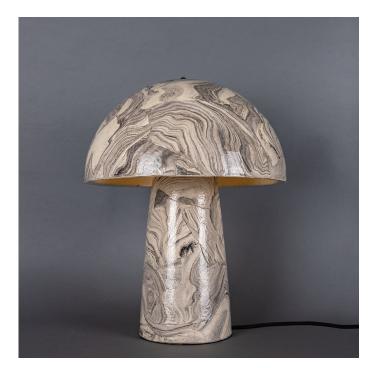

## AMANITA Ceramic Table Lamp

#### MLCMTL030PCMBK Matt Black

| MATERIAL                 | Brass   Ceramic                            | Fixing Bracket - |
|--------------------------|--------------------------------------------|------------------|
| HEIGHT                   | 50cm   19.69''                             |                  |
| WIDTH   DIAMETER         | 38.5cm   15.16"                            |                  |
| LENGTH   PROJECTION      | n/a                                        |                  |
| WEIGHT                   | 7.9KG   17.42lbs                           |                  |
| LAMPHOLDER               | G9 x 2                                     |                  |
| MAX WATTAGE              | 25W x 2                                    |                  |
| VOLTAGE                  | 220/240v                                   |                  |
| IP RATING                | 20                                         |                  |
| CLASS PROTECTION         | 1                                          |                  |
| SHADE                    | MLCS066                                    |                  |
| FLEX   BAR   CHAIN LENGT | n/a                                        |                  |
| CABLE TYPE               | MLCA029   3 Core Round   Black Braid   PVC |                  |