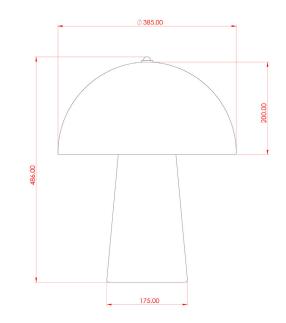

AMANITA Ceramic Table Lamp

MLCMTL030ANTBRS Antique Brass

| MATERIAL                 | Brass   Ceramic                            | Fixing Bracket - |
|--------------------------|--------------------------------------------|------------------|
| HEIGHT                   | 50cm   19.69"                              |                  |
| WIDTH   DIAMETER         | 38.5cm   15.16"                            |                  |
| LENGTH   PROJECTION      | n/a                                        |                  |
| WEIGHT                   | 7.8KG   17.2lbs                            |                  |
| LAMPHOLDER               | G9 x 2                                     |                  |
| MAX WATTAGE              | 25W x 2                                    |                  |
| VOLTAGE                  | 220/240v                                   |                  |
| IP RATING                | 20                                         |                  |
| CLASS PROTECTION         | 1                                          |                  |
| SHADE                    | MLCS066                                    |                  |
| FLEX   BAR   CHAIN LENGT | n/a                                        |                  |
| CABLE TYPE               | MLCA046   3 Core Round   Brown Braid   PVC |                  |

### AMANITA Ceramic Table Lamp

MLCMTL030ANTSLV Antique Silver

| MATERIAL                 | Brass   Ceramic                            | Fixing Bracket - |
|--------------------------|--------------------------------------------|------------------|
| HEIGHT                   | 50cm   19.69''                             |                  |
| WIDTH   DIAMETER         | 38.5cm   15.16"                            |                  |
| LENGTH   PROJECTION      | n/a                                        |                  |
| WEIGHT                   | 7.8KG   17.2lbs                            |                  |
| LAMPHOLDER               | G9 x 2                                     |                  |
| MAX WATTAGE              | 25W x 2                                    |                  |
| VOLTAGE                  | 220/240v                                   |                  |
| IP RATING                | 20                                         |                  |
| CLASS PROTECTION         | 1                                          |                  |
| SHADE                    | MLCS066                                    |                  |
| FLEX   BAR   CHAIN LENGT | n/a                                        |                  |
| CABLE TYPE               | MLCA029   3 Core Round   Black Braid   PVC |                  |

#### MLCMTL030PCMBK Matt Black

| MATERIAL                 | Brass   Ceramic                            | Fixing Bracket - |
|--------------------------|--------------------------------------------|------------------|
| HEIGHT                   | 50cm   19.69''                             |                  |
| WIDTH   DIAMETER         | 38.5cm   15.16"                            |                  |
| LENGTH   PROJECTION      | n/a                                        |                  |
| WEIGHT                   | 7.9KG   17.42lbs                           |                  |
| LAMPHOLDER               | G9 x 2                                     |                  |
| MAX WATTAGE              | 25W x 2                                    |                  |
| VOLTAGE                  | 220/240v                                   |                  |
| IP RATING                | 20                                         |                  |
| CLASS PROTECTION         | 1                                          |                  |
| SHADE                    | MLCS066                                    |                  |
| FLEX   BAR   CHAIN LENGT | n/a                                        |                  |
| CABLE TYPE               | MLCA029   3 Core Round   Black Braid   PVC |                  |

EST. 2009 TAILOR-MADE

AMANITA Ceramic Table Lamp MLCMTL030POLBRS Polished Brass

| MATERIAL                 | Brass   Ceramic                            | Fixing Bracket - |
|--------------------------|--------------------------------------------|------------------|
| HEIGHT                   | 50cm   19.69"                              |                  |
| WIDTH   DIAMETER         | 38.5cm   15.16"                            |                  |
| LENGTH   PROJECTION      | n/a                                        |                  |
| WEIGHT                   | 7.8KG   17.2lbs                            |                  |
| LAMPHOLDER               | G9 x 2                                     |                  |
| MAX WATTAGE              | 25W x 2                                    |                  |
| VOLTAGE                  | 220/240v                                   |                  |
| IP RATING                | 20                                         |                  |
| CLASS PROTECTION         | Ι                                          |                  |
| SHADE                    | MLCS066                                    |                  |
| FLEX   BAR   CHAIN LENGT | n/a                                        |                  |
| CABLE TYPE               | MLCA029   3 Core Round   Black Braid   PVC |                  |

#### MLCMTL030SATBRS Satin Brass

| MATERIAL                 | Brass   Ceramic                            | Fixing Bracket |
|--------------------------|--------------------------------------------|----------------|
| HEIGHT                   | 50cm   19.69"                              |                |
| WIDTH   DIAMETER         | 38.5cm   15.16"                            |                |
| LENGTH   PROJECTION      | n/a                                        |                |
| WEIGHT                   | 7.8KG   17.2lbs                            |                |
| LAMPHOLDER               | G9 x 2                                     |                |
| MAX WATTAGE              | 25W x 2                                    |                |
| VOLTAGE                  | 220/240v                                   |                |
| IP RATING                | 20                                         |                |
| CLASS PROTECTION         | 1                                          |                |
| SHADE                    | MLCS066                                    |                |
| FLEX   BAR   CHAIN LENGT | n/a                                        |                |
| CABLE TYPE               | MLCA029   3 Core Round   Black Braid   PVC |                |