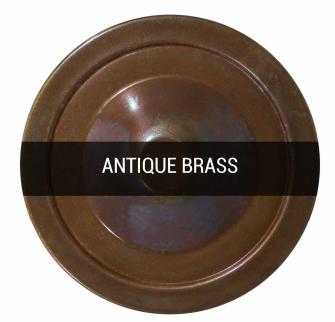

AMANITA Ceramic Table Lamp

MLCMTL030ANTBRS Antique Brass

| MATERIAL                 | Brass   Ceramic                            | Fixing Bracket - |
|--------------------------|--------------------------------------------|------------------|
| HEIGHT                   | 50cm   19.69"                              |                  |
| WIDTH   DIAMETER         | 38.5cm   15.16"                            |                  |
| LENGTH   PROJECTION      | n/a                                        |                  |
| WEIGHT                   | 7.8KG   17.2lbs                            |                  |
| LAMPHOLDER               | G9 x 2                                     |                  |
| MAX WATTAGE              | 25W x 2                                    |                  |
| VOLTAGE                  | 220/240v                                   |                  |
| IP RATING                | 20                                         |                  |
| CLASS PROTECTION         | 1                                          |                  |
| SHADE                    | MLCS066                                    |                  |
| FLEX   BAR   CHAIN LENGT | n/a                                        |                  |
| CABLE TYPE               | MLCA046   3 Core Round   Brown Braid   PVC |                  |