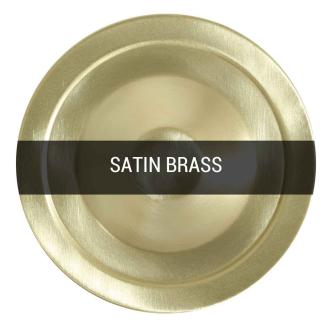

### AMANITA Ceramic Table Lamp

#### MLCMTL030SATBRS Satin Brass

| MATERIAL                 | Brass   Ceramic                            | Fixing Bracket |
|--------------------------|--------------------------------------------|----------------|
| HEIGHT                   | 50cm   19.69"                              |                |
| WIDTH   DIAMETER         | 38.5cm   15.16"                            |                |
| LENGTH   PROJECTION      | n/a                                        |                |
| WEIGHT                   | 7.8KG   17.2lbs                            |                |
| LAMPHOLDER               | G9 x 2                                     |                |
| MAX WATTAGE              | 25W x 2                                    |                |
| VOLTAGE                  | 220/240v                                   |                |
| IP RATING                | 20                                         |                |
| CLASS PROTECTION         | 1                                          |                |
| SHADE                    | MLCS066                                    |                |
| FLEX   BAR   CHAIN LENGT | n/a                                        |                |
| CABLE TYPE               | MLCA029   3 Core Round   Black Braid   PVC |                |