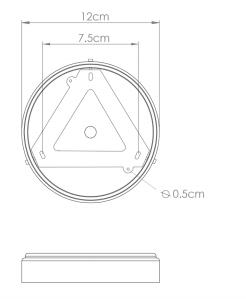

Fixing Bracket MLWB17

Product Notes:

Fixing Bracket MLWB17

www.mullanlighting.com

Product Notes: