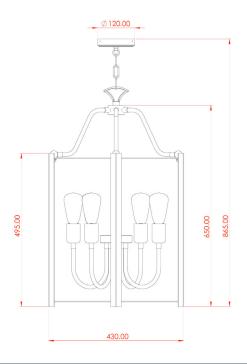

## MLP492PCBRZ4ARM Bronze

| MATERIAL                 | Brass   Steel                                  |
|--------------------------|------------------------------------------------|
| HEIGHT                   | 65cm   25.59"                                  |
| WIDTH   DIAMETER         | 43cm   16.93"                                  |
| LENGTH   PROJECTION      | n/a                                            |
| WEIGHT                   | 7KG   15.43lbs                                 |
| LAMPHOLDER               | E27 x 4                                        |
| MAX WATTAGE              | 40W x 4                                        |
| VOLTAGE                  | 220/240v                                       |
| IP RATING                | 20                                             |
| CLASS PROTECTION         | I                                              |
| SHADE                    | -                                              |
| FLEX   BAR   CHAIN LENGT | 100cm   40"                                    |
| CABLE TYPE               | MLOCA002   2 Core Round   Black Braid   Rubber |

## MLP492PCBRZ6ARM Bronze

| MATERIAL                 | Brass   Steel                                  |
|--------------------------|------------------------------------------------|
| HEIGHT                   | 65cm   25.59"                                  |
| WIDTH   DIAMETER         | 43cm   16.93"                                  |
| LENGTH   PROJECTION      | n/a                                            |
| WEIGHT                   | 8KG   17.64lbs                                 |
| LAMPHOLDER               | E27 x 6                                        |
| MAX WATTAGE              | 40W x 6                                        |
| VOLTAGE                  | 220/240v                                       |
| IP RATING                | 20                                             |
| CLASS PROTECTION         | I                                              |
| SHADE                    | -                                              |
| FLEX   BAR   CHAIN LENGT | 100cm   40"                                    |
| CABLE TYPE               | MLOCA002   2 Core Round   Black Braid   Rubber |

## MLP492PCMBK4ARM Matt Black

| MATERIAL                 | Brass   Steel                                  |
|--------------------------|------------------------------------------------|
| HEIGHT                   | 65cm   25.59"                                  |
| WIDTH   DIAMETER         | 43cm   16.93"                                  |
| LENGTH   PROJECTION      | n/a                                            |
| WEIGHT                   | 7KG   15.43lbs                                 |
| LAMPHOLDER               | E27 x 4                                        |
| MAX WATTAGE              | 40W x 4                                        |
| VOLTAGE                  | 220/240v                                       |
| IP RATING                | 20                                             |
| CLASS PROTECTION         | I                                              |
| SHADE                    | -                                              |
| FLEX   BAR   CHAIN LENGT | 100cm   40"                                    |
| CABLE TYPE               | MLOCA002   2 Core Round   Black Braid   Rubber |

## MLP492PCMBK6ARM Matt Black

| MATERIAL                 | Brass   Steel                                  |
|--------------------------|------------------------------------------------|
| HEIGHT                   | 65cm   25.59"                                  |
| WIDTH   DIAMETER         | 43cm   16.93"                                  |
| LENGTH   PROJECTION      | n/a                                            |
| WEIGHT                   | 8KG   17.64lbs                                 |
| LAMPHOLDER               | E27 x 6                                        |
| MAX WATTAGE              | 40W x 6                                        |
| VOLTAGE                  | 220/240v                                       |
| IP RATING                | 20                                             |
| CLASS PROTECTION         | I                                              |
| SHADE                    | -                                              |
| FLEX   BAR   CHAIN LENGT | 100cm   40"                                    |
| CABLE TYPE               | MLOCA002   2 Core Round   Black Braid   Rubber |