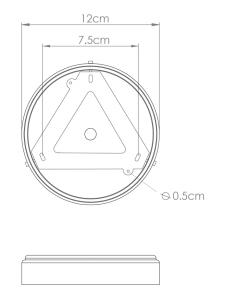

Fixing Bracket MLWB17

Product Notes:

Fixing Bracket MLWB17

www.mullanlighting.com

Product Notes: