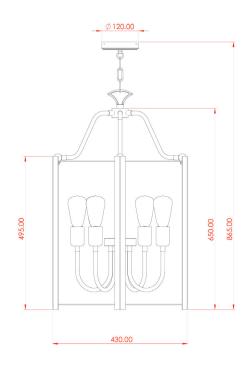

## MLP492PCBRZ4ARM Bronze

| MATERIAL                 | Brass   Steel                                  |
|--------------------------|------------------------------------------------|
| HEIGHT                   | 65cm   25.59"                                  |
| WIDTH   DIAMETER         | 43cm   16.93"                                  |
| LENGTH   PROJECTION      | n/a                                            |
| WEIGHT                   | 7KG   15.43lbs                                 |
| LAMPHOLDER               | E27 x 4                                        |
| MAX WATTAGE              | 40W x 4                                        |
| VOLTAGE                  | 220/240v                                       |
| IP RATING                | 20                                             |
| CLASS PROTECTION         | I                                              |
| SHADE                    | -                                              |
| FLEX   BAR   CHAIN LENGT | 100cm   40"                                    |
| CABLE TYPE               | MLOCA002   2 Core Round   Black Braid   Rubber |

## MLP492PCBRZ6ARM Bronze

| MATERIAL                 | Brass   Steel                                  |
|--------------------------|------------------------------------------------|
| HEIGHT                   | 65cm   25.59"                                  |
| WIDTH   DIAMETER         | 43cm   16.93"                                  |
| LENGTH   PROJECTION      | n/a                                            |
| WEIGHT                   | 8KG   17.64lbs                                 |
| LAMPHOLDER               | E27 x 6                                        |
| MAX WATTAGE              | 40W x 6                                        |
| VOLTAGE                  | 220/240v                                       |
| IP RATING                | 20                                             |
| CLASS PROTECTION         | I                                              |
| SHADE                    | -                                              |
| FLEX   BAR   CHAIN LENGT | 100cm   40"                                    |
| CABLE TYPE               | MLOCA002   2 Core Round   Black Braid   Rubber |

## MLP492PCMBK4ARM Matt Black

| MATERIAL                 | Brass   Steel                                  |
|--------------------------|------------------------------------------------|
| HEIGHT                   | 65cm   25.59"                                  |
| WIDTH   DIAMETER         | 43cm   16.93"                                  |
| LENGTH   PROJECTION      | n/a                                            |
| WEIGHT                   | 7KG   15.43lbs                                 |
| LAMPHOLDER               | E27 x 4                                        |
| MAX WATTAGE              | 40W x 4                                        |
| VOLTAGE                  | 220/240v                                       |
| IP RATING                | 20                                             |
| CLASS PROTECTION         | I                                              |
| SHADE                    | -                                              |
| FLEX   BAR   CHAIN LENGT | 100cm   40"                                    |
| CABLE TYPE               | MLOCA002   2 Core Round   Black Braid   Rubber |

## MLP492PCMBK6ARM Matt Black

| MATERIAL                 | Brass   Steel                                  |
|--------------------------|------------------------------------------------|
| HEIGHT                   | 65cm   25.59"                                  |
| WIDTH   DIAMETER         | 43cm   16.93"                                  |
| LENGTH   PROJECTION      | n/a                                            |
| WEIGHT                   | 8KG   17.64lbs                                 |
| LAMPHOLDER               | E27 x 6                                        |
| MAX WATTAGE              | 40W x 6                                        |
| VOLTAGE                  | 220/240v                                       |
| IP RATING                | 20                                             |
| CLASS PROTECTION         | I                                              |
| SHADE                    | -                                              |
| FLEX   BAR   CHAIN LENGT | 100cm   40"                                    |
| CABLE TYPE               | MLOCA002   2 Core Round   Black Braid   Rubber |