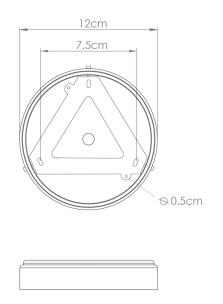

Fixing Bracket MLWB17

Product Notes:

Fixing Bracket MLWB17

www.mullanlighting.com

Product Notes: