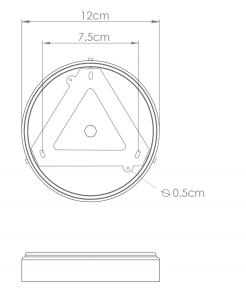

Fixing Bracket MLWB17

Product Notes:

Fixing Bracket MLWB17

www.mullanlighting.com

Product Notes: