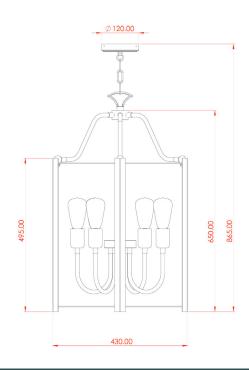

## MLP492PCBRZ4ARM Bronze

| MATERIAL                 | Brass   Steel                                  |
|--------------------------|------------------------------------------------|
| HEIGHT                   | 65cm   25.59"                                  |
| WIDTH   DIAMETER         | 43cm   16.93"                                  |
| LENGTH   PROJECTION      | n/a                                            |
| WEIGHT                   | 7KG   15.43lbs                                 |
| LAMPHOLDER               | E27 x 4                                        |
| MAX WATTAGE              | 40W x 4                                        |
| VOLTAGE                  | 220/240v                                       |
| IP RATING                | 20                                             |
| CLASS PROTECTION         | I                                              |
| SHADE                    | -                                              |
| FLEX   BAR   CHAIN LENGT | 100cm   40"                                    |
| CABLE TYPE               | MLOCA002   2 Core Round   Black Braid   Rubber |

## MLP492PCMBK4ARM Matt Black

| MATERIAL                 | Brass   Steel                                  |
|--------------------------|------------------------------------------------|
| HEIGHT                   | 65cm   25.59"                                  |
| WIDTH   DIAMETER         | 43cm   16.93"                                  |
| LENGTH   PROJECTION      | n/a                                            |
| WEIGHT                   | 7KG   15.43lbs                                 |
| LAMPHOLDER               | E27 x 4                                        |
| MAX WATTAGE              | 40W x 4                                        |
| VOLTAGE                  | 220/240v                                       |
| IP RATING                | 20                                             |
| CLASS PROTECTION         | I                                              |
| SHADE                    | -                                              |
| FLEX   BAR   CHAIN LENGT | 100cm   40"                                    |
| CABLE TYPE               | MLOCA002   2 Core Round   Black Braid   Rubber |