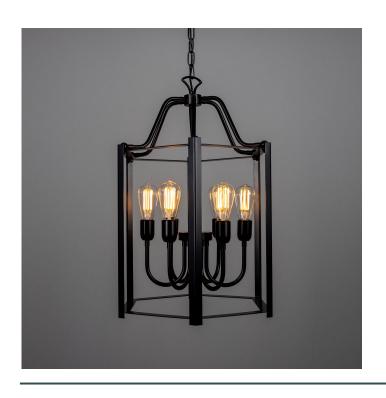

## MLP492PCBRZ4ARM Bronze

| MATERIAL                 | Brass   Steel                                  |
|--------------------------|------------------------------------------------|
| HEIGHT                   | 65cm   25.59"                                  |
| WIDTH   DIAMETER         | 43cm   16.93"                                  |
| LENGTH   PROJECTION      | n/a                                            |
| WEIGHT                   | 7KG   15.43lbs                                 |
| LAMPHOLDER               | E27 x 4                                        |
| MAX WATTAGE              | 40W x 4                                        |
| VOLTAGE                  | 220/240v                                       |
| IP RATING                | 20                                             |
| CLASS PROTECTION         | I                                              |
| SHADE                    | -                                              |
| FLEX   BAR   CHAIN LENGT | 100cm   40"                                    |
| CABLE TYPE               | MLOCA002   2 Core Round   Black Braid   Rubber |

## MLP492PCBRZ6ARM Bronze

| MATERIAL                 | Brass   Steel                                  |
|--------------------------|------------------------------------------------|
| HEIGHT                   | 65cm   25.59"                                  |
| WIDTH   DIAMETER         | 43cm   16.93"                                  |
| LENGTH   PROJECTION      | n/a                                            |
| WEIGHT                   | 8KG   17.64lbs                                 |
| LAMPHOLDER               | E27 x 6                                        |
| MAX WATTAGE              | 40W x 6                                        |
| VOLTAGE                  | 220/240v                                       |
| IP RATING                | 20                                             |
| CLASS PROTECTION         | I                                              |
| SHADE                    | -                                              |
| FLEX   BAR   CHAIN LENGT | 100cm   40"                                    |
| CABLE TYPE               | MLOCA002   2 Core Round   Black Braid   Rubber |

## MLP492PCMBK4ARM Matt Black

| MATERIAL                 | Brass   Steel                                  |
|--------------------------|------------------------------------------------|
| HEIGHT                   | 65cm   25.59"                                  |
| WIDTH   DIAMETER         | 43cm   16.93"                                  |
| LENGTH   PROJECTION      | n/a                                            |
| WEIGHT                   | 7KG   15.43lbs                                 |
| LAMPHOLDER               | E27 x 4                                        |
| MAX WATTAGE              | 40W x 4                                        |
| VOLTAGE                  | 220/240v                                       |
| IP RATING                | 20                                             |
| CLASS PROTECTION         | I                                              |
| SHADE                    | -                                              |
| FLEX   BAR   CHAIN LENGT | 100cm   40"                                    |
| CABLE TYPE               | MLOCA002   2 Core Round   Black Braid   Rubber |

## MLP492PCMBK6ARM Matt Black

| MATERIAL                 | Brass   Steel                                  |
|--------------------------|------------------------------------------------|
| HEIGHT                   | 65cm   25.59"                                  |
| WIDTH   DIAMETER         | 43cm   16.93"                                  |
| LENGTH   PROJECTION      | n/a                                            |
| WEIGHT                   | 8KG   17.64lbs                                 |
| LAMPHOLDER               | E27 x 6                                        |
| MAX WATTAGE              | 40W x 6                                        |
| VOLTAGE                  | 220/240v                                       |
| IP RATING                | 20                                             |
| CLASS PROTECTION         | I                                              |
| SHADE                    | -                                              |
| FLEX   BAR   CHAIN LENGT | 100cm   40"                                    |
| CABLE TYPE               | MLOCA002   2 Core Round   Black Braid   Rubber |