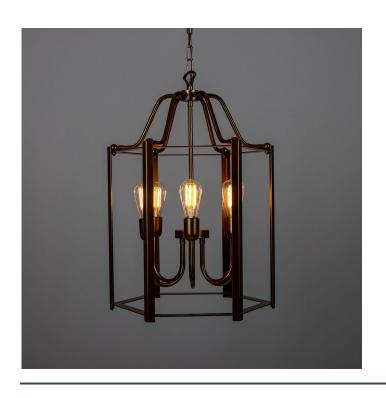

## MLP492PCBRZ4ARM Bronze

| MATERIAL                 | Brass   Steel                                  |
|--------------------------|------------------------------------------------|
| HEIGHT                   | 65cm   25.59"                                  |
| WIDTH   DIAMETER         | 43cm   16.93"                                  |
| LENGTH   PROJECTION      | n/a                                            |
| WEIGHT                   | 7KG   15.43lbs                                 |
| LAMPHOLDER               | E27 x 4                                        |
| MAX WATTAGE              | 40W x 4                                        |
| VOLTAGE                  | 220/240v                                       |
| IP RATING                | 20                                             |
| CLASS PROTECTION         | I                                              |
| SHADE                    | -                                              |
| FLEX   BAR   CHAIN LENGT | 100cm   40"                                    |
| CABLE TYPE               | MLOCA002   2 Core Round   Black Braid   Rubber |

## MLP492PCBRZ6ARM Bronze

| MATERIAL                 | Brass   Steel                                  |
|--------------------------|------------------------------------------------|
| HEIGHT                   | 65cm   25.59"                                  |
| WIDTH   DIAMETER         | 43cm   16.93"                                  |
| LENGTH   PROJECTION      | n/a                                            |
| WEIGHT                   | 8KG   17.64lbs                                 |
| LAMPHOLDER               | E27 x 6                                        |
| MAX WATTAGE              | 40W x 6                                        |
| VOLTAGE                  | 220/240v                                       |
| IP RATING                | 20                                             |
| CLASS PROTECTION         | I                                              |
| SHADE                    | -                                              |
| FLEX   BAR   CHAIN LENGT | 100cm   40"                                    |
| CABLE TYPE               | MLOCA002   2 Core Round   Black Braid   Rubber |

## MLP492PCMBK4ARM Matt Black

| MATERIAL                 | Brass   Steel                                  |
|--------------------------|------------------------------------------------|
| HEIGHT                   | 65cm   25.59"                                  |
| WIDTH   DIAMETER         | 43cm   16.93"                                  |
| LENGTH   PROJECTION      | n/a                                            |
| WEIGHT                   | 7KG   15.43lbs                                 |
| LAMPHOLDER               | E27 x 4                                        |
| MAX WATTAGE              | 40W x 4                                        |
| VOLTAGE                  | 220/240v                                       |
| IP RATING                | 20                                             |
| CLASS PROTECTION         | I                                              |
| SHADE                    | -                                              |
| FLEX   BAR   CHAIN LENGT | 100cm   40"                                    |
| CABLE TYPE               | MLOCA002   2 Core Round   Black Braid   Rubber |

## MLP492PCMBK6ARM Matt Black

| MATERIAL                 | Brass   Steel                                  |
|--------------------------|------------------------------------------------|
| HEIGHT                   | 65cm   25.59"                                  |
| WIDTH   DIAMETER         | 43cm   16.93"                                  |
| LENGTH   PROJECTION      | n/a                                            |
| WEIGHT                   | 8KG   17.64lbs                                 |
| LAMPHOLDER               | E27 x 6                                        |
| MAX WATTAGE              | 40W x 6                                        |
| VOLTAGE                  | 220/240v                                       |
| IP RATING                | 20                                             |
| CLASS PROTECTION         | I                                              |
| SHADE                    | -                                              |
| FLEX   BAR   CHAIN LENGT | 100cm   40"                                    |
| CABLE TYPE               | MLOCA002   2 Core Round   Black Braid   Rubber |