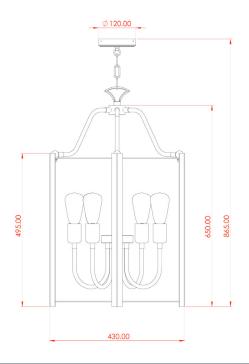

## MLP492PCBRZ6ARM Bronze

| MATERIAL                 | Brass   Steel                                  |
|--------------------------|------------------------------------------------|
| HEIGHT                   | 65cm   25.59"                                  |
| WIDTH   DIAMETER         | 43cm   16.93"                                  |
| LENGTH   PROJECTION      | n/a                                            |
| WEIGHT                   | 8KG   17.64lbs                                 |
| LAMPHOLDER               | E27 x 6                                        |
| MAX WATTAGE              | 40W x 6                                        |
| VOLTAGE                  | 220/240v                                       |
| IP RATING                | 20                                             |
| CLASS PROTECTION         | I                                              |
| SHADE                    | -                                              |
| FLEX   BAR   CHAIN LENGT | 100cm   40"                                    |
| CABLE TYPE               | MLOCA002   2 Core Round   Black Braid   Rubber |

## MLP492PCMBK6ARM Matt Black

| MATERIAL                 | Brass   Steel                                  |
|--------------------------|------------------------------------------------|
| HEIGHT                   | 65cm   25.59"                                  |
| WIDTH   DIAMETER         | 43cm   16.93"                                  |
| LENGTH   PROJECTION      | n/a                                            |
| WEIGHT                   | 8KG   17.64lbs                                 |
| LAMPHOLDER               | E27 x 6                                        |
| MAX WATTAGE              | 40W x 6                                        |
| VOLTAGE                  | 220/240v                                       |
| IP RATING                | 20                                             |
| CLASS PROTECTION         | I                                              |
| SHADE                    | -                                              |
| FLEX   BAR   CHAIN LENGT | 100cm   40"                                    |
| CABLE TYPE               | MLOCA002   2 Core Round   Black Braid   Rubber |