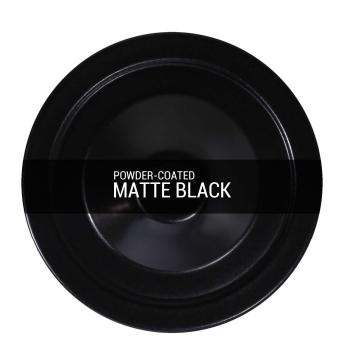

## MLP492PCMBK4ARM Matt Black

| MATERIAL                 | Brass   Steel                                  |
|--------------------------|------------------------------------------------|
| HEIGHT                   | 65cm   25.59"                                  |
| WIDTH   DIAMETER         | 43cm   16.93"                                  |
| LENGTH   PROJECTION      | n/a                                            |
| WEIGHT                   | 7KG   15.43lbs                                 |
| LAMPHOLDER               | E27 x 4                                        |
| MAX WATTAGE              | 40W x 4                                        |
| VOLTAGE                  | 220/240v                                       |
| IP RATING                | 20                                             |
| CLASS PROTECTION         | I                                              |
| SHADE                    | -                                              |
| FLEX   BAR   CHAIN LENGT | 100cm   40"                                    |
| CABLE TYPE               | MLOCA002   2 Core Round   Black Braid   Rubber |

## MLP492PCMBK6ARM Matt Black

| MATERIAL                 | Brass   Steel                                  |
|--------------------------|------------------------------------------------|
| HEIGHT                   | 65cm   25.59"                                  |
| WIDTH   DIAMETER         | 43cm   16.93"                                  |
| LENGTH   PROJECTION      | n/a                                            |
| WEIGHT                   | 8KG   17.64lbs                                 |
| LAMPHOLDER               | E27 x 6                                        |
| MAX WATTAGE              | 40W x 6                                        |
| VOLTAGE                  | 220/240v                                       |
| IP RATING                | 20                                             |
| CLASS PROTECTION         | I                                              |
| SHADE                    | -                                              |
| FLEX   BAR   CHAIN LENGT | 100cm   40"                                    |
| CABLE TYPE               | MLOCA002   2 Core Round   Black Braid   Rubber |