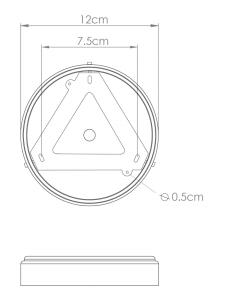

Fixing Bracket MLWB17

Product Notes:

MLBP054ANTSLV

Antique Silver

| MATERIAL                 | Brass   Rope                        |
|--------------------------|-------------------------------------|
| HEIGHT                   | 172.5cm   67.91"                    |
| WIDTH   DIAMETER         | 37cm   14.57"                       |
| LENGTH   PROJECTION      | n/a                                 |
| WEIGHT                   | 2.3KG   5.07lbs                     |
| LAMPHOLDER               | E27 x 1                             |
| MAX WATTAGE              | 6.5W x 1                            |
| VOLTAGE                  | 220/240v                            |
| IP RATING                | 65                                  |
| CLASS PROTECTION         | II                                  |
| SHADE                    | GLWP01                              |
| FLEX   BAR   CHAIN LENGT | 100cm   40"                         |
| CABLE TYPE               | MLCA010   2 Core Flat   Brown   PVC |

Fixing Bracket MLWB17

Product Notes:

MLBP054NATBRS

**Natural Brass** 

| MATERIAL                 | Brass   Rope                        |
|--------------------------|-------------------------------------|
| HEIGHT                   | 172.5cm   67.91"                    |
| WIDTH   DIAMETER         | 37cm   14.57"                       |
| LENGTH   PROJECTION      | n/a                                 |
| WEIGHT                   | 2.3KG   5.07lbs                     |
| LAMPHOLDER               | E27 x 1                             |
| MAX WATTAGE              | 6.5W x 1                            |
| VOLTAGE                  | 220/240v                            |
| IP RATING                | 65                                  |
| CLASS PROTECTION         | П                                   |
| SHADE                    | GLWP01                              |
| FLEX   BAR   CHAIN LENGT | 100cm   40"                         |
| CABLE TYPE               | MLCA010   2 Core Flat   Brown   PVC |

Fixing Bracket MLWB17

Product Notes:

MLBP054PCMBK

Matt Black

| MATERIAL                 | Brass   Rope                        |
|--------------------------|-------------------------------------|
| HEIGHT                   | 172.5cm   67.91"                    |
| WIDTH   DIAMETER         | 37cm   14.57"                       |
| LENGTH   PROJECTION      | n/a                                 |
| WEIGHT                   | 2.3KG   5.07lbs                     |
| LAMPHOLDER               | E27 x 1                             |
| MAX WATTAGE              | 6.5W x 1                            |
| VOLTAGE                  | 220/240v                            |
| IP RATING                | 65                                  |
| CLASS PROTECTION         | II                                  |
| SHADE                    | GLWP01                              |
| FLEX   BAR   CHAIN LENGT | 100cm   40"                         |
| CABLE TYPE               | MLCA010   2 Core Flat   Brown   PVC |

Fixing Bracket MLWB17

Product Notes:

MLBP054POLBRS

**Polished Brass** 

| MATERIAL                 | Brass   Rope                        |
|--------------------------|-------------------------------------|
| HEIGHT                   | 172.5cm   67.91"                    |
| WIDTH   DIAMETER         | 37cm   14.57"                       |
| LENGTH   PROJECTION      | n/a                                 |
| WEIGHT                   | 2.3KG   5.07lbs                     |
| LAMPHOLDER               | E27 x 1                             |
| MAX WATTAGE              | 6.5W x 1                            |
| VOLTAGE                  | 220/240v                            |
| IP RATING                | 65                                  |
| CLASS PROTECTION         | II                                  |
| SHADE                    | GLWP01                              |
| FLEX   BAR   CHAIN LENGT | 100cm   40"                         |
| CABLE TYPE               | MLCA010   2 Core Flat   Brown   PVC |

Fixing Bracket MLWB17

Product Notes:

MLBP054SATBRS

Satin Brass

| MATERIAL                 | Brass   Rope                        |
|--------------------------|-------------------------------------|
| HEIGHT                   | 172.5cm   67.91"                    |
| WIDTH   DIAMETER         | 37cm   14.57"                       |
| LENGTH   PROJECTION      | n/a                                 |
| WEIGHT                   | 2.3KG   5.07lbs                     |
| LAMPHOLDER               | E27 x 1                             |
| MAX WATTAGE              | 6.5W x 1                            |
| VOLTAGE                  | 220/240v                            |
| IP RATING                | 65                                  |
| CLASS PROTECTION         | II                                  |
| SHADE                    | GLWP01                              |
| FLEX   BAR   CHAIN LENGT | 100cm   40"                         |
| CABLE TYPE               | MLCA010   2 Core Flat   Brown   PVC |

Fixing Bracket MLWB17

Product Notes: