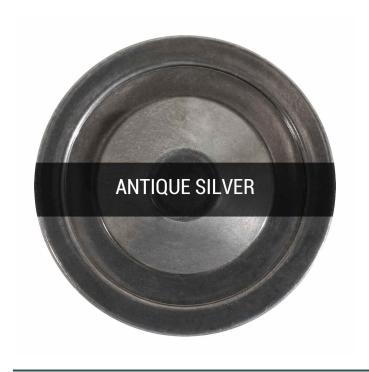

Fixing Bracket MLWB17

Product Notes:

MLBP054ANTSLV

Antique Silver

| MATERIAL                 | Brass   Rope                        |
|--------------------------|-------------------------------------|
| HEIGHT                   | 172.5cm   67.91"                    |
| WIDTH   DIAMETER         | 37cm   14.57"                       |
| LENGTH   PROJECTION      | n/a                                 |
| WEIGHT                   | 2.3KG   5.07lbs                     |
| LAMPHOLDER               | E27 x 1                             |
| MAX WATTAGE              | 6.5W x 1                            |
| VOLTAGE                  | 220/240v                            |
| IP RATING                | 65                                  |
| CLASS PROTECTION         | II                                  |
| SHADE                    | GLWP01                              |
| FLEX   BAR   CHAIN LENGT | 100cm   40"                         |
| CABLE TYPE               | MLCA010   2 Core Flat   Brown   PVC |

Fixing Bracket MLWB17

Product Notes:

MLBP054NATBRS

**Natural Brass** 

| MATERIAL                 | Brass   Rope                        |
|--------------------------|-------------------------------------|
| HEIGHT                   | 172.5cm   67.91"                    |
| WIDTH   DIAMETER         | 37cm   14.57"                       |
| LENGTH   PROJECTION      | n/a                                 |
| WEIGHT                   | 2.3KG   5.07lbs                     |
| LAMPHOLDER               | E27 x 1                             |
| MAX WATTAGE              | 6.5W x 1                            |
| VOLTAGE                  | 220/240v                            |
| IP RATING                | 65                                  |
| CLASS PROTECTION         | П                                   |
| SHADE                    | GLWP01                              |
| FLEX   BAR   CHAIN LENGT | 100cm   40"                         |
| CABLE TYPE               | MLCA010   2 Core Flat   Brown   PVC |