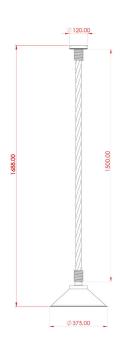

MLBP054ANTBRS

**Antique Brass** 

| MATERIAL                 | Brass   Rope                        |
|--------------------------|-------------------------------------|
| HEIGHT                   | 172.5cm   67.91"                    |
| WIDTH   DIAMETER         | 37cm   14.57"                       |
| LENGTH   PROJECTION      | n/a                                 |
| WEIGHT                   | 2.3KG   5.07lbs                     |
| LAMPHOLDER               | E27 x 1                             |
| MAX WATTAGE              | 6.5W x 1                            |
| VOLTAGE                  | 220/240v                            |
| IP RATING                | 65                                  |
| CLASS PROTECTION         | II                                  |
| SHADE                    | GLWP01                              |
| FLEX   BAR   CHAIN LENGT | 100cm   40"                         |
| CABLE TYPE               | MLCA010   2 Core Flat   Brown   PVC |

Fixing Bracket MLWB17

Product Notes:

MLBP054ANTSLV

Antique Silver

| MATERIAL                 | Brass   Rope                        |
|--------------------------|-------------------------------------|
| HEIGHT                   | 172.5cm   67.91"                    |
| WIDTH   DIAMETER         | 37cm   14.57"                       |
| LENGTH   PROJECTION      | n/a                                 |
| WEIGHT                   | 2.3KG   5.07lbs                     |
| LAMPHOLDER               | E27 x 1                             |
| MAX WATTAGE              | 6.5W x 1                            |
| VOLTAGE                  | 220/240v                            |
| IP RATING                | 65                                  |
| CLASS PROTECTION         | II                                  |
| SHADE                    | GLWP01                              |
| FLEX   BAR   CHAIN LENGT | 100cm   40"                         |
| CABLE TYPE               | MLCA010   2 Core Flat   Brown   PVC |

Fixing Bracket MLWB17

Product Notes:

MLBP054NATBRS

**Natural Brass** 

| MATERIAL                 | Brass   Rope                        |
|--------------------------|-------------------------------------|
| HEIGHT                   | 172.5cm   67.91"                    |
| WIDTH   DIAMETER         | 37cm   14.57"                       |
| LENGTH   PROJECTION      | n/a                                 |
| WEIGHT                   | 2.3KG   5.07lbs                     |
| LAMPHOLDER               | E27 x 1                             |
| MAX WATTAGE              | 6.5W x 1                            |
| VOLTAGE                  | 220/240v                            |
| IP RATING                | 65                                  |
| CLASS PROTECTION         | П                                   |
| SHADE                    | GLWP01                              |
| FLEX   BAR   CHAIN LENGT | 100cm   40"                         |
| CABLE TYPE               | MLCA010   2 Core Flat   Brown   PVC |

Fixing Bracket MLWB17

Product Notes:

MLBP054PCMBK

Matt Black

| MATERIAL                 | Brass   Rope                        |
|--------------------------|-------------------------------------|
| HEIGHT                   | 172.5cm   67.91"                    |
| WIDTH   DIAMETER         | 37cm   14.57"                       |
| LENGTH   PROJECTION      | n/a                                 |
| WEIGHT                   | 2.3KG   5.07lbs                     |
| LAMPHOLDER               | E27 x 1                             |
| MAX WATTAGE              | 6.5W x 1                            |
| VOLTAGE                  | 220/240v                            |
| IP RATING                | 65                                  |
| CLASS PROTECTION         | II                                  |
| SHADE                    | GLWP01                              |
| FLEX   BAR   CHAIN LENGT | 100cm   40"                         |
| CABLE TYPE               | MLCA010   2 Core Flat   Brown   PVC |

Fixing Bracket MLWB17

Product Notes:

MLBP054POLBRS

**Polished Brass** 

| MATERIAL                 | Brass   Rope                        |
|--------------------------|-------------------------------------|
| HEIGHT                   | 172.5cm   67.91"                    |
| WIDTH   DIAMETER         | 37cm   14.57"                       |
| LENGTH   PROJECTION      | n/a                                 |
| WEIGHT                   | 2.3KG   5.07lbs                     |
| LAMPHOLDER               | E27 x 1                             |
| MAX WATTAGE              | 6.5W x 1                            |
| VOLTAGE                  | 220/240v                            |
| IP RATING                | 65                                  |
| CLASS PROTECTION         | II                                  |
| SHADE                    | GLWP01                              |
| FLEX   BAR   CHAIN LENGT | 100cm   40"                         |
| CABLE TYPE               | MLCA010   2 Core Flat   Brown   PVC |

Fixing Bracket MLWB17

Product Notes:

MLBP054SATBRS

Satin Brass

| MATERIAL                 | Brass   Rope                        |
|--------------------------|-------------------------------------|
| HEIGHT                   | 172.5cm   67.91"                    |
| WIDTH   DIAMETER         | 37cm   14.57"                       |
| LENGTH   PROJECTION      | n/a                                 |
| WEIGHT                   | 2.3KG   5.07lbs                     |
| LAMPHOLDER               | E27 x 1                             |
| MAX WATTAGE              | 6.5W x 1                            |
| VOLTAGE                  | 220/240v                            |
| IP RATING                | 65                                  |
| CLASS PROTECTION         | II                                  |
| SHADE                    | GLWP01                              |
| FLEX   BAR   CHAIN LENGT | 100cm   40"                         |
| CABLE TYPE               | MLCA010   2 Core Flat   Brown   PVC |

Fixing Bracket MLWB17

Product Notes: