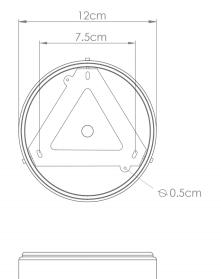

Fixing Bracket MLWB17

Product Notes:

MLBP054ANTSLV

Antique Silver

| MATERIAL                 | Brass   Rope                        |
|--------------------------|-------------------------------------|
| HEIGHT                   | 172.5cm   67.91"                    |
| WIDTH   DIAMETER         | 37cm   14.57"                       |
| LENGTH   PROJECTION      | n/a                                 |
| WEIGHT                   | 2.3KG   5.07lbs                     |
| LAMPHOLDER               | E27 x 1                             |
| MAX WATTAGE              | 6.5W x 1                            |
| VOLTAGE                  | 220/240v                            |
| IP RATING                | 65                                  |
| CLASS PROTECTION         | II                                  |
| SHADE                    | GLWP01                              |
| FLEX   BAR   CHAIN LENGT | 100cm   40"                         |
| CABLE TYPE               | MLCA010   2 Core Flat   Brown   PVC |