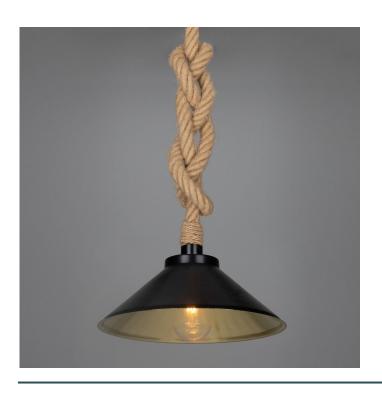

Fixing Bracket MLWB17

Product Notes:

MLBP054PCMBK

Matt Black

| MATERIAL                 | Brass   Rope                        |
|--------------------------|-------------------------------------|
| HEIGHT                   | 172.5cm   67.91"                    |
| WIDTH   DIAMETER         | 37cm   14.57"                       |
| LENGTH   PROJECTION      | n/a                                 |
| WEIGHT                   | 2.3KG   5.07lbs                     |
| LAMPHOLDER               | E27 x 1                             |
| MAX WATTAGE              | 6.5W x 1                            |
| VOLTAGE                  | 220/240v                            |
| IP RATING                | 65                                  |
| CLASS PROTECTION         | II                                  |
| SHADE                    | GLWP01                              |
| FLEX   BAR   CHAIN LENGT | 100cm   40"                         |
| CABLE TYPE               | MLCA010   2 Core Flat   Brown   PVC |