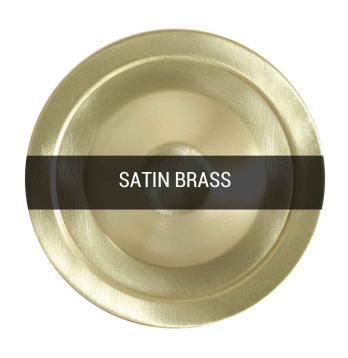

Fixing Bracket MLWB17

Product Notes:

MLBP054SATBRS

Satin Brass

| MATERIAL                 | Brass   Rope                        |
|--------------------------|-------------------------------------|
| HEIGHT                   | 172.5cm   67.91"                    |
| WIDTH   DIAMETER         | 37cm   14.57"                       |
| LENGTH   PROJECTION      | n/a                                 |
| WEIGHT                   | 2.3KG   5.07lbs                     |
| LAMPHOLDER               | E27 x 1                             |
| MAX WATTAGE              | 6.5W x 1                            |
| VOLTAGE                  | 220/240v                            |
| IP RATING                | 65                                  |
| CLASS PROTECTION         | II                                  |
| SHADE                    | GLWP01                              |
| FLEX   BAR   CHAIN LENGT | 100cm   40"                         |
| CABLE TYPE               | MLCA010   2 Core Flat   Brown   PVC |