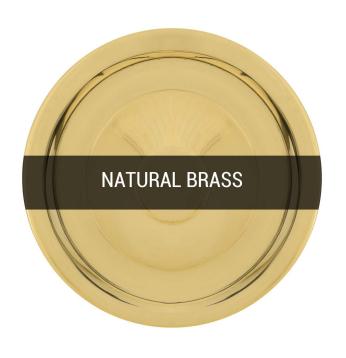

Fixing Bracket MLWB17

Product Notes:

MLBP054NATBRS

**Natural Brass** 

| MATERIAL                 | Brass   Rope                        |
|--------------------------|-------------------------------------|
| HEIGHT                   | 172.5cm   67.91"                    |
| WIDTH   DIAMETER         | 37cm   14.57"                       |
| LENGTH   PROJECTION      | n/a                                 |
| WEIGHT                   | 2.3KG   5.07lbs                     |
| LAMPHOLDER               | E27 x 1                             |
| MAX WATTAGE              | 6.5W x 1                            |
| VOLTAGE                  | 220/240v                            |
| IP RATING                | 65                                  |
| CLASS PROTECTION         | П                                   |
| SHADE                    | GLWP01                              |
| FLEX   BAR   CHAIN LENGT | 100cm   40"                         |
| CABLE TYPE               | MLCA010   2 Core Flat   Brown   PVC |