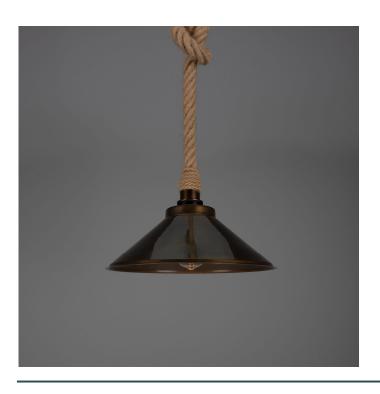

MLBP054ANTBRS

**Antique Brass** 

| MATERIAL                 | Brass   Rope                        |
|--------------------------|-------------------------------------|
| HEIGHT                   | 172.5cm   67.91"                    |
| WIDTH   DIAMETER         | 37cm   14.57"                       |
| LENGTH   PROJECTION      | n/a                                 |
| WEIGHT                   | 2.3KG   5.07lbs                     |
| LAMPHOLDER               | E27 x 1                             |
| MAX WATTAGE              | 6.5W x 1                            |
| VOLTAGE                  | 220/240v                            |
| IP RATING                | 65                                  |
| CLASS PROTECTION         | II                                  |
| SHADE                    | GLWP01                              |
| FLEX   BAR   CHAIN LENGT | 100cm   40"                         |
| CABLE TYPE               | MLCA010   2 Core Flat   Brown   PVC |

Fixing Bracket MLWB17

Product Notes:

MLBP054ANTSLV

Antique Silver

| MATERIAL                 | Brass   Rope                        |
|--------------------------|-------------------------------------|
| HEIGHT                   | 172.5cm   67.91"                    |
| WIDTH   DIAMETER         | 37cm   14.57"                       |
| LENGTH   PROJECTION      | n/a                                 |
| WEIGHT                   | 2.3KG   5.07lbs                     |
| LAMPHOLDER               | E27 x 1                             |
| MAX WATTAGE              | 6.5W x 1                            |
| VOLTAGE                  | 220/240v                            |
| IP RATING                | 65                                  |
| CLASS PROTECTION         | II                                  |
| SHADE                    | GLWP01                              |
| FLEX   BAR   CHAIN LENGT | 100cm   40"                         |
| CABLE TYPE               | MLCA010   2 Core Flat   Brown   PVC |

Fixing Bracket MLWB17

Product Notes:

MLBP054NATBRS

**Natural Brass** 

| MATERIAL                 | Brass   Rope                        |
|--------------------------|-------------------------------------|
| HEIGHT                   | 172.5cm   67.91"                    |
| WIDTH   DIAMETER         | 37cm   14.57"                       |
| LENGTH   PROJECTION      | n/a                                 |
| WEIGHT                   | 2.3KG   5.07lbs                     |
| LAMPHOLDER               | E27 x 1                             |
| MAX WATTAGE              | 6.5W x 1                            |
| VOLTAGE                  | 220/240v                            |
| IP RATING                | 65                                  |
| CLASS PROTECTION         | П                                   |
| SHADE                    | GLWP01                              |
| FLEX   BAR   CHAIN LENGT | 100cm   40"                         |
| CABLE TYPE               | MLCA010   2 Core Flat   Brown   PVC |

Fixing Bracket MLWB17

Product Notes:

MLBP054PCMBK

Matt Black

| MATERIAL                 | Brass   Rope                        |
|--------------------------|-------------------------------------|
| HEIGHT                   | 172.5cm   67.91"                    |
| WIDTH   DIAMETER         | 37cm   14.57"                       |
| LENGTH   PROJECTION      | n/a                                 |
| WEIGHT                   | 2.3KG   5.07lbs                     |
| LAMPHOLDER               | E27 x 1                             |
| MAX WATTAGE              | 6.5W x 1                            |
| VOLTAGE                  | 220/240v                            |
| IP RATING                | 65                                  |
| CLASS PROTECTION         | II                                  |
| SHADE                    | GLWP01                              |
| FLEX   BAR   CHAIN LENGT | 100cm   40"                         |
| CABLE TYPE               | MLCA010   2 Core Flat   Brown   PVC |

Fixing Bracket MLWB17

Product Notes:

MLBP054POLBRS

**Polished Brass** 

| MATERIAL                 | Brass   Rope                        |
|--------------------------|-------------------------------------|
| HEIGHT                   | 172.5cm   67.91"                    |
| WIDTH   DIAMETER         | 37cm   14.57"                       |
| LENGTH   PROJECTION      | n/a                                 |
| WEIGHT                   | 2.3KG   5.07lbs                     |
| LAMPHOLDER               | E27 x 1                             |
| MAX WATTAGE              | 6.5W x 1                            |
| VOLTAGE                  | 220/240v                            |
| IP RATING                | 65                                  |
| CLASS PROTECTION         | II                                  |
| SHADE                    | GLWP01                              |
| FLEX   BAR   CHAIN LENGT | 100cm   40"                         |
| CABLE TYPE               | MLCA010   2 Core Flat   Brown   PVC |

Fixing Bracket MLWB17

Product Notes:

MLBP054SATBRS

Satin Brass

| MATERIAL                 | Brass   Rope                        |
|--------------------------|-------------------------------------|
| HEIGHT                   | 172.5cm   67.91"                    |
| WIDTH   DIAMETER         | 37cm   14.57"                       |
| LENGTH   PROJECTION      | n/a                                 |
| WEIGHT                   | 2.3KG   5.07lbs                     |
| LAMPHOLDER               | E27 x 1                             |
| MAX WATTAGE              | 6.5W x 1                            |
| VOLTAGE                  | 220/240v                            |
| IP RATING                | 65                                  |
| CLASS PROTECTION         | II                                  |
| SHADE                    | GLWP01                              |
| FLEX   BAR   CHAIN LENGT | 100cm   40"                         |
| CABLE TYPE               | MLCA010   2 Core Flat   Brown   PVC |

Fixing Bracket MLWB17

Product Notes: