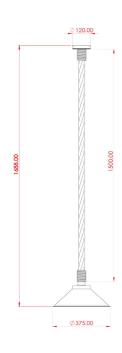

MLBP054ANTBRS

**Antique Brass** 

| MATERIAL                 | Brass   Rope                        |
|--------------------------|-------------------------------------|
| HEIGHT                   | 172.5cm   67.91"                    |
| WIDTH   DIAMETER         | 37cm   14.57"                       |
| LENGTH   PROJECTION      | n/a                                 |
| WEIGHT                   | 2.3KG   5.07lbs                     |
| LAMPHOLDER               | E27 x 1                             |
| MAX WATTAGE              | 6.5W x 1                            |
| VOLTAGE                  | 220/240v                            |
| IP RATING                | 65                                  |
| CLASS PROTECTION         | II                                  |
| SHADE                    | GLWP01                              |
| FLEX   BAR   CHAIN LENGT | 100cm   40"                         |
| CABLE TYPE               | MLCA010   2 Core Flat   Brown   PVC |

Fixing Bracket MLWB17

Product Notes:

MLBP054ANTSLV

Antique Silver

| MATERIAL                 | Brass   Rope                        |
|--------------------------|-------------------------------------|
| HEIGHT                   | 172.5cm   67.91"                    |
| WIDTH   DIAMETER         | 37cm   14.57"                       |
| LENGTH   PROJECTION      | n/a                                 |
| WEIGHT                   | 2.3KG   5.07lbs                     |
| LAMPHOLDER               | E27 x 1                             |
| MAX WATTAGE              | 6.5W x 1                            |
| VOLTAGE                  | 220/240v                            |
| IP RATING                | 65                                  |
| CLASS PROTECTION         | II                                  |
| SHADE                    | GLWP01                              |
| FLEX   BAR   CHAIN LENGT | 100cm   40"                         |
| CABLE TYPE               | MLCA010   2 Core Flat   Brown   PVC |

Fixing Bracket MLWB17

Product Notes:

MLBP054NATBRS

**Natural Brass** 

| MATERIAL                 | Brass   Rope                        |
|--------------------------|-------------------------------------|
| HEIGHT                   | 172.5cm   67.91"                    |
| WIDTH   DIAMETER         | 37cm   14.57"                       |
| LENGTH   PROJECTION      | n/a                                 |
| WEIGHT                   | 2.3KG   5.07lbs                     |
| LAMPHOLDER               | E27 x 1                             |
| MAX WATTAGE              | 6.5W x 1                            |
| VOLTAGE                  | 220/240v                            |
| IP RATING                | 65                                  |
| CLASS PROTECTION         | П                                   |
| SHADE                    | GLWP01                              |
| FLEX   BAR   CHAIN LENGT | 100cm   40"                         |
| CABLE TYPE               | MLCA010   2 Core Flat   Brown   PVC |

Fixing Bracket MLWB17

Product Notes:

MLBP054PCMBK

Matt Black

| MATERIAL                 | Brass   Rope                        |
|--------------------------|-------------------------------------|
| HEIGHT                   | 172.5cm   67.91"                    |
| WIDTH   DIAMETER         | 37cm   14.57"                       |
| LENGTH   PROJECTION      | n/a                                 |
| WEIGHT                   | 2.3KG   5.07lbs                     |
| LAMPHOLDER               | E27 x 1                             |
| MAX WATTAGE              | 6.5W x 1                            |
| VOLTAGE                  | 220/240v                            |
| IP RATING                | 65                                  |
| CLASS PROTECTION         | II                                  |
| SHADE                    | GLWP01                              |
| FLEX   BAR   CHAIN LENGT | 100cm   40"                         |
| CABLE TYPE               | MLCA010   2 Core Flat   Brown   PVC |

Fixing Bracket MLWB17

Product Notes:

MLBP054POLBRS

**Polished Brass** 

| MATERIAL                 | Brass   Rope                        |
|--------------------------|-------------------------------------|
| HEIGHT                   | 172.5cm   67.91"                    |
| WIDTH   DIAMETER         | 37cm   14.57"                       |
| LENGTH   PROJECTION      | n/a                                 |
| WEIGHT                   | 2.3KG   5.07lbs                     |
| LAMPHOLDER               | E27 x 1                             |
| MAX WATTAGE              | 6.5W x 1                            |
| VOLTAGE                  | 220/240v                            |
| IP RATING                | 65                                  |
| CLASS PROTECTION         | II                                  |
| SHADE                    | GLWP01                              |
| FLEX   BAR   CHAIN LENGT | 100cm   40"                         |
| CABLE TYPE               | MLCA010   2 Core Flat   Brown   PVC |

Fixing Bracket MLWB17

Product Notes:

MLBP054SATBRS

Satin Brass

| MATERIAL                 | Brass   Rope                        |
|--------------------------|-------------------------------------|
| HEIGHT                   | 172.5cm   67.91"                    |
| WIDTH   DIAMETER         | 37cm   14.57"                       |
| LENGTH   PROJECTION      | n/a                                 |
| WEIGHT                   | 2.3KG   5.07lbs                     |
| LAMPHOLDER               | E27 x 1                             |
| MAX WATTAGE              | 6.5W x 1                            |
| VOLTAGE                  | 220/240v                            |
| IP RATING                | 65                                  |
| CLASS PROTECTION         | II                                  |
| SHADE                    | GLWP01                              |
| FLEX   BAR   CHAIN LENGT | 100cm   40"                         |
| CABLE TYPE               | MLCA010   2 Core Flat   Brown   PVC |

Fixing Bracket MLWB17

Product Notes: