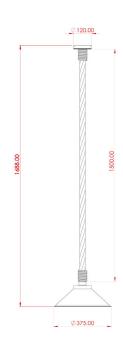

MLBP054ANTBRS

**Antique Brass** 

| MATERIAL                 | Brass   Rope                        |
|--------------------------|-------------------------------------|
| HEIGHT                   | 172.5cm   67.91"                    |
| WIDTH   DIAMETER         | 37cm   14.57"                       |
| LENGTH   PROJECTION      | n/a                                 |
| WEIGHT                   | 2.3KG   5.07lbs                     |
| LAMPHOLDER               | E27 x 1                             |
| MAX WATTAGE              | 6.5W x 1                            |
| VOLTAGE                  | 220/240v                            |
| IP RATING                | 65                                  |
| CLASS PROTECTION         | II                                  |
| SHADE                    | GLWP01                              |
| FLEX   BAR   CHAIN LENGT | 100cm   40"                         |
| CABLE TYPE               | MLCA010   2 Core Flat   Brown   PVC |

Fixing Bracket MLWB17

Product Notes:

MLBP054ANTSLV

Antique Silver

| MATERIAL                 | Brass   Rope                        |
|--------------------------|-------------------------------------|
| HEIGHT                   | 172.5cm   67.91"                    |
| WIDTH   DIAMETER         | 37cm   14.57"                       |
| LENGTH   PROJECTION      | n/a                                 |
| WEIGHT                   | 2.3KG   5.07lbs                     |
| LAMPHOLDER               | E27 x 1                             |
| MAX WATTAGE              | 6.5W x 1                            |
| VOLTAGE                  | 220/240v                            |
| IP RATING                | 65                                  |
| CLASS PROTECTION         | II                                  |
| SHADE                    | GLWP01                              |
| FLEX   BAR   CHAIN LENGT | 100cm   40"                         |
| CABLE TYPE               | MLCA010   2 Core Flat   Brown   PVC |

Fixing Bracket MLWB17

Product Notes:

MLBP054NATBRS

**Natural Brass** 

| MATERIAL                 | Brass   Rope                        |
|--------------------------|-------------------------------------|
| HEIGHT                   | 172.5cm   67.91"                    |
| WIDTH   DIAMETER         | 37cm   14.57"                       |
| LENGTH   PROJECTION      | n/a                                 |
| WEIGHT                   | 2.3KG   5.07lbs                     |
| LAMPHOLDER               | E27 x 1                             |
| MAX WATTAGE              | 6.5W x 1                            |
| VOLTAGE                  | 220/240v                            |
| IP RATING                | 65                                  |
| CLASS PROTECTION         | П                                   |
| SHADE                    | GLWP01                              |
| FLEX   BAR   CHAIN LENGT | 100cm   40"                         |
| CABLE TYPE               | MLCA010   2 Core Flat   Brown   PVC |

Fixing Bracket MLWB17

Product Notes:

MLBP054PCMBK

Matt Black

| MATERIAL                 | Brass   Rope                        |
|--------------------------|-------------------------------------|
| HEIGHT                   | 172.5cm   67.91"                    |
| WIDTH   DIAMETER         | 37cm   14.57"                       |
| LENGTH   PROJECTION      | n/a                                 |
| WEIGHT                   | 2.3KG   5.07lbs                     |
| LAMPHOLDER               | E27 x 1                             |
| MAX WATTAGE              | 6.5W x 1                            |
| VOLTAGE                  | 220/240v                            |
| IP RATING                | 65                                  |
| CLASS PROTECTION         | II                                  |
| SHADE                    | GLWP01                              |
| FLEX   BAR   CHAIN LENGT | 100cm   40"                         |
| CABLE TYPE               | MLCA010   2 Core Flat   Brown   PVC |

Fixing Bracket MLWB17

Product Notes:

MLBP054POLBRS

**Polished Brass** 

| MATERIAL                 | Brass   Rope                        |
|--------------------------|-------------------------------------|
| HEIGHT                   | 172.5cm   67.91"                    |
| WIDTH   DIAMETER         | 37cm   14.57"                       |
| LENGTH   PROJECTION      | n/a                                 |
| WEIGHT                   | 2.3KG   5.07lbs                     |
| LAMPHOLDER               | E27 x 1                             |
| MAX WATTAGE              | 6.5W x 1                            |
| VOLTAGE                  | 220/240v                            |
| IP RATING                | 65                                  |
| CLASS PROTECTION         | II                                  |
| SHADE                    | GLWP01                              |
| FLEX   BAR   CHAIN LENGT | 100cm   40"                         |
| CABLE TYPE               | MLCA010   2 Core Flat   Brown   PVC |

Fixing Bracket MLWB17

Product Notes:

MLBP054SATBRS

Satin Brass

| MATERIAL                 | Brass   Rope                        |
|--------------------------|-------------------------------------|
| HEIGHT                   | 172.5cm   67.91"                    |
| WIDTH   DIAMETER         | 37cm   14.57"                       |
| LENGTH   PROJECTION      | n/a                                 |
| WEIGHT                   | 2.3KG   5.07lbs                     |
| LAMPHOLDER               | E27 x 1                             |
| MAX WATTAGE              | 6.5W x 1                            |
| VOLTAGE                  | 220/240v                            |
| IP RATING                | 65                                  |
| CLASS PROTECTION         | II                                  |
| SHADE                    | GLWP01                              |
| FLEX   BAR   CHAIN LENGT | 100cm   40"                         |
| CABLE TYPE               | MLCA010   2 Core Flat   Brown   PVC |

Fixing Bracket MLWB17

Product Notes: