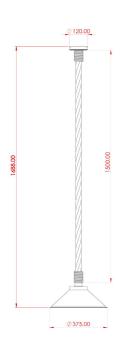

MLBP054ANTBRS

**Antique Brass** 

| MATERIAL                 | Brass   Rope                        |
|--------------------------|-------------------------------------|
| HEIGHT                   | 172.5cm   67.91"                    |
| WIDTH   DIAMETER         | 37cm   14.57"                       |
| LENGTH   PROJECTION      | n/a                                 |
| WEIGHT                   | 2.3KG   5.07lbs                     |
| LAMPHOLDER               | E27 x 1                             |
| MAX WATTAGE              | 6.5W x 1                            |
| VOLTAGE                  | 220/240v                            |
| IP RATING                | 65                                  |
| CLASS PROTECTION         | II                                  |
| SHADE                    | GLWP01                              |
| FLEX   BAR   CHAIN LENGT | 100cm   40"                         |
| CABLE TYPE               | MLCA010   2 Core Flat   Brown   PVC |