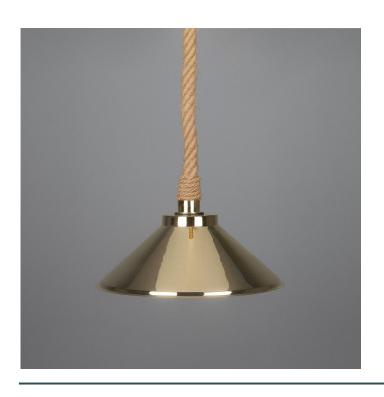

Fixing Bracket MLWB17

Product Notes:

MLBP054POLBRS

**Polished Brass** 

| MATERIAL                 | Brass   Rope                        |
|--------------------------|-------------------------------------|
| HEIGHT                   | 172.5cm   67.91"                    |
| WIDTH   DIAMETER         | 37cm   14.57"                       |
| LENGTH   PROJECTION      | n/a                                 |
| WEIGHT                   | 2.3KG   5.07lbs                     |
| LAMPHOLDER               | E27 x 1                             |
| MAX WATTAGE              | 6.5W x 1                            |
| VOLTAGE                  | 220/240v                            |
| IP RATING                | 65                                  |
| CLASS PROTECTION         | II                                  |
| SHADE                    | GLWP01                              |
| FLEX   BAR   CHAIN LENGT | 100cm   40"                         |
| CABLE TYPE               | MLCA010   2 Core Flat   Brown   PVC |

Fixing Bracket MLWB17

Product Notes:

MLBP054SATBRS

Satin Brass

| MATERIAL                 | Brass   Rope                        |
|--------------------------|-------------------------------------|
| HEIGHT                   | 172.5cm   67.91"                    |
| WIDTH   DIAMETER         | 37cm   14.57"                       |
| LENGTH   PROJECTION      | n/a                                 |
| WEIGHT                   | 2.3KG   5.07lbs                     |
| LAMPHOLDER               | E27 x 1                             |
| MAX WATTAGE              | 6.5W x 1                            |
| VOLTAGE                  | 220/240v                            |
| IP RATING                | 65                                  |
| CLASS PROTECTION         | II                                  |
| SHADE                    | GLWP01                              |
| FLEX   BAR   CHAIN LENGT | 100cm   40"                         |
| CABLE TYPE               | MLCA010   2 Core Flat   Brown   PVC |