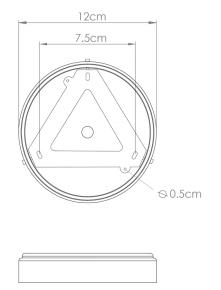

Fixing Bracket MLWB17

Product Notes:

MLBP054PCMBK

Matt Black

| MATERIAL                 | Brass   Rope                        |
|--------------------------|-------------------------------------|
| HEIGHT                   | 172.5cm   67.91"                    |
| WIDTH   DIAMETER         | 37cm   14.57"                       |
| LENGTH   PROJECTION      | n/a                                 |
| WEIGHT                   | 2.3KG   5.07lbs                     |
| LAMPHOLDER               | E27 x 1                             |
| MAX WATTAGE              | 6.5W x 1                            |
| VOLTAGE                  | 220/240v                            |
| IP RATING                | 65                                  |
| CLASS PROTECTION         | II                                  |
| SHADE                    | GLWP01                              |
| FLEX   BAR   CHAIN LENGT | 100cm   40"                         |
| CABLE TYPE               | MLCA010   2 Core Flat   Brown   PVC |