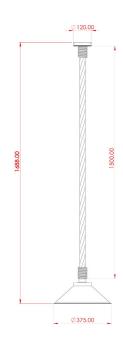

MLBP054ANTBRS

**Antique Brass** 

| MATERIAL                 | Brass   Rope                        |
|--------------------------|-------------------------------------|
| HEIGHT                   | 172.5cm   67.91"                    |
| WIDTH   DIAMETER         | 37cm   14.57"                       |
| LENGTH   PROJECTION      | n/a                                 |
| WEIGHT                   | 2.3KG   5.07lbs                     |
| LAMPHOLDER               | E27 x 1                             |
| MAX WATTAGE              | 6.5W x 1                            |
| VOLTAGE                  | 220/240v                            |
| IP RATING                | 65                                  |
| CLASS PROTECTION         | II                                  |
| SHADE                    | GLWP01                              |
| FLEX   BAR   CHAIN LENGT | 100cm   40"                         |
| CABLE TYPE               | MLCA010   2 Core Flat   Brown   PVC |

Fixing Bracket MLWB17

Product Notes:

MLBP054ANTSLV

Antique Silver

| MATERIAL                 | Brass   Rope                        |
|--------------------------|-------------------------------------|
| HEIGHT                   | 172.5cm   67.91"                    |
| WIDTH   DIAMETER         | 37cm   14.57"                       |
| LENGTH   PROJECTION      | n/a                                 |
| WEIGHT                   | 2.3KG   5.07lbs                     |
| LAMPHOLDER               | E27 x 1                             |
| MAX WATTAGE              | 6.5W x 1                            |
| VOLTAGE                  | 220/240v                            |
| IP RATING                | 65                                  |
| CLASS PROTECTION         | II                                  |
| SHADE                    | GLWP01                              |
| FLEX   BAR   CHAIN LENGT | 100cm   40"                         |
| CABLE TYPE               | MLCA010   2 Core Flat   Brown   PVC |

Fixing Bracket MLWB17

Product Notes:

MLBP054NATBRS

**Natural Brass** 

| MATERIAL                 | Brass   Rope                        |
|--------------------------|-------------------------------------|
| HEIGHT                   | 172.5cm   67.91"                    |
| WIDTH   DIAMETER         | 37cm   14.57"                       |
| LENGTH   PROJECTION      | n/a                                 |
| WEIGHT                   | 2.3KG   5.07lbs                     |
| LAMPHOLDER               | E27 x 1                             |
| MAX WATTAGE              | 6.5W x 1                            |
| VOLTAGE                  | 220/240v                            |
| IP RATING                | 65                                  |
| CLASS PROTECTION         | П                                   |
| SHADE                    | GLWP01                              |
| FLEX   BAR   CHAIN LENGT | 100cm   40"                         |
| CABLE TYPE               | MLCA010   2 Core Flat   Brown   PVC |

Fixing Bracket MLWB17

Product Notes:

MLBP054PCMBK

Matt Black

| MATERIAL                 | Brass   Rope                        |
|--------------------------|-------------------------------------|
| HEIGHT                   | 172.5cm   67.91"                    |
| WIDTH   DIAMETER         | 37cm   14.57"                       |
| LENGTH   PROJECTION      | n/a                                 |
| WEIGHT                   | 2.3KG   5.07lbs                     |
| LAMPHOLDER               | E27 x 1                             |
| MAX WATTAGE              | 6.5W x 1                            |
| VOLTAGE                  | 220/240v                            |
| IP RATING                | 65                                  |
| CLASS PROTECTION         | II                                  |
| SHADE                    | GLWP01                              |
| FLEX   BAR   CHAIN LENGT | 100cm   40"                         |
| CABLE TYPE               | MLCA010   2 Core Flat   Brown   PVC |

Fixing Bracket MLWB17

Product Notes:

MLBP054POLBRS

**Polished Brass** 

| MATERIAL                 | Brass   Rope                        |
|--------------------------|-------------------------------------|
| HEIGHT                   | 172.5cm   67.91"                    |
| WIDTH   DIAMETER         | 37cm   14.57"                       |
| LENGTH   PROJECTION      | n/a                                 |
| WEIGHT                   | 2.3KG   5.07lbs                     |
| LAMPHOLDER               | E27 x 1                             |
| MAX WATTAGE              | 6.5W x 1                            |
| VOLTAGE                  | 220/240v                            |
| IP RATING                | 65                                  |
| CLASS PROTECTION         | II                                  |
| SHADE                    | GLWP01                              |
| FLEX   BAR   CHAIN LENGT | 100cm   40"                         |
| CABLE TYPE               | MLCA010   2 Core Flat   Brown   PVC |

Fixing Bracket MLWB17

Product Notes:

MLBP054SATBRS

Satin Brass

| MATERIAL                 | Brass   Rope                        |
|--------------------------|-------------------------------------|
| HEIGHT                   | 172.5cm   67.91"                    |
| WIDTH   DIAMETER         | 37cm   14.57"                       |
| LENGTH   PROJECTION      | n/a                                 |
| WEIGHT                   | 2.3KG   5.07lbs                     |
| LAMPHOLDER               | E27 x 1                             |
| MAX WATTAGE              | 6.5W x 1                            |
| VOLTAGE                  | 220/240v                            |
| IP RATING                | 65                                  |
| CLASS PROTECTION         | II                                  |
| SHADE                    | GLWP01                              |
| FLEX   BAR   CHAIN LENGT | 100cm   40"                         |
| CABLE TYPE               | MLCA010   2 Core Flat   Brown   PVC |

Fixing Bracket MLWB17

Product Notes: