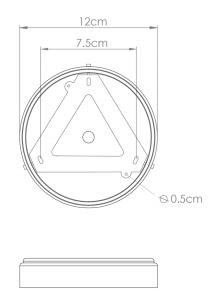

Fixing Bracket MLWB17

Product Notes:

MLBP054ANTSLV

Antique Silver

| MATERIAL                 | Brass   Rope                        |
|--------------------------|-------------------------------------|
| HEIGHT                   | 172.5cm   67.91"                    |
| WIDTH   DIAMETER         | 37cm   14.57"                       |
| LENGTH   PROJECTION      | n/a                                 |
| WEIGHT                   | 2.3KG   5.07lbs                     |
| LAMPHOLDER               | E27 x 1                             |
| MAX WATTAGE              | 6.5W x 1                            |
| VOLTAGE                  | 220/240v                            |
| IP RATING                | 65                                  |
| CLASS PROTECTION         | II                                  |
| SHADE                    | GLWP01                              |
| FLEX   BAR   CHAIN LENGT | 100cm   40"                         |
| CABLE TYPE               | MLCA010   2 Core Flat   Brown   PVC |

Fixing Bracket MLWB17

Product Notes:

MLBP054NATBRS

**Natural Brass** 

| MATERIAL                 | Brass   Rope                        |
|--------------------------|-------------------------------------|
| HEIGHT                   | 172.5cm   67.91"                    |
| WIDTH   DIAMETER         | 37cm   14.57"                       |
| LENGTH   PROJECTION      | n/a                                 |
| WEIGHT                   | 2.3KG   5.07lbs                     |
| LAMPHOLDER               | E27 x 1                             |
| MAX WATTAGE              | 6.5W x 1                            |
| VOLTAGE                  | 220/240v                            |
| IP RATING                | 65                                  |
| CLASS PROTECTION         | П                                   |
| SHADE                    | GLWP01                              |
| FLEX   BAR   CHAIN LENGT | 100cm   40"                         |
| CABLE TYPE               | MLCA010   2 Core Flat   Brown   PVC |

Fixing Bracket MLWB17

Product Notes:

MLBP054PCMBK

Matt Black

| MATERIAL                 | Brass   Rope                        |
|--------------------------|-------------------------------------|
| HEIGHT                   | 172.5cm   67.91"                    |
| WIDTH   DIAMETER         | 37cm   14.57"                       |
| LENGTH   PROJECTION      | n/a                                 |
| WEIGHT                   | 2.3KG   5.07lbs                     |
| LAMPHOLDER               | E27 x 1                             |
| MAX WATTAGE              | 6.5W x 1                            |
| VOLTAGE                  | 220/240v                            |
| IP RATING                | 65                                  |
| CLASS PROTECTION         | II                                  |
| SHADE                    | GLWP01                              |
| FLEX   BAR   CHAIN LENGT | 100cm   40"                         |
| CABLE TYPE               | MLCA010   2 Core Flat   Brown   PVC |

Fixing Bracket MLWB17

Product Notes:

MLBP054POLBRS

**Polished Brass** 

| MATERIAL                 | Brass   Rope                        |
|--------------------------|-------------------------------------|
| HEIGHT                   | 172.5cm   67.91"                    |
| WIDTH   DIAMETER         | 37cm   14.57"                       |
| LENGTH   PROJECTION      | n/a                                 |
| WEIGHT                   | 2.3KG   5.07lbs                     |
| LAMPHOLDER               | E27 x 1                             |
| MAX WATTAGE              | 6.5W x 1                            |
| VOLTAGE                  | 220/240v                            |
| IP RATING                | 65                                  |
| CLASS PROTECTION         | II                                  |
| SHADE                    | GLWP01                              |
| FLEX   BAR   CHAIN LENGT | 100cm   40"                         |
| CABLE TYPE               | MLCA010   2 Core Flat   Brown   PVC |

Fixing Bracket MLWB17

Product Notes:

MLBP054SATBRS

Satin Brass

| MATERIAL                 | Brass   Rope                        |
|--------------------------|-------------------------------------|
| HEIGHT                   | 172.5cm   67.91"                    |
| WIDTH   DIAMETER         | 37cm   14.57"                       |
| LENGTH   PROJECTION      | n/a                                 |
| WEIGHT                   | 2.3KG   5.07lbs                     |
| LAMPHOLDER               | E27 x 1                             |
| MAX WATTAGE              | 6.5W x 1                            |
| VOLTAGE                  | 220/240v                            |
| IP RATING                | 65                                  |
| CLASS PROTECTION         | II                                  |
| SHADE                    | GLWP01                              |
| FLEX   BAR   CHAIN LENGT | 100cm   40"                         |
| CABLE TYPE               | MLCA010   2 Core Flat   Brown   PVC |

Fixing Bracket MLWB17

Product Notes: