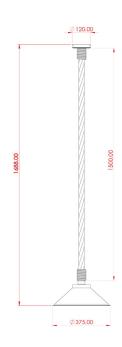

MLBP054ANTBRS

**Antique Brass** 

| MATERIAL                 | Brass   Rope                        |
|--------------------------|-------------------------------------|
| HEIGHT                   | 172.5cm   67.91"                    |
| WIDTH   DIAMETER         | 37cm   14.57"                       |
| LENGTH   PROJECTION      | n/a                                 |
| WEIGHT                   | 2.3KG   5.07lbs                     |
| LAMPHOLDER               | E27 x 1                             |
| MAX WATTAGE              | 6.5W x 1                            |
| VOLTAGE                  | 220/240v                            |
| IP RATING                | 65                                  |
| CLASS PROTECTION         | II                                  |
| SHADE                    | GLWP01                              |
| FLEX   BAR   CHAIN LENGT | 100cm   40"                         |
| CABLE TYPE               | MLCA010   2 Core Flat   Brown   PVC |

Fixing Bracket MLWB17

Product Notes:

MLBP054ANTSLV

Antique Silver

| MATERIAL                 | Brass   Rope                        |
|--------------------------|-------------------------------------|
| HEIGHT                   | 172.5cm   67.91"                    |
| WIDTH   DIAMETER         | 37cm   14.57"                       |
| LENGTH   PROJECTION      | n/a                                 |
| WEIGHT                   | 2.3KG   5.07lbs                     |
| LAMPHOLDER               | E27 x 1                             |
| MAX WATTAGE              | 6.5W x 1                            |
| VOLTAGE                  | 220/240v                            |
| IP RATING                | 65                                  |
| CLASS PROTECTION         | II                                  |
| SHADE                    | GLWP01                              |
| FLEX   BAR   CHAIN LENGT | 100cm   40"                         |
| CABLE TYPE               | MLCA010   2 Core Flat   Brown   PVC |

Fixing Bracket MLWB17

Product Notes:

MLBP054NATBRS

**Natural Brass** 

| MATERIAL                 | Brass   Rope                        |
|--------------------------|-------------------------------------|
| HEIGHT                   | 172.5cm   67.91"                    |
| WIDTH   DIAMETER         | 37cm   14.57"                       |
| LENGTH   PROJECTION      | n/a                                 |
| WEIGHT                   | 2.3KG   5.07lbs                     |
| LAMPHOLDER               | E27 x 1                             |
| MAX WATTAGE              | 6.5W x 1                            |
| VOLTAGE                  | 220/240v                            |
| IP RATING                | 65                                  |
| CLASS PROTECTION         | П                                   |
| SHADE                    | GLWP01                              |
| FLEX   BAR   CHAIN LENGT | 100cm   40"                         |
| CABLE TYPE               | MLCA010   2 Core Flat   Brown   PVC |

Fixing Bracket MLWB17

Product Notes:

MLBP054PCMBK

Matt Black

| MATERIAL                 | Brass   Rope                        |
|--------------------------|-------------------------------------|
| HEIGHT                   | 172.5cm   67.91"                    |
| WIDTH   DIAMETER         | 37cm   14.57"                       |
| LENGTH   PROJECTION      | n/a                                 |
| WEIGHT                   | 2.3KG   5.07lbs                     |
| LAMPHOLDER               | E27 x 1                             |
| MAX WATTAGE              | 6.5W x 1                            |
| VOLTAGE                  | 220/240v                            |
| IP RATING                | 65                                  |
| CLASS PROTECTION         | II                                  |
| SHADE                    | GLWP01                              |
| FLEX   BAR   CHAIN LENGT | 100cm   40"                         |
| CABLE TYPE               | MLCA010   2 Core Flat   Brown   PVC |

Fixing Bracket MLWB17

Product Notes:

MLBP054POLBRS

**Polished Brass** 

| MATERIAL                 | Brass   Rope                        |
|--------------------------|-------------------------------------|
| HEIGHT                   | 172.5cm   67.91"                    |
| WIDTH   DIAMETER         | 37cm   14.57"                       |
| LENGTH   PROJECTION      | n/a                                 |
| WEIGHT                   | 2.3KG   5.07lbs                     |
| LAMPHOLDER               | E27 x 1                             |
| MAX WATTAGE              | 6.5W x 1                            |
| VOLTAGE                  | 220/240v                            |
| IP RATING                | 65                                  |
| CLASS PROTECTION         | II                                  |
| SHADE                    | GLWP01                              |
| FLEX   BAR   CHAIN LENGT | 100cm   40"                         |
| CABLE TYPE               | MLCA010   2 Core Flat   Brown   PVC |

Fixing Bracket MLWB17

Product Notes:

MLBP054SATBRS

Satin Brass

| MATERIAL                 | Brass   Rope                        |
|--------------------------|-------------------------------------|
| HEIGHT                   | 172.5cm   67.91"                    |
| WIDTH   DIAMETER         | 37cm   14.57"                       |
| LENGTH   PROJECTION      | n/a                                 |
| WEIGHT                   | 2.3KG   5.07lbs                     |
| LAMPHOLDER               | E27 x 1                             |
| MAX WATTAGE              | 6.5W x 1                            |
| VOLTAGE                  | 220/240v                            |
| IP RATING                | 65                                  |
| CLASS PROTECTION         | II                                  |
| SHADE                    | GLWP01                              |
| FLEX   BAR   CHAIN LENGT | 100cm   40"                         |
| CABLE TYPE               | MLCA010   2 Core Flat   Brown   PVC |

Fixing Bracket MLWB17

Product Notes: