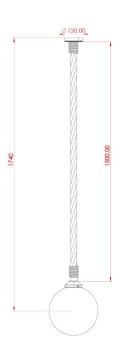

MLBP055ANTBRS

**Antique Brass** 

| MATERIAL                 | Brass   Glass   Rope                |
|--------------------------|-------------------------------------|
| HEIGHT                   | 189cm   74.41"                      |
| WIDTH   DIAMETER         | 30cm   11.81"                       |
| LENGTH   PROJECTION      | n/a                                 |
| WEIGHT                   | 2.38KG   5.25lbs                    |
| LAMPHOLDER               | E27 x 1                             |
| MAX WATTAGE              | 40W x 1                             |
| VOLTAGE                  | 220/240v                            |
| IP RATING                | 44                                  |
| CLASS PROTECTION         | П                                   |
| SHADE                    | GL044C                              |
| FLEX   BAR   CHAIN LENGT | 100cm   40"                         |
| CABLE TYPE               | MLCA010   2 Core Flat   Brown   PVC |

Fixing Bracket MLWB17

Product Notes:

MLBP055ANTSLV

Antique Silver

| MATERIAL                 | Brass   Glass   Rope                |
|--------------------------|-------------------------------------|
| HEIGHT                   | 189cm   74.41"                      |
| WIDTH   DIAMETER         | 30cm   11.81"                       |
| LENGTH   PROJECTION      | n/a                                 |
| WEIGHT                   | 2.38KG   5.25lbs                    |
| LAMPHOLDER               | E27 x 1                             |
| MAX WATTAGE              | 40W x 1                             |
| VOLTAGE                  | 220/240v                            |
| IP RATING                | 44                                  |
| CLASS PROTECTION         | II                                  |
| SHADE                    | GL044C                              |
| FLEX   BAR   CHAIN LENGT | 100cm   40"                         |
| CABLE TYPE               | MLCA010   2 Core Flat   Brown   PVC |

Fixing Bracket MLWB17

Product Notes:

MLBP055NATBRS

**Natural Brass** 

| MATERIAL                 | Brass   Glass   Rope                |
|--------------------------|-------------------------------------|
| HEIGHT                   | 189cm   74.41"                      |
| WIDTH   DIAMETER         | 30cm   11.81"                       |
| LENGTH   PROJECTION      | n/a                                 |
| WEIGHT                   | 2.38KG   5.25lbs                    |
| LAMPHOLDER               | E27 x 1                             |
| MAX WATTAGE              | 40W x 1                             |
| VOLTAGE                  | 220/240v                            |
| IP RATING                | 44                                  |
| CLASS PROTECTION         | II                                  |
| SHADE                    | GL044C                              |
| FLEX   BAR   CHAIN LENGT | 100cm   40"                         |
| CABLE TYPE               | MLCA010   2 Core Flat   Brown   PVC |

Fixing Bracket MLWB17

Product Notes:

MLBP055PCMBK

Matt Black

| MATERIAL                 | Brass   Glass   Rope                |
|--------------------------|-------------------------------------|
| HEIGHT                   | 189cm   74.41"                      |
| WIDTH   DIAMETER         | 30cm   11.81"                       |
| LENGTH   PROJECTION      | n/a                                 |
| WEIGHT                   | 2.38KG   5.25lbs                    |
| LAMPHOLDER               | E27 x 1                             |
| MAX WATTAGE              | 40W x 1                             |
| VOLTAGE                  | 220/240v                            |
| IP RATING                | 44                                  |
| CLASS PROTECTION         | П                                   |
| SHADE                    | GL044C                              |
| FLEX   BAR   CHAIN LENGT | 100cm   40"                         |
| CABLE TYPE               | MLCA010   2 Core Flat   Brown   PVC |

Fixing Bracket MLWB17

Product Notes:

MLBP055POLBRS

**Polished Brass** 

| MATERIAL                 | Brass   Glass   Rope                |
|--------------------------|-------------------------------------|
| HEIGHT                   | 189cm   74.41"                      |
| WIDTH   DIAMETER         | 30cm   11.81"                       |
| LENGTH   PROJECTION      | n/a                                 |
| WEIGHT                   | 2.38KG   5.25lbs                    |
| LAMPHOLDER               | E27 x 1                             |
| MAX WATTAGE              | 40W x 1                             |
| VOLTAGE                  | 220/240v                            |
| IP RATING                | 44                                  |
| CLASS PROTECTION         | П                                   |
| SHADE                    | GL044C                              |
| FLEX   BAR   CHAIN LENGT | 100cm   40"                         |
| CABLE TYPE               | MLCA010   2 Core Flat   Brown   PVC |

Fixing Bracket MLWB17

Product Notes:

MLBP055SATBRS

Satin Brass

| MATERIAL                 | Brass   Glass   Rope                |
|--------------------------|-------------------------------------|
| HEIGHT                   | 189cm   74.41"                      |
| WIDTH   DIAMETER         | 30cm   11.81"                       |
| LENGTH   PROJECTION      | n/a                                 |
| WEIGHT                   | 2.38KG   5.25lbs                    |
| LAMPHOLDER               | E27 x 1                             |
| MAX WATTAGE              | 40W x 1                             |
| VOLTAGE                  | 220/240v                            |
| IP RATING                | 44                                  |
| CLASS PROTECTION         | II                                  |
| SHADE                    | GL044C                              |
| FLEX   BAR   CHAIN LENGT | 100cm   40"                         |
| CABLE TYPE               | MLCA010   2 Core Flat   Brown   PVC |

Fixing Bracket MLWB17

Product Notes: