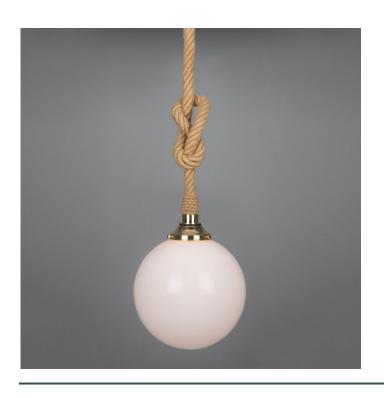

Fixing Bracket MLWB17

Product Notes:

MLBP055SATBRS

Satin Brass

| MATERIAL                 | Brass   Glass   Rope                |
|--------------------------|-------------------------------------|
| HEIGHT                   | 189cm   74.41"                      |
| WIDTH   DIAMETER         | 30cm   11.81"                       |
| LENGTH   PROJECTION      | n/a                                 |
| WEIGHT                   | 2.38KG   5.25lbs                    |
| LAMPHOLDER               | E27 x 1                             |
| MAX WATTAGE              | 40W x 1                             |
| VOLTAGE                  | 220/240v                            |
| IP RATING                | 44                                  |
| CLASS PROTECTION         | II                                  |
| SHADE                    | GL044C                              |
| FLEX   BAR   CHAIN LENGT | 100cm   40"                         |
| CABLE TYPE               | MLCA010   2 Core Flat   Brown   PVC |