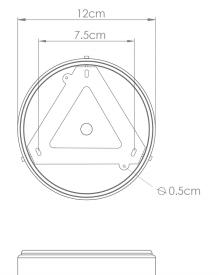

Fixing Bracket MLWB17

Product Notes:

MLBP055ANTSLV

Antique Silver

| MATERIAL                 | Brass   Glass   Rope                |
|--------------------------|-------------------------------------|
| HEIGHT                   | 189cm   74.41"                      |
| WIDTH   DIAMETER         | 30cm   11.81"                       |
| LENGTH   PROJECTION      | n/a                                 |
| WEIGHT                   | 2.38KG   5.25lbs                    |
| LAMPHOLDER               | E27 x 1                             |
| MAX WATTAGE              | 40W x 1                             |
| VOLTAGE                  | 220/240v                            |
| IP RATING                | 44                                  |
| CLASS PROTECTION         | II                                  |
| SHADE                    | GL044C                              |
| FLEX   BAR   CHAIN LENGT | 100cm   40"                         |
| CABLE TYPE               | MLCA010   2 Core Flat   Brown   PVC |