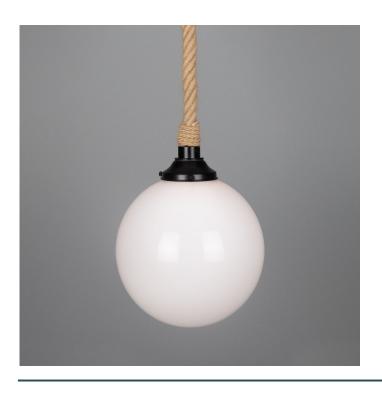

MLBP055ANTBRS

**Antique Brass** 

| MATERIAL                 | Brass   Glass   Rope                |
|--------------------------|-------------------------------------|
| HEIGHT                   | 189cm   74.41"                      |
| WIDTH   DIAMETER         | 30cm   11.81"                       |
| LENGTH   PROJECTION      | n/a                                 |
| WEIGHT                   | 2.38KG   5.25lbs                    |
| LAMPHOLDER               | E27 x 1                             |
| MAX WATTAGE              | 40W x 1                             |
| VOLTAGE                  | 220/240v                            |
| IP RATING                | 44                                  |
| CLASS PROTECTION         | П                                   |
| SHADE                    | GL044C                              |
| FLEX   BAR   CHAIN LENGT | 100cm   40"                         |
| CABLE TYPE               | MLCA010   2 Core Flat   Brown   PVC |

Fixing Bracket MLWB17

Product Notes:

MLBP055ANTSLV

Antique Silver

| MATERIAL                 | Brass   Glass   Rope                |
|--------------------------|-------------------------------------|
| HEIGHT                   | 189cm   74.41"                      |
| WIDTH   DIAMETER         | 30cm   11.81"                       |
| LENGTH   PROJECTION      | n/a                                 |
| WEIGHT                   | 2.38KG   5.25lbs                    |
| LAMPHOLDER               | E27 x 1                             |
| MAX WATTAGE              | 40W x 1                             |
| VOLTAGE                  | 220/240v                            |
| IP RATING                | 44                                  |
| CLASS PROTECTION         | II                                  |
| SHADE                    | GL044C                              |
| FLEX   BAR   CHAIN LENGT | 100cm   40"                         |
| CABLE TYPE               | MLCA010   2 Core Flat   Brown   PVC |