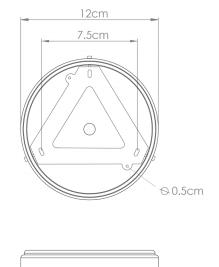

MLBP055ANTBRS

**Antique Brass** 

| MATERIAL                 | Brass   Glass   Rope                |
|--------------------------|-------------------------------------|
| HEIGHT                   | 189cm   74.41"                      |
| WIDTH   DIAMETER         | 30cm   11.81"                       |
| LENGTH   PROJECTION      | n/a                                 |
| WEIGHT                   | 2.38KG   5.25lbs                    |
| LAMPHOLDER               | E27 x 1                             |
| MAX WATTAGE              | 40W x 1                             |
| VOLTAGE                  | 220/240v                            |
| IP RATING                | 44                                  |
| CLASS PROTECTION         | П                                   |
| SHADE                    | GL044C                              |
| FLEX   BAR   CHAIN LENGT | 100cm   40"                         |
| CABLE TYPE               | MLCA010   2 Core Flat   Brown   PVC |

Fixing Bracket MLWB17

Product Notes:

MLBP055ANTSLV

Antique Silver

| MATERIAL                 | Brass   Glass   Rope                |
|--------------------------|-------------------------------------|
| HEIGHT                   | 189cm   74.41"                      |
| WIDTH   DIAMETER         | 30cm   11.81"                       |
| LENGTH   PROJECTION      | n/a                                 |
| WEIGHT                   | 2.38KG   5.25lbs                    |
| LAMPHOLDER               | E27 x 1                             |
| MAX WATTAGE              | 40W x 1                             |
| VOLTAGE                  | 220/240v                            |
| IP RATING                | 44                                  |
| CLASS PROTECTION         | II                                  |
| SHADE                    | GL044C                              |
| FLEX   BAR   CHAIN LENGT | 100cm   40"                         |
| CABLE TYPE               | MLCA010   2 Core Flat   Brown   PVC |