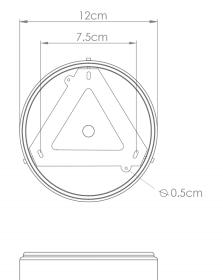

Fixing Bracket MLWB17

Product Notes:

MLBP055ANTSLV

Antique Silver

| MATERIAL                 | Brass   Glass   Rope                |
|--------------------------|-------------------------------------|
| HEIGHT                   | 189cm   74.41"                      |
| WIDTH   DIAMETER         | 30cm   11.81"                       |
| LENGTH   PROJECTION      | n/a                                 |
| WEIGHT                   | 2.38KG   5.25lbs                    |
| LAMPHOLDER               | E27 x 1                             |
| MAX WATTAGE              | 40W x 1                             |
| VOLTAGE                  | 220/240v                            |
| IP RATING                | 44                                  |
| CLASS PROTECTION         | II                                  |
| SHADE                    | GL044C                              |
| FLEX   BAR   CHAIN LENGT | 100cm   40"                         |
| CABLE TYPE               | MLCA010   2 Core Flat   Brown   PVC |

Fixing Bracket MLWB17

Product Notes:

MLBP055NATBRS

**Natural Brass** 

| MATERIAL                 | Brass   Glass   Rope                |
|--------------------------|-------------------------------------|
| HEIGHT                   | 189cm   74.41"                      |
| WIDTH   DIAMETER         | 30cm   11.81"                       |
| LENGTH   PROJECTION      | n/a                                 |
| WEIGHT                   | 2.38KG   5.25lbs                    |
| LAMPHOLDER               | E27 x 1                             |
| MAX WATTAGE              | 40W x 1                             |
| VOLTAGE                  | 220/240v                            |
| IP RATING                | 44                                  |
| CLASS PROTECTION         | II                                  |
| SHADE                    | GL044C                              |
| FLEX   BAR   CHAIN LENGT | 100cm   40"                         |
| CABLE TYPE               | MLCA010   2 Core Flat   Brown   PVC |

Fixing Bracket MLWB17

Product Notes:

MLBP055PCMBK

Matt Black

| MATERIAL                 | Brass   Glass   Rope                |
|--------------------------|-------------------------------------|
| HEIGHT                   | 189cm   74.41"                      |
| WIDTH   DIAMETER         | 30cm   11.81"                       |
| LENGTH   PROJECTION      | n/a                                 |
| WEIGHT                   | 2.38KG   5.25lbs                    |
| LAMPHOLDER               | E27 x 1                             |
| MAX WATTAGE              | 40W x 1                             |
| VOLTAGE                  | 220/240v                            |
| IP RATING                | 44                                  |
| CLASS PROTECTION         | П                                   |
| SHADE                    | GL044C                              |
| FLEX   BAR   CHAIN LENGT | 100cm   40"                         |
| CABLE TYPE               | MLCA010   2 Core Flat   Brown   PVC |

Fixing Bracket MLWB17

Product Notes:

MLBP055POLBRS

**Polished Brass** 

| MATERIAL                 | Brass   Glass   Rope                |
|--------------------------|-------------------------------------|
| HEIGHT                   | 189cm   74.41"                      |
| WIDTH   DIAMETER         | 30cm   11.81"                       |
| LENGTH   PROJECTION      | n/a                                 |
| WEIGHT                   | 2.38KG   5.25lbs                    |
| LAMPHOLDER               | E27 x 1                             |
| MAX WATTAGE              | 40W x 1                             |
| VOLTAGE                  | 220/240v                            |
| IP RATING                | 44                                  |
| CLASS PROTECTION         | П                                   |
| SHADE                    | GL044C                              |
| FLEX   BAR   CHAIN LENGT | 100cm   40"                         |
| CABLE TYPE               | MLCA010   2 Core Flat   Brown   PVC |

Fixing Bracket MLWB17

Product Notes:

MLBP055SATBRS

Satin Brass

| MATERIAL                 | Brass   Glass   Rope                |
|--------------------------|-------------------------------------|
| HEIGHT                   | 189cm   74.41"                      |
| WIDTH   DIAMETER         | 30cm   11.81"                       |
| LENGTH   PROJECTION      | n/a                                 |
| WEIGHT                   | 2.38KG   5.25lbs                    |
| LAMPHOLDER               | E27 x 1                             |
| MAX WATTAGE              | 40W x 1                             |
| VOLTAGE                  | 220/240v                            |
| IP RATING                | 44                                  |
| CLASS PROTECTION         | II                                  |
| SHADE                    | GL044C                              |
| FLEX   BAR   CHAIN LENGT | 100cm   40"                         |
| CABLE TYPE               | MLCA010   2 Core Flat   Brown   PVC |

Fixing Bracket MLWB17

Product Notes: