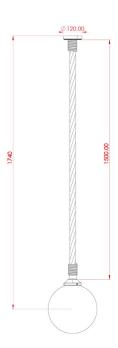

MLBP055ANTBRS

**Antique Brass** 

| MATERIAL                 | Brass   Glass   Rope                |
|--------------------------|-------------------------------------|
| HEIGHT                   | 189cm   74.41"                      |
| WIDTH   DIAMETER         | 30cm   11.81"                       |
| LENGTH   PROJECTION      | n/a                                 |
| WEIGHT                   | 2.38KG   5.25lbs                    |
| LAMPHOLDER               | E27 x 1                             |
| MAX WATTAGE              | 40W x 1                             |
| VOLTAGE                  | 220/240v                            |
| IP RATING                | 44                                  |
| CLASS PROTECTION         | П                                   |
| SHADE                    | GL044C                              |
| FLEX   BAR   CHAIN LENGT | 100cm   40"                         |
| CABLE TYPE               | MLCA010   2 Core Flat   Brown   PVC |

Fixing Bracket MLWB17

Product Notes:

MLBP055ANTSLV

Antique Silver

| MATERIAL                 | Brass   Glass   Rope                |
|--------------------------|-------------------------------------|
| HEIGHT                   | 189cm   74.41"                      |
| WIDTH   DIAMETER         | 30cm   11.81"                       |
| LENGTH   PROJECTION      | n/a                                 |
| WEIGHT                   | 2.38KG   5.25lbs                    |
| LAMPHOLDER               | E27 x 1                             |
| MAX WATTAGE              | 40W x 1                             |
| VOLTAGE                  | 220/240v                            |
| IP RATING                | 44                                  |
| CLASS PROTECTION         | II                                  |
| SHADE                    | GL044C                              |
| FLEX   BAR   CHAIN LENGT | 100cm   40"                         |
| CABLE TYPE               | MLCA010   2 Core Flat   Brown   PVC |

Fixing Bracket MLWB17

Product Notes:

MLBP055NATBRS

**Natural Brass** 

| MATERIAL                 | Brass   Glass   Rope                |
|--------------------------|-------------------------------------|
| HEIGHT                   | 189cm   74.41"                      |
| WIDTH   DIAMETER         | 30cm   11.81"                       |
| LENGTH   PROJECTION      | n/a                                 |
| WEIGHT                   | 2.38KG   5.25lbs                    |
| LAMPHOLDER               | E27 x 1                             |
| MAX WATTAGE              | 40W x 1                             |
| VOLTAGE                  | 220/240v                            |
| IP RATING                | 44                                  |
| CLASS PROTECTION         | II                                  |
| SHADE                    | GL044C                              |
| FLEX   BAR   CHAIN LENGT | 100cm   40"                         |
| CABLE TYPE               | MLCA010   2 Core Flat   Brown   PVC |

Fixing Bracket MLWB17

Product Notes:

MLBP055PCMBK

Matt Black

| MATERIAL                 | Brass   Glass   Rope                |
|--------------------------|-------------------------------------|
| HEIGHT                   | 189cm   74.41"                      |
| WIDTH   DIAMETER         | 30cm   11.81"                       |
| LENGTH   PROJECTION      | n/a                                 |
| WEIGHT                   | 2.38KG   5.25lbs                    |
| LAMPHOLDER               | E27 x 1                             |
| MAX WATTAGE              | 40W x 1                             |
| VOLTAGE                  | 220/240v                            |
| IP RATING                | 44                                  |
| CLASS PROTECTION         | П                                   |
| SHADE                    | GL044C                              |
| FLEX   BAR   CHAIN LENGT | 100cm   40"                         |
| CABLE TYPE               | MLCA010   2 Core Flat   Brown   PVC |

Fixing Bracket MLWB17

Product Notes:

MLBP055POLBRS

**Polished Brass** 

| MATERIAL                 | Brass   Glass   Rope                |
|--------------------------|-------------------------------------|
| HEIGHT                   | 189cm   74.41"                      |
| WIDTH   DIAMETER         | 30cm   11.81"                       |
| LENGTH   PROJECTION      | n/a                                 |
| WEIGHT                   | 2.38KG   5.25lbs                    |
| LAMPHOLDER               | E27 x 1                             |
| MAX WATTAGE              | 40W x 1                             |
| VOLTAGE                  | 220/240v                            |
| IP RATING                | 44                                  |
| CLASS PROTECTION         | П                                   |
| SHADE                    | GL044C                              |
| FLEX   BAR   CHAIN LENGT | 100cm   40"                         |
| CABLE TYPE               | MLCA010   2 Core Flat   Brown   PVC |

Fixing Bracket MLWB17

Product Notes:

MLBP055SATBRS

Satin Brass

| MATERIAL                 | Brass   Glass   Rope                |
|--------------------------|-------------------------------------|
| HEIGHT                   | 189cm   74.41"                      |
| WIDTH   DIAMETER         | 30cm   11.81"                       |
| LENGTH   PROJECTION      | n/a                                 |
| WEIGHT                   | 2.38KG   5.25lbs                    |
| LAMPHOLDER               | E27 x 1                             |
| MAX WATTAGE              | 40W x 1                             |
| VOLTAGE                  | 220/240v                            |
| IP RATING                | 44                                  |
| CLASS PROTECTION         | II                                  |
| SHADE                    | GL044C                              |
| FLEX   BAR   CHAIN LENGT | 100cm   40"                         |
| CABLE TYPE               | MLCA010   2 Core Flat   Brown   PVC |

Fixing Bracket MLWB17

Product Notes: