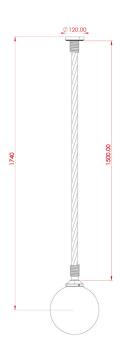

MLBP055ANTBRS

**Antique Brass** 

| MATERIAL                 | Brass   Glass   Rope                |
|--------------------------|-------------------------------------|
| HEIGHT                   | 189cm   74.41"                      |
| WIDTH   DIAMETER         | 30cm   11.81"                       |
| LENGTH   PROJECTION      | n/a                                 |
| WEIGHT                   | 2.38KG   5.25lbs                    |
| LAMPHOLDER               | E27 x 1                             |
| MAX WATTAGE              | 40W x 1                             |
| VOLTAGE                  | 220/240v                            |
| IP RATING                | 44                                  |
| CLASS PROTECTION         | П                                   |
| SHADE                    | GL044C                              |
| FLEX   BAR   CHAIN LENGT | 100cm   40"                         |
| CABLE TYPE               | MLCA010   2 Core Flat   Brown   PVC |