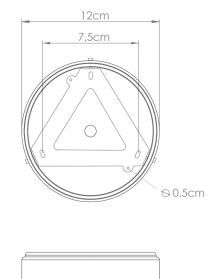

MLBP055ANTBRS

**Antique Brass** 

| MATERIAL                 | Brass   Glass   Rope                |
|--------------------------|-------------------------------------|
| HEIGHT                   | 189cm   74.41"                      |
| WIDTH   DIAMETER         | 30cm   11.81"                       |
| LENGTH   PROJECTION      | n/a                                 |
| WEIGHT                   | 2.38KG   5.25lbs                    |
| LAMPHOLDER               | E27 x 1                             |
| MAX WATTAGE              | 40W x 1                             |
| VOLTAGE                  | 220/240v                            |
| IP RATING                | 44                                  |
| CLASS PROTECTION         | П                                   |
| SHADE                    | GL044C                              |
| FLEX   BAR   CHAIN LENGT | 100cm   40"                         |
| CABLE TYPE               | MLCA010   2 Core Flat   Brown   PVC |

Fixing Bracket MLWB17

Product Notes:

MLBP055ANTSLV

Antique Silver

| MATERIAL                 | Brass   Glass   Rope                |
|--------------------------|-------------------------------------|
| HEIGHT                   | 189cm   74.41"                      |
| WIDTH   DIAMETER         | 30cm   11.81"                       |
| LENGTH   PROJECTION      | n/a                                 |
| WEIGHT                   | 2.38KG   5.25lbs                    |
| LAMPHOLDER               | E27 x 1                             |
| MAX WATTAGE              | 40W x 1                             |
| VOLTAGE                  | 220/240v                            |
| IP RATING                | 44                                  |
| CLASS PROTECTION         | II                                  |
| SHADE                    | GL044C                              |
| FLEX   BAR   CHAIN LENGT | 100cm   40"                         |
| CABLE TYPE               | MLCA010   2 Core Flat   Brown   PVC |