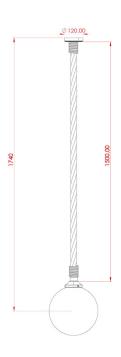

MLBP055ANTBRS

**Antique Brass** 

| MATERIAL                 | Brass   Glass   Rope                |
|--------------------------|-------------------------------------|
| HEIGHT                   | 189cm   74.41"                      |
| WIDTH   DIAMETER         | 30cm   11.81"                       |
| LENGTH   PROJECTION      | n/a                                 |
| WEIGHT                   | 2.38KG   5.25lbs                    |
| LAMPHOLDER               | E27 x 1                             |
| MAX WATTAGE              | 40W x 1                             |
| VOLTAGE                  | 220/240v                            |
| IP RATING                | 44                                  |
| CLASS PROTECTION         | П                                   |
| SHADE                    | GL044C                              |
| FLEX   BAR   CHAIN LENGT | 100cm   40"                         |
| CABLE TYPE               | MLCA010   2 Core Flat   Brown   PVC |

Fixing Bracket MLWB17

Product Notes:

MLBP055ANTSLV

Antique Silver

| MATERIAL                 | Brass   Glass   Rope                |
|--------------------------|-------------------------------------|
| HEIGHT                   | 189cm   74.41"                      |
| WIDTH   DIAMETER         | 30cm   11.81"                       |
| LENGTH   PROJECTION      | n/a                                 |
| WEIGHT                   | 2.38KG   5.25lbs                    |
| LAMPHOLDER               | E27 x 1                             |
| MAX WATTAGE              | 40W x 1                             |
| VOLTAGE                  | 220/240v                            |
| IP RATING                | 44                                  |
| CLASS PROTECTION         | II                                  |
| SHADE                    | GL044C                              |
| FLEX   BAR   CHAIN LENGT | 100cm   40"                         |
| CABLE TYPE               | MLCA010   2 Core Flat   Brown   PVC |