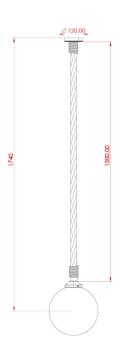

MLBP055ANTBRS

**Antique Brass** 

| MATERIAL                 | Brass   Glass   Rope                |
|--------------------------|-------------------------------------|
| HEIGHT                   | 189cm   74.41"                      |
| WIDTH   DIAMETER         | 30cm   11.81"                       |
| LENGTH   PROJECTION      | n/a                                 |
| WEIGHT                   | 2.38KG   5.25lbs                    |
| LAMPHOLDER               | E27 x 1                             |
| MAX WATTAGE              | 40W x 1                             |
| VOLTAGE                  | 220/240v                            |
| IP RATING                | 44                                  |
| CLASS PROTECTION         | П                                   |
| SHADE                    | GL044C                              |
| FLEX   BAR   CHAIN LENGT | 100cm   40"                         |
| CABLE TYPE               | MLCA010   2 Core Flat   Brown   PVC |

Fixing Bracket MLWB17

Product Notes:

MLBP055ANTSLV

Antique Silver

| MATERIAL                 | Brass   Glass   Rope                |
|--------------------------|-------------------------------------|
| HEIGHT                   | 189cm   74.41"                      |
| WIDTH   DIAMETER         | 30cm   11.81"                       |
| LENGTH   PROJECTION      | n/a                                 |
| WEIGHT                   | 2.38KG   5.25lbs                    |
| LAMPHOLDER               | E27 x 1                             |
| MAX WATTAGE              | 40W x 1                             |
| VOLTAGE                  | 220/240v                            |
| IP RATING                | 44                                  |
| CLASS PROTECTION         | II                                  |
| SHADE                    | GL044C                              |
| FLEX   BAR   CHAIN LENGT | 100cm   40"                         |
| CABLE TYPE               | MLCA010   2 Core Flat   Brown   PVC |

Fixing Bracket MLWB17

Product Notes:

MLBP055NATBRS

**Natural Brass** 

| MATERIAL                 | Brass   Glass   Rope                |
|--------------------------|-------------------------------------|
| HEIGHT                   | 189cm   74.41"                      |
| WIDTH   DIAMETER         | 30cm   11.81"                       |
| LENGTH   PROJECTION      | n/a                                 |
| WEIGHT                   | 2.38KG   5.25lbs                    |
| LAMPHOLDER               | E27 x 1                             |
| MAX WATTAGE              | 40W x 1                             |
| VOLTAGE                  | 220/240v                            |
| IP RATING                | 44                                  |
| CLASS PROTECTION         | II                                  |
| SHADE                    | GL044C                              |
| FLEX   BAR   CHAIN LENGT | 100cm   40"                         |
| CABLE TYPE               | MLCA010   2 Core Flat   Brown   PVC |

Fixing Bracket MLWB17

Product Notes:

MLBP055PCMBK

Matt Black

| MATERIAL                 | Brass   Glass   Rope                |
|--------------------------|-------------------------------------|
| HEIGHT                   | 189cm   74.41"                      |
| WIDTH   DIAMETER         | 30cm   11.81"                       |
| LENGTH   PROJECTION      | n/a                                 |
| WEIGHT                   | 2.38KG   5.25lbs                    |
| LAMPHOLDER               | E27 x 1                             |
| MAX WATTAGE              | 40W x 1                             |
| VOLTAGE                  | 220/240v                            |
| IP RATING                | 44                                  |
| CLASS PROTECTION         | П                                   |
| SHADE                    | GL044C                              |
| FLEX   BAR   CHAIN LENGT | 100cm   40"                         |
| CABLE TYPE               | MLCA010   2 Core Flat   Brown   PVC |

Fixing Bracket MLWB17

Product Notes:

MLBP055POLBRS

**Polished Brass** 

| MATERIAL                 | Brass   Glass   Rope                |
|--------------------------|-------------------------------------|
| HEIGHT                   | 189cm   74.41"                      |
| WIDTH   DIAMETER         | 30cm   11.81"                       |
| LENGTH   PROJECTION      | n/a                                 |
| WEIGHT                   | 2.38KG   5.25lbs                    |
| LAMPHOLDER               | E27 x 1                             |
| MAX WATTAGE              | 40W x 1                             |
| VOLTAGE                  | 220/240v                            |
| IP RATING                | 44                                  |
| CLASS PROTECTION         | П                                   |
| SHADE                    | GL044C                              |
| FLEX   BAR   CHAIN LENGT | 100cm   40"                         |
| CABLE TYPE               | MLCA010   2 Core Flat   Brown   PVC |

Fixing Bracket MLWB17

Product Notes:

MLBP055SATBRS

Satin Brass

| MATERIAL                 | Brass   Glass   Rope                |
|--------------------------|-------------------------------------|
| HEIGHT                   | 189cm   74.41"                      |
| WIDTH   DIAMETER         | 30cm   11.81"                       |
| LENGTH   PROJECTION      | n/a                                 |
| WEIGHT                   | 2.38KG   5.25lbs                    |
| LAMPHOLDER               | E27 x 1                             |
| MAX WATTAGE              | 40W x 1                             |
| VOLTAGE                  | 220/240v                            |
| IP RATING                | 44                                  |
| CLASS PROTECTION         | II                                  |
| SHADE                    | GL044C                              |
| FLEX   BAR   CHAIN LENGT | 100cm   40"                         |
| CABLE TYPE               | MLCA010   2 Core Flat   Brown   PVC |

Fixing Bracket MLWB17

Product Notes: