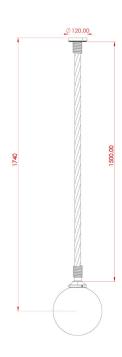

MLBP055ANTBRS

**Antique Brass** 

| MATERIAL                 | Brass   Glass   Rope                |
|--------------------------|-------------------------------------|
| HEIGHT                   | 189cm   74.41"                      |
| WIDTH   DIAMETER         | 30cm   11.81"                       |
| LENGTH   PROJECTION      | n/a                                 |
| WEIGHT                   | 2.38KG   5.25lbs                    |
| LAMPHOLDER               | E27 x 1                             |
| MAX WATTAGE              | 40W x 1                             |
| VOLTAGE                  | 220/240v                            |
| IP RATING                | 44                                  |
| CLASS PROTECTION         | П                                   |
| SHADE                    | GL044C                              |
| FLEX   BAR   CHAIN LENGT | 100cm   40"                         |
| CABLE TYPE               | MLCA010   2 Core Flat   Brown   PVC |

Fixing Bracket MLWB17

Product Notes:

MLBP055ANTSLV

Antique Silver

| MATERIAL                 | Brass   Glass   Rope                |
|--------------------------|-------------------------------------|
| HEIGHT                   | 189cm   74.41"                      |
| WIDTH   DIAMETER         | 30cm   11.81"                       |
| LENGTH   PROJECTION      | n/a                                 |
| WEIGHT                   | 2.38KG   5.25lbs                    |
| LAMPHOLDER               | E27 x 1                             |
| MAX WATTAGE              | 40W x 1                             |
| VOLTAGE                  | 220/240v                            |
| IP RATING                | 44                                  |
| CLASS PROTECTION         | II                                  |
| SHADE                    | GL044C                              |
| FLEX   BAR   CHAIN LENGT | 100cm   40"                         |
| CABLE TYPE               | MLCA010   2 Core Flat   Brown   PVC |

Fixing Bracket MLWB17

Product Notes:

MLBP055NATBRS

**Natural Brass** 

| MATERIAL                 | Brass   Glass   Rope                |
|--------------------------|-------------------------------------|
| HEIGHT                   | 189cm   74.41"                      |
| WIDTH   DIAMETER         | 30cm   11.81"                       |
| LENGTH   PROJECTION      | n/a                                 |
| WEIGHT                   | 2.38KG   5.25lbs                    |
| LAMPHOLDER               | E27 x 1                             |
| MAX WATTAGE              | 40W x 1                             |
| VOLTAGE                  | 220/240v                            |
| IP RATING                | 44                                  |
| CLASS PROTECTION         | II                                  |
| SHADE                    | GL044C                              |
| FLEX   BAR   CHAIN LENGT | 100cm   40"                         |
| CABLE TYPE               | MLCA010   2 Core Flat   Brown   PVC |

Fixing Bracket MLWB17

Product Notes:

MLBP055PCMBK

Matt Black

| MATERIAL                 | Brass   Glass   Rope                |
|--------------------------|-------------------------------------|
| HEIGHT                   | 189cm   74.41"                      |
| WIDTH   DIAMETER         | 30cm   11.81"                       |
| LENGTH   PROJECTION      | n/a                                 |
| WEIGHT                   | 2.38KG   5.25lbs                    |
| LAMPHOLDER               | E27 x 1                             |
| MAX WATTAGE              | 40W x 1                             |
| VOLTAGE                  | 220/240v                            |
| IP RATING                | 44                                  |
| CLASS PROTECTION         | П                                   |
| SHADE                    | GL044C                              |
| FLEX   BAR   CHAIN LENGT | 100cm   40"                         |
| CABLE TYPE               | MLCA010   2 Core Flat   Brown   PVC |

Fixing Bracket MLWB17

Product Notes:

MLBP055POLBRS

**Polished Brass** 

| MATERIAL                 | Brass   Glass   Rope                |
|--------------------------|-------------------------------------|
| HEIGHT                   | 189cm   74.41"                      |
| WIDTH   DIAMETER         | 30cm   11.81"                       |
| LENGTH   PROJECTION      | n/a                                 |
| WEIGHT                   | 2.38KG   5.25lbs                    |
| LAMPHOLDER               | E27 x 1                             |
| MAX WATTAGE              | 40W x 1                             |
| VOLTAGE                  | 220/240v                            |
| IP RATING                | 44                                  |
| CLASS PROTECTION         | П                                   |
| SHADE                    | GL044C                              |
| FLEX   BAR   CHAIN LENGT | 100cm   40"                         |
| CABLE TYPE               | MLCA010   2 Core Flat   Brown   PVC |

Fixing Bracket MLWB17

Product Notes:

MLBP055SATBRS

Satin Brass

| MATERIAL                 | Brass   Glass   Rope                |
|--------------------------|-------------------------------------|
| HEIGHT                   | 189cm   74.41"                      |
| WIDTH   DIAMETER         | 30cm   11.81"                       |
| LENGTH   PROJECTION      | n/a                                 |
| WEIGHT                   | 2.38KG   5.25lbs                    |
| LAMPHOLDER               | E27 x 1                             |
| MAX WATTAGE              | 40W x 1                             |
| VOLTAGE                  | 220/240v                            |
| IP RATING                | 44                                  |
| CLASS PROTECTION         | II                                  |
| SHADE                    | GL044C                              |
| FLEX   BAR   CHAIN LENGT | 100cm   40"                         |
| CABLE TYPE               | MLCA010   2 Core Flat   Brown   PVC |

Fixing Bracket MLWB17

Product Notes: