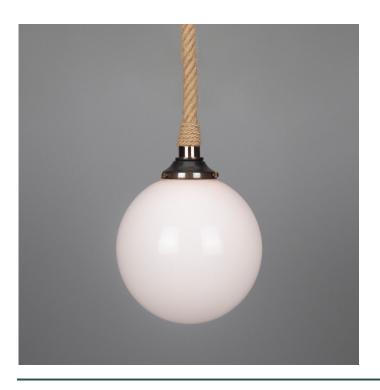

Fixing Bracket MLWB17

Product Notes:

MLBP055ANTSLV

Antique Silver

| MATERIAL                 | Brass   Glass   Rope                |
|--------------------------|-------------------------------------|
| HEIGHT                   | 189cm   74.41"                      |
| WIDTH   DIAMETER         | 30cm   11.81"                       |
| LENGTH   PROJECTION      | n/a                                 |
| WEIGHT                   | 2.38KG   5.25lbs                    |
| LAMPHOLDER               | E27 x 1                             |
| MAX WATTAGE              | 40W x 1                             |
| VOLTAGE                  | 220/240v                            |
| IP RATING                | 44                                  |
| CLASS PROTECTION         | II                                  |
| SHADE                    | GL044C                              |
| FLEX   BAR   CHAIN LENGT | 100cm   40"                         |
| CABLE TYPE               | MLCA010   2 Core Flat   Brown   PVC |