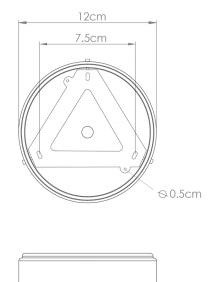

Fixing Bracket MLWB17

Product Notes:

MLBP055ANTSLV

Antique Silver

| MATERIAL                 | Brass   Glass   Rope                |
|--------------------------|-------------------------------------|
| HEIGHT                   | 189cm   74.41"                      |
| WIDTH   DIAMETER         | 30cm   11.81"                       |
| LENGTH   PROJECTION      | n/a                                 |
| WEIGHT                   | 2.38KG   5.25lbs                    |
| LAMPHOLDER               | E27 x 1                             |
| MAX WATTAGE              | 40W x 1                             |
| VOLTAGE                  | 220/240v                            |
| IP RATING                | 44                                  |
| CLASS PROTECTION         | II                                  |
| SHADE                    | GL044C                              |
| FLEX   BAR   CHAIN LENGT | 100cm   40"                         |
| CABLE TYPE               | MLCA010   2 Core Flat   Brown   PVC |

Fixing Bracket MLWB17

Product Notes:

MLBP055NATBRS

**Natural Brass** 

| MATERIAL                 | Brass   Glass   Rope                |
|--------------------------|-------------------------------------|
| HEIGHT                   | 189cm   74.41"                      |
| WIDTH   DIAMETER         | 30cm   11.81"                       |
| LENGTH   PROJECTION      | n/a                                 |
| WEIGHT                   | 2.38KG   5.25lbs                    |
| LAMPHOLDER               | E27 x 1                             |
| MAX WATTAGE              | 40W x 1                             |
| VOLTAGE                  | 220/240v                            |
| IP RATING                | 44                                  |
| CLASS PROTECTION         | II                                  |
| SHADE                    | GL044C                              |
| FLEX   BAR   CHAIN LENGT | 100cm   40"                         |
| CABLE TYPE               | MLCA010   2 Core Flat   Brown   PVC |

Fixing Bracket MLWB17

Product Notes:

MLBP055PCMBK

Matt Black

| MATERIAL                 | Brass   Glass   Rope                |
|--------------------------|-------------------------------------|
| HEIGHT                   | 189cm   74.41"                      |
| WIDTH   DIAMETER         | 30cm   11.81"                       |
| LENGTH   PROJECTION      | n/a                                 |
| WEIGHT                   | 2.38KG   5.25lbs                    |
| LAMPHOLDER               | E27 x 1                             |
| MAX WATTAGE              | 40W x 1                             |
| VOLTAGE                  | 220/240v                            |
| IP RATING                | 44                                  |
| CLASS PROTECTION         | П                                   |
| SHADE                    | GL044C                              |
| FLEX   BAR   CHAIN LENGT | 100cm   40"                         |
| CABLE TYPE               | MLCA010   2 Core Flat   Brown   PVC |

Fixing Bracket MLWB17

Product Notes:

MLBP055POLBRS

**Polished Brass** 

| MATERIAL                 | Brass   Glass   Rope                |
|--------------------------|-------------------------------------|
| HEIGHT                   | 189cm   74.41"                      |
| WIDTH   DIAMETER         | 30cm   11.81"                       |
| LENGTH   PROJECTION      | n/a                                 |
| WEIGHT                   | 2.38KG   5.25lbs                    |
| LAMPHOLDER               | E27 x 1                             |
| MAX WATTAGE              | 40W x 1                             |
| VOLTAGE                  | 220/240v                            |
| IP RATING                | 44                                  |
| CLASS PROTECTION         | П                                   |
| SHADE                    | GL044C                              |
| FLEX   BAR   CHAIN LENGT | 100cm   40"                         |
| CABLE TYPE               | MLCA010   2 Core Flat   Brown   PVC |

Fixing Bracket MLWB17

Product Notes:

MLBP055SATBRS

Satin Brass

| MATERIAL                 | Brass   Glass   Rope                |
|--------------------------|-------------------------------------|
| HEIGHT                   | 189cm   74.41"                      |
| WIDTH   DIAMETER         | 30cm   11.81"                       |
| LENGTH   PROJECTION      | n/a                                 |
| WEIGHT                   | 2.38KG   5.25lbs                    |
| LAMPHOLDER               | E27 x 1                             |
| MAX WATTAGE              | 40W x 1                             |
| VOLTAGE                  | 220/240v                            |
| IP RATING                | 44                                  |
| CLASS PROTECTION         | II                                  |
| SHADE                    | GL044C                              |
| FLEX   BAR   CHAIN LENGT | 100cm   40"                         |
| CABLE TYPE               | MLCA010   2 Core Flat   Brown   PVC |

Fixing Bracket MLWB17

Product Notes: