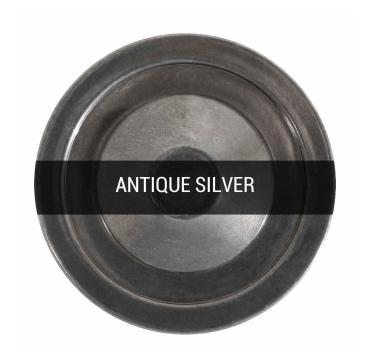

Fixing Bracket MLWB17

Product Notes:

MLBP055ANTSLV

Antique Silver

| MATERIAL                 | Brass   Glass   Rope                |
|--------------------------|-------------------------------------|
| HEIGHT                   | 189cm   74.41"                      |
| WIDTH   DIAMETER         | 30cm   11.81"                       |
| LENGTH   PROJECTION      | n/a                                 |
| WEIGHT                   | 2.38KG   5.25lbs                    |
| LAMPHOLDER               | E27 x 1                             |
| MAX WATTAGE              | 40W x 1                             |
| VOLTAGE                  | 220/240v                            |
| IP RATING                | 44                                  |
| CLASS PROTECTION         | II                                  |
| SHADE                    | GL044C                              |
| FLEX   BAR   CHAIN LENGT | 100cm   40"                         |
| CABLE TYPE               | MLCA010   2 Core Flat   Brown   PVC |