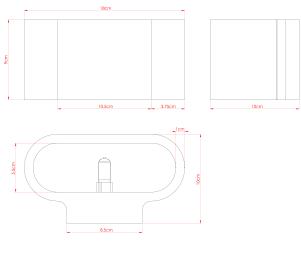

## INNSBRUCK Wall Light

| MATERIAL                  | Plaster  |
|---------------------------|----------|
| HEIGHT                    | 9cm      |
| WIDTH   DIAMETER          | 18cm     |
| LENGTH   PROJECTION       | 10cm     |
| WEIGHT                    | 0.86 kg  |
| LAMPHOLDER                | G9       |
| MAX WATTAGE               | 6.5W     |
| VOLTAGE                   | 220/240v |
| IP RATING                 | IP20     |
| CLASS PROTECTION          | Class I  |
| SHADE                     | -        |
| FLEX   BAR   CHAIN LENGTH | n/a      |
| CABLE TYPE                | -1       |