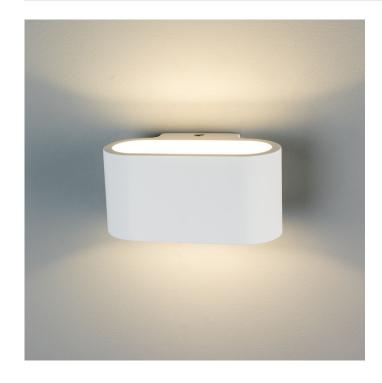

## INNSBRUCK Wall Light

| MATERIAL                  | Plaster  |
|---------------------------|----------|
| HEIGHT                    | 9cm      |
| WIDTH   DIAMETER          | 18cm     |
| LENGTH   PROJECTION       | 10cm     |
| WEIGHT                    | 0.86 kg  |
| LAMPHOLDER                | G9       |
| MAX WATTAGE               | 6.5W     |
| VOLTAGE                   | 220/240v |
| IP RATING                 | IP20     |
| CLASS PROTECTION          | Class I  |
| SHADE                     | -        |
| FLEX   BAR   CHAIN LENGTH | n/a      |
| CABLE TYPE                | -1       |