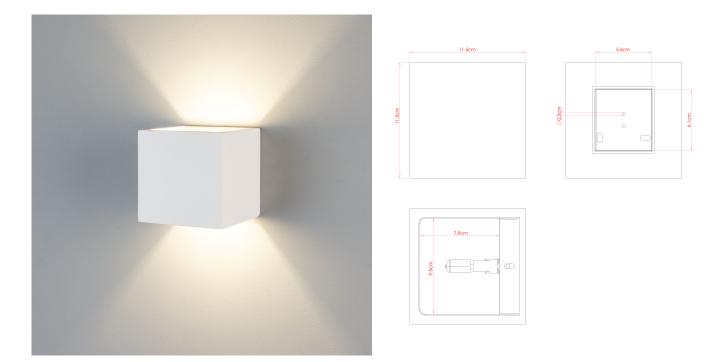

## LISBON Wall Light

**MLWL508** 

FIXING BRACKET: -

| MATERIAL                  | Plaster   Steel |
|---------------------------|-----------------|
| HEIGHT                    | 11.5cm          |
| WIDTH   DIAMETER          | 11.5cm          |
| LENGTH   PROJECTION       | 11.5cm          |
| WEIGHT                    | 1.1 kg          |
| LAMPHOLDER                | G9              |
| MAX WATTAGE               | 40W             |
| VOLTAGE                   | 220/240v        |
| IP RATING                 | IP20            |
| CLASS PROTECTION          | Class I         |
| SHADE                     | -               |
| FLEX   BAR   CHAIN LENGTH | n/a             |
| CABLE TYPE                | -               |