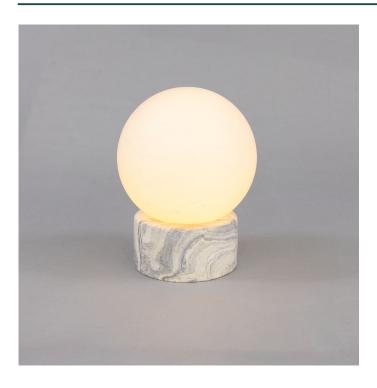

## TAORMINA Ceramic Table Lamp

MLCMTL045

| MATERIAL                  | Ceramic   Alabaster |
|---------------------------|---------------------|
| HEIGHT                    | 18.4cm              |
| WIDTH   DIAMETER          | 14cm                |
| LENGTH   PROJECTION       | n/a                 |
| WEIGHT                    | 1.8 kg              |
| LAMPHOLDER                | Integrated          |
| MAX WATTAGE               | 2W                  |
| VOLTAGE                   | 220/240v            |
| IP RATING                 | IP44                |
| CLASS PROTECTION          | Class I             |
| SHADE                     | MLSH59              |
| FLEX   BAR   CHAIN LENGTH | n/a                 |
| CABLE TYPE                | 1                   |