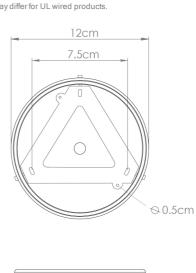

#### MLCMCF016ANTBRS **Antique Brass**

| MATERIAL                  | Brass   Ceramic       | Fixing Bracket MLWB17   Antique Brass<br>* Fixing bracket may differ for UL wired products. |
|---------------------------|-----------------------|---------------------------------------------------------------------------------------------|
| HEIGHT                    | n/a                   | 12cm                                                                                        |
| WIDTH   DIAMETER          | 28cm   11.02"         | 7.5cm                                                                                       |
| LENGTH   PROJECTION       | 10cm   3.94''         |                                                                                             |
| WEIGHT                    | 1.3KG   2.87lbs       |                                                                                             |
| LAMP HOLDER               | E27 or E26 *          |                                                                                             |
| MAX WATTAGE               | 40W x 1               |                                                                                             |
| VOLTAGE                   | 220/240v or 110/120v* |                                                                                             |
| IP RATING                 | 20                    |                                                                                             |
| CLASS PROTECTION          | I                     |                                                                                             |
| SHADE CODE                | MLCS019               |                                                                                             |
| CABLE   CHAIN   BAR LENGT | n/a                   |                                                                                             |
| CABLE TYPE                | -                     |                                                                                             |

#### Antique Silver MLCMCF016ANTSLV

| MATERIAL                  | Brass   Ceramic       | Fixing Bracket MLWB17   Antique Silver<br>* Fixing bracket may differ for UL wired products. |
|---------------------------|-----------------------|----------------------------------------------------------------------------------------------|
| HEIGHT                    | n/a                   | 12cm                                                                                         |
| WIDTH   DIAMETER          | 28cm   11.02"         | 7.5cm                                                                                        |
| LENGTH   PROJECTION       | 10cm   3.94''         |                                                                                              |
| WEIGHT                    | 1.3KG   2.87lbs       |                                                                                              |
| LAMP HOLDER               | E27 or E26 *          |                                                                                              |
| MAX WATTAGE               | 40W x 1               |                                                                                              |
| VOLTAGE                   | 220/240v or 110/120v* |                                                                                              |
| IP RATING                 | 20                    |                                                                                              |
| CLASS PROTECTION          | I                     |                                                                                              |
| SHADE CODE                | MLCS019               |                                                                                              |
| CABLE   CHAIN   BAR LENGT | n/a                   |                                                                                              |
| CABLE TYPE                |                       |                                                                                              |

#### MLCMCF016POLBRS **Polished Brass**

| MATERIAL                  | Brass   Ceramic       | Fixing Bracket MLWB17   Polished Brass<br>* Fixing bracket may differ for UL wired products. |
|---------------------------|-----------------------|----------------------------------------------------------------------------------------------|
| HEIGHT                    | n/a                   | 12cm                                                                                         |
| WIDTH   DIAMETER          | 28cm   11.02"         | 7.5cm                                                                                        |
| LENGTH   PROJECTION       | 10cm   3.94''         |                                                                                              |
| WEIGHT                    | 1.3KG   2.87lbs       |                                                                                              |
| LAMP HOLDER               | E27 or E26 *          |                                                                                              |
| MAX WATTAGE               | 40W x 1               |                                                                                              |
| VOLTAGE                   | 220/240v or 110/120v* |                                                                                              |
| IP RATING                 | 20                    |                                                                                              |
| CLASS PROTECTION          | Ι                     |                                                                                              |
| SHADE CODE                | MLCS019               |                                                                                              |
| CABLE   CHAIN   BAR LENGT | n/a                   |                                                                                              |
| CABLE TYPE                |                       |                                                                                              |

## BOG Ceramic Ceiling Fitting MLCMCF016POLCOP Polished Copper

| MATERIAL                  | Brass   Ceramic       | Fixing Bracket MLWB17 * Fixing bracket may differ for UL wired products. |
|---------------------------|-----------------------|--------------------------------------------------------------------------|
| HEIGHT                    | n/a                   |                                                                          |
| WIDTH   DIAMETER          | 28cm   11.02"         | 7.5cm                                                                    |
| LENGTH   PROJECTION       | 10cm   3.94"          |                                                                          |
| WEIGHT                    | 1.3KG   2.87lbs       |                                                                          |
| LAMP HOLDER               | E27 or E26 *          |                                                                          |
| MAX WATTAGE               | 40W x 1               |                                                                          |
| VOLTAGE                   | 220/240v or 110/120v* |                                                                          |
| IP RATING                 | 20                    | © 0.5cm                                                                  |
| CLASS PROTECTION          | 1                     |                                                                          |
| SHADE CODE                | MLCS019               |                                                                          |
| CABLE   CHAIN   BAR LENGT | n/a                   |                                                                          |
| CABLE TYPE                |                       |                                                                          |