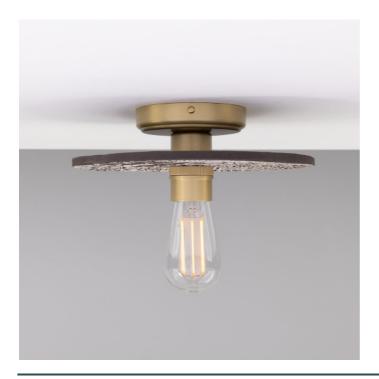

### MLCMCF016SATBRS Satin Brass

| MATERIAL                  | Brass   Ceramic       | MLWB17   Satin Brass |
|---------------------------|-----------------------|----------------------|
| HEIGHT                    | n/a                   | 12cm                 |
| WIDTH   DIAMETER          | 28cm   11.02"         | 7.5cm                |
| LENGTH   PROJECTION       | 10cm  3.94''          |                      |
| WEIGHT                    | 1.3KG   2.87lbs       |                      |
| LAMP HOLDER               | E27 or E26 *          |                      |
| MAX WATTAGE               | 40W x 1               |                      |
| VOLTAGE                   | 220/240v or 110/120v* |                      |
| IP RATING                 | 20                    |                      |
| CLASS PROTECTION          | I                     |                      |
| SHADE CODE                | MLCS019               |                      |
| CABLE   CHAIN   BAR LENGT | n/a                   |                      |
| CABLE TYPE                |                       |                      |