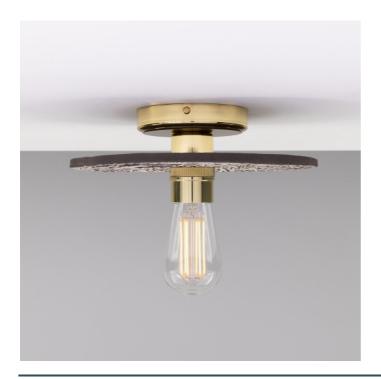

#### MLCMCF016POLBRS **Polished Brass**

| MATERIAL                  | Brass   Ceramic       | Fixing Bracket MLWB17   Polished Brass<br>* Fixing bracket may differ for UL wired products. |
|---------------------------|-----------------------|----------------------------------------------------------------------------------------------|
| HEIGHT                    | n/a                   | 12cm                                                                                         |
| WIDTH   DIAMETER          | 28cm   11.02"         | 7.5cm                                                                                        |
| LENGTH   PROJECTION       | 10cm   3.94''         |                                                                                              |
| WEIGHT                    | 1.3KG   2.87lbs       |                                                                                              |
| LAMP HOLDER               | E27 or E26 *          |                                                                                              |
| MAX WATTAGE               | 40W x 1               |                                                                                              |
| VOLTAGE                   | 220/240v or 110/120v* |                                                                                              |
| IP RATING                 | 20                    |                                                                                              |
| CLASS PROTECTION          | Ι                     |                                                                                              |
| SHADE CODE                | MLCS019               |                                                                                              |
| CABLE   CHAIN   BAR LENGT | n/a                   |                                                                                              |
| CABLE TYPE                |                       |                                                                                              |