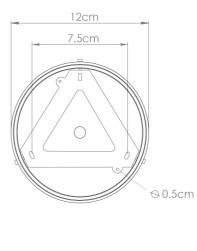

#### MLCMCF016ANTBRS **Antique Brass**

| MATERIAL                  | Brass   Ceramic       | Fixing Bracket MLWB17   Antique Brass<br>* Fixing bracket may differ for UL wired products. |
|---------------------------|-----------------------|---------------------------------------------------------------------------------------------|
| HEIGHT                    | n/a                   | 12cm                                                                                        |
| WIDTH   DIAMETER          | 28cm   11.02"         | 7.5cm                                                                                       |
| LENGTH   PROJECTION       | 10cm   3.94''         |                                                                                             |
| WEIGHT                    | 1.3KG   2.87lbs       |                                                                                             |
| LAMP HOLDER               | E27 or E26 *          |                                                                                             |
| MAX WATTAGE               | 40W x 1               |                                                                                             |
| VOLTAGE                   | 220/240v or 110/120v* |                                                                                             |
| IP RATING                 | 20                    |                                                                                             |
| CLASS PROTECTION          | I                     |                                                                                             |
| SHADE CODE                | MLCS019               |                                                                                             |
| CABLE   CHAIN   BAR LENGT | n/a                   |                                                                                             |
| CABLE TYPE                | -                     |                                                                                             |