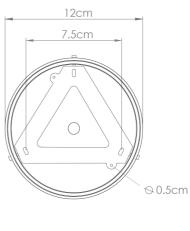

### MLCMCF016PCMBK Matt Black

| MATERIAL                  | Brass   Ceramic   Aluminium | MLWB17   Matte Black |
|---------------------------|-----------------------------|----------------------|
| HEIGHT                    | n/a                         | 12cm                 |
| WIDTH   DIAMETER          | 28cm   11.02"               | 7.5cm                |
| LENGTH   PROJECTION       | 10cm   3.94''               |                      |
| WEIGHT                    | 1.3KG   2.87lbs             |                      |
| LAMP HOLDER               | E27 or E26 *                |                      |
| MAX WATTAGE               | 40W x 1                     |                      |
| VOLTAGE                   | 220/240v or 110/120v*       |                      |
| IP RATING                 | 20                          |                      |
| CLASS PROTECTION          | I                           |                      |
| SHADE CODE                | MLCS019                     |                      |
| CABLE   CHAIN   BAR LENGT | n/a                         |                      |
| CABLE TYPE                | -                           |                      |