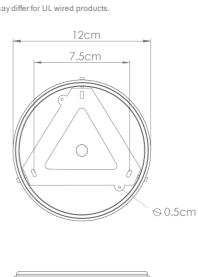

### MLCMCF016PCMBK Matt Black

| MATERIAL                  | Brass   Ceramic   Aluminium | MLWB17   Matte Black |
|---------------------------|-----------------------------|----------------------|
| HEIGHT                    | n/a                         | 12cm                 |
| WIDTH   DIAMETER          | 28cm   11.02"               | 7.5cm                |
| LENGTH   PROJECTION       | 10cm   3.94''               |                      |
| WEIGHT                    | 1.3KG   2.87lbs             |                      |
| LAMP HOLDER               | E27 or E26 *                |                      |
| MAX WATTAGE               | 40W x 1                     |                      |
| VOLTAGE                   | 220/240v or 110/120v*       |                      |
| IP RATING                 | 20                          |                      |
| CLASS PROTECTION          | I                           |                      |
| SHADE CODE                | MLCS019                     |                      |
| CABLE   CHAIN   BAR LENGT | n/a                         |                      |
| CABLE TYPE                | -                           |                      |