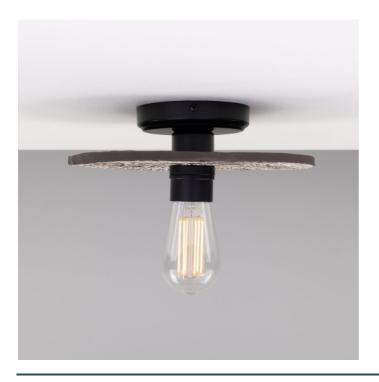

### MLCMCF016PCMBK Matt Black

| MATERIAL                  | Brass   Ceramic   Aluminium | MLWB17   Matte Black |
|---------------------------|-----------------------------|----------------------|
| HEIGHT                    | n/a                         | 12cm                 |
| WIDTH   DIAMETER          | 28cm   11.02"               | 7.5cm                |
| LENGTH   PROJECTION       | 10cm   3.94''               |                      |
| WEIGHT                    | 1.3KG   2.87lbs             |                      |
| LAMP HOLDER               | E27 or E26 *                |                      |
| MAX WATTAGE               | 40W x 1                     |                      |
| VOLTAGE                   | 220/240v or 110/120v*       |                      |
| IP RATING                 | 20                          |                      |
| CLASS PROTECTION          | I                           |                      |
| SHADE CODE                | MLCS019                     |                      |
| CABLE   CHAIN   BAR LENGT | n/a                         |                      |
| CABLE TYPE                | -                           |                      |