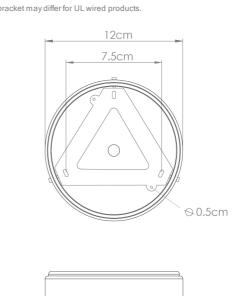

#### MLCMCF016POLBRS **Polished Brass**

| MATERIAL                  | Brass   Ceramic       | Fixing Bracket MLWB17   Polished Brass<br>* Fixing bracket may differ for UL wired products. |
|---------------------------|-----------------------|----------------------------------------------------------------------------------------------|
| HEIGHT                    | n/a                   | 12cm                                                                                         |
| WIDTH   DIAMETER          | 28cm   11.02"         | 7.5cm                                                                                        |
| LENGTH   PROJECTION       | 10cm   3.94''         |                                                                                              |
| WEIGHT                    | 1.3KG   2.87lbs       |                                                                                              |
| LAMP HOLDER               | E27 or E26 *          |                                                                                              |
| MAX WATTAGE               | 40W x 1               |                                                                                              |
| VOLTAGE                   | 220/240v or 110/120v* |                                                                                              |
| IP RATING                 | 20                    |                                                                                              |
| CLASS PROTECTION          | Ι                     |                                                                                              |
| SHADE CODE                | MLCS019               |                                                                                              |
| CABLE   CHAIN   BAR LENGT | n/a                   |                                                                                              |
| CABLE TYPE                |                       |                                                                                              |