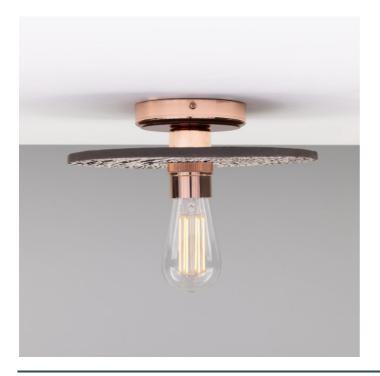

## BOG Ceramic Ceiling Fitting MLCMCF016POLCOP Polished Copper

| MATERIAL                  | Brass   Ceramic       | Fixing Bracket MLWB17 * Fixing bracket may differ for UL wired products. |
|---------------------------|-----------------------|--------------------------------------------------------------------------|
| HEIGHT                    | n/a                   |                                                                          |
| WIDTH   DIAMETER          | 28cm   11.02"         | 7.5cm                                                                    |
| LENGTH   PROJECTION       | 10cm   3.94"          |                                                                          |
| WEIGHT                    | 1.3KG   2.87lbs       |                                                                          |
| LAMP HOLDER               | E27 or E26 *          |                                                                          |
| MAX WATTAGE               | 40W x 1               |                                                                          |
| VOLTAGE                   | 220/240v or 110/120v* |                                                                          |
| IP RATING                 | 20                    | © 0.5cm                                                                  |
| CLASS PROTECTION          | 1                     |                                                                          |
| SHADE CODE                | MLCS019               |                                                                          |
| CABLE   CHAIN   BAR LENGT | n/a                   |                                                                          |
| CABLE TYPE                |                       |                                                                          |