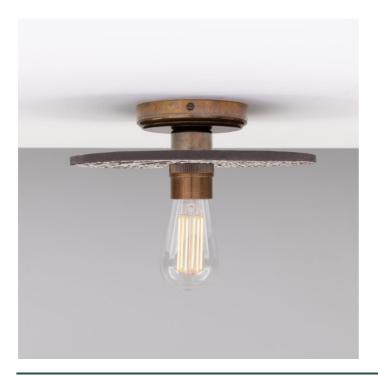

#### MLCMCF016ANTBRS **Antique Brass**

| MATERIAL                  | Brass   Ceramic       | Fixing Bracket MLWB17   Antique Brass<br>* Fixing bracket may differ for UL wired products. |
|---------------------------|-----------------------|---------------------------------------------------------------------------------------------|
| HEIGHT                    | n/a                   | 12cm                                                                                        |
| WIDTH   DIAMETER          | 28cm   11.02"         | 7.5cm                                                                                       |
| LENGTH   PROJECTION       | 10cm   3.94''         |                                                                                             |
| WEIGHT                    | 1.3KG   2.87lbs       |                                                                                             |
| LAMP HOLDER               | E27 or E26 *          |                                                                                             |
| MAX WATTAGE               | 40W x 1               |                                                                                             |
| VOLTAGE                   | 220/240v or 110/120v* |                                                                                             |
| IP RATING                 | 20                    |                                                                                             |
| CLASS PROTECTION          | I                     |                                                                                             |
| SHADE CODE                | MLCS019               |                                                                                             |
| CABLE   CHAIN   BAR LENGT | n/a                   |                                                                                             |
| CABLE TYPE                | -                     |                                                                                             |