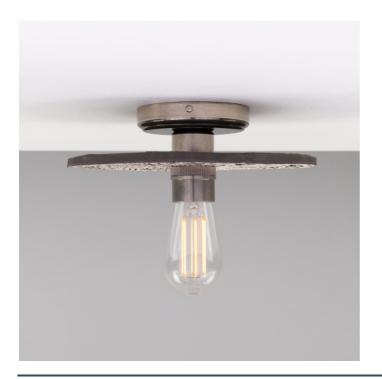

### MLCMCF016PCMBK Matt Black

| MATERIAL                  | Brass   Ceramic   Aluminium | MLWB17   Matte Black |
|---------------------------|-----------------------------|----------------------|
| HEIGHT                    | n/a                         | 12cm                 |
| WIDTH   DIAMETER          | 28cm   11.02"               | 7.5cm                |
| LENGTH   PROJECTION       | 10cm   3.94''               |                      |
| WEIGHT                    | 1.3KG   2.87lbs             |                      |
| LAMP HOLDER               | E27 or E26 *                |                      |
| MAX WATTAGE               | 40W x 1                     |                      |
| VOLTAGE                   | 220/240v or 110/120v*       |                      |
| IP RATING                 | 20                          |                      |
| CLASS PROTECTION          | I                           |                      |
| SHADE CODE                | MLCS019                     |                      |
| CABLE   CHAIN   BAR LENGT | n/a                         |                      |
| CABLE TYPE                | -                           |                      |