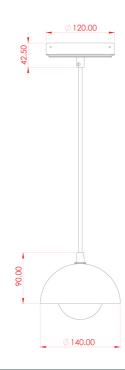

#### MLCMP042POLBRS **Polished Brass**

|       | Ø 120.00 |
|-------|----------|
| 42.50 | о о      |
| 4     |          |
|       |          |
|       |          |
|       |          |
|       |          |
|       |          |
|       |          |
|       |          |
|       |          |
| 90.00 |          |
|       |          |
|       |          |
|       | Ø 140.00 |

| MATERIAL                  | Ceramic   Bras   Glass                     | Fixing Bracket MLWB17<br>* Fixing bracket may differ for UL wired products. |
|---------------------------|--------------------------------------------|-----------------------------------------------------------------------------|
| HEIGHT                    | 15cm  5.91"                                | 12cm                                                                        |
| WIDTH   DIAMETER          | 14cm  5.51''                               | 7.5cm                                                                       |
| LENGTH   PROJECTION       | n/a                                        |                                                                             |
| WEIGHT                    | 0.65KG   1.43lbs                           |                                                                             |
| LAMP HOLDER               | G9                                         |                                                                             |
| MAX WATTAGE               | 6.5W x 1                                   |                                                                             |
| VOLTAGE                   | 220/240v or 110/120v*                      |                                                                             |
| IP RATING                 | 20                                         |                                                                             |
| CLASS PROTECTION          | I                                          |                                                                             |
| SHADE CODE                | GL192   MLCS091                            |                                                                             |
| CABLE   CHAIN   BAR LENGT | 100cm  40"                                 |                                                                             |
| CABLE TYPE                | MLCA028   2 Core Round   Black Braid   PVC |                                                                             |