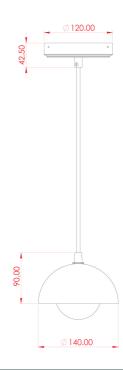

### MLCMP042ANTSLVFR Antique Silver

| MATERIAL                  | Ceramic   Brass   Glass                    | Fixing Bracket MLWB17<br>* Fixing bracket may differ for UL wired products. |
|---------------------------|--------------------------------------------|-----------------------------------------------------------------------------|
| HEIGHT                    | 15cm   5.91''                              | 12cm                                                                        |
| WIDTH   DIAMETER          | 14cm   5.51''                              | 7.5cm                                                                       |
| LENGTH   PROJECTION       | n/a                                        |                                                                             |
| WEIGHT                    | 0.65KG   1.43lbs                           |                                                                             |
| LAMP HOLDER               | G9                                         |                                                                             |
| MAX WATTAGE               | 6.5W x 1                                   |                                                                             |
| VOLTAGE                   | 220/240v or 110/120v*                      |                                                                             |
| IP RATING                 | 20                                         | ©0.5cm                                                                      |
| CLASS PROTECTION          | I                                          |                                                                             |
| SHADE CODE                | GL208   MLCS091                            |                                                                             |
| CABLE   CHAIN   BAR LENGT | 100cm  40"                                 |                                                                             |
| CABLE TYPE                | MLCA028   2 Core Round   Black Braid   PVC |                                                                             |