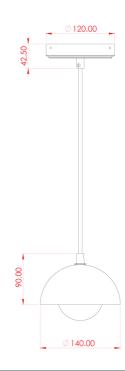

#### MLCMP042ANTBRS **Antique Brass**

| MATERIAL                  | Ceramic   Brass   Glass                    | Fixing Bracket MLWB17<br>* Fixing bracket may differ for UL wired products. |
|---------------------------|--------------------------------------------|-----------------------------------------------------------------------------|
| HEIGHT                    | 15cm   5.91''                              | 12cm                                                                        |
| WIDTH   DIAMETER          | 14cm   5.51"                               | 7.5cm                                                                       |
| LENGTH   PROJECTION       | n/a                                        |                                                                             |
| WEIGHT                    | 0.65KG   1.43lbs                           |                                                                             |
| LAMP HOLDER               | G9                                         |                                                                             |
| MAX WATTAGE               | 6.5W x 1                                   |                                                                             |
| VOLTAGE                   | 220/240v or 110/120v*                      |                                                                             |
| IP RATING                 | 20                                         |                                                                             |
| CLASS PROTECTION          | I                                          |                                                                             |
| SHADE CODE                | GL192  MLCS091                             |                                                                             |
| CABLE   CHAIN   BAR LENGT | 100cm  40"                                 |                                                                             |
| CABLE TYPE                | MLCA047   2 Core Round   Brown Braid   PVC |                                                                             |

#### MLCMP042ANTBRSCL Antique Brass

| MATERIAL                  | Ceramic   Brass   Glass                    | Fixing Bracket MLWB17 Fixing bracket may differ for UL wired products. |
|---------------------------|--------------------------------------------|------------------------------------------------------------------------|
| HEIGHT                    | 15cm   5.91''                              | - 12cm                                                                 |
| WIDTH   DIAMETER          | 14cm   5.51''                              | 7.5cm                                                                  |
| LENGTH   PROJECTION       | n/a                                        |                                                                        |
| WEIGHT                    | 0.65KG   1.43lbs                           |                                                                        |
| LAMP HOLDER               | G9                                         |                                                                        |
| MAX WATTAGE               | 6.5W x 1                                   |                                                                        |
| VOLTAGE                   | 220/240v or 110/120v*                      |                                                                        |
| IP RATING                 | 20                                         | ⊗0.5cm                                                                 |
| CLASS PROTECTION          | I                                          |                                                                        |
| SHADE CODE                | GL196   MLCS091                            |                                                                        |
| CABLE   CHAIN   BAR LENGT | 100cm  40"                                 |                                                                        |
| CABLE TYPE                | MLCA047   2 Core Round   Brown Braid   PVC |                                                                        |

#### MLCMP042ANTBRSFR Antique Brass

| MATERIAL                  | Ceramic   Brass   Glass                    | Fixing Bracket MLWB17 Fixing bracket may differ for UL wired products. |
|---------------------------|--------------------------------------------|------------------------------------------------------------------------|
| HEIGHT                    | 15cm   5.91''                              | - 12cm                                                                 |
| WIDTH   DIAMETER          | 14cm   5.51''                              | 7.5cm                                                                  |
| LENGTH   PROJECTION       | n/a                                        |                                                                        |
| WEIGHT                    | 0.65KG   1.43lbs                           | e o                                                                    |
| LAMP HOLDER               | G9                                         |                                                                        |
| MAX WATTAGE               | 6.5W x 1                                   |                                                                        |
| VOLTAGE                   | 220/240v or 110/120v*                      |                                                                        |
| IP RATING                 | 20                                         | © 0.5cm                                                                |
| CLASS PROTECTION          | I                                          |                                                                        |
| SHADE CODE                | GL208   MLCS091                            |                                                                        |
| CABLE   CHAIN   BAR LENGT | 100cm  40"                                 |                                                                        |
| CABLE TYPE                | MLCA047   2 Core Round   Brown Braid   PVC |                                                                        |

#### Antique Silver MLCMP042ANTSLV

| MATERIAL                  | Ceramic   Brass   Glass                    | Fixing Bracket MLWB17<br>* Fixing bracket may differ for UL wired products. |
|---------------------------|--------------------------------------------|-----------------------------------------------------------------------------|
| HEIGHT                    | 15cm   5.91''                              | 12cm                                                                        |
| WIDTH   DIAMETER          | 14cm  5.51"                                | 7.5cm                                                                       |
| LENGTH   PROJECTION       | n/a                                        |                                                                             |
| WEIGHT                    | 0.65KG   1.43lbs                           |                                                                             |
| LAMP HOLDER               | G9                                         |                                                                             |
| MAX WATTAGE               | 6.5W x 1                                   |                                                                             |
| VOLTAGE                   | 220/240v or 110/120v*                      |                                                                             |
| IP RATING                 | 20                                         |                                                                             |
| CLASS PROTECTION          | I                                          |                                                                             |
| SHADE CODE                | GL192   MLCS091                            |                                                                             |
| CABLE   CHAIN   BAR LENGT | 100cm  40"                                 |                                                                             |
| CABLE TYPE                | MLCA028   2 Core Round   Black Braid   PVC |                                                                             |

### MLCMP042ANTSLVCL Antique Silver

| MATERIAL                  | Ceramic   Brass   Glass                    | Fixing Bracket MLWB17<br>* Fixing bracket may differ for UL wired products. |
|---------------------------|--------------------------------------------|-----------------------------------------------------------------------------|
| HEIGHT                    | 15cm   5.91''                              | – 12cm                                                                      |
| WIDTH   DIAMETER          | 14cm  5.51''                               | 7.5cm                                                                       |
| LENGTH   PROJECTION       | n/a                                        |                                                                             |
| WEIGHT                    | 0.65KG   1.43lbs                           |                                                                             |
| LAMP HOLDER               | G9                                         |                                                                             |
| MAX WATTAGE               | 6.5W x 1                                   |                                                                             |
| VOLTAGE                   | 220/240v or 110/120v*                      |                                                                             |
| IP RATING                 | 20                                         |                                                                             |
| CLASS PROTECTION          | I                                          |                                                                             |
| SHADE CODE                | GL196  MLCS091                             |                                                                             |
| CABLE   CHAIN   BAR LENGT | 100cm  40"                                 |                                                                             |
| CABLE TYPE                | MLCA028   2 Core Round   Black Braid   PVC |                                                                             |

### MLCMP042ANTSLVFR Antique Silver

| MATERIAL                  | Ceramic   Brass   Glass                    | Fixing Bracket MLWB17<br>* Fixing bracket may differ for UL wired products. |
|---------------------------|--------------------------------------------|-----------------------------------------------------------------------------|
| HEIGHT                    | 15cm   5.91''                              | 12cm                                                                        |
| WIDTH   DIAMETER          | 14cm   5.51''                              | 7.5cm                                                                       |
| LENGTH   PROJECTION       | n/a                                        |                                                                             |
| WEIGHT                    | 0.65KG   1.43lbs                           |                                                                             |
| LAMP HOLDER               | G9                                         |                                                                             |
| MAX WATTAGE               | 6.5W x 1                                   |                                                                             |
| VOLTAGE                   | 220/240v or 110/120v*                      |                                                                             |
| IP RATING                 | 20                                         | ©0.5cm                                                                      |
| CLASS PROTECTION          | I                                          |                                                                             |
| SHADE CODE                | GL208   MLCS091                            |                                                                             |
| CABLE   CHAIN   BAR LENGT | 100cm  40"                                 |                                                                             |
| CABLE TYPE                | MLCA028   2 Core Round   Black Braid   PVC |                                                                             |

#### MLCMP042PCMBK Matt Black

| MATERIAL                  | Ceramic   Brass   Glass                    | Fixing Bracket MLWB17<br>Fixing bracket may differ for UL wired products. |
|---------------------------|--------------------------------------------|---------------------------------------------------------------------------|
| HEIGHT                    | 15cm   5.91"                               |                                                                           |
| WIDTH   DIAMETER          | 14cm  5.51"                                | 7.5cm                                                                     |
| LENGTH   PROJECTION       | n/a                                        |                                                                           |
| WEIGHT                    | 0.65KG   1.43lbs                           |                                                                           |
| LAMP HOLDER               | G9                                         |                                                                           |
| MAX WATTAGE               | 6.5W x 1                                   |                                                                           |
| VOLTAGE                   | 220/240v or 110/120v*                      |                                                                           |
| IP RATING                 | 20                                         |                                                                           |
| CLASS PROTECTION          | I                                          |                                                                           |
| SHADE CODE                | GL192   MLCS091                            |                                                                           |
| CABLE   CHAIN   BAR LENGT | 100cm  40"                                 |                                                                           |
| CABLE TYPE                | MLCA028   2 Core Round   Black Braid   PVC |                                                                           |

### MLCMP042PCMBKCL Matt Black

| MATERIAL                  | Ceramic   Brass   Glass                    | Fixing Bracket<br>* Fixing bracket ma | MLWB17<br>y differ for UL wired products. |
|---------------------------|--------------------------------------------|---------------------------------------|-------------------------------------------|
| HEIGHT                    | 15cm   5.91''                              |                                       | 12cm                                      |
| WIDTH   DIAMETER          | 14cm   5.51''                              |                                       | 7.5cm                                     |
| LENGTH   PROJECTION       | n/a                                        |                                       |                                           |
| WEIGHT                    | 0.65KG   1.43lbs                           |                                       |                                           |
| LAMP HOLDER               | G9                                         |                                       |                                           |
| MAX WATTAGE               | 6.5W x 1                                   |                                       |                                           |
| VOLTAGE                   | 220/240v or 110/120v*                      |                                       |                                           |
| IP RATING                 | 20                                         |                                       | ©0.5cm                                    |
| CLASS PROTECTION          | 1                                          |                                       |                                           |
| SHADE CODE                | GL196   MLCS091                            |                                       |                                           |
| CABLE   CHAIN   BAR LENGT | 100cm  40"                                 |                                       |                                           |
| CABLE TYPE                | MLCA028   2 Core Round   Black Braid   PVC |                                       |                                           |

### MLCMP042PCMBKFR Matt Black

| MATERIAL                  | Ceramic   Brass   Glass                    | Fixing Bracket<br>* Fixing bracket ma | MLWB17<br>y differ for UL wired products. |
|---------------------------|--------------------------------------------|---------------------------------------|-------------------------------------------|
| HEIGHT                    | 15cm   5.91''                              |                                       | 12cm                                      |
| WIDTH   DIAMETER          | 14cm   5.51''                              |                                       | 7.5cm                                     |
| LENGTH   PROJECTION       | n/a                                        |                                       |                                           |
| WEIGHT                    | 0.65KG   1.43lbs                           |                                       |                                           |
| LAMP HOLDER               | G9                                         |                                       |                                           |
| MAX WATTAGE               | 6.5W x 1                                   |                                       |                                           |
| VOLTAGE                   | 220/240v or 110/120v*                      |                                       |                                           |
| IP RATING                 | 20                                         |                                       | ©0.5cm                                    |
| CLASS PROTECTION          | I                                          |                                       |                                           |
| SHADE CODE                | GL208  MLCS091                             |                                       |                                           |
| CABLE   CHAIN   BAR LENGT | 100cm   40"                                |                                       |                                           |
| CABLE TYPE                | MLCA028   2 Core Round   Black Braid   PVC |                                       |                                           |

| MATERIAL                  | Ceramic   Bras   Glass                     | Fixing Bracket MLWB17<br>* Fixing bracket may differ for UL wired products. |
|---------------------------|--------------------------------------------|-----------------------------------------------------------------------------|
| HEIGHT                    | 15cm  5.91"                                | 12cm                                                                        |
| WIDTH   DIAMETER          | 14cm  5.51''                               | 7.5cm                                                                       |
| LENGTH   PROJECTION       | n/a                                        |                                                                             |
| WEIGHT                    | 0.65KG   1.43lbs                           |                                                                             |
| LAMP HOLDER               | G9                                         |                                                                             |
| MAX WATTAGE               | 6.5W x 1                                   |                                                                             |
| VOLTAGE                   | 220/240v or 110/120v*                      |                                                                             |
| IP RATING                 | 20                                         |                                                                             |
| CLASS PROTECTION          | I                                          |                                                                             |
| SHADE CODE                | GL192   MLCS091                            |                                                                             |
| CABLE   CHAIN   BAR LENGT | 100cm  40"                                 |                                                                             |
| CABLE TYPE                | MLCA028   2 Core Round   Black Braid   PVC |                                                                             |

MLCMP042POLBRSCL Polished Brass

| MATERIAL                  | Ceramic   Bras   Glass                     | Fixing Bracket MLWB17<br>* Fixing bracket may differ for UL wired products. |
|---------------------------|--------------------------------------------|-----------------------------------------------------------------------------|
| HEIGHT                    | 15cm   5.91''                              | - 12cm                                                                      |
| WIDTH   DIAMETER          | 14cm  5.51"                                | 7.5cm                                                                       |
| LENGTH   PROJECTION       | n/a                                        |                                                                             |
| WEIGHT                    | 0.65KG   1.43lbs                           |                                                                             |
| LAMP HOLDER               | G9                                         | _                                                                           |
| MAX WATTAGE               | 6.5W x 1                                   |                                                                             |
| VOLTAGE                   | 220/240v or 110/120v*                      |                                                                             |
| IP RATING                 | 20                                         |                                                                             |
| CLASS PROTECTION          | I                                          |                                                                             |
| SHADE CODE                | GL196   MLCS091                            |                                                                             |
| CABLE   CHAIN   BAR LENGT | 100cm   40"                                |                                                                             |
| CABLE TYPE                | MLCA028   2 Core Round   Black Braid   PVC |                                                                             |

#### MLCMP042POLBRSFR Polished Brass

| MATERIAL                  | Ceramic   Bras   Glass                     | Fixing Bracket MLWB17<br>+ Fixing bracket may differ for UL wired products. |
|---------------------------|--------------------------------------------|-----------------------------------------------------------------------------|
| HEIGHT                    | 15cm   5.91''                              | - 12cm                                                                      |
| WIDTH   DIAMETER          | 14cm   5.51''                              | 7.5cm                                                                       |
| LENGTH   PROJECTION       | n/a                                        |                                                                             |
| WEIGHT                    | 0.65KG   1.43lbs                           | e o                                                                         |
| LAMP HOLDER               | G9                                         |                                                                             |
| MAX WATTAGE               | 6.5W x 1                                   |                                                                             |
| VOLTAGE                   | 220/240v or 110/120v*                      |                                                                             |
| IP RATING                 | 20                                         | ⊗0.5cm                                                                      |
| CLASS PROTECTION          | I                                          |                                                                             |
| SHADE CODE                | GL208   MLCS091                            |                                                                             |
| CABLE   CHAIN   BAR LENGT | 100cm  40"                                 |                                                                             |
| CABLE TYPE                | MLCA028   2 Core Round   Black Braid   PVC |                                                                             |

### MLCMP042SATBRS Satin Brass

Fixing Bracket MLWB17

| MATERIAL                  | Ceramic   Brass   Glass                    |
|---------------------------|--------------------------------------------|
| HEIGHT                    | 15cm   5.91''                              |
| WIDTH   DIAMETER          | 14cm   5.51''                              |
| LENGTH   PROJECTION       | n/a                                        |
| WEIGHT                    | 0.65KG   1.43lbs                           |
| LAMP HOLDER               | G9                                         |
| MAX WATTAGE               | 6.5W x 1                                   |
| VOLTAGE                   | 220/240v or 110/120v*                      |
| IP RATING                 | 20                                         |
| CLASS PROTECTION          | I                                          |
| SHADE CODE                | GL192   MLCS091                            |
| CABLE   CHAIN   BAR LENGT | 100cm  40"                                 |
| CABLE TYPE                | MLCA028   2 Core Round   Black Braid   PVC |

### MLCMP042SATBRSCL Satin Brass

| MATERIAL                  | Ceramic   Brass   Glass                    | Fixing Bracket | MLWB17<br>y differ for UL wired products. |
|---------------------------|--------------------------------------------|----------------|-------------------------------------------|
| HEIGHT                    | 15cm   5.91''                              |                | 12cm                                      |
| WIDTH   DIAMETER          | 14cm   5.51''                              |                | 7.5cm                                     |
| LENGTH   PROJECTION       | n/a                                        |                |                                           |
| WEIGHT                    | 0.65KG   1.43lbs                           |                |                                           |
| LAMP HOLDER               | G9                                         |                |                                           |
| MAX WATTAGE               | 6.5W x 1                                   |                |                                           |
| VOLTAGE                   | 220/240v or 110/120v*                      |                |                                           |
| IP RATING                 | 20                                         |                | ©0.5cm                                    |
| CLASS PROTECTION          | I                                          |                |                                           |
| SHADE CODE                | GL196   MLCS091                            |                |                                           |
| CABLE   CHAIN   BAR LENGT | 100cm  40"                                 |                |                                           |
| CABLE TYPE                | MLCA028   2 Core Round   Black Braid   PVC |                |                                           |

#### MLCMP042SATBRSFR Satin Brass

| MATERIAL                  | Ceramic   Brass   Glass                    | Fixing Bracket MLWB17<br>* Fixing bracket may differ for UL wired products. |  |
|---------------------------|--------------------------------------------|-----------------------------------------------------------------------------|--|
| HEIGHT                    | 15cm  5.91''                               | 12cm<br>7.5cm                                                               |  |
| WIDTH   DIAMETER          | 14cm   5.51''                              |                                                                             |  |
| LENGTH   PROJECTION       | n/a                                        |                                                                             |  |
| WEIGHT                    | 0.65KG   1.43lbs                           |                                                                             |  |
| LAMP HOLDER               | G9                                         |                                                                             |  |
| MAX WATTAGE               | 6.5W x 1                                   |                                                                             |  |
| VOLTAGE                   | 220/240v or 110/120v*                      |                                                                             |  |
| IP RATING                 | 20                                         |                                                                             |  |
| CLASS PROTECTION          | I                                          |                                                                             |  |
| SHADE CODE                | GL208   MLCS091                            |                                                                             |  |
| CABLE   CHAIN   BAR LENGT | 100cm   40"                                |                                                                             |  |
| CABLE TYPE                | MLCA028   2 Core Round   Black Braid   PVC |                                                                             |  |