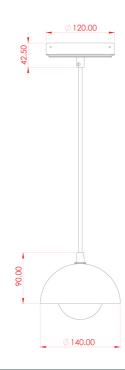

#### MLCMP042POLBRS **Polished Brass**

|       | Ø 120.00 |
|-------|----------|
| 42.50 | о о      |
| 4     |          |
|       |          |
|       |          |
|       |          |
|       |          |
|       |          |
|       |          |
|       |          |
|       |          |
| 90.00 |          |
|       |          |
|       |          |
|       | Ø 140.00 |