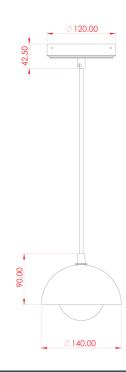

#### MLCMP042POLBRS **Polished Brass**

|       | Ø 120.00 |
|-------|----------|
| 42.50 | о о      |
| 4     |          |
|       |          |
|       |          |
|       |          |
|       |          |
|       |          |
|       |          |
|       |          |
|       |          |
| 90.00 |          |
|       |          |
|       |          |
|       | Ø 140.00 |