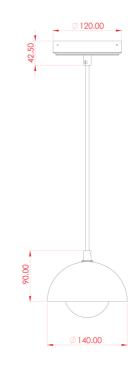

#### MLCMP042SATBRSFR Satin Brass

| MATERIAL                  | Ceramic   Brass   Glass                    | Fixing Bracket MLWB17<br>* Fixing bracket may differ for UL wired products. |  |
|---------------------------|--------------------------------------------|-----------------------------------------------------------------------------|--|
| HEIGHT                    | 15cm  5.91''                               | 12cm<br>7.5cm                                                               |  |
| WIDTH   DIAMETER          | 14cm   5.51''                              |                                                                             |  |
| LENGTH   PROJECTION       | n/a                                        |                                                                             |  |
| WEIGHT                    | 0.65KG   1.43lbs                           |                                                                             |  |
| LAMP HOLDER               | G9                                         |                                                                             |  |
| MAX WATTAGE               | 6.5W x 1                                   |                                                                             |  |
| VOLTAGE                   | 220/240v or 110/120v*                      |                                                                             |  |
| IP RATING                 | 20                                         |                                                                             |  |
| CLASS PROTECTION          | I                                          |                                                                             |  |
| SHADE CODE                | GL208   MLCS091                            |                                                                             |  |
| CABLE   CHAIN   BAR LENGT | 100cm   40"                                |                                                                             |  |
| CABLE TYPE                | MLCA028   2 Core Round   Black Braid   PVC |                                                                             |  |