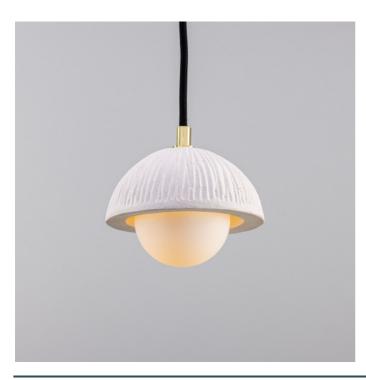

#### MLCMP042POLBRS **Polished Brass**

|       | Ø 120.00 |
|-------|----------|
| 42.50 | о о      |
| 4     |          |
|       |          |
|       |          |
|       |          |
|       |          |
|       |          |
|       |          |
|       |          |
|       |          |
| 90.00 |          |
|       |          |
|       |          |
|       | Ø 140.00 |

| MATERIAL                  | Ceramic   Bras   Glass                     | Fixing Bracket MLWB17<br>* Fixing bracket may differ for UL wired products. |
|---------------------------|--------------------------------------------|-----------------------------------------------------------------------------|
| HEIGHT                    | 15cm  5.91"                                | 12cm                                                                        |
| WIDTH   DIAMETER          | 14cm  5.51''                               | 7.5cm                                                                       |
| LENGTH   PROJECTION       | n/a                                        |                                                                             |
| WEIGHT                    | 0.65KG   1.43lbs                           |                                                                             |
| LAMP HOLDER               | G9                                         |                                                                             |
| MAX WATTAGE               | 6.5W x 1                                   |                                                                             |
| VOLTAGE                   | 220/240v or 110/120v*                      |                                                                             |
| IP RATING                 | 20                                         |                                                                             |
| CLASS PROTECTION          | I                                          |                                                                             |
| SHADE CODE                | GL192   MLCS091                            |                                                                             |
| CABLE   CHAIN   BAR LENGT | 100cm  40"                                 |                                                                             |
| CABLE TYPE                | MLCA028   2 Core Round   Black Braid   PVC |                                                                             |