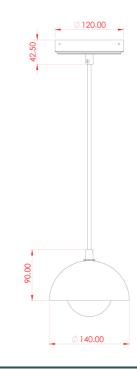

#### Antique Silver MLCMP042ANTSLV

| MATERIAL                  | Ceramic   Brass   Glass                    | Fixing Bracket MLWB17<br>* Fixing bracket may differ for UL wired products. |
|---------------------------|--------------------------------------------|-----------------------------------------------------------------------------|
| HEIGHT                    | 15cm   5.91''                              | 12cm                                                                        |
| WIDTH   DIAMETER          | 14cm  5.51"                                | 7.5cm                                                                       |
| LENGTH   PROJECTION       | n/a                                        |                                                                             |
| WEIGHT                    | 0.65KG   1.43lbs                           |                                                                             |
| LAMP HOLDER               | G9                                         |                                                                             |
| MAX WATTAGE               | 6.5W x 1                                   |                                                                             |
| VOLTAGE                   | 220/240v or 110/120v*                      |                                                                             |
| IP RATING                 | 20                                         |                                                                             |
| CLASS PROTECTION          | I                                          |                                                                             |
| SHADE CODE                | GL192   MLCS091                            |                                                                             |
| CABLE   CHAIN   BAR LENGT | 100cm  40"                                 |                                                                             |
| CABLE TYPE                | MLCA028   2 Core Round   Black Braid   PVC |                                                                             |