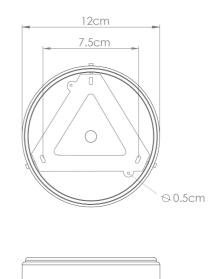

| MATERIAL                  | Ceramic   Bras   Glass                     | Fixing Bracket MLWB17<br>* Fixing bracket may differ for UL wired products. |
|---------------------------|--------------------------------------------|-----------------------------------------------------------------------------|
| HEIGHT                    | 15cm  5.91"                                | 12cm                                                                        |
| WIDTH   DIAMETER          | 14cm  5.51''                               | 7.5cm                                                                       |
| LENGTH   PROJECTION       | n/a                                        |                                                                             |
| WEIGHT                    | 0.65KG   1.43lbs                           |                                                                             |
| LAMP HOLDER               | G9                                         |                                                                             |
| MAX WATTAGE               | 6.5W x 1                                   |                                                                             |
| VOLTAGE                   | 220/240v or 110/120v*                      |                                                                             |
| IP RATING                 | 20                                         |                                                                             |
| CLASS PROTECTION          | I                                          |                                                                             |
| SHADE CODE                | GL192   MLCS091                            |                                                                             |
| CABLE   CHAIN   BAR LENGT | 100cm  40"                                 |                                                                             |
| CABLE TYPE                | MLCA028   2 Core Round   Black Braid   PVC |                                                                             |