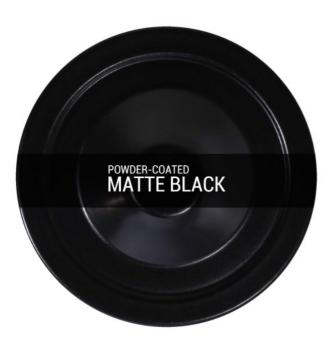

#### MLCMP042PCMBK Matt Black

| MATERIAL                  | Ceramic   Brass   Glass                    | Fixing Bracket MLWB17<br>Fixing bracket may differ for UL wired products. |
|---------------------------|--------------------------------------------|---------------------------------------------------------------------------|
| HEIGHT                    | 15cm   5.91"                               |                                                                           |
| WIDTH   DIAMETER          | 14cm  5.51"                                | 7.5cm                                                                     |
| LENGTH   PROJECTION       | n/a                                        |                                                                           |
| WEIGHT                    | 0.65KG   1.43lbs                           |                                                                           |
| LAMP HOLDER               | G9                                         |                                                                           |
| MAX WATTAGE               | 6.5W x 1                                   |                                                                           |
| VOLTAGE                   | 220/240v or 110/120v*                      |                                                                           |
| IP RATING                 | 20                                         |                                                                           |
| CLASS PROTECTION          | I                                          |                                                                           |
| SHADE CODE                | GL192   MLCS091                            |                                                                           |
| CABLE   CHAIN   BAR LENGT | 100cm  40"                                 |                                                                           |
| CABLE TYPE                | MLCA028   2 Core Round   Black Braid   PVC |                                                                           |