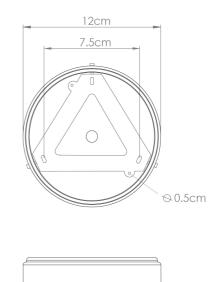

#### MLCMP042ANTBRSCL Antique Brass

| MATERIAL                  | Ceramic   Brass   Glass                    | Fixing Bracket MLWB17 Fixing bracket may differ for UL wired products. |
|---------------------------|--------------------------------------------|------------------------------------------------------------------------|
| HEIGHT                    | 15cm   5.91''                              | - 12cm                                                                 |
| WIDTH   DIAMETER          | 14cm   5.51''                              | 7.5cm                                                                  |
| LENGTH   PROJECTION       | n/a                                        |                                                                        |
| WEIGHT                    | 0.65KG   1.43lbs                           |                                                                        |
| LAMP HOLDER               | G9                                         |                                                                        |
| MAX WATTAGE               | 6.5W x 1                                   |                                                                        |
| VOLTAGE                   | 220/240v or 110/120v*                      |                                                                        |
| IP RATING                 | 20                                         | ⊗0.5cm                                                                 |
| CLASS PROTECTION          | I                                          |                                                                        |
| SHADE CODE                | GL196   MLCS091                            |                                                                        |
| CABLE   CHAIN   BAR LENGT | 100cm  40"                                 |                                                                        |
| CABLE TYPE                | MLCA047   2 Core Round   Brown Braid   PVC |                                                                        |

⊙0.5cm