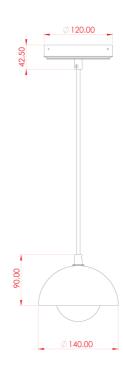

### MLCMP042SATBRS Satin Brass

Fixing Bracket MLWB17

| MATERIAL                  | Ceramic   Brass   Glass                    |
|---------------------------|--------------------------------------------|
| HEIGHT                    | 15cm   5.91''                              |
| WIDTH   DIAMETER          | 14cm   5.51''                              |
| LENGTH   PROJECTION       | n/a                                        |
| WEIGHT                    | 0.65KG   1.43lbs                           |
| LAMP HOLDER               | G9                                         |
| MAX WATTAGE               | 6.5W x 1                                   |
| VOLTAGE                   | 220/240v or 110/120v*                      |
| IP RATING                 | 20                                         |
| CLASS PROTECTION          | I                                          |
| SHADE CODE                | GL192   MLCS091                            |
| CABLE   CHAIN   BAR LENGT | 100cm  40"                                 |
| CABLE TYPE                | MLCA028   2 Core Round   Black Braid   PVC |