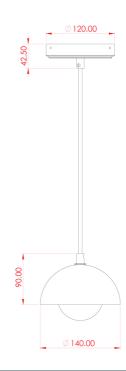

#### MLCMP042POLBRS **Polished Brass**

|       | Ø 120.00 |
|-------|----------|
| 42.50 | о о      |
| 4     |          |
|       |          |
|       |          |
|       |          |
|       |          |
|       |          |
|       |          |
|       |          |
|       |          |
| 90.00 |          |
|       |          |
|       |          |
|       | Ø 140.00 |