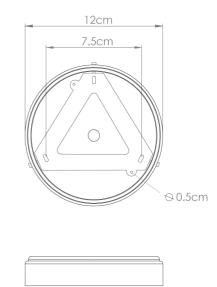

### MLCMP042ANTSLVCL Antique Silver

| MATERIAL                  | Ceramic   Brass   Glass                    | Fixing Bracket MLWB17<br>* Fixing bracket may differ for UL wired products. |
|---------------------------|--------------------------------------------|-----------------------------------------------------------------------------|
| HEIGHT                    | 15cm   5.91''                              | – 12cm                                                                      |
| WIDTH   DIAMETER          | 14cm  5.51''                               | 7.5cm                                                                       |
| LENGTH   PROJECTION       | n/a                                        |                                                                             |
| WEIGHT                    | 0.65KG   1.43lbs                           |                                                                             |
| LAMP HOLDER               | G9                                         |                                                                             |
| MAX WATTAGE               | 6.5W x 1                                   |                                                                             |
| VOLTAGE                   | 220/240v or 110/120v*                      |                                                                             |
| IP RATING                 | 20                                         |                                                                             |
| CLASS PROTECTION          | I                                          |                                                                             |
| SHADE CODE                | GL196  MLCS091                             |                                                                             |
| CABLE   CHAIN   BAR LENGT | 100cm  40"                                 |                                                                             |
| CABLE TYPE                | MLCA028   2 Core Round   Black Braid   PVC |                                                                             |

⊙0.5cm