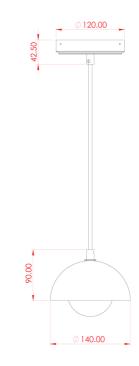

#### MLCMP042ANTBRS **Antique Brass**

| MATERIAL                  | Ceramic   Brass   Glass                    | Fixing Bracket MLWB17<br>* Fixing bracket may differ for UL wired products. |
|---------------------------|--------------------------------------------|-----------------------------------------------------------------------------|
| HEIGHT                    | 15cm   5.91''                              | 12cm                                                                        |
| WIDTH   DIAMETER          | 14cm   5.51"                               | 7.5cm                                                                       |
| LENGTH   PROJECTION       | n/a                                        |                                                                             |
| WEIGHT                    | 0.65KG   1.43lbs                           |                                                                             |
| LAMP HOLDER               | G9                                         |                                                                             |
| MAX WATTAGE               | 6.5W x 1                                   |                                                                             |
| VOLTAGE                   | 220/240v or 110/120v*                      |                                                                             |
| IP RATING                 | 20                                         |                                                                             |
| CLASS PROTECTION          | I                                          |                                                                             |
| SHADE CODE                | GL192  MLCS091                             |                                                                             |
| CABLE   CHAIN   BAR LENGT | 100cm  40"                                 |                                                                             |
| CABLE TYPE                | MLCA047   2 Core Round   Brown Braid   PVC |                                                                             |

#### MLCMP042ANTBRSCL Antique Brass

| MATERIAL                  | Ceramic   Brass   Glass                    | Fixing Bracket MLWB17 Fixing bracket may differ for UL wired products. |
|---------------------------|--------------------------------------------|------------------------------------------------------------------------|
| HEIGHT                    | 15cm   5.91''                              | - 12cm                                                                 |
| WIDTH   DIAMETER          | 14cm   5.51''                              | 7.5cm                                                                  |
| LENGTH   PROJECTION       | n/a                                        |                                                                        |
| WEIGHT                    | 0.65KG   1.43lbs                           |                                                                        |
| LAMP HOLDER               | G9                                         |                                                                        |
| MAX WATTAGE               | 6.5W x 1                                   |                                                                        |
| VOLTAGE                   | 220/240v or 110/120v*                      |                                                                        |
| IP RATING                 | 20                                         | ⊗0.5cm                                                                 |
| CLASS PROTECTION          | I                                          |                                                                        |
| SHADE CODE                | GL196   MLCS091                            |                                                                        |
| CABLE   CHAIN   BAR LENGT | 100cm  40"                                 |                                                                        |
| CABLE TYPE                | MLCA047   2 Core Round   Brown Braid   PVC |                                                                        |

#### MLCMP042ANTBRSFR Antique Brass

| MATERIAL                  | Ceramic   Brass   Glass                    | Fixing Bracket MLWB17 Fixing bracket may differ for UL wired products. |
|---------------------------|--------------------------------------------|------------------------------------------------------------------------|
| HEIGHT                    | 15cm   5.91''                              | - 12cm                                                                 |
| WIDTH   DIAMETER          | 14cm   5.51''                              | 7.5cm                                                                  |
| LENGTH   PROJECTION       | n/a                                        |                                                                        |
| WEIGHT                    | 0.65KG   1.43lbs                           | e o                                                                    |
| LAMP HOLDER               | G9                                         |                                                                        |
| MAX WATTAGE               | 6.5W x 1                                   |                                                                        |
| VOLTAGE                   | 220/240v or 110/120v*                      |                                                                        |
| IP RATING                 | 20                                         | © 0.5cm                                                                |
| CLASS PROTECTION          | I                                          |                                                                        |
| SHADE CODE                | GL208   MLCS091                            |                                                                        |
| CABLE   CHAIN   BAR LENGT | 100cm  40"                                 |                                                                        |
| CABLE TYPE                | MLCA047   2 Core Round   Brown Braid   PVC |                                                                        |

#### Antique Silver MLCMP042ANTSLV

| MATERIAL                  | Ceramic   Brass   Glass                    | Fixing Bracket MLWB17<br>* Fixing bracket may differ for UL wired products. |
|---------------------------|--------------------------------------------|-----------------------------------------------------------------------------|
| HEIGHT                    | 15cm   5.91''                              | 12cm                                                                        |
| WIDTH   DIAMETER          | 14cm  5.51"                                | 7.5cm                                                                       |
| LENGTH   PROJECTION       | n/a                                        |                                                                             |
| WEIGHT                    | 0.65KG   1.43lbs                           |                                                                             |
| LAMP HOLDER               | G9                                         |                                                                             |
| MAX WATTAGE               | 6.5W x 1                                   |                                                                             |
| VOLTAGE                   | 220/240v or 110/120v*                      |                                                                             |
| IP RATING                 | 20                                         |                                                                             |
| CLASS PROTECTION          | I                                          |                                                                             |
| SHADE CODE                | GL192   MLCS091                            |                                                                             |
| CABLE   CHAIN   BAR LENGT | 100cm  40"                                 |                                                                             |
| CABLE TYPE                | MLCA028   2 Core Round   Black Braid   PVC |                                                                             |

### MLCMP042ANTSLVCL Antique Silver

| MATERIAL                  | Ceramic   Brass   Glass                    | Fixing Bracket MLWB17<br>* Fixing bracket may differ for UL wired products. |
|---------------------------|--------------------------------------------|-----------------------------------------------------------------------------|
| HEIGHT                    | 15cm   5.91''                              | – 12cm                                                                      |
| WIDTH   DIAMETER          | 14cm  5.51''                               | 7.5cm                                                                       |
| LENGTH   PROJECTION       | n/a                                        |                                                                             |
| WEIGHT                    | 0.65KG   1.43lbs                           |                                                                             |
| LAMP HOLDER               | G9                                         |                                                                             |
| MAX WATTAGE               | 6.5W x 1                                   |                                                                             |
| VOLTAGE                   | 220/240v or 110/120v*                      |                                                                             |
| IP RATING                 | 20                                         |                                                                             |
| CLASS PROTECTION          | I                                          |                                                                             |
| SHADE CODE                | GL196  MLCS091                             |                                                                             |
| CABLE   CHAIN   BAR LENGT | 100cm  40"                                 |                                                                             |
| CABLE TYPE                | MLCA028   2 Core Round   Black Braid   PVC |                                                                             |

### MLCMP042ANTSLVFR Antique Silver

| MATERIAL                  | Ceramic   Brass   Glass                    | Fixing Bracket MLWB17<br>* Fixing bracket may differ for UL wired products. |
|---------------------------|--------------------------------------------|-----------------------------------------------------------------------------|
| HEIGHT                    | 15cm   5.91''                              | 12cm                                                                        |
| WIDTH   DIAMETER          | 14cm   5.51''                              | 7.5cm                                                                       |
| LENGTH   PROJECTION       | n/a                                        |                                                                             |
| WEIGHT                    | 0.65KG   1.43lbs                           |                                                                             |
| LAMP HOLDER               | G9                                         |                                                                             |
| MAX WATTAGE               | 6.5W x 1                                   |                                                                             |
| VOLTAGE                   | 220/240v or 110/120v*                      |                                                                             |
| IP RATING                 | 20                                         | ©0.5cm                                                                      |
| CLASS PROTECTION          | I                                          |                                                                             |
| SHADE CODE                | GL208   MLCS091                            |                                                                             |
| CABLE   CHAIN   BAR LENGT | 100cm  40"                                 |                                                                             |
| CABLE TYPE                | MLCA028   2 Core Round   Black Braid   PVC |                                                                             |

#### MLCMP042PCMBK Matt Black

| MATERIAL                  | Ceramic   Brass   Glass                    | Fixing Bracket MLWB17<br>Fixing bracket may differ for UL wired products. |
|---------------------------|--------------------------------------------|---------------------------------------------------------------------------|
| HEIGHT                    | 15cm   5.91"                               |                                                                           |
| WIDTH   DIAMETER          | 14cm  5.51"                                | 7.5cm                                                                     |
| LENGTH   PROJECTION       | n/a                                        |                                                                           |
| WEIGHT                    | 0.65KG   1.43lbs                           |                                                                           |
| LAMP HOLDER               | G9                                         |                                                                           |
| MAX WATTAGE               | 6.5W x 1                                   |                                                                           |
| VOLTAGE                   | 220/240v or 110/120v*                      |                                                                           |
| IP RATING                 | 20                                         |                                                                           |
| CLASS PROTECTION          | I                                          |                                                                           |
| SHADE CODE                | GL192   MLCS091                            |                                                                           |
| CABLE   CHAIN   BAR LENGT | 100cm  40"                                 |                                                                           |
| CABLE TYPE                | MLCA028   2 Core Round   Black Braid   PVC |                                                                           |

### MLCMP042PCMBKCL Matt Black

| MATERIAL                  | Ceramic   Brass   Glass                    | Fixing Bracket<br>* Fixing bracket ma | MLWB17<br>y differ for UL wired products. |
|---------------------------|--------------------------------------------|---------------------------------------|-------------------------------------------|
| HEIGHT                    | 15cm   5.91''                              |                                       | 12cm                                      |
| WIDTH   DIAMETER          | 14cm   5.51''                              |                                       | 7.5cm                                     |
| LENGTH   PROJECTION       | n/a                                        |                                       |                                           |
| WEIGHT                    | 0.65KG   1.43lbs                           |                                       |                                           |
| LAMP HOLDER               | G9                                         |                                       |                                           |
| MAX WATTAGE               | 6.5W x 1                                   |                                       |                                           |
| VOLTAGE                   | 220/240v or 110/120v*                      |                                       |                                           |
| IP RATING                 | 20                                         |                                       | ©0.5cm                                    |
| CLASS PROTECTION          | 1                                          |                                       |                                           |
| SHADE CODE                | GL196   MLCS091                            |                                       |                                           |
| CABLE   CHAIN   BAR LENGT | 100cm  40"                                 |                                       |                                           |
| CABLE TYPE                | MLCA028   2 Core Round   Black Braid   PVC |                                       |                                           |

### MLCMP042PCMBKFR Matt Black

| MATERIAL                  | Ceramic   Brass   Glass                    | Fixing Bracket<br>* Fixing bracket ma | MLWB17<br>y differ for UL wired products. |
|---------------------------|--------------------------------------------|---------------------------------------|-------------------------------------------|
| HEIGHT                    | 15cm   5.91''                              |                                       | 12cm                                      |
| WIDTH   DIAMETER          | 14cm   5.51''                              |                                       | 7.5cm                                     |
| LENGTH   PROJECTION       | n/a                                        |                                       |                                           |
| WEIGHT                    | 0.65KG   1.43lbs                           |                                       |                                           |
| LAMP HOLDER               | G9                                         |                                       |                                           |
| MAX WATTAGE               | 6.5W x 1                                   |                                       |                                           |
| VOLTAGE                   | 220/240v or 110/120v*                      |                                       |                                           |
| IP RATING                 | 20                                         |                                       | ©0.5cm                                    |
| CLASS PROTECTION          | I                                          |                                       |                                           |
| SHADE CODE                | GL208  MLCS091                             |                                       |                                           |
| CABLE   CHAIN   BAR LENGT | 100cm   40"                                |                                       |                                           |
| CABLE TYPE                | MLCA028   2 Core Round   Black Braid   PVC |                                       |                                           |

| MATERIAL                  | Ceramic   Bras   Glass                     | Fixing Bracket MLWB17<br>* Fixing bracket may differ for UL wired products. |
|---------------------------|--------------------------------------------|-----------------------------------------------------------------------------|
| HEIGHT                    | 15cm  5.91"                                | 12cm                                                                        |
| WIDTH   DIAMETER          | 14cm  5.51''                               | 7.5cm                                                                       |
| LENGTH   PROJECTION       | n/a                                        |                                                                             |
| WEIGHT                    | 0.65KG   1.43lbs                           |                                                                             |
| LAMP HOLDER               | G9                                         |                                                                             |
| MAX WATTAGE               | 6.5W x 1                                   |                                                                             |
| VOLTAGE                   | 220/240v or 110/120v*                      |                                                                             |
| IP RATING                 | 20                                         |                                                                             |
| CLASS PROTECTION          | I                                          |                                                                             |
| SHADE CODE                | GL192   MLCS091                            |                                                                             |
| CABLE   CHAIN   BAR LENGT | 100cm  40"                                 |                                                                             |
| CABLE TYPE                | MLCA028   2 Core Round   Black Braid   PVC |                                                                             |

MLCMP042POLBRSCL Polished Brass

| MATERIAL                  | Ceramic   Bras   Glass                     | Fixing Bracket MLWB17<br>* Fixing bracket may differ for UL wired products. |
|---------------------------|--------------------------------------------|-----------------------------------------------------------------------------|
| HEIGHT                    | 15cm   5.91''                              | - 12cm                                                                      |
| WIDTH   DIAMETER          | 14cm  5.51"                                | 7.5cm                                                                       |
| LENGTH   PROJECTION       | n/a                                        |                                                                             |
| WEIGHT                    | 0.65KG   1.43lbs                           |                                                                             |
| LAMP HOLDER               | G9                                         | _                                                                           |
| MAX WATTAGE               | 6.5W x 1                                   |                                                                             |
| VOLTAGE                   | 220/240v or 110/120v*                      |                                                                             |
| IP RATING                 | 20                                         |                                                                             |
| CLASS PROTECTION          | I                                          |                                                                             |
| SHADE CODE                | GL196   MLCS091                            |                                                                             |
| CABLE   CHAIN   BAR LENGT | 100cm   40"                                |                                                                             |
| CABLE TYPE                | MLCA028   2 Core Round   Black Braid   PVC |                                                                             |

#### MLCMP042POLBRSFR Polished Brass

| MATERIAL                  | Ceramic   Bras   Glass                     | Fixing Bracket MLWB17<br>+ Fixing bracket may differ for UL wired products. |
|---------------------------|--------------------------------------------|-----------------------------------------------------------------------------|
| HEIGHT                    | 15cm   5.91''                              | - 12cm                                                                      |
| WIDTH   DIAMETER          | 14cm   5.51''                              | 7.5cm                                                                       |
| LENGTH   PROJECTION       | n/a                                        |                                                                             |
| WEIGHT                    | 0.65KG   1.43lbs                           | e o                                                                         |
| LAMP HOLDER               | G9                                         |                                                                             |
| MAX WATTAGE               | 6.5W x 1                                   |                                                                             |
| VOLTAGE                   | 220/240v or 110/120v*                      |                                                                             |
| IP RATING                 | 20                                         | ⊗0.5cm                                                                      |
| CLASS PROTECTION          | I                                          |                                                                             |
| SHADE CODE                | GL208   MLCS091                            |                                                                             |
| CABLE   CHAIN   BAR LENGT | 100cm  40"                                 |                                                                             |
| CABLE TYPE                | MLCA028   2 Core Round   Black Braid   PVC |                                                                             |

### MLCMP042SATBRS Satin Brass

Fixing Bracket MLWB17

| MATERIAL                  | Ceramic   Brass   Glass                    |
|---------------------------|--------------------------------------------|
| HEIGHT                    | 15cm   5.91''                              |
| WIDTH   DIAMETER          | 14cm   5.51''                              |
| LENGTH   PROJECTION       | n/a                                        |
| WEIGHT                    | 0.65KG   1.43lbs                           |
| LAMP HOLDER               | G9                                         |
| MAX WATTAGE               | 6.5W x 1                                   |
| VOLTAGE                   | 220/240v or 110/120v*                      |
| IP RATING                 | 20                                         |
| CLASS PROTECTION          | I                                          |
| SHADE CODE                | GL192   MLCS091                            |
| CABLE   CHAIN   BAR LENGT | 100cm  40"                                 |
| CABLE TYPE                | MLCA028   2 Core Round   Black Braid   PVC |

### MLCMP042SATBRSCL Satin Brass

| MATERIAL                  | Ceramic   Brass   Glass                    | Fixing Bracket | MLWB17<br>y differ for UL wired products. |
|---------------------------|--------------------------------------------|----------------|-------------------------------------------|
| HEIGHT                    | 15cm   5.91''                              |                | 12cm                                      |
| WIDTH   DIAMETER          | 14cm   5.51''                              |                | 7.5cm                                     |
| LENGTH   PROJECTION       | n/a                                        |                |                                           |
| WEIGHT                    | 0.65KG   1.43lbs                           |                |                                           |
| LAMP HOLDER               | G9                                         |                |                                           |
| MAX WATTAGE               | 6.5W x 1                                   |                |                                           |
| VOLTAGE                   | 220/240v or 110/120v*                      |                |                                           |
| IP RATING                 | 20                                         |                | ©0.5cm                                    |
| CLASS PROTECTION          | I                                          |                |                                           |
| SHADE CODE                | GL196   MLCS091                            |                |                                           |
| CABLE   CHAIN   BAR LENGT | 100cm  40"                                 |                |                                           |
| CABLE TYPE                | MLCA028   2 Core Round   Black Braid   PVC |                |                                           |

#### MLCMP042SATBRSFR Satin Brass

| MATERIAL                  | Ceramic   Brass   Glass                    | Fixing Bracket MLWB17<br>* Fixing bracket may differ for UL wired products. |  |
|---------------------------|--------------------------------------------|-----------------------------------------------------------------------------|--|
| HEIGHT                    | 15cm  5.91''                               | 12cm<br>7.5cm                                                               |  |
| WIDTH   DIAMETER          | 14cm   5.51''                              |                                                                             |  |
| LENGTH   PROJECTION       | n/a                                        |                                                                             |  |
| WEIGHT                    | 0.65KG   1.43lbs                           |                                                                             |  |
| LAMP HOLDER               | G9                                         |                                                                             |  |
| MAX WATTAGE               | 6.5W x 1                                   |                                                                             |  |
| VOLTAGE                   | 220/240v or 110/120v*                      |                                                                             |  |
| IP RATING                 | 20                                         |                                                                             |  |
| CLASS PROTECTION          | I                                          |                                                                             |  |
| SHADE CODE                | GL208   MLCS091                            |                                                                             |  |
| CABLE   CHAIN   BAR LENGT | 100cm   40"                                |                                                                             |  |
| CABLE TYPE                | MLCA028   2 Core Round   Black Braid   PVC |                                                                             |  |