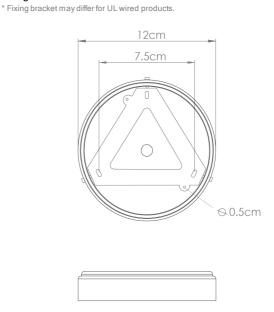

#### MLCMP042ANTBRS **Antique Brass**

| MATERIAL                  | Ceramic   Brass   Glass                    | Fixing Bracket MLWB17<br>* Fixing bracket may differ for UL wired products. |
|---------------------------|--------------------------------------------|-----------------------------------------------------------------------------|
| HEIGHT                    | 15cm   5.91''                              | 12cm                                                                        |
| WIDTH   DIAMETER          | 14cm   5.51"                               | 7.5cm                                                                       |
| LENGTH   PROJECTION       | n/a                                        |                                                                             |
| WEIGHT                    | 0.65KG   1.43lbs                           |                                                                             |
| LAMP HOLDER               | G9                                         |                                                                             |
| MAX WATTAGE               | 6.5W x 1                                   |                                                                             |
| VOLTAGE                   | 220/240v or 110/120v*                      |                                                                             |
| IP RATING                 | 20                                         |                                                                             |
| CLASS PROTECTION          | I                                          |                                                                             |
| SHADE CODE                | GL192  MLCS091                             |                                                                             |
| CABLE   CHAIN   BAR LENGT | 100cm  40"                                 |                                                                             |
| CABLE TYPE                | MLCA047   2 Core Round   Brown Braid   PVC |                                                                             |

#### MLCMP042ANTBRSCL Antique Brass

| MATERIAL                  | Ceramic   Brass   Glass                    | Fixing Bracket MLWB17 Fixing bracket may differ for UL wired products. |
|---------------------------|--------------------------------------------|------------------------------------------------------------------------|
| HEIGHT                    | 15cm   5.91''                              | - 12cm                                                                 |
| WIDTH   DIAMETER          | 14cm   5.51''                              | 7.5cm                                                                  |
| LENGTH   PROJECTION       | n/a                                        |                                                                        |
| WEIGHT                    | 0.65KG   1.43lbs                           |                                                                        |
| LAMP HOLDER               | G9                                         |                                                                        |
| MAX WATTAGE               | 6.5W x 1                                   |                                                                        |
| VOLTAGE                   | 220/240v or 110/120v*                      |                                                                        |
| IP RATING                 | 20                                         | ⊗0.5cm                                                                 |
| CLASS PROTECTION          | I                                          |                                                                        |
| SHADE CODE                | GL196   MLCS091                            |                                                                        |
| CABLE   CHAIN   BAR LENGT | 100cm  40"                                 |                                                                        |
| CABLE TYPE                | MLCA047   2 Core Round   Brown Braid   PVC |                                                                        |

#### MLCMP042ANTBRSFR Antique Brass

| MATERIAL                  | Ceramic   Brass   Glass                    | Fixing Bracket MLWB17 Fixing bracket may differ for UL wired products. |
|---------------------------|--------------------------------------------|------------------------------------------------------------------------|
| HEIGHT                    | 15cm   5.91''                              | - 12cm                                                                 |
| WIDTH   DIAMETER          | 14cm   5.51''                              | 7.5cm                                                                  |
| LENGTH   PROJECTION       | n/a                                        |                                                                        |
| WEIGHT                    | 0.65KG   1.43lbs                           | e o                                                                    |
| LAMP HOLDER               | G9                                         |                                                                        |
| MAX WATTAGE               | 6.5W x 1                                   |                                                                        |
| VOLTAGE                   | 220/240v or 110/120v*                      |                                                                        |
| IP RATING                 | 20                                         | © 0.5cm                                                                |
| CLASS PROTECTION          | I                                          |                                                                        |
| SHADE CODE                | GL208   MLCS091                            |                                                                        |
| CABLE   CHAIN   BAR LENGT | 100cm  40"                                 |                                                                        |
| CABLE TYPE                | MLCA047   2 Core Round   Brown Braid   PVC |                                                                        |

#### Antique Silver MLCMP042ANTSLV

| MATERIAL                  | Ceramic   Brass   Glass                    | Fixing Bracket MLWB17<br>* Fixing bracket may differ for UL wired products. |
|---------------------------|--------------------------------------------|-----------------------------------------------------------------------------|
| HEIGHT                    | 15cm   5.91''                              | 12cm                                                                        |
| WIDTH   DIAMETER          | 14cm  5.51"                                | 7.5cm                                                                       |
| LENGTH   PROJECTION       | n/a                                        |                                                                             |
| WEIGHT                    | 0.65KG   1.43lbs                           |                                                                             |
| LAMP HOLDER               | G9                                         |                                                                             |
| MAX WATTAGE               | 6.5W x 1                                   |                                                                             |
| VOLTAGE                   | 220/240v or 110/120v*                      |                                                                             |
| IP RATING                 | 20                                         |                                                                             |
| CLASS PROTECTION          | I                                          |                                                                             |
| SHADE CODE                | GL192   MLCS091                            |                                                                             |
| CABLE   CHAIN   BAR LENGT | 100cm  40"                                 |                                                                             |
| CABLE TYPE                | MLCA028   2 Core Round   Black Braid   PVC |                                                                             |

### MLCMP042ANTSLVCL Antique Silver

| MATERIAL                  | Ceramic   Brass   Glass                    | Fixing Bracket MLWB17<br>* Fixing bracket may differ for UL wired products. |
|---------------------------|--------------------------------------------|-----------------------------------------------------------------------------|
| HEIGHT                    | 15cm   5.91''                              | – 12cm                                                                      |
| WIDTH   DIAMETER          | 14cm  5.51''                               | 7.5cm                                                                       |
| LENGTH   PROJECTION       | n/a                                        |                                                                             |
| WEIGHT                    | 0.65KG   1.43lbs                           |                                                                             |
| LAMP HOLDER               | G9                                         |                                                                             |
| MAX WATTAGE               | 6.5W x 1                                   |                                                                             |
| VOLTAGE                   | 220/240v or 110/120v*                      |                                                                             |
| IP RATING                 | 20                                         |                                                                             |
| CLASS PROTECTION          | I                                          |                                                                             |
| SHADE CODE                | GL196  MLCS091                             |                                                                             |
| CABLE   CHAIN   BAR LENGT | 100cm  40"                                 |                                                                             |
| CABLE TYPE                | MLCA028   2 Core Round   Black Braid   PVC |                                                                             |

### MLCMP042ANTSLVFR Antique Silver

| MATERIAL                  | Ceramic   Brass   Glass                    | Fixing Bracket MLWB17<br>* Fixing bracket may differ for UL wired products. |
|---------------------------|--------------------------------------------|-----------------------------------------------------------------------------|
| HEIGHT                    | 15cm   5.91''                              | 12cm                                                                        |
| WIDTH   DIAMETER          | 14cm   5.51''                              | 7.5cm                                                                       |
| LENGTH   PROJECTION       | n/a                                        |                                                                             |
| WEIGHT                    | 0.65KG   1.43lbs                           |                                                                             |
| LAMP HOLDER               | G9                                         |                                                                             |
| MAX WATTAGE               | 6.5W x 1                                   |                                                                             |
| VOLTAGE                   | 220/240v or 110/120v*                      |                                                                             |
| IP RATING                 | 20                                         | ©0.5cm                                                                      |
| CLASS PROTECTION          | I                                          |                                                                             |
| SHADE CODE                | GL208   MLCS091                            |                                                                             |
| CABLE   CHAIN   BAR LENGT | 100cm  40"                                 |                                                                             |
| CABLE TYPE                | MLCA028   2 Core Round   Black Braid   PVC |                                                                             |

#### MLCMP042PCMBK Matt Black

| MATERIAL                  | Ceramic   Brass   Glass                    | Fixing Bracket MLWB17<br>Fixing bracket may differ for UL wired products. |
|---------------------------|--------------------------------------------|---------------------------------------------------------------------------|
| HEIGHT                    | 15cm   5.91"                               |                                                                           |
| WIDTH   DIAMETER          | 14cm  5.51"                                | 7.5cm                                                                     |
| LENGTH   PROJECTION       | n/a                                        |                                                                           |
| WEIGHT                    | 0.65KG   1.43lbs                           |                                                                           |
| LAMP HOLDER               | G9                                         |                                                                           |
| MAX WATTAGE               | 6.5W x 1                                   |                                                                           |
| VOLTAGE                   | 220/240v or 110/120v*                      |                                                                           |
| IP RATING                 | 20                                         |                                                                           |
| CLASS PROTECTION          | I                                          |                                                                           |
| SHADE CODE                | GL192   MLCS091                            |                                                                           |
| CABLE   CHAIN   BAR LENGT | 100cm  40"                                 |                                                                           |
| CABLE TYPE                | MLCA028   2 Core Round   Black Braid   PVC |                                                                           |

### MLCMP042PCMBKCL Matt Black

| MATERIAL                  | Ceramic   Brass   Glass                    | Fixing Bracket<br>* Fixing bracket ma | MLWB17<br>y differ for UL wired products. |
|---------------------------|--------------------------------------------|---------------------------------------|-------------------------------------------|
| HEIGHT                    | 15cm   5.91''                              |                                       | 12cm                                      |
| WIDTH   DIAMETER          | 14cm   5.51''                              |                                       | 7.5cm                                     |
| LENGTH   PROJECTION       | n/a                                        |                                       |                                           |
| WEIGHT                    | 0.65KG   1.43lbs                           |                                       |                                           |
| LAMP HOLDER               | G9                                         |                                       |                                           |
| MAX WATTAGE               | 6.5W x 1                                   |                                       |                                           |
| VOLTAGE                   | 220/240v or 110/120v*                      |                                       |                                           |
| IP RATING                 | 20                                         |                                       | ©0.5cm                                    |
| CLASS PROTECTION          | 1                                          |                                       |                                           |
| SHADE CODE                | GL196   MLCS091                            |                                       |                                           |
| CABLE   CHAIN   BAR LENGT | 100cm  40"                                 |                                       |                                           |
| CABLE TYPE                | MLCA028   2 Core Round   Black Braid   PVC |                                       |                                           |

### MLCMP042PCMBKFR Matt Black

| MATERIAL                  | Ceramic   Brass   Glass                    | Fixing Bracket<br>* Fixing bracket ma | MLWB17<br>y differ for UL wired products. |
|---------------------------|--------------------------------------------|---------------------------------------|-------------------------------------------|
| HEIGHT                    | 15cm   5.91''                              |                                       | 12cm                                      |
| WIDTH   DIAMETER          | 14cm   5.51''                              |                                       | 7.5cm                                     |
| LENGTH   PROJECTION       | n/a                                        |                                       |                                           |
| WEIGHT                    | 0.65KG   1.43lbs                           |                                       |                                           |
| LAMP HOLDER               | G9                                         |                                       |                                           |
| MAX WATTAGE               | 6.5W x 1                                   |                                       |                                           |
| VOLTAGE                   | 220/240v or 110/120v*                      |                                       |                                           |
| IP RATING                 | 20                                         |                                       | ©0.5cm                                    |
| CLASS PROTECTION          | I                                          |                                       |                                           |
| SHADE CODE                | GL208  MLCS091                             |                                       |                                           |
| CABLE   CHAIN   BAR LENGT | 100cm   40"                                |                                       |                                           |
| CABLE TYPE                | MLCA028   2 Core Round   Black Braid   PVC |                                       |                                           |

| MATERIAL                  | Ceramic   Bras   Glass                     | Fixing Bracket MLWB17<br>* Fixing bracket may differ for UL wired products. |
|---------------------------|--------------------------------------------|-----------------------------------------------------------------------------|
| HEIGHT                    | 15cm  5.91"                                | 12cm                                                                        |
| WIDTH   DIAMETER          | 14cm  5.51''                               | 7.5cm                                                                       |
| LENGTH   PROJECTION       | n/a                                        |                                                                             |
| WEIGHT                    | 0.65KG   1.43lbs                           |                                                                             |
| LAMP HOLDER               | G9                                         |                                                                             |
| MAX WATTAGE               | 6.5W x 1                                   |                                                                             |
| VOLTAGE                   | 220/240v or 110/120v*                      |                                                                             |
| IP RATING                 | 20                                         |                                                                             |
| CLASS PROTECTION          | I                                          |                                                                             |
| SHADE CODE                | GL192   MLCS091                            |                                                                             |
| CABLE   CHAIN   BAR LENGT | 100cm  40"                                 |                                                                             |
| CABLE TYPE                | MLCA028   2 Core Round   Black Braid   PVC |                                                                             |

MLCMP042POLBRSCL Polished Brass

| MATERIAL                  | Ceramic   Bras   Glass                     | Fixing Bracket MLWB17<br>* Fixing bracket may differ for UL wired products. |
|---------------------------|--------------------------------------------|-----------------------------------------------------------------------------|
| HEIGHT                    | 15cm   5.91''                              | - 12cm                                                                      |
| WIDTH   DIAMETER          | 14cm  5.51"                                | 7.5cm                                                                       |
| LENGTH   PROJECTION       | n/a                                        |                                                                             |
| WEIGHT                    | 0.65KG   1.43lbs                           |                                                                             |
| LAMP HOLDER               | G9                                         | _                                                                           |
| MAX WATTAGE               | 6.5W x 1                                   |                                                                             |
| VOLTAGE                   | 220/240v or 110/120v*                      |                                                                             |
| IP RATING                 | 20                                         |                                                                             |
| CLASS PROTECTION          | I                                          |                                                                             |
| SHADE CODE                | GL196   MLCS091                            |                                                                             |
| CABLE   CHAIN   BAR LENGT | 100cm   40"                                |                                                                             |
| CABLE TYPE                | MLCA028   2 Core Round   Black Braid   PVC |                                                                             |

#### MLCMP042POLBRSFR Polished Brass

| MATERIAL                  | Ceramic   Bras   Glass                     | Fixing Bracket MLWB17<br>+ Fixing bracket may differ for UL wired products. |
|---------------------------|--------------------------------------------|-----------------------------------------------------------------------------|
| HEIGHT                    | 15cm   5.91''                              | - 12cm                                                                      |
| WIDTH   DIAMETER          | 14cm   5.51''                              | 7.5cm                                                                       |
| LENGTH   PROJECTION       | n/a                                        |                                                                             |
| WEIGHT                    | 0.65KG   1.43lbs                           | e o                                                                         |
| LAMP HOLDER               | G9                                         |                                                                             |
| MAX WATTAGE               | 6.5W x 1                                   |                                                                             |
| VOLTAGE                   | 220/240v or 110/120v*                      |                                                                             |
| IP RATING                 | 20                                         | ⊗0.5cm                                                                      |
| CLASS PROTECTION          | I                                          |                                                                             |
| SHADE CODE                | GL208   MLCS091                            |                                                                             |
| CABLE   CHAIN   BAR LENGT | 100cm  40"                                 |                                                                             |
| CABLE TYPE                | MLCA028   2 Core Round   Black Braid   PVC |                                                                             |

### MLCMP042SATBRS Satin Brass

Fixing Bracket MLWB17

| MATERIAL                  | Ceramic   Brass   Glass                    |
|---------------------------|--------------------------------------------|
| HEIGHT                    | 15cm   5.91''                              |
| WIDTH   DIAMETER          | 14cm   5.51''                              |
| LENGTH   PROJECTION       | n/a                                        |
| WEIGHT                    | 0.65KG   1.43lbs                           |
| LAMP HOLDER               | G9                                         |
| MAX WATTAGE               | 6.5W x 1                                   |
| VOLTAGE                   | 220/240v or 110/120v*                      |
| IP RATING                 | 20                                         |
| CLASS PROTECTION          | I                                          |
| SHADE CODE                | GL192   MLCS091                            |
| CABLE   CHAIN   BAR LENGT | 100cm  40"                                 |
| CABLE TYPE                | MLCA028   2 Core Round   Black Braid   PVC |

### MLCMP042SATBRSCL Satin Brass

| MATERIAL                  | Ceramic   Brass   Glass                    | Fixing Bracket | MLWB17<br>y differ for UL wired products. |
|---------------------------|--------------------------------------------|----------------|-------------------------------------------|
| HEIGHT                    | 15cm   5.91''                              |                | 12cm                                      |
| WIDTH   DIAMETER          | 14cm   5.51''                              |                | 7.5cm                                     |
| LENGTH   PROJECTION       | n/a                                        |                |                                           |
| WEIGHT                    | 0.65KG   1.43lbs                           |                |                                           |
| LAMP HOLDER               | G9                                         |                |                                           |
| MAX WATTAGE               | 6.5W x 1                                   |                |                                           |
| VOLTAGE                   | 220/240v or 110/120v*                      |                |                                           |
| IP RATING                 | 20                                         |                | ©0.5cm                                    |
| CLASS PROTECTION          | I                                          |                |                                           |
| SHADE CODE                | GL196   MLCS091                            |                |                                           |
| CABLE   CHAIN   BAR LENGT | 100cm  40"                                 |                |                                           |
| CABLE TYPE                | MLCA028   2 Core Round   Black Braid   PVC |                |                                           |

#### MLCMP042SATBRSFR Satin Brass

| MATERIAL                  | Ceramic   Brass   Glass                    | Fixing Bracket MLWB17<br>* Fixing bracket may differ for UL wired products. |  |
|---------------------------|--------------------------------------------|-----------------------------------------------------------------------------|--|
| HEIGHT                    | 15cm  5.91''                               | 12cm<br>7.5cm                                                               |  |
| WIDTH   DIAMETER          | 14cm   5.51''                              |                                                                             |  |
| LENGTH   PROJECTION       | n/a                                        |                                                                             |  |
| WEIGHT                    | 0.65KG   1.43lbs                           |                                                                             |  |
| LAMP HOLDER               | G9                                         |                                                                             |  |
| MAX WATTAGE               | 6.5W x 1                                   |                                                                             |  |
| VOLTAGE                   | 220/240v or 110/120v*                      |                                                                             |  |
| IP RATING                 | 20                                         |                                                                             |  |
| CLASS PROTECTION          | I                                          |                                                                             |  |
| SHADE CODE                | GL208   MLCS091                            |                                                                             |  |
| CABLE   CHAIN   BAR LENGT | 100cm   40"                                |                                                                             |  |
| CABLE TYPE                | MLCA028   2 Core Round   Black Braid   PVC |                                                                             |  |