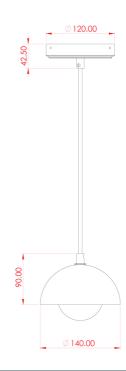

### MLCMP042SATBRSCL Satin Brass

| MATERIAL                  | Ceramic   Brass   Glass                    | Fixing Bracket | MLWB17<br>y differ for UL wired products. |
|---------------------------|--------------------------------------------|----------------|-------------------------------------------|
| HEIGHT                    | 15cm   5.91''                              |                | 12cm                                      |
| WIDTH   DIAMETER          | 14cm   5.51''                              |                | 7.5cm                                     |
| LENGTH   PROJECTION       | n/a                                        |                |                                           |
| WEIGHT                    | 0.65KG   1.43lbs                           |                |                                           |
| LAMP HOLDER               | G9                                         |                |                                           |
| MAX WATTAGE               | 6.5W x 1                                   |                |                                           |
| VOLTAGE                   | 220/240v or 110/120v*                      |                |                                           |
| IP RATING                 | 20                                         |                | ©0.5cm                                    |
| CLASS PROTECTION          | I                                          |                |                                           |
| SHADE CODE                | GL196   MLCS091                            |                |                                           |
| CABLE   CHAIN   BAR LENGT | 100cm  40"                                 |                |                                           |
| CABLE TYPE                | MLCA028   2 Core Round   Black Braid   PVC |                |                                           |