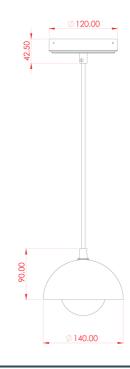

#### MLCMP042POLBRS **Polished Brass**

|       | Ø 120.00 |
|-------|----------|
| 42.50 | о о      |
| 4     |          |
|       |          |
|       |          |
|       |          |
|       |          |
|       |          |
|       |          |
|       |          |
|       |          |
| 90.00 |          |
|       |          |
|       |          |
|       | Ø 140.00 |