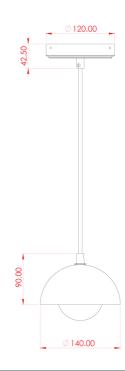

MLCMP042POLBRSCL Polished Brass

| MATERIAL                  | Ceramic   Bras   Glass                     | Fixing Bracket MLWB17<br>* Fixing bracket may differ for UL wired products. |
|---------------------------|--------------------------------------------|-----------------------------------------------------------------------------|
| HEIGHT                    | 15cm   5.91''                              | - 12cm                                                                      |
| WIDTH   DIAMETER          | 14cm  5.51"                                | 7.5cm                                                                       |
| LENGTH   PROJECTION       | n/a                                        |                                                                             |
| WEIGHT                    | 0.65KG   1.43lbs                           |                                                                             |
| LAMP HOLDER               | G9                                         | _                                                                           |
| MAX WATTAGE               | 6.5W x 1                                   |                                                                             |
| VOLTAGE                   | 220/240v or 110/120v*                      |                                                                             |
| IP RATING                 | 20                                         |                                                                             |
| CLASS PROTECTION          | I                                          |                                                                             |
| SHADE CODE                | GL196   MLCS091                            |                                                                             |
| CABLE   CHAIN   BAR LENGT | 100cm   40"                                |                                                                             |
| CABLE TYPE                | MLCA028   2 Core Round   Black Braid   PVC |                                                                             |

Product Notes: 1) Bulbs not included. 2) Dimensions do not include bulbs. 3) All products are individually made-to-order and therefore may differ slightly within manufacturing tolerances. 4) Cable / chain can be shortened during installation. Longer cable / chain lengths available on request. 5) Additional colour finishes maybe available on request. 6) UL wired products operate at 110/120 with the appropriate lamp holder. 7) Twisted cable is not available for UL wired products. Round cable in black or brown only is supplied instead. 8) Refer to our website for a full list of terms and conditions.