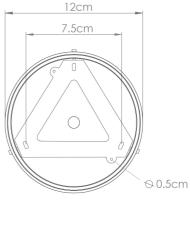

#### MLCMP042ANTBRS **Antique Brass**

| MATERIAL                  | Ceramic   Brass   Glass                    | Fixing Bracket MLWB17<br>* Fixing bracket may differ for UL wired products. |
|---------------------------|--------------------------------------------|-----------------------------------------------------------------------------|
| HEIGHT                    | 15cm   5.91''                              | 12cm                                                                        |
| WIDTH   DIAMETER          | 14cm   5.51"                               | 7.5cm                                                                       |
| LENGTH   PROJECTION       | n/a                                        |                                                                             |
| WEIGHT                    | 0.65KG   1.43lbs                           |                                                                             |
| LAMP HOLDER               | G9                                         |                                                                             |
| MAX WATTAGE               | 6.5W x 1                                   |                                                                             |
| VOLTAGE                   | 220/240v or 110/120v*                      |                                                                             |
| IP RATING                 | 20                                         |                                                                             |
| CLASS PROTECTION          | I                                          |                                                                             |
| SHADE CODE                | GL192  MLCS091                             |                                                                             |
| CABLE   CHAIN   BAR LENGT | 100cm  40"                                 |                                                                             |
| CABLE TYPE                | MLCA047   2 Core Round   Brown Braid   PVC |                                                                             |

#### MLCMP042ANTBRSCL Antique Brass

| MATERIAL                  | Ceramic   Brass   Glass                    | Fixing Bracket MLWB17 Fixing bracket may differ for UL wired products. |
|---------------------------|--------------------------------------------|------------------------------------------------------------------------|
| HEIGHT                    | 15cm   5.91''                              | - 12cm                                                                 |
| WIDTH   DIAMETER          | 14cm   5.51''                              | 7.5cm                                                                  |
| LENGTH   PROJECTION       | n/a                                        |                                                                        |
| WEIGHT                    | 0.65KG   1.43lbs                           |                                                                        |
| LAMP HOLDER               | G9                                         |                                                                        |
| MAX WATTAGE               | 6.5W x 1                                   |                                                                        |
| VOLTAGE                   | 220/240v or 110/120v*                      |                                                                        |
| IP RATING                 | 20                                         | ⊗0.5cm                                                                 |
| CLASS PROTECTION          | I                                          |                                                                        |
| SHADE CODE                | GL196   MLCS091                            |                                                                        |
| CABLE   CHAIN   BAR LENGT | 100cm  40"                                 |                                                                        |
| CABLE TYPE                | MLCA047   2 Core Round   Brown Braid   PVC |                                                                        |

#### MLCMP042ANTBRSFR Antique Brass

| MATERIAL                  | Ceramic   Brass   Glass                    | Fixing Bracket MLWB17 Fixing bracket may differ for UL wired products. |
|---------------------------|--------------------------------------------|------------------------------------------------------------------------|
| HEIGHT                    | 15cm   5.91''                              | - 12cm                                                                 |
| WIDTH   DIAMETER          | 14cm   5.51''                              | 7.5cm                                                                  |
| LENGTH   PROJECTION       | n/a                                        |                                                                        |
| WEIGHT                    | 0.65KG   1.43lbs                           | e o                                                                    |
| LAMP HOLDER               | G9                                         |                                                                        |
| MAX WATTAGE               | 6.5W x 1                                   |                                                                        |
| VOLTAGE                   | 220/240v or 110/120v*                      |                                                                        |
| IP RATING                 | 20                                         | © 0.5cm                                                                |
| CLASS PROTECTION          | I                                          |                                                                        |
| SHADE CODE                | GL208   MLCS091                            |                                                                        |
| CABLE   CHAIN   BAR LENGT | 100cm  40"                                 |                                                                        |
| CABLE TYPE                | MLCA047   2 Core Round   Brown Braid   PVC |                                                                        |

#### Antique Silver MLCMP042ANTSLV

| MATERIAL                  | Ceramic   Brass   Glass                    | Fixing Bracket MLWB17<br>* Fixing bracket may differ for UL wired products. |
|---------------------------|--------------------------------------------|-----------------------------------------------------------------------------|
| HEIGHT                    | 15cm   5.91''                              | 12cm                                                                        |
| WIDTH   DIAMETER          | 14cm  5.51"                                | 7.5cm                                                                       |
| LENGTH   PROJECTION       | n/a                                        |                                                                             |
| WEIGHT                    | 0.65KG   1.43lbs                           |                                                                             |
| LAMP HOLDER               | G9                                         |                                                                             |
| MAX WATTAGE               | 6.5W x 1                                   |                                                                             |
| VOLTAGE                   | 220/240v or 110/120v*                      |                                                                             |
| IP RATING                 | 20                                         |                                                                             |
| CLASS PROTECTION          | I                                          |                                                                             |
| SHADE CODE                | GL192   MLCS091                            |                                                                             |
| CABLE   CHAIN   BAR LENGT | 100cm  40"                                 |                                                                             |
| CABLE TYPE                | MLCA028   2 Core Round   Black Braid   PVC |                                                                             |

### MLCMP042ANTSLVCL Antique Silver

| MATERIAL                  | Ceramic   Brass   Glass                    | Fixing Bracket MLWB17<br>* Fixing bracket may differ for UL wired products. |
|---------------------------|--------------------------------------------|-----------------------------------------------------------------------------|
| HEIGHT                    | 15cm   5.91''                              | – 12cm                                                                      |
| WIDTH   DIAMETER          | 14cm  5.51''                               | 7.5cm                                                                       |
| LENGTH   PROJECTION       | n/a                                        |                                                                             |
| WEIGHT                    | 0.65KG   1.43lbs                           |                                                                             |
| LAMP HOLDER               | G9                                         |                                                                             |
| MAX WATTAGE               | 6.5W x 1                                   |                                                                             |
| VOLTAGE                   | 220/240v or 110/120v*                      |                                                                             |
| IP RATING                 | 20                                         |                                                                             |
| CLASS PROTECTION          | I                                          |                                                                             |
| SHADE CODE                | GL196  MLCS091                             |                                                                             |
| CABLE   CHAIN   BAR LENGT | 100cm  40"                                 |                                                                             |
| CABLE TYPE                | MLCA028   2 Core Round   Black Braid   PVC |                                                                             |

### MLCMP042ANTSLVFR Antique Silver

| MATERIAL                  | Ceramic   Brass   Glass                    | Fixing Bracket MLWB17<br>* Fixing bracket may differ for UL wired products. |
|---------------------------|--------------------------------------------|-----------------------------------------------------------------------------|
| HEIGHT                    | 15cm   5.91''                              | 12cm                                                                        |
| WIDTH   DIAMETER          | 14cm   5.51''                              | 7.5cm                                                                       |
| LENGTH   PROJECTION       | n/a                                        |                                                                             |
| WEIGHT                    | 0.65KG   1.43lbs                           |                                                                             |
| LAMP HOLDER               | G9                                         |                                                                             |
| MAX WATTAGE               | 6.5W x 1                                   |                                                                             |
| VOLTAGE                   | 220/240v or 110/120v*                      |                                                                             |
| IP RATING                 | 20                                         | ©0.5cm                                                                      |
| CLASS PROTECTION          | I                                          |                                                                             |
| SHADE CODE                | GL208   MLCS091                            |                                                                             |
| CABLE   CHAIN   BAR LENGT | 100cm  40"                                 |                                                                             |
| CABLE TYPE                | MLCA028   2 Core Round   Black Braid   PVC |                                                                             |

#### MLCMP042PCMBK Matt Black

| MATERIAL                  | Ceramic   Brass   Glass                    | Fixing Bracket MLWB17<br>Fixing bracket may differ for UL wired products. |
|---------------------------|--------------------------------------------|---------------------------------------------------------------------------|
| HEIGHT                    | 15cm   5.91"                               |                                                                           |
| WIDTH   DIAMETER          | 14cm  5.51"                                | 7.5cm                                                                     |
| LENGTH   PROJECTION       | n/a                                        |                                                                           |
| WEIGHT                    | 0.65KG   1.43lbs                           |                                                                           |
| LAMP HOLDER               | G9                                         |                                                                           |
| MAX WATTAGE               | 6.5W x 1                                   |                                                                           |
| VOLTAGE                   | 220/240v or 110/120v*                      |                                                                           |
| IP RATING                 | 20                                         |                                                                           |
| CLASS PROTECTION          | I                                          |                                                                           |
| SHADE CODE                | GL192   MLCS091                            |                                                                           |
| CABLE   CHAIN   BAR LENGT | 100cm  40"                                 |                                                                           |
| CABLE TYPE                | MLCA028   2 Core Round   Black Braid   PVC |                                                                           |

### MLCMP042PCMBKCL Matt Black

| MATERIAL                  | Ceramic   Brass   Glass                    | Fixing Bracket<br>* Fixing bracket ma | MLWB17<br>y differ for UL wired products. |
|---------------------------|--------------------------------------------|---------------------------------------|-------------------------------------------|
| HEIGHT                    | 15cm   5.91''                              |                                       | 12cm                                      |
| WIDTH   DIAMETER          | 14cm   5.51''                              |                                       | 7.5cm                                     |
| LENGTH   PROJECTION       | n/a                                        |                                       |                                           |
| WEIGHT                    | 0.65KG   1.43lbs                           |                                       |                                           |
| LAMP HOLDER               | G9                                         |                                       |                                           |
| MAX WATTAGE               | 6.5W x 1                                   |                                       |                                           |
| VOLTAGE                   | 220/240v or 110/120v*                      |                                       |                                           |
| IP RATING                 | 20                                         |                                       | ©0.5cm                                    |
| CLASS PROTECTION          | 1                                          |                                       |                                           |
| SHADE CODE                | GL196   MLCS091                            |                                       |                                           |
| CABLE   CHAIN   BAR LENGT | 100cm  40"                                 |                                       |                                           |
| CABLE TYPE                | MLCA028   2 Core Round   Black Braid   PVC |                                       |                                           |

### MLCMP042PCMBKFR Matt Black

| MATERIAL                  | Ceramic   Brass   Glass                    | Fixing Bracket<br>* Fixing bracket ma | MLWB17<br>y differ for UL wired products. |
|---------------------------|--------------------------------------------|---------------------------------------|-------------------------------------------|
| HEIGHT                    | 15cm   5.91''                              |                                       | 12cm                                      |
| WIDTH   DIAMETER          | 14cm   5.51''                              |                                       | 7.5cm                                     |
| LENGTH   PROJECTION       | n/a                                        |                                       |                                           |
| WEIGHT                    | 0.65KG   1.43lbs                           |                                       |                                           |
| LAMP HOLDER               | G9                                         |                                       |                                           |
| MAX WATTAGE               | 6.5W x 1                                   |                                       |                                           |
| VOLTAGE                   | 220/240v or 110/120v*                      |                                       |                                           |
| IP RATING                 | 20                                         |                                       | ©0.5cm                                    |
| CLASS PROTECTION          | I                                          |                                       |                                           |
| SHADE CODE                | GL208  MLCS091                             |                                       |                                           |
| CABLE   CHAIN   BAR LENGT | 100cm   40"                                |                                       |                                           |
| CABLE TYPE                | MLCA028   2 Core Round   Black Braid   PVC |                                       |                                           |

| MATERIAL                  | Ceramic   Bras   Glass                     | Fixing Bracket MLWB17<br>* Fixing bracket may differ for UL wired products. |
|---------------------------|--------------------------------------------|-----------------------------------------------------------------------------|
| HEIGHT                    | 15cm  5.91"                                | 12cm                                                                        |
| WIDTH   DIAMETER          | 14cm  5.51''                               | 7.5cm                                                                       |
| LENGTH   PROJECTION       | n/a                                        |                                                                             |
| WEIGHT                    | 0.65KG   1.43lbs                           |                                                                             |
| LAMP HOLDER               | G9                                         |                                                                             |
| MAX WATTAGE               | 6.5W x 1                                   |                                                                             |
| VOLTAGE                   | 220/240v or 110/120v*                      |                                                                             |
| IP RATING                 | 20                                         |                                                                             |
| CLASS PROTECTION          | I                                          |                                                                             |
| SHADE CODE                | GL192   MLCS091                            |                                                                             |
| CABLE   CHAIN   BAR LENGT | 100cm  40"                                 |                                                                             |
| CABLE TYPE                | MLCA028   2 Core Round   Black Braid   PVC |                                                                             |

MLCMP042POLBRSCL Polished Brass

| MATERIAL                  | Ceramic   Bras   Glass                     | Fixing Bracket MLWB17<br>* Fixing bracket may differ for UL wired products. |
|---------------------------|--------------------------------------------|-----------------------------------------------------------------------------|
| HEIGHT                    | 15cm   5.91''                              | - 12cm                                                                      |
| WIDTH   DIAMETER          | 14cm  5.51"                                | 7.5cm                                                                       |
| LENGTH   PROJECTION       | n/a                                        |                                                                             |
| WEIGHT                    | 0.65KG   1.43lbs                           |                                                                             |
| LAMP HOLDER               | G9                                         | _                                                                           |
| MAX WATTAGE               | 6.5W x 1                                   |                                                                             |
| VOLTAGE                   | 220/240v or 110/120v*                      |                                                                             |
| IP RATING                 | 20                                         |                                                                             |
| CLASS PROTECTION          | I                                          |                                                                             |
| SHADE CODE                | GL196   MLCS091                            |                                                                             |
| CABLE   CHAIN   BAR LENGT | 100cm   40"                                |                                                                             |
| CABLE TYPE                | MLCA028   2 Core Round   Black Braid   PVC |                                                                             |

#### MLCMP042POLBRSFR Polished Brass

| MATERIAL                  | Ceramic   Bras   Glass                     | Fixing Bracket MLWB17<br>+ Fixing bracket may differ for UL wired products. |
|---------------------------|--------------------------------------------|-----------------------------------------------------------------------------|
| HEIGHT                    | 15cm   5.91''                              | - 12cm                                                                      |
| WIDTH   DIAMETER          | 14cm   5.51''                              | 7.5cm                                                                       |
| LENGTH   PROJECTION       | n/a                                        |                                                                             |
| WEIGHT                    | 0.65KG   1.43lbs                           | e o                                                                         |
| LAMP HOLDER               | G9                                         |                                                                             |
| MAX WATTAGE               | 6.5W x 1                                   |                                                                             |
| VOLTAGE                   | 220/240v or 110/120v*                      |                                                                             |
| IP RATING                 | 20                                         | ⊗0.5cm                                                                      |
| CLASS PROTECTION          | I                                          |                                                                             |
| SHADE CODE                | GL208   MLCS091                            |                                                                             |
| CABLE   CHAIN   BAR LENGT | 100cm  40"                                 |                                                                             |
| CABLE TYPE                | MLCA028   2 Core Round   Black Braid   PVC |                                                                             |

### MLCMP042SATBRS Satin Brass

Fixing Bracket MLWB17

| MATERIAL                  | Ceramic   Brass   Glass                    |
|---------------------------|--------------------------------------------|
| HEIGHT                    | 15cm   5.91''                              |
| WIDTH   DIAMETER          | 14cm   5.51''                              |
| LENGTH   PROJECTION       | n/a                                        |
| WEIGHT                    | 0.65KG   1.43lbs                           |
| LAMP HOLDER               | G9                                         |
| MAX WATTAGE               | 6.5W x 1                                   |
| VOLTAGE                   | 220/240v or 110/120v*                      |
| IP RATING                 | 20                                         |
| CLASS PROTECTION          | I                                          |
| SHADE CODE                | GL192   MLCS091                            |
| CABLE   CHAIN   BAR LENGT | 100cm  40"                                 |
| CABLE TYPE                | MLCA028   2 Core Round   Black Braid   PVC |

### MLCMP042SATBRSCL Satin Brass

| MATERIAL                  | Ceramic   Brass   Glass                    | Fixing Bracket | MLWB17<br>y differ for UL wired products. |
|---------------------------|--------------------------------------------|----------------|-------------------------------------------|
| HEIGHT                    | 15cm   5.91''                              |                | 12cm                                      |
| WIDTH   DIAMETER          | 14cm   5.51''                              |                | 7.5cm                                     |
| LENGTH   PROJECTION       | n/a                                        |                |                                           |
| WEIGHT                    | 0.65KG   1.43lbs                           |                |                                           |
| LAMP HOLDER               | G9                                         |                |                                           |
| MAX WATTAGE               | 6.5W x 1                                   |                |                                           |
| VOLTAGE                   | 220/240v or 110/120v*                      |                |                                           |
| IP RATING                 | 20                                         |                | ©0.5cm                                    |
| CLASS PROTECTION          | I                                          |                |                                           |
| SHADE CODE                | GL196   MLCS091                            |                |                                           |
| CABLE   CHAIN   BAR LENGT | 100cm  40"                                 |                |                                           |
| CABLE TYPE                | MLCA028   2 Core Round   Black Braid   PVC |                |                                           |

#### MLCMP042SATBRSFR Satin Brass

| MATERIAL                  | Ceramic   Brass   Glass                    | Fixing Bracket MLWB17<br>* Fixing bracket may differ for UL wired products. |  |
|---------------------------|--------------------------------------------|-----------------------------------------------------------------------------|--|
| HEIGHT                    | 15cm  5.91''                               | 12cm<br>7.5cm                                                               |  |
| WIDTH   DIAMETER          | 14cm   5.51''                              |                                                                             |  |
| LENGTH   PROJECTION       | n/a                                        |                                                                             |  |
| WEIGHT                    | 0.65KG   1.43lbs                           |                                                                             |  |
| LAMP HOLDER               | G9                                         |                                                                             |  |
| MAX WATTAGE               | 6.5W x 1                                   |                                                                             |  |
| VOLTAGE                   | 220/240v or 110/120v*                      |                                                                             |  |
| IP RATING                 | 20                                         |                                                                             |  |
| CLASS PROTECTION          | I                                          |                                                                             |  |
| SHADE CODE                | GL208   MLCS091                            |                                                                             |  |
| CABLE   CHAIN   BAR LENGT | 100cm   40"                                |                                                                             |  |
| CABLE TYPE                | MLCA028   2 Core Round   Black Braid   PVC |                                                                             |  |