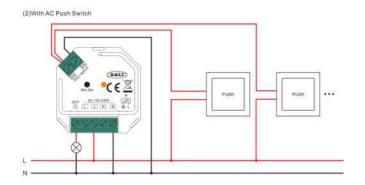

#### **Product features:**

- AC phase cut dimmer with both DALI and push switch control interface
- 100-240VAC Wide Input and Output Voltage
- 1 DALI address to control 1 Channel Output, up to 200W
- Input and Output with Screw Terminals, Safe and Reliable
- Trailing edge dimming, supports resistive loads and capacitive loads
- Innovative minimum brightness setting function
- Single Wire Push Switch Input for Push Dim Function
- Great Compatibility with Universal 8V-230V ~ Input Push Switches
- Complies to DALI standards IEC 62386-102, IEC 62386-207
- Compatible with universal DALI systems and master controllers in the market
- To dim and switch single colour dimmable LED lamps, traditional incandescent and halogen lights
- Mini Size, Easy to be installed into a standard 86x86mm wall box
- Waterproof grade: IP20