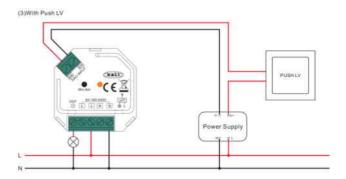

#### **Product features:**

- AC phase cut dimmer with both DALI and push switch control interface
- 100-240VAC Wide Input and Output Voltage
- 1 DALI address to control 1 Channel Output, up to 200W
- Input and Output with Screw Terminals, Safe and Reliable
- Trailing edge dimming, supports resistive loads and capacitive loads
- Innovative minimum brightness setting function
- Single Wire Push Switch Input for Push Dim Function
- Great Compatibility with Universal 8V-230V ~ Input Push Switches
- Complies to DALI standards IEC 62386-102, IEC 62386-207
- Compatible with universal DALI systems and master controllers in the market
- To dim and switch single colour dimmable LED lamps, traditional incandescent and halogen lights
- Mini Size, Easy to be installed into a standard 86x86mm wall box
- Waterproof grade: IP20