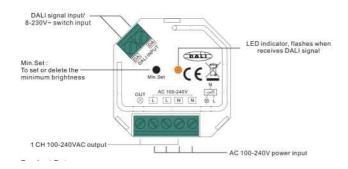

#### **Product features:**

- AC phase cut dimmer with both DALI and push switch control interface
- 100-240VAC Wide Input and Output Voltage
- 1 DALI address to control 1 Channel Output, up to 200W
- Input and Output with Screw Terminals, Safe and Reliable
- Trailing edge dimming, supports resistive loads and capacitive loads
- Innovative minimum brightness setting function
- Single Wire Push Switch Input for Push Dim Function
- Great Compatibility with Universal 8V-230V ~ Input Push Switches
- Complies to DALI standards IEC 62386-102, IEC 62386-207
- Compatible with universal DALI systems and master controllers in the market
- To dim and switch single colour dimmable LED lamps, traditional incandescent and halogen lights
- Mini Size, Easy to be installed into a standard 86x86mm wall box
- Waterproof grade: IP20