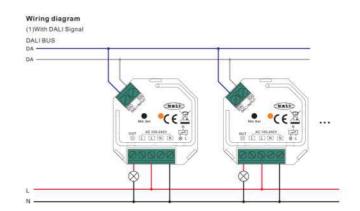

#### **Product features:**

- AC phase cut dimmer with both DALI and push switch control interface
- 100-240VAC Wide Input and Output Voltage
- 1 DALI address to control 1 Channel Output, up to 200W
- Input and Output with Screw Terminals, Safe and Reliable
- Trailing edge dimming, supports resistive loads and capacitive loads
- Innovative minimum brightness setting function
- Single Wire Push Switch Input for Push Dim Function
- Great Compatibility with Universal 8V-230V ~ Input Push Switches
- Complies to DALI standards IEC 62386-102, IEC 62386-207
- Compatible with universal DALI systems and master controllers in the market
- To dim and switch single colour dimmable LED lamps, traditional incandescent and halogen lights
- Mini Size, Easy to be installed into a standard 86x86mm wall box
- Waterproof grade: IP20