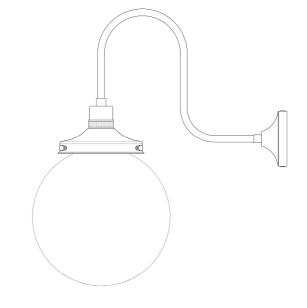

#### MLWL421SATBRS Satin Brass

| MATERIAL                  | Brass   Glass          |
|---------------------------|------------------------|
| HEIGHT                    | 40cm   15.75"          |
| WIDTH   DIAMETER          | 20cm   7.87"           |
| LENGTH   PROJECTION       | 38cm   14.96"          |
| WEIGHT                    | 0.9KG   1.98lbs        |
| LAMP HOLDER               | E27 or E26 *           |
| MAX WATTAGE               | 40W x 1                |
| VOLTAGE                   | 220/240v or 110/120v * |
| IP RATING                 | 20                     |
| CLASS PROTECTION          | I                      |
| SHADE CODE                | GL044E                 |
| CABLE   CHAIN   BAR LENGT | n/a                    |
| CABLE TYPE                |                        |

Product Notes:

ixing Bracket MLWLB03 | Satin Brass Fixing bracket may differ for UL wired products.

www.mullanlighting.com