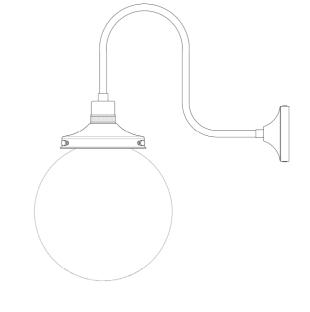

#### MLWL421ANTBRS **Antique Brass**

| MATERIAL                  | Brass   Glass          | Fix<br>* Fi |
|---------------------------|------------------------|-------------|
| HEIGHT                    | 40cm   15.75"          |             |
| WIDTH   DIAMETER          | 20cm   7.87"           |             |
| LENGTH   PROJECTION       | 38cm   14.96"          |             |
| WEIGHT                    | 0.9KG   1.98lbs        |             |
| LAMP HOLDER               | E27 or E26 *           |             |
| MAX WATTAGE               | 40W x 1                |             |
| VOLTAGE                   | 220/240v or 110/120v * |             |
| IP RATING                 | 20                     |             |
| CLASS PROTECTION          | 1                      |             |
| SHADE CODE                | GL044E                 |             |
| CABLE   CHAIN   BAR LENGT | n/a                    |             |
| CABLE TYPE                |                        |             |

Product Notes:

ixing Bracket MLWLB03 | Antique Brass Fixing bracket may differ for UL wired products.

EST. 2009 mullan

www.mullanlighting.com