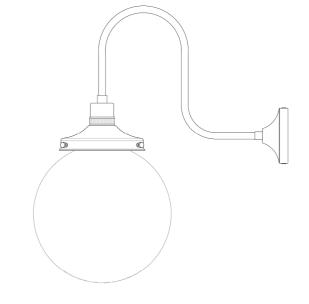

#### MLWL421POLBRS **Polished Brass**

| MATERIAL                  | Brass   Glass          | Fix |
|---------------------------|------------------------|-----|
| HEIGHT                    | 40cm   15.75"          |     |
| WIDTH   DIAMETER          | 20cm   7.87"           |     |
| LENGTH   PROJECTION       | 38cm   14.96"          |     |
| WEIGHT                    | 0.9KG   1.98lbs        |     |
| LAMP HOLDER               | E27 or E26 *           |     |
| MAX WATTAGE               | 40W x 1                |     |
| VOLTAGE                   | 220/240v or 110/120v * |     |
| IP RATING                 | 20                     |     |
| CLASS PROTECTION          | I                      |     |
| SHADE CODE                | GL044E                 |     |
| CABLE   CHAIN   BAR LENGT | n/a                    |     |
| CABLE TYPE                |                        |     |

Product Notes:

xing Bracket MLWLB03 | Polished Brass ixing bracket may differ for UL wired products.