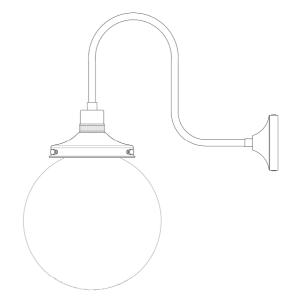

#### MLWL421ANTBRS **Antique Brass**

| MATERIAL                  | Brass   Glass          | Fix<br>* Fi |
|---------------------------|------------------------|-------------|
| HEIGHT                    | 40cm   15.75"          |             |
| WIDTH   DIAMETER          | 20cm   7.87"           |             |
| LENGTH   PROJECTION       | 38cm   14.96"          |             |
| WEIGHT                    | 0.9KG   1.98lbs        |             |
| LAMP HOLDER               | E27 or E26 *           |             |
| MAX WATTAGE               | 40W x 1                |             |
| VOLTAGE                   | 220/240v or 110/120v * |             |
| IP RATING                 | 20                     |             |
| CLASS PROTECTION          | 1                      |             |
| SHADE CODE                | GL044E                 |             |
| CABLE   CHAIN   BAR LENGT | n/a                    |             |
| CABLE TYPE                |                        |             |

Product Notes:

ixing Bracket MLWLB03 | Antique Brass Fixing bracket may differ for UL wired products.

EST. 2009 mullan

www.mullanlighting.com