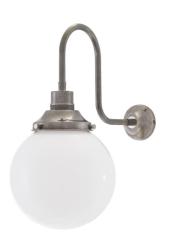

#### MLWL421ANTBRS **Antique Brass**

| MATERIAL                  | Brass   Glass          | Fix<br>* Fi |
|---------------------------|------------------------|-------------|
| HEIGHT                    | 40cm   15.75"          |             |
| WIDTH   DIAMETER          | 20cm   7.87"           |             |
| LENGTH   PROJECTION       | 38cm   14.96"          |             |
| WEIGHT                    | 0.9KG   1.98lbs        |             |
| LAMP HOLDER               | E27 or E26 *           |             |
| MAX WATTAGE               | 40W x 1                |             |
| VOLTAGE                   | 220/240v or 110/120v * |             |
| IP RATING                 | 20                     |             |
| CLASS PROTECTION          | 1                      |             |
| SHADE CODE                | GL044E                 |             |
| CABLE   CHAIN   BAR LENGT | n/a                    |             |
| CABLE TYPE                |                        |             |

Product Notes:

ixing Bracket MLWLB03 | Antique Brass Fixing bracket may differ for UL wired products.

EST. 2009 mullan

www.mullanlighting.com