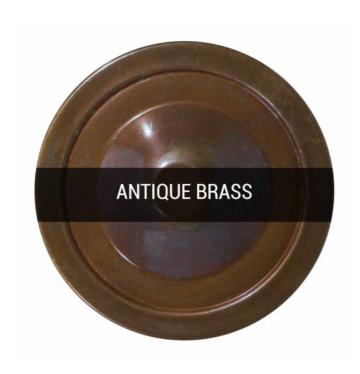

#### MLCMWL042ANTBRSRED **Antique Brass**

| MATERIAL                 | Brass   Ceramic   Leather                  |
|--------------------------|--------------------------------------------|
| HEIGHT                   | 26cm   10.24"                              |
| WIDTH   DIAMETER         | 14cm   5.51"                               |
| LENGTH   PROJECTION      | 19cm   7.48"                               |
| WEIGHT                   | 0.9KG   1.98lbs                            |
| LAMPHOLDER               | E27 x 1                                    |
| MAX WATTAGE              | 40W x 1                                    |
| VOLTAGE                  | 220/240v                                   |
| IP RATING                | 20                                         |
| CLASS PROTECTION         | I                                          |
| SHADE                    | MLCS028                                    |
| FLEX   BAR   CHAIN LENGT | n/a                                        |
| CABLE TYPE               | MLCA047   2 Core Round   Brown Braid   PVC |

#### MLCMWL042ANTBRSYLW **Antique Brass**

| MATERIAL                 | Brass   Ceramic   Leather                  |
|--------------------------|--------------------------------------------|
| HEIGHT                   | 26cm   10.24"                              |
| WIDTH   DIAMETER         | 14cm   5.51"                               |
| LENGTH   PROJECTION      | 19cm   7.48"                               |
| WEIGHT                   | 0.9KG   1.98lbs                            |
| LAMPHOLDER               | E27 x 1                                    |
| MAX WATTAGE              | 40W x 1                                    |
| VOLTAGE                  | 220/240v                                   |
| IP RATING                | 20                                         |
| CLASS PROTECTION         | 1                                          |
| SHADE                    | MLCS028                                    |
| FLEX   BAR   CHAIN LENGT | n/a                                        |
| CABLE TYPE               | MLCA047   2 Core Round   Brown Braid   PVC |