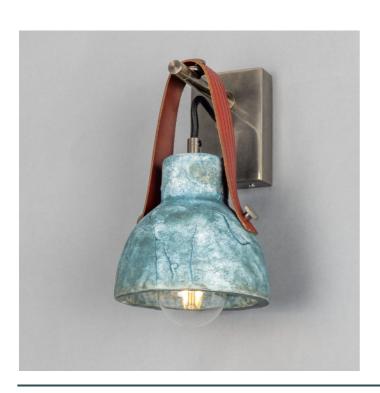

#### Antique Silver MLCMWL042ANTSLVRED

| MATERIAL                 | Brass   Ceramic   Leather                  |
|--------------------------|--------------------------------------------|
| HEIGHT                   | 26cm   10.24"                              |
| WIDTH   DIAMETER         | 14cm   5.51"                               |
| LENGTH   PROJECTION      | 19cm   7.48"                               |
| WEIGHT                   | 0.9KG   1.98lbs                            |
| LAMPHOLDER               | E27 x 1                                    |
| MAX WATTAGE              | 40W x 1                                    |
| VOLTAGE                  | 220/240v                                   |
| IP RATING                | 20                                         |
| CLASS PROTECTION         | I                                          |
| SHADE                    | MLCS028                                    |
| FLEX   BAR   CHAIN LENGT | n/a                                        |
| CABLE TYPE               | MLCA028   2 Core Round   Black Braid   PVC |

#### Antique Silver MLCMWL042ANTSLVYLW

| MATERIAL                 | Brass   Ceramic   Leather                  |
|--------------------------|--------------------------------------------|
| HEIGHT                   | 26cm   10.24"                              |
| WIDTH   DIAMETER         | 14cm   5.51"                               |
| LENGTH   PROJECTION      | 19cm   7.48"                               |
| WEIGHT                   | 0.9KG   1.98lbs                            |
| LAMPHOLDER               | E27 x 1                                    |
| MAX WATTAGE              | 40W x 1                                    |
| VOLTAGE                  | 220/240v                                   |
| IP RATING                | 20                                         |
| CLASS PROTECTION         | I                                          |
| SHADE                    | MLCS028                                    |
| FLEX   BAR   CHAIN LENGT | n/a                                        |
| CABLE TYPE               | MLCA028   2 Core Round   Black Braid   PVC |