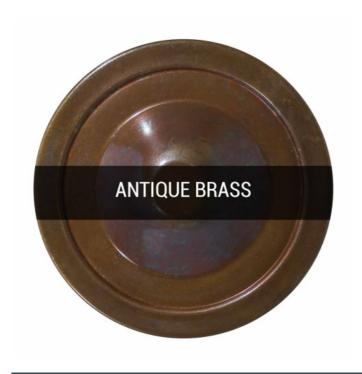

#### MLCMWL042ANTBRSRED **Antique Brass**

| MATERIAL                 | Brass   Ceramic   Leather                  |
|--------------------------|--------------------------------------------|
| HEIGHT                   | 26cm   10.24"                              |
| WIDTH   DIAMETER         | 14cm   5.51"                               |
| LENGTH   PROJECTION      | 19cm   7.48"                               |
| WEIGHT                   | 0.9KG   1.98lbs                            |
| LAMPHOLDER               | E27 x 1                                    |
| MAX WATTAGE              | 40W x 1                                    |
| VOLTAGE                  | 220/240v                                   |
| IP RATING                | 20                                         |
| CLASS PROTECTION         | I                                          |
| SHADE                    | MLCS028                                    |
| FLEX   BAR   CHAIN LENGT | n/a                                        |
| CABLE TYPE               | MLCA047   2 Core Round   Brown Braid   PVC |

#### MLCMWL042ANTBRSYLW **Antique Brass**

| MATERIAL                 | Brass   Ceramic   Leather                  |
|--------------------------|--------------------------------------------|
| HEIGHT                   | 26cm   10.24"                              |
| WIDTH   DIAMETER         | 14cm   5.51"                               |
| LENGTH   PROJECTION      | 19cm   7.48"                               |
| WEIGHT                   | 0.9KG   1.98lbs                            |
| LAMPHOLDER               | E27 x 1                                    |
| MAX WATTAGE              | 40W x 1                                    |
| VOLTAGE                  | 220/240v                                   |
| IP RATING                | 20                                         |
| CLASS PROTECTION         | 1                                          |
| SHADE                    | MLCS028                                    |
| FLEX   BAR   CHAIN LENGT | n/a                                        |
| CABLE TYPE               | MLCA047   2 Core Round   Brown Braid   PVC |