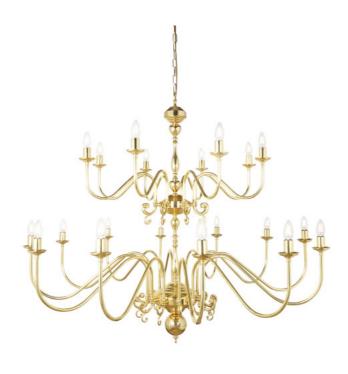

MLF323ANTBRS **Antique Brass** 

| MATERIAL                  | Brass                                |
|---------------------------|--------------------------------------|
| HEIGHT                    | 115cm   45.28"                       |
| WIDTH   DIAMETER          | 130cm   51.18"                       |
| LENGTH   PROJECTION       | n/a                                  |
| WEIGHT                    | 19.8KG   43.65lbs                    |
| LAMP HOLDER               | E14 or E12 *                         |
| MAX WATTAGE               | 40W x 20                             |
| VOLTAGE                   | 220/240v or 110/120v*                |
| IP RATING                 | 20                                   |
| CLASS PROTECTION          | 1                                    |
| SHADE CODE                | -                                    |
| CABLE   CHAIN   BAR LENGT | 100cm  40"                           |
| CABLE TYPE                | MLCA036   3 Core Round   Brown   PVC |

### Antique Silver MLF323ANTSLV

| MATERIAL                  | Brass                                |
|---------------------------|--------------------------------------|
| HEIGHT                    | 115cm   45.28"                       |
| WIDTH   DIAMETER          | 130cm   51.18"                       |
| LENGTH   PROJECTION       | n/a                                  |
| WEIGHT                    | 19.8KG   43.65lbs                    |
| LAMP HOLDER               | E14 or E12 *                         |
| MAX WATTAGE               | 40W x 20                             |
| VOLTAGE                   | 220/240v or 110/120v*                |
| IP RATING                 | 20                                   |
| CLASS PROTECTION          | 1                                    |
| SHADE CODE                | -                                    |
| CABLE   CHAIN   BAR LENGT | 100cm  40"                           |
| CABLE TYPE                | MLCA013   3 Core Round   Clear   PVC |

## Fixing Bracket Bespoke | Antique Silver

\* Fixing bracket may differ for UL wired products.

MLF323POLBRS **Polished Brass** 

| MATERIAL                  | Brass                               |
|---------------------------|-------------------------------------|
| HEIGHT                    | 115cm   45.28"                      |
| WIDTH   DIAMETER          | 130cm   51.18"                      |
| LENGTH   PROJECTION       | n/a                                 |
| WEIGHT                    | 19.8KG   43.65lbs                   |
| LAMP HOLDER               | E14 or E12 *                        |
| MAX WATTAGE               | 40W x 20                            |
| VOLTAGE                   | 220/240v or 110/120v*               |
| IP RATING                 | 20                                  |
| CLASS PROTECTION          | 1                                   |
| SHADE CODE                | -                                   |
| CABLE   CHAIN   BAR LENGT | 100cm   40"                         |
| CABLE TYPE                | MLCA012   3 Core Round   Gold   PVC |

## Fixing Bracket Bespoke | Polished Brass

\* Fixing bracket may differ for UL wired products.

MLF323SATBRS Satin Brass

| MATERIAL                  | Brass                               |
|---------------------------|-------------------------------------|
| HEIGHT                    | 115cm   45.28"                      |
| WIDTH   DIAMETER          | 130cm   51.18"                      |
| LENGTH   PROJECTION       | n/a                                 |
| WEIGHT                    | 19.8KG   43.65lbs                   |
| LAMP HOLDER               | E14 or E12 *                        |
| MAX WATTAGE               | 40W x 20                            |
| VOLTAGE                   | 220/240v or 110/120v*               |
| IP RATING                 | 20                                  |
| CLASS PROTECTION          | I                                   |
| SHADE CODE                | -                                   |
| CABLE   CHAIN   BAR LENGT | 100cm   40"                         |
| CABLE TYPE                | MLCA012   3 Core Round   Gold   PVC |