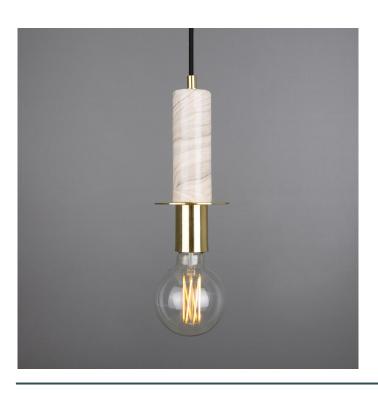

**Antique Brass** MLCMP036ANTBRS

| MATERIAL                 | Brass                                      |
|--------------------------|--------------------------------------------|
| HEIGHT                   | 24cm   9.45"                               |
| WIDTH   DIAMETER         | 9.8cm   3.86"                              |
| LENGTH   PROJECTION      | n/a                                        |
| WEIGHT                   | 0.5KG                                      |
| LAMPHOLDER               | E27 x 1                                    |
| MAX WATTAGE              | 40W x 1                                    |
| VOLTAGE                  | 220/240v                                   |
| IP RATING                | 20                                         |
| CLASS PROTECTION         | 1                                          |
| SHADE                    |                                            |
| FLEX   BAR   CHAIN LENGT | 100cm   40"                                |
| CABLE TYPE               | MLCA047   2 Core Round   Brown Braid   PVC |

Fixing Bracket MLROSE99 | Antique Brass

Antique Silver MLCMP036ANTSLV

| MATERIAL                 | Brass                                      |
|--------------------------|--------------------------------------------|
| HEIGHT                   | 24cm   9.45"                               |
| WIDTH   DIAMETER         | 9.8cm   3.86"                              |
| LENGTH   PROJECTION      | n/a                                        |
| WEIGHT                   | 0.5KG                                      |
| LAMPHOLDER               | E27 x 1                                    |
| MAX WATTAGE              | 40W x 1                                    |
| VOLTAGE                  | 220/240v                                   |
| IP RATING                | 20                                         |
| CLASS PROTECTION         | 1                                          |
| SHADE                    | -                                          |
| FLEX   BAR   CHAIN LENGT | 100cm   40"                                |
| CABLE TYPE               | MLCA028   2 Core Round   Black Braid   PVC |