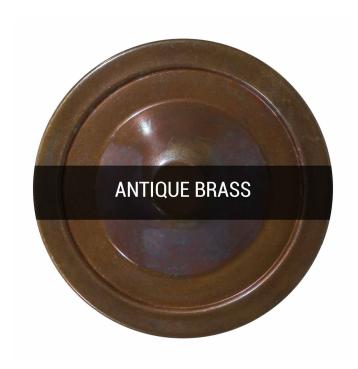

**Antique Brass** MLCMP036ANTBRS

| MATERIAL                 | Brass                                      |
|--------------------------|--------------------------------------------|
| HEIGHT                   | 24cm   9.45"                               |
| WIDTH   DIAMETER         | 9.8cm   3.86"                              |
| LENGTH   PROJECTION      | n/a                                        |
| WEIGHT                   | 0.5KG                                      |
| LAMPHOLDER               | E27 x 1                                    |
| MAX WATTAGE              | 40W x 1                                    |
| VOLTAGE                  | 220/240v                                   |
| IP RATING                | 20                                         |
| CLASS PROTECTION         | 1                                          |
| SHADE                    |                                            |
| FLEX   BAR   CHAIN LENGT | 100cm   40"                                |
| CABLE TYPE               | MLCA047   2 Core Round   Brown Braid   PVC |