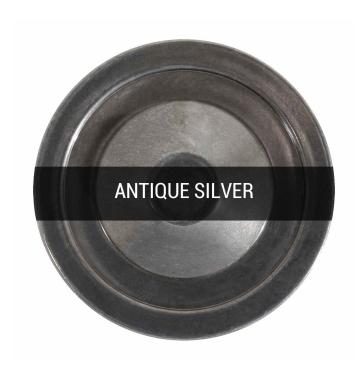

Fixing Bracket MLROSE99 | Antique Brass

Antique Silver MLCMP036ANTSLV

| MATERIAL                 | Brass                                      |
|--------------------------|--------------------------------------------|
| HEIGHT                   | 24cm   9.45"                               |
| WIDTH   DIAMETER         | 9.8cm   3.86"                              |
| LENGTH   PROJECTION      | n/a                                        |
| WEIGHT                   | 0.5KG                                      |
| LAMPHOLDER               | E27 x 1                                    |
| MAX WATTAGE              | 40W x 1                                    |
| VOLTAGE                  | 220/240v                                   |
| IP RATING                | 20                                         |
| CLASS PROTECTION         | 1                                          |
| SHADE                    | -                                          |
| FLEX   BAR   CHAIN LENGT | 100cm   40"                                |
| CABLE TYPE               | MLCA028   2 Core Round   Black Braid   PVC |