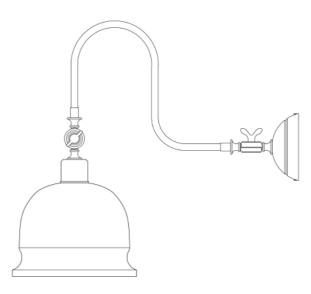

Fixing Bracket MLWB01 | Antique Brass

Product Notes:

1) Lamps not included with light fixture. 2) All products are individually hand crafted, therefore may differ slightly within manufacturing tolerances. 3) Please refer to: http://www.mullanlighting.com/terms for full list of Terms & Conditions. 4) Cable/Chain can be shortened during installation. 5) Longer Cable/Chain available on request. 6) Additional colour finishes available on request. 7.) Dimensions do not include lamps. 8.)

Fixing Bracket MLWB01 | Polished Brass

Fixing Bracket MLWB01 | Satin Brass