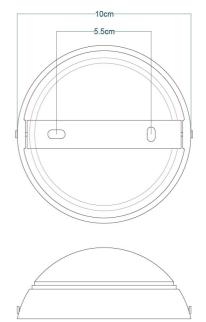

### **Antique Brass** MPL016ANTBRS

| MATERIAL                 | Brass         |
|--------------------------|---------------|
| HEIGHT                   | 32cm   12.6"  |
| WIDTH   DIAMETER         | 15cm   5.91"  |
| LENGTH   PROJECTION      | 43cm   16.93" |
| WEIGHT                   | 0KG   0lbs    |
| LAMPHOLDER               | E27 x 1       |
| MAX WATTAGE              | 40W x 1       |
| VOLTAGE                  | 220/240v      |
| IP RATING                | 20            |
| CLASS PROTECTION         | I             |
| SHADE                    | -             |
| FLEX   BAR   CHAIN LENGT | n/a           |
| CABLE TYPE               | -             |

### Antique Silver MPL016ANTSLV

| MATERIAL                 | Brass         |
|--------------------------|---------------|
| HEIGHT                   | 32cm   12.6"  |
| WIDTH   DIAMETER         | 15cm   5.91"  |
| LENGTH   PROJECTION      | 43cm   16.93" |
| WEIGHT                   | 0KG   0lbs    |
| LAMPHOLDER               | E27 x 1       |
| MAX WATTAGE              | 40W x 1       |
| VOLTAGE                  | 220/240v      |
| IP RATING                | 20            |
| CLASS PROTECTION         | I             |
| SHADE                    | -             |
| FLEX   BAR   CHAIN LENGT | n/a           |
| CABLE TYPE               | -             |

#### MPL016POLBRS **Polished Brass**

| MATERIAL                 | Brass         |
|--------------------------|---------------|
| HEIGHT                   | 32cm   12.6"  |
| WIDTH   DIAMETER         | 15cm   5.91"  |
| LENGTH   PROJECTION      | 43cm   16.93" |
| WEIGHT                   | 0KG   0lbs    |
| LAMPHOLDER               | E27 x 1       |
| MAX WATTAGE              | 40W x 1       |
| VOLTAGE                  | 220/240v      |
| IP RATING                | 20            |
| CLASS PROTECTION         | I             |
| SHADE                    |               |
| FLEX   BAR   CHAIN LENGT | n/a           |
| CABLE TYPE               |               |

#### MPL016SATBRS Satin Brass

| MATERIAL                 | Brass         |
|--------------------------|---------------|
| HEIGHT                   | 32cm   12.6"  |
| WIDTH   DIAMETER         | 15cm   5.91"  |
| LENGTH   PROJECTION      | 43cm   16.93" |
| WEIGHT                   | 0KG   0lbs    |
| LAMPHOLDER               | E27 x 1       |
| MAX WATTAGE              | 40W x 1       |
| VOLTAGE                  | 220/240v      |
| IP RATING                | 20            |
| CLASS PROTECTION         | ı             |
| SHADE                    |               |
| FLEX   BAR   CHAIN LENGT | n/a           |
| CABLE TYPE               | -             |