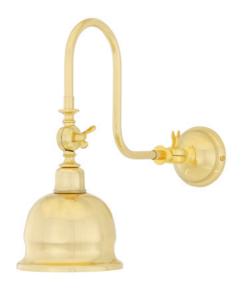

#### MPL016POLBRS **Polished Brass**

| MATERIAL                 | Brass         |
|--------------------------|---------------|
| HEIGHT                   | 32cm   12.6"  |
| WIDTH   DIAMETER         | 15cm   5.91"  |
| LENGTH   PROJECTION      | 43cm   16.93" |
| WEIGHT                   | 0KG   0lbs    |
| LAMPHOLDER               | E27 x 1       |
| MAX WATTAGE              | 40W x 1       |
| VOLTAGE                  | 220/240v      |
| IP RATING                | 20            |
| CLASS PROTECTION         | I             |
| SHADE                    |               |
| FLEX   BAR   CHAIN LENGT | n/a           |
| CABLE TYPE               |               |

Fixing Bracket MLWB01 | Polished Brass