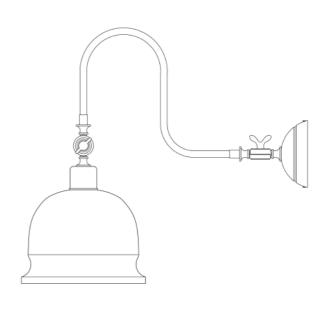

#### MPL016POLBRS **Polished Brass**

| MATERIAL                 | Brass         |
|--------------------------|---------------|
| HEIGHT                   | 32cm   12.6"  |
| WIDTH   DIAMETER         | 15cm   5.91"  |
| LENGTH   PROJECTION      | 43cm   16.93" |
| WEIGHT                   | 0KG   0lbs    |
| LAMPHOLDER               | E27 x 1       |
| MAX WATTAGE              | 40W x 1       |
| VOLTAGE                  | 220/240v      |
| IP RATING                | 20            |
| CLASS PROTECTION         | I             |
| SHADE                    |               |
| FLEX   BAR   CHAIN LENGT | n/a           |
| CABLE TYPE               |               |

Fixing Bracket MLWB01 | Polished Brass

#### MPL016SATBRS Satin Brass

| MATERIAL                 | Brass         |
|--------------------------|---------------|
| HEIGHT                   | 32cm   12.6"  |
| WIDTH   DIAMETER         | 15cm   5.91"  |
| LENGTH   PROJECTION      | 43cm   16.93" |
| WEIGHT                   | 0KG   0lbs    |
| LAMPHOLDER               | E27 x 1       |
| MAX WATTAGE              | 40W x 1       |
| VOLTAGE                  | 220/240v      |
| IP RATING                | 20            |
| CLASS PROTECTION         | ı             |
| SHADE                    |               |
| FLEX   BAR   CHAIN LENGT | n/a           |
| CABLE TYPE               | -             |

Fixing Bracket MLWB01 | Satin Brass