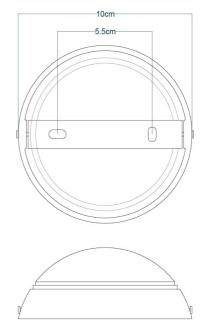

### **Antique Brass** MPL016ANTBRS

| MATERIAL                 | Brass         |
|--------------------------|---------------|
| HEIGHT                   | 32cm   12.6"  |
| WIDTH   DIAMETER         | 15cm   5.91"  |
| LENGTH   PROJECTION      | 43cm   16.93" |
| WEIGHT                   | 0KG   0lbs    |
| LAMPHOLDER               | E27 x 1       |
| MAX WATTAGE              | 40W x 1       |
| VOLTAGE                  | 220/240v      |
| IP RATING                | 20            |
| CLASS PROTECTION         | I             |
| SHADE                    | -             |
| FLEX   BAR   CHAIN LENGT | n/a           |
| CABLE TYPE               | -             |

### Antique Silver MPL016ANTSLV

| MATERIAL                 | Brass         |
|--------------------------|---------------|
| HEIGHT                   | 32cm   12.6"  |
| WIDTH   DIAMETER         | 15cm   5.91"  |
| LENGTH   PROJECTION      | 43cm   16.93" |
| WEIGHT                   | 0KG   0lbs    |
| LAMPHOLDER               | E27 x 1       |
| MAX WATTAGE              | 40W x 1       |
| VOLTAGE                  | 220/240v      |
| IP RATING                | 20            |
| CLASS PROTECTION         | I             |
| SHADE                    | -             |
| FLEX   BAR   CHAIN LENGT | n/a           |
| CABLE TYPE               | -             |

#### MPL016POLBRS **Polished Brass**

| MATERIAL                 | Brass         |
|--------------------------|---------------|
| HEIGHT                   | 32cm   12.6"  |
| WIDTH   DIAMETER         | 15cm   5.91"  |
| LENGTH   PROJECTION      | 43cm   16.93" |
| WEIGHT                   | 0KG   0lbs    |
| LAMPHOLDER               | E27 x 1       |
| MAX WATTAGE              | 40W x 1       |
| VOLTAGE                  | 220/240v      |
| IP RATING                | 20            |
| CLASS PROTECTION         | I             |
| SHADE                    |               |
| FLEX   BAR   CHAIN LENGT | n/a           |
| CABLE TYPE               |               |

#### MPL016SATBRS Satin Brass

| MATERIAL                 | Brass         |
|--------------------------|---------------|
| HEIGHT                   | 32cm   12.6"  |
| WIDTH   DIAMETER         | 15cm   5.91"  |
| LENGTH   PROJECTION      | 43cm   16.93" |
| WEIGHT                   | 0KG   0lbs    |
| LAMPHOLDER               | E27 x 1       |
| MAX WATTAGE              | 40W x 1       |
| VOLTAGE                  | 220/240v      |
| IP RATING                | 20            |
| CLASS PROTECTION         | ı             |
| SHADE                    |               |
| FLEX   BAR   CHAIN LENGT | n/a           |
| CABLE TYPE               | -             |