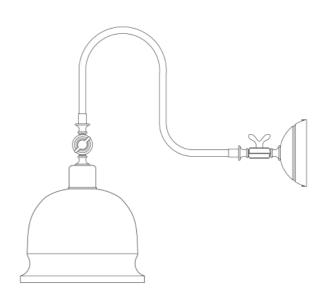

### **Antique Brass** MPL016ANTBRS

| MATERIAL                 | Brass         |
|--------------------------|---------------|
| HEIGHT                   | 32cm   12.6"  |
| WIDTH   DIAMETER         | 15cm   5.91"  |
| LENGTH   PROJECTION      | 43cm   16.93" |
| WEIGHT                   | 0KG   0lbs    |
| LAMPHOLDER               | E27 x 1       |
| MAX WATTAGE              | 40W x 1       |
| VOLTAGE                  | 220/240v      |
| IP RATING                | 20            |
| CLASS PROTECTION         | I             |
| SHADE                    | -             |
| FLEX   BAR   CHAIN LENGT | n/a           |
| CABLE TYPE               | -             |

Fixing Bracket MLWB01 | Antique Brass

Product Notes:

1) Lamps not included with light fixture. 2) All products are individually hand crafted, therefore may differ slightly within manufacturing tolerances. 3) Please refer to: http://www.mullanlighting.com/terms for full list of Terms & Conditions. 4) Cable/Chain can be shortened during installation. 5) Longer Cable/Chain available on request. 6) Additional colour finishes available on request. 7.) Dimensions do not include lamps. 8.)