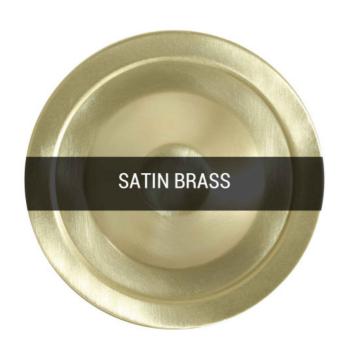

#### MPL016SATBRS Satin Brass

| MATERIAL                 | Brass         |
|--------------------------|---------------|
| HEIGHT                   | 32cm   12.6"  |
| WIDTH   DIAMETER         | 15cm   5.91"  |
| LENGTH   PROJECTION      | 43cm   16.93" |
| WEIGHT                   | 0KG   0lbs    |
| LAMPHOLDER               | E27 x 1       |
| MAX WATTAGE              | 40W x 1       |
| VOLTAGE                  | 220/240v      |
| IP RATING                | 20            |
| CLASS PROTECTION         | ı             |
| SHADE                    |               |
| FLEX   BAR   CHAIN LENGT | n/a           |
| CABLE TYPE               | -             |

Fixing Bracket MLWB01 | Satin Brass