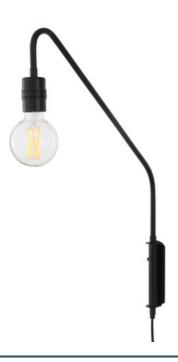

MLWL429ANTBRS **Antique Brass** 

| MATERIAL                 | Brass   Steel                              |
|--------------------------|--------------------------------------------|
| HEIGHT                   | 66cm   25.98"                              |
| WIDTH   DIAMETER         | 5cm   1.97"                                |
| LENGTH   PROJECTION      | n/a                                        |
| WEIGHT                   | 1KG   2.2lbs                               |
| LAMPHOLDER               | E27 x 1                                    |
| MAX WATTAGE              | 40W x 1                                    |
| VOLTAGE                  | 220/240v                                   |
| IP RATING                | 20                                         |
| CLASS PROTECTION         | II                                         |
| SHADE                    |                                            |
| FLEX   BAR   CHAIN LENGT | n/a                                        |
| CABLE TYPE               | MLCA028   2 Core Round   Black Braid   PVC |

Fixing Bracket Bespoke | Matt Black

www.mullanlighting.com

#### Antique Silver MLWL429ANTSLV

| MATERIAL                 | Brass   Steel                              |
|--------------------------|--------------------------------------------|
| HEIGHT                   | 66cm   25.98"                              |
| WIDTH   DIAMETER         | 5cm   1.97"                                |
| LENGTH   PROJECTION      | n/a                                        |
| WEIGHT                   | 1KG   2.2lbs                               |
| LAMPHOLDER               | E27 x 1                                    |
| MAX WATTAGE              | 40W x 1                                    |
| VOLTAGE                  | 220/240v                                   |
| IP RATING                | 20                                         |
| CLASS PROTECTION         | II                                         |
| SHADE                    | -                                          |
| FLEX   BAR   CHAIN LENGT | n/a                                        |
| CABLE TYPE               | MLCA028   2 Core Round   Black Braid   PVC |

Fixing Bracket Bespoke | Matt Black

MLWL429NATBRS **Natural Brass** 

| MATERIAL                 | Brass   Steel                              | Fixing I |
|--------------------------|--------------------------------------------|----------|
| HEIGHT                   | 66cm   25.98"                              |          |
| WIDTH   DIAMETER         | 5cm   1.97"                                |          |
| LENGTH   PROJECTION      | n/a                                        |          |
| WEIGHT                   | 1KG   2.2lbs                               |          |
| LAMPHOLDER               | E27 x 1                                    |          |
| MAX WATTAGE              | 40W x 1                                    |          |
| VOLTAGE                  | 220/240v                                   |          |
| IP RATING                | 20                                         |          |
| CLASS PROTECTION         | II                                         |          |
| SHADE                    | -                                          |          |
| FLEX   BAR   CHAIN LENGT | n/a                                        |          |
| CABLE TYPE               | MLCA028   2 Core Round   Black Braid   PVC |          |

Bracket Bespoke | Matt Black

www.mullanlighting.com

MLWL429PCMBK Matt Black

| MATERIAL                 | Brass   Steel                              |
|--------------------------|--------------------------------------------|
| HEIGHT                   | 66cm   25.98"                              |
| WIDTH   DIAMETER         | 5cm   1.97"                                |
| LENGTH   PROJECTION      | n/a                                        |
| WEIGHT                   | 1KG   2.2lbs                               |
| LAMPHOLDER               | E27 x 1                                    |
| MAX WATTAGE              | 40W x 1                                    |
| VOLTAGE                  | 220/240v                                   |
| IP RATING                | 20                                         |
| CLASS PROTECTION         | II                                         |
| SHADE                    | -                                          |
| FLEX   BAR   CHAIN LENGT | n/a                                        |
| CABLE TYPE               | MLCA028   2 Core Round   Black Braid   PVC |

Fixing Bracket Bespoke | Matt Black

MLWL429POLBRS

**Polished Brass** 

| MATERIAL                 | Brass   Steel                              |
|--------------------------|--------------------------------------------|
| HEIGHT                   | 66cm   25.98"                              |
| WIDTH   DIAMETER         | 5cm   1.97"                                |
| LENGTH   PROJECTION      | n/a                                        |
| WEIGHT                   | 1KG   2.2lbs                               |
| LAMPHOLDER               | E27 x 1                                    |
| MAX WATTAGE              | 40W x 1                                    |
| VOLTAGE                  | 220/240v                                   |
| IP RATING                | 20                                         |
| CLASS PROTECTION         | II                                         |
| SHADE                    | -                                          |
| FLEX   BAR   CHAIN LENGT | n/a                                        |
| CABLE TYPE               | MLCA028   2 Core Round   Black Braid   PVC |

Fixing Bracket Bespoke | Matt Black

www.mullanlighting.com

MLWL429SATBRS Satin Brass

| MATERIAL                 | Brass   Steel                              |
|--------------------------|--------------------------------------------|
| HEIGHT                   | 66cm   25.98"                              |
| WIDTH   DIAMETER         | 5cm   1.97"                                |
| LENGTH   PROJECTION      | n/a                                        |
| WEIGHT                   | 1KG   2.2lbs                               |
| LAMPHOLDER               | E27 x 1                                    |
| MAX WATTAGE              | 40W x 1                                    |
| VOLTAGE                  | 220/240v                                   |
| IP RATING                | 20                                         |
| CLASS PROTECTION         | II                                         |
| SHADE                    | -                                          |
| FLEX   BAR   CHAIN LENGT | n/a                                        |
| CABLE TYPE               | MLCA028   2 Core Round   Black Braid   PVC |

Fixing Bracket Bespoke | Matt Black