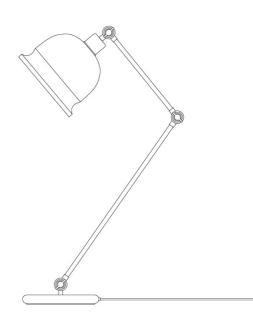

### MLTL041PCBLK **Black**

| MATERIAL                 | Brass   Steel                              |
|--------------------------|--------------------------------------------|
| HEIGHT                   | 45-65cm   17.72-25.59"                     |
| WIDTH   DIAMETER         | 19.5cm   7.68"                             |
| LENGTH   PROJECTION      | n/a                                        |
| WEIGHT                   | 2.2KG   4.85lbs                            |
| LAMPHOLDER               | E27 x 1                                    |
| MAX WATTAGE              | 40W x 1                                    |
| VOLTAGE                  | 220/240v                                   |
| IP RATING                | 20                                         |
| CLASS PROTECTION         | I                                          |
| SHADE                    |                                            |
| FLEX   BAR   CHAIN LENGT | 150cm   60"                                |
| CABLE TYPE               | MLCA046   3 Core Round   Brown Braid   PVC |

### Sage Green MLTL041PCGRN

| MATERIAL                 | Brass   Steel                              |
|--------------------------|--------------------------------------------|
| HEIGHT                   | 45-65cm   17.72-25.59"                     |
| WIDTH   DIAMETER         | 19.5cm   7.68"                             |
| LENGTH   PROJECTION      | n/a                                        |
| WEIGHT                   | 2.2KG   4.85lbs                            |
| LAMPHOLDER               | E27 x 1                                    |
| MAX WATTAGE              | 40W x 1                                    |
| VOLTAGE                  | 220/240v                                   |
| IP RATING                | 20                                         |
| CLASS PROTECTION         | I                                          |
| SHADE                    |                                            |
| FLEX   BAR   CHAIN LENGT | 150cm   60"                                |
| CABLE TYPE               | MLCA046   3 Core Round   Brown Braid   PVC |

### MLTL041PCGRY Grey

| MATERIAL                 | Brass   Steel                              |
|--------------------------|--------------------------------------------|
| HEIGHT                   | 45-65cm   17.72-25.59"                     |
| WIDTH   DIAMETER         | 19.5cm   7.68"                             |
| LENGTH   PROJECTION      | n/a                                        |
| WEIGHT                   | 2.2KG   4.85lbs                            |
| LAMPHOLDER               | E27 x 1                                    |
| MAX WATTAGE              | 40W x 1                                    |
| VOLTAGE                  | 220/240v                                   |
| IP RATING                | 20                                         |
| CLASS PROTECTION         | I                                          |
| SHADE                    | -                                          |
| FLEX   BAR   CHAIN LENGT | 150cm   60"                                |
| CABLE TYPE               | MLCA046   3 Core Round   Brown Braid   PVC |

### MLTL041PCMBK Matt Black

| MATERIAL                 | Brass   Steel                              |
|--------------------------|--------------------------------------------|
| HEIGHT                   | 45-65cm   17.72-25.59"                     |
| WIDTH   DIAMETER         | 19.5cm   7.68"                             |
| LENGTH   PROJECTION      | n/a                                        |
| WEIGHT                   | 2.2KG   4.85lbs                            |
| LAMPHOLDER               | E27 x 1                                    |
| MAX WATTAGE              | 40W x 1                                    |
| VOLTAGE                  | 220/240v                                   |
| IP RATING                | 20                                         |
| CLASS PROTECTION         | I                                          |
| SHADE                    | -                                          |
| FLEX   BAR   CHAIN LENGT | 150cm   60"                                |
| CABLE TYPE               | MLCA046   3 Core Round   Brown Braid   PVC |

### MLTL041PCORG Orange

| MATERIAL                 | Brass   Steel                              |
|--------------------------|--------------------------------------------|
| HEIGHT                   | 45-65cm   17.72-25.59"                     |
| WIDTH   DIAMETER         | 19.5cm   7.68"                             |
| LENGTH   PROJECTION      | n/a                                        |
| WEIGHT                   | 2.2KG   4.85lbs                            |
| LAMPHOLDER               | E27 x 1                                    |
| MAX WATTAGE              | 40W x 1                                    |
| VOLTAGE                  | 220/240v                                   |
| IP RATING                | 20                                         |
| CLASS PROTECTION         | I                                          |
| SHADE                    |                                            |
| FLEX   BAR   CHAIN LENGT | 150cm   60"                                |
| CABLE TYPE               | MLCA046   3 Core Round   Brown Braid   PVC |

### MLTL041PCRED Red

| MATERIAL                 | Brass   Steel                              |
|--------------------------|--------------------------------------------|
| HEIGHT                   | 45-65cm   17.72-25.59"                     |
| WIDTH   DIAMETER         | 19.5cm   7.68"                             |
| LENGTH   PROJECTION      | n/a                                        |
| WEIGHT                   | 2.2KG   4.85lbs                            |
| LAMPHOLDER               | E27 x 1                                    |
| MAX WATTAGE              | 40W x 1                                    |
| VOLTAGE                  | 220/240v                                   |
| IP RATING                | 20                                         |
| CLASS PROTECTION         | ı                                          |
| SHADE                    |                                            |
| FLEX   BAR   CHAIN LENGT | 150cm   60"                                |
| CABLE TYPE               | MLCA046   3 Core Round   Brown Braid   PVC |

### MLTL041PCRGR Racing Green

| MATERIAL                 | Brass   Steel                              |
|--------------------------|--------------------------------------------|
| HEIGHT                   | 45-65cm   17.72-25.59"                     |
| WIDTH   DIAMETER         | 19.5cm   7.68"                             |
| LENGTH   PROJECTION      | n/a                                        |
| WEIGHT                   | 2.2KG   4.85lbs                            |
| LAMPHOLDER               | E27 x 1                                    |
| MAX WATTAGE              | 40W x 1                                    |
| VOLTAGE                  | 220/240v                                   |
| IP RATING                | 20                                         |
| CLASS PROTECTION         | I                                          |
| SHADE                    | -                                          |
| FLEX   BAR   CHAIN LENGT | 150cm   60"                                |
| CABLE TYPE               | MLCA046   3 Core Round   Brown Braid   PVC |

### MLTL041PCWTE White

| MATERIAL                 | Brass   Steel                              |
|--------------------------|--------------------------------------------|
| HEIGHT                   | 45-65cm   17.72-25.59"                     |
| WIDTH   DIAMETER         | 19.5cm   7.68"                             |
| LENGTH   PROJECTION      | n/a                                        |
| WEIGHT                   | 2.2KG   4.85lbs                            |
| LAMPHOLDER               | E27 x 1                                    |
| MAX WATTAGE              | 40W x 1                                    |
| VOLTAGE                  | 220/240v                                   |
| IP RATING                | 20                                         |
| CLASS PROTECTION         | I                                          |
| SHADE                    |                                            |
| FLEX   BAR   CHAIN LENGT | 150cm   60"                                |
| CABLE TYPE               | MLCA046   3 Core Round   Brown Braid   PVC |

### MLTL041PCYLW Yellow

| MATERIAL                 | Brass   Steel                              |
|--------------------------|--------------------------------------------|
| HEIGHT                   | 45-65cm   17.72-25.59"                     |
| WIDTH   DIAMETER         | 19.5cm   7.68"                             |
| LENGTH   PROJECTION      | n/a                                        |
| WEIGHT                   | 2.2KG   4.85lbs                            |
| LAMPHOLDER               | E27 x 1                                    |
| MAX WATTAGE              | 40W x 1                                    |
| VOLTAGE                  | 220/240v                                   |
| IP RATING                | 20                                         |
| CLASS PROTECTION         | I                                          |
| SHADE                    |                                            |
| FLEX   BAR   CHAIN LENGT | 150cm   60"                                |
| CABLE TYPE               | MLCA046   3 Core Round   Brown Braid   PVC |