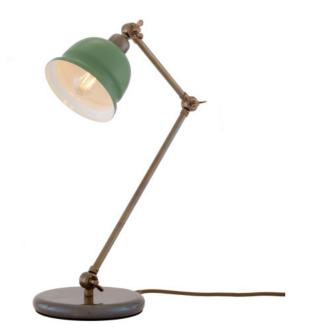

### Sage Green MLTL041PCGRN

| MATERIAL                 | Brass   Steel                              |
|--------------------------|--------------------------------------------|
| HEIGHT                   | 45-65cm   17.72-25.59"                     |
| WIDTH   DIAMETER         | 19.5cm   7.68"                             |
| LENGTH   PROJECTION      | n/a                                        |
| WEIGHT                   | 2.2KG   4.85lbs                            |
| LAMPHOLDER               | E27 x 1                                    |
| MAX WATTAGE              | 40W x 1                                    |
| VOLTAGE                  | 220/240v                                   |
| IP RATING                | 20                                         |
| CLASS PROTECTION         | I                                          |
| SHADE                    |                                            |
| FLEX   BAR   CHAIN LENGT | 150cm   60"                                |
| CABLE TYPE               | MLCA046   3 Core Round   Brown Braid   PVC |

Fixing Bracket MRBASE014 | Antique Brass