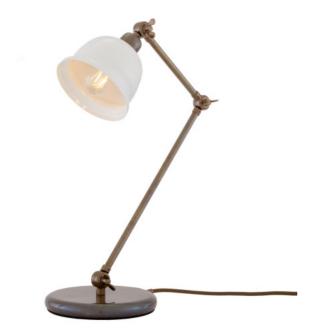

### MLTL041PCBLK **Black**

| MATERIAL                 | Brass   Steel                              |
|--------------------------|--------------------------------------------|
| HEIGHT                   | 45-65cm   17.72-25.59"                     |
| WIDTH   DIAMETER         | 19.5cm   7.68"                             |
| LENGTH   PROJECTION      | n/a                                        |
| WEIGHT                   | 2.2KG   4.85lbs                            |
| LAMPHOLDER               | E27 x 1                                    |
| MAX WATTAGE              | 40W x 1                                    |
| VOLTAGE                  | 220/240v                                   |
| IP RATING                | 20                                         |
| CLASS PROTECTION         | I                                          |
| SHADE                    |                                            |
| FLEX   BAR   CHAIN LENGT | 150cm   60"                                |
| CABLE TYPE               | MLCA046   3 Core Round   Brown Braid   PVC |