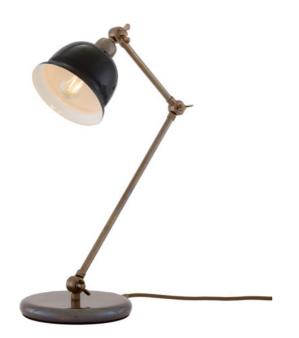

### MLTL041PCBLK **Black**

| MATERIAL                 | Brass   Steel                              |
|--------------------------|--------------------------------------------|
| HEIGHT                   | 45-65cm   17.72-25.59"                     |
| WIDTH   DIAMETER         | 19.5cm   7.68"                             |
| LENGTH   PROJECTION      | n/a                                        |
| WEIGHT                   | 2.2KG   4.85lbs                            |
| LAMPHOLDER               | E27 x 1                                    |
| MAX WATTAGE              | 40W x 1                                    |
| VOLTAGE                  | 220/240v                                   |
| IP RATING                | 20                                         |
| CLASS PROTECTION         | I                                          |
| SHADE                    |                                            |
| FLEX   BAR   CHAIN LENGT | 150cm   60"                                |
| CABLE TYPE               | MLCA046   3 Core Round   Brown Braid   PVC |

Fixing Bracket MRBASE014 | Antique Brass