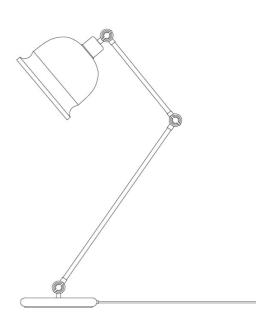

### MLTL041PCYLW Yellow

| MATERIAL                 | Brass   Steel                              |
|--------------------------|--------------------------------------------|
| HEIGHT                   | 45-65cm   17.72-25.59"                     |
| WIDTH   DIAMETER         | 19.5cm   7.68"                             |
| LENGTH   PROJECTION      | n/a                                        |
| WEIGHT                   | 2.2KG   4.85lbs                            |
| LAMPHOLDER               | E27 x 1                                    |
| MAX WATTAGE              | 40W x 1                                    |
| VOLTAGE                  | 220/240v                                   |
| IP RATING                | 20                                         |
| CLASS PROTECTION         | I                                          |
| SHADE                    |                                            |
| FLEX   BAR   CHAIN LENGT | 150cm   60"                                |
| CABLE TYPE               | MLCA046   3 Core Round   Brown Braid   PVC |