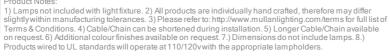

### MLTL041PCORG Orange

| MATERIAL                 | Brass   Steel                              |
|--------------------------|--------------------------------------------|
| HEIGHT                   | 45-65cm   17.72-25.59"                     |
| WIDTH   DIAMETER         | 19.5cm   7.68"                             |
| LENGTH   PROJECTION      | n/a                                        |
| WEIGHT                   | 2.2KG   4.85lbs                            |
| LAMPHOLDER               | E27 x 1                                    |
| MAX WATTAGE              | 40W x 1                                    |
| VOLTAGE                  | 220/240v                                   |
| IP RATING                | 20                                         |
| CLASS PROTECTION         | I                                          |
| SHADE                    |                                            |
| FLEX   BAR   CHAIN LENGT | 150cm   60"                                |
| CABLE TYPE               | MLCA046   3 Core Round   Brown Braid   PVC |