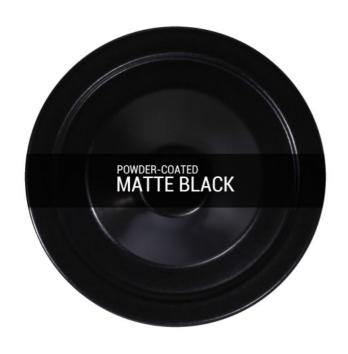

### MLTL041PCMBK Matt Black

| MATERIAL                 | Brass   Steel                              |
|--------------------------|--------------------------------------------|
| HEIGHT                   | 45-65cm   17.72-25.59"                     |
| WIDTH   DIAMETER         | 19.5cm   7.68"                             |
| LENGTH   PROJECTION      | n/a                                        |
| WEIGHT                   | 2.2KG   4.85lbs                            |
| LAMPHOLDER               | E27 x 1                                    |
| MAX WATTAGE              | 40W x 1                                    |
| VOLTAGE                  | 220/240v                                   |
| IP RATING                | 20                                         |
| CLASS PROTECTION         | I                                          |
| SHADE                    | -                                          |
| FLEX   BAR   CHAIN LENGT | 150cm   60"                                |
| CABLE TYPE               | MLCA046   3 Core Round   Brown Braid   PVC |