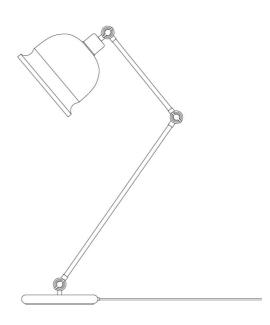

### MLTL041PCBLK **Black**

| MATERIAL                 | Brass   Steel                              |
|--------------------------|--------------------------------------------|
| HEIGHT                   | 45-65cm   17.72-25.59"                     |
| WIDTH   DIAMETER         | 19.5cm   7.68"                             |
| LENGTH   PROJECTION      | n/a                                        |
| WEIGHT                   | 2.2KG   4.85lbs                            |
| LAMPHOLDER               | E27 x 1                                    |
| MAX WATTAGE              | 40W x 1                                    |
| VOLTAGE                  | 220/240v                                   |
| IP RATING                | 20                                         |
| CLASS PROTECTION         | I                                          |
| SHADE                    |                                            |
| FLEX   BAR   CHAIN LENGT | 150cm   60"                                |
| CABLE TYPE               | MLCA046   3 Core Round   Brown Braid   PVC |

### Sage Green MLTL041PCGRN

| MATERIAL                 | Brass   Steel                              |
|--------------------------|--------------------------------------------|
| HEIGHT                   | 45-65cm   17.72-25.59"                     |
| WIDTH   DIAMETER         | 19.5cm   7.68"                             |
| LENGTH   PROJECTION      | n/a                                        |
| WEIGHT                   | 2.2KG   4.85lbs                            |
| LAMPHOLDER               | E27 x 1                                    |
| MAX WATTAGE              | 40W x 1                                    |
| VOLTAGE                  | 220/240v                                   |
| IP RATING                | 20                                         |
| CLASS PROTECTION         | I                                          |
| SHADE                    |                                            |
| FLEX   BAR   CHAIN LENGT | 150cm   60"                                |
| CABLE TYPE               | MLCA046   3 Core Round   Brown Braid   PVC |

### MLTL041PCGRY Grey

| MATERIAL                 | Brass   Steel                              |
|--------------------------|--------------------------------------------|
| HEIGHT                   | 45-65cm   17.72-25.59"                     |
| WIDTH   DIAMETER         | 19.5cm   7.68"                             |
| LENGTH   PROJECTION      | n/a                                        |
| WEIGHT                   | 2.2KG   4.85lbs                            |
| LAMPHOLDER               | E27 x 1                                    |
| MAX WATTAGE              | 40W x 1                                    |
| VOLTAGE                  | 220/240v                                   |
| IP RATING                | 20                                         |
| CLASS PROTECTION         | I                                          |
| SHADE                    | -                                          |
| FLEX   BAR   CHAIN LENGT | 150cm   60"                                |
| CABLE TYPE               | MLCA046   3 Core Round   Brown Braid   PVC |

### MLTL041PCMBK Matt Black

| MATERIAL                 | Brass   Steel                              |
|--------------------------|--------------------------------------------|
| HEIGHT                   | 45-65cm   17.72-25.59"                     |
| WIDTH   DIAMETER         | 19.5cm   7.68"                             |
| LENGTH   PROJECTION      | n/a                                        |
| WEIGHT                   | 2.2KG   4.85lbs                            |
| LAMPHOLDER               | E27 x 1                                    |
| MAX WATTAGE              | 40W x 1                                    |
| VOLTAGE                  | 220/240v                                   |
| IP RATING                | 20                                         |
| CLASS PROTECTION         | I                                          |
| SHADE                    | -                                          |
| FLEX   BAR   CHAIN LENGT | 150cm   60"                                |
| CABLE TYPE               | MLCA046   3 Core Round   Brown Braid   PVC |

### MLTL041PCORG Orange

| MATERIAL                 | Brass   Steel                              |
|--------------------------|--------------------------------------------|
| HEIGHT                   | 45-65cm   17.72-25.59"                     |
| WIDTH   DIAMETER         | 19.5cm   7.68"                             |
| LENGTH   PROJECTION      | n/a                                        |
| WEIGHT                   | 2.2KG   4.85lbs                            |
| LAMPHOLDER               | E27 x 1                                    |
| MAX WATTAGE              | 40W x 1                                    |
| VOLTAGE                  | 220/240v                                   |
| IP RATING                | 20                                         |
| CLASS PROTECTION         | I                                          |
| SHADE                    |                                            |
| FLEX   BAR   CHAIN LENGT | 150cm   60"                                |
| CABLE TYPE               | MLCA046   3 Core Round   Brown Braid   PVC |

### MLTL041PCRED Red

| MATERIAL                 | Brass   Steel                              |
|--------------------------|--------------------------------------------|
| HEIGHT                   | 45-65cm   17.72-25.59"                     |
| WIDTH   DIAMETER         | 19.5cm   7.68"                             |
| LENGTH   PROJECTION      | n/a                                        |
| WEIGHT                   | 2.2KG   4.85lbs                            |
| LAMPHOLDER               | E27 x 1                                    |
| MAX WATTAGE              | 40W x 1                                    |
| VOLTAGE                  | 220/240v                                   |
| IP RATING                | 20                                         |
| CLASS PROTECTION         | ı                                          |
| SHADE                    |                                            |
| FLEX   BAR   CHAIN LENGT | 150cm   60"                                |
| CABLE TYPE               | MLCA046   3 Core Round   Brown Braid   PVC |

### MLTL041PCRGR Racing Green

| MATERIAL                 | Brass   Steel                              |
|--------------------------|--------------------------------------------|
| HEIGHT                   | 45-65cm   17.72-25.59"                     |
| WIDTH   DIAMETER         | 19.5cm   7.68"                             |
| LENGTH   PROJECTION      | n/a                                        |
| WEIGHT                   | 2.2KG   4.85lbs                            |
| LAMPHOLDER               | E27 x 1                                    |
| MAX WATTAGE              | 40W x 1                                    |
| VOLTAGE                  | 220/240v                                   |
| IP RATING                | 20                                         |
| CLASS PROTECTION         | I                                          |
| SHADE                    | -                                          |
| FLEX   BAR   CHAIN LENGT | 150cm   60"                                |
| CABLE TYPE               | MLCA046   3 Core Round   Brown Braid   PVC |

### MLTL041PCWTE White

| MATERIAL                 | Brass   Steel                              |
|--------------------------|--------------------------------------------|
| HEIGHT                   | 45-65cm   17.72-25.59"                     |
| WIDTH   DIAMETER         | 19.5cm   7.68"                             |
| LENGTH   PROJECTION      | n/a                                        |
| WEIGHT                   | 2.2KG   4.85lbs                            |
| LAMPHOLDER               | E27 x 1                                    |
| MAX WATTAGE              | 40W x 1                                    |
| VOLTAGE                  | 220/240v                                   |
| IP RATING                | 20                                         |
| CLASS PROTECTION         | I                                          |
| SHADE                    |                                            |
| FLEX   BAR   CHAIN LENGT | 150cm   60"                                |
| CABLE TYPE               | MLCA046   3 Core Round   Brown Braid   PVC |

### MLTL041PCYLW Yellow

| MATERIAL                 | Brass   Steel                              |
|--------------------------|--------------------------------------------|
| HEIGHT                   | 45-65cm   17.72-25.59"                     |
| WIDTH   DIAMETER         | 19.5cm   7.68"                             |
| LENGTH   PROJECTION      | n/a                                        |
| WEIGHT                   | 2.2KG   4.85lbs                            |
| LAMPHOLDER               | E27 x 1                                    |
| MAX WATTAGE              | 40W x 1                                    |
| VOLTAGE                  | 220/240v                                   |
| IP RATING                | 20                                         |
| CLASS PROTECTION         | I                                          |
| SHADE                    |                                            |
| FLEX   BAR   CHAIN LENGT | 150cm   60"                                |
| CABLE TYPE               | MLCA046   3 Core Round   Brown Braid   PVC |