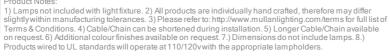

### MLTL041PCWTE White

| MATERIAL                 | Brass   Steel                              |
|--------------------------|--------------------------------------------|
| HEIGHT                   | 45-65cm   17.72-25.59"                     |
| WIDTH   DIAMETER         | 19.5cm   7.68"                             |
| LENGTH   PROJECTION      | n/a                                        |
| WEIGHT                   | 2.2KG   4.85lbs                            |
| LAMPHOLDER               | E27 x 1                                    |
| MAX WATTAGE              | 40W x 1                                    |
| VOLTAGE                  | 220/240v                                   |
| IP RATING                | 20                                         |
| CLASS PROTECTION         | I                                          |
| SHADE                    |                                            |
| FLEX   BAR   CHAIN LENGT | 150cm   60"                                |
| CABLE TYPE               | MLCA046   3 Core Round   Brown Braid   PVC |