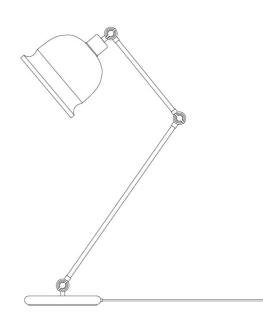

### MLTL041PCBLK **Black**

| MATERIAL                 | Brass   Steel                              |
|--------------------------|--------------------------------------------|
| HEIGHT                   | 45-65cm   17.72-25.59"                     |
| WIDTH   DIAMETER         | 19.5cm   7.68"                             |
| LENGTH   PROJECTION      | n/a                                        |
| WEIGHT                   | 2.2KG   4.85lbs                            |
| LAMPHOLDER               | E27 x 1                                    |
| MAX WATTAGE              | 40W x 1                                    |
| VOLTAGE                  | 220/240v                                   |
| IP RATING                | 20                                         |
| CLASS PROTECTION         | I                                          |
| SHADE                    |                                            |
| FLEX   BAR   CHAIN LENGT | 150cm   60"                                |
| CABLE TYPE               | MLCA046   3 Core Round   Brown Braid   PVC |

### Sage Green MLTL041PCGRN

| MATERIAL                 | Brass   Steel                              |
|--------------------------|--------------------------------------------|
| HEIGHT                   | 45-65cm   17.72-25.59"                     |
| WIDTH   DIAMETER         | 19.5cm   7.68"                             |
| LENGTH   PROJECTION      | n/a                                        |
| WEIGHT                   | 2.2KG   4.85lbs                            |
| LAMPHOLDER               | E27 x 1                                    |
| MAX WATTAGE              | 40W x 1                                    |
| VOLTAGE                  | 220/240v                                   |
| IP RATING                | 20                                         |
| CLASS PROTECTION         | I                                          |
| SHADE                    |                                            |
| FLEX   BAR   CHAIN LENGT | 150cm   60"                                |
| CABLE TYPE               | MLCA046   3 Core Round   Brown Braid   PVC |

### MLTL041PCGRY Grey

| MATERIAL                 | Brass   Steel                              |
|--------------------------|--------------------------------------------|
| HEIGHT                   | 45-65cm   17.72-25.59"                     |
| WIDTH   DIAMETER         | 19.5cm   7.68"                             |
| LENGTH   PROJECTION      | n/a                                        |
| WEIGHT                   | 2.2KG   4.85lbs                            |
| LAMPHOLDER               | E27 x 1                                    |
| MAX WATTAGE              | 40W x 1                                    |
| VOLTAGE                  | 220/240v                                   |
| IP RATING                | 20                                         |
| CLASS PROTECTION         | I                                          |
| SHADE                    | -                                          |
| FLEX   BAR   CHAIN LENGT | 150cm   60"                                |
| CABLE TYPE               | MLCA046   3 Core Round   Brown Braid   PVC |

### MLTL041PCMBK Matt Black

| MATERIAL                 | Brass   Steel                              |
|--------------------------|--------------------------------------------|
| HEIGHT                   | 45-65cm   17.72-25.59"                     |
| WIDTH   DIAMETER         | 19.5cm   7.68"                             |
| LENGTH   PROJECTION      | n/a                                        |
| WEIGHT                   | 2.2KG   4.85lbs                            |
| LAMPHOLDER               | E27 x 1                                    |
| MAX WATTAGE              | 40W x 1                                    |
| VOLTAGE                  | 220/240v                                   |
| IP RATING                | 20                                         |
| CLASS PROTECTION         | I                                          |
| SHADE                    | -                                          |
| FLEX   BAR   CHAIN LENGT | 150cm   60"                                |
| CABLE TYPE               | MLCA046   3 Core Round   Brown Braid   PVC |

### MLTL041PCORG Orange

| MATERIAL                 | Brass   Steel                              |
|--------------------------|--------------------------------------------|
| HEIGHT                   | 45-65cm   17.72-25.59"                     |
| WIDTH   DIAMETER         | 19.5cm   7.68"                             |
| LENGTH   PROJECTION      | n/a                                        |
| WEIGHT                   | 2.2KG   4.85lbs                            |
| LAMPHOLDER               | E27 x 1                                    |
| MAX WATTAGE              | 40W x 1                                    |
| VOLTAGE                  | 220/240v                                   |
| IP RATING                | 20                                         |
| CLASS PROTECTION         | I                                          |
| SHADE                    |                                            |
| FLEX   BAR   CHAIN LENGT | 150cm   60"                                |
| CABLE TYPE               | MLCA046   3 Core Round   Brown Braid   PVC |

### MLTL041PCRED Red

| MATERIAL                 | Brass   Steel                              |
|--------------------------|--------------------------------------------|
| HEIGHT                   | 45-65cm   17.72-25.59"                     |
| WIDTH   DIAMETER         | 19.5cm   7.68"                             |
| LENGTH   PROJECTION      | n/a                                        |
| WEIGHT                   | 2.2KG   4.85lbs                            |
| LAMPHOLDER               | E27 x 1                                    |
| MAX WATTAGE              | 40W x 1                                    |
| VOLTAGE                  | 220/240v                                   |
| IP RATING                | 20                                         |
| CLASS PROTECTION         | ı                                          |
| SHADE                    |                                            |
| FLEX   BAR   CHAIN LENGT | 150cm   60"                                |
| CABLE TYPE               | MLCA046   3 Core Round   Brown Braid   PVC |

### MLTL041PCRGR Racing Green

| MATERIAL                 | Brass   Steel                              |
|--------------------------|--------------------------------------------|
| HEIGHT                   | 45-65cm   17.72-25.59"                     |
| WIDTH   DIAMETER         | 19.5cm   7.68"                             |
| LENGTH   PROJECTION      | n/a                                        |
| WEIGHT                   | 2.2KG   4.85lbs                            |
| LAMPHOLDER               | E27 x 1                                    |
| MAX WATTAGE              | 40W x 1                                    |
| VOLTAGE                  | 220/240v                                   |
| IP RATING                | 20                                         |
| CLASS PROTECTION         | I                                          |
| SHADE                    | -                                          |
| FLEX   BAR   CHAIN LENGT | 150cm   60"                                |
| CABLE TYPE               | MLCA046   3 Core Round   Brown Braid   PVC |

### MLTL041PCWTE White

| MATERIAL                 | Brass   Steel                              |
|--------------------------|--------------------------------------------|
| HEIGHT                   | 45-65cm   17.72-25.59"                     |
| WIDTH   DIAMETER         | 19.5cm   7.68"                             |
| LENGTH   PROJECTION      | n/a                                        |
| WEIGHT                   | 2.2KG   4.85lbs                            |
| LAMPHOLDER               | E27 x 1                                    |
| MAX WATTAGE              | 40W x 1                                    |
| VOLTAGE                  | 220/240v                                   |
| IP RATING                | 20                                         |
| CLASS PROTECTION         | I                                          |
| SHADE                    |                                            |
| FLEX   BAR   CHAIN LENGT | 150cm   60"                                |
| CABLE TYPE               | MLCA046   3 Core Round   Brown Braid   PVC |

### MLTL041PCYLW Yellow

| MATERIAL                 | Brass   Steel                              |
|--------------------------|--------------------------------------------|
| HEIGHT                   | 45-65cm   17.72-25.59"                     |
| WIDTH   DIAMETER         | 19.5cm   7.68"                             |
| LENGTH   PROJECTION      | n/a                                        |
| WEIGHT                   | 2.2KG   4.85lbs                            |
| LAMPHOLDER               | E27 x 1                                    |
| MAX WATTAGE              | 40W x 1                                    |
| VOLTAGE                  | 220/240v                                   |
| IP RATING                | 20                                         |
| CLASS PROTECTION         | I                                          |
| SHADE                    |                                            |
| FLEX   BAR   CHAIN LENGT | 150cm   60"                                |
| CABLE TYPE               | MLCA046   3 Core Round   Brown Braid   PVC |