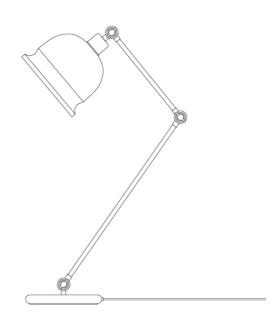

### MLTL041PCRED Red

| MATERIAL                 | Brass   Steel                              |
|--------------------------|--------------------------------------------|
| HEIGHT                   | 45-65cm   17.72-25.59"                     |
| WIDTH   DIAMETER         | 19.5cm   7.68"                             |
| LENGTH   PROJECTION      | n/a                                        |
| WEIGHT                   | 2.2KG   4.85lbs                            |
| LAMPHOLDER               | E27 x 1                                    |
| MAX WATTAGE              | 40W x 1                                    |
| VOLTAGE                  | 220/240v                                   |
| IP RATING                | 20                                         |
| CLASS PROTECTION         | ı                                          |
| SHADE                    |                                            |
| FLEX   BAR   CHAIN LENGT | 150cm   60"                                |
| CABLE TYPE               | MLCA046   3 Core Round   Brown Braid   PVC |