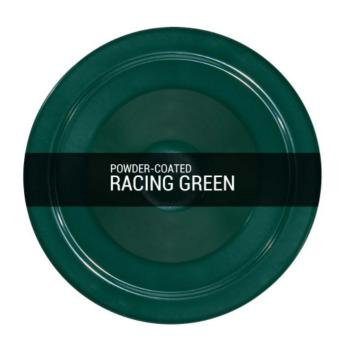

### MLTL041PCRGR Racing Green

| MATERIAL                 | Brass   Steel                              |
|--------------------------|--------------------------------------------|
| HEIGHT                   | 45-65cm   17.72-25.59"                     |
| WIDTH   DIAMETER         | 19.5cm   7.68"                             |
| LENGTH   PROJECTION      | n/a                                        |
| WEIGHT                   | 2.2KG   4.85lbs                            |
| LAMPHOLDER               | E27 x 1                                    |
| MAX WATTAGE              | 40W x 1                                    |
| VOLTAGE                  | 220/240v                                   |
| IP RATING                | 20                                         |
| CLASS PROTECTION         | I                                          |
| SHADE                    | -                                          |
| FLEX   BAR   CHAIN LENGT | 150cm   60"                                |
| CABLE TYPE               | MLCA046   3 Core Round   Brown Braid   PVC |