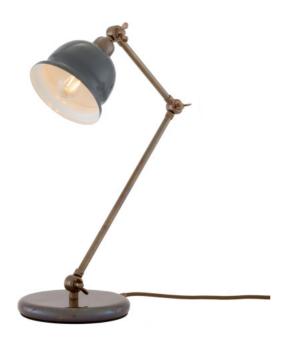

### MLTL041PCGRY Grey

| MATERIAL                 | Brass   Steel                              |
|--------------------------|--------------------------------------------|
| HEIGHT                   | 45-65cm   17.72-25.59"                     |
| WIDTH   DIAMETER         | 19.5cm   7.68"                             |
| LENGTH   PROJECTION      | n/a                                        |
| WEIGHT                   | 2.2KG   4.85lbs                            |
| LAMPHOLDER               | E27 x 1                                    |
| MAX WATTAGE              | 40W x 1                                    |
| VOLTAGE                  | 220/240v                                   |
| IP RATING                | 20                                         |
| CLASS PROTECTION         | I                                          |
| SHADE                    | -                                          |
| FLEX   BAR   CHAIN LENGT | 150cm   60"                                |
| CABLE TYPE               | MLCA046   3 Core Round   Brown Braid   PVC |