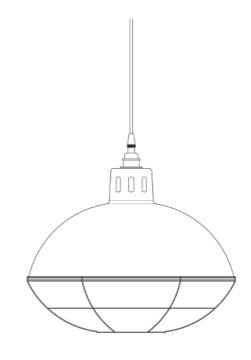

### MLP396ANTBRS **Antique Brass**

| MATERIAL                 | Brass   Steel                              |
|--------------------------|--------------------------------------------|
| HEIGHT                   | 24cm   9.45''                              |
| WIDTH   DIAMETER         | 32cm   12.6"                               |
| LENGTH   PROJECTION      | n/a                                        |
| WEIGHT                   | 1.4KG   3.09lbs                            |
| LAMPHOLDER               | E27 x 1                                    |
| MAX WATTAGE              | 60W x 1                                    |
| VOLTAGE                  | 220/240v                                   |
| IP RATING                | 20                                         |
| CLASS PROTECTION         | 1                                          |
| SHADE                    |                                            |
| FLEX   BAR   CHAIN LENGT | 100cm   40"                                |
| CABLE TYPE               | MLCA007   3 Core Twist   Brown Braid   PVC |

### Antique Silver MLP396ANTSLV

| MATERIAL                 | Brass   Steel                              |
|--------------------------|--------------------------------------------|
| HEIGHT                   | 24cm   9.45"                               |
| WIDTH   DIAMETER         | 32cm   12.6"                               |
| LENGTH   PROJECTION      | n/a                                        |
| WEIGHT                   | 1.4KG   3.09lbs                            |
| LAMPHOLDER               | E27 x 1                                    |
| MAX WATTAGE              | 60W x 1                                    |
| VOLTAGE                  | 220/240v                                   |
| IP RATING                | 20                                         |
| CLASS PROTECTION         | I                                          |
| SHADE                    |                                            |
| FLEX   BAR   CHAIN LENGT | 100cm   40"                                |
| CABLE TYPE               | MLCA020   3 Core Twist   Black Braid   PVC |

Fixing Bracket MLROSE05GRIP | Antique Silver

MLP396POLBRS

**Polished Brass** 

| MATERIAL                 | Brass   Steel                              |
|--------------------------|--------------------------------------------|
| HEIGHT                   | 24cm   9.45"                               |
| WIDTH   DIAMETER         | 32cm   12.6"                               |
| LENGTH   PROJECTION      | n/a                                        |
| WEIGHT                   | 1.4KG   3.09lbs                            |
| LAMPHOLDER               | E27 x 1                                    |
| MAX WATTAGE              | 60W x 1                                    |
| VOLTAGE                  | 220/240v                                   |
| IP RATING                | 20                                         |
| CLASS PROTECTION         | I                                          |
| SHADE                    |                                            |
| FLEX   BAR   CHAIN LENGT | 100cm   40"                                |
| CABLE TYPE               | MLCA020   3 Core Twist   Black Braid   PVC |

#### MLP396SATBRS Satin Brass

| MATERIAL                 | Brass   Steel                              |
|--------------------------|--------------------------------------------|
| HEIGHT                   | 24cm   9.45"                               |
| WIDTH   DIAMETER         | 32cm   12.6"                               |
| LENGTH   PROJECTION      | n/a                                        |
| WEIGHT                   | 1.4KG   3.09lbs                            |
| LAMPHOLDER               | E27 x 1                                    |
| MAX WATTAGE              | 60W x 1                                    |
| VOLTAGE                  | 220/240v                                   |
| IP RATING                | 20                                         |
| CLASS PROTECTION         | I                                          |
| SHADE                    | -                                          |
| FLEX   BAR   CHAIN LENGT | 100cm   40"                                |
| CABLE TYPE               | MLCA020   3 Core Twist   Black Braid   PVC |