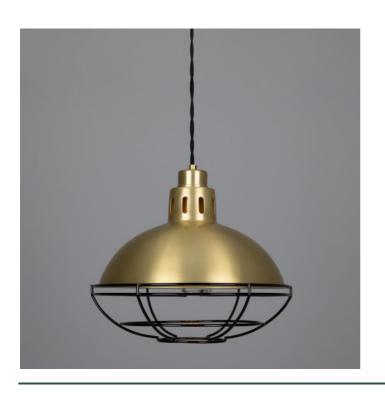

#### MLP396SATBRS Satin Brass

| MATERIAL                 | Brass   Steel                              |
|--------------------------|--------------------------------------------|
| HEIGHT                   | 24cm   9.45"                               |
| WIDTH   DIAMETER         | 32cm   12.6"                               |
| LENGTH   PROJECTION      | n/a                                        |
| WEIGHT                   | 1.4KG   3.09lbs                            |
| LAMPHOLDER               | E27 x 1                                    |
| MAX WATTAGE              | 60W x 1                                    |
| VOLTAGE                  | 220/240v                                   |
| IP RATING                | 20                                         |
| CLASS PROTECTION         | I                                          |
| SHADE                    | -                                          |
| FLEX   BAR   CHAIN LENGT | 100cm   40"                                |
| CABLE TYPE               | MLCA020   3 Core Twist   Black Braid   PVC |

Fixing Bracket MLROSE05GRIP | Satin Brass