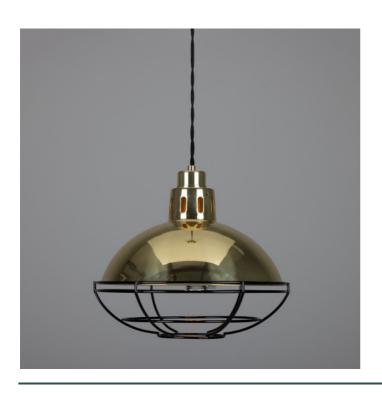

### Antique Silver MLP396ANTSLV

| MATERIAL                 | Brass   Steel                              |
|--------------------------|--------------------------------------------|
| HEIGHT                   | 24cm   9.45"                               |
| WIDTH   DIAMETER         | 32cm   12.6"                               |
| LENGTH   PROJECTION      | n/a                                        |
| WEIGHT                   | 1.4KG   3.09lbs                            |
| LAMPHOLDER               | E27 x 1                                    |
| MAX WATTAGE              | 60W x 1                                    |
| VOLTAGE                  | 220/240v                                   |
| IP RATING                | 20                                         |
| CLASS PROTECTION         | I                                          |
| SHADE                    |                                            |
| FLEX   BAR   CHAIN LENGT | 100cm   40"                                |
| CABLE TYPE               | MLCA020   3 Core Twist   Black Braid   PVC |

Fixing Bracket MLROSE05GRIP | Antique Silver

MLP396POLBRS

**Polished Brass** 

| MATERIAL                 | Brass   Steel                              |
|--------------------------|--------------------------------------------|
| HEIGHT                   | 24cm   9.45"                               |
| WIDTH   DIAMETER         | 32cm   12.6"                               |
| LENGTH   PROJECTION      | n/a                                        |
| WEIGHT                   | 1.4KG   3.09lbs                            |
| LAMPHOLDER               | E27 x 1                                    |
| MAX WATTAGE              | 60W x 1                                    |
| VOLTAGE                  | 220/240v                                   |
| IP RATING                | 20                                         |
| CLASS PROTECTION         | I                                          |
| SHADE                    |                                            |
| FLEX   BAR   CHAIN LENGT | 100cm   40"                                |
| CABLE TYPE               | MLCA020   3 Core Twist   Black Braid   PVC |