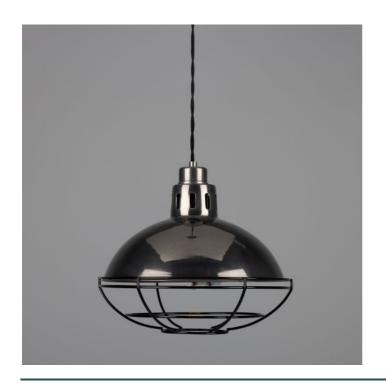

### MLP396ANTBRS **Antique Brass**

| MATERIAL                 | Brass   Steel                              |
|--------------------------|--------------------------------------------|
| HEIGHT                   | 24cm   9.45''                              |
| WIDTH   DIAMETER         | 32cm   12.6"                               |
| LENGTH   PROJECTION      | n/a                                        |
| WEIGHT                   | 1.4KG   3.09lbs                            |
| LAMPHOLDER               | E27 x 1                                    |
| MAX WATTAGE              | 60W x 1                                    |
| VOLTAGE                  | 220/240v                                   |
| IP RATING                | 20                                         |
| CLASS PROTECTION         | 1                                          |
| SHADE                    |                                            |
| FLEX   BAR   CHAIN LENGT | 100cm   40"                                |
| CABLE TYPE               | MLCA007   3 Core Twist   Brown Braid   PVC |