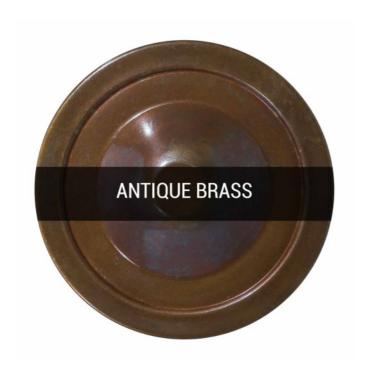

### MLP396ANTBRS **Antique Brass**

| MATERIAL                 | Brass   Steel                              |
|--------------------------|--------------------------------------------|
| HEIGHT                   | 24cm   9.45''                              |
| WIDTH   DIAMETER         | 32cm   12.6"                               |
| LENGTH   PROJECTION      | n/a                                        |
| WEIGHT                   | 1.4KG   3.09lbs                            |
| LAMPHOLDER               | E27 x 1                                    |
| MAX WATTAGE              | 60W x 1                                    |
| VOLTAGE                  | 220/240v                                   |
| IP RATING                | 20                                         |
| CLASS PROTECTION         | 1                                          |
| SHADE                    |                                            |
| FLEX   BAR   CHAIN LENGT | 100cm   40"                                |
| CABLE TYPE               | MLCA007   3 Core Twist   Brown Braid   PVC |

Fixing Bracket MLROSE05GRIP | Antique Brass