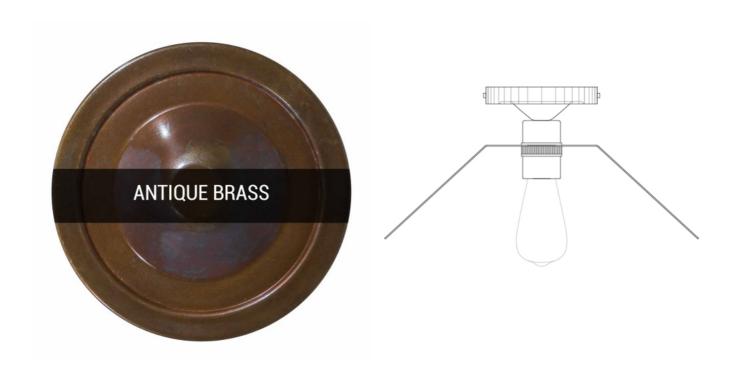

## MLCF41ANTBRS Antique Brass

| MATERIAL                  | Brass            |
|---------------------------|------------------|
| HEIGHT                    | 16cm   6.3"      |
| WIDTH   DIAMETER          | 28cm   11.02"    |
| LENGTH   PROJECTION       | 18cm   7.09"     |
| WEIGHT                    | 1.12KG   2.47lbs |
| LAMPHOLDER                | E27 x 1          |
| MAX WATTAGE               | 60W x 1          |
| VOLTAGE                   | 220/240v         |
| IP RATING                 | 20               |
| CLASS PROTECTION          | I                |
| SHADE                     | -                |
| FLEX   BAR   CHAIN LENGTH | n/a              |
| CABLE TYPE                | -                |

## Fixing Bracket MLWB02 | Antique Brass

Product Notes: