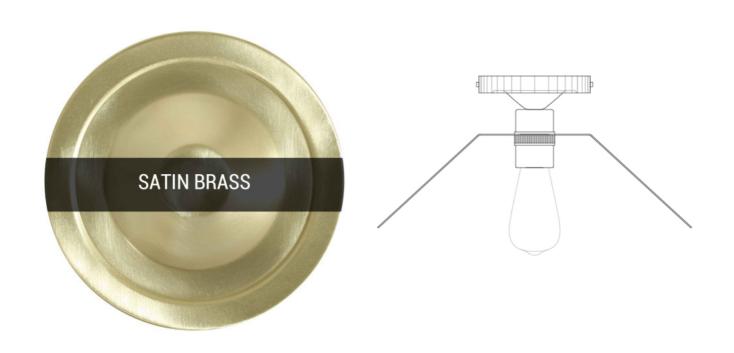

## MLCF41SATBRS Satin Brass

| MATERIAL                  | Brass            |
|---------------------------|------------------|
| HEIGHT                    | 16cm   6.3"      |
| WIDTH   DIAMETER          | 28cm   11.02"    |
| LENGTH   PROJECTION       | 18cm   7.09"     |
| WEIGHT                    | 1.12KG   2.47lbs |
| LAMPHOLDER                | E27 x 1          |
| MAX WATTAGE               | 60W x 1          |
| VOLTAGE                   | 220/240v         |
| IP RATING                 | 20               |
| CLASS PROTECTION          | I                |
| SHADE                     | -                |
| FLEX   BAR   CHAIN LENGTH | n/a              |
| CABLE TYPE                | •                |

## Fixing Bracket MLWB02 | Satin Brass

Product Notes: