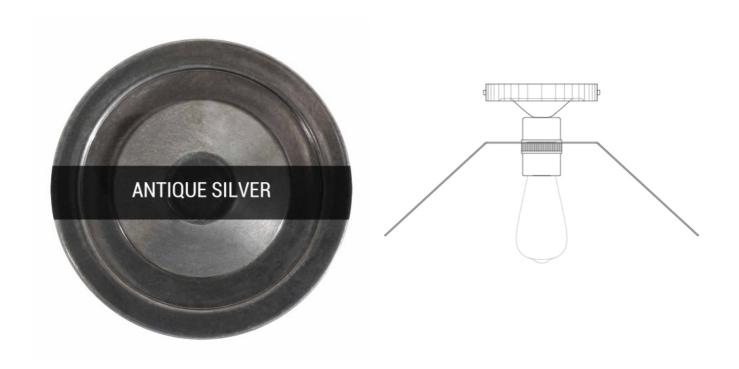

## MLCF41ANTSLV Antique Silver

| MATERIAL                  | Brass            |
|---------------------------|------------------|
| HEIGHT                    | 16cm   6.3"      |
| WIDTH   DIAMETER          | 28cm   11.02"    |
| LENGTH   PROJECTION       | 18cm   7.09"     |
| WEIGHT                    | 1.12KG   2.47lbs |
| LAMPHOLDER                | E27 x 1          |
| MAX WATTAGE               | 60W x 1          |
| VOLTAGE                   | 220/240v         |
| IP RATING                 | 20               |
| CLASS PROTECTION          | I                |
| SHADE                     | -                |
| FLEX   BAR   CHAIN LENGTH | n/a              |
| CABLE TYPE                | •                |

Fixing Bracket MLWB02 | Antique Silver

Product Notes: