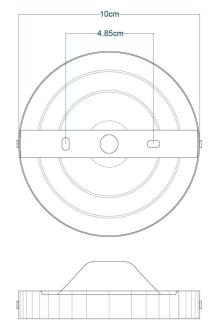

Bracket MLWB02 | Polished Brass









## MLCF41SATBRS Satin Brass



| MATERIAL                  | Brass            |
|---------------------------|------------------|
| HEIGHT                    | 16cm   6.3"      |
| WIDTH   DIAMETER          | 28cm   11.02"    |
| LENGTH   PROJECTION       | 18cm   7.09"     |
| WEIGHT                    | 1.12KG   2.47lbs |
| LAMPHOLDER                | E27 x 1          |
| MAX WATTAGE               | 60W x 1          |
| VOLTAGE                   | 220/240v         |
| IP RATING                 | 20               |
| CLASS PROTECTION          | I                |
| SHADE                     | -                |
| FLEX   BAR   CHAIN LENGTH | n/a              |
| CABLE TYPE                | •                |

## Fixing Bracket MLWB02 | Satin Brass





Product Notes: