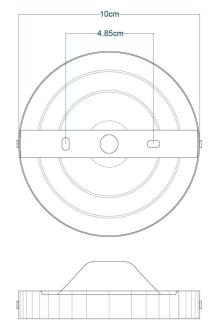

lver





Product Notes:





#### MLCF41POLBRS **Polished Brass**



| MATERIAL                  | Brass            |
|---------------------------|------------------|
| HEIGHT                    | 16cm   6.3"      |
| WIDTH   DIAMETER          | 28cm   11.02"    |
| LENGTH   PROJECTION       | 18cm   7.09"     |
| WEIGHT                    | 1.12KG   2.47lbs |
| LAMPHOLDER                | E27 x 1          |
| MAX WATTAGE               | 60W x 1          |
| VOLTAGE                   | 220/240v         |
| IP RATING                 | 20               |
| CLASS PROTECTION          | I                |
| SHADE                     | -                |
| FLEX   BAR   CHAIN LENGTH | n/a              |
| CABLE TYPE                | -                |

## Fixing Bracket MLWB02 | Polished Brass









## MLCF41SATBRS Satin Brass



| MATERIAL                  | Brass            |
|---------------------------|------------------|
| HEIGHT                    | 16cm   6.3"      |
| WIDTH   DIAMETER          | 28cm   11.02"    |
| LENGTH   PROJECTION       | 18cm   7.09"     |
| WEIGHT                    | 1.12KG   2.47lbs |
| LAMPHOLDER                | E27 x 1          |
| MAX WATTAGE               | 60W x 1          |
| VOLTAGE                   | 220/240v         |
| IP RATING                 | 20               |
| CLASS PROTECTION          | I                |
| SHADE                     | -                |
| FLEX   BAR   CHAIN LENGTH | n/a              |
| CABLE TYPE                | •                |

## Fixing Bracket MLWB02 | Satin Brass





Product Notes: