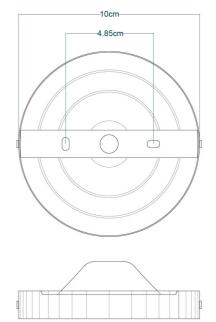

## MLCF41ANTBRS Antique Brass



| MATERIAL                  | Brass            |
|---------------------------|------------------|
| HEIGHT                    | 16cm   6.3"      |
| WIDTH   DIAMETER          | 28cm   11.02"    |
| LENGTH   PROJECTION       | 18cm   7.09"     |
| WEIGHT                    | 1.12KG   2.47lbs |
| LAMPHOLDER                | E27 x 1          |
| MAX WATTAGE               | 60W x 1          |
| VOLTAGE                   | 220/240v         |
| IP RATING                 | 20               |
| CLASS PROTECTION          | I                |
| SHADE                     | -                |
| FLEX   BAR   CHAIN LENGTH | n/a              |
| CABLE TYPE                | -                |

## Fixing Bracket MLWB02 | Antique Brass





Product Notes:





## MLCF41ANTSLV Antique Silver



| MATERIAL                  | Brass            |
|---------------------------|------------------|
| HEIGHT                    | 16cm   6.3"      |
| WIDTH   DIAMETER          | 28cm   11.02"    |
| LENGTH   PROJECTION       | 18cm   7.09"     |
| WEIGHT                    | 1.12KG   2.47lbs |
| LAMPHOLDER                | E27 x 1          |
| MAX WATTAGE               | 60W x 1          |
| VOLTAGE                   | 220/240v         |
| IP RATING                 | 20               |
| CLASS PROTECTION          | I                |
| SHADE                     | -                |
| FLEX   BAR   CHAIN LENGTH | n/a              |
| CABLE TYPE                | •                |

Fixing Bracket MLWB02 | Antique Silver





Product Not