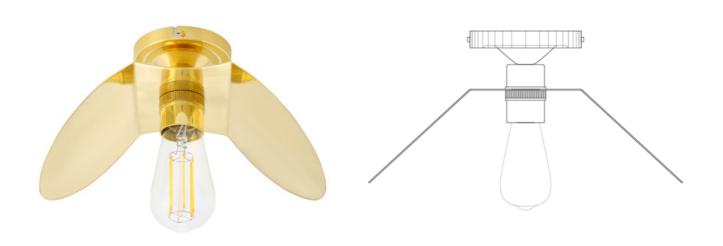

#### MLCF41POLBRS **Polished Brass**

| MATERIAL                  | Brass            |
|---------------------------|------------------|
| HEIGHT                    | 16cm   6.3"      |
| WIDTH   DIAMETER          | 28cm   11.02"    |
| LENGTH   PROJECTION       | 18cm   7.09"     |
| WEIGHT                    | 1.12KG   2.47lbs |
| LAMPHOLDER                | E27 x 1          |
| MAX WATTAGE               | 60W x 1          |
| VOLTAGE                   | 220/240v         |
| IP RATING                 | 20               |
| CLASS PROTECTION          | I                |
| SHADE                     | -                |
| FLEX   BAR   CHAIN LENGTH | n/a              |
| CABLE TYPE                | -                |

## Fixing Bracket MLWB02 | Polished Brass