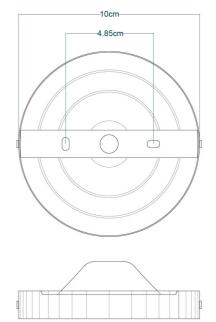

Antique Brass





Product Notes:





## MLCF41ANTSLV Antique Silver



| MATERIAL                  | Brass            |
|---------------------------|------------------|
| HEIGHT                    | 16cm   6.3"      |
| WIDTH   DIAMETER          | 28cm   11.02"    |
| LENGTH   PROJECTION       | 18cm   7.09"     |
| WEIGHT                    | 1.12KG   2.47lbs |
| LAMPHOLDER                | E27 x 1          |
| MAX WATTAGE               | 60W x 1          |
| VOLTAGE                   | 220/240v         |
| IP RATING                 | 20               |
| CLASS PROTECTION          | I                |
| SHADE                     | -                |
| FLEX   BAR   CHAIN LENGTH | n/a              |
| CABLE TYPE                | •                |

Fixing Bracket MLWB02 | Antique Silver





Product Notes:





#### MLCF41POLBRS **Polished Brass**



| MATERIAL                  | Brass            |
|---------------------------|------------------|
| HEIGHT                    | 16cm   6.3"      |
| WIDTH   DIAMETER          | 28cm   11.02"    |
| LENGTH   PROJECTION       | 18cm   7.09"     |
| WEIGHT                    | 1.12KG   2.47lbs |
| LAMPHOLDER                | E27 x 1          |
| MAX WATTAGE               | 60W x 1          |
| VOLTAGE                   | 220/240v         |
| IP RATING                 | 20               |
| CLASS PROTECTION          | I                |
| SHADE                     | -                |
| FLEX   BAR   CHAIN LENGTH | n/a              |
| CABLE TYPE                | -                |

## Fixing Bracket MLWB02 | Polished Brass