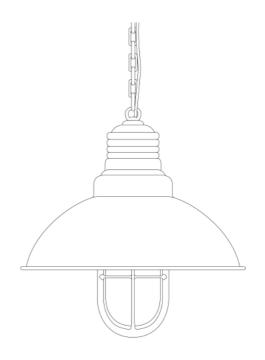

#### MLP132ANTBRSCR **Antique Brass**

| MATERIAL                 | Brass   Glass                       |
|--------------------------|-------------------------------------|
| HEIGHT                   | 42cm   16.54"                       |
| WIDTH   DIAMETER         | 30cm   11.81"                       |
| LENGTH   PROJECTION      | n/a                                 |
| WEIGHT                   | 2KG   4.41lbs                       |
| LAMPHOLDER               | E27 x 1                             |
| MAX WATTAGE              | 40W x 1                             |
| VOLTAGE                  | 220/240v                            |
| IP RATING                | 20                                  |
| CLASS PROTECTION         | I                                   |
| SHADE                    | GL144                               |
| FLEX   BAR   CHAIN LENGT | 100cm  40"                          |
| CABLE TYPE               | MLCA010   2 Core Flat   Brown   PVC |

### Fixing Bracket MLROSE05HOOK | Antique Brass