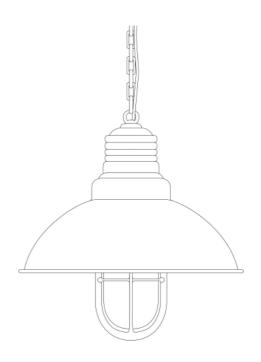

#### MLP132ANTBRSCL **Antique Brass**

| MATERIAL                 | Brass   Glass                       |
|--------------------------|-------------------------------------|
| HEIGHT                   | 42cm   16.54"                       |
| WIDTH   DIAMETER         | 30cm   11.81"                       |
| LENGTH   PROJECTION      | n/a                                 |
| WEIGHT                   | 2KG   4.41lbs                       |
| LAMPHOLDER               | E27 x 1                             |
| MAX WATTAGE              | 40W x 1                             |
| VOLTAGE                  | 220/240v                            |
| IP RATING                | 20                                  |
| CLASS PROTECTION         | I                                   |
| SHADE                    | GL147                               |
| FLEX   BAR   CHAIN LENGT | 100cm   40"                         |
| CABLE TYPE               | MLCA010   2 Core Flat   Brown   PVC |

#### MLP132ANTBRSCR **Antique Brass**

| MATERIAL                 | Brass   Glass                       |
|--------------------------|-------------------------------------|
| HEIGHT                   | 42cm   16.54"                       |
| WIDTH   DIAMETER         | 30cm   11.81"                       |
| LENGTH   PROJECTION      | n/a                                 |
| WEIGHT                   | 2KG   4.41lbs                       |
| LAMPHOLDER               | E27 x 1                             |
| MAX WATTAGE              | 40W x 1                             |
| VOLTAGE                  | 220/240v                            |
| IP RATING                | 20                                  |
| CLASS PROTECTION         | I                                   |
| SHADE                    | GL144                               |
| FLEX   BAR   CHAIN LENGT | 100cm  40"                          |
| CABLE TYPE               | MLCA010   2 Core Flat   Brown   PVC |

#### MLP132ANTBRSFR **Antique Brass**

| MATERIAL                 | Brass   Glass                       |
|--------------------------|-------------------------------------|
| HEIGHT                   | 42cm   16.54"                       |
| WIDTH   DIAMETER         | 30cm   11.81"                       |
| LENGTH   PROJECTION      | n/a                                 |
| WEIGHT                   | 2KG   4.41lbs                       |
| LAMPHOLDER               | E27 x 1                             |
| MAX WATTAGE              | 40W x 1                             |
| VOLTAGE                  | 220/240v                            |
| IP RATING                | 20                                  |
| CLASS PROTECTION         | I                                   |
| SHADE                    | GL148                               |
| FLEX   BAR   CHAIN LENGT | 100cm   40"                         |
| CABLE TYPE               | MLCA010   2 Core Flat   Brown   PVC |