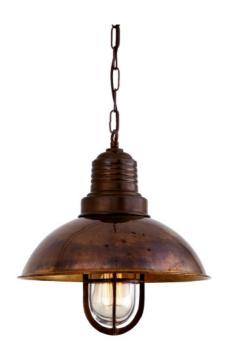

#### MLP132ANTBRSCL **Antique Brass**

| MATERIAL                 | Brass   Glass                       |
|--------------------------|-------------------------------------|
| HEIGHT                   | 42cm   16.54"                       |
| WIDTH   DIAMETER         | 30cm   11.81"                       |
| LENGTH   PROJECTION      | n/a                                 |
| WEIGHT                   | 2KG   4.41lbs                       |
| LAMPHOLDER               | E27 x 1                             |
| MAX WATTAGE              | 40W x 1                             |
| VOLTAGE                  | 220/240v                            |
| IP RATING                | 20                                  |
| CLASS PROTECTION         | I                                   |
| SHADE                    | GL147                               |
| FLEX   BAR   CHAIN LENGT | 100cm   40"                         |
| CABLE TYPE               | MLCA010   2 Core Flat   Brown   PVC |