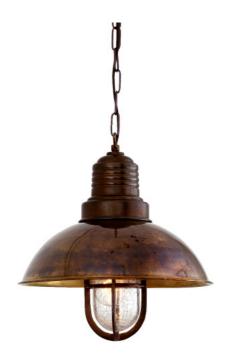

#### MLP132ANTBRSCR **Antique Brass**

| MATERIAL                 | Brass   Glass                       |
|--------------------------|-------------------------------------|
| HEIGHT                   | 42cm   16.54"                       |
| WIDTH   DIAMETER         | 30cm   11.81"                       |
| LENGTH   PROJECTION      | n/a                                 |
| WEIGHT                   | 2KG   4.41lbs                       |
| LAMPHOLDER               | E27 x 1                             |
| MAX WATTAGE              | 40W x 1                             |
| VOLTAGE                  | 220/240v                            |
| IP RATING                | 20                                  |
| CLASS PROTECTION         | I                                   |
| SHADE                    | GL144                               |
| FLEX   BAR   CHAIN LENGT | 100cm  40"                          |
| CABLE TYPE               | MLCA010   2 Core Flat   Brown   PVC |