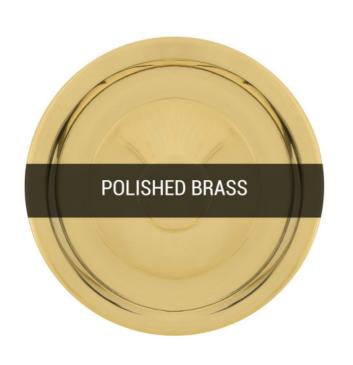

11.81"                       |
| LENGTH   PROJECTION      | n/a                                 |
| WEIGHT                   | 2KG   4.41lbs                       |
| LAMPHOLDER               | E27 x 1                             |
| MAX WATTAGE              | 40W x 1                             |
| VOLTAGE                  | 220/240v                            |
| IP RATING                | 20                                  |
| CLASS PROTECTION         | I                                   |
| SHADE                    | GL148                               |
| FLEX   BAR   CHAIN LENGT | 100cm   40"                         |
| CABLE TYPE               | MLCA014   2 Core Flat   Clear   PVC |

Fixing Bracket MLROSE05HOOK | Antique Silver









### MLP132POLBRSCL

### **Polished Brass**





| MATERIAL                 | Brass   Glass                      |
|--------------------------|------------------------------------|
| HEIGHT                   | 42cm   16.54"                      |
| WIDTH   DIAMETER         | 30cm   11.81"                      |
| LENGTH   PROJECTION      | n/a                                |
| WEIGHT                   | 2KG   4.41lbs                      |
| LAMPHOLDER               | E27 x 1                            |
| MAX WATTAGE              | 40W x 1                            |
| VOLTAGE                  | 220/240v                           |
| IP RATING                | 20                                 |
| CLASS PROTECTION         | I                                  |
| SHADE                    | GL147                              |
| FL