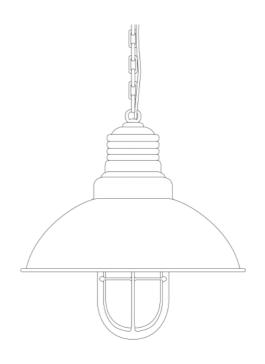

#### MLP132ANTBRSCL **Antique Brass**

| MATERIAL                 | Brass   Glass                       |
|--------------------------|-------------------------------------|
| HEIGHT                   | 42cm   16.54"                       |
| WIDTH   DIAMETER         | 30cm   11.81"                       |
| LENGTH   PROJECTION      | n/a                                 |
| WEIGHT                   | 2KG   4.41lbs                       |
| LAMPHOLDER               | E27 x 1                             |
| MAX WATTAGE              | 40W x 1                             |
| VOLTAGE                  | 220/240v                            |
| IP RATING                | 20                                  |
| CLASS PROTECTION         | I                                   |
| SHADE                    | GL147                               |
| FLEX   BAR   CHAIN LENGT | 100cm   40"                         |
| CABLE TYPE               | MLCA010   2 Core Flat   Brown   PVC |

Fixing Bracket MLROSE05HOOK | Antique Brass