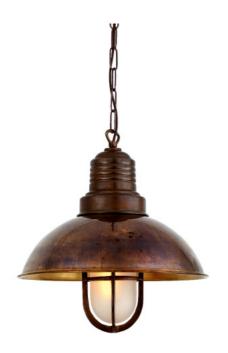

#### MLP132ANTBRSCL **Antique Brass**

| MATERIAL                 | Brass   Glass                       |
|--------------------------|-------------------------------------|
| HEIGHT                   | 42cm   16.54"                       |
| WIDTH   DIAMETER         | 30cm   11.81"                       |
| LENGTH   PROJECTION      | n/a                                 |
| WEIGHT                   | 2KG   4.41lbs                       |
| LAMPHOLDER               | E27 x 1                             |
| MAX WATTAGE              | 40W x 1                             |
| VOLTAGE                  | 220/240v                            |
| IP RATING                | 20                                  |
| CLASS PROTECTION         | I                                   |
| SHADE                    | GL147                               |
| FLEX   BAR   CHAIN LENGT | 100cm   40"                         |
| CABLE TYPE               | MLCA010   2 Core Flat   Brown   PVC |

#### MLP132ANTBRSCR **Antique Brass**

| MATERIAL                 | Brass   Glass                       |
|--------------------------|-------------------------------------|
| HEIGHT                   | 42cm   16.54"                       |
| WIDTH   DIAMETER         | 30cm   11.81"                       |
| LENGTH   PROJECTION      | n/a                                 |
| WEIGHT                   | 2KG   4.41lbs                       |
| LAMPHOLDER               | E27 x 1                             |
| MAX WATTAGE              | 40W x 1                             |
| VOLTAGE                  | 220/240v                            |
| IP RATING                | 20                                  |
| CLASS PROTECTION         | I                                   |
| SHADE                    | GL144                               |
| FLEX   BAR   CHAIN LENGT | 100cm  40"                          |
| CABLE TYPE               | MLCA010   2 Core Flat   Brown   PVC |

#### MLP132ANTBRSFR **Antique Brass**

| MATERIAL                 | Brass   Glass                       |
|--------------------------|-------------------------------------|
| HEIGHT                   | 42cm   16.54"                       |
| WIDTH   DIAMETER         | 30cm   11.81"                       |
| LENGTH   PROJECTION      | n/a                                 |
| WEIGHT                   | 2KG   4.41lbs                       |
| LAMPHOLDER               | E27 x 1                             |
| MAX WATTAGE              | 40W x 1                             |
| VOLTAGE                  | 220/240v                            |
| IP RATING                | 20                                  |
| CLASS PROTECTION         | I                                   |
| SHADE                    | GL148                               |
| FLEX   BAR   CHAIN LENGT | 100cm   40"                         |
| CABLE TYPE               | MLCA010   2 Core Flat   Brown   PVC |