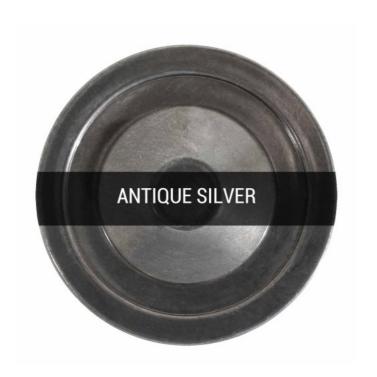

#### Antique Silver MLP132ANTSLVCL

| MATERIAL                 | Brass   Glass                       |
|--------------------------|-------------------------------------|
| HEIGHT                   | 42cm   16.54"                       |
| WIDTH   DIAMETER         | 30cm   11.81"                       |
| LENGTH   PROJECTION      | n/a                                 |
| WEIGHT                   | 2KG   4.41lbs                       |
| LAMPHOLDER               | E27 x 1                             |
| MAX WATTAGE              | 40W x 1                             |
| VOLTAGE                  | 220/240v                            |
| IP RATING                | 20                                  |
| CLASS PROTECTION         | 1                                   |
| SHADE                    | GL147                               |
| FLEX   BAR   CHAIN LENGT | 100cm   40"                         |
| CABLE TYPE               | MLCA014   2 Core Flat   Clear   PVC |

#### Antique Silver MLP132ANTSLVCR

| MATERIAL                 | Brass   Glass                       |
|--------------------------|-------------------------------------|
| HEIGHT                   | 42cm   16.54"                       |
| WIDTH   DIAMETER         | 30cm   11.81"                       |
| LENGTH   PROJECTION      | n/a                                 |
| WEIGHT                   | 2KG   4.41lbs                       |
| LAMPHOLDER               | E27 x 1                             |
| MAX WATTAGE              | 40W x 1                             |
| VOLTAGE                  | 220/240v                            |
| IP RATING                | 20                                  |
| CLASS PROTECTION         | I                                   |
| SHADE                    | GL144                               |
| FLEX   BAR   CHAIN LENGT | 100cm   40"                         |
| CABLE TYPE               | MLCA014   2 Core Flat   Clear   PVC |

#### Antique Silver MLP132ANTSLVFR

| MATERIAL                 | Brass   Glass                       |
|--------------------------|-------------------------------------|
| HEIGHT                   | 42cm   16.54"                       |
| WIDTH   DIAMETER         | 30cm   11.81"                       |
| LENGTH   PROJECTION      | n/a                                 |
| WEIGHT                   | 2KG   4.41lbs                       |
| LAMPHOLDER               | E27 x 1                             |
| MAX WATTAGE              | 40W x 1                             |
| VOLTAGE                  | 220/240v                            |
| IP RATING                | 20                                  |
| CLASS PROTECTION         | I                                   |
| SHADE                    | GL148                               |
| FLEX   BAR   CHAIN LENGT | 100cm   40"                         |
| CABLE TYPE               | MLCA014   2 Core Flat   Clear   PVC |