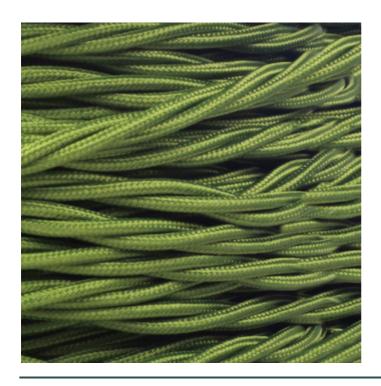

## MLP005GLDZNCSGRN Gold

| MATERIAL                 | Brass   Steel                              |
|--------------------------|--------------------------------------------|
| HEIGHT                   | 20cm   7.87"                               |
| WIDTH   DIAMETER         | 10cm   3.94"                               |
| LENGTH   PROJECTION      | n/a                                        |
| WEIGHT                   | 0.4KG   0.88lbs                            |
| LAMPHOLDER               | E27 x 1                                    |
| MAX WATTAGE              | 60W x 1                                    |
| VOLTAGE                  | 220/240v                                   |
| IP RATING                | 20                                         |
| CLASS PROTECTION         | 1                                          |
| SHADE                    |                                            |
| FLEX   BAR   CHAIN LENGT | 100cm   40"                                |
| CABLE TYPE               | MLCA022   3 Core Twist   Green Braid   PVC |