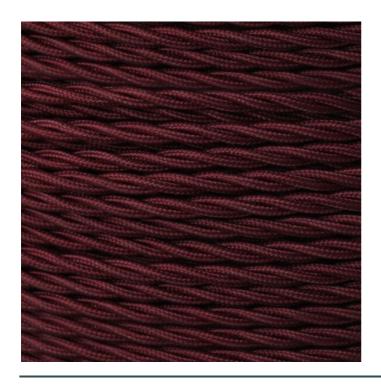

## MLP005GLDZNCMRN Gold

| MATERIAL                 | Brass   Steel                                 |
|--------------------------|-----------------------------------------------|
| HEIGHT                   | 20cm   7.87"                                  |
| WIDTH   DIAMETER         | 10cm   3.94"                                  |
| LENGTH   PROJECTION      | n/a                                           |
| WEIGHT                   | 0.4KG   0.88lbs                               |
| LAMPHOLDER               | E27 x 1                                       |
| MAX WATTAGE              | 60W x 1                                       |
| VOLTAGE                  | 220/240v                                      |
| IP RATING                | 20                                            |
| CLASS PROTECTION         | I                                             |
| SHADE                    |                                               |
| FLEX   BAR   CHAIN LENGT | 100cm   40"                                   |
| CABLE TYPE               | MLCA066   3 Core Twist   Burgundy Braid   PVC |