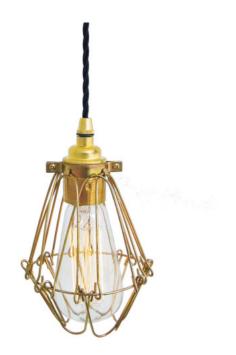

## MLP005GLDZNCBLK Gold

| MATERIAL                 | Brass   Steel                              |
|--------------------------|--------------------------------------------|
| HEIGHT                   | 20cm   7.87"                               |
| WIDTH   DIAMETER         | 10cm   3.94"                               |
| LENGTH   PROJECTION      | n/a                                        |
| WEIGHT                   | 0.4KG   0.88lbs                            |
| LAMPHOLDER               | E27 x 1                                    |
| MAX WATTAGE              | 60W x 1                                    |
| VOLTAGE                  | 220/240v                                   |
| IP RATING                | 20                                         |
| CLASS PROTECTION         | I                                          |
| SHADE                    |                                            |
| FLEX   BAR   CHAIN LENGT | 100cm   40"                                |
| CABLE TYPE               | MLCA020   3 Core Twist   Black Braid   PVC |

## MLP005GLDZNCBRN Gold

| MATERIAL                 | Brass   Steel                              |
|--------------------------|--------------------------------------------|
| HEIGHT                   | 20cm   7.87"                               |
| WIDTH   DIAMETER         | 10cm   3.94"                               |
| LENGTH   PROJECTION      | n/a                                        |
| WEIGHT                   | 0.4KG   0.88lbs                            |
| LAMPHOLDER               | E27 x 1                                    |
| MAX WATTAGE              | 60W x 1                                    |
| VOLTAGE                  | 220/240v                                   |
| IP RATING                | 20                                         |
| CLASS PROTECTION         | I                                          |
| SHADE                    |                                            |
| FLEX   BAR   CHAIN LENGT | 100cm   40"                                |
| CABLE TYPE               | MLCA007   3 Core Twist   Brown Braid   PVC |

## MLP005GLDZNCELBL Gold

| MATERIAL                 | Brass   Steel                             |
|--------------------------|-------------------------------------------|
| HEIGHT                   | 20cm   7.87"                              |
| WIDTH   DIAMETER         | 10cm   3.94"                              |
| LENGTH   PROJECTION      | n/a                                       |
| WEIGHT                   | 0.4KG   0.88lbs                           |
| LAMPHOLDER               | E27 x 1                                   |
| MAX WATTAGE              | 60W x 1                                   |
| VOLTAGE                  | 220/240v                                  |
| IP RATING                | 20                                        |
| CLASS PROTECTION         | T                                         |
| SHADE                    | -                                         |
| FLEX   BAR   CHAIN LENGT | 100cm   40"                               |
| CABLE TYPE               | MLCA024   3 Core Twist   Blue Braid   PVC |

## MLP005GLDZNCGLD Gold

| MATERIAL                 | Brass   Steel                             |
|--------------------------|-------------------------------------------|
| HEIGHT                   | 20cm   7.87"                              |
| WIDTH   DIAMETER         | 10cm   3.94"                              |
| LENGTH   PROJECTION      | n/a                                       |
| WEIGHT                   | 0.4KG   0.88lbs                           |
| LAMPHOLDER               | E27 x 1                                   |
| MAX WATTAGE              | 60W x 1                                   |
| VOLTAGE                  | 220/240v                                  |
| IP RATING                | 20                                        |
| CLASS PROTECTION         | I                                         |
| SHADE                    | -                                         |
| FLEX   BAR   CHAIN LENGT | 100cm   40"                               |
| CABLE TYPE               | MLCA064   3 Core Twist   Gold Braid   PVC |

## MLP005GLDZNCGRY Gold

| MATERIAL                 | Brass   Steel                             |
|--------------------------|-------------------------------------------|
| HEIGHT                   | 20cm   7.87"                              |
| WIDTH   DIAMETER         | 10cm   3.94"                              |
| LENGTH   PROJECTION      | n/a                                       |
| WEIGHT                   | 0.4KG   0.88lbs                           |
| LAMPHOLDER               | E27 x 1                                   |
| MAX WATTAGE              | 60W x 1                                   |
| VOLTAGE                  | 220/240v                                  |
| IP RATING                | 20                                        |
| CLASS PROTECTION         | I                                         |
| SHADE                    |                                           |
| FLEX   BAR   CHAIN LENGT | 100cm   40"                               |
| CABLE TYPE               | MLCA023   3 Core Twist   Grey Braid   PVC |

## MLP005GLDZNCIVY Gold

| MATERIAL                 | Brass   Steel                              |
|--------------------------|--------------------------------------------|
| HEIGHT                   | 20cm   7.87"                               |
| WIDTH   DIAMETER         | 10cm   3.94"                               |
| LENGTH   PROJECTION      | n/a                                        |
| WEIGHT                   | 0.4KG   0.88lbs                            |
| LAMPHOLDER               | E27 x 1                                    |
| MAX WATTAGE              | 60W x 1                                    |
| VOLTAGE                  | 220/240v                                   |
| IP RATING                | 20                                         |
| CLASS PROTECTION         | I                                          |
| SHADE                    |                                            |
| FLEX   BAR   CHAIN LENGT | 100cm   40"                                |
| CABLE TYPE               | MLCA021   3 Core Twist   Ivory Braid   PVC |

## MLP005GLDZNCMRN Gold

| MATERIAL                 | Brass   Steel                                 |
|--------------------------|-----------------------------------------------|
| HEIGHT                   | 20cm   7.87"                                  |
| WIDTH   DIAMETER         | 10cm   3.94"                                  |
| LENGTH   PROJECTION      | n/a                                           |
| WEIGHT                   | 0.4KG   0.88lbs                               |
| LAMPHOLDER               | E27 x 1                                       |
| MAX WATTAGE              | 60W x 1                                       |
| VOLTAGE                  | 220/240v                                      |
| IP RATING                | 20                                            |
| CLASS PROTECTION         | I                                             |
| SHADE                    |                                               |
| FLEX   BAR   CHAIN LENGT | 100cm   40"                                   |
| CABLE TYPE               | MLCA066   3 Core Twist   Burgundy Braid   PVC |

## MLP005GLDZNCORG Gold

| MATERIAL                 | Brass   Steel                               |
|--------------------------|---------------------------------------------|
| HEIGHT                   | 20cm   7.87"                                |
| WIDTH   DIAMETER         | 10cm   3.94"                                |
| LENGTH   PROJECTION      | n/a                                         |
| WEIGHT                   | 0.4KG   0.88lbs                             |
| LAMPHOLDER               | E27 x 1                                     |
| MAX WATTAGE              | 60W x 1                                     |
| VOLTAGE                  | 220/240v                                    |
| IP RATING                | 20                                          |
| CLASS PROTECTION         | I                                           |
| SHADE                    |                                             |
| FLEX   BAR   CHAIN LENGT | 100cm   40"                                 |
| CABLE TYPE               | MLCA025   3 Core Twist   Orange Braid   PVC |

## MLP005GLDZNCRED Gold

| MATERIAL                 | Brass   Steel                            |
|--------------------------|------------------------------------------|
| HEIGHT                   | 20cm   7.87"                             |
| WIDTH   DIAMETER         | 10cm   3.94"                             |
| LENGTH   PROJECTION      | n/a                                      |
| WEIGHT                   | 0.4KG   0.88lbs                          |
| LAMPHOLDER               | E27 x 1                                  |
| MAX WATTAGE              | 60W x 1                                  |
| VOLTAGE                  | 220/240v                                 |
| IP RATING                | 20                                       |
| CLASS PROTECTION         | I                                        |
| SHADE                    | -                                        |
| FLEX   BAR   CHAIN LENGT | 100cm   40"                              |
| CABLE TYPE               | MLCA008   3 Core Twist   Red Braid   PVC |

## MLP005GLDZNCSGRN Gold

| MATERIAL                 | Brass   Steel                              |
|--------------------------|--------------------------------------------|
| HEIGHT                   | 20cm   7.87"                               |
| WIDTH   DIAMETER         | 10cm   3.94"                               |
| LENGTH   PROJECTION      | n/a                                        |
| WEIGHT                   | 0.4KG   0.88lbs                            |
| LAMPHOLDER               | E27 x 1                                    |
| MAX WATTAGE              | 60W x 1                                    |
| VOLTAGE                  | 220/240v                                   |
| IP RATING                | 20                                         |
| CLASS PROTECTION         | 1                                          |
| SHADE                    |                                            |
| FLEX   BAR   CHAIN LENGT | 100cm   40"                                |
| CABLE TYPE               | MLCA022   3 Core Twist   Green Braid   PVC |