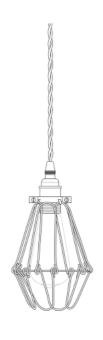

## MLP005GLDZNCBLK Gold

| MATERIAL                 | Brass   Steel                              |
|--------------------------|--------------------------------------------|
| HEIGHT                   | 20cm   7.87"                               |
| WIDTH   DIAMETER         | 10cm   3.94"                               |
| LENGTH   PROJECTION      | n/a                                        |
| WEIGHT                   | 0.4KG   0.88lbs                            |
| LAMPHOLDER               | E27 x 1                                    |
| MAX WATTAGE              | 60W x 1                                    |
| VOLTAGE                  | 220/240v                                   |
| IP RATING                | 20                                         |
| CLASS PROTECTION         | I                                          |
| SHADE                    |                                            |
| FLEX   BAR   CHAIN LENGT | 100cm   40"                                |
| CABLE TYPE               | MLCA020   3 Core Twist   Black Braid   PVC |

## MLP005GLDZNCBRN Gold

| MATERIAL                 | Brass   Steel                              |
|--------------------------|--------------------------------------------|
| HEIGHT                   | 20cm   7.87"                               |
| WIDTH   DIAMETER         | 10cm   3.94"                               |
| LENGTH   PROJECTION      | n/a                                        |
| WEIGHT                   | 0.4KG   0.88lbs                            |
| LAMPHOLDER               | E27 x 1                                    |
| MAX WATTAGE              | 60W x 1                                    |
| VOLTAGE                  | 220/240v                                   |
| IP RATING                | 20                                         |
| CLASS PROTECTION         | I                                          |
| SHADE                    |                                            |
| FLEX   BAR   CHAIN LENGT | 100cm   40"                                |
| CABLE TYPE               | MLCA007   3 Core Twist   Brown Braid   PVC |

## MLP005GLDZNCELBL Gold

| MATERIAL                 | Brass   Steel                             |
|--------------------------|-------------------------------------------|
| HEIGHT                   | 20cm   7.87"                              |
| WIDTH   DIAMETER         | 10cm   3.94"                              |
| LENGTH   PROJECTION      | n/a                                       |
| WEIGHT                   | 0.4KG   0.88lbs                           |
| LAMPHOLDER               | E27 x 1                                   |
| MAX WATTAGE              | 60W x 1                                   |
| VOLTAGE                  | 220/240v                                  |
| IP RATING                | 20                                        |
| CLASS PROTECTION         | T                                         |
| SHADE                    | -                                         |
| FLEX   BAR   CHAIN LENGT | 100cm   40"                               |
| CABLE TYPE               | MLCA024   3 Core Twist   Blue Braid   PVC |

## MLP005GLDZNCGLD Gold

| MATERIAL                 | Brass   Steel                             |
|--------------------------|-------------------------------------------|
| HEIGHT                   | 20cm   7.87"                              |
| WIDTH   DIAMETER         | 10cm   3.94"                              |
| LENGTH   PROJECTION      | n/a                                       |
| WEIGHT                   | 0.4KG   0.88lbs                           |
| LAMPHOLDER               | E27 x 1                                   |
| MAX WATTAGE              | 60W x 1                                   |
| VOLTAGE                  | 220/240v                                  |
| IP RATING                | 20                                        |
| CLASS PROTECTION         | I                                         |
| SHADE                    | -                                         |
| FLEX   BAR   CHAIN LENGT | 100cm   40"                               |
| CABLE TYPE               | MLCA064   3 Core Twist   Gold Braid   PVC |

## MLP005GLDZNCGRY Gold

| MATERIAL                 | Brass   Steel                             |
|--------------------------|-------------------------------------------|
| HEIGHT                   | 20cm   7.87"                              |
| WIDTH   DIAMETER         | 10cm   3.94"                              |
| LENGTH   PROJECTION      | n/a                                       |
| WEIGHT                   | 0.4KG   0.88lbs                           |
| LAMPHOLDER               | E27 x 1                                   |
| MAX WATTAGE              | 60W x 1                                   |
| VOLTAGE                  | 220/240v                                  |
| IP RATING                | 20                                        |
| CLASS PROTECTION         | I                                         |
| SHADE                    |                                           |
| FLEX   BAR   CHAIN LENGT | 100cm   40"                               |
| CABLE TYPE               | MLCA023   3 Core Twist   Grey Braid   PVC |

## MLP005GLDZNCIVY Gold

| MATERIAL                 | Brass   Steel                              |
|--------------------------|--------------------------------------------|
| HEIGHT                   | 20cm   7.87"                               |
| WIDTH   DIAMETER         | 10cm   3.94"                               |
| LENGTH   PROJECTION      | n/a                                        |
| WEIGHT                   | 0.4KG   0.88lbs                            |
| LAMPHOLDER               | E27 x 1                                    |
| MAX WATTAGE              | 60W x 1                                    |
| VOLTAGE                  | 220/240v                                   |
| IP RATING                | 20                                         |
| CLASS PROTECTION         | I                                          |
| SHADE                    |                                            |
| FLEX   BAR   CHAIN LENGT | 100cm   40"                                |
| CABLE TYPE               | MLCA021   3 Core Twist   Ivory Braid   PVC |

## MLP005GLDZNCMRN Gold

| MATERIAL                 | Brass   Steel                                 |
|--------------------------|-----------------------------------------------|
| HEIGHT                   | 20cm   7.87"                                  |
| WIDTH   DIAMETER         | 10cm   3.94"                                  |
| LENGTH   PROJECTION      | n/a                                           |
| WEIGHT                   | 0.4KG   0.88lbs                               |
| LAMPHOLDER               | E27 x 1                                       |
| MAX WATTAGE              | 60W x 1                                       |
| VOLTAGE                  | 220/240v                                      |
| IP RATING                | 20                                            |
| CLASS PROTECTION         | I                                             |
| SHADE                    |                                               |
| FLEX   BAR   CHAIN LENGT | 100cm   40"                                   |
| CABLE TYPE               | MLCA066   3 Core Twist   Burgundy Braid   PVC |

## MLP005GLDZNCORG Gold

| MATERIAL                 | Brass   Steel                               |
|--------------------------|---------------------------------------------|
| HEIGHT                   | 20cm   7.87"                                |
| WIDTH   DIAMETER         | 10cm   3.94"                                |
| LENGTH   PROJECTION      | n/a                                         |
| WEIGHT                   | 0.4KG   0.88lbs                             |
| LAMPHOLDER               | E27 x 1                                     |
| MAX WATTAGE              | 60W x 1                                     |
| VOLTAGE                  | 220/240v                                    |
| IP RATING                | 20                                          |
| CLASS PROTECTION         | I                                           |
| SHADE                    |                                             |
| FLEX   BAR   CHAIN LENGT | 100cm   40"                                 |
| CABLE TYPE               | MLCA025   3 Core Twist   Orange Braid   PVC |

## MLP005GLDZNCRED Gold

| MATERIAL                 | Brass   Steel                            |
|--------------------------|------------------------------------------|
| HEIGHT                   | 20cm   7.87"                             |
| WIDTH   DIAMETER         | 10cm   3.94"                             |
| LENGTH   PROJECTION      | n/a                                      |
| WEIGHT                   | 0.4KG   0.88lbs                          |
| LAMPHOLDER               | E27 x 1                                  |
| MAX WATTAGE              | 60W x 1                                  |
| VOLTAGE                  | 220/240v                                 |
| IP RATING                | 20                                       |
| CLASS PROTECTION         | I                                        |
| SHADE                    | -                                        |
| FLEX   BAR   CHAIN LENGT | 100cm   40"                              |
| CABLE TYPE               | MLCA008   3 Core Twist   Red Braid   PVC |

## MLP005GLDZNCSGRN Gold

| MATERIAL                 | Brass   Steel                              |
|--------------------------|--------------------------------------------|
| HEIGHT                   | 20cm   7.87"                               |
| WIDTH   DIAMETER         | 10cm   3.94"                               |
| LENGTH   PROJECTION      | n/a                                        |
| WEIGHT                   | 0.4KG   0.88lbs                            |
| LAMPHOLDER               | E27 x 1                                    |
| MAX WATTAGE              | 60W x 1                                    |
| VOLTAGE                  | 220/240v                                   |
| IP RATING                | 20                                         |
| CLASS PROTECTION         | 1                                          |
| SHADE                    |                                            |
| FLEX   BAR   CHAIN LENGT | 100cm   40"                                |
| CABLE TYPE               | MLCA022   3 Core Twist   Green Braid   PVC |