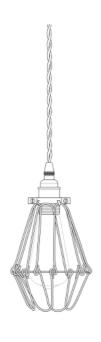

## MLP005GLDZNCBLK Gold

| MATERIAL                 | Brass   Steel                              |
|--------------------------|--------------------------------------------|
| HEIGHT                   | 20cm   7.87"                               |
| WIDTH   DIAMETER         | 10cm   3.94"                               |
| LENGTH   PROJECTION      | n/a                                        |
| WEIGHT                   | 0.4KG   0.88lbs                            |
| LAMPHOLDER               | E27 x 1                                    |
| MAX WATTAGE              | 60W x 1                                    |
| VOLTAGE                  | 220/240v                                   |
| IP RATING                | 20                                         |
| CLASS PROTECTION         | I                                          |
| SHADE                    |                                            |
| FLEX   BAR   CHAIN LENGT | 100cm   40"                                |
| CABLE TYPE               | MLCA020   3 Core Twist   Black Braid   PVC |

## MLP005GLDZNCBRN Gold

| MATERIAL                 | Brass   Steel                              |
|--------------------------|--------------------------------------------|
| HEIGHT                   | 20cm   7.87"                               |
| WIDTH   DIAMETER         | 10cm   3.94"                               |
| LENGTH   PROJECTION      | n/a                                        |
| WEIGHT                   | 0.4KG   0.88lbs                            |
| LAMPHOLDER               | E27 x 1                                    |
| MAX WATTAGE              | 60W x 1                                    |
| VOLTAGE                  | 220/240v                                   |
| IP RATING                | 20                                         |
| CLASS PROTECTION         | I                                          |
| SHADE                    |                                            |
| FLEX   BAR   CHAIN LENGT | 100cm   40"                                |
| CABLE TYPE               | MLCA007   3 Core Twist   Brown Braid   PVC |

## MLP005GLDZNCELBL Gold

| MATERIAL                 | Brass   Steel                             |
|--------------------------|-------------------------------------------|
| HEIGHT                   | 20cm   7.87"                              |
| WIDTH   DIAMETER         | 10cm   3.94"                              |
| LENGTH   PROJECTION      | n/a                                       |
| WEIGHT                   | 0.4KG   0.88lbs                           |
| LAMPHOLDER               | E27 x 1                                   |
| MAX WATTAGE              | 60W x 1                                   |
| VOLTAGE                  | 220/240v                                  |
| IP RATING                | 20                                        |
| CLASS PROTECTION         | T                                         |
| SHADE                    | -                                         |
| FLEX   BAR   CHAIN LENGT | 100cm   40"                               |
| CABLE TYPE               | MLCA024   3 Core Twist   Blue Braid   PVC |

## MLP005GLDZNCGLD Gold

| MATERIAL                 | Brass   Steel                             |
|--------------------------|-------------------------------------------|
| HEIGHT                   | 20cm   7.87"                              |
| WIDTH   DIAMETER         | 10cm   3.94"                              |
| LENGTH   PROJECTION      | n/a                                       |
| WEIGHT                   | 0.4KG   0.88lbs                           |
| LAMPHOLDER               | E27 x 1                                   |
| MAX WATTAGE              | 60W x 1                                   |
| VOLTAGE                  | 220/240v                                  |
| IP RATING                | 20                                        |
| CLASS PROTECTION         | I                                         |
| SHADE                    | -                                         |
| FLEX   BAR   CHAIN LENGT | 100cm   40"                               |
| CABLE TYPE               | MLCA064   3 Core Twist   Gold Braid   PVC |

## MLP005GLDZNCGRY Gold

| MATERIAL                 | Brass   Steel                             |
|--------------------------|-------------------------------------------|
| HEIGHT                   | 20cm   7.87"                              |
| WIDTH   DIAMETER         | 10cm   3.94"                              |
| LENGTH   PROJECTION      | n/a                                       |
| WEIGHT                   | 0.4KG   0.88lbs                           |
| LAMPHOLDER               | E27 x 1                                   |
| MAX WATTAGE              | 60W x 1                                   |
| VOLTAGE                  | 220/240v                                  |
| IP RATING                | 20                                        |
| CLASS PROTECTION         | I                                         |
| SHADE                    |                                           |
| FLEX   BAR   CHAIN LENGT | 100cm   40"                               |
| CABLE TYPE               | MLCA023   3 Core Twist   Grey Braid   PVC |

## MLP005GLDZNCIVY Gold

| MATERIAL                 | Brass   Steel                              |
|--------------------------|--------------------------------------------|
| HEIGHT                   | 20cm   7.87"                               |
| WIDTH   DIAMETER         | 10cm   3.94"                               |
| LENGTH   PROJECTION      | n/a                                        |
| WEIGHT                   | 0.4KG   0.88lbs                            |
| LAMPHOLDER               | E27 x 1                                    |
| MAX WATTAGE              | 60W x 1                                    |
| VOLTAGE                  | 220/240v                                   |
| IP RATING                | 20                                         |
| CLASS PROTECTION         | I                                          |
| SHADE                    |                                            |
| FLEX   BAR   CHAIN LENGT | 100cm   40"                                |
| CABLE TYPE               | MLCA021   3 Core Twist   Ivory Braid   PVC |

## MLP005GLDZNCMRN Gold

| MATERIAL                 | Brass   Steel                                 |
|--------------------------|-----------------------------------------------|
| HEIGHT                   | 20cm   7.87"                                  |
| WIDTH   DIAMETER         | 10cm   3.94"                                  |
| LENGTH   PROJECTION      | n/a                                           |
| WEIGHT                   | 0.4KG   0.88lbs                               |
| LAMPHOLDER               | E27 x 1                                       |
| MAX WATTAGE              | 60W x 1                                       |
| VOLTAGE                  | 220/240v                                      |
| IP RATING                | 20                                            |
| CLASS PROTECTION         | I                                             |
| SHADE                    |                                               |
| FLEX   BAR   CHAIN LENGT | 100cm   40"                                   |
| CABLE TYPE               | MLCA066   3 Core Twist   Burgundy Braid   PVC |

## MLP005GLDZNCORG Gold

| MATERIAL                 | Brass   Steel                               |
|--------------------------|---------------------------------------------|
| HEIGHT                   | 20cm   7.87"                                |
| WIDTH   DIAMETER         | 10cm   3.94"                                |
| LENGTH   PROJECTION      | n/a                                         |
| WEIGHT                   | 0.4KG   0.88lbs                             |
| LAMPHOLDER               | E27 x 1                                     |
| MAX WATTAGE              | 60W x 1                                     |
| VOLTAGE                  | 220/240v                                    |
| IP RATING                | 20                                          |
| CLASS PROTECTION         | I                                           |
| SHADE                    |                                             |
| FLEX   BAR   CHAIN LENGT | 100cm   40"                                 |
| CABLE TYPE               | MLCA025   3 Core Twist   Orange Braid   PVC |

## MLP005GLDZNCRED Gold

| MATERIAL                 | Brass   Steel                            |
|--------------------------|------------------------------------------|
| HEIGHT                   | 20cm   7.87"                             |
| WIDTH   DIAMETER         | 10cm   3.94"                             |
| LENGTH   PROJECTION      | n/a                                      |
| WEIGHT                   | 0.4KG   0.88lbs                          |
| LAMPHOLDER               | E27 x 1                                  |
| MAX WATTAGE              | 60W x 1                                  |
| VOLTAGE                  | 220/240v                                 |
| IP RATING                | 20                                       |
| CLASS PROTECTION         | I                                        |
| SHADE                    | -                                        |
| FLEX   BAR   CHAIN LENGT | 100cm   40"                              |
| CABLE TYPE               | MLCA008   3 Core Twist   Red Braid   PVC |

## MLP005GLDZNCSGRN Gold

| MATERIAL                 | Brass   Steel                              |
|--------------------------|--------------------------------------------|
| HEIGHT                   | 20cm   7.87"                               |
| WIDTH   DIAMETER         | 10cm   3.94"                               |
| LENGTH   PROJECTION      | n/a                                        |
| WEIGHT                   | 0.4KG   0.88lbs                            |
| LAMPHOLDER               | E27 x 1                                    |
| MAX WATTAGE              | 60W x 1                                    |
| VOLTAGE                  | 220/240v                                   |
| IP RATING                | 20                                         |
| CLASS PROTECTION         | 1                                          |
| SHADE                    |                                            |
| FLEX   BAR   CHAIN LENGT | 100cm   40"                                |
| CABLE TYPE               | MLCA022   3 Core Twist   Green Braid   PVC |