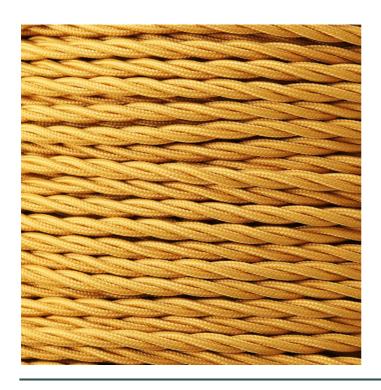

## MLP005GLDZNCGLD Gold

| MATERIAL                 | Brass   Steel                             |
|--------------------------|-------------------------------------------|
| HEIGHT                   | 20cm   7.87"                              |
| WIDTH   DIAMETER         | 10cm   3.94"                              |
| LENGTH   PROJECTION      | n/a                                       |
| WEIGHT                   | 0.4KG   0.88lbs                           |
| LAMPHOLDER               | E27 x 1                                   |
| MAX WATTAGE              | 60W x 1                                   |
| VOLTAGE                  | 220/240v                                  |
| IP RATING                | 20                                        |
| CLASS PROTECTION         | I                                         |
| SHADE                    | -                                         |
| FLEX   BAR   CHAIN LENGT | 100cm   40"                               |
| CABLE TYPE               | MLCA064   3 Core Twist   Gold Braid   PVC |