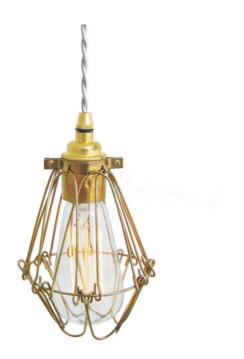

## MLP005GLDZNCGLD Gold

| MATERIAL                 | Brass   Steel                             |
|--------------------------|-------------------------------------------|
| HEIGHT                   | 20cm   7.87"                              |
| WIDTH   DIAMETER         | 10cm   3.94"                              |
| LENGTH   PROJECTION      | n/a                                       |
| WEIGHT                   | 0.4KG   0.88lbs                           |
| LAMPHOLDER               | E27 x 1                                   |
| MAX WATTAGE              | 60W x 1                                   |
| VOLTAGE                  | 220/240v                                  |
| IP RATING                | 20                                        |
| CLASS PROTECTION         | I                                         |
| SHADE                    | -                                         |
| FLEX   BAR   CHAIN LENGT | 100cm   40"                               |
| CABLE TYPE               | MLCA064   3 Core Twist   Gold Braid   PVC |