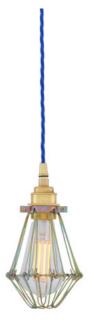

## MLP005GLDZNCELBL Gold

| MATERIAL                 | Brass   Steel                             |
|--------------------------|-------------------------------------------|
| HEIGHT                   | 20cm   7.87"                              |
| WIDTH   DIAMETER         | 10cm   3.94"                              |
| LENGTH   PROJECTION      | n/a                                       |
| WEIGHT                   | 0.4KG   0.88lbs                           |
| LAMPHOLDER               | E27 x 1                                   |
| MAX WATTAGE              | 60W x 1                                   |
| VOLTAGE                  | 220/240v                                  |
| IP RATING                | 20                                        |
| CLASS PROTECTION         | T                                         |
| SHADE                    | -                                         |
| FLEX   BAR   CHAIN LENGT | 100cm   40"                               |
| CABLE TYPE               | MLCA024   3 Core Twist   Blue Braid   PVC |