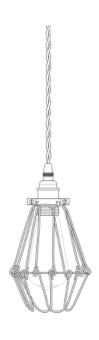

## MLP005GLDZNCBLK Gold

| MATERIAL                 | Brass   Steel                              |
|--------------------------|--------------------------------------------|
| HEIGHT                   | 20cm   7.87"                               |
| WIDTH   DIAMETER         | 10cm   3.94"                               |
| LENGTH   PROJECTION      | n/a                                        |
| WEIGHT                   | 0.4KG   0.88lbs                            |
| LAMPHOLDER               | E27 x 1                                    |
| MAX WATTAGE              | 60W x 1                                    |
| VOLTAGE                  | 220/240v                                   |
| IP RATING                | 20                                         |
| CLASS PROTECTION         | I                                          |
| SHADE                    |                                            |
| FLEX   BAR   CHAIN LENGT | 100cm   40"                                |
| CABLE TYPE               | MLCA020   3 Core Twist   Black Braid   PVC |

## MLP005GLDZNCBRN Gold

| MATERIAL                 | Brass   Steel                              |
|--------------------------|--------------------------------------------|
| HEIGHT                   | 20cm   7.87"                               |
| WIDTH   DIAMETER         | 10cm   3.94"                               |
| LENGTH   PROJECTION      | n/a                                        |
| WEIGHT                   | 0.4KG   0.88lbs                            |
| LAMPHOLDER               | E27 x 1                                    |
| MAX WATTAGE              | 60W x 1                                    |
| VOLTAGE                  | 220/240v                                   |
| IP RATING                | 20                                         |
| CLASS PROTECTION         | I                                          |
| SHADE                    |                                            |
| FLEX   BAR   CHAIN LENGT | 100cm   40"                                |
| CABLE TYPE               | MLCA007   3 Core Twist   Brown Braid   PVC |

## MLP005GLDZNCELBL Gold

| MATERIAL                 | Brass   Steel                             |
|--------------------------|-------------------------------------------|
| HEIGHT                   | 20cm   7.87"                              |
| WIDTH   DIAMETER         | 10cm   3.94"                              |
| LENGTH   PROJECTION      | n/a                                       |
| WEIGHT                   | 0.4KG   0.88lbs                           |
| LAMPHOLDER               | E27 x 1                                   |
| MAX WATTAGE              | 60W x 1                                   |
| VOLTAGE                  | 220/240v                                  |
| IP RATING                | 20                                        |
| CLASS PROTECTION         | T                                         |
| SHADE                    | -                                         |
| FLEX   BAR   CHAIN LENGT | 100cm   40"                               |
| CABLE TYPE               | MLCA024   3 Core Twist   Blue Braid   PVC |

## MLP005GLDZNCGLD Gold

| MATERIAL                 | Brass   Steel                             |
|--------------------------|-------------------------------------------|
| HEIGHT                   | 20cm   7.87"                              |
| WIDTH   DIAMETER         | 10cm   3.94"                              |
| LENGTH   PROJECTION      | n/a                                       |
| WEIGHT                   | 0.4KG   0.88lbs                           |
| LAMPHOLDER               | E27 x 1                                   |
| MAX WATTAGE              | 60W x 1                                   |
| VOLTAGE                  | 220/240v                                  |
| IP RATING                | 20                                        |
| CLASS PROTECTION         | I                                         |
| SHADE                    | -                                         |
| FLEX   BAR   CHAIN LENGT | 100cm   40"                               |
| CABLE TYPE               | MLCA064   3 Core Twist   Gold Braid   PVC |

## MLP005GLDZNCGRY Gold

| MATERIAL                 | Brass   Steel                             |
|--------------------------|-------------------------------------------|
| HEIGHT                   | 20cm   7.87"                              |
| WIDTH   DIAMETER         | 10cm   3.94"                              |
| LENGTH   PROJECTION      | n/a                                       |
| WEIGHT                   | 0.4KG   0.88lbs                           |
| LAMPHOLDER               | E27 x 1                                   |
| MAX WATTAGE              | 60W x 1                                   |
| VOLTAGE                  | 220/240v                                  |
| IP RATING                | 20                                        |
| CLASS PROTECTION         | I                                         |
| SHADE                    |                                           |
| FLEX   BAR   CHAIN LENGT | 100cm   40"                               |
| CABLE TYPE               | MLCA023   3 Core Twist   Grey Braid   PVC |

## MLP005GLDZNCIVY Gold

| MATERIAL                 | Brass   Steel                              |
|--------------------------|--------------------------------------------|
| HEIGHT                   | 20cm   7.87"                               |
| WIDTH   DIAMETER         | 10cm   3.94"                               |
| LENGTH   PROJECTION      | n/a                                        |
| WEIGHT                   | 0.4KG   0.88lbs                            |
| LAMPHOLDER               | E27 x 1                                    |
| MAX WATTAGE              | 60W x 1                                    |
| VOLTAGE                  | 220/240v                                   |
| IP RATING                | 20                                         |
| CLASS PROTECTION         | I                                          |
| SHADE                    |                                            |
| FLEX   BAR   CHAIN LENGT | 100cm   40"                                |
| CABLE TYPE               | MLCA021   3 Core Twist   Ivory Braid   PVC |

## MLP005GLDZNCMRN Gold

| MATERIAL                 | Brass   Steel                                 |
|--------------------------|-----------------------------------------------|
| HEIGHT                   | 20cm   7.87"                                  |
| WIDTH   DIAMETER         | 10cm   3.94"                                  |
| LENGTH   PROJECTION      | n/a                                           |
| WEIGHT                   | 0.4KG   0.88lbs                               |
| LAMPHOLDER               | E27 x 1                                       |
| MAX WATTAGE              | 60W x 1                                       |
| VOLTAGE                  | 220/240v                                      |
| IP RATING                | 20                                            |
| CLASS PROTECTION         | I                                             |
| SHADE                    |                                               |
| FLEX   BAR   CHAIN LENGT | 100cm   40"                                   |
| CABLE TYPE               | MLCA066   3 Core Twist   Burgundy Braid   PVC |

## MLP005GLDZNCORG Gold

| MATERIAL                 | Brass   Steel                               |
|--------------------------|---------------------------------------------|
| HEIGHT                   | 20cm   7.87"                                |
| WIDTH   DIAMETER         | 10cm   3.94"                                |
| LENGTH   PROJECTION      | n/a                                         |
| WEIGHT                   | 0.4KG   0.88lbs                             |
| LAMPHOLDER               | E27 x 1                                     |
| MAX WATTAGE              | 60W x 1                                     |
| VOLTAGE                  | 220/240v                                    |
| IP RATING                | 20                                          |
| CLASS PROTECTION         | I                                           |
| SHADE                    |                                             |
| FLEX   BAR   CHAIN LENGT | 100cm   40"                                 |
| CABLE TYPE               | MLCA025   3 Core Twist   Orange Braid   PVC |

## MLP005GLDZNCRED Gold

| MATERIAL                 | Brass   Steel                            |
|--------------------------|------------------------------------------|
| HEIGHT                   | 20cm   7.87"                             |
| WIDTH   DIAMETER         | 10cm   3.94"                             |
| LENGTH   PROJECTION      | n/a                                      |
| WEIGHT                   | 0.4KG   0.88lbs                          |
| LAMPHOLDER               | E27 x 1                                  |
| MAX WATTAGE              | 60W x 1                                  |
| VOLTAGE                  | 220/240v                                 |
| IP RATING                | 20                                       |
| CLASS PROTECTION         | I                                        |
| SHADE                    | -                                        |
| FLEX   BAR   CHAIN LENGT | 100cm   40"                              |
| CABLE TYPE               | MLCA008   3 Core Twist   Red Braid   PVC |

## MLP005GLDZNCSGRN Gold

| MATERIAL                 | Brass   Steel                              |
|--------------------------|--------------------------------------------|
| HEIGHT                   | 20cm   7.87"                               |
| WIDTH   DIAMETER         | 10cm   3.94"                               |
| LENGTH   PROJECTION      | n/a                                        |
| WEIGHT                   | 0.4KG   0.88lbs                            |
| LAMPHOLDER               | E27 x 1                                    |
| MAX WATTAGE              | 60W x 1                                    |
| VOLTAGE                  | 220/240v                                   |
| IP RATING                | 20                                         |
| CLASS PROTECTION         | 1                                          |
| SHADE                    |                                            |
| FLEX   BAR   CHAIN LENGT | 100cm   40"                                |
| CABLE TYPE               | MLCA022   3 Core Twist   Green Braid   PVC |