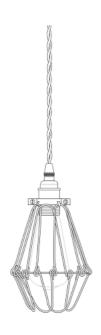

## MLP005GLDZNCBLK Gold

| MATERIAL                 | Brass   Steel                              |
|--------------------------|--------------------------------------------|
| HEIGHT                   | 20cm   7.87"                               |
| WIDTH   DIAMETER         | 10cm   3.94"                               |
| LENGTH   PROJECTION      | n/a                                        |
| WEIGHT                   | 0.4KG   0.88lbs                            |
| LAMPHOLDER               | E27 x 1                                    |
| MAX WATTAGE              | 60W x 1                                    |
| VOLTAGE                  | 220/240v                                   |
| IP RATING                | 20                                         |
| CLASS PROTECTION         | I                                          |
| SHADE                    |                                            |
| FLEX   BAR   CHAIN LENGT | 100cm   40"                                |
| CABLE TYPE               | MLCA020   3 Core Twist   Black Braid   PVC |

## MLP005GLDZNCBRN Gold

| MATERIAL                 | Brass   Steel                              |
|--------------------------|--------------------------------------------|
| HEIGHT                   | 20cm   7.87"                               |
| WIDTH   DIAMETER         | 10cm   3.94"                               |
| LENGTH   PROJECTION      | n/a                                        |
| WEIGHT                   | 0.4KG   0.88lbs                            |
| LAMPHOLDER               | E27 x 1                                    |
| MAX WATTAGE              | 60W x 1                                    |
| VOLTAGE                  | 220/240v                                   |
| IP RATING                | 20                                         |
| CLASS PROTECTION         | I                                          |
| SHADE                    |                                            |
| FLEX   BAR   CHAIN LENGT | 100cm   40"                                |
| CABLE TYPE               | MLCA007   3 Core Twist   Brown Braid   PVC |

## MLP005GLDZNCELBL Gold

| MATERIAL                 | Brass   Steel                             |
|--------------------------|-------------------------------------------|
| HEIGHT                   | 20cm   7.87"                              |
| WIDTH   DIAMETER         | 10cm   3.94"                              |
| LENGTH   PROJECTION      | n/a                                       |
| WEIGHT                   | 0.4KG   0.88lbs                           |
| LAMPHOLDER               | E27 x 1                                   |
| MAX WATTAGE              | 60W x 1                                   |
| VOLTAGE                  | 220/240v                                  |
| IP RATING                | 20                                        |
| CLASS PROTECTION         | T                                         |
| SHADE                    | -                                         |
| FLEX   BAR   CHAIN LENGT | 100cm   40"                               |
| CABLE TYPE               | MLCA024   3 Core Twist   Blue Braid   PVC |

## MLP005GLDZNCGLD Gold

| MATERIAL                 | Brass   Steel                             |
|--------------------------|-------------------------------------------|
| HEIGHT                   | 20cm   7.87"                              |
| WIDTH   DIAMETER         | 10cm   3.94"                              |
| LENGTH   PROJECTION      | n/a                                       |
| WEIGHT                   | 0.4KG   0.88lbs                           |
| LAMPHOLDER               | E27 x 1                                   |
| MAX WATTAGE              | 60W x 1                                   |
| VOLTAGE                  | 220/240v                                  |
| IP RATING                | 20                                        |
| CLASS PROTECTION         | I                                         |
| SHADE                    | -                                         |
| FLEX   BAR   CHAIN LENGT | 100cm   40"                               |
| CABLE TYPE               | MLCA064   3 Core Twist   Gold Braid   PVC |

## MLP005GLDZNCGRY Gold

| MATERIAL                 | Brass   Steel                             |
|--------------------------|-------------------------------------------|
| HEIGHT                   | 20cm   7.87"                              |
| WIDTH   DIAMETER         | 10cm   3.94"                              |
| LENGTH   PROJECTION      | n/a                                       |
| WEIGHT                   | 0.4KG   0.88lbs                           |
| LAMPHOLDER               | E27 x 1                                   |
| MAX WATTAGE              | 60W x 1                                   |
| VOLTAGE                  | 220/240v                                  |
| IP RATING                | 20                                        |
| CLASS PROTECTION         | I                                         |
| SHADE                    |                                           |
| FLEX   BAR   CHAIN LENGT | 100cm   40"                               |
| CABLE TYPE               | MLCA023   3 Core Twist   Grey Braid   PVC |

## MLP005GLDZNCIVY Gold

| MATERIAL                 | Brass   Steel                              |
|--------------------------|--------------------------------------------|
| HEIGHT                   | 20cm   7.87"                               |
| WIDTH   DIAMETER         | 10cm   3.94"                               |
| LENGTH   PROJECTION      | n/a                                        |
| WEIGHT                   | 0.4KG   0.88lbs                            |
| LAMPHOLDER               | E27 x 1                                    |
| MAX WATTAGE              | 60W x 1                                    |
| VOLTAGE                  | 220/240v                                   |
| IP RATING                | 20                                         |
| CLASS PROTECTION         | I                                          |
| SHADE                    |                                            |
| FLEX   BAR   CHAIN LENGT | 100cm   40"                                |
| CABLE TYPE               | MLCA021   3 Core Twist   Ivory Braid   PVC |

## MLP005GLDZNCMRN Gold

| MATERIAL                 | Brass   Steel                                 |
|--------------------------|-----------------------------------------------|
| HEIGHT                   | 20cm   7.87"                                  |
| WIDTH   DIAMETER         | 10cm   3.94"                                  |
| LENGTH   PROJECTION      | n/a                                           |
| WEIGHT                   | 0.4KG   0.88lbs                               |
| LAMPHOLDER               | E27 x 1                                       |
| MAX WATTAGE              | 60W x 1                                       |
| VOLTAGE                  | 220/240v                                      |
| IP RATING                | 20                                            |
| CLASS PROTECTION         | I                                             |
| SHADE                    |                                               |
| FLEX   BAR   CHAIN LENGT | 100cm   40"                                   |
| CABLE TYPE               | MLCA066   3 Core Twist   Burgundy Braid   PVC |

## MLP005GLDZNCORG Gold

| MATERIAL                 | Brass   Steel                               |
|--------------------------|---------------------------------------------|
| HEIGHT                   | 20cm   7.87"                                |
| WIDTH   DIAMETER         | 10cm   3.94"                                |
| LENGTH   PROJECTION      | n/a                                         |
| WEIGHT                   | 0.4KG   0.88lbs                             |
| LAMPHOLDER               | E27 x 1                                     |
| MAX WATTAGE              | 60W x 1                                     |
| VOLTAGE                  | 220/240v                                    |
| IP RATING                | 20                                          |
| CLASS PROTECTION         | I                                           |
| SHADE                    |                                             |
| FLEX   BAR   CHAIN LENGT | 100cm   40"                                 |
| CABLE TYPE               | MLCA025   3 Core Twist   Orange Braid   PVC |

## MLP005GLDZNCRED Gold

| MATERIAL                 | Brass   Steel                            |
|--------------------------|------------------------------------------|
| HEIGHT                   | 20cm   7.87"                             |
| WIDTH   DIAMETER         | 10cm   3.94"                             |
| LENGTH   PROJECTION      | n/a                                      |
| WEIGHT                   | 0.4KG   0.88lbs                          |
| LAMPHOLDER               | E27 x 1                                  |
| MAX WATTAGE              | 60W x 1                                  |
| VOLTAGE                  | 220/240v                                 |
| IP RATING                | 20                                       |
| CLASS PROTECTION         | I                                        |
| SHADE                    | -                                        |
| FLEX   BAR   CHAIN LENGT | 100cm   40"                              |
| CABLE TYPE               | MLCA008   3 Core Twist   Red Braid   PVC |

## MLP005GLDZNCSGRN Gold

| MATERIAL                 | Brass   Steel                              |
|--------------------------|--------------------------------------------|
| HEIGHT                   | 20cm   7.87"                               |
| WIDTH   DIAMETER         | 10cm   3.94"                               |
| LENGTH   PROJECTION      | n/a                                        |
| WEIGHT                   | 0.4KG   0.88lbs                            |
| LAMPHOLDER               | E27 x 1                                    |
| MAX WATTAGE              | 60W x 1                                    |
| VOLTAGE                  | 220/240v                                   |
| IP RATING                | 20                                         |
| CLASS PROTECTION         | 1                                          |
| SHADE                    |                                            |
| FLEX   BAR   CHAIN LENGT | 100cm   40"                                |
| CABLE TYPE               | MLCA022   3 Core Twist   Green Braid   PVC |