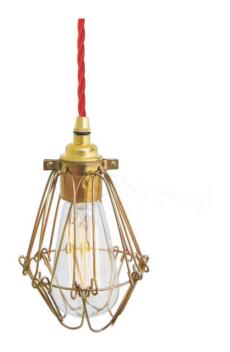

## MLP005GLDZNCRED Gold

| MATERIAL                 | Brass   Steel                            |
|--------------------------|------------------------------------------|
| HEIGHT                   | 20cm   7.87"                             |
| WIDTH   DIAMETER         | 10cm   3.94"                             |
| LENGTH   PROJECTION      | n/a                                      |
| WEIGHT                   | 0.4KG   0.88lbs                          |
| LAMPHOLDER               | E27 x 1                                  |
| MAX WATTAGE              | 60W x 1                                  |
| VOLTAGE                  | 220/240v                                 |
| IP RATING                | 20                                       |
| CLASS PROTECTION         | I                                        |
| SHADE                    | -                                        |
| FLEX   BAR   CHAIN LENGT | 100cm   40"                              |
| CABLE TYPE               | MLCA008   3 Core Twist   Red Braid   PVC |