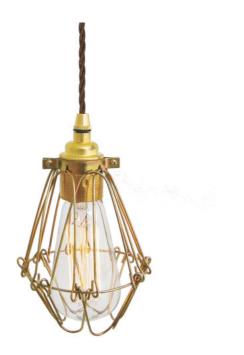

## MLP005GLDZNCBLK Gold

| MATERIAL                 | Brass   Steel                              |
|--------------------------|--------------------------------------------|
| HEIGHT                   | 20cm   7.87"                               |
| WIDTH   DIAMETER         | 10cm   3.94"                               |
| LENGTH   PROJECTION      | n/a                                        |
| WEIGHT                   | 0.4KG   0.88lbs                            |
| LAMPHOLDER               | E27 x 1                                    |
| MAX WATTAGE              | 60W x 1                                    |
| VOLTAGE                  | 220/240v                                   |
| IP RATING                | 20                                         |
| CLASS PROTECTION         | I                                          |
| SHADE                    |                                            |
| FLEX   BAR   CHAIN LENGT | 100cm   40"                                |
| CABLE TYPE               | MLCA020   3 Core Twist   Black Braid   PVC |

## MLP005GLDZNCBRN Gold

| MATERIAL                 | Brass   Steel                              |
|--------------------------|--------------------------------------------|
| HEIGHT                   | 20cm   7.87"                               |
| WIDTH   DIAMETER         | 10cm   3.94"                               |
| LENGTH   PROJECTION      | n/a                                        |
| WEIGHT                   | 0.4KG   0.88lbs                            |
| LAMPHOLDER               | E27 x 1                                    |
| MAX WATTAGE              | 60W x 1                                    |
| VOLTAGE                  | 220/240v                                   |
| IP RATING                | 20                                         |
| CLASS PROTECTION         | I                                          |
| SHADE                    |                                            |
| FLEX   BAR   CHAIN LENGT | 100cm   40"                                |
| CABLE TYPE               | MLCA007   3 Core Twist   Brown Braid   PVC |

## MLP005GLDZNCELBL Gold

| MATERIAL                 | Brass   Steel                             |
|--------------------------|-------------------------------------------|
| HEIGHT                   | 20cm   7.87"                              |
| WIDTH   DIAMETER         | 10cm   3.94"                              |
| LENGTH   PROJECTION      | n/a                                       |
| WEIGHT                   | 0.4KG   0.88lbs                           |
| LAMPHOLDER               | E27 x 1                                   |
| MAX WATTAGE              | 60W x 1                                   |
| VOLTAGE                  | 220/240v                                  |
| IP RATING                | 20                                        |
| CLASS PROTECTION         | T                                         |
| SHADE                    | -                                         |
| FLEX   BAR   CHAIN LENGT | 100cm   40"                               |
| CABLE TYPE               | MLCA024   3 Core Twist   Blue Braid   PVC |

## MLP005GLDZNCGLD Gold

| MATERIAL                 | Brass   Steel                             |
|--------------------------|-------------------------------------------|
| HEIGHT                   | 20cm   7.87"                              |
| WIDTH   DIAMETER         | 10cm   3.94"                              |
| LENGTH   PROJECTION      | n/a                                       |
| WEIGHT                   | 0.4KG   0.88lbs                           |
| LAMPHOLDER               | E27 x 1                                   |
| MAX WATTAGE              | 60W x 1                                   |
| VOLTAGE                  | 220/240v                                  |
| IP RATING                | 20                                        |
| CLASS PROTECTION         | I                                         |
| SHADE                    | -                                         |
| FLEX   BAR   CHAIN LENGT | 100cm   40"                               |
| CABLE TYPE               | MLCA064   3 Core Twist   Gold Braid   PVC |

## MLP005GLDZNCGRY Gold

| MATERIAL                 | Brass   Steel                             |
|--------------------------|-------------------------------------------|
| HEIGHT                   | 20cm   7.87"                              |
| WIDTH   DIAMETER         | 10cm   3.94"                              |
| LENGTH   PROJECTION      | n/a                                       |
| WEIGHT                   | 0.4KG   0.88lbs                           |
| LAMPHOLDER               | E27 x 1                                   |
| MAX WATTAGE              | 60W x 1                                   |
| VOLTAGE                  | 220/240v                                  |
| IP RATING                | 20                                        |
| CLASS PROTECTION         | I                                         |
| SHADE                    |                                           |
| FLEX   BAR   CHAIN LENGT | 100cm   40"                               |
| CABLE TYPE               | MLCA023   3 Core Twist   Grey Braid   PVC |

## MLP005GLDZNCIVY Gold

| MATERIAL                 | Brass   Steel                              |
|--------------------------|--------------------------------------------|
| HEIGHT                   | 20cm   7.87"                               |
| WIDTH   DIAMETER         | 10cm   3.94"                               |
| LENGTH   PROJECTION      | n/a                                        |
| WEIGHT                   | 0.4KG   0.88lbs                            |
| LAMPHOLDER               | E27 x 1                                    |
| MAX WATTAGE              | 60W x 1                                    |
| VOLTAGE                  | 220/240v                                   |
| IP RATING                | 20                                         |
| CLASS PROTECTION         | I                                          |
| SHADE                    |                                            |
| FLEX   BAR   CHAIN LENGT | 100cm   40"                                |
| CABLE TYPE               | MLCA021   3 Core Twist   Ivory Braid   PVC |

## MLP005GLDZNCMRN Gold

| MATERIAL                 | Brass   Steel                                 |
|--------------------------|-----------------------------------------------|
| HEIGHT                   | 20cm   7.87"                                  |
| WIDTH   DIAMETER         | 10cm   3.94"                                  |
| LENGTH   PROJECTION      | n/a                                           |
| WEIGHT                   | 0.4KG   0.88lbs                               |
| LAMPHOLDER               | E27 x 1                                       |
| MAX WATTAGE              | 60W x 1                                       |
| VOLTAGE                  | 220/240v                                      |
| IP RATING                | 20                                            |
| CLASS PROTECTION         | I                                             |
| SHADE                    |                                               |
| FLEX   BAR   CHAIN LENGT | 100cm   40"                                   |
| CABLE TYPE               | MLCA066   3 Core Twist   Burgundy Braid   PVC |

## MLP005GLDZNCORG Gold

| MATERIAL                 | Brass   Steel                               |
|--------------------------|---------------------------------------------|
| HEIGHT                   | 20cm   7.87"                                |
| WIDTH   DIAMETER         | 10cm   3.94"                                |
| LENGTH   PROJECTION      | n/a                                         |
| WEIGHT                   | 0.4KG   0.88lbs                             |
| LAMPHOLDER               | E27 x 1                                     |
| MAX WATTAGE              | 60W x 1                                     |
| VOLTAGE                  | 220/240v                                    |
| IP RATING                | 20                                          |
| CLASS PROTECTION         | I                                           |
| SHADE                    |                                             |
| FLEX   BAR   CHAIN LENGT | 100cm   40"                                 |
| CABLE TYPE               | MLCA025   3 Core Twist   Orange Braid   PVC |

## MLP005GLDZNCRED Gold

| MATERIAL                 | Brass   Steel                            |
|--------------------------|------------------------------------------|
| HEIGHT                   | 20cm   7.87"                             |
| WIDTH   DIAMETER         | 10cm   3.94"                             |
| LENGTH   PROJECTION      | n/a                                      |
| WEIGHT                   | 0.4KG   0.88lbs                          |
| LAMPHOLDER               | E27 x 1                                  |
| MAX WATTAGE              | 60W x 1                                  |
| VOLTAGE                  | 220/240v                                 |
| IP RATING                | 20                                       |
| CLASS PROTECTION         | I                                        |
| SHADE                    | -                                        |
| FLEX   BAR   CHAIN LENGT | 100cm   40"                              |
| CABLE TYPE               | MLCA008   3 Core Twist   Red Braid   PVC |

## MLP005GLDZNCSGRN Gold

| MATERIAL                 | Brass   Steel                              |
|--------------------------|--------------------------------------------|
| HEIGHT                   | 20cm   7.87"                               |
| WIDTH   DIAMETER         | 10cm   3.94"                               |
| LENGTH   PROJECTION      | n/a                                        |
| WEIGHT                   | 0.4KG   0.88lbs                            |
| LAMPHOLDER               | E27 x 1                                    |
| MAX WATTAGE              | 60W x 1                                    |
| VOLTAGE                  | 220/240v                                   |
| IP RATING                | 20                                         |
| CLASS PROTECTION         | 1                                          |
| SHADE                    |                                            |
| FLEX   BAR   CHAIN LENGT | 100cm   40"                                |
| CABLE TYPE               | MLCA022   3 Core Twist   Green Braid   PVC |