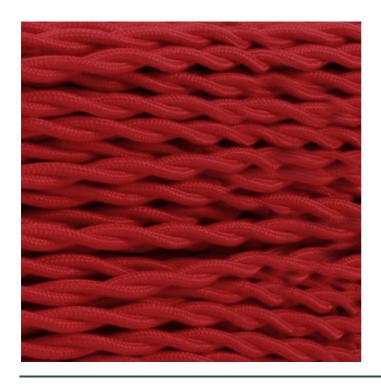

## MLP005GLDZNCRED Gold

| MATERIAL                 | Brass   Steel                            |
|--------------------------|------------------------------------------|
| HEIGHT                   | 20cm   7.87"                             |
| WIDTH   DIAMETER         | 10cm   3.94"                             |
| LENGTH   PROJECTION      | n/a                                      |
| WEIGHT                   | 0.4KG   0.88lbs                          |
| LAMPHOLDER               | E27 x 1                                  |
| MAX WATTAGE              | 60W x 1                                  |
| VOLTAGE                  | 220/240v                                 |
| IP RATING                | 20                                       |
| CLASS PROTECTION         | I                                        |
| SHADE                    | -                                        |
| FLEX   BAR   CHAIN LENGT | 100cm   40"                              |
| CABLE TYPE               | MLCA008   3 Core Twist   Red Braid   PVC |