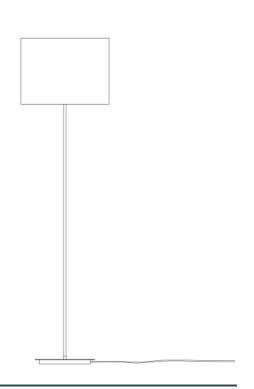

### MLFL014ANTBRS **Antique Brass**

| MATERIAL                 | Brass   Steel   Fabric                     |
|--------------------------|--------------------------------------------|
| HEIGHT                   | 148cm   58.27"                             |
| WIDTH   DIAMETER         | 40cm   15.75"                              |
| LENGTH   PROJECTION      | n/a                                        |
| WEIGHT                   | 7.22KG   15.92lbs                          |
| LAMPHOLDER               | E27 x 1                                    |
| MAX WATTAGE              | 40W x 1                                    |
| VOLTAGE                  | 220/240v                                   |
| IP RATING                | 20                                         |
| CLASS PROTECTION         | II                                         |
| SHADE                    | MLFS011                                    |
| FLEX   BAR   CHAIN LENGT | 200cm   80"                                |
| CABLE TYPE               | MLCA047   2 Core Round   Brown Braid   PVC |

### Antique Silver MLFL014ANTSLV

| MATERIAL                 | Brass   Steel   Fabric                     |
|--------------------------|--------------------------------------------|
| HEIGHT                   | 148cm   58.27"                             |
| WIDTH   DIAMETER         | 40cm   15.75"                              |
| LENGTH   PROJECTION      | n/a                                        |
| WEIGHT                   | 7.22KG   15.92lbs                          |
| LAMPHOLDER               | E27 x 1                                    |
| MAX WATTAGE              | 40W x 1                                    |
| VOLTAGE                  | 220/240v                                   |
| IP RATING                | 20                                         |
| CLASS PROTECTION         | II                                         |
| SHADE                    | MLFS011                                    |
| FLEX   BAR   CHAIN LENGT | 200cm   80"                                |
| CABLE TYPE               | MLCA028   2 Core Round   Black Braid   PVC |

#### MLFL014POLBRS **Polished Brass**

| MATERIAL                 | Brass   Steel   Fabric                     |
|--------------------------|--------------------------------------------|
| HEIGHT                   | 148cm   58.27"                             |
| WIDTH   DIAMETER         | 40cm   15.75"                              |
| LENGTH   PROJECTION      | n/a                                        |
| WEIGHT                   | 7.22KG   15.92lbs                          |
| LAMPHOLDER               | E27 x 1                                    |
| MAX WATTAGE              | 40W x 1                                    |
| VOLTAGE                  | 220/240v                                   |
| IP RATING                | 20                                         |
| CLASS PROTECTION         | П                                          |
| SHADE                    | MLFS011                                    |
| FLEX   BAR   CHAIN LENGT | 200cm   80"                                |
| CABLE TYPE               | MLCA028   2 Core Round   Black Braid   PVC |

#### MLFL014SATBRS Satin Brass

| MATERIAL                 | Brass   Steel   Fabric                     |
|--------------------------|--------------------------------------------|
| HEIGHT                   | 148cm   58.27"                             |
| WIDTH   DIAMETER         | 40cm   15.75"                              |
| LENGTH   PROJECTION      | n/a                                        |
| WEIGHT                   | 7.22KG   15.92lbs                          |
| LAMPHOLDER               | E27 x 1                                    |
| MAX WATTAGE              | 40W x 1                                    |
| VOLTAGE                  | 220/240v                                   |
| IP RATING                | 20                                         |
| CLASS PROTECTION         | II                                         |
| SHADE                    | MLFS011                                    |
| FLEX   BAR   CHAIN LENGT | 200cm   80"                                |
| CABLE TYPE               | MLCA028   2 Core Round   Black Braid   PVC |