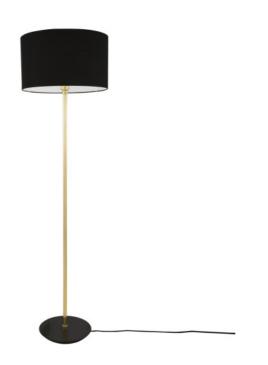

#### MLFL014SATBRS Satin Brass

| MATERIAL                 | Brass   Steel   Fabric                     |
|--------------------------|--------------------------------------------|
| HEIGHT                   | 148cm   58.27"                             |
| WIDTH   DIAMETER         | 40cm   15.75"                              |
| LENGTH   PROJECTION      | n/a                                        |
| WEIGHT                   | 7.22KG   15.92lbs                          |
| LAMPHOLDER               | E27 x 1                                    |
| MAX WATTAGE              | 40W x 1                                    |
| VOLTAGE                  | 220/240v                                   |
| IP RATING                | 20                                         |
| CLASS PROTECTION         | II                                         |
| SHADE                    | MLFS011                                    |
| FLEX   BAR   CHAIN LENGT | 200cm   80"                                |
| CABLE TYPE               | MLCA028   2 Core Round   Black Braid   PVC |