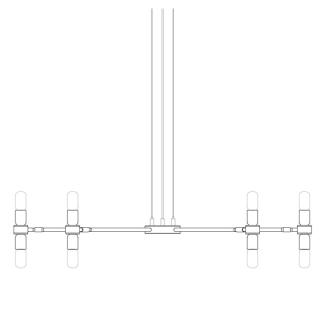

### Fixing Bracket MLWB17 | Antique Brass

### Fixing Bracket MLWB17 | Antique Silver

### Fixing Bracket MLWB17 | Polished Brass

### Fixing Bracket MLWB17 | Satin Brass

Product Notes:

1) Lamps not included with lightfixture. 2) All products are individually hand crafted, therefore may differ slightly within manufacturing tolerances. 3) Please refer to: http://www.mullanlighting.com/terms for full list of Terms & Conditions. 4) Cable/Chain can be shortened during installation. 5) Longer Cable/Chain available on request. 6) Additional colour finishes available on request. 7.) Dimensions do not include lamps. 8.)