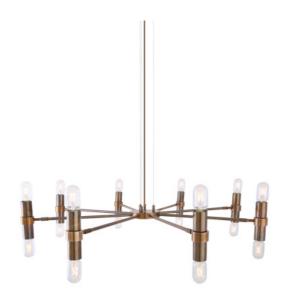

#### MLF245ANTBRS **Antique Brass**

| MATERIAL                 | Brass                                      |
|--------------------------|--------------------------------------------|
| HEIGHT                   | 7cm   2.76"                                |
| WIDTH   DIAMETER         | 104cm   40.94"                             |
| LENGTH   PROJECTION      | n/a                                        |
| WEIGHT                   | 6.6KG   14.55lbs                           |
| LAMPHOLDER               | E27 x 16                                   |
| MAX WATTAGE              | 60W x 16                                   |
| VOLTAGE                  | 220/240v                                   |
| IP RATING                | 20                                         |
| CLASS PROTECTION         | I                                          |
| SHADE                    |                                            |
| FLEX   BAR   CHAIN LENGT | 100cm   40"                                |
| CABLE TYPE               | MLCA046   3 Core Round   Brown Braid   PVC |