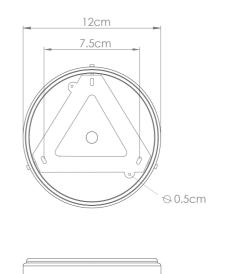

|
| LENGTH   PROJECTION      | n/a                                        |
| WEIGHT                   | 6.6KG   14.55lbs                           |
| LAMPHOLDER               | E27 x 16                                   |
| MAX WATTAGE              | 60W x 16                                   |
| VOLTAGE                  | 220/240v                                   |
| IP RATING                | 20                                         |
| CLASS PROTECTION         | I                                          |
| SHADE                    |                                            |
| FLEX   BAR   CHAIN LENGT | 100cm   40"                                |
| CABLE TYPE               | MLCA029   3 Core Round   Black Braid   PVC |

### Fixing Bracket MLWB17 | Antique Silver











#### MLF245POLBRS **Polished Brass**



| MATERIAL                 | Brass                                      |
|--------------------------|--------------------------------------------|
| HEIGHT                   | 7cm   2.76"                                |
| WIDTH   DIAMETER         | 104cm   40.94"                             |
| LENGTH   PROJECTION      | n/a                                        |
| WEIGHT                   | 6.6KG   14.55lbs                           |
| LAMPHOLDER               | E27 x 16                                   |
| MAX WATTAGE              | 60W x 16                                   |
| VOLTAGE                  | 220/240v                                   |
| IP RATING                | 20                                         |
| CLASS PR