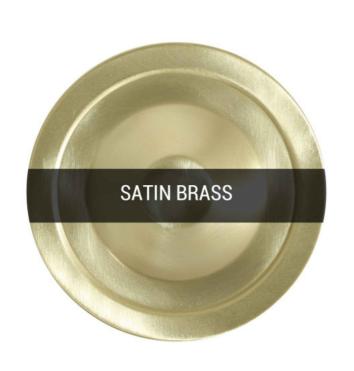

#### MLF245ANTBRS **Antique Brass**

| MATERIAL                 | Brass                                      |
|--------------------------|--------------------------------------------|
| HEIGHT                   | 7cm   2.76"                                |
| WIDTH   DIAMETER         | 104cm   40.94"                             |
| LENGTH   PROJECTION      | n/a                                        |
| WEIGHT                   | 6.6KG   14.55lbs                           |
| LAMPHOLDER               | E27 x 16                                   |
| MAX WATTAGE              | 60W x 16                                   |
| VOLTAGE                  | 220/240v                                   |
| IP RATING                | 20                                         |
| CLASS PROTECTION         | I                                          |
| SHADE                    |                                            |
| FLEX   BAR   CHAIN LENGT | 100cm   40"                                |
| CABLE TYPE               | MLCA046   3 Core Round   Brown Braid   PVC |

#### Antique Silver MLF245ANTSLV

| MATERIAL                 | Brass                                      |
|--------------------------|--------------------------------------------|
| HEIGHT                   | 7cm   2.76"                                |
| WIDTH   DIAMETER         | 104cm   40.94"                             |
| LENGTH   PROJECTION      | n/a                                        |
| WEIGHT                   | 6.6KG   14.55lbs                           |
| LAMPHOLDER               | E27 x 16                                   |
| MAX WATTAGE              | 60W x 16                                   |
| VOLTAGE                  | 220/240v                                   |
| IP RATING                | 20                                         |
| CLASS PROTECTION         | I                                          |
| SHADE                    |                                            |
| FLEX   BAR   CHAIN LENGT | 100cm   40"                                |
| CABLE TYPE               | MLCA029   3 Core Round   Black Braid   PVC |

#### MLF245POLBRS **Polished Brass**

| MATERIAL                 | Brass                                      |
|--------------------------|--------------------------------------------|
| HEIGHT                   | 7cm   2.76"                                |
| WIDTH   DIAMETER         | 104cm   40.94"                             |
| LENGTH   PROJECTION      | n/a                                        |
| WEIGHT                   | 6.6KG   14.55lbs                           |
| LAMPHOLDER               | E27 x 16                                   |
| MAX WATTAGE              | 60W x 16                                   |
| VOLTAGE                  | 220/240v                                   |
| IP RATING                | 20                                         |
| CLASS PROTECTION         | I                                          |
| SHADE                    |                                            |
| FLEX   BAR   CHAIN LENGT | 100cm   40"                                |
| CABLE TYPE               | MLCA029   3 Core Round   Black Braid   PVC |

#### MLF245SATBRS Satin Brass

| MATERIAL                 | Brass                                      |
|--------------------------|--------------------------------------------|
| HEIGHT                   | 7cm   2.76"                                |
| WIDTH   DIAMETER         | 104cm   40.94"                             |
| LENGTH   PROJECTION      | n/a                                        |
| WEIGHT                   | 6.6KG   14.55lbs                           |
| LAMPHOLDER               | E27 x 16                                   |
| MAX WATTAGE              | 60W x 16                                   |
| VOLTAGE                  | 220/240v                                   |
| IP RATING                | 20                                         |
| CLASS PROTECTION         | I                                          |
| SHADE                    |                                            |
| FLEX   BAR   CHAIN LENGT | 100cm   40"                                |
| CABLE TYPE               | MLCA029   3 Core Round   Black Braid   PVC |