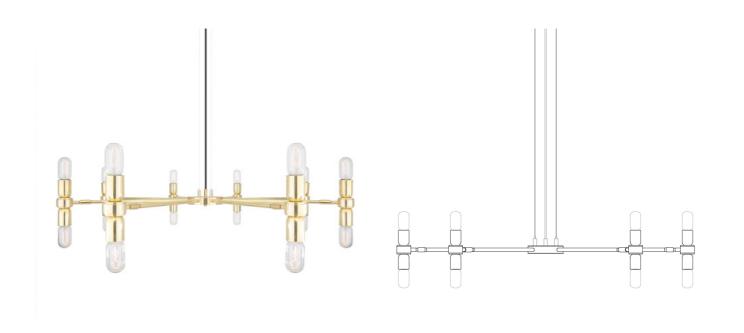

#### MLF245ANTBRS **Antique Brass**

| MATERIAL                 | Brass                                      |
|--------------------------|--------------------------------------------|
| HEIGHT                   | 7cm   2.76"                                |
| WIDTH   DIAMETER         | 104cm   40.94"                             |
| LENGTH   PROJECTION      | n/a                                        |
| WEIGHT                   | 6.6KG   14.55lbs                           |
| LAMPHOLDER               | E27 x 16                                   |
| MAX WATTAGE              | 60W x 16                                   |
| VOLTAGE                  | 220/240v                                   |
| IP RATING                | 20                                         |
| CLASS PROTECTION         | I                                          |
| SHADE                    |                                            |
| FLEX   BAR   CHAIN LENGT | 100cm   40"                                |
| CABLE TYPE               | MLCA046   3 Core Round   Brown Braid   PVC |

#### Antique Silver MLF245ANTSLV

| MATERIAL                 | Brass                                      |
|--------------------------|--------------------------------------------|
| HEIGHT                   | 7cm   2.76"                                |
| WIDTH   DIAMETER         | 104cm   40.94"                             |
| LENGTH   PROJECTION      | n/a                                        |
| WEIGHT                   | 6.6KG   14.55lbs                           |
| LAMPHOLDER               | E27 x 16                                   |
| MAX WATTAGE              | 60W x 16                                   |
| VOLTAGE                  | 220/240v                                   |
| IP RATING                | 20                                         |
| CLASS PROTECTION         | I                                          |
| SHADE                    |                                            |
| FLEX   BAR   CHAIN LENGT | 100cm   40"                                |
| CABLE TYPE               | MLCA029   3 Core Round   Black Braid   PVC |

#### MLF245POLBRS **Polished Brass**

| MATERIAL                 | Brass                                      |
|--------------------------|--------------------------------------------|
| HEIGHT                   | 7cm   2.76"                                |
| WIDTH   DIAMETER         | 104cm   40.94"                             |
| LENGTH   PROJECTION      | n/a                                        |
| WEIGHT                   | 6.6KG   14.55lbs                           |
| LAMPHOLDER               | E27 x 16                                   |
| MAX WATTAGE              | 60W x 16                                   |
| VOLTAGE                  | 220/240v                                   |
| IP RATING                | 20                                         |
| CLASS PROTECTION         | I                                          |
| SHADE                    |                                            |
| FLEX   BAR   CHAIN LENGT | 100cm   40"                                |
| CABLE TYPE               | MLCA029   3 Core Round   Black Braid   PVC |

#### MLF245SATBRS Satin Brass

| MATERIAL                 | Brass                                      |
|--------------------------|--------------------------------------------|
| HEIGHT                   | 7cm   2.76"                                |
| WIDTH   DIAMETER         | 104cm   40.94"                             |
| LENGTH   PROJECTION      | n/a                                        |
| WEIGHT                   | 6.6KG   14.55lbs                           |
| LAMPHOLDER               | E27 x 16                                   |
| MAX WATTAGE              | 60W x 16                                   |
| VOLTAGE                  | 220/240v                                   |
| IP RATING                | 20                                         |
| CLASS PROTECTION         | I                                          |
| SHADE                    |                                            |
| FLEX   BAR   CHAIN LENGT | 100cm   40"                                |
| CABLE TYPE               | MLCA029   3 Core Round   Black Braid   PVC |