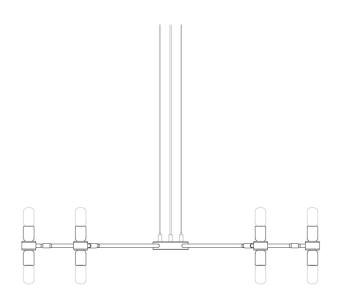

#### MLF245ANTBRS **Antique Brass**





| MATERIAL                 | Brass                                      |
|--------------------------|--------------------------------------------|
| HEIGHT                   | 7cm   2.76"                                |
| WIDTH   DIAMETER         | 104cm   40.94"                             |
| LENGTH   PROJECTION      | n/a                                        |
| WEIGHT                   | 6.6KG   14.55lbs                           |
| LAMPHOLDER               | E27 x 16                                   |
| MAX WATTAGE              | 60W x 16                                   |
| VOLTAGE                  | 220/240v                                   |
| IP RATING                | 20                                         |
| CLASS PROTECTION         | I