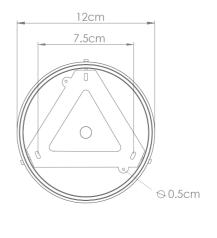

|
| LENGTH   PROJECTION      | n/a                                        |
| WEIGHT                   | 6.6KG   14.55lbs                           |
| LAMPHOLDER               | E27 x 16                                   |
| MAX WATTAGE              | 60W x 16                                   |
| VOLTAGE                  | 220/240v                                   |
| IP RATING                | 20                                         |
| CLASS PROTECTION         | I                                          |
| SHADE                    |                                            |
| FLEX   BAR   CHAIN LENGT | 100cm   40"                                |
| CABLE TYPE               | MLCA029   3 Core Round   Black Braid   PVC |

### Fixing Bracket MLWB17 | Polished Brass











#### MLF245SATBRS Satin Brass





| MATERIAL                 | Brass                                      |
|--------------------------|--------------------------------------------|
| HEIGHT                   | 7cm   2.76"                                |
| WIDTH   DIAMETER         | 104cm   40.94"                             |
| LENGTH   PROJECTION      | n/a                                        |
| WEIGHT                   | 6.6KG   14.55lbs                           |
| LAMPHOLDER               | E27 x 16                                   |
| MAX WATTAGE              | 60W x 16                                   |
| VOLTAGE                  | 220/240v                                   |
| IP RATING                | 20                                         |
| CLASS PROTECT