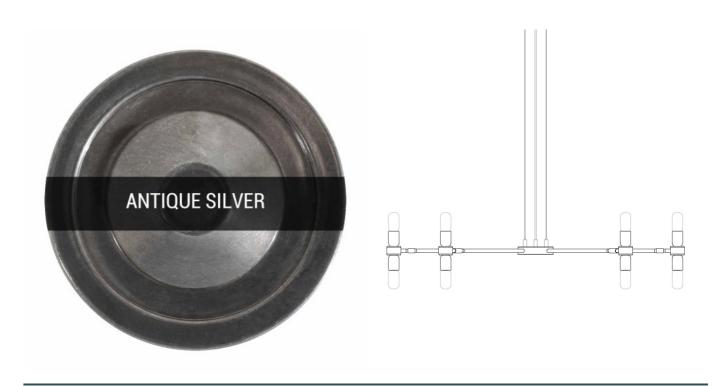

#### Antique Silver MLF245ANTSLV

| MATERIAL                 | Brass                                      |
|--------------------------|--------------------------------------------|
| HEIGHT                   | 7cm   2.76"                                |
| WIDTH   DIAMETER         | 104cm   40.94"                             |
| LENGTH   PROJECTION      | n/a                                        |
| WEIGHT                   | 6.6KG   14.55lbs                           |
| LAMPHOLDER               | E27 x 16                                   |
| MAX WATTAGE              | 60W x 16                                   |
| VOLTAGE                  | 220/240v                                   |
| IP RATING                | 20                                         |
| CLASS PROTECTION         | I                                          |
| SHADE                    |                                            |
| FLEX   BAR   CHAIN LENGT | 100cm   40"                                |
| CABLE TYPE               | MLCA029   3 Core Round   Black Braid   PVC |

### Fixing Bracket MLWB17 | Antique Silver