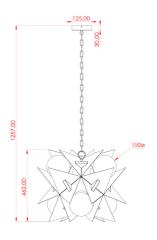

## MLF355MULTI

| MATERIAL                 | Steel                               |
|--------------------------|-------------------------------------|
| HEIGHT                   | 59cm   23.23"                       |
| WIDTH   DIAMETER         | 46.2cm   18.19"                     |
| LENGTH   PROJECTION      | n/a                                 |
| WEIGHT                   | 10.5KG   23.15lbs                   |
| LAMPHOLDER               | E27 x 6                             |
| MAX WATTAGE              | 40W x 6                             |
| VOLTAGE                  | 220/240v                            |
| IP RATING                | 20                                  |
| CLASS PROTECTION         | I                                   |
| SHADE                    | GL167 x6                            |
| FLEX   BAR   CHAIN LENGT | 100cm   40"                         |
| CABLE TYPE               | MLCA012   3 Core Round   Gold   PVC |