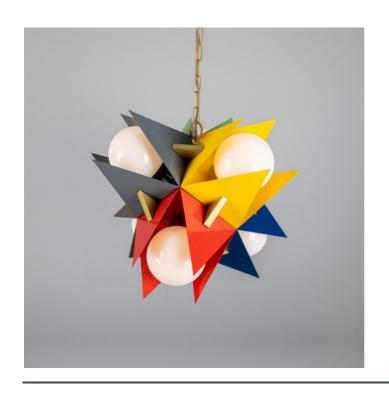

## **BISBEE Chandelier**

## MLF355MULTI

| MATERIAL                 | Steel                               |
|--------------------------|-------------------------------------|
| HEIGHT                   | 59cm   23.23"                       |
| WIDTH   DIAMETER         | 46.2cm   18.19"                     |
| LENGTH   PROJECTION      | n/a                                 |
| WEIGHT                   | 10.5KG   23.15lbs                   |
| LAMPHOLDER               | E27 x 6                             |
| MAX WATTAGE              | 40W x 6                             |
| VOLTAGE                  | 220/240v                            |
| IP RATING                | 20                                  |
| CLASS PROTECTION         | I                                   |
| SHADE                    | GL167 x6                            |
| FLEX   BAR   CHAIN LENGT | 100cm   40"                         |
| CABLE TYPE               | MLCA012   3 Core Round   Gold   PVC |