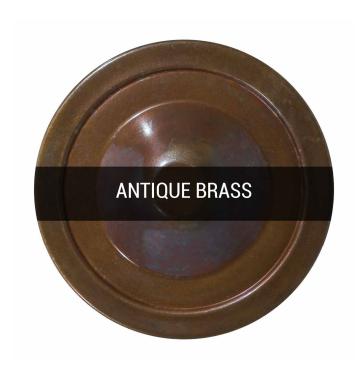

MLCMTL028ANTBRS

**Antique Brass** 

| MATERIAL                 | Brass   Ceramic                            |
|--------------------------|--------------------------------------------|
| HEIGHT                   | 37cm   14.57"                              |
| WIDTH   DIAMETER         | 27.5cm   10.83"                            |
| LENGTH   PROJECTION      | n/a                                        |
| WEIGHT                   | 3.7KG   8.16lbs                            |
| LAMPHOLDER               | G9 x 2                                     |
| MAX WATTAGE              | 25W x 2                                    |
| VOLTAGE                  | 220/240v                                   |
| IP RATING                | 20                                         |
| CLASS PROTECTION         | I                                          |
| SHADE                    | MLCS064                                    |
| FLEX   BAR   CHAIN LENGT | n/a                                        |
| CABLE TYPE               | MLCA046   3 Core Round   Brown Braid   PVC |