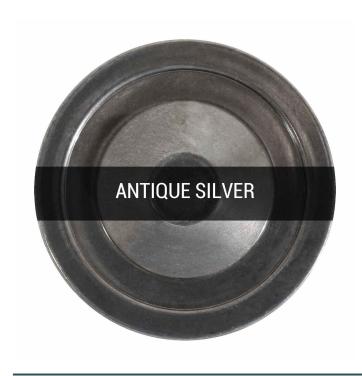

Fixing Bracket -

Product Notes:

MLCMTL028ANTSLV Antique Silver

| MATERIAL                 | Brass   Ceramic                            |
|--------------------------|--------------------------------------------|
| HEIGHT                   | 37cm   14.57"                              |
| WIDTH   DIAMETER         | 27.5cm   10.83"                            |
| LENGTH   PROJECTION      | n/a                                        |
| WEIGHT                   | 3.7KG   8.16lbs                            |
| LAMPHOLDER               | G9 x 2                                     |
| MAX WATTAGE              | 25W x 2                                    |
| VOLTAGE                  | 220/240v                                   |
| IP RATING                | 20                                         |
| CLASS PROTECTION         | 1                                          |
| SHADE                    | MLCS064                                    |
| FLEX   BAR   CHAIN LENGT | n/a                                        |
| CABLE TYPE               | MLCA029   3 Core Round   Black Braid   PVC |