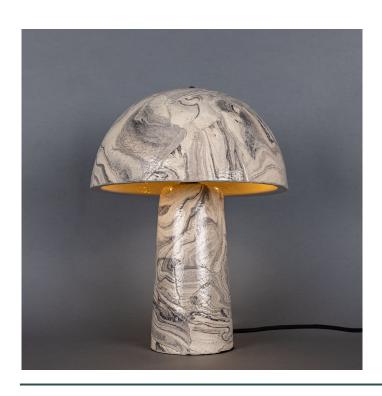

MLCMTL028ANTBRS

**Antique Brass** 

| MATERIAL                 | Brass   Ceramic                            |
|--------------------------|--------------------------------------------|
| HEIGHT                   | 37cm   14.57"                              |
| WIDTH   DIAMETER         | 27.5cm   10.83"                            |
| LENGTH   PROJECTION      | n/a                                        |
| WEIGHT                   | 3.7KG   8.16lbs                            |
| LAMPHOLDER               | G9 x 2                                     |
| MAX WATTAGE              | 25W x 2                                    |
| VOLTAGE                  | 220/240v                                   |
| IP RATING                | 20                                         |
| CLASS PROTECTION         | I                                          |
| SHADE                    | MLCS064                                    |
| FLEX   BAR   CHAIN LENGT | n/a                                        |
| CABLE TYPE               | MLCA046   3 Core Round   Brown Braid   PVC |

Fixing Bracket -

Product Notes:

MLCMTL028ANTSLV Antique Silver

| MATERIAL                 | Brass   Ceramic                            |
|--------------------------|--------------------------------------------|
| HEIGHT                   | 37cm   14.57"                              |
| WIDTH   DIAMETER         | 27.5cm   10.83"                            |
| LENGTH   PROJECTION      | n/a                                        |
| WEIGHT                   | 3.7KG   8.16lbs                            |
| LAMPHOLDER               | G9 x 2                                     |
| MAX WATTAGE              | 25W x 2                                    |
| VOLTAGE                  | 220/240v                                   |
| IP RATING                | 20                                         |
| CLASS PROTECTION         | 1                                          |
| SHADE                    | MLCS064                                    |
| FLEX   BAR   CHAIN LENGT | n/a                                        |
| CABLE TYPE               | MLCA029   3 Core Round   Black Braid   PVC |

Fixing Bracket -

Product Notes:

MLCMTL028PCMBK Matt Black

| MATERIAL                 | Brass   Ceramic                            |
|--------------------------|--------------------------------------------|
| HEIGHT                   | 37cm   14.57"                              |
| WIDTH   DIAMETER         | 27.5cm   10.83"                            |
| LENGTH   PROJECTION      | n/a                                        |
| WEIGHT                   | 3.7KG   8.16lbs                            |
| LAMPHOLDER               | G9 x 2                                     |
| MAX WATTAGE              | 25W x 2                                    |
| VOLTAGE                  | 220/240v                                   |
| IP RATING                | 20                                         |
| CLASS PROTECTION         | I                                          |
| SHADE                    | MLCS064                                    |
| FLEX   BAR   CHAIN LENGT | n/a                                        |
| CABLE TYPE               | MLCA029   3 Core Round   Black Braid   PVC |

Products wired to UL standards will operate at 110/120v with the appropriate lampholders.

MLCMTL028POLBRS

**Polished Brass** 

| MATERIAL                 | Brass   Ceramic                            |
|--------------------------|--------------------------------------------|
| HEIGHT                   | 37cm   14.57"                              |
| WIDTH   DIAMETER         | 27.5cm   10.83"                            |
| LENGTH   PROJECTION      | n/a                                        |
| WEIGHT                   | 3.7KG   8.16lbs                            |
| LAMPHOLDER               | G9 x 2                                     |
| MAX WATTAGE              | 25W x 2                                    |
| VOLTAGE                  | 220/240v                                   |
| IP RATING                | 20                                         |
| CLASS PROTECTION         | I                                          |
| SHADE                    | MLCS064                                    |
| FLEX   BAR   CHAIN LENGT | n/a                                        |
| CABLE TYPE               | MLCA029   3 Core Round   Black Braid   PVC |

Fixing Bracket -

MLCMTL028SATBRS

Satin Brass

| MATERIAL                 | Brass   Ceramic                            |
|--------------------------|--------------------------------------------|
| HEIGHT                   | 37cm   14.57"                              |
| WIDTH   DIAMETER         | 27.5cm   10.83"                            |
| LENGTH   PROJECTION      | n/a                                        |
| WEIGHT                   | 3.7KG   8.16lbs                            |
| LAMPHOLDER               | G9 x 2                                     |
| MAX WATTAGE              | 25W x 2                                    |
| VOLTAGE                  | 220/240v                                   |
| IP RATING                | 20                                         |
| CLASS PROTECTION         | I                                          |
| SHADE                    | MLCS064                                    |
| FLEX   BAR   CHAIN LENGT | n/a                                        |
| CABLE TYPE               | MLCA029   3 Core Round   Black Braid   PVC |